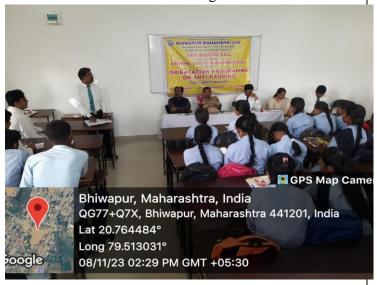

GEOTAG PHOTO
GALLERY WITH
CAPTIONS (Only
GEOTAG photos
covering the entire
gamut/span of the activity
will be accepted)

Associate Prof. Dr. Sunil K. Shinde informing the students about various facilities available for them

Assistant Prof. Dr. Motiraj Chavhan welcoming the students during the Students' Induction Programme on 7<sup>th</sup> November, 2023.

The newly admitted students were welcomed by presenting gifts during the Students' Induction Programme on 7<sup>th</sup> November, 2023.