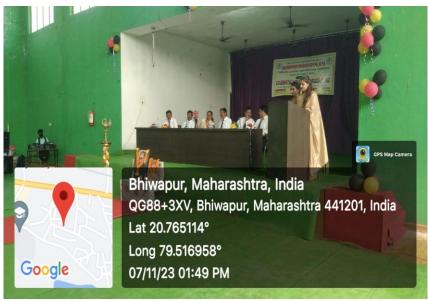

The newly admitted students were welcomed by presenting gifts during the Students' Induction Programme on 7<sup>th</sup> November, 2023.

The Proceeding of the Programme was conducted by Miss Siya Giri, a B.Sc. Final Year student.