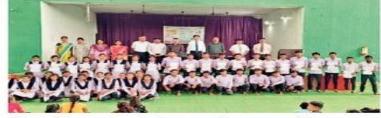

# DETAILED REPORT OF THE ACTVITY 2023-2024

| ACADEMIC SESSION  | 2023-2024                                                         |  |  |
|-------------------|-------------------------------------------------------------------|--|--|
| NAME OF THE       | Students' Induction Programme                                     |  |  |
| ACTIVITY          |                                                                   |  |  |
| ORGANIZING        | Bhiwapur Mahavidyalaya, Bhiwapur                                  |  |  |
| INSTITUTION/COLLA |                                                                   |  |  |
| BORATING          |                                                                   |  |  |
| INSTITUTIONS      |                                                                   |  |  |
| CORE AREAS        | The First Year Students of our Institution were given             |  |  |
| COVERED           | Orientation about various Institutional Mechanisms adopted for    |  |  |
|                   | delivering quality education. Information about various           |  |  |
|                   | Department level and Institute level Committees formed for the    |  |  |
|                   | purpose of giving wider exposure to students in demonstrating     |  |  |
|                   | their hidden talents through Curricular, Co-curricular and Extra- |  |  |
|                   | curricular activities of the College.                             |  |  |
| SCHEDULE          | 7 <sup>th</sup> November, 2023                                    |  |  |
| VENUE             | Shri. Bhausaheb Mulak Memorial Indoor Sports Complex              |  |  |
| MODE OF ACTIVITY  | Offline                                                           |  |  |
| (ONLINE/OFFLINE   |                                                                   |  |  |
| (IF ONLINE, GIVE  |                                                                   |  |  |
| WEBLINK)          |                                                                   |  |  |
| ORGANIZING        | Admission and Cultural Committee                                  |  |  |
| COMMITTEE         |                                                                   |  |  |
| CHIEF COORDINATOR | Associate Prof. Dr. Sunil Shinde                                  |  |  |
| G01515777777      | Asst. Prof. Someshwar Wasekar                                     |  |  |
| COMMITTEE         | Teaching Staff                                                    |  |  |

| MEMBERS                                                                                             |                                                                                                                                                                                                                                                                                                                                                                                                                                                                                                                                                                                                                                                                                                                                                                                                                                                                                                        |
|-----------------------------------------------------------------------------------------------------|--------------------------------------------------------------------------------------------------------------------------------------------------------------------------------------------------------------------------------------------------------------------------------------------------------------------------------------------------------------------------------------------------------------------------------------------------------------------------------------------------------------------------------------------------------------------------------------------------------------------------------------------------------------------------------------------------------------------------------------------------------------------------------------------------------------------------------------------------------------------------------------------------------|
| KEYNOTE SPEAKER/RESOURCE PERSON/PERSONS (Furnish a Brief Report on the Keynote Speaker's Expertise) | Chairman of the Programme: Dr. Sunil Shinde  Dr. Sunil Shinde, Head, Department of Economics, Bhiwapur Mahavidyalaya                                                                                                                                                                                                                                                                                                                                                                                                                                                                                                                                                                                                                                                                                                                                                                                   |
| BENEFICIARIES/TARG<br>ET GROUP                                                                      | Students of B.A., B. Com., B.Sc., B.Voc. and M.A                                                                                                                                                                                                                                                                                                                                                                                                                                                                                                                                                                                                                                                                                                                                                                                                                                                       |
| NUMBER OF<br>STUDENTS/BENEFICIA<br>RIES                                                             | Two hundred seventy -six students                                                                                                                                                                                                                                                                                                                                                                                                                                                                                                                                                                                                                                                                                                                                                                                                                                                                      |
| DETAILED REPORT OF THE ACTIVITY                                                                     | Bhiwapur Mahavidyalaya, under the aegis of its IQAC, organized Students' Induction Programme on 7 <sup>th</sup> November, 2023 in the Bhausaheb Mulak Memorial Indoor Sports Complex. At the outset, Asst. Prof. Someshwar Wasekar, the Member Secretary of Cultural Committee, delivered the Introductory Speech. In his talk, he conveyed to the students the purpose behind arranging the Students' Induction Programme. Later on, Asst. Prof. Dr. Vinita Virgandham, the IQAC Coordinator, made the newly admitted students aware of various Skill Development Programmes running in the College.  The Students' Induction Programme was Chaired by Associate Prof. Dr. Sunil K. Shinde, the Senior Faculty of the College. In his speech, he welcomed the students and also orientated the First Year students about the Institutional Mechanisms adopted for delivering quality education to the |

Various competitions like Fresher Boy, Fresher Girl, Balloon Competition and Quiz Competitions were organized by the Senior students of the College for the newly admitted students. Asst. Prof. Dr. Vinita Virgandham, the IQAC Coordinator, Asst. Prof. Dr. Mangesh Kadu, Asst. Prof. Dr. M.R. Chavhan, Associate Prof. Dr. Madhukar Nandanwar and Asst. Prof Dr. Raheel Quraishi were prominently present on the Dais.