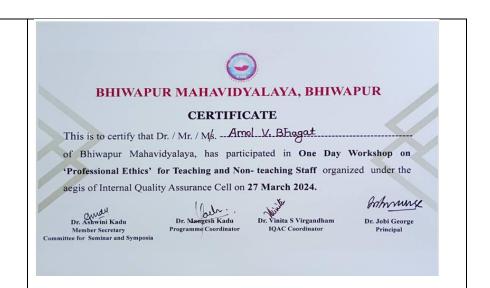

### INSTITUTIONAL VALUES AND BEST PRACTICES

7.1 Institutional Values and Social Responsibilities

7.1.10 The Institution has a prescribed code of conduct for students, teachers, administrators and other staff and conducts periodic programmes in this regard

Details of the monitoring committee composition and minutes of the committee meeting, number of programmes organized, reports on the various programs etc., in support of the claims