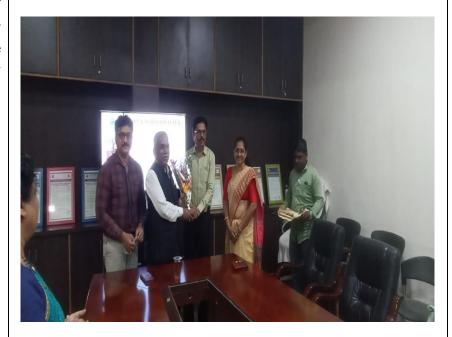

GEOTAG PHOTO
GALLERY WITH
CAPTIONS (Only
GEOTAG photos
covering the entire
gamut/span of the activity
will be accepted)

Associate Prof. Dr. Sunil K. Shinde informing the students about various facilities available for them