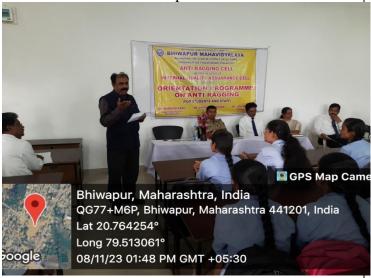

GEOTAG PHOTO
GALLERY WITH
CAPTIONS (Only
GEOTAG photos
covering the entire
gamut/span of the activity
will be accepted)

Associate Prof. Dr. Sunil K. Shinde informing the students about various facilities available for them

Assistant Prof. Dr. Motiraj Chavhan welcoming the students during the Students' Induction Programme on 7<sup>th</sup> November, 2023.

The newly admitted students were welcomed by presenting gifts during the Students' Induction Programme on 7<sup>th</sup> November, 2023.