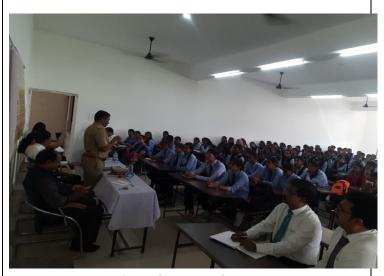

The newly admitted students were welcomed by presenting gifts during the Students' Induction Programme on 7<sup>th</sup> November, 2023.

The Proceeding of the Programme was conducted by Miss Siya Giri, a B.Sc. Final Year student.

Participation of students during the Students' Induction Programme on 7<sup>th</sup> November, 2023.

NEWS PAPER
COVERAGE /MEDIA
COVERAGE

The news item of the Programme was published in the Daily Newspaper 'Navrashtra' on 10<sup>th</sup> November, 2023.