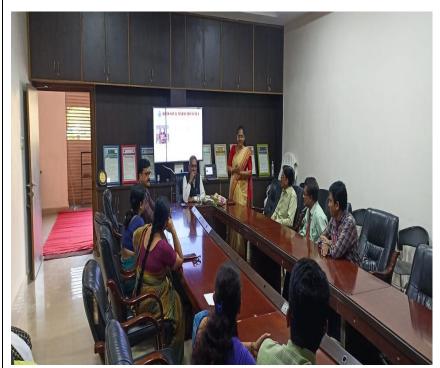

Participation of students during the Students' Induction Programme on 7<sup>th</sup> November, 2023.

NEWS PAPER
COVERAGE /MEDIA
COVERAGE

The news item of the Programme was published in the Daily Newspaper 'Navrashtra' on 10<sup>th</sup> November, 2023.