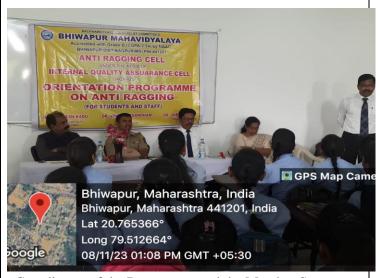

GEOTAG PHOTO
GALLERY WITH
CAPTIONS (Only
GEOTAG photos
covering the entire
gamut/span of the activity
will be accepted)

Associate Prof. Dr. Sunil K. Shinde informing the students about various facilities available for them

Assistant Prof. Dr. Motiraj Chavhan welcoming the students during the Students' Induction Programme on 7<sup>th</sup> November, 2023.

The newly admitted students were welcomed by presenting gifts during the Students' Induction Programme on 7<sup>th</sup> November, 2023.