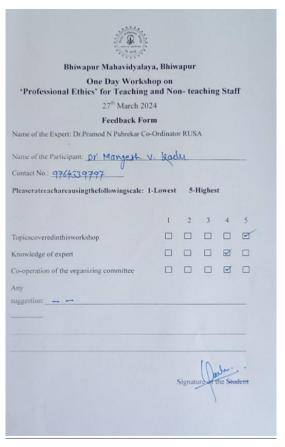

ANALYSIS REPORT OF
THE FEEDBACK
OBTAINED FROM
STUDENTS/
BENEFICIARIES/
ACADEMIC PEERS
ETC.

The Students' Induction Programme received positive Feedback for its comprehensive introduction to College life, valuable information on resources and engaging presenters. Students appreciated the ice-breaking activities and College Tour, which helped them feel comfortable and connected. However, some suggested more Interactive Sessions-more opportunities for peer interaction. Overall, the Programme was well-received, with recommendations for increasing engagement and follow-up on available support services to enhance future experiences.