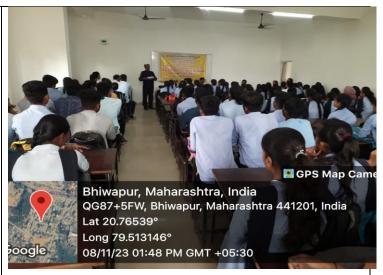

The newly admitted students were welcomed by presenting gifts during the Students' Induction Programme on 7<sup>th</sup> November, 2023.

The Proceeding of the Programme was conducted by Miss Siya Giri, a B.Sc. Final Year student.

Participation of students during the Students' Induction Programme on 7<sup>th</sup> November, 2023.

NEWS PAPER
COVERAGE /MEDIA
COVERAGE

The news item of the Programme was published in the Daily Newspaper 'Navrashtra' on 10<sup>th</sup> November, 2023.