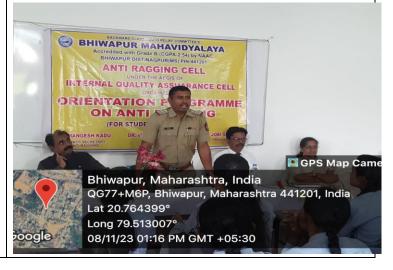

The newly admitted students were welcomed by presenting gifts during the Students' Induction Programme on 7<sup>th</sup> November, 2023.

The Proceeding of the Programme was conducted by Miss Siya Giri, a B.Sc. Final Year student.

Participation of students during the Students' Induction Programme on 7<sup>th</sup> November, 2023.

NEWS PAPER
COVERAGE /MEDIA
COVERAGE

The news item of the Programme was published in the Daily Newspaper 'Navrashtra' on 10<sup>th</sup> November, 2023.