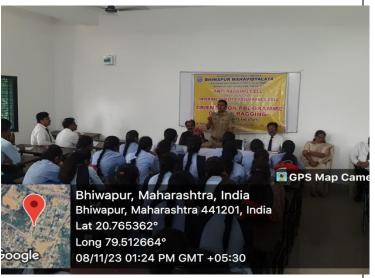

GEOTAG PHOTO
GALLERY WITH
CAPTIONS (Only
GEOTAG photos
covering the entire
gamut/span of the activity
will be accepted)

Associate Prof. Dr. Sunil K. Shinde informing the students about various facilities available for them

Assistant Prof. Dr. Motiraj Chavhan welcoming the students during the Students' Induction Programme on 7<sup>th</sup> November, 2023.

The newly admitted students were welcomed by presenting gifts during the Students' Induction Programme on 7<sup>th</sup> November, 2023.