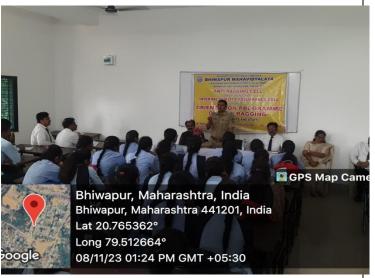

GEOTAG PHOTO
GALLERY WITH
CAPTIONS (Only
GEOTAG photos
covering the entire
gamut/span of the activity
will be accepted)

Associate Prof. Dr. Sunil K. Shinde informing the students about various facilities available for them