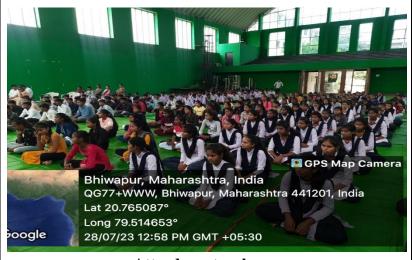

The newly admitted students were welcomed by presenting gifts during the Students' Induction Programme on 7<sup>th</sup> November, 2023.

The Proceeding of the Programme was conducted by Miss Siya Giri, a B.Sc. Final Year student.