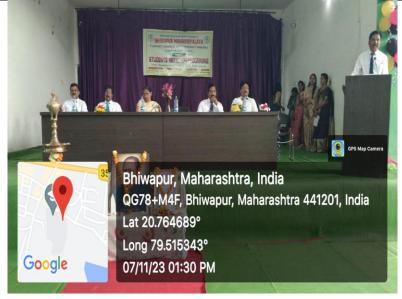

GEOTAG PHOTO
GALLERY WITH
CAPTIONS (Only
GEOTAG photos
covering the entire
gamut/span of the activity
will be accepted)

Associate Prof. Dr. Sunil K. Shinde informing the students about various facilities available for them