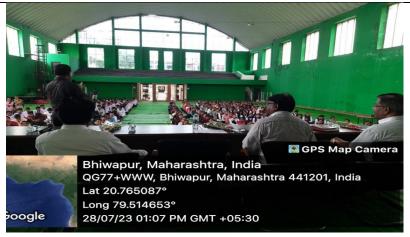

Participation of students during the Students' Induction Programme on 7<sup>th</sup> November, 2023.

NEWS PAPER
COVERAGE /MEDIA
COVERAGE

The news item of the Programme was published in the Daily Newspaper 'Navrashtra' on 10<sup>th</sup> November, 2023.