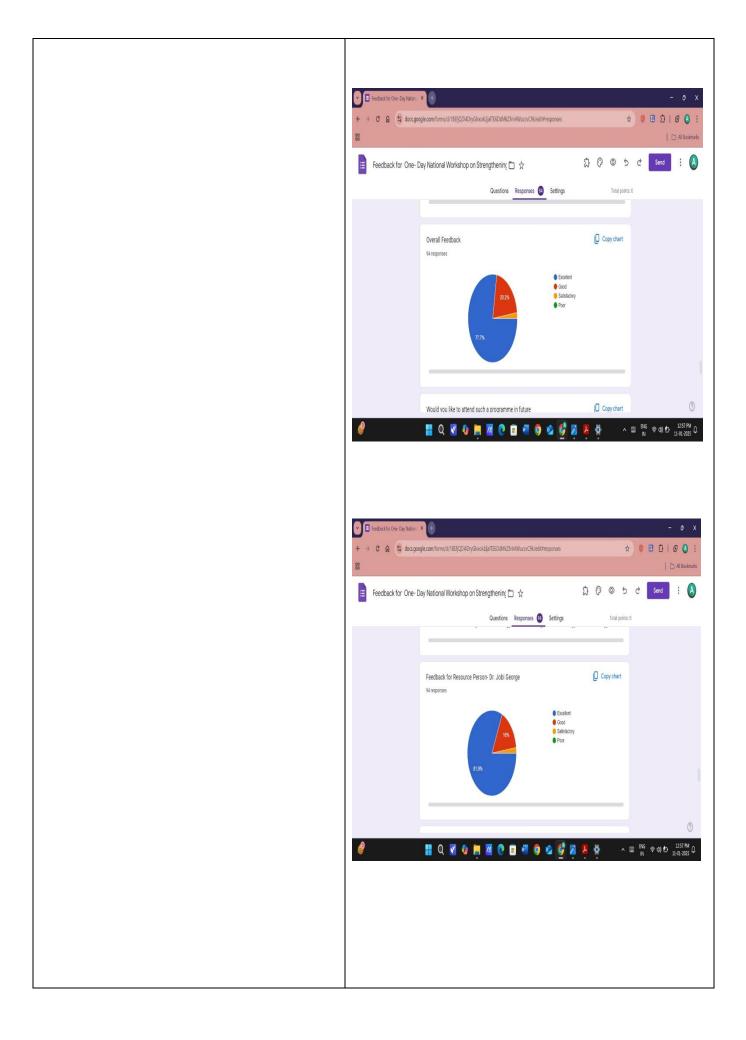

ANALYSIS REPORT OF
THE FEEDBACK
OBTAINED FROM
STUDENTS/
BENEFICIARIES/
ACADEMIC PEERS
ETC.

The Students' Induction Programme received positive Feedback for its comprehensive introduction to College life, valuable information on resources and engaging presenters. Students appreciated the ice-breaking activities and College Tour, which helped them feel comfortable and connected. However, some suggested more Interactive Sessions-more opportunities for peer interaction. Overall, the Programme was well-received, with recommendations for increasing engagement and follow-up on available support services to enhance future experiences.