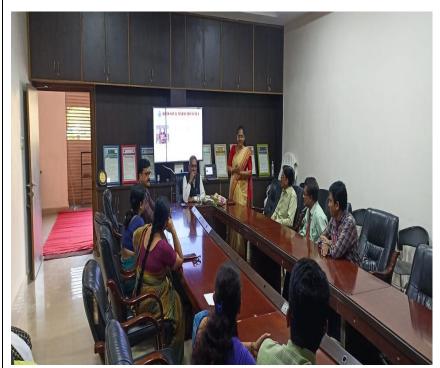

GEOTAG PHOTO
GALLERY WITH
CAPTIONS (Only
GEOTAG photos
covering the entire
gamut/span of the activity
will be accepted)

Associate Prof. Dr. Sunil K. Shinde informing the students about various facilities available for them