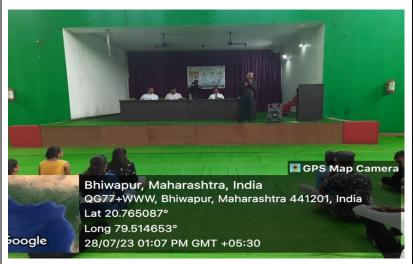

GEOTAG PHOTO
GALLERY WITH
CAPTIONS (Only
GEOTAG photos
covering the entire
gamut/span of the activity
will be accepted)

Associate Prof. Dr. Sunil K. Shinde informing the students about various facilities available for them