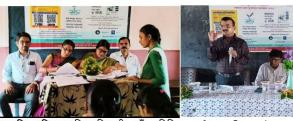

GEOTAG PHOTO
GALLERY WITH
CAPTIONS (Only
GEOTAG photos
covering the entire
gamut/span of the activity
will be accepted)

Associate Prof. Dr. Sunil K. Shinde informing the students about various facilities available for them

Assistant Prof. Dr. Motiraj Chavhan welcoming the students during the Students' Induction Programme on 7<sup>th</sup> November, 2023.

The newly admitted students were welcomed by presenting gifts during the Students' Induction Programme on 7<sup>th</sup> November, 2023.