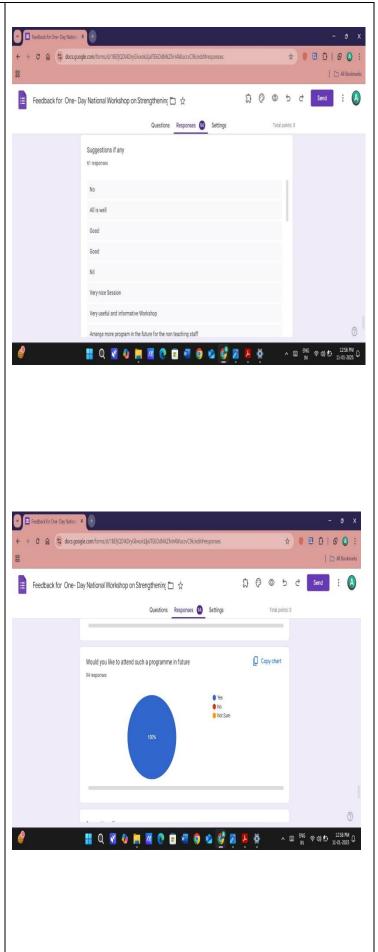

ANALYSIS REPORT OF
THE FEEDBACK
OBTAINED FROM
STUDENTS/
BENEFICIARIES/
ACADEMIC PEERS
ETC.

The Students' Induction Programme received positive Feedback for its comprehensive introduction to College life, valuable information on resources and engaging presenters. Students appreciated the ice-breaking activities and College Tour, which helped them feel comfortable and connected. However, some suggested more Interactive Sessions-more opportunities for peer interaction. Overall, the Programme was well-received, with recommendations for increasing engagement and follow-up on available support services to enhance future experiences.