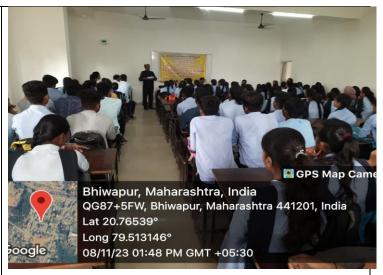

The newly admitted students were welcomed by presenting gifts during the Students' Induction Programme on 7<sup>th</sup> November, 2023.

The Proceeding of the Programme was conducted by Miss Siya Giri, a B.Sc. Final Year student.