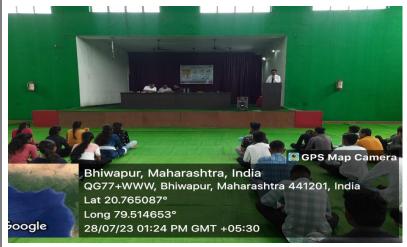

Assistant Prof. Dr. Motiraj Chavhan welcoming the students during the Students' Induction Programme on 7<sup>th</sup> November, 2023.

The newly admitted students were welcomed by presenting gifts during the Students' Induction Programme on 7<sup>th</sup> November, 2023.

The newly admitted students were welcomed by presenting gifts during the Students' Induction Programme on 7<sup>th</sup> November, 2023.

The Proceeding of the Programme was conducted by Miss Siya Giri, a B.Sc. Final Year student.