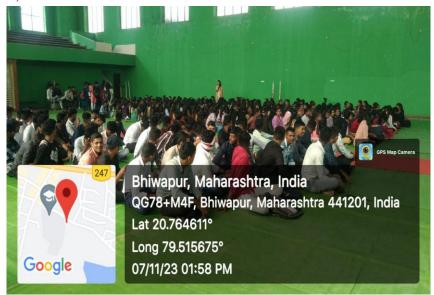

Participation of students during the Students' Induction Programme on 7<sup>th</sup> November, 2023.

NEWS PAPER
COVERAGE /MEDIA
COVERAGE

The news item of the Programme was published in the Daily Newspaper 'Navrashtra' on 10<sup>th</sup> November, 2023.