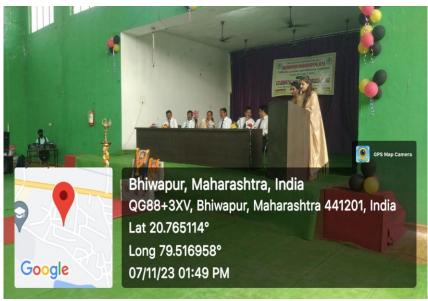

GEOTAG PHOTO
GALLERY WITH
CAPTIONS (Only
GEOTAG photos
covering the entire
gamut/span of the activity
will be accepted)

Associate Prof. Dr. Sunil K. Shinde informing the students about various facilities available for them