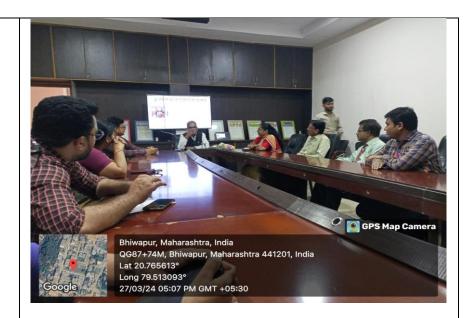

Participation of students during the Students' Induction Programme on 7<sup>th</sup> November, 2023.

NEWS PAPER
COVERAGE /MEDIA
COVERAGE

The news item of the Programme was published in the Daily Newspaper 'Navrashtra' on 10<sup>th</sup> November, 2023.