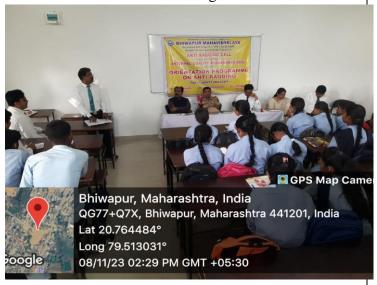

GEOTAG PHOTO
GALLERY WITH
CAPTIONS (Only
GEOTAG photos
covering the entire
gamut/span of the activity
will be accepted)

Associate Prof. Dr. Sunil K. Shinde informing the students about various facilities available for them

Assistant Prof. Dr. Motiraj Chavhan welcoming the students during the Students' Induction Programme on 7<sup>th</sup> November, 2023.

The newly admitted students were welcomed by presenting gifts during the Students' Induction Programme on 7<sup>th</sup> November, 2023.

The newly admitted students were welcomed by presenting gifts during the Students' Induction Programme on 7<sup>th</sup> November, 2023.

The Proceeding of the Programme was conducted by Miss Siya Giri, a B.Sc. Final Year student.

Participation of students during the Students' Induction Programme on 7<sup>th</sup> November, 2023.

NEWS PAPER
COVERAGE /MEDIA
COVERAGE

The news item of the Programme was published in the Daily Newspaper 'Navrashtra' on 10<sup>th</sup> November, 2023.