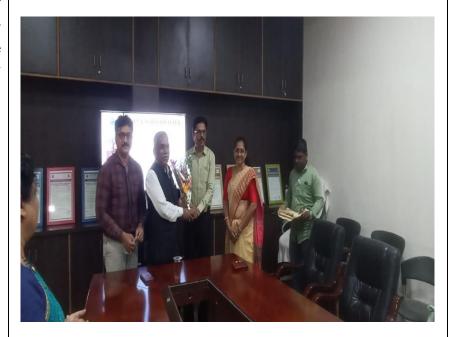

Assistant Prof. Dr. Motiraj Chavhan welcoming the students during the Students' Induction Programme on 7<sup>th</sup> November, 2023.

The newly admitted students were welcomed by presenting gifts during the Students' Induction Programme on 7<sup>th</sup> November, 2023.

The newly admitted students were welcomed by presenting gifts during the Students' Induction Programme on 7<sup>th</sup> November, 2023.

The Proceeding of the Programme was conducted by Miss Siya Giri, a B.Sc. Final Year student.