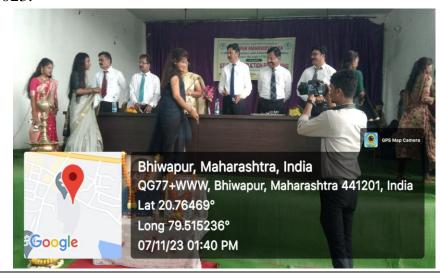

GEOTAG PHOTO
GALLERY WITH
CAPTIONS (Only
GEOTAG photos
covering the entire
gamut/span of the activity
will be accepted)

Associate Prof. Dr. Sunil K. Shinde informing the students about various facilities available for them

Assistant Prof. Dr. Motiraj Chavhan welcoming the students during the Students' Induction Programme on 7<sup>th</sup> November, 2023.

The newly admitted students were welcomed by presenting gifts during the Students' Induction Programme on 7<sup>th</sup> November, 2023.