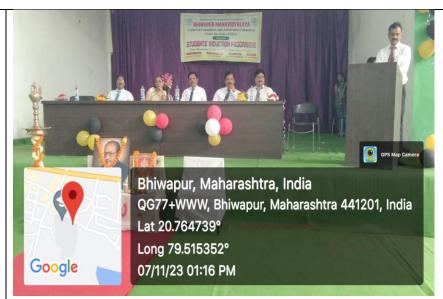

Assistant Prof. Dr. Motiraj Chavhan welcoming the students during the Students' Induction Programme on 7<sup>th</sup> November, 2023.

The newly admitted students were welcomed by presenting gifts during the Students' Induction Programme on 7<sup>th</sup> November, 2023.