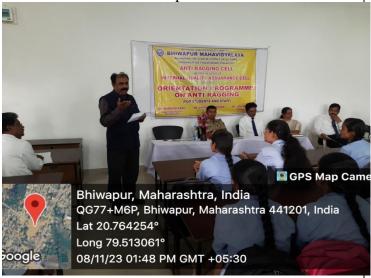

Assistant Prof. Dr. Motiraj Chavhan welcoming the students during the Students' Induction Programme on 7<sup>th</sup> November, 2023.

The newly admitted students were welcomed by presenting gifts during the Students' Induction Programme on 7<sup>th</sup> November, 2023.