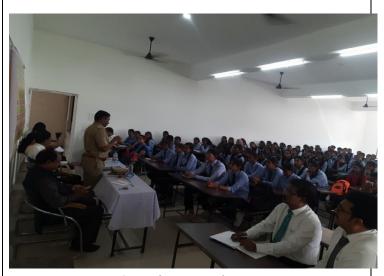

Participation of students during the Students' Induction Programme on 7<sup>th</sup> November, 2023.

NEWS PAPER
COVERAGE /MEDIA
COVERAGE

The news item of the Programme was published in the Daily Newspaper 'Navrashtra' on 10<sup>th</sup> November, 2023.