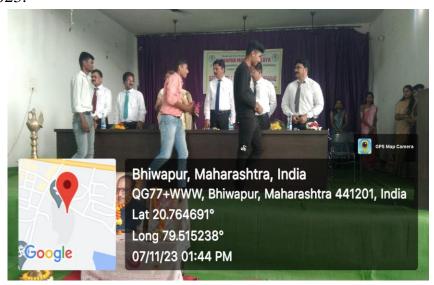

Participation of students during the Students' Induction Programme on 7<sup>th</sup> November, 2023.

NEWS PAPER
COVERAGE /MEDIA
COVERAGE

The news item of the Programme was published in the Daily Newspaper 'Navrashtra' on 10<sup>th</sup> November, 2023.