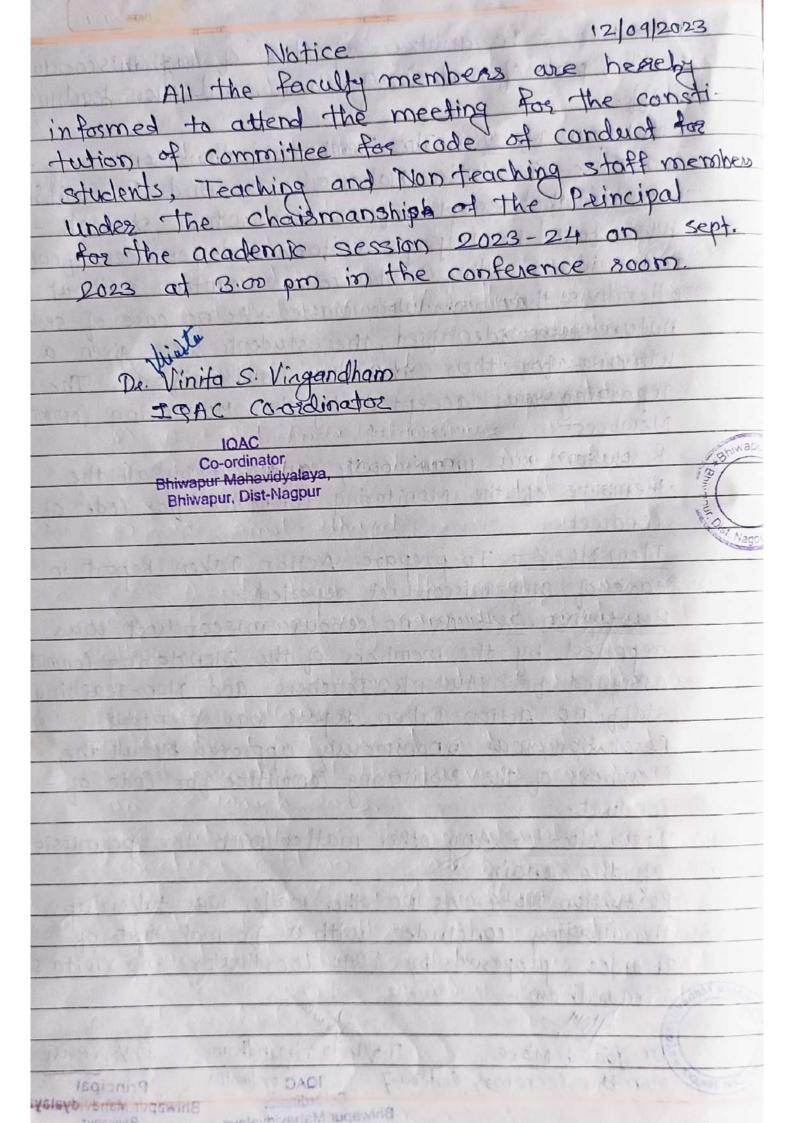

#### Notice

## Monitoring Committee for Code of Conduct for Teachers, Students, Administrators and Non-Teaching Staff

The following Committee has been constituted to monitor the Code of Conduct for. Teachers, Students, Administrators and Non-Teaching Staff

| Sr.<br>No. | Name of the Member                   | Designation                          | Signature     |
|------------|--------------------------------------|--------------------------------------|---------------|
| 1          | Dr. Jobi George                      | Principal                            | Inmune        |
| 2          | Asst. Prof. Dr. Vinita S. Virgandham | IQAC Coordinator                     | Vivile        |
| 3          | Asso. Prof. Dr. Sunil Shinde         | Teaching Staff Representative        | Limit         |
| 4          | Asst. Prof. Dr. Anita<br>Mahawadiwar | Teaching Staff Representative        | Monahawadiere |
| 5          | Mr. Sanjay Meshram                   | Non-Teaching Staff<br>Representative | feeling out.  |
| 6          | Mr. Amol Bhagat                      | Non-Teaching Staff<br>Representative | Bhasat        |