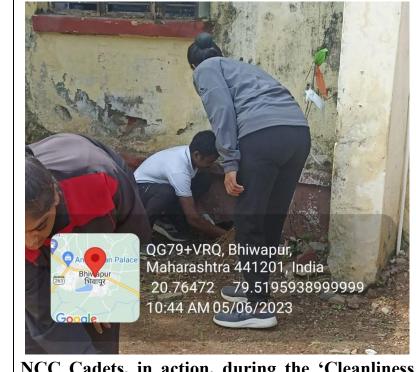

|
|                                                                             | Goode                                                                                    |
|                                                                             | NCC Cadata in action during the Cleanliness                                              |
|                                                                             | NCC Cadets, in action, during the 'Cleanliness<br>Drive' in the premises of the College. |
|                                                                             | Drive in the premises of the Conege.                                                     |



NCC Cadets, in action, during the 'Cleanliness Drive' in the premises of the Office of Taluka Health Officer.



NCC Cadets, in action, during the 'Cleanliness Drive' in the premises of the Bhiwapur Police Station

| SCANNED COPY     | OF | BHIWAPUR MAHAVIDYALAY                    | ١               |
|------------------|----|------------------------------------------|-----------------|
| ATTENDANCE SHEET |    | NATIONAL CADET CORPS                     |                 |
| ATTENDANCE SHEET |    | SESSION: 2023-2024                       |                 |
|                  |    |                                          |                 |
|                  |    | ATTENDANCE SHEET                         |                 |
|                  |    | Name of Activity: World Environment Day  |                 |
|                  |    | Date: 4 06 2023<br>Time:                 |                 |