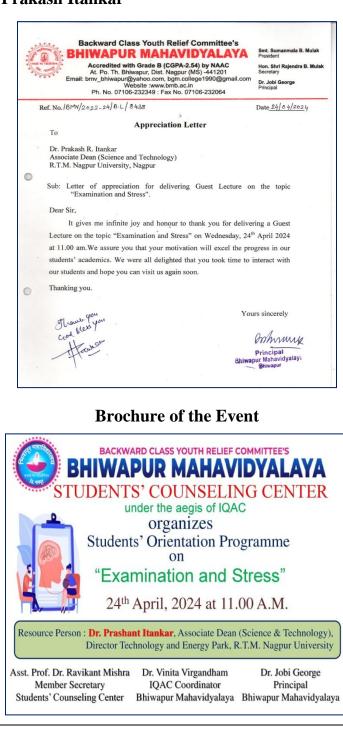

d help our students to achieve that you would be courteous enough to spare your precisus time to do deliver the texture as your immense knowledge would help our students to achieve that you would be courteous enough to spare your precisus time to deliver the texture as your immense knowledge would help our students to achieve their goals. Looking forward to welcome you.</section-header></section-header></section-header>                                                                                                                                                                                                                                                                                                                         |

# Letter of Appreciation handed over to Dr. Prakash Itankar





Principal Bhiwapur Mahavidyalaya

| at |