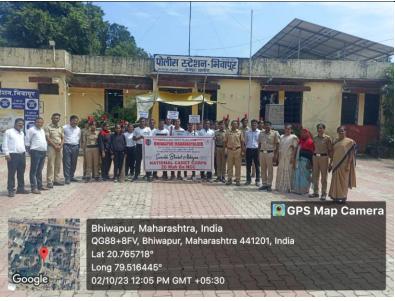

eat and clean.
- Participants were encouraged to adopt Mahatma Gandhiji's principles of truth, non-violence, empathy, humbleness, honesty and sincerity.
- NCC Cadets, NSS Volunteers, students and the Staff members of our Institution participated in this Rally.

GEOTAG PHOTO GALLERY WITH CAPTIONS (Only GEOTAG photos covering the entire gamut/ span of the activity will be accepted)



NCC Cadets, NSS Volunteers, students and the Staff members of our Institution posing for a snapshot during the Rally



NCC Cadets, NSS Volunteers, students and the Staff members of our Institution showcasing slogans during the Rally.



NCC Cadets, NSS Volunteers, students and the Staff members of our Institution, in action, during the Cleanliness Drive in the premises of the Office of Tahsil Health Officer.



NCC Cadets, NSS Volunteers, students and the Staff members of our Institution posing with the Officials of Bhiwapur Police Station, after cleaning the premises.



NCC Cadets, NSS Volunteers, students and the Staff members of our Institution, in action, during the Cleanliness Drive, in the premises of our College.



#### NEWS PAPER **COVERAGE /MEDIA COVERAGE**

## नवराष्ट्र

## भिवापुर महाविद्यालय, भिवापूर



प्रतिनिधी. भिवापूर, भिवापर महाविद्यालय, भिवापर येथे 15 सप्टेंबर ते 2 ऑक्टोबरदरम्यान स्वच्छता पंधरवडा कार्यक्रम पार पडला. 2 ऑक्टोबर रोजी महाविद्यालयाचे प्राचार्य डॉ.जोबी जॉर्ज यांच्या हस्ते महात्मा गांधी व लाल बहादुर शास्त्री यांच्या प्रतिमेला माल्यार्पण व अभिवादन करुन स्वच्छता मोहीमेला सुरुवात करण्यात आली. 'स्वच्छता ही सेवा' कार्यक्रमांतर्गत भिवापूर शहरातील भिमादेवी परिसर, तालुका आ