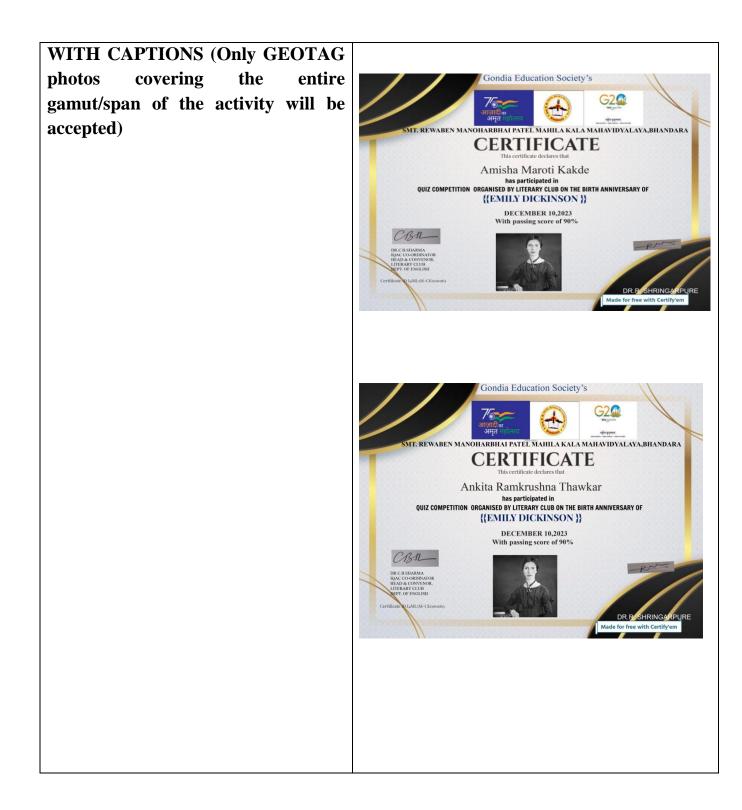

### DETAILED REPORT OF THE ACTVITY

2023-2024

| ACADEMIC SESSION                                                 | 2023-2024                                                                                                                                                                                                                                                                                  |  |
|------------------------------------------------------------------|--------------------------------------------------------------------------------------------------------------------------------------------------------------------------------------------------------------------------------------------------------------------------------------------|--|
| NAME OF THE ACTIVITY                                             | Participation of students in International Level<br>Quiz Competition                                                                                                                                                                                                                       |  |
| ORGANIZING<br>INSTITUTION/COLLABORATING<br>INSTITUTIONS          | Smt. Rewaben Manoharbhai Patel Kala<br>Mahavidyalaya, Bhandara                                                                                                                                                                                                                             |  |
| CORE AREAS COVERED                                               | English Literature                                                                                                                                                                                                                                                                         |  |
| SCHEDULE                                                         | 10 <sup>th</sup> December, 2023                                                                                                                                                                                                                                                            |  |
| VENUE                                                            | Online Platform                                                                                                                                                                                                                                                                            |  |
| MODE OF ACTIVITY<br>(ONLINE/OFFLINE<br>(IF ONLINE, GIVE WEBLINK) | Online                                                                                                                                                                                                                                                                                     |  |
| ORGANIZING COMMITTEE                                             | Cultural Committee                                                                                                                                                                                                                                                                         |  |
| CHIEF COORDINATOR                                                | Asst. Prof. Someshwar Vinodrao Wasekar                                                                                                                                                                                                                                                     |  |
| COMMITTEE MEMBERS                                                | Asst. Prof. Dr. M. V. Nandanwar, Asst. Prof.<br>Dr. M. R. Chavhan, Asst. Prof. Dr. A. V.<br>Mahawadiwar, Asst. Prof. Dr. Jyoti Bante, Asst.<br>Prof. Chetana Thakare, Asst. Prof. Dr. Ashwini<br>Kadu, Asst. Prof. Ashwini Ramteke, Asst. Prof.<br>Darshana Dhamdar and Ku. Jijabai Parate |  |
| BENEFICIARIES/TARGET                                             | Students of B.A., B. Com. and B.Sc.                                                                                                                                                                                                                                                        |  |

| GROUP                   |        |      |                                                   |                              |                              |                |
|-------------------------|--------|------|---------------------------------------------------|------------------------------|------------------------------|----------------|
| NUMBER OF<br>STUDENTS/F |        | RIES | 5                                                 | Eleven                       | Students                     |                |
| DETAILED                | REPORT | OF   | THE                                               | The st                       | udents of our College partie | cipated in the |
| ACTIVITY                |        |      |                                                   | Nation                       | al Level Quiz Competition    | organized by   |
|                         |        |      |                                                   | Smt. F                       | Rewaben Manoharbhai Patel    | Mahila Kala    |
|                         |        |      |                                                   | Mahav                        | vidyalaya, Bhandara on 10    | th December    |
|                         |        |      |                                                   | 2023 i                       | n an Online Mode. The Quiz   | c Competition  |
|                         |        |      | was unique in itself as it created interest among |                              |                              |                |
|                         |        |      | the pa                                            | rticipants about English Li  | iterature. The               |                |
|                         |        |      | studen                                            | ts of our College received C | Certificates o               |                |
|                         |        |      | Excell                                            | ence.                        |                              |                |
|                         |        |      |                                                   | The lis                      | t of students is as follows; |                |
|                         |        |      |                                                   | S. N.                        | Name of the student          | Class          |
|                         |        |      |                                                   | 1                            | Miss Amisha M. Kakde         | B.A.III        |
|                         |        |      |                                                   | 2                            | Miss Ankita R. Thawkar       | B.A.III        |
|                         |        |      |                                                   | 3                            | Mr. Dhiraj B. Mankar         | B.A.III        |
|                         |        |      |                                                   | 4                            | Miss Janhvi G. Channe        | B.A.III        |
|                         |        |      |                                                   | 5                            | Mr. Jitendra V.              | B.A.III        |
|                         |        |      |                                                   |                              | Waghmare                     |                |
|                         |        |      |                                                   | 6                            | Miss Kajal K. Dhone          | B.A.III        |
|                         |        |      |                                                   | 7                            | Mr. Kiran N. Dhone           | B.A.III        |
|                         |        |      |                                                   | 8                            | Miss Minisha Kawale          | B.A.III        |
|                         |        |      |                                                   | 9                            | Miss Nikita V. Deshmukh      | B.A.III        |
|                         |        |      |                                                   | 10                           | Miss Pranali Y. Gavture      | B.A.III        |

|                         | 11 Miss Sanjana R. B.A.III                     |
|-------------------------|------------------------------------------------|
|                         | Bhiwankar                                      |
| DDOCDAMME OD IECTIVES   |                                                |
| PROGRAMME OBJECTIVES    | • To encourage our students to acquire         |
|                         | General Knowledge.                             |
|                         | • To motivate our students to participate in   |
|                         | Competitive Examinations.                      |
|                         | • To build confidence among our students.      |
|                         | • To develop the overall personality of our    |
|                         | students.                                      |
|                         | • To enhance the holistic development of our   |
|                         | students.                                      |
|                         | • To enhance the reading habits of our         |
|                         | students.                                      |
| IMPACT/OUTCOME ACHIEVED | • The Quiz Competition proved to be very       |
|                         | informative and useful for the participants.   |
|                         | • Encouraged the students to acquire General   |
|                         | Knowledge.                                     |
|                         | • Eleven students participated in the Quiz     |
|                         | Competition.                                   |
|                         | • Successful students received Certificates of |
|                         | Appreciations.                                 |
|                         | • Developed self-confidence among our          |
|                         | students.                                      |
|                         | • Developed the overall personality of our     |
|                         | students.                                      |
|                         | • Enhanced the holistic development of our     |
|                         | students.                                      |
|                         | • Enhanced the reading habits of our           |
|                         | students.                                      |
| GEOTAG PHOTO GALLERY    | Samples of Certificates of Appreciation        |