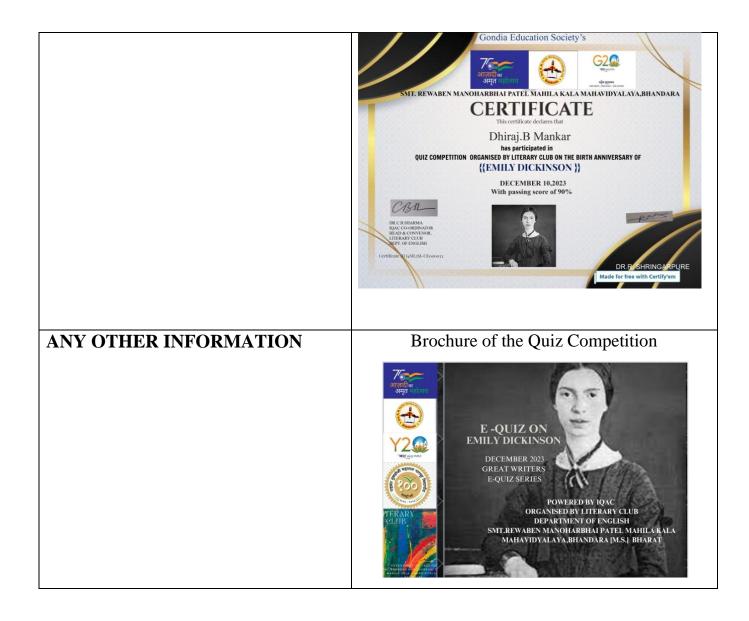

### DETAILED REPORT OF THE ACTVITY

2023-2024

| ACADEMIC SESSION                                                 | 2023-2024                                                                                                                                                                                                                                                                                  |  |
|------------------------------------------------------------------|--------------------------------------------------------------------------------------------------------------------------------------------------------------------------------------------------------------------------------------------------------------------------------------------|--|
| NAME OF THE ACTIVITY                                             | Participation of students in International Level<br>Quiz Competition                                                                                                                                                                                                                       |  |
| ORGANIZING<br>INSTITUTION/COLLABORATING<br>INSTITUTIONS          | Smt. Rewaben Manoharbhai Patel Kala<br>Mahavidyalaya, Bhandara                                                                                                                                                                                                                             |  |
| CORE AREAS COVERED                                               | English Literature                                                                                                                                                                                                                                                                         |  |
| SCHEDULE                                                         | 10 <sup>th</sup> December, 2023                                                                                                                                                                                                                                                            |  |
| VENUE                                                            | Online Platform                                                                                                                                                                                                                                                                            |  |
| MODE OF ACTIVITY<br>(ONLINE/OFFLINE<br>(IF ONLINE, GIVE WEBLINK) | Online                                                                                                                                                                                                                                                                                     |  |
| ORGANIZING COMMITTEE                                             | Cultural Committee                                                                                                                                                                                                                                                                         |  |
| CHIEF COORDINATOR                                                | Asst. Prof. Someshwar Vinodrao Wasekar                                                                                                                                                                                                                                                     |  |
| COMMITTEE MEMBERS                                                | Asst. Prof. Dr. M. V. Nandanwar, Asst. Prof.<br>Dr. M. R. Chavhan, Asst. Prof. Dr. A. V.<br>Mahawadiwar, Asst. Prof. Dr. Jyoti Bante, Asst.<br>Prof. Chetana Thakare, Asst. Prof. Dr. Ashwini<br>Kadu, Asst. Prof. Ashwini Ramteke, Asst. Prof.<br>Darshana Dhamdar and Ku. Jijabai Parate |  |
| BENEFICIARIES/TARGET                                             | Students of B.A., B. Com. and B.Sc.                                                                                                                                                                                                                                                        |  |

| GROUP                   |        |      |                                                   |                              |                              |                |
|-------------------------|--------|------|---------------------------------------------------|------------------------------|------------------------------|----------------|
| NUMBER OF<br>STUDENTS/F |        | RIES | 5                                                 | Eleven                       | Students                     |                |
| DETAILED                | REPORT | OF   | THE                                               | The st                       | udents of our College partie | cipated in the |
| ACTIVITY                |        |      |                                                   | Nation                       | al Level Quiz Competition    | organized by   |
|                         |        |      |                                                   | Smt. F                       | Rewaben Manoharbhai Patel    | Mahila Kala    |
|                         |        |      |                                                   | Mahav                        | vidyalaya, Bhandara on 10    | th December    |
|                         |        |      |                                                   | 2023 i                       | n an Online Mode. The Quiz   | c Competition  |
|                         |        |      | was unique in itself as it created interest among |                              |                              |                |
|                         |        |      | the pa                                            | rticipants about English Li  | iterature. The               |                |
|                         |        |      | studen                                            | ts of our College received C | Certificates o               |                |
|                         |        |      | Excell                                            | ence.                        |                              |                |
|                         |        |      |                                                   | The lis                      | t of students is as follows; |                |
|                         |        |      |                                                   | S. N.                        | Name of the student          | Class          |
|                         |        |      |                                                   | 1                            | Miss Amisha M. Kakde         | B.A.III        |
|                         |        |      |                                                   | 2                            | Miss Ankita R. Thawkar       | B.A.III        |
|                         |        |      |                                                   | 3                            | Mr. Dhiraj B. Mankar         | B.A.III        |
|                         |        |      |                                                   | 4                            | Miss Janhvi G. Channe        | B.A.III        |
|                         |        |      |                                                   | 5                            | Mr. Jitendra V.              | B.A.III        |
|                         |        |      |                                                   |                              | Waghmare                     |                |
|                         |        |      |                                                   | 6                            | Miss Kajal K. Dhone          | B.A.III        |
|                         |        |      |                                                   | 7                            | Mr. Kiran N. Dhone           | B.A.III        |
|                         |        |      |                                                   | 8                            | Miss Minisha Kawale          | B.A.III        |
|                         |        |      |                                                   | 9                            | Miss Nikita V. Deshmukh      | B.A.III        |
|                         |        |      |                                                   | 10                           | Miss Pranali Y. Gavture      | B.A.III        |

|                         | 11 Miss Sanjana R. B.A.III                     |
|-------------------------|------------------------------------------------|
|                         | Bhiwankar                                      |
| DDOCDAMME OD IECTIVES   |                                                |
| PROGRAMME OBJECTIVES    | • To encourage our students to acquire         |
|                         | General Knowledge.                             |
|                         | • To motivate our students to participate in   |
|                         | Competitive Examinations.                      |
|                         | • To build confidence among our students.      |
|                         | • To develop the overall personality of our    |
|                         | students.                                      |
|                         | • To enhance the holistic development of our   |
|                         | students.                                      |
|                         | • To enhance the reading habits of our         |
|                         | students.                                      |
| IMPACT/OUTCOME ACHIEVED | • The Quiz Competition proved to be very       |
|                         | informative and useful for the participants.   |
|                         | • Encouraged the students to acquire General   |
|                         | Knowledge.                                     |
|                         | • Eleven students participated in the Quiz     |
|                         | Competition.                                   |
|                         | • Successful students received Certificates of |
|                         | Appreciations.                                 |
|                         | • Developed self-confidence among our          |
|                         | students.                                      |
|                         | • Developed the overall personality of our     |
|                         | students.                                      |
|                         | • Enhanced the holistic development of our     |
|                         | students.                                      |
|                         | • Enhanced the reading habits of our           |
|                         | students.                                      |
| GEOTAG PHOTO GALLERY    | Samples of Certificates of Appreciation        |