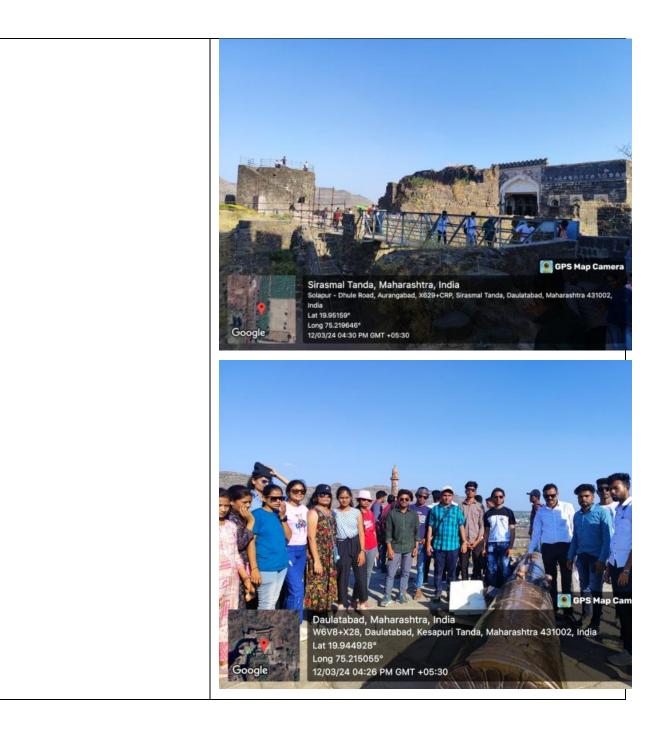

napshot with the Staff and the students at Jalicha Dev.



On 12<sup>th</sup> March, 2024 the students visited Ajantha Caves.





On 12<sup>th</sup> March, 2024 the students were taken to Ajantha Caves.





On 12<sup>th</sup> March, 2024 the students were taken to Ajantha Caves.





Students studied the murals, paintings and sculptures that have defined Indian art over time.







Students at one of the counters for registration.





Students enjoying the gorgeousness of nature in the garden of Ajantha.



A snapshot with the students in front of the gate of Ajantha Caves.



Students of the enjoying Pineapple Juice at Daulatabad.



Students visiting Devagiri Fort in Sambhaji Nagar.



## Students visiting Devagiri Fort in Sambhaji Nagar.





A Majestic aerial view from the Fort















Staff and the students enjoying dinner at Khultabad.





Staff and the students enjoying dinner at Khultabad.













Students and Staff visited Sindhkhed Raja, the Birth Place of Jijamata, (Rajmata Jijau) who was born on 12<sup>th</sup> January, 1598.



# NEWSPAPERCOVERAGENews of the Educational Tour was published in the<br/>daily "Navrashtra" Newspaper.



**\भिवापूर,** प्रतिनिधी. भिवापूर महाविद्यालयाच्या सांस्कृतीक विभागाचा तीन दिवसीय अभ्यास दौरा नुकताच पार पडला. महाविद्यालयाचे प्राचार्य डॉ.जोबी जॉर्ज यांच्या मार्गदर्शनाखालील दौऱ्यात शिक्षक व विद्यार्थ्यांनी शहापूर येथील नरनाळा किल्ला, अजिंठा व वेरूळ लेणी, खुलताबाद, देवगीरी किल्ला, या ऐतिहासिक स्थळांना भेट देऊन स्थळांविषयी माहिती जाणून घेतली. प्रवासादरम्यान सती अनुसया माता देवस्थान पारडसिंगा, शेगाव येथील संत गजाजन महा