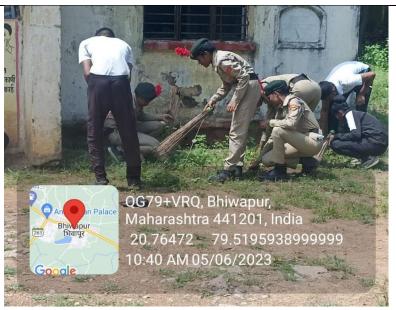

| 20.76472 79.5195938999999<br>10:05 AM 05/06/2023                                         |
|                                                                             | Goode                                                                                    |
|                                                                             | NCC Cadata in action during the Cleanliness                                              |
|                                                                             | NCC Cadets, in action, during the 'Cleanliness<br>Drive' in the premises of the College. |
|                                                                             | Drive in the premises of the Conege.                                                     |



NCC Cadets, in action, during the 'Cleanliness Drive' in the premises of the Office of Taluka Health Officer.



NCC Cadets, in action, during the 'Cleanliness Drive' in the premises of the Bhiwapur Police Station

| SCANNED COPY     | OF | BHIWAPUR MAHAVIDYALAY                    | ١               |
|------------------|----|------------------------------------------|-----------------|
| ATTENDANCE SHEET |    | NATIONAL CADET CORPS                     |                 |
| ATTENDANCE SHEET |    | SESSION: 2023-2024                       |                 |
|                  |    |                                          |                 |
|                  |    | ATTENDANCE SHEET                         |                 |
|                  |    | Name of Activity: World Environment