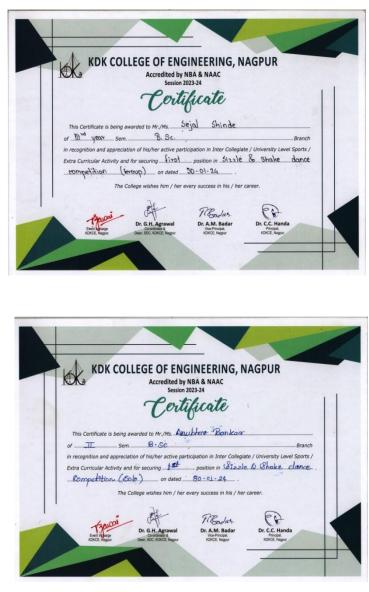

### DETAILED REPORT OF THE ACTVITY

2023-2024

| ACADEMIC SESSION                                                 | 2023-2024                                                                                                                                                                                                                                                                                  |  |
|------------------------------------------------------------------|--------------------------------------------------------------------------------------------------------------------------------------------------------------------------------------------------------------------------------------------------------------------------------------------|--|
| NAME OF THE ACTIVITY                                             | Participation of students in International Level<br>Quiz Competition                                                                                                                                                                                                                       |  |
| ORGANIZING<br>INSTITUTION/COLLABORATING<br>INSTITUTIONS          | Smt. Rewaben Manoharbhai Patel Kala<br>Mahavidyalaya, Bhandara                                                                                                                                                                                                                             |  |
| CORE AREAS COVERED                                               | English Literature                                                                                                                                                                                                                                                                         |  |
| SCHEDULE                                                         | 10 <sup>th</sup> December, 2023                                                                                                                                                                                                                                                            |  |
| VENUE                                                            | Online Platform                                                                                                                                                                                                                                                                            |  |
| MODE OF ACTIVITY<br>(ONLINE/OFFLINE<br>(IF ONLINE, GIVE WEBLINK) | Online                                                                                                                                                                                                                                                                                     |  |
| ORGANIZING COMMITTEE                                             | Cultural Committee                                                                                                                                                                                                                                                                         |  |
| CHIEF COORDINATOR                                                | Asst. Prof. Someshwar Vinodrao Wasekar                                                                                                                                                                                                                                                     |  |
| COMMITTEE MEMBERS                                                | Asst. Prof. Dr. M. V. Nandanwar, Asst. Prof.<br>Dr. M. R. Chavhan, Asst. Prof. Dr. A. V.<br>Mahawadiwar, Asst. Prof. Dr. Jyoti Bante, Asst.<br>Prof. Chetana Thakare, Asst. Prof. Dr. Ashwini<br>Kadu, Asst. Prof. Ashwini Ramteke, Asst. Prof.<br>Darshana Dhamdar and Ku. Jijabai Parate |  |
| BENEFICIARIES/TARGET                                             | Students of B.A., B. Com. and B.Sc.                                                                                                                                                                                                                                                        |  |

| GROUP                   |        |      |                                                   |                              |                              |                |
|-------------------------|--------|------|---------------------------------------------------|------------------------------|------------------------------|----------------|
| NUMBER OF<br>STUDENTS/F |        | RIES | 5                                                 | Eleven                       | Students                     |                |
| DETAILED                | REPORT | OF   | THE                                               | The st                       | udents of our College partie | cipated in the |
| ACTIVITY                |        |      |                                                   | Nation                       | al Level Quiz Competition    | organized by   |
|                         |        |      |                                                   | Smt. F                       | Rewaben Manoharbhai Patel    | Mahila Kala    |
|                         |        |      |                                                   | Mahav                        | vidyalaya, Bhandara on 10    | th December    |
|                         |        |      |                                                   | 2023 i                       | n an Online Mode. The Quiz   | c Competition  |
|                         |        |      | was unique in itself as it created interest among |                              |                              |                |
|                         |        |      | the pa                                            | rticipants about English Li  | iterature. The               |                |
|                         |        |      | studen                                            | ts of our College received C | Certificates o               |                |
|                         |        |      | Excell                                            | ence.                        |                              |                |
|                         |        |      |                                                   | The lis                      | t of students is as follows; |                |
|                         |        |      |                                                   | S. N.                        | Name of the student          | Class          |
|                         |        |      |                                                   | 1                            | Miss Amisha M. Kakde         | B.A.III        |
|                         |        |      |                                                   | 2                            | Miss Ankita R. Thawkar       | B.A.III        |
|                         |        |      |                                                   | 3                            | Mr. Dhiraj B. Mankar         | B.A.III        |
|                         |        |      |                                                   | 4                            | Miss Janhvi G. Channe        | B.A.III        |
|                         |        |      |                                                   | 5                            | Mr. Jitendra V.              | B.A.III        |
|                         |        |      |                                                   |                              | Waghmare                     |                |
|                         |        |      |                                                   | 6                            | Miss Kajal K. Dhone          | B.A.III        |
|                         |        |      |                                                   | 7                            | Mr. Kiran N. Dhone           | B.A.III        |
|                         |        |      |                                                   | 8                            | Miss Minisha Kawale          | B.A.III        |
|                         |        |      |                                                   | 9                            | Miss Nikita V. Deshmukh      | B.A.III        |
|                         |        |      |                                                   | 10                           | Miss Pranali Y. Gavture      | B.A.III        |

|                         | 11 Miss Sanjana R. B.A.III                     |
|-------------------------|------------------------------------------------|
|                         | Bhiwankar                                      |
| DDOCDAMME OD IECTIVES   |                                                |
| PROGRAMME OBJECTIVES    | • To encourage our students to acquire         |
|                         | General Knowledge.                             |
|                         | • To motivate our students to participate in   |
|                         | Competitive Examinations.                      |
|                         | • To build confidence among our students.      |
|                         | • To develop the overall personality of our    |
|                         | students.                                      |
|                         | • To enhance the holistic development of our   |
|                         | students.                                      |
|                         | • To enhance the reading habits of our         |
|                         | students.                                      |
| IMPACT/OUTCOME ACHIEVED | • The Quiz Competition proved to be very       |
|                         | informative and useful for the participants.   |
|                         | • Encouraged the students to acquire General   |
|                         | Knowledge.                                     |
|                         | • Eleven students participated in the Quiz     |
|                         | Competition.                                   |
|                         | • Successful students received Certificates of |
|                         | Appreciations.                                 |
|                         | • Developed self-confidence among our          |
|                         | students.                                      |
|                         | • Developed the overall personality of our     |
|                         | students.                                      |
|                         | • Enhanced the holistic development of our     |
|                         | students.                                      |
|                         | • Enhanced the reading habits of our           |
|                         | students.                                      |
| GEOTAG PHOTO GALLERY    | Samples of Certificates of Appreciation        |