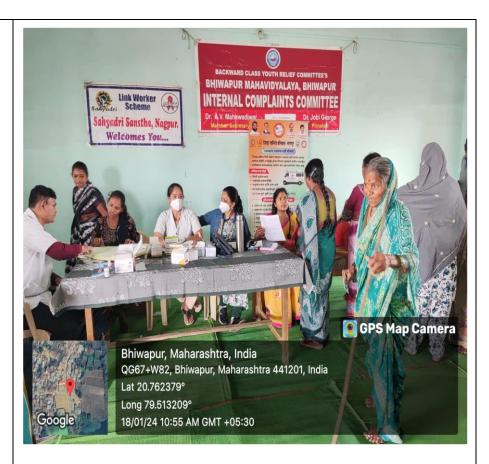

|
|                     | C     | rcular issued by the Committee regarding the propos                                                                                                                                                                                                                                                                                                                                                                        |



Member Secretary of I.C.C. and Co-coordinator of the Event Asst. Prof. Dr. A. V. Mahawadiwar welcoming Dr. Ashwini Kale from Government Rural Hospital, Bhiwapur and Dr. K. H. Korde, Primary Health Centre, Somnala and Mrs. Lata Tandekar, Mrs. Shubhada Janbandhu and Dr. Varsha Gupta from Shree Sai Hospital, Bhiwapur.



Dr. Ashwini Kale and Dr. Korde along with their team examining and Counseling the women folk.



Distribution of Medicines during the free Health Check-up Camp.

### **NEWS COVERAGE** COVERAGE

PAPER **/MEDIA** 

### लोकमत

## १८२ महिलांनी घेतला आरोग्य शिबिराचा लाभ

लोकमत न्यूज नेटवर्क भिवापूर : महाविद्यालयांतर्गत महिला तक्रार समितीच्या वतीने आयोजीत मोफत आरोग्य तपासणी शिबिराचा लाभ शहरातील १८२ महिलांनी घेतला. गरजूंना औषधांचे वितरण करण्यात आले. भीमादेवी देवस्थानच्या सभागृहात आयोजित शिबिराचे उदघाटन प्राचार्य डॉ.जोबी जॉर्ज यांनी केले. याप्रसंगी, देवस्थानचे अध्यक्ष गोविंद गुप्ता, डॉ.सुनील शिंदे, डॉ.अनिता महावादीवार उपस्थित होते. ग्रामिण रुग्णालय व प्राथमिक आरोग्य केंद्रातील डॉ.अश्विनी काळे, डॉ.केवल कोरडे, शुभदा जनबंधू, डॉ.वर्षा गुप्ता सेवा दिल्या.



महिलांची आरोग्य तपासणी करताना वैद्यकीय अधि