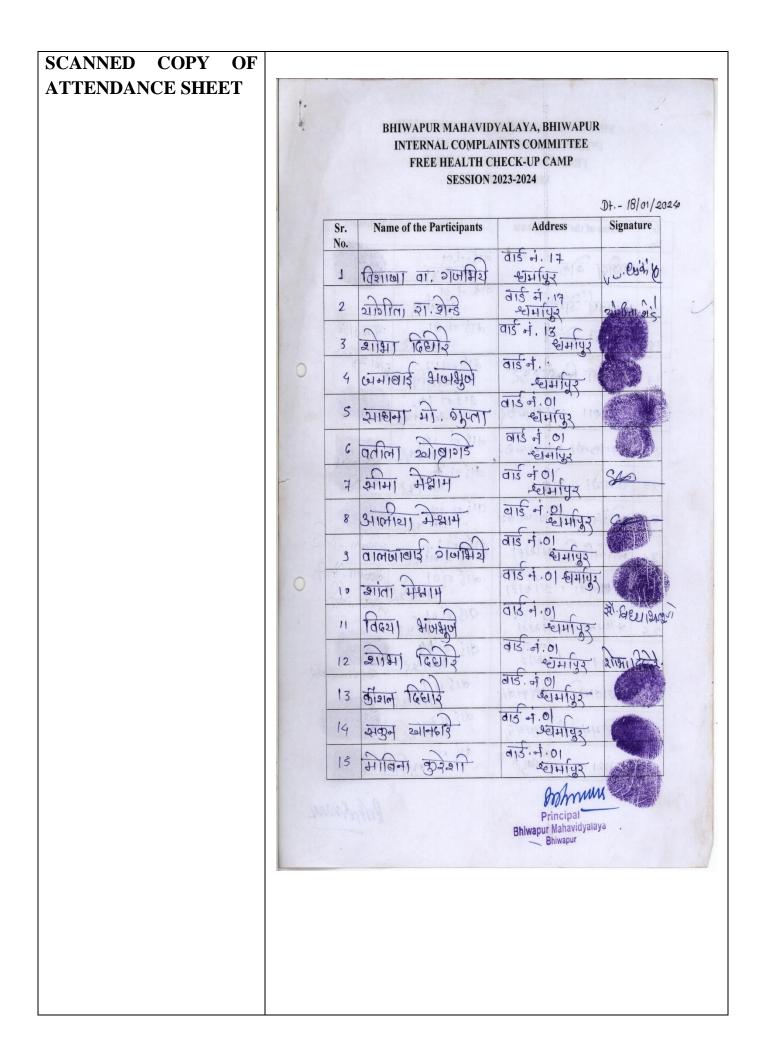

सिस्टंट हेमा दिघोरे, ग्रामीण अस्पताल की स्वास्थ्य सेविका लता तांडेकर, आयसीटीसी टेक्नीशियन मनीष हरले, भिवापुर के लैब असिस्टंट अमर कदम,



आयसीटीसी लिंक वर्कर तुप्ति बोराडे, नक्षी के स्वास्थ्य सेवक पद्माकर भुते का विशेष सहयोग रहा. स्वास्थ्य जांच के अलावा निःशुल्क दवाइयों का वितरण भी किया गया. इस शिविर में शुगर, सिकलसेल, सीबीसी, टीएफटी, एचपीएलसी, एचबीएआयसी, एचआयव्ही की जांच कर आयुष्यमान कार्ड भी बनाये गये. सफलतार्थ प्रा. डॉ. मोतीराज चव्हाण, प्रा. डॉ. राहील कुरैशी, प्रा. डॉ. आदित्य सारवे, प्रा. डॉ. ज्योति बान्ते, प्रा. वासेकर, प्रा. दर्शना धमदर, प्रा.नंदनवार, प्रा. ज्ञानेश्वर कामडी, मनीष धनविजय, गणेश बोकडे, रितेश उके, भूषण सोनटक्के, सरोज चौधरी, निकिता मानकर ने अथक परिश्रम किया.

Nagpur-metro Edition 20-january-2024 Page No. 3 epaper.enavabharat.com

Daily Navbharat, Dated: 20th January, 2024



| 16 $\overline{a}[\overline{b}]_{1} = \overline{a}[\overline{b}]_{1} = \overline{b}[\overline{b}]_{1} = \overline{b}[\overline$