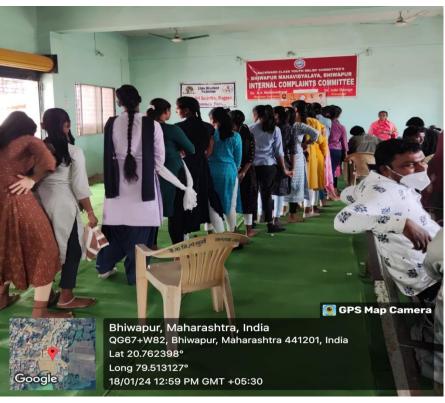

regarding the propos                                                                                                                                                                                                                                                                                                                                                                        |



Member Secretary of I.C.C. and Co-coordinator of the Event Asst. Prof. Dr. A. V. Mahawadiwar welcoming Dr. Ashwini Kale from Government Rural Hospital, Bhiwapur and Dr. K. H. Korde, Primary Health Centre, Somnala and Mrs. Lata Tandekar, Mrs. Shubhada Janbandhu and Dr. Varsha Gupta from Shree Sai Hospital, Bhiwapur.



Dr. Ashwini Kale and Dr. Korde along with their team examining and Counseling the women folk.



Distribution of Medicines during the free Health Check-up Camp.

### **NEWS COVERAGE** COVERAGE

PAPER **/MEDIA** 

### लोकमत

## १८२ महिलांनी घेतला आरोग्य शिबिराचा लाभ

लोकमत न्यूज नेटवर्क भिवापूर : महाविद्यालयांतर्गत महिला तक्रार समितीच्या वतीने आयोजीत मोफत आरोग्य तपासणी शिबिराचा लाभ शहरातील १८२ महिलांनी घेतला. गरजूंना औषधांचे वितरण करण्यात आले. भीमादेवी देवस्थानच्या सभागृहात आयोजित शिबिराचे उदघाटन प्राचार्य डॉ.जोबी जॉर्ज यांनी केले. याप्रसंगी, देवस्थानचे अध्यक्ष गोविंद गुप्ता, डॉ.सुनील शिंदे, डॉ.अनिता महावादीवार उपस्थित होते. ग्रामिण रुग्णालय व प्राथमिक आरोग्य केंद्रातील डॉ.अश्विनी काळे, डॉ.केवल कोरडे, शुभदा जनबंधू, डॉ.वर्षा गुप्ता सेवा दिल्या.



महिलांची आरोग्य तपासणी करताना वैद्यकीय अधिकारी व चम्.

आयोजनासाठी अर्चना गजपूरे, संजू डॉ.आदित्य सारवे, डॉ.ज्योती बांते. निकिता मानकर यांनी