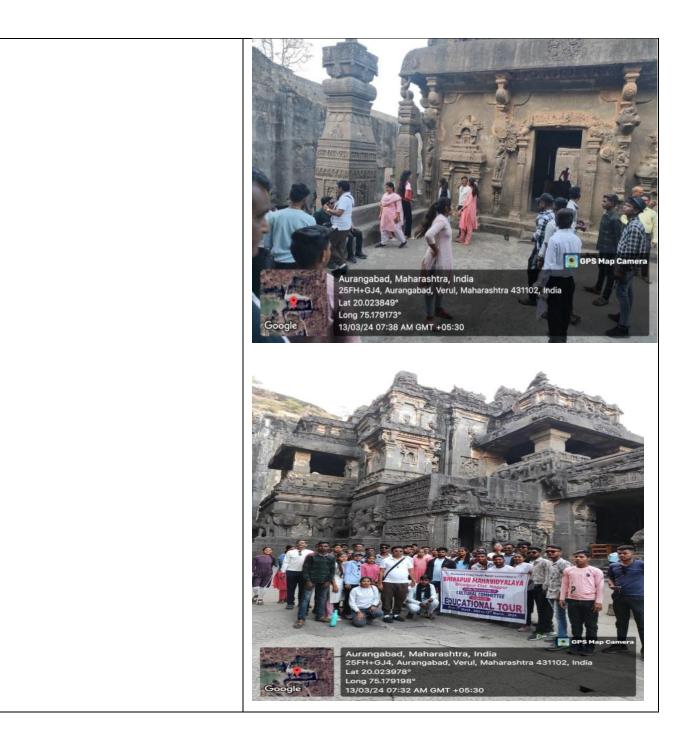

On 12<sup>th</sup> March, 2024 the students were taken to Ajantha Caves.





On 12<sup>th</sup> March, 2024 the students were taken to Ajantha Caves.





Students studied the murals, paintings and sculptures that have defined Indian art over time.







Students at one of the counters for registration.





Students enjoying the gorgeousness of nature in the garden of Ajantha.



A snapshot with the students in front of the gate of Ajantha Caves.



Students of the enjoying Pineapple Juice at Daulatabad.



Students visiting Devagiri Fort in Sambhaji Nagar.



## Students visiting Devagiri Fort in Sambhaji Nagar.





A Majestic aerial view from the Fort















Staff and the students enjoying dinner at Khultabad.





Staff and the students enjoying dinner at Khultabad.













Students and Staff visited Sindhkhed Raja, the Birth Place of Jijamata, (Rajmata Jijau) who was born on 12<sup>th</sup> January, 1598.



# NEWSPAPERCOVERAGENews of the Educational Tour was published in the<br/>daily "Navrashtra" Newspaper.



**\भिवापूर,** प्रतिनिधी. भिवापूर महाविद्यालयाच्या सांस्कृतीक विभागाचा तीन दिवसीय अभ्यास दौरा नुकताच पार पडला. महाविद्यालयाचे प्राचार्य डॉ.जोबी जॉर्ज यांच्या मार्गदर्शनाखालील दौऱ्यात शिक्षक व विद्यार्थ्यांनी शहापूर येथील नरनाळा किल्ला, अजिंठा व वेरूळ लेणी, खुलताबाद, देवगीरी किल्ला, या ऐतिहासिक स्थळांना भेट देऊन स्थळांविषयी माहिती जाणून घेतली. प्रवासादरम्यान सती अनुसया माता देवस्थान पारडसिंगा, शेगाव येथील संत गजाजन महाराज मंदिर, महानुभावपंथीयांचे तिर्थक्षेत्र जाळीचा देव, धृष्णेष्वर मंदिर, भद्रा मारोती, राजमाता जिजाऊचे माहेरघर सिंदघेडराजा, या स्