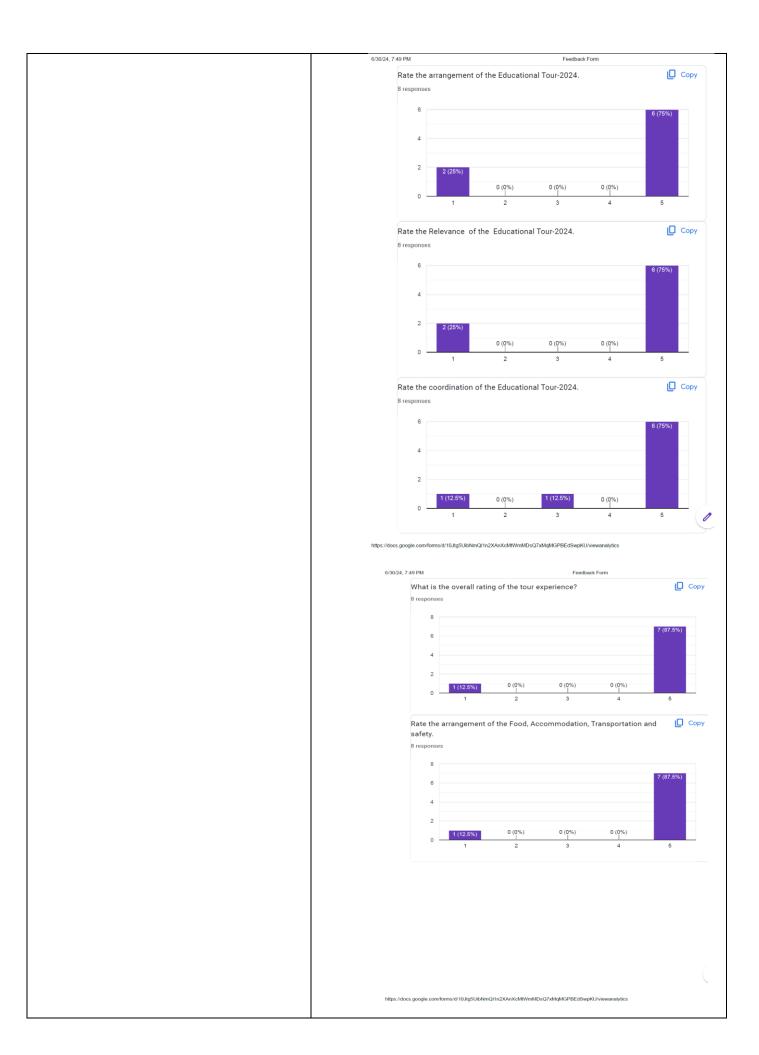

uäh216 sautjaekore@gmail.com somesh-ea/780@gmail.c<br>Shalieahdeahmuäh216 sejäbaghe2006@gmail vanashreejaQhhiye@gm |
|                                |                                                                                                                                      |
|                                |                                                                                                                                      |
|                                | 0                                                                                                                                    |
|                                | https://docs.google.com/turns/d115/tg5084tm211s2X4adc.httVintADs2734hg465PBEdSingKU/vewanalytics                                     |





| 0000,7487       Peedback Tom         What are the places you enjoy during the tour?       B responses         Ajintha Devgiri       Yes         Yes       Rargav         1 enjoyed all places but shegav and Daulatabad fort are very enjoyable place.       Devgiri fort, ajintha caves,verud.         Good       Good         What gree sould you like to visit next?       B responses         B response       Good         Devgiri fort, ajintha caves,verud.       Good         Good       Good         Uhat places would you like to visit next?       B responses         B response       Good         Uhat places mould you like to visit next?       B responses         Good       Jejur(mahur,kokan,janjira fort, tuljapur etc.         Ghatumari       Jejur(mahur,kokan,janjira fort and tuljapur.         Je