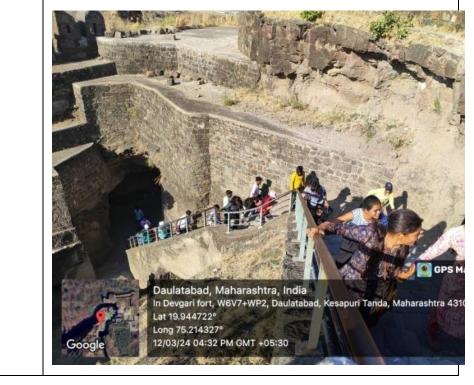

snapshot with the Staff and the students at Jalicha Dev.



On 12<sup>th</sup> March, 2024 the students visited Ajantha Caves.





On 12<sup>th</sup> March, 2024 the students were taken to Ajantha Caves.





On 12<sup>th</sup> March, 2024 the students were taken to Ajantha Caves.





Students studied the murals, paintings and sculptures that have defined Indian art over time.







Students at one of the counters for registration.





Students enjoying the gorgeousness of nature in the garden of Ajantha.



A snapshot with the students in front of the gate of Ajantha Caves.



Students of the enjoying Pineapple Juice at Daulatabad.



Students visiting Devagiri Fort in Sambhaji Nagar.



## Students visiting Devagiri Fort in Sambhaji Nagar.





A Majestic aerial view from the Fort















Staff and the students enjoying dinner at Khultabad.





Staff and the students enjoying dinner at Khultabad.













Students and Staff visited Sindhkhed Raja, the Birth Place of Jijamata, (Rajmata Jijau) who was born on 12<sup>th</sup> January, 1598.



# NEWSPAPERCOVERAGENews of the Educational Tour was published in the<br/>daily "Navrashtra" Newspaper.



**\भिवापूर,** प्रतिनिधी. भिवापूर महाविद्यालयाच्या सांस्कृतीक विभागाचा तीन दिवसीय अभ्यास दौरा नुकताच पार पडला. महाविद्यालयाचे प्राचार्य डॉ.जोबी जॉर्ज यांच्या मार्गदर्शनाखालील दौऱ्यात शिक्षक व विद्यार्थ्यांनी शहापूर येथील नरनाळा किल्ला, अजिंठा व वेरूळ लेणी, खुलताबाद, देवगीरी किल्ला, या ऐतिहासिक स्थळांना भेट देऊन स्थळांविषयी माहिती जाणून घेतली. प्रवासादरम्यान सती अनुसया माता देवस्थान पारडसिंगा, शेगाव येथील संत गजाजन म