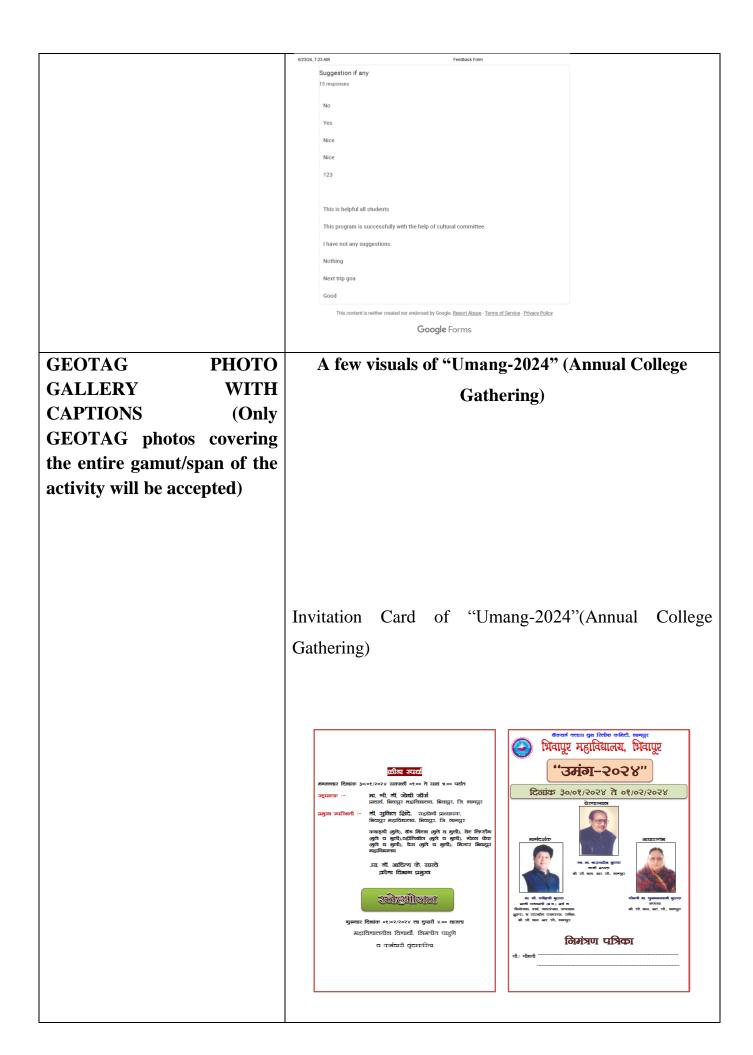

### DETAILED REPORT OF THE ACTVITY

2023-2024

| ACADEMIC SESSION                                                 | 2023-2024                                                                                                                                                                                                                                                                                  |  |
|------------------------------------------------------------------|--------------------------------------------------------------------------------------------------------------------------------------------------------------------------------------------------------------------------------------------------------------------------------------------|--|
| NAME OF THE ACTIVITY                                             | Participation of students in International Level<br>Quiz Competition                                                                                                                                                                                                                       |  |
| ORGANIZING<br>INSTITUTION/COLLABORATING<br>INSTITUTIONS          | Smt. Rewaben Manoharbhai Patel Kala<br>Mahavidyalaya, Bhandara                                                                                                                                                                                                                             |  |
| CORE AREAS COVERED                                               | English Literature                                                                                                                                                                                                                                                                         |  |
| SCHEDULE                                                         | 10 <sup>th</sup> December, 2023                                                                                                                                                                                                                                                            |  |
| VENUE                                                            | Online Platform                                                                                                                                                                                                                                                                            |  |
| MODE OF ACTIVITY<br>(ONLINE/OFFLINE<br>(IF ONLINE, GIVE WEBLINK) | Online                                                                                                                                                                                                                                                                                     |  |
| ORGANIZING COMMITTEE                                             | Cultural Committee                                                                                                                                                                                                                                                                         |  |
| CHIEF COORDINATOR                                                | Asst. Prof. Someshwar Vinodrao Wasekar                                                                                                                                                                                                                                                     |  |
| COMMITTEE MEMBERS                                                | Asst. Prof. Dr. M. V. Nandanwar, Asst. Prof.<br>Dr. M. R. Chavhan, Asst. Prof. Dr. A. V.<br>Mahawadiwar, Asst. Prof. Dr. Jyoti Bante, Asst.<br>Prof. Chetana Thakare, Asst. Prof. Dr. Ashwini<br>Kadu, Asst. Prof. Ashwini Ramteke, Asst. Prof.<br>Darshana Dhamdar and Ku. Jijabai Parate |  |
| BENEFICIARIES/TARGET                                             | Students of B.A., B. Com. and B.Sc.                                                                                                                                                                                                                                                        |  |

| GROUP                   |        |      |                                                   |                              |                              |                |
|-------------------------|--------|------|---------------------------------------------------|------------------------------|------------------------------|----------------|
| NUMBER OF<br>STUDENTS/F |        | RIES | 5                                                 | Eleven                       | Students                     |                |
| DETAILED                | REPORT | OF   | THE                                               | The st                       | udents of our College partie | cipated in the |
| ACTIVITY                |        |      |                                                   | Nation                       | al Level Quiz Competition    | organized by   |
|                         |        |      |                                                   | Smt. F                       | Rewaben Manoharbhai Patel    | Mahila Kala    |
|                         |        |      |                                                   | Mahav                        | vidyalaya, Bhandara on 10    | th December    |
|                         |        |      |                                                   | 2023 i                       | n an Online Mode. The Quiz   | c Competition  |
|                         |        |      | was unique in itself as it created interest among |                              |                              |                |
|                         |        |      | the pa                                            | rticipants about English Li  | iterature. The               |                |
|                         |        |      | studen                                            | ts of our College received C | Certificates o               |                |
|                         |        |      | Excell                                            | ence.                        |                              |                |
|                         |        |      |                                                   | The lis                      | t of students is as follows; |                |
|                         |        |      |                                                   | S. N.                        | Name of the student          | Class          |
|                         |        |      |                                                   | 1                            | Miss Amisha M. Kakde         | B.A.III        |
|                         |        |      |                                                   | 2                            | Miss Ankita R. Thawkar       | B.A.III        |
|                         |        |      |                                                   | 3                            | Mr. Dhiraj B. Mankar         | B.A.III        |
|                         |        |      |                                                   | 4                            | Miss Janhvi G. Channe        | B.A.III        |
|                         |        |      |                                                   | 5                            | Mr. Jitendra V.              | B.A.III        |
|                         |        |      |                                                   |                              | Waghmare                     |                |
|                         |        |      |                                                   | 6                            | Miss Kajal K. Dhone          | B.A.III        |
|                         |        |      |                                                   | 7                            | Mr. Kiran N. Dhone           | B.A.III        |
|                         |        |      |                                                   | 8                            | Miss Minisha Kawale          | B.A.III        |
|                         |        |      |                                                   | 9                            | Miss Nikita V. Deshmukh      | B.A.III        |
|                         |        |      |                                                   | 10                           | Miss Pranali Y. Gavture      | B.A.III        |

|                         | 11 Miss Sanjana R. B.A.III                     |
|-------------------------|------------------------------------------------|
|                         | Bhiwankar                                      |
| DDOCDAMME OD IECTIVES   |                                                |
| PROGRAMME OBJECTIVES    | • To encourage our students to acquire         |
|                         | General Knowledge.                             |
|                         | • To motivate our students to participate in   |
|                         | Competitive Examinations.                      |
|                         | • To build confidence among our students.      |
|                         | • To develop the overall personality of our    |
|                         | students.                                      |
|                         | • To enhance the holistic development of our   |
|                         | students.                                      |
|                         | • To enhance the reading habits of our         |
|                         | students.                                      |
| IMPACT/OUTCOME ACHIEVED | • The Quiz Competition proved to be very       |
|                         | informative and useful for the participants.   |
|                         | • Encouraged the students to acquire General   |
|                         | Knowledge.                                     |
|                         | • Eleven students participated in the Quiz     |
|                         | Competition.                                   |
|                         | • Successful students received Certificates of |
|                         | Appreciations.                                 |
|                         | • Developed self-confidence among our          |
|                         | students.                                      |
|                         | • Developed the overall personality of our     |
|                         | students.                                      |
|                         | • Enhanced the holistic development of our     |
|                         | students.                                      |
|                         | • Enhanced the reading habits of our           |
|                         | students.                                      |
| GEOTAG PHOTO GALLERY    | Samples of Certificates of Appreciation        |