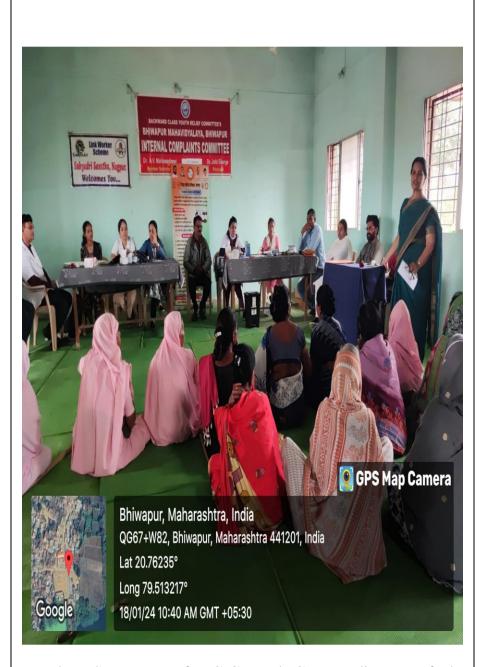

|
|                     | C     | rcular issued by the Committee regarding the propos                                                                                                                                                                                                                                                                                                                                                                        |



Member Secretary of I.C.C. and Co-coordinator of the Event Asst. Prof. Dr. A. V. Mahawadiwar welcoming Dr. Ashwini Kale from Government Rural Hospital, Bhiwapur and Dr. K. H. Korde, Primary Health Centre, Somnala and Mrs. Lata Tandekar, Mrs. Shubhada Janbandhu and Dr. Varsha Gupta from Shree Sai Hospital, Bhiwapur.



Dr. Ashwini Kale and Dr. Korde along with their team examining and Counseling the women folk.



Distribution of Medicines during the free Health Check-up Camp.

### **NEWS COVERAGE** COVERAGE

PAPER **/MEDIA** 

### लोकमत

## १८२ महिलांनी घेतला आरोग्य शिबिराचा लाभ

लोकमत न्यूज नेटवर्क भिवापूर : महाविद्यालयांतर्गत महिला तक्रार समितीच्या वतीने आयोजीत मोफत आरोग्य तपासणी शिबिराचा लाभ शहरातील १८२ महिलांनी घेतला. गरजूंना औषधांचे वितरण करण्यात आले. भीमादेवी देवस्थानच्या सभागृहात