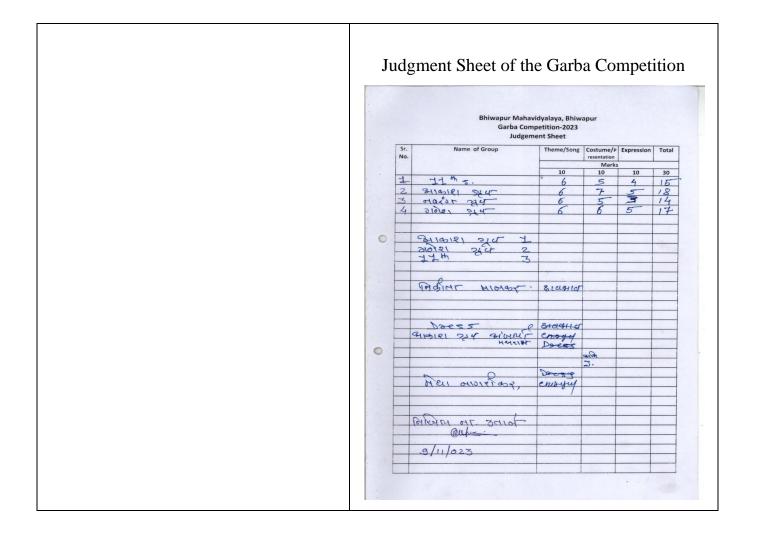

|
|                       |                                                                                                                                                               |
|                       |                                                                                                                                                               |
|                       |                                                                                                                                                               |
|                       |                                                                                                                                                               |



JOBI GEORGE Digitally signed by JOBI GEORGE Date: 2025.01.11 17:27:17 +05'30' Principal

Bhiwapur Mahavidyalaya



### **BHIWAPUR MAHAVIDYALAYA**

BHIWAPUR DIST. NAGPUR- 441201 ACCREDITED WITH GRADE 'B' (CGPA-2.54) BY NAAC, BENGALURU ISO-9001:2015

AFFILIATED TO RASHTRASANT TUKADOJI MAHARAJ NAGPUR UNIVERSITY, NAGPUR

E-mail: bmv\_bhiwapur@yahoo.com; bgm.college1990@gmail.comWebsite: https://www.bmb.ac.in Tel: 07106-232349

#### **DETAILED REPORT OF THE ACTVITY**

2023-2024

| ACADEMIC SESSION                    | 2023-2024                                                                                |
|-------------------------------------|------------------------------------------------------------------------------------------|
| NAME OF THE ACTIVITY                | Arranged a Guest