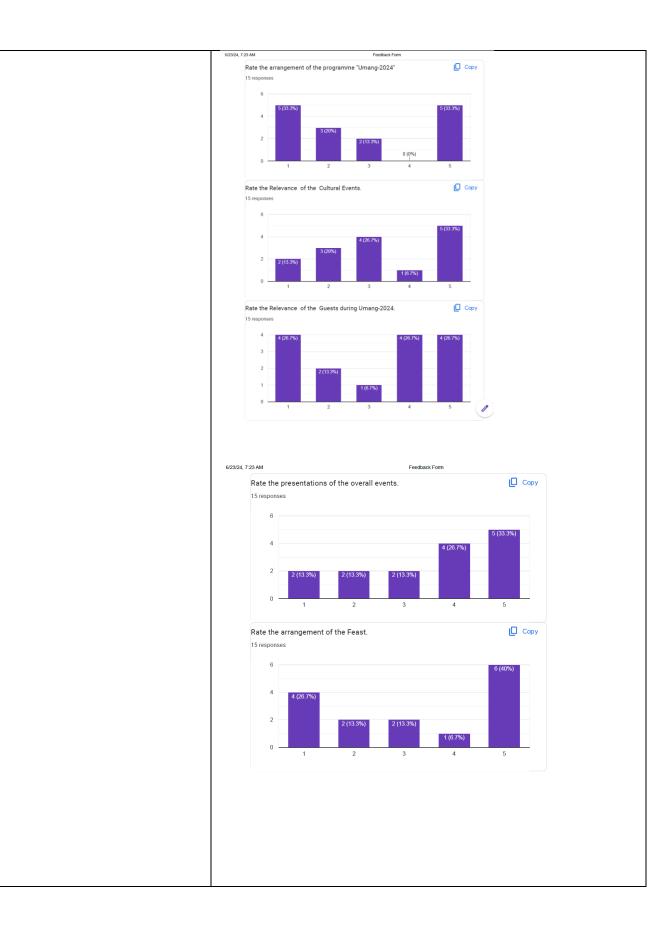

### DETAILED REPORT OF THE ACTVITY

2023-2024

| ACADEMIC SESSION                                                 | 2023-2024                                                                                                                                                                                                                                                                                  |  |
|------------------------------------------------------------------|--------------------------------------------------------------------------------------------------------------------------------------------------------------------------------------------------------------------------------------------------------------------------------------------|--|
| NAME OF THE ACTIVITY                                             | Participation of students in International Level<br>Quiz Competition                                                                                                                                                                                                                       |  |
| ORGANIZING<br>INSTITUTION/COLLABORATING<br>INSTITUTIONS          | Smt. Rewaben Manoharbhai Patel Kala<br>Mahavidyalaya, Bhandara                                                                                                                                                                                                                             |  |
| CORE AREAS COVERED                                               | English Literature                                                                                                                                                                                                                                                                         |  |
| SCHEDULE                                                         | 10 <sup>th</sup> December, 2023                                                                                                                                                                                                                                                            |  |
| VENUE                                                            | Online Platform                                                                                                                                                                                                                                                                            |  |
| MODE OF ACTIVITY<br>(ONLINE/OFFLINE<br>(IF ONLINE, GIVE WEBLINK) | Online                                                                                                                                                                                                                                                                                     |  |
| ORGANIZING COMMITTEE                                             | Cultural Committee                                                                                                                                                                                                                                                                         |  |
| CHIEF COORDINATOR                                                | Asst. Prof. Someshwar Vinodrao Wasekar                                                                                                                                                                                                                                                     |  |
| COMMITTEE MEMBERS                                                | Asst. Prof. Dr. M. V. Nandanwar, Asst. Prof.<br>Dr. M. R. Chavhan, Asst. Prof. Dr. A. V.<br>Mahawadiwar, Asst. Prof. Dr. Jyoti Bante, Asst.<br>Prof. Chetana Thakare, Asst. Prof. Dr. Ashwini<br>Kadu, Asst. Prof. Ashwini Ramteke, Asst. Prof.<br>Darshana Dhamdar and Ku. Jijabai Parate |  |
| BENEFICIARIES/TARGET                                             | Students of B.A., B. Com. and B.Sc.                                                                                                                                                                                                                                                        |  |

| GROUP                   |        |      |                                                   |                              |                              |                |
|-------------------------|--------|------|---------------------------------------------------|------------------------------|------------------------------|----------------|
| NUMBER OF<br>STUDENTS/F |        | RIES | 5                                                 | Eleven                       | Students                     |                |
| DETAILED                | REPORT | OF   | THE                                               | The st                       | udents of our College partie | cipated in the |
| ACTIVITY                |        |      |                                                   | Nation                       | al Level Quiz Competition    | organized by   |
|                         |        |      |                                                   | Smt. F                       | Rewaben Manoharbhai Patel    | Mahila Kala    |
|                         |        |      |                                                   | Mahav                        | vidyalaya, Bhandara on 10    | th December    |
|                         |        |      |                                                   | 2023 i                       | n an Online Mode. The Quiz   | c Competition  |
|                         |        |      | was unique in itself as it created interest among |                              |                              |                |
|                         |        |      | the pa                                            | rticipants about English Li  | iterature. The               |                |
|                         |        |      | studen                                            | ts of our College received C | Certificates o               |                |
|                         |        |      | Excell                                            | ence.                        |                              |                |
|                         |        |      |                                                   | The lis                      | t of students is as follows; |                |
|                         |        |      |                                                   | S. N.                        | Name of the student          | Class          |
|                         |        |      |                                                   | 1                            | Miss Amisha M. Kakde         | B.A.III        |
|                         |        |      |                                                   | 2                            | Miss Ankita R. Thawkar       | B.A.III        |
|                         |        |      |                                                   | 3                            | Mr. Dhiraj B. Mankar         | B.A.III        |
|                         |        |      |                                                   | 4                            | Miss Janhvi G. Channe        | B.A.III        |
|                         |        |      |                                                   | 5                            | Mr. Jitendra V.              | B.A.III        |
|                         |        |      |                                                   |                              | Waghmare                     |                |
|                         |        |      |                                                   | 6                            | Miss Kajal K. Dhone          | B.A.III        |
|                         |        |      |                                                   | 7                            | Mr. Kiran N. Dhone           | B.A.III        |
|                         |        |      |                                                   | 8                            | Miss Minisha Kawale          | B.A.III        |
|                         |        |      |                                                   | 9                            | Miss Nikita V. Deshmukh      | B.A.III        |
|                         |        |      |                                                   | 10                           | Miss Pranali Y. Gavture      | B.A.III        |

|                         | 11 Miss Sanjana R. B.A.III                     |
|-------------------------|------------------------------------------------|
|                         | Bhiwankar                                      |
| DDOCDAMME OD IECTIVES   |                                                |
| PROGRAMME OBJECTIVES    | • To encourage our students to acquire         |
|                         | General Knowledge.                             |
|                         | • To motivate our students to participate in   |
|                         | Competitive Examinations.                      |
|                         | • To build confidence among our students.      |
|                         | • To develop the overall personality of our    |
|                         | students.                                      |
|                         | • To enhance the holistic development of our   |
|                         | students.                                      |
|                         | • To enhance the reading habits of our         |
|                         | students.                                      |
| IMPACT/OUTCOME ACHIEVED | • The Quiz Competition proved to be very       |
|                         | informative and useful for the participants.   |
|                         | • Encouraged the students to acquire General   |
|                         | Knowledge.                                     |
|                         | • Eleven students participated in the Quiz     |
|                         | Competition.                                   |
|                         | • Successful students received Certificates of |
|                         | Appreciations.                                 |
|                         | • Developed self-confidence among our          |
|                         | students.                                      |
|                         | • Developed the overall personality of our     |
|                         | students.                                      |
|                         | • Enhanced the holistic development of our     |
|                         | students.                                      |
|                         | • Enhanced the reading habits of our           |
|                         | students.                                      |
| GEOTAG PHOTO GALLERY    | Samples of Certificates of Appreciation        |