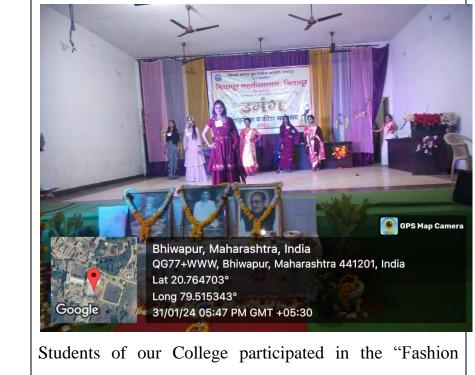

ational School, Asst. Prof. Dr. Vinita Virgandham, the IQAC Coordinator, Mr. Sharadji Mire, the Secretary of Alumni Association and Associate Prof. Dr. Sunil Shinde observing the Posters during the Annual Function "Umang-2024".



Mr. Kiran Dhone, student of B.A. III, performing Mono Act during the Annual Function 'Umang-2024"



Students of our College performing "Group Dance" during the Annual Function 'Umang-2024"



Students of our College performing "Group Dance" during the Annual Function 'Umang-2024"



Students of our College performing "Group Dance" during the Annual Function 'Umang-2024"



Students of our College performing "Group Dance" during the Annual Function 'Umang-2024"



Students of our College participated in the "Fashion Show" during the Annual Function 'Umang-2024"



Show" during the Annual Function 'Umang-2024"



Mr. Akshay Randai, the student of B.Voc. III, participating in the "Mismatch" Competition during the Annual Function "Umang-2024".



Mr. Kiran Dhone, the student of B.A. III, participating in the "Mismatch" Competition during the Annual Function "Umang-2024".



Miss, Shahina Sheikh, the student of B.A. II participating in the "Mismatch" Competition during the Annual Function "Umang-2024".



Students of our College performing "Group Dance" during the Annual Function 'Umang-2024".



Participation of students during the Annual Function 'Umang-2024''.



Students of our College performing "Group Dance" during the Annual Function 'Umang-2024".



Mr. Yogesh Dahare, of B.Com. II, presenting his song in the "Singing Competition" during the An