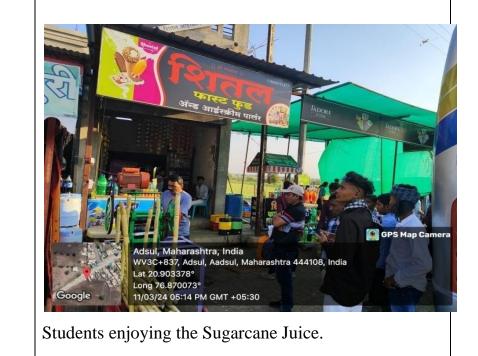

accepted)





On the first day i.e. on 11<sup>th</sup> March, 2024 the students and the Staff visited Pardsinga, the Religious Temple of Sant Anusaya Mata.



The students visited Narnala Sanctuary at Akot in Akola. It is a hill Fortress in the Satpura Range of Vidarbha in Maharashtra, India. Here, our students enjoyed the magnificence of Nature.



We visited Narnala Sanctuary at Akot in Akola. It is a hill Fortress in the Satpura Range of Vidarbha in Maharashtra, India. Here, our students enjoyed the loveliness of Nature.



We visited Narnala Sanctuary at Akot in Akola. It is a hill Fortress in the Satpura Range of Vidarbha in Maharashtra, India. Here, our students enjoyed the beauty of Nature.



Students of our College enjoying Sugarcane Juice.



Students enjoying Sugarcane Juice.







The Staff and the students visited Shegaon for taking Darshan of Shri Sant Gajanan Maharaj. After that, students were informed that Shegaon gained a reputation as a holy place ever since Shri Sant Gajanan Maharaj lived there.



Students enjoying breakfast at Jalicha Dev in Sambhaji



On 12<sup>th</sup> March, 2024 the Staff and the students visited Jalicha Dev.



A snapshot with the Staff and the students at Jalicha Dev.



On 12<sup>th</sup> March, 2024 the students visited Ajantha Caves.





On 12<sup>th</sup> March, 2024 the students were taken to Ajantha Caves.





On 12<sup>th</sup> March, 2024 the students were taken to Ajantha Caves.





Students studied the murals, paintings and sculptures that have defined Indian art over time.







Students at one of the counters fo