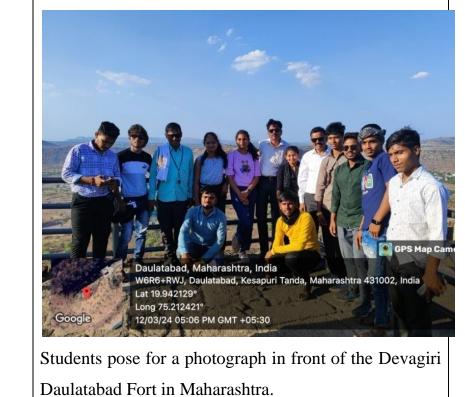

and the students visited Jalicha Dev.



A snapshot with the Staff and the students at Jalicha Dev.



On 12<sup>th</sup> March, 2024 the students visited Ajantha Caves.





On 12<sup>th</sup> March, 2024 the students were taken to Ajantha Caves.





On 12<sup>th</sup> March, 2024 the students were taken to Ajantha Caves.





Students studied the murals, paintings and sculptures that have defined Indian art over time.







Students at one of the counters for registration.





Students enjoying the gorgeousness of nature in the garden of Ajantha.



A snapshot with the students in front of the gate of Ajantha Caves.



Students of the enjoying Pineapple Juice at Daulatabad.



Students visiting Devagiri Fort in Sambhaji Nagar.



## Students visiting Devagiri Fort in Sambhaji Nagar.





A Majestic aerial view from the Fort















Staff and the students enjoying dinner at Khultabad.





Staff and the students enjoying dinner at Khultabad.













Students and Staff visited Sindhkhed Raja, the Birth Place of Jijamata, (Rajmata Jijau) who was born on 12<sup>th</sup> January, 1598.



# NEWSPAPERCOVERAGENews of the Educational Tour was published in the<br/>daily "Navrashtra" Newspaper.



**\भिवापूर,** प्रतिनिधी. भिवापूर महाविद्यालयाच्या सांस्कृतीक विभागाचा तीन दिवसीय अभ्यास दौरा नुकताच पार पडला. महाविद्यालयाचे प्राचार्य डॉ.जोबी जॉर्ज यांच्या मार्गदर्शनाखालील दौऱ्यात शिक्षक व विद्यार्थ्यांनी शहापूर येथील नरनाळा किल्ला, अजिंठा व वेरूळ लेणी, खुलताबाद, देवगीरी किल्ला, या ऐतिहासिक स्थळांना भेट देऊन स्थळांविषयी माहिती जाणून घेतली. प्रवासादरम्यान सती अनुसया माता द