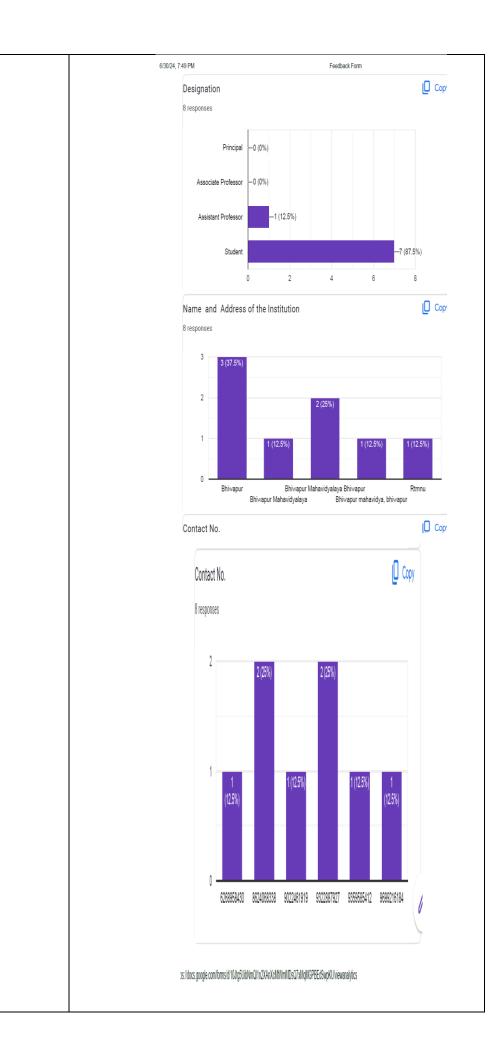

hmuäh216 sautjaekore@gmail.com somesh-ea/780@gmail.c<br>Shalieahdeahmuäh216 sejäbaghe2006@gmail vanashreejaQhhiye@gm |
|                                |                                                                                                                                      |
|                                |                                                                                                                                      |
|                                | 0                                                                                                                                    |
|                                | https://docs.google.com/turns/d115/tg5084tm211s2X4adc.httVintADs2734hg465PBEdSingKU/vewanalytics                                     |





| 0000,7487       Peedback Tom         What are the places you enjoy during the tour?       B responses         Ajintha Devgiri       Yes         Yes       Rargav         1 enjoyed all places but shegav and Daulatabad fort are very enjoyable place.       Devgiri fort, ajintha caves,verud.         Good       Good         What gree sould you like to visit next?       B responses         B response       Good         Devgiri fort, ajintha caves,verud.       Good         Good       Good         Uhat places would you like to visit next?       B responses         B response       Good         Uhat places mould you like to visit next?       B responses         Good       Jejur(mahur,kokan,janjira fort, tuljapur etc.         Ghatumari       Jejur(mahur,kokan,janjira fort and tuljapur.