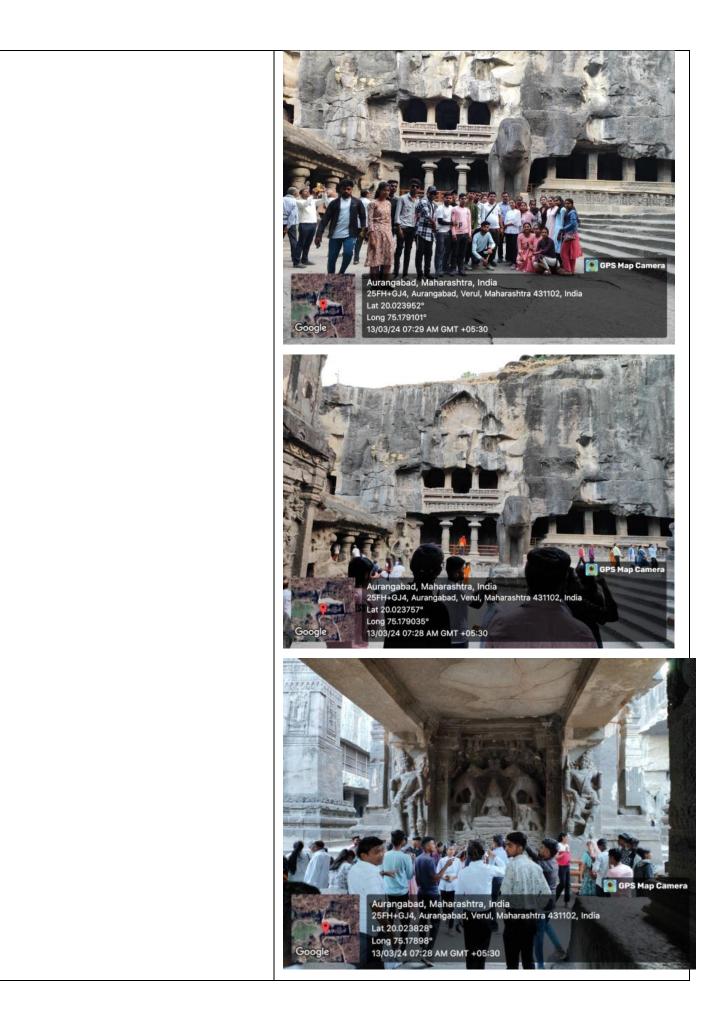

On 12<sup>th</sup> March, 2024 the students were taken to Ajantha Caves.





On 12<sup>th</sup> March, 2024 the students were taken to Ajantha Caves.





Students studied the murals, paintings and sculptures that have defined Indian art over time.







Students at one of the counters for registration.





Students enjoying the gorgeousness of nature in the garden of Ajantha.



A snapshot with the students in front of the gate of Ajantha Caves.



Students of the enjoying Pineapple Juice at Daulatabad.



Students visiting Devagiri Fort in Sambhaji Nagar.



## Students visiting Devagiri Fort in Sambhaji Nagar.





A Majestic aerial view from the Fort















Staff and the students enjoying dinner at Khultabad.





Staff and the students enjoying dinner at Khultabad.













Students and Staff visited Sindhkhed Raja, the Birth Place of Jijamata, (Rajmata Jijau) who was born on 12<sup>th</sup> January, 1598.



# NEWSPAPERCOVERAGENews of the Educational Tour was published in the<br/>daily "Navrashtra" Newspaper.



**\भिवापूर,** प्रतिनिधी. भिवापूर महाविद्यालयाच्या सांस्कृतीक विभागाचा तीन दिवसीय अभ्यास दौरा नुकताच पार पडला. महाविद्यालयाचे प्राचार्य डॉ.जोबी जॉर्ज यांच्या मार्गदर्शनाखालील दौऱ्यात शिक्षक व विद्यार्थ्यांनी शहापूर येथील नरनाळा किल्ला, अजिंठा व वेरूळ लेणी, खुलताबाद, देवगीरी किल्ला, या ऐतिहासिक स्थळांना भेट देऊन स्थळांविषयी माहिती जाणून घेतली. प्रवासादरम्यान सती अनुसया माता देवस्थान पारडसिंगा, शेगाव येथील संत गजाजन महाराज मंदिर, महानुभावपंथीयांचे तिर्थक्षेत्र जाळीचा देव, धृष्णेष्वर मंदिर, भद्रा मारोती, राजमाता जिजाऊचे माहेरघर सिंदघेडराजा, या स्थळ