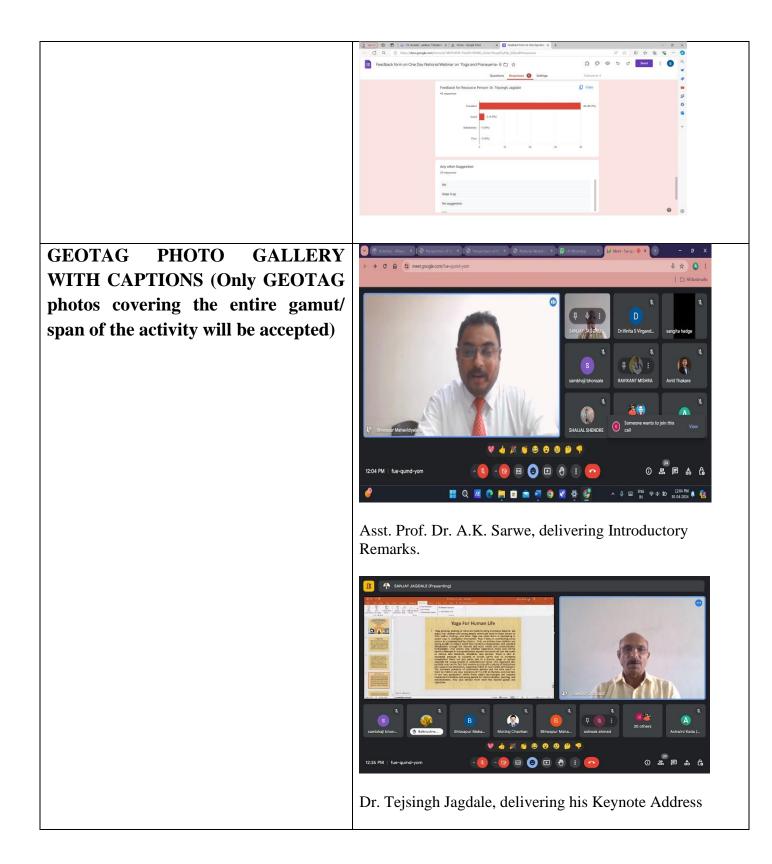

|



|                  | Ľ    | superior and the second | Image: Second | College, deliverin                                |
|------------------|------|-------------------------------------------------------------------------------------------------------------------------------------------------------------------------------------------------------------------------------------------------------------------------------------------------------------------------------------------------------------------------------------------------------------------------------------------------------------------------------------------------------------------------------------------------------------------------------------------------------------------------------------------------------------------------