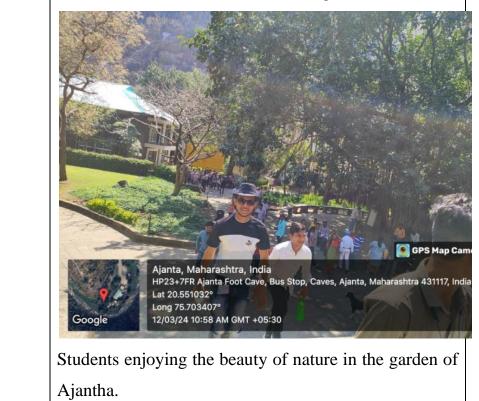

nd the students visited Shegaon for taking Darshan of Shri Sant Gajanan Maharaj. After that, students were informed that Shegaon gained a reputation as a holy place ever since Shri Sant Gajanan Maharaj lived there.



Students enjoying breakfast at Jalicha Dev in Sambhaji



On 12<sup>th</sup> March, 2024 the Staff and the students visited Jalicha Dev.



A snapshot with the Staff and the students at Jalicha Dev.



On 12<sup>th</sup> March, 2024 the students visited Ajantha Caves.





On 12<sup>th</sup> March, 2024 the students were taken to Ajantha Caves.





On 12<sup>th</sup> March, 2024 the students were taken to Ajantha Caves.





Students studied the murals, paintings and sculptures that have defined Indian art over time.







Students at one of the counters for registration.





Students enjoying the gorgeousness of nature in the garden of Ajantha.



A snapshot with the students in front of the gate of Ajantha Caves.



Students of the enjoying Pineapple Juice at Daulatabad.



Students visiting Devagiri Fort in Sambhaji Nagar.



## Students visiting Devagiri Fort in Sambhaji Nagar.





A Majestic aerial view from the Fort















Staff and the students enjoying dinner at Khultabad.





Staff and the students enjoying dinner at Khultabad.













Students and Staff visited Sindhkhed Raja, the Birth Place of Jijamata, (Rajmata Jijau) who was born on 12<sup>th</sup> January, 1598.



# NEWSPAPERCOVERAGENews of the Educational Tour was published in the<br/>daily "Navrashtra" Newspaper.



**\भिवापूर,** प्रतिनिधी. भिवापूर महाविद्यालयाच्या सांस्कृती