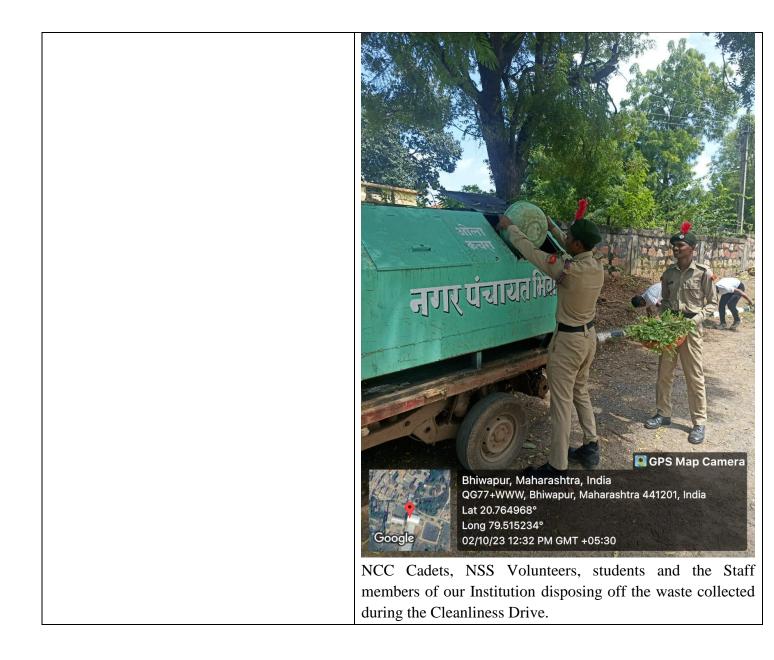

vering the entire gamut/ span of the activity will be accepted)



NCC Cadets, NSS Volunteers, students and the Staff members of our Institution posing for a snapshot during the Rally



NCC Cadets, NSS Volunteers, students and the Staff members of our Institution showcasing slogans during the Rally.



NCC Cadets, NSS Volunteers, students and the Staff members of our Institution, in action, during the Cleanliness Drive in the premises of the Office of Tahsil Health Officer.



NCC Cadets, NSS Volunteers, students and the Staff members of our Institution posing with the Officials of Bhiwapur Police Station, after cleaning the premises.



NCC Cadets, NSS Volunteers, students and the Staff members of our Institution, in action, during the Cleanliness Drive, in the premises of our College.



#### NEWS PAPER **COVERAGE /MEDIA COVERAGE**

## नवराष्ट्र

## भिवापुर महाविद्यालय, भिवापूर



प्रतिनिधी. भिवापूर, भिवापर महाविद्यालय, भिवापर येथे 15 सप्टेंबर ते 2 ऑक्टोबरदरम्यान स्वच्छता पंधरवडा कार्यक्रम पार पडला. 2 ऑक्टोबर रोजी महाविद्यालयाचे प्राचार्य डॉ.जोबी जॉर्ज यांच्या हस्ते महात्मा गांधी व लाल बहादुर शास्त्री यांच्या प्रतिमेला माल्यार्पण व अभिवादन करुन स्वच्छता मोहीमेला सुरुवात करण्यात आली. 'स्वच्छता ही सेवा' कार्यक्रमांतर्गत भिवापूर शहरातील भिमादेवी परिसर, तालुका आरोग्य अधिकारी परिसर, बसस्टॉप, पोलिस स्टेशन तसेच महाविद्यालय परिसरामध्ये राष्ट्रीय सेवा योजना, एनसीसी तसेच कनिष्ठ महाविद्यालयाच्या विद्यार्थ्यांच्या सहभागात स्वच्छता मोहिम राबविण्यात

आली कार्यक्रमाला महाविद्यालयाचे प्राचार्य जॉर्ज, आयक्यूएसी.च्या डॉ.जोबी समन्वयक डॉ.विनिता विरगंधम, राष्ट्रीय सेवा योजनेचे कार्यक्रम अधिक