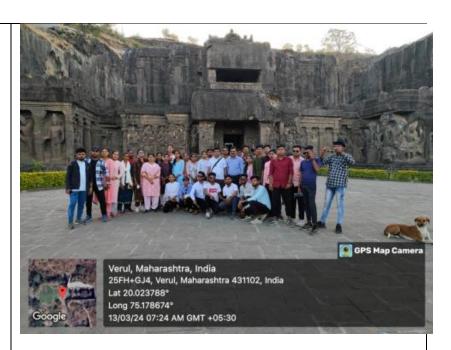

n 12<sup>th</sup> March, 2024 the students were taken to Ajantha Caves.





On 12<sup>th</sup> March, 2024 the students were taken to Ajantha Caves.





Students studied the murals, paintings and sculptures that have defined Indian art over time.







Students at one of the counters for registration.





Students enjoying the gorgeousness of nature in the garden of Ajantha.



A snapshot with the students in front of the gate of Ajantha Caves.



Students of the enjoying Pineapple Juice at Daulatabad.



Students visiting Devagiri Fort in Sambhaji Nagar.



## Students visiting Devagiri Fort in Sambhaji Nagar.





A Majestic aerial view from the Fort















Staff and the students enjoying dinner at Khultabad.





Staff and the students enjoying dinner at Khultabad.













Students and Staff visited Sindhkhed Raja, the Birth Place of Jijamata, (Rajmata Jijau) who was born on 12<sup>th</sup> January, 1598.



# NEWSPAPERCOVERAGENews of the Educational Tour was published in the<br/>daily "Navrashtra" Newspaper.



**\भिवापूर,** प्रतिनिधी. भिवापूर महाविद्यालयाच्या सांस्कृतीक विभागाचा तीन दिवसीय अभ्यास दौरा नुकताच पार पडला. महाविद्यालयाचे प्राचार्य डॉ.जोबी जॉर्ज यांच्या मार्गदर्शनाखालील दौऱ्यात शिक्षक व विद्यार्थ्यांनी शहापूर येथील नरनाळा किल्ला, अजिंठा व वेरूळ लेणी, खुलताबाद, देवगीरी किल्ला, या ऐतिहासिक स्थळांना भेट देऊन स्थळांविषयी माहिती जाणून घेतली. प्रवासादरम्यान सती अनुसया माता देवस्थान पारडसिंगा, शेगाव येथील संत गजाजन महाराज मंदिर, महानुभावपंथीयांचे तिर्थक्षेत्र जाळीचा देव, धृष्णेष्वर मंदिर, भद्रा मारोती, राजमाता जिजाऊचे माहेरघर सिंदघेडराजा, या स्थळां