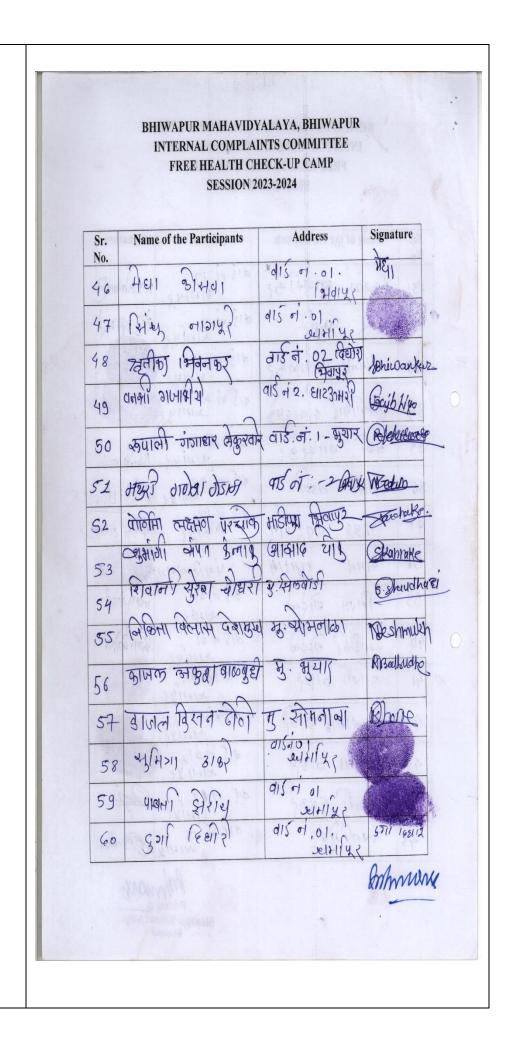

| 30         | Hel sell regg?                                                                                                  | 41033)                    |                   |





|            | BHIWAPUR MAHAVIDY<br>INTERNAL COMPLAN<br>FREE HEALTH CH<br>SESSION 2 | INTS COM  | MITTEE                                                                          |                 |
|------------|----------------------------------------------------------------------|-----------|---------------------------------------------------------------------------------|-----------------|
| Sr.<br>No. | Name of the Participants                                             |           | lress                                                                           | Signature       |
| 61         | आहमी पंचलोड                                                          | वाह न     | ·01.,<br>serviryz                                                               | SHIREL IN IAIS  |
| 62