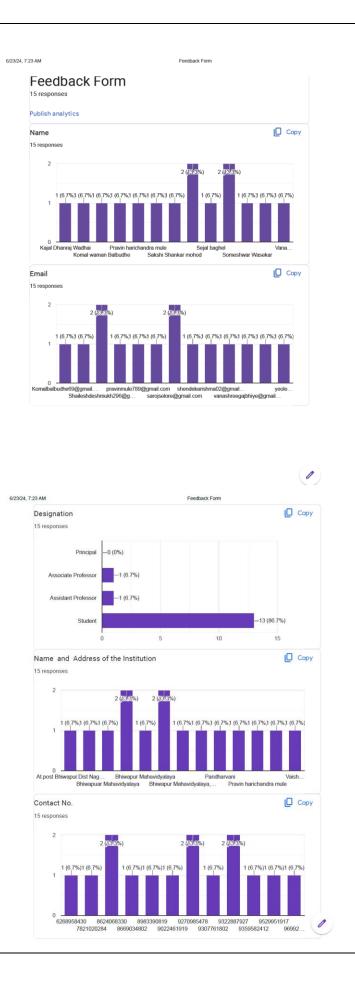

### DETAILED REPORT OF THE ACTVITY

2023-2024

| ACADEMIC SESSION                                                 | 2023-2024                                                                                                                                                                                                                                                                                  |  |
|------------------------------------------------------------------|--------------------------------------------------------------------------------------------------------------------------------------------------------------------------------------------------------------------------------------------------------------------------------------------|--|
| NAME OF THE ACTIVITY                                             | Participation of students in International Level<br>Quiz Competition                                                                                                                                                                                                                       |  |
| ORGANIZING<br>INSTITUTION/COLLABORATING<br>INSTITUTIONS          | Smt. Rewaben Manoharbhai Patel Kala<br>Mahavidyalaya, Bhandara                                                                                                                                                                                                                             |  |
| CORE AREAS COVERED                                               | English Literature                                                                                                                                                                                                                                                                         |  |
| SCHEDULE                                                         | 10 <sup>th</sup> December, 2023                                                                                                                                                                                                                                                            |  |
| VENUE                                                            | Online Platform                                                                                                                                                                                                                                                                            |  |
| MODE OF ACTIVITY<br>(ONLINE/OFFLINE<br>(IF ONLINE, GIVE WEBLINK) | Online                                                                                                                                                                                                                                                                                     |  |
| ORGANIZING COMMITTEE                                             | Cultural Committee                                                                                                                                                                                                                                                                         |  |
| CHIEF COORDINATOR                                                | Asst. Prof. Someshwar Vinodrao Wasekar                                                                                                                                                                                                                                                     |  |
| COMMITTEE MEMBERS                                                | Asst. Prof. Dr. M. V. Nandanwar, Asst. Prof.<br>Dr. M. R. Chavhan, Asst. Prof. Dr. A. V.<br>Mahawadiwar, Asst. Prof. Dr. Jyoti Bante, Asst.<br>Prof. Chetana Thakare, Asst. Prof. Dr. Ashwini<br>Kadu, Asst. Prof. Ashwini Ramteke, Asst. Prof.<br>Darshana Dhamdar and Ku. Jijabai Parate |  |
| BENEFICIARIES/TARGET                                             | Students of B.A., B. Com. and B.Sc.                                                                                                                                                                                                                                                        |  |

| GROUP                   |        |      |                                                   |                              |                              |                |
|-------------------------|--------|------|---------------------------------------------------|------------------------------|------------------------------|----------------|
| NUMBER OF<br>STUDENTS/F |        | RIES | 5                                                 | Eleven                       | Students                     |                |
| DETAILED                | REPORT | OF   | THE                                               | The st                       | udents of our College partie | cipated in the |
| ACTIVITY                |        |      |                                                   | Nation                       | al Level Quiz Competition    | organized by   |
|                         |        |      |                                                   | Smt. F                       | Rewaben Manoharbhai Patel    | Mahila Kala    |
|                         |        |      |                                                   | Mahav                        | vidyalaya, Bhandara on 10    | th December    |
|                         |        |      |                                                   | 2023 i                       | n an Online Mode. The Quiz   | c Competition  |
|                         |        |      | was unique in itself as it created interest among |                              |                              |                |
|                         |        |      | the pa                                            | rticipants about English Li  | iterature. The               |                |
|                         |        |      | studen                                            | ts of our College received C | Certificates o               |                |
|                         |        |      | Excell                                            | ence.                        |                              |                |
|                         |        |      |                                                   | The lis                      | t of students is as follows; |                |
|                         |        |      |                                                   | S. N.                        | Name of the student          | Class          |
|                         |        |      |                                                   | 1                            | Miss Amisha M. Kakde         | B.A.III        |
|                         |        |      |                                                   | 2                            | Miss Ankita R. Thawkar       | B.A.III        |
|                         |        |      |                                                   | 3                            | Mr. Dhiraj B. Mankar         | B.A.III        |
|                         |        |      |                                                   | 4                            | Miss Janhvi G. Channe        | B.A.III        |
|                         |        |      |                                                   | 5                            | Mr. Jitendra V.              | B.A.III        |
|                         |        |      |                                                   |                              | Waghmare                     |                |
|                         |        |      |                                                   | 6                            | Miss Kajal K. Dhone          | B.A.III        |
|                         |        |      |                                                   | 7                            | Mr. Kiran N. Dhone           | B.A.III        |
|                         |        |      |                                                   | 8                            | Miss Minisha Kawale          | B.A.III        |
|                         |        |      |                                                   | 9                            | Miss Nikita V. Deshmukh      | B.A.III        |
|                         |        |      |                                                   | 10                           | Miss Pranali Y. Gavture      | B.A.III        |

|                         | 11 Miss Sanjana R. B.A.III                     |
|-------------------------|------------------------------------------------|
|                         | Bhiwankar                                      |
| DDOCDAMME OD IECTIVES   |                                                |
| PROGRAMME OBJECTIVES    | • To encourage our students to acquire         |
|                         | General Knowledge.                             |
|                         | • To motivate our students to participate in   |
|                         | Competitive Examinations.                      |
|                         | • To build confidence among our students.      |
|                         | • To develop the overall personality of our    |
|                         | students.                                      |
|                         | • To enhance the holistic development of our   |
|                         | students.                                      |
|                         | • To enhance the reading habits of our         |
|                         | students.                                      |
| IMPACT/OUTCOME ACHIEVED | • The Quiz Competition proved to be very       |
|                         | informative and useful for the participants.   |
|                         | • Encouraged the students to acquire General   |
|                         | Knowledge.                                     |
|                         | • Eleven students participated in the Quiz     |
|                         | Competition.                                   |
|                         | • Successful students received Certificates of |
|                         | Appreciations.                                 |
|                         | • Developed self-confidence among our          |
|                         | students.                                      |
|                         | • Developed the overall personality of our     |
|                         | students.                                      |
|                         | • Enhanced the holistic development of our     |
|                         | students.                                      |
|                         | • Enhanced the reading habits of our           |
|                         | students.                                      |
| GEOTAG PHOTO GALLERY    | Samples of Certificates of Appreciation        |