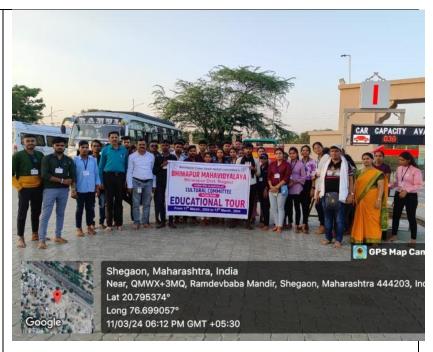

pted)





On the first day i.e. on 11<sup>th</sup> March, 2024 the students and the Staff visited Pardsinga, the Religious Temple of Sant Anusaya Mata.



The students visited Narnala Sanctuary at Akot in Akola. It is a hill Fortress in the Satpura Range of Vidarbha in Maharashtra, India. Here, our students enjoyed the magnificence of Nature.



We visited Narnala Sanctuary at Akot in Akola. It is a hill Fortress in the Satpura Range of Vidarbha in Maharashtra, India. Here, our students enjoyed the loveliness of Nature.



We visited Narnala Sanctuary at Akot in Akola. It is a hill Fortress in the Satpura Range of Vidarbha in Maharashtra, India. Here, our students enjoyed the beauty of Nature.



Students of our College enjoying Sugarcane Juice.



Students enjoying Sugarcane Juice.







The Staff and the students visited Shegaon for taking Darshan of Shri Sant Gajanan Maharaj. After that, students were informed that Shegaon gained a reputation as a holy place ever since Shri Sant Gajanan Maharaj lived there.



Students enjoying breakfast at Jalicha Dev in Sambhaji



On 12<sup>th</sup> March, 2024 the Staff and the students visited Jalicha Dev.



A snapshot with the Staff and the students at Jalicha Dev.



On 12<sup>th</sup> March, 2024 the students visited Ajantha Caves.





On 12<sup>th</sup> March, 2024 the students were taken to Ajantha Caves.





On 12<sup>th</sup> March, 2024 the students were taken to Ajantha Caves.





Students studied the murals, paintings and sculptures that have defined Indian art over time.







Students at one of the counters for re