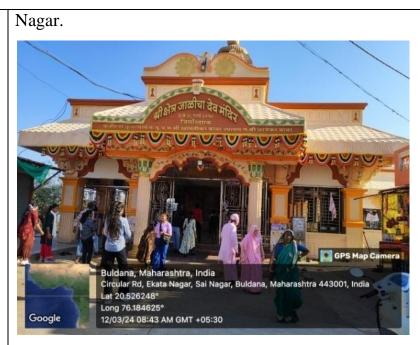

ia. Here, our students enjoyed the magnificence of Nature.



We visited Narnala Sanctuary at Akot in Akola. It is a hill Fortress in the Satpura Range of Vidarbha in Maharashtra, India. Here, our students enjoyed the loveliness of Nature.



We visited Narnala Sanctuary at Akot in Akola. It is a hill Fortress in the Satpura Range of Vidarbha in Maharashtra, India. Here, our students enjoyed the beauty of Nature.



Students of our College enjoying Sugarcane Juice.



Students enjoying Sugarcane Juice.







The Staff and the students visited Shegaon for taking Darshan of Shri Sant Gajanan Maharaj. After that, students were informed that Shegaon gained a reputation as a holy place ever since Shri Sant Gajanan Maharaj lived there.



Students enjoying breakfast at Jalicha Dev in Sambhaji



On 12<sup>th</sup> March, 2024 the Staff and the students visited Jalicha Dev.



A snapshot with the Staff and the students at Jalicha Dev.



On 12<sup>th</sup> March, 2024 the students visited Ajantha Caves.





On 12<sup>th</sup> March, 2024 the students were taken to Ajantha Caves.





On 12<sup>th</sup> March, 2024 the students were taken to Ajantha Caves.





Students studied the murals, paintings and sculptures that have defined Indian art over time.







Students at one of the counters for registration.





Students enjoying the gorgeousness of nature in the garden of Ajantha.



A snapshot with the students in front of the gate of Ajantha Caves.



Students of the enjoying Pineapple Juice at Daulatabad.



Students visiting Devagiri Fort in Sambhaji Nagar.



## Students