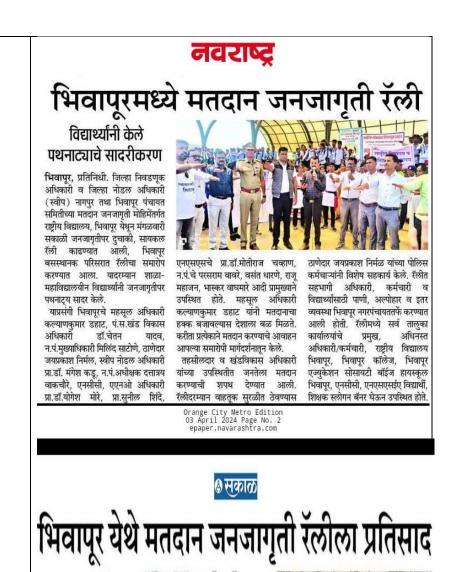

णकुमार डहाट, गटविकास अधिकारी डॉ. चेतन जाधव, मुख्याधिकारी मिलिंद साठवणे, ठाणेदार जयप्रकाश निर्मल, प्रा. डॉ. मंगेश कडू, डॉ. सुनील शिंदे, डॉ. योगेश मोरे, डॉ. मोतीराज चव्हाण, सुरेश राठोड, फारूख शेख, मुख्याध्यापक

वैभव समर्थ, अमोल वारजूरकर आदी उपस्थित होते. स्थानिक राष्ट्रीय विद्यालयातून ही जनजागृती रॅली काढण्यात आली. यात शहरातील सर्वच शाळांतील विद्यार्थी सहभागी झाले होते. मतदार राजा जागा हो, लोकशाहीचा धागा हो अशा घोषणा देत ही रॅली शहरातून प्रमुख मार्गाने भ्रमण करीत बसस्थानक परिसरात पोहोचली. या ठिकाणी राष्टीय विद्यालयाच्या विद्यार्थ्यांनी मतदार व मतदानाबाबत जनजागृतीपर सादरीकरण पथनाट्याचे केले. लोकशाहीच्या बळकटीकरणासाठी शंभर टक्के मतदान करण्याची शपथ दिली. यावेळी शालेय विद्यार्थ्यांसह एनसीसी, एनएसएस व स्काउट-गाइड उपस्थित होते.

Hello Nagpur Gramin Page No. 4 Apr 03, 2024 Powered by: erelego.com



भिवापूर, ता.२: लोकसभा निवडणुकीच्या अनुषंगाने मतदान करण्याबाबत जनजागृती करण्यासाठी शासनाकडून मिशन डिसटिंक्शन राबविण्यात येत आहे. त्यानिमित्ताने आज येथील राष्ट्रीय विद्यालय ते बसस्थानकापर्यंत मतदान जागृती रॅली काढण्यात आली.या रॅलीमध्यें महाविद्यालयीन तरुण, तरुणी, नागरिकांनी मोठ्या संख्येनी सहभाग नोंदविला. तहसीलदार कल्याणकुमार डहाट, गटविकास अधिकारी डॉ. चेतन

चारात्रं मा Faran भिवापुरः मतदानाची शपथ देताना तहसीलदार डहाट, गटविकास अधिकारी जाधव आणि पोलिस निरीक्षक निर्मल.

जाधव, नगरपंचायतीचे मुख्याधिकारी

मिलिंद साठवणे, प्रभारी पोलिस निरीक्षक पथनाट्य सादर केले. कल्याणकमार जयप्रकाश निर्मल उपस्थित होते. डहाट यांनी उपस्थितांना निर्भयपणे स्काऊट गाइड पथकांनी पथसंचलन मतदान करण्याची शपथ दिली. ''आम्ही केले. राष्ट्रीय विद्यालयाच्या विद्यार्थ्यांनी सर्व मतदान करणारच'' या घोषणेने

रॅलीचा समारोप करण्यात आला.