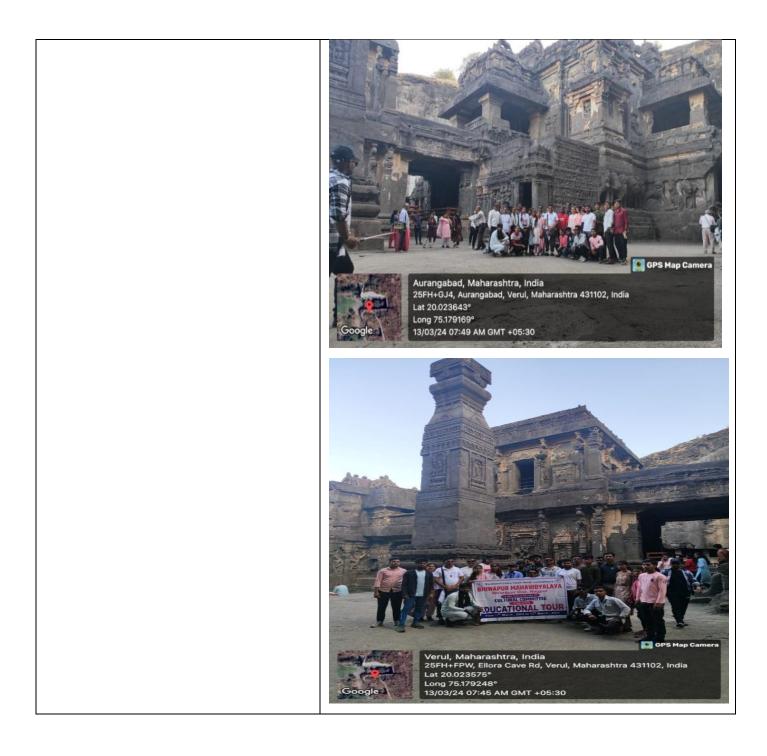

On 12<sup>th</sup> March, 2024 the students were taken to Ajantha Caves.





On 12<sup>th</sup> March, 2024 the students were taken to Ajantha Caves.





Students studied the murals, paintings and sculptures that have defined Indian art over time.







Students at one of the counters for registration.





Students enjoying the gorgeousness of nature in the garden of Ajantha.



A snapshot with the students in front of the gate of Ajantha Caves.



Students of the enjoying Pineapple Juice at Daulatabad.



Students visiting Devagiri Fort in Sambhaji Nagar.



## Students visiting Devagiri Fort in Sambhaji Nagar.





A Majestic aerial view from the Fort















Staff and the students enjoying dinner at Khultabad.





Staff and the students enjoying dinner at Khultabad.













Students and Staff visited Sindhkhed Raja, the Birth Place of Jijamata, (Rajmata Jijau) who was born on 12<sup>th</sup> January, 1598.



# NEWSPAPERCOVERAGENews of the Educational Tour was published in the<br/>daily "Navrashtra" Newspaper.



**\भिवापूर,** प्रतिनिधी. भिवापूर महाविद्यालयाच्या सांस्कृतीक विभागाचा तीन दिवसीय अभ्यास दौरा नुकताच पार पडला. महाविद्यालयाचे प्राचार्य डॉ.जोबी जॉर्ज यांच्या मार्गदर्शनाखालील दौऱ्यात शिक्षक व विद्यार्थ्यांनी शहापूर येथील नरनाळा किल्ला, अजिंठा व वेरूळ लेणी, खुलताबाद, देवगीरी किल्ला, या ऐतिहासिक स्थळांना भेट देऊन स्थळांविषयी माहिती जाणून घेतली. प्रवासादरम्यान सती अनुसया माता देवस्थान पारडसिंगा, शेगाव येथील संत गजाजन महाराज मंदिर, महानुभावपंथीयांचे तिर्थक्षेत्र जाळीचा देव, धृष्णेष्वर मंदिर, भद्रा मारोती, राजमाता जिजाऊचे माहेरघर सिंदघेडराजा, या