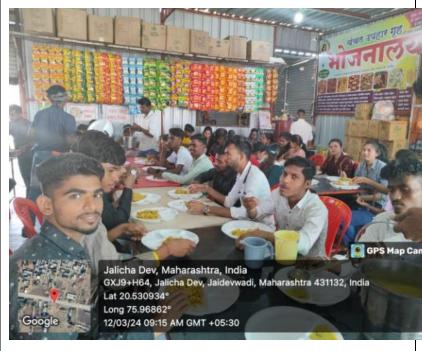

tress in the Satpura Range of Vidarbha in Maharashtra, India. Here, our students enjoyed the magnificence of Nature.



We visited Narnala Sanctuary at Akot in Akola. It is a hill Fortress in the Satpura Range of Vidarbha in Maharashtra, India. Here, our students enjoyed the loveliness of Nature.



We visited Narnala Sanctuary at Akot in Akola. It is a hill Fortress in the Satpura Range of Vidarbha in Maharashtra, India. Here, our students enjoyed the beauty of Nature.



Students of our College enjoying Sugarcane Juice.



Students enjoying Sugarcane Juice.







The Staff and the students visited Shegaon for taking Darshan of Shri Sant Gajanan Maharaj. After that, students were informed that Shegaon gained a reputation as a holy place ever since Shri Sant Gajanan Maharaj lived there.



Students enjoying breakfast at Jalicha Dev in Sambhaji



On 12<sup>th</sup> March, 2024 the Staff and the students visited Jalicha Dev.



A snapshot with the Staff and the students at Jalicha Dev.



On 12<sup>th</sup> March, 2024 the students visited Ajantha Caves.





On 12<sup>th</sup> March, 2024 the students were taken to Ajantha Caves.





On 12<sup>th</sup> March, 2024 the students were taken to Ajantha Caves.





Students studied the murals, paintings and sculptures that have defined Indian art over time.







Students at one of the counters for registration.





Students enjoying the gorgeousness of nature in the garden of Ajantha.



A snapshot with the students in front of the gate of Ajantha Caves.



Students of the enjoying Pineapple Juice at Daulatabad.



Students