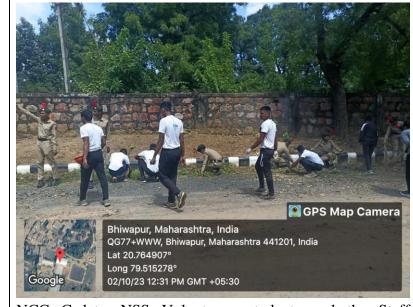

s, NSS Volunteers, students and the Staff members of our Institution participated in this Rally.

GEOTAG PHOTO GALLERY WITH CAPTIONS (Only GEOTAG photos covering the entire gamut/ span of the activity will be accepted)



NCC Cadets, NSS Volunteers, students and the Staff members of our Institution posing for a snapshot during the Rally



NCC Cadets, NSS Volunteers, students and the Staff members of our Institution showcasing slogans during the Rally.



NCC Cadets, NSS Volunteers, students and the Staff members of our Institution, in action, during the Cleanliness Drive in the premises of the Office of Tahsil Health Officer.



NCC Cadets, NSS Volunteers, students and the Staff members of our Institution posing with the Officials of Bhiwapur Police Station, after cleaning the premises.



NCC Cadets, NSS Volunteers, students and the Staff members of our Institution, in action, during the Cleanliness Drive, in the premises of our College.



#### NEWS PAPER **COVERAGE /MEDIA COVERAGE**

## नवराष्ट्र

## भिवापुर महाविद्यालय, भिवापूर



प्रतिनिधी. भिवापूर, भिवापर महाविद्यालय, भिवापर येथे 15 सप्टेंबर ते 2 ऑक्टोबरदरम्यान स्वच्छता पंधरवडा कार्यक्रम पार पडला. 2 ऑक्टोबर रोजी महाविद्यालयाचे प्राचार्य डॉ.जोबी जॉर्ज यांच्या हस्ते महात्मा गांधी व लाल बहादुर शास्त्री यांच्या प्रतिमेला माल्यार्पण व अभिवादन करुन स्वच्छता मोहीमेला सुरुवात करण्यात आली. 'स्वच्छता ही सेवा' कार्यक्रमांतर्गत भिवापूर शहरातील भिमादेवी परिसर, तालुका आरोग्य अधिकारी परिसर, बसस्टॉप, पोलिस स्टेशन तसेच महाविद्यालय परिसरामध्ये राष्ट्रीय सेवा योजना, एनसीसी तसेच कनिष्ठ महाविद्यालयाच्या विद्यार्थ्यांच्या सहभागात स्वच्छता