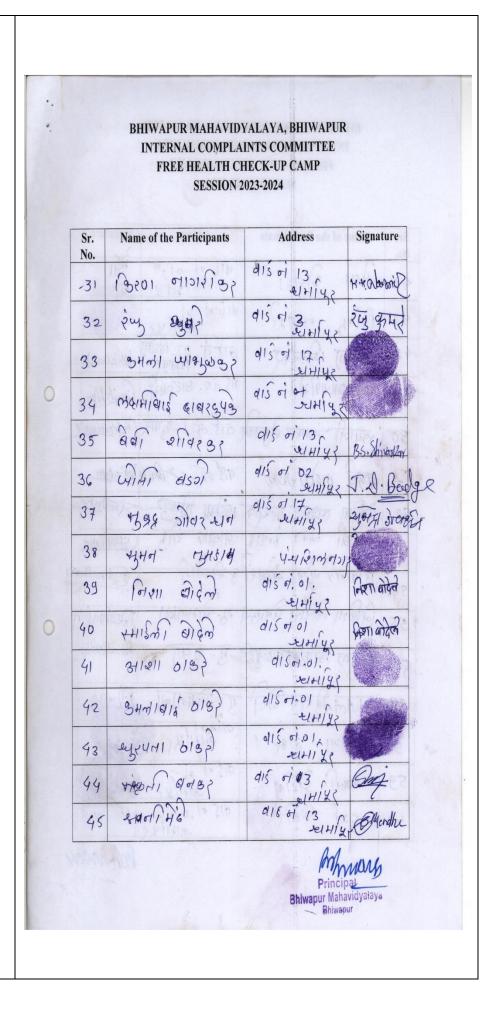

| 30         | Hel sell regg?                                                                                                  | 41033)                    |                   |





|            | BHIWAPUR MAHAVIDY<br>INTERNAL COMPLAN<br>FREE HEALTH CH<br>SESSION 2 | INTS COM  | MITTEE                                                                          |                 |
|------------|----------------------------------------------------------------------|-----------|---------------------------------------------------------------------------------|-----------------|
| Sr.<br>No. | Name of the Participants                                             |           | lress                                                                           | Signature       |
| 61         | आहमी पंचलोड                                                          | वाह न     | ·01.,<br>serviryz                                                               | SHIREL IN IAIS  |
| 62