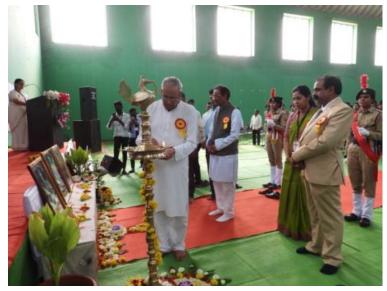

|
|                         | Developed oratory skills among our students.                         |
|                         | • Impressed upon the students about the importance of                |
|                         | De-addiction, Protection of Environment and                          |
|                         | Population Control.                                                  |
| ANALYSIS REPORT OF      | Link of the Feedback Form:                                           |
| THEFEEDBACKOBTAINEDFROM | https://docs.google.com/forms/d/1m6WyxmwnCfM96V0                     |
|                         | LvENiuURQeFZKdhDjbymUWu1oHc8/viewanalytics                           |

## STUDENTS/ BENEFICIARIES/ ACADEMIC PEERS ETC.











The inauguration of "Umang-2024" (Annual College Gathering) was done at the hands of Adv. Shri. Padmakarji Agrawal, Member of the College Development Committee, Dr. Rajendraji Jane, Former Principal of Arts and Commerce College, Bhisi, Dr. Jobi George, the Principal of Bhiwapur Mahavidyalaya and Miss Kirti Nair, the Principal of K.D. K. International School, Bhiwapur by lighting the Traditional Lamp.



The Programme was started by the University Song "Ya Bharatat Bandhu Bhav Nitya Vasu De......



Students during the University Song "Ya Bharatat Bandhu Bhav Nitya Vasu De.....



Staff and the students during the University Song "Ya Bharatat Bandhu Bhav Nitya Vasu De......



Staff and the students during the University Song "Ya Bharatat Bandhu Bhav Nitya Vasu De.....



Adv. Padmakarji