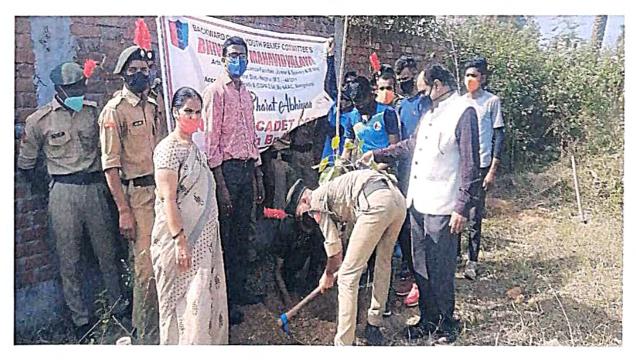

SD/A/806520 | Cadet | Sumit Haridas Rohankar       |
| 22         | MH/21/SD/A/806517 | Cadet | Pranay Sudhir Ilamkar        |
| 23         | MH/21/SW/A/806505 | Cadet | Janhavi Sudhir Raghushe      |
| 24         | MH/21/SD/A/806512 | Cadet | Aman Charandas Dumane        |



| 25 | MH/19/SD/A/806556 | CPL | Ashish Suresh Admane    |
|----|-------------------|-----|-------------------------|
| 26 | MH/19/SD/A/806566 | CPL | Tejas Sarang Katekhaye  |
| 27 | MH/19/SD/A/806555 | SUO | Harshal Jagdish Turak   |
| 28 | MH/19/SD/A/806561 | CPL | Dipak Murlidhar Shahare |
| 29 | MH/19/SD/A/806563 | CPL | Pravin Kothiram Nikule  |
| 30 | MH/19/SW/A/806535 | CPL | Mayuri Bharat Daware    |
| 31 | MH/19/SW/A/806534 | SGT | Dipali Udaram Shingnath |





Cadets with Hon. Principal Dr. Jobi George.



Cadets with Hon. Principal Dr. Jobi George and Dr. Anita Mahawadiwar.





**Cadets participation in Tree Plantation** 



Cadets cleaning the campus



Bohnung

PRINCIPAL Bhiwapur Mahavidyalaya Bhiwapur



Cadets cleaning the campus

Alchalet 4 77 Hendene uniaria रिसीच 2 TIE वर्धापन दिनाचे अमेचित्य साधत वधोपनं दिनाचे अधित्य परिसरात स्वच्छता मोहीम र वुक्षारोपण करण्यात आले. आयोजित antiputen गर्य आयोजित कार्यक्रमाला प्राप डॉ. जोवी जॉर्ज, युप कमांडर प कलीम, ऑफिसर आमोद चांदना, कर्नल संजय कदम, एनस् आविकारी डॉ. योगेश मोरे. आनिता महावादीवार उपस्थित ह यावेळी महाविद्यालय व परिस स्वथ्छता मोहीम राबवून वि प्रजातींच्या झाडांची लाग करण्यात आली. falae लागवड Hello Nagpur Gramin Page No. 2 Nov 19, 2021 Powered by: erelego.com News of the event published in daily Lokmat (page no. 2) dated 19th Nov 2021 Sh