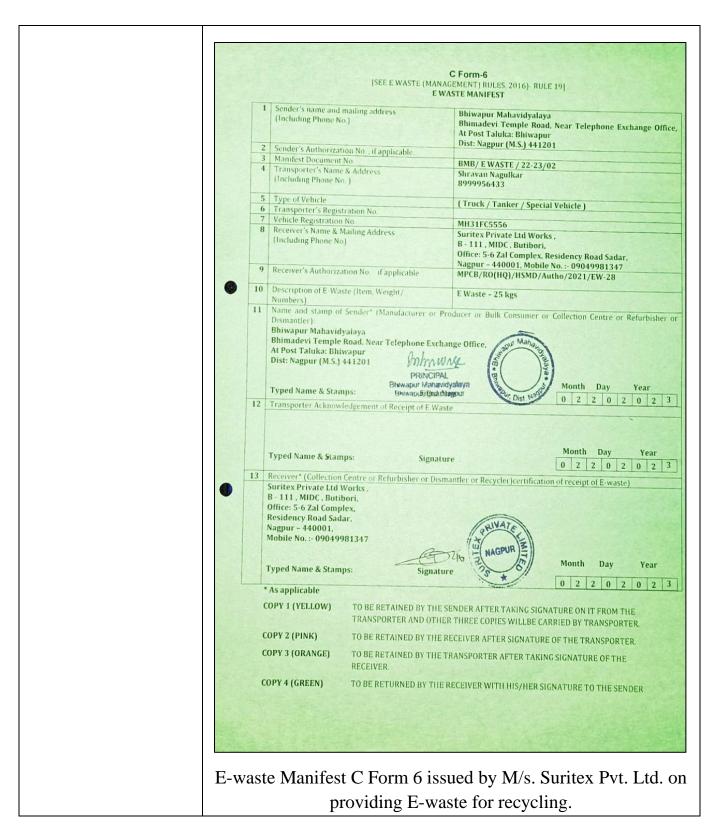

Backward Class Youth Relief Committee's Bhiwapur Mahavidyalaya

Bhiwapur, Dist - Nagpur, Maharashtra 441201