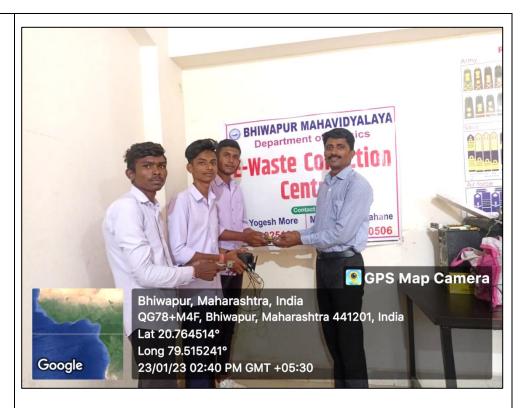

|           |



One of the responsible students providing E-waste for recycling.



**Responsible students of Junior College providing E-waste for recycling.** 



NCC Cadets providing E-waste for recycling.



Student Bhuvan Raut providing E-waste for recycling



Asst. Prof. Dr. Yogesh More is handing over the E-waste to Mr. Gaurav Suri, Director of M/s. Suritex Pvt. Ltd., Nagpur.







**BACKWARD CLASS YOUTH RELIEF COMMITTEE'S** 



## BHIWAPUR MAHAVIDYALAYA

BHIWAPUR DIST. NAGPUR- 441201

ACCREDITED WITH GRADE 'B' (CGPA-2.54) BY NAAC, BENGALURU

ISO-9001:2015

AFFILIATED TO RASHTRASANT TUKADOJI MAHARAJ NAGPUR UNIVERSITY, NAGPUR E-mail: bmv\_bhiwapur@yahoo.com; bgm.college1990@gmail.com, Website: https://www.bmb.ac.in

Tel: 07106-232349

#### **ACTIVITY REPORT**

| ACADEMIC SESSION     | 2022-2023                                           |
|----------------------|-