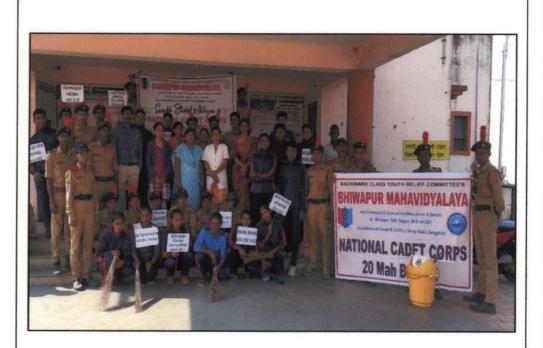

| ACADEMIC SESSION                                                    | 2018-2019                                                                                                                                                                                                                                                                                                                                                                                                                                                                                                           |
|---------------------------------------------------------------------|---------------------------------------------------------------------------------------------------------------------------------------------------------------------------------------------------------------------------------------------------------------------------------------------------------------------------------------------------------------------------------------------------------------------------------------------------------------------------------------------------------------------|
| ORGANIZER                                                           | Bhiwapur Mahavidyalaya, Bhiwapur                                                                                                                                                                                                                                                                                                                                                                                                                                                                                    |
| NAME OF THE ACTIVITY<br>WITH TITLE                                  | 'Swachchata Pakhwada'                                                                                                                                                                                                                                                                                                                                                                                                                                                                                               |
| DATE OF ACTIVITY                                                    | From 30 <sup>th</sup> August, 2018 to 31 <sup>st</sup> August, 2018                                                                                                                                                                                                                                                                                                                                                                                                                                                 |
| MODE OF ACTIVITY<br>(ONLINE/OFFLINE<br>(IF ONLINE, GIVE<br>WEBLINK) | OFFLINE                                                                                                                                                                                                                                                                                                                                                                                                                                                                                                             |
| ORGANIZING COMMITTEE                                                | National Service Scheme                                                                                                                                                                                                                                                                                                                                                                                                                                                                                             |
| PROGRAMME<br>COORDINATOR                                            | Asst. Prof. Dr. Vijay S. Dighore                                                                                                                                                                                                                                                                                                                                                                                                                                                                                    |
| COMMITTEE MEMBER                                                    | Asst. Prof. Dr. Anita Mahawadiwar                                                                                                                                                                                                                                                                                                                                                                                                                                                                                   |
| NUMBER OF<br>STUDENTS/BENEFICIARIES<br>PARTICIPATED                 | 150 NSS Volunteers                                                                                                                                                                                                                                                                                                                                                                                                                                                                                                  |
| BRIEF REPORT                                                        | On the occasion of 'Swachchata Pakhwada', special<br>Cleanliness Drive was arranged by the NSS Unit of Bhiwapur<br>Mahavidyalaya, Bhiwapur from 30 <sup>th</sup> August, 2018 to 31 <sup>st</sup><br>August, 2018 in the College Campus, in the premises of Bus<br>Stand and the Government Rural Hospital, Bhiwapur. Through<br>this special Cleanliness Drive, our NSS Volunteers created<br>awareness among the students and the people of Bhiwapur<br>regarding the importance of keeping our premises neat and |