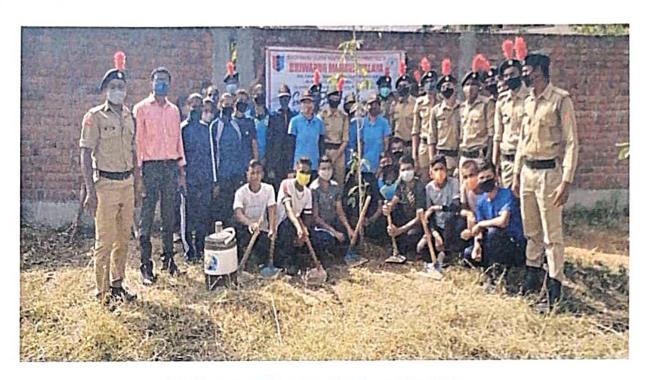

D/A/806517 | Cadet | Pranay Sudhir Ilamkar        |
| 23         | MH/21/SW/A/806505 | Cadet | Janhavi Sudhir Raghushe      |
| 24         | MH/21/SD/A/806512 | Cadet | Aman Charandas Dumane        |



| 25 | MH/19/SD/A/806556 | CPL | Ashish Suresh Admane    |
|----|-------------------|-----|-------------------------|
| 26 | MH/19/SD/A/806566 | CPL | Tejas Sarang Katekhaye  |
| 27 | MH/19/SD/A/806555 | SUO | Harshal Jagdish Turak   |
| 28 | MH/19/SD/A/806561 | CPL | Dipak Murlidhar Shahare |
| 29 | MH/19/SD/A/806563 | CPL | Pravin Kothiram Nikule  |
| 30 | MH/19/SW/A/806535 | CPL | Mayuri Bharat Daware    |
| 31 | MH/19/SW/A/806534 | SGT | Dipali Udaram Shingnath |





Cadets with Hon. Principal Dr. Jobi George.



Cadets with Hon. Principal Dr. Jobi George and Dr. Anita Mahawadiwar.





**Cadets participation in Tree Plantation** 



Cadets cleaning the campus



Bohnung

PRINCIPAL Bhiwapur Mahavidyalaya Bhiwapur



Cadets cleaning the campus

Alchalet 4 77 Hendene uniaria रिसीच 2 TIE वर्धापन दिनाचे अमेचित्य साधत वधोपनं दिनाचे अधित्य परिसरात स्वच्छता मोहीम र वुक्षारोपण करण्यात आले. आयोजित antiputen गर्य आयोजित कार्यक्रमाला प्राप डॉ. जोवी जॉर्ज, युप कमांडर प कलीम, ऑफिसर आमोद चांदना, कर्नल संजय कदम, एनस् आविकारी डॉ. योगेश मोरे. आनिता महावादीवार उपस्थित ह यावेळी महाविद्यालय व परिस स्वथ्छता मोहीम राबवून वि प्रजातींच्या झाडांची लाग करण्यात आली. falae लागवड Hello Nagpur Gramin Page No. 2 Nov 19, 2021 Powered by: erelego.com News of the event published in daily Lokmat (page no. 2) dated 19th Nov 2021 Shiwapur Ma PRINCIPAL Bhiwapur Mahavidyalaya Bhiwat Bhiwapur T. Nego





##