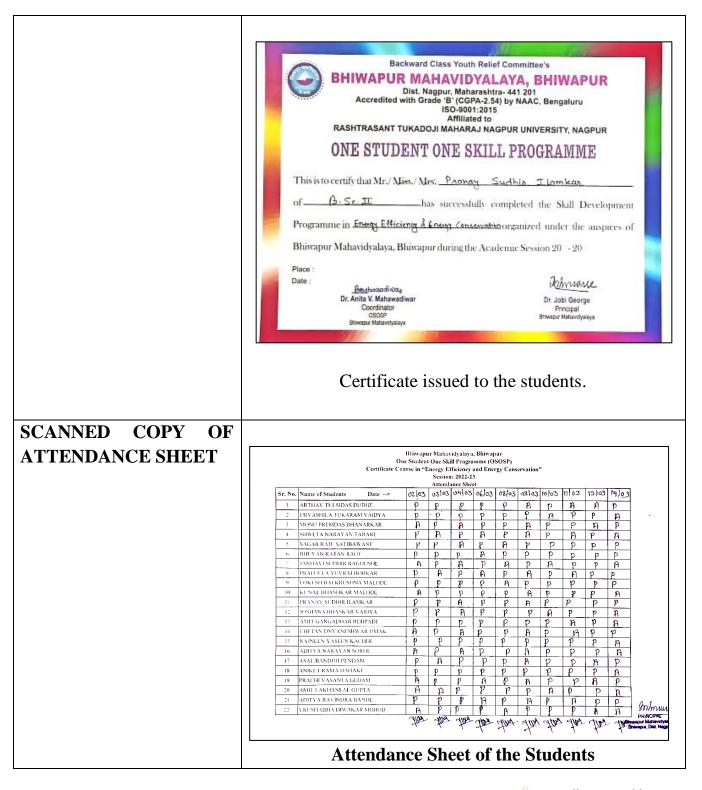

# CRITERION VII INSTITUTIONALVALUES AND BEST PRACTICES

**Environmental Consciousness and Sustainability** 

7.1.6 Quality audits on environment and energy are regularly undertaken by the institution

Any other relevant information