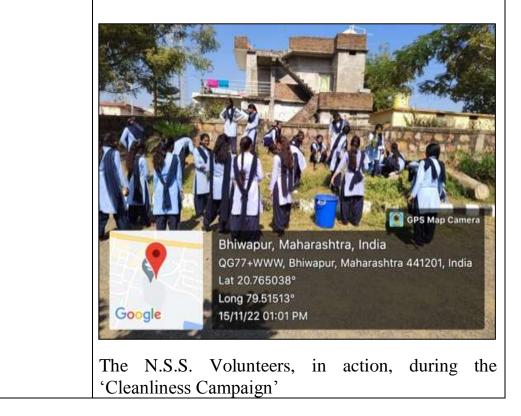

| ACADEMIC SESSION                                                    | 2018-2019                                                                                                                                                                                                                                                                                                                                                                                                                                                                                                           |
|---------------------------------------------------------------------|---------------------------------------------------------------------------------------------------------------------------------------------------------------------------------------------------------------------------------------------------------------------------------------------------------------------------------------------------------------------------------------------------------------------------------------------------------------------------------------------------------------------|
| ORGANIZER                                                           | Bhiwapur Mahavidyalaya, Bhiwapur                                                                                                                                                                                                                                                                                                                                                                                                                                                                                    |
| NAME OF THE ACTIVITY<br>WITH TITLE                                  | 'Swachchata Pakhwada'                                                                                                                                                                                                                                                                                                                                                                                                                                                                                               |
| DATE OF ACTIVITY                                                    | From 30 <sup>th</sup> August, 2018 to 31 <sup>st</sup> August, 2018                                                                                                                                                                                                                                                                                                                                                                                                                                                 |
| MODE OF ACTIVITY<br>(ONLINE/OFFLINE<br>(IF ONLINE, GIVE<br>WEBLINK) | OFFLINE                                                                                                                                                                                                                                                                                                                                                                                                                                                                                                             |
| ORGANIZING COMMITTEE                                                | National Service Scheme                                                                                                                                                                                                                                                                                                                                                                                                                                                                                             |
| PROGRAMME<br>COORDINATOR                                            | Asst. Prof. Dr. Vijay S. Dighore                                                                                                                                                                                                                                                                                                                                                                                                                                                                                    |
| COMMITTEE MEMBER                                                    | Asst. Prof. Dr. Anita Mahawadiwar                                                                                                                                                                                                                                                                                                                                                                                                                                                                                   |
| NUMBER OF<br>STUDENTS/BENEFICIARIES<br>PARTICIPATED                 | 150 NSS Volunteers                                                                                                                                                                                                                                                                                                                                                                                                                                                                                                  |
| BRIEF REPORT                                                        | On the occasion of 'Swachchata Pakhwada', special<br>Cleanliness Drive was arranged by the NSS Unit of Bhiwapur<br>Mahavidyalaya, Bhiwapur from 30 <sup>th</sup> August, 2018 to 31 <sup>st</sup><br>August, 2018 in the College Campus, in the premises of Bus<br>Stand and the Government Rural Hospital, Bhiwapur. Through<br>this special Cleanliness Drive, our NSS Volunteers created<br>awareness among the students and the people of Bhiwapur<br>regarding the importance of keeping our premises neat and |