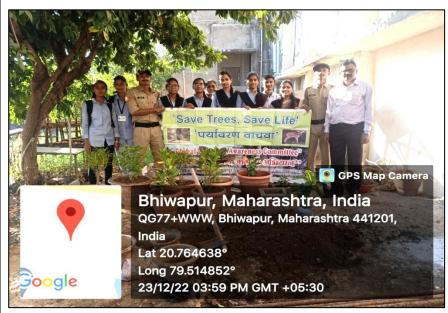

| ACADEMIC SESSION                                                    | 2018-2019                                                                                                                                                                                                                                                                                                                                                                                                                                                                                                           |
|---------------------------------------------------------------------|---------------------------------------------------------------------------------------------------------------------------------------------------------------------------------------------------------------------------------------------------------------------------------------------------------------------------------------------------------------------------------------------------------------------------------------------------------------------------------------------------------------------|
| ORGANIZER                                                           | Bhiwapur Mahavidyalaya, Bhiwapur                                                                                                                                                                                                                                                                                                                                                                                                                                                                                    |
| NAME OF THE ACTIVITY<br>WITH TITLE                                  | 'Swachchata Pakhwada'                                                                                                                                                                                                                                                                                                                                                                                                                                                                                               |
| DATE OF ACTIVITY                                                    | From 30 <sup>th</sup> August, 2018 to 31 <sup>st</sup> August, 2018                                                                                                                                                                                                                                                                                                                                                                                                                                                 |
| MODE OF ACTIVITY<br>(ONLINE/OFFLINE<br>(IF ONLINE, GIVE<br>WEBLINK) | OFFLINE                                                                                                                                                                                                                                                                                                                                                                                                                                                                                                             |
| ORGANIZING COMMITTEE                                                | National Service Scheme                                                                                                                                                                                                                                                                                                                                                                                                                                                                                             |
| PROGRAMME<br>COORDINATOR                                            | Asst. Prof. Dr. Vijay S. Dighore                                                                                                                                                                                                                                                                                                                                                                                                                                                                                    |
| COMMITTEE MEMBER                                                    | Asst. Prof. Dr. Anita Mahawadiwar                                                                                                                                                                                                                                                                                                                                                                                                                                                                                   |
| NUMBER OF<br>STUDENTS/BENEFICIARIES<br>PARTICIPATED                 | 150 NSS Volunteers                                                                                                                                                                                                                                                                                                                                                                                                                                                                                                  |
| BRIEF REPORT                                                        | On the occasion of 'Swachchata Pakhwada', special<br>Cleanliness Drive was arranged by the NSS Unit of Bhiwapur<br>Mahavidyalaya, Bhiwapur from 30 <sup>th</sup> August, 2018 to 31 <sup>st</sup><br>August, 2018 in the College Campus, in the premises of Bus<br>Stand and the Government Rural Hospital, Bhiwapur. Through<br>this special Cleanliness Drive, our NSS Volunteers created<br>awareness among the students and the people of Bhiwapur<br>regarding the importance of keeping our premises neat and |