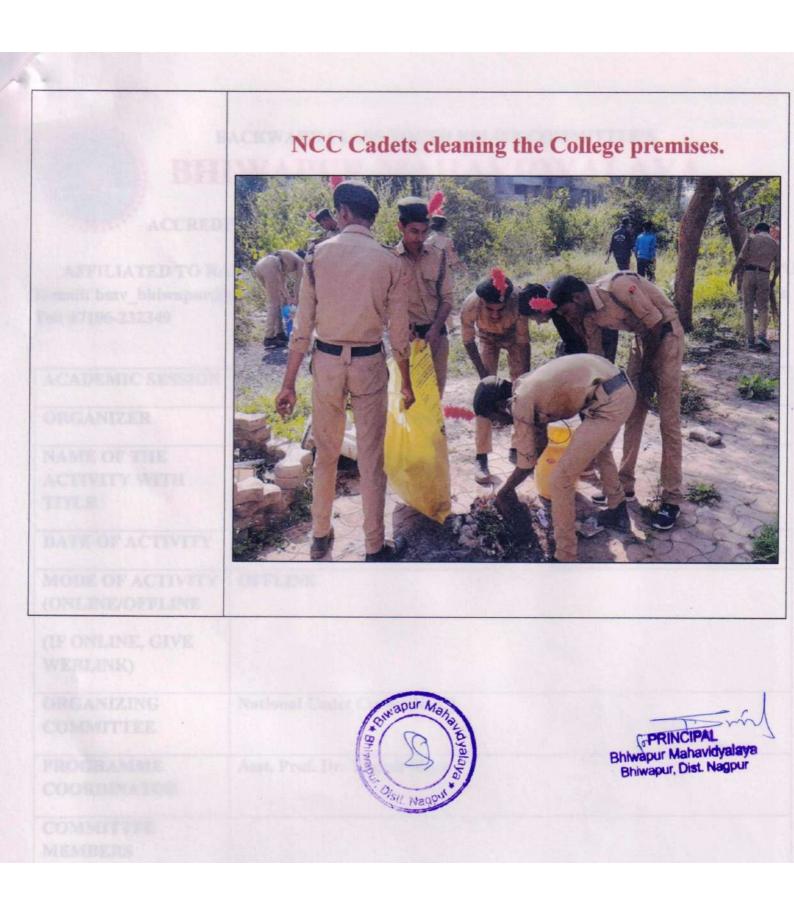

| ACADEMIC SESSION                                                    | 2018-2019                                                                                                                                                                                                                                                                                                                                                                                                                                                                                                           |
|---------------------------------------------------------------------|---------------------------------------------------------------------------------------------------------------------------------------------------------------------------------------------------------------------------------------------------------------------------------------------------------------------------------------------------------------------------------------------------------------------------------------------------------------------------------------------------------------------|
| ORGANIZER                                                           | Bhiwapur Mahavidyalaya, Bhiwapur                                                                                                                                                                                                                                                                                                                                                                                                                                                                                    |
| NAME OF THE ACTIVITY<br>WITH TITLE                                  | 'Swachchata Pakhwada'                                                                                                                                                                                                                                                                                                                                                                                                                                                                                               |
| DATE OF ACTIVITY                                                    | From 30 <sup>th</sup> August, 2018 to 31 <sup>st</sup> August, 2018                                                                                                                                                                                                                                                                                                                                                                                                                                                 |
| MODE OF ACTIVITY<br>(ONLINE/OFFLINE<br>(IF ONLINE, GIVE<br>WEBLINK) | OFFLINE                                                                                                                                                                                                                                                                                                                                                                                                                                                                                                             |
| ORGANIZING COMMITTEE                                                | National Service Scheme                                                                                                                                                                                                                                                                                                                                                                                                                                                                                             |
| PROGRAMME<br>COORDINATOR                                            | Asst. Prof. Dr. Vijay S. Dighore                                                                                                                                                                                                                                                                                                                                                                                                                                                                                    |
| COMMITTEE MEMBER                                                    | Asst. Prof. Dr. Anita Mahawadiwar                                                                                                                                                                                                                                                                                                                                                                                                                                                                                   |
| NUMBER OF<br>STUDENTS/BENEFICIARIES<br>PARTICIPATED                 | 150 NSS Volunteers                                                                                                                                                                                                                                                                                                                                                                                                                                                                                                  |
| BRIEF REPORT                                                        | On the occasion of 'Swachchata Pakhwada', special<br>Cleanliness Drive was arranged by the NSS Unit of Bhiwapur<br>Mahavidyalaya, Bhiwapur from 30 <sup>th</sup> August, 2018 to 31 <sup>st</sup><br>August, 2018 in the College Campus, in the premises of Bus<br>Stand and the Government Rural Hospital, Bhiwapur. Through<br>this special Cleanliness Drive, our NSS Volunteers created<br>awareness among the students and the people of Bhiwapur<br>regarding the importance of keeping our premises neat and |

|                      | clean The NSS Vehinteen were louded by the second of the                                                                                                                                                                                                                                                                                                                                                                                                                                                                                                                                                                                                                                                                                                                                                                                                                                                                                                                                                                                                                                                                                                                                                                                                                                                                                                                                                                                                                                                                                                                                                                                                                                                                                                                                                                                                                                                                                                                                                                                                                                                                       |
|----------------------|--------------------------------------------------------------------------------------------------------------------------------------------------------------------------------------------------------------------------------------------------------------------------------------------------------------------------------------------------------------------------------------------------------------------------------------------------------------------------------------------------------------------------------------------------------------------------------------------------------------------------------------------------------------------------------------------------------------------------------------------------------------------------------------------------------------------------------------------------------------------------------------------------------------------------------------------------------------------------------------------------------------------------------------------------------------------------------------------------------------------------------------------------------------------------------------------------------------------------------------------------------------------------------------------------------------------------------------------------------------------------------------------------------------------------------------------------------------------------------------------------------------------------------------------------------------------------------------------------------------------------------------------------------------------------------------------------------------------------------------------------------------------------------------------------------------------------------------------------------------------------------------------------------------------------------------------------------------------------------------------------------------------------------------------------------------------------------------------------------------------------------|
| ×                    | clean. The NSS Volunteers were lauded by the general public                                                                                                                                                                                                                                                                                                                                                                                                                                                                                                                                                                                                                                                                                                                                                                                                                                                                                                                                                                                                                                                                                                                                                                                                                                                                                                                                                                                                                                                                                                                                                                                                                                                                                                                                                                                                                                                                                                                                                                                                                                                                    |
|                      | and the Principal of the College for their invaluable                                                                                                                                                                                                                                                                                                                                                                                                                                                                                                                                                                                                                                                                                                                                                                                                                                                                                                                                                                                                                                                                                                                                                                                                                                                                                                                                                                                                                                                                                                                                                                                                                                                                                                                                                                                                                                                                                                                                                                                                                                                                          |
|                      | contributions in bringing awareness about cleanliness among                                                                                                                                                                                                                                                                                                                                                                                                                                                                                                                                                                                                                                                                                                                                                                                                                                                                                                                                                                                                                                                                                                                                                                                                                                                                                                                                                                                                                                                                                                                                                                                                                                                                                                                                                                                                                                                                                                                                                                                                                                                                    |
|                      | the students and the general public. Asst. Prof. Dr. Vijay S.                                                                                                                                                                                                                                                                                                                                                                                                                                                                                                                                                                                                                                                                                                                                                                                                                                                                                                                                                                                                                                                                                                                                                                                                                                                                                                                                                                                                                                                                                                                                                                                                                                                                                                                                                                                                                                                                                                                                                                                                                                                                  |
|                      | Dighore and Asst. Prof. Dr. Anita Mahawadiwar worked hard                                                                                                                                                                                                                                                                                                                                                                                                                                                                                                                                                                                                                                                                                                                                                                                                                                                                                                                                                                                                                                                                                                                                                                                                                                                                                                                                                                                                                                                                                                                                                                                                                                                                                                                                                                                                                                                                                                                                                                                                                                                                      |
| - X                  | for the grand success of this programme.                                                                                                                                                                                                                                                                                                                                                                                                                                                                                                                                                                                                                                                                                                                                                                                                                                                                                                                                                                                                                                                                                                                                                                                                                                                                                                                                                                                                                                                                                                                                                                                                                                                                                                                                                                                                                                                                                                                                                                                                                                                                                       |
| PROGRAMME OBJECTIVES | To create awareness about cleanliness among the NSS                                                                                                                                                                                                                                                                                                                                                                                                                                                                                                                                                                                                                                                                                                                                                                                                                                                                                                                                                                                                                                                                                                                                                                                                                                                                                                                                                                                                                                                                                                                                                                                                                                                                                                                                                                                                                                                                                                                                                                                                                                                                            |
|                      | Volunteers                                                                                                                                                                                                                                                                                                                                                                                                                                                                                                                                                                                                                                                                                                                                                                                                                                                                                                                                                                                                                                                                                                                                                                                                                                                                                                                                                                                                                                                                                                                                                                                                                                                                                                                                                                                                                                                                                                                                                                                                                                                                                                                     |
|                      | • To spread awareness among the students and the public                                                                                                                                                                                                                                                                                                                                                                                                                                                                                                                                                                                                                                                                                                                                                                                                                                                                                                                                                                                                                                                                                                                                                                                                                                                                                                                                                                                                                                                                                                                                                                                                                                                                                                                                                                                                                                                                                                                                                                                                                                                                        |
|                      | regarding a clean environment.                                                                                                                                                                                                                                                                                                                                                                                                                                                                                                                                                                                                                                                                                                                                                                                                                                                                                                                                                                                                                                                                                                                                                                                                                                                                                                                                                                                                                                                                                                                                                                                                                                                                                                                                                                                                                                                                                                                                                                                                                                                                                                 |
|                      | • To make the students and the general public aware about                                                                                                                                                                                                                                                                                                                                                                                                                                                                                                                                                                                                                                                                                                                                                                                                                                                                                                                                                                                                                                                                                                                                                                                                                                                                                                                                                                                                                                                                                                                                                                                                                                                                                                                                                                                                                                                                                                                                                                                                                                                                      |
|                      | the importance of keeping the whole premises of College                                                                                                                                                                                                                                                                                                                                                                                                                                                                                                                                                                                                                                                                                                                                                                                                                                                                                                                                                                                                                                                                                                                                                                                                                                                                                                                                                                                                                                                                                                                                                                                                                                                                                                                                                                                                                                                                                                                                                                                                                                                                        |
|                      | and other Government Offices neat and clean.                                                                                                                                                                                                                                                                                                                                                                                                                                                                                                                                                                                                                                                                                                                                                                                                                                                                                                                                                                                                                                                                                                                                                                                                                                                                                                                                                                                                                                                                                                                                                                                                                                                                                                                                                                                                                                                                                                                                                                                                                                                                                   |
|                      | • To sow the seeds of responsiveness among our students                                                                                                                                                                                                                                                                                                                                                                                                                                                                                                                                                                                                                                                                                                                                                                                                                                                                                                                                                                                                                                                                                                                                                                                                                                                                                                                                                                                                                                                                                                                                                                                                                                                                                                                                                                                                                                                                                                                                                                                                                                                                        |
|                      | towards fellow human beings for having pollution free                                                                                                                                                                                                                                                                                                                                                                                                                                                                                                                                                                                                                                                                                                                                                                                                                                                                                                                                                                                                                                                                                                                                                                                                                                                                                                                                                                                                                                                                                                                                                                                                                                                                                                                                                                                                                                                                                                                                                                                                                                                                          |
|                      | environment to live in.                                                                                                                                                                                                                                                                                                                                                                                                                                                                                                                                                                                                                                                                                                                                                                                                                                                                                                                                                                                                                                                                                                                                                                                                                                                                                                                                                                                                                                                                                                                                                                                                                                                                                                                                                                                                                                                                                                                                                                                                                                                                                                        |
|                      |                                                                                                                                                                                                                                                                                                                                                                                                                                                                                                                                                                                                                                                                                                                                                                                                                                                                                                                                                                                                                                                                                                                                                                                                                                                                                                                                                                                                                                                                                                                                                                                                                                                                                                                                                                                                                                                                                                                                                                                                                                                                                                                                |
|                      | To instill the sense of Community Service among our                                                                                                                                                                                                                                                                                                                                                                                                                                                                                                                                                                                                                                                                                                                                                                                                                                                                                                                                                                                                                                                                                                                                                                                                                                                                                                                                                                                                                                                                                                                                                                                                                                                                                                                                                                                                                                                                                                                                                                                                                                                                            |
|                      | students.                                                                                                                                                                                                                                                                                                                                                                                                                                                                                                                                                                                                                                                                                                                                                                                                                                                                                                                                                                                                                                                                                                                                                                                                                                                                                                                                                                                                                                                                                                                                                                                                                                                                                                                                                                                                                                                                                                                                                                                                                                                                                                                      |
| >                    | To make the students aware about Institutional Social                                                                                                                                                                                                                                                                                                                                                                                                                                                                                                                                                                                                                                                                                                                                                                                                                                                                                                                                                                                                                                                                                                                                                                                                                                                                                                                                                                                                                                                                                                                                                                                                                                                                                                                                                                                                                                                                                                                                                                                                                                                                          |
|                      | Responsibilities.                                                                                                                                                                                                                                                                                                                                                                                                                                                                                                                                                                                                                                                                                                                                                                                                                                                                                                                                                                                                                                                                                                                                                                                                                                                                                                                                                                                                                                                                                                                                                                                                                                                                                                                                                                                                                                                                                                                                                                                                                                                                                                              |
|                      | • To promote the importance of keeping our premises                                                                                                                                                                                                                                                                                                                                                                                                                                                                                                                                                                                                                                                                                                                                                                                                                                                                                                                                                                                                                                                                                                                                                                                                                                                                                                                                                                                                                                                                                                                                                                                                                                                                                                                                                                                                                                                                                                                                                                                                                                                                            |
|                      | plastic-free.                                                                                                                                                                                                                                                                                                                                                                                                                                                                                                                                                                                                                                                                                                                                                                                                                                                                                                                                                                                                                                                                                                                                                                                                                                                                                                                                                                                                                                                                                                                                                                                                                                                                                                                                                                                                                                                                                                                                                                                                                                                                                                                  |
| PROGRAMME OUTCOMES   | NSS Volunteers actively participated in the event                                                                                                                                                                                                                                                                                                                                                                                                                                                                                                                                                                                                                                                                                                                                                                                                                                                                                                                                                                                                                                                                                                                                                                                                                                                                                                                                                                                                                                                                                                                                                                                                                                                                                                                                                                                                                                                                                                                                                                                                                                                                              |
|                      | • Students and the general public became aware about the                                                                                                                                                                                                                                                                                                                                                                                                                                                                                                                                                                                                                                                                                                                                                                                                                                                                                                                                                                                                                                                                                                                                                                                                                                                                                                                                                                                                                                                                                                                                                                                                                                                                                                                                                                                                                                                                                                                                                                                                                                                                       |
|                      | importance of keeping the whole premises of College and                                                                                                                                                                                                                                                                                                                                                                                                                                                                                                                                                                                                                                                                                                                                                                                                                                                                                                                                                                                                                                                                                                                                                                                                                                                                                                                                                                                                                                                                                                                                                                                                                                                                                                                                                                                                                                                                                                                                                                                                                                                                        |
|                      | other Government Offices neat and clean.                                                                                                                                                                                                                                                                                                                                                                                                                                                                                                                                                                                                                                                                                                                                                                                                                                                                                                                                                                                                                                                                                                                                                                                                                                                                                                                                                                                                                                                                                                                                                                                                                                                                                                                                                                                                                                                                                                                                                                                                                                                                                       |
|                      | Succeeded to sow the seeds of responsiveness among our                                                                                                                                                                                                                                                                                                                                                                                                                                                                                                                                                                                                                                                                                                                                                                                                                                                                                                                                                                                                                                                                                                                                                                                                                                                                                                                                                                                                                                                                                                                                                                                                                                                                                                                                                                                                                                                                                                                                                                                                                                                                         |
|                      | students towards fellow human beings for having pollution                                                                                                                                                                                                                                                                                                                                                                                                                                                                                                                                                                                                                                                                                                                                                                                                                                                                                                                                                                                                                                                                                                                                                                                                                                                                                                                                                                                                                                                                                                                                                                                                                                                                                                                                                                                                                                                                                                                                                                                                                                                                      |
|                      | free environment to live in.                                                                                                                                                                                                                                                                                                                                                                                                                                                                                                                                                                                                                                                                                                                                                                                                                                                                                                                                                                                                                                                                                                                                                                                                                                                                                                                                                                                                                                                                                                                                                                                                                                                                                                                                                                                                                                                                                                                                                                                                                                                                                                   |
|                      | <ul> <li>Instilled the sense of Community Service among our</li> </ul>                                                                                                                                                                                                                                                                                                                                                                                                                                                                                                                                                                                                                                                                                                                                                                                                                                                                                                                                                                                                                                                                                                                                                                                                                                                                                                                                                                                                                                                                                                                                                                                                                                                                                                                                                                                                                                                                                                                                                                                                                                                         |
|                      | students.                                                                                                                                                                                                                                                                                                                                                                                                                                                                                                                                                                                                                                                                                                                                                                                                                                                                                                                                                                                                                                                                                                                                                                                                                                                                                                                                                                                                                                                                                                                                                                                                                                                                                                                                                                                                                                                                                                                                                                                                                                                                                                                      |
|                      | Sit Nacourt Action of the second seco |
| •                    |                                                                                                                                                                                                                                                                                                                                                                                                                                                                                                                                                                                                                                                                                                                                                                                                                                                                                                                                                                                                                                                                                                                                                                                                                                                                                                                                                                                                                                                                                                                                                                                                                                                                                                                                                                                                                                                                                                                                                                                                                                                                                                                                |