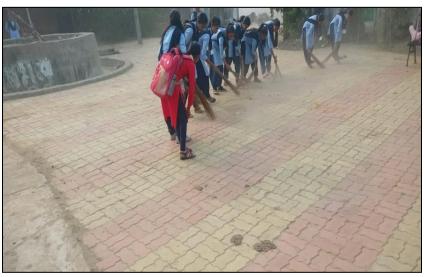

| ACADEMIC SESSION                                                    | 2018-2019                                                                                                                                                                                                                                                                                                                                                                                                                                                                                                           |
|---------------------------------------------------------------------|---------------------------------------------------------------------------------------------------------------------------------------------------------------------------------------------------------------------------------------------------------------------------------------------------------------------------------------------------------------------------------------------------------------------------------------------------------------------------------------------------------------------|
| ORGANIZER                                                           | Bhiwapur Mahavidyalaya, Bhiwapur                                                                                                                                                                                                                                                                                                                                                                                                                                                                                    |
| NAME OF THE ACTIVITY<br>WITH TITLE                                  | 'Swachchata Pakhwada'                                                                                                                                                                                                                                                                                                                                                                                                                                                                                               |
| DATE OF ACTIVITY                                                    | From 30 <sup>th</sup> August, 2018 to 31 <sup>st</sup> August, 2018                                                                                                                                                                                                                                                                                                                                                                                                                                                 |
| MODE OF ACTIVITY<br>(ONLINE/OFFLINE<br>(IF ONLINE, GIVE<br>WEBLINK) | OFFLINE                                                                                                                                                                                                                                                                                                                                                                                                                                                                                                             |
| ORGANIZING COMMITTEE                                                | National Service Scheme                                                                                                                                                                                                                                                                                                                                                                                                                                                                                             |
| PROGRAMME<br>COORDINATOR                                            | Asst. Prof. Dr. Vijay S. Dighore                                                                                                                                                                                                                                                                                                                                                                                                                                                                                    |
| COMMITTEE MEMBER                                                    | Asst. Prof. Dr. Anita Mahawadiwar                                                                                                                                                                                                                                                                                                                                                                                                                                                                                   |
| NUMBER OF<br>STUDENTS/BENEFICIARIES<br>PARTICIPATED                 | 150 NSS Volunteers                                                                                                                                                                                                                                                                                                                                                                                                                                                                                                  |
| BRIEF REPORT                                                        | On the occasion of 'Swachchata Pakhwada', special<br>Cleanliness Drive was arranged by the NSS Unit of Bhiwapur<br>Mahavidyalaya, Bhiwapur from 30 <sup>th</sup> August, 2018 to 31 <sup>st</sup><br>August, 2018 in the College Campus, in the premises of Bus<br>Stand and the Government Rural Hospital, Bhiwapur. Through<br>this special Cleanliness Drive, our NSS Volunteers created<br>awareness among the students and the people of Bhiwapur<br>regarding the importance of keeping our premises neat and |