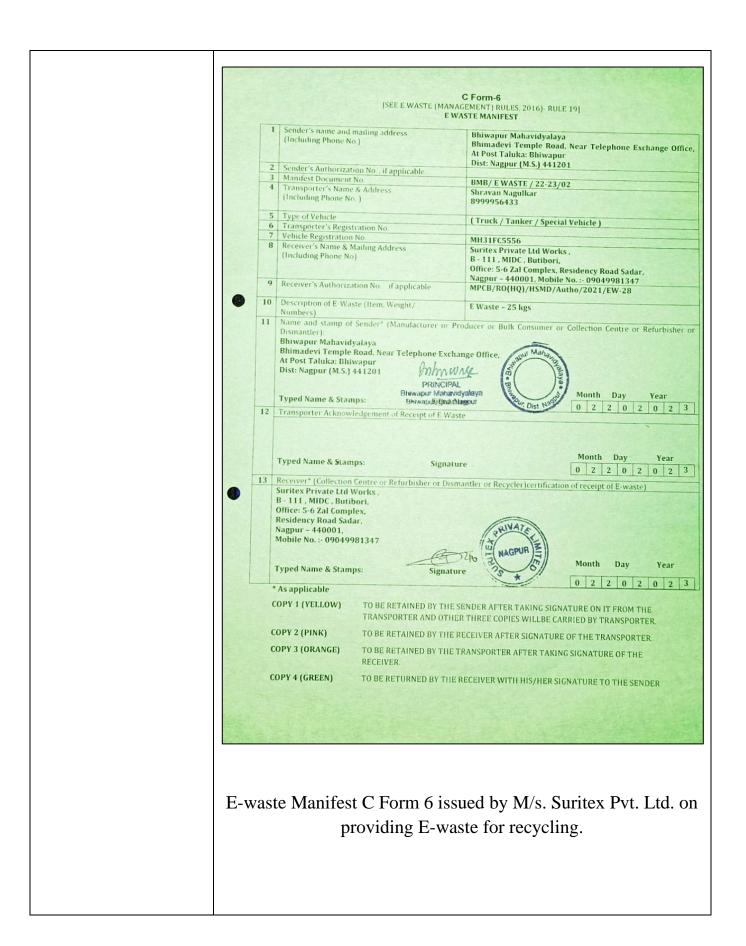

|           |



One of the responsible students providing E-waste for recycling.



**Responsible students of Junior College providing E-waste for recycling.** 



NCC Cadets providing E-waste for recycling.



Student Bhuvan Raut providing E-waste for recycling



Asst. Prof. Dr. Yogesh More is handing over the E-waste to Mr. Gaurav Suri, Director of M/s. Suritex Pvt. Ltd., Nagpur.







**BACKWARD CLASS YOUTH RELIEF COMMITTEE'S** 



## BHIWAPUR MAHAVIDYALAYA

BHIWAPUR DIST. NAGPUR- 441201

ACCREDITED WITH GRADE 'B' (CGPA-2.54) BY NAAC, BENGALURU

ISO-9001:2015

AFFILIATED TO RASHTRASANT TUKADOJI MAHARAJ NAGPUR UNIVERSITY, NAGPUR E-mail: bmv\_bhiwapur@yahoo.com; bgm.college1990@gmail.com, Website: https://www.bmb.ac.in

Tel: 07106-232349

#### **ACTIVITY REPORT**

| ACADEMIC SESSION     | 2022-2023                                           |
|----------------------|-----------------------------------------------------|
| ORGANIZER            | Bhiwapur Mahavidyalaya                              |
| NAME OF THE ACTIVITY | Educational Tour                                    |
| AREAS COVERED        | Biodiversity and Medicinal Plants                   |
| PROGRAMME