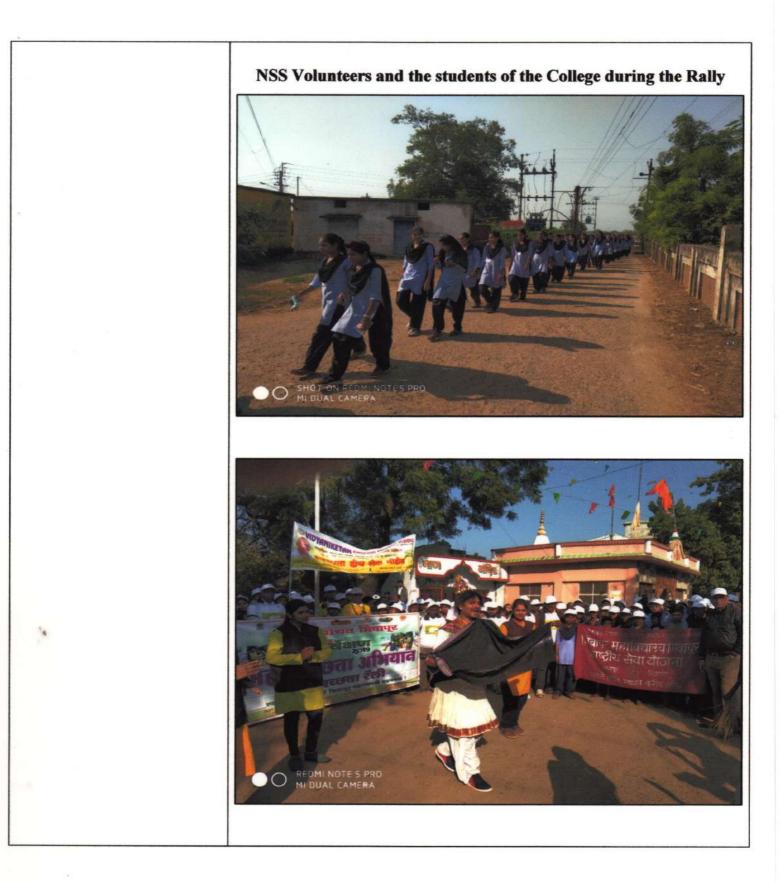

| ACADEMIC SESSION                                                    | 2018-2019                                                                                                                                                                                                                                                                                                                                                                                                                                                                                                           |
|---------------------------------------------------------------------|---------------------------------------------------------------------------------------------------------------------------------------------------------------------------------------------------------------------------------------------------------------------------------------------------------------------------------------------------------------------------------------------------------------------------------------------------------------------------------------------------------------------|
| ORGANIZER                                                           | Bhiwapur Mahavidyalaya, Bhiwapur                                                                                                                                                                                                                                                                                                                                                                                                                                                                                    |
| NAME OF THE ACTIVITY<br>WITH TITLE                                  | 'Swachchata Pakhwada'                                                                                                                                                                                                                                                                                                                                                                                                                                                                                               |
| DATE OF ACTIVITY                                                    | From 30 <sup>th</sup> August, 2018 to 31 <sup>st</sup> August, 2018                                                                                                                                                                                                                                                                                                                                                                                                                                                 |
| MODE OF ACTIVITY<br>(ONLINE/OFFLINE<br>(IF ONLINE, GIVE<br>WEBLINK) | OFFLINE                                                                                                                                                                                                                                                                                                                                                                                                                                                                                                             |
| ORGANIZING COMMITTEE                                                | National Service Scheme                                                                                                                                                                                                                                                                                                                                                                                                                                                                                             |
| PROGRAMME<br>COORDINATOR                                            | Asst. Prof. Dr. Vijay S. Dighore                                                                                                                                                                                                                                                                                                                                                                                                                                                                                    |
| COMMITTEE MEMBER                                                    | Asst. Prof. Dr. Anita Mahawadiwar                                                                                                                                                                                                                                                                                                                                                                                                                                                                                   |
| NUMBER OF<br>STUDENTS/BENEFICIARIES<br>PARTICIPATED                 | 150 NSS Volunteers                                                                                                                                                                                                                                                                                                                                                                                                                                                                                                  |
| BRIEF REPORT                                                        | On the occasion of 'Swachchata Pakhwada', special<br>Cleanliness Drive was arranged by the NSS Unit of Bhiwapur<br>Mahavidyalaya, Bhiwapur from 30 <sup>th</sup> August, 2018 to 31 <sup>st</sup><br>August, 2018 in the College Campus, in the premises of Bus<br>Stand and the Government Rural Hospital, Bhiwapur. Through<br>this special Cleanliness Drive, our NSS Volunteers created<br>awareness among the students and the people of Bhiwapur<br>regarding the importance of keeping our premises neat and |

|                      | clean The NSS Vehinteen were louded by the second of the                                                                                                                                                                                                                                                                                                                                                                                                                                                                                                                                                                                                                                                                                                                                                                                                                                                                                                                                                                                                                                                                                                                                                                                                                                                                                                                                                                                                                                                                                                                                                                                                                                                                                                                                                                                                                                                                                                                                                                                                                                                                       |
|----------------------|--------------------------------------------------------------------------------------------------------------------------------------------------------------------------------------------------------------------------------------------------------------------------------------------------------------------------------------------------------------------------------------------------------------------------------------------------------------------------------------------------------------------------------------------------------------------------------------------------------------------------------------------------------------------------------------------------------------------------------------------------------------------------------------------------------------------------------------------------------------------------------------------------------------------------------------------------------------------------------------------------------------------------------------------------------------------------------------------------------------------------------------------------------------------------------------------------------------------------------------------------------------------------------------------------------------------------------------------------------------------------------------------------------------------------------------------------------------------------------------------------------------------------------------------------------------------------------------------------------------------------------------------------------------------------------------------------------------------------------------------------------------------------------------------------------------------------------------------------------------------------------------------------------------------------------------------------------------------------------------------------------------------------------------------------------------------------------------------------------------------------------|
| ×                    | clean. The NSS Volunteers were lauded by the general public                                                                                                                                                                                                                                                                                                                                                                                                                                                                                                                                                                                                                                                                                                                                                                                                                                                                                                                                                                                                                                                                                                                                                                                                                                                                                                                                                                                                                                                                                                                                                                                                                                                                                                                                                                                                                                                                                                                                                                                                                                                                    |
|                      | and the Principal of the College for their invaluable                                                                                                                                                                                                                                                                                                                                                                                                                                                                                                                                                                                                                                                                                                                                                                                                                                                                                                                                                                                                                                                                                                                                                                                                                                                                                                                                                                                                                                                                                                                                                                                                                                                                                                                                                                                                                                                                                                                                                                                                                                                                          |
|                      | contributions in bringing awareness about cleanliness among                                                                                                                                                                                                                                                                                                                                                                                                                                                                                                                                                                                                                                                                                                                                                                                                                                                                                                                                                                                                                                                                                                                                                                                                                                                                                                                                                                                                                                                                                                                                                                                                                                                                                                                                                                                                                                                                                                                                                                                                                                                                    |
|                      | the students and the general public. Asst. Prof. Dr. Vijay S.                                                                                                                                                                                                                                                                                                                                                                                                                                                                                                                                                                                                                                                                                                                                                                                                                                                                                                                                                                                                                                                                                                                                                                                                                                                                                                                                                                                                                                                                                                                                                                                                                                                                                                                                                                                                                                                                                                                                                                                                                                                                  |
|                      | Dighore and Asst. Prof. Dr. Anita Mahawadiwar worked hard                                                                                                                                                                                                                                                                                                                                                                                                                                                                                                                                                                                                                                                                                                                                                                                                                                                                                                                                                                                                                                                                                                                                                                                                                                                                                                                                                                                                                                                                                                                                                                                                                                                                                                                                                                                                                                                                                                                                                                                                                                                                      |
| - X                  | for the grand success of this programme.                                                                                                                                                                                                                                                                                                                                                                                                                                                                                                                                                                                                                                                                                                                                                                                                                                                                                                                                                                                                                                                                                                                                                                                                                                                                                                                                                                                                                                                                                                                                                                                                                                                                                                                                                                                                                                                                                                                                                                                                                                                                                       |
| PROGRAMME OBJECTIVES | To create awareness about cleanliness among the NSS                                                                                                                                                                                                                                                                                                                                                                                                                                                                                                                                                                                                                                                                                                                                                                                                                                                                                                                                                                                                                                                                                                                                                                                                                                                                                                                                                                                                                                                                                                                                                                                                                                                                                                                                                                                                                                                                                                                                                                                                                                                                            |
|                      | Volunteers                                                                                                                                                                                                                                                                                                                                                                                                                                                                                                                                                                                                                                                                                                                                                                                                                                                                                                                                                                                                                                                                                                                                                                                                                                                                                                                                                                                                                                                                                                                                                                                                                                                                                                                                                                                                                                                                                                                                                                                                                                                                                                                     |
|                      | • To spread awareness among the students and the public                                                                                                                                                                                                                                                                                                                                                                                                                                                                                                                                                                                                                                                                                                                                                                                                                                                                                                                                                                                                                                                                                                                                                                                                                                                                                                                                                                                                                                                                                                                                                                                                                                                                                                                                                                                                                                                                                                                                                                                                                                                                        |
|                      | regarding a clean environment.                                                                                                                                                                                                                                                                                                                                                                                                                                                                                                                                                                                                                                                                                                                                                                                                                                                                                                                                                                                                                                                                                                                                                                                                                                                                                                                                                                                                                                                                                                                                                                                                                                                                                                                                                                                                                                                                                                                                                                                                                                                                                                 |
|                      | • To make the students and the general public aware about                                                                                                                                                                                                                                                                                                                                                                                                                                                                                                                                                                                                                                                                                                                                                                                                                                                                                                                                                                                                                                                                                                                                                                                                                                                                                                                                                                                                                                                                                                                                                                                                                                                                                                                                                                                                                                                                                                                                                                                                                                                                      |
|                      | the importance of keeping the whole premises of College                                                                                                                                                                                                                                                                                                                                                                                                                                                                                                                                                                                                                                                                                                                                                                                                                                                                                                                                                                                                                                                                                                                                                                                                                                                                                                                                                                                                                                                                                                                                                                                                                                                                                                                                                                                                                                                                                                                                                                                                                                                                        |
|                      | and other Government Offices neat and clean.                                                                                                                                                                                                                                                                                                                                                                                                                                                                                                                                                                                                                                                                                                                                                                                                                                                                                                                                                                                                                                                                                                                                                                                                                                                                                                                                                                                                                                                                                                                                                                                                                                                                                                                                                                                                                                                                                                                                                                                                                                                                                   |
|                      | • To sow the seeds of responsiveness among our students                                                                                                                                                                                                                                                                                                                                                                                                                                                                                                                                                                                                                                                                                                                                                                                                                                                                                                                                                                                                                                                                                                                                                                                                                                                                                                                                                                                                                                                                                                                                                                                                                                                                                                                                                                                                                                                                                                                                                                                                                                                                        |
|                      | towards fellow human beings for having pollution free                                                                                                                                                                                                                                                                                                                                                                                                                                                                                                                                                                                                                                                                                                                                                                                                                                                                                                                                                                                                                                                                                                                                                                                                                                                                                                                                                                                                                                                                                                                                                                                                                                                                                                                                                                                                                                                                                                                                                                                                                                                                          |
|                      | environment to live in.                                                                                                                                                                                                                                                                                                                                                                                                                                                                                                                                                                                                                                                                                                                                                                                                                                                                                                                                                                                                                                                                                                                                                                                                                                                                                                                                                                                                                                                                                                                                                                                                                                                                                                                                                                                                                                                                                                                                                                                                                                                                                                        |
|                      |                                                                                                                                                                                                                                                                                                                                                                                                                                                                                                                                                                                                                                                                                                                                                                                                                                                                                                                                                                                                                                                                                                                                                                                                                                                                                                                                                                                                                                                                                                                                                                                                                                                                                                                                                                                                                                                                                                                                                                                                                                                                                                                                |
|                      | To instill the sense of Community Service among our                                                                                                                                                                                                                                                                                                                                                                                                                                                                                                                                                                                                                                                                                                                                                                                                                                                                                                                                                                                                                                                                                                                                                                                                                                                                                                                                                                                                                                                                                                                                                                                                                                                                                                                                                                                                                                                                                                                                                                                                                                                                            |
|                      | students.                                                                                                                                                                                                                                                                                                                                                                                                                                                                                                                                                                                                                                                                                                                                                                                                                                                                                                                                                                                                                                                                                                                                                                                                                                                                                                                                                                                                                                                                                                                                                                                                                                                                                                                                                                                                                                                                                                                                                                                                                                                                                                                      |
| >                    | To make the students aware about Institutional Social                                                                                                                                                                                                                                                                                                                                                                                                                                                                                                                                                                                                                                                                                                                                                                                                                                                                                                                                                                                                                                                                                                                                                                                                                                                                                                                                                                                                                                                                                                                                                                                                                                                                                                                                                                                                                                                                                                                                                                                                                                                                          |
|                      | Responsibilities.                                                                                                                                                                                                                                                                                                                                                                                                                                                                                                                                                                                                                                                                                                                                                                                                                                                                                                                                                                                                                                                                                                                                                                                                                                                                                                                                                                                                                                                                                                                                                                                                                                                                                                                                                                                                                                                                                                                                                                                                                                                                                                              |
|                      | • To promote the importance of keeping our premises                                                                                                                                                                                                                                                                                                                                                                                                                                                                                                                                                                                                                                                                                                                                                                                                                                                                                                                                                                                                                                                                                                                                                                                                                                                                                                                                                                                                                                                                                                                                                                                                                                                                                                                                                                                                                                                                                                                                                                                                                                                                            |
|                      | plastic-free.                                                                                                                                                                                                                                                                                                                                                                                                                                                                                                                                                                                                                                                                                                                                                                                                                                                                                                                                                                                                                                                                                                                                                                                                                                                                                                                                                                                                                                                                                                                                                                                                                                                                                                                                                                                                                                                                                                                                                                                                                                                                                                                  |
| PROGRAMME OUTCOMES   | NSS Volunteers actively participated in the event                                                                                                                                                                                                                                                                                                                                                                                                                                                                                                                                                                                                                                                                                                                                                                                                                                                                                                                                                                                                                                                                                                                                                                                                                                                                                                                                                                                                                                                                                                                                                                                                                                                                                                                                                                                                                                                                                                                                                                                                                                                                              |
|                      | • Students and the general public became aware about the                                                                                                                                                                                                                                                                                                                                                                                                                                                                                                                                                                                                                                                                                                                                                                                                                                                                                                                                                                                                                                                                                                                                                                                                                                                                                                                                                                                                                                                                                                                                                                                                                                                                                                                                                                                                                                                                                                                                                                                                                                                                       |
|                      | importance of keeping the whole premises of College and                                                                                                                                                                                                                                                                                                                                                                                                                                                                                                                                                                                                                                                                                                                                                                                                                                                                                                                                                                                                                                                                                                                                                                                                                                                                                                                                                                                                                                                                                                                                                                                                                                                                                                                                                                                                                                                                                                                                                                                                                                                                        |
|                      | other Government Offices neat and clean.                                                                                                                                                                                                                                                                                                                                                                                                                                                                                                                                                                                                                                                                                                                                                                                                                                                                                                                                                                                                                                                                                                                                                                                                                                                                                                                                                                                                                                                                                                                                                                                                                                                                                                                                                                                                                                                                                                                                                                                                                                                                                       |
|                      | Succeeded to sow the seeds of responsiveness among our                                                                                                                                                                                                                                                                                                                                                                                                                                                                                                                                                                                                                                                                                                                                                                                                                                                                                                                                                                                                                                                                                                                                                                                                                                                                                                                                                                                                                                                                                                                                                                                                                                                                                                                                                                                                                                                                                                                                                                                                                                                                         |
|                      | students towards fellow human beings for having pollution                                                                                                                                                                                                                                                                                                                                                                                                                                                                                                                                                                                                                                                                                                                                                                                                                                                                                                                                                                                                                                                                                                                                                                                                                                                                                                                                                                                                                                                                                                                                                                                                                                                                                                                                                                                                                                                                                                                                                                                                                                                                      |
|                      | free environment to live in.                                                                                                                                                                                                                                                                                                                                                                                                                                                                                                                                                                                                                                                                                                                                                                                                                                                                                                                                                                                                                                                                                                                                                                                                                                                                                                                                                                                                                                                                                                                                                                                                                                                                                                                                                                                                                                                                                                                                                                                                                                                                                                   |
|                      | <ul> <li>Instilled the sense of Community Service among our</li> </ul>                                                                                                                                                                                                                                                                                                                                                                                                                                                                                                                                                                                                                                                                                                                                                                                                                                                                                                                                                                                                                                                                                                                                                                                                                                                                                                                                                                                                                                                                                                                                                                                                                                                                                                                                                                                                                                                                                                                                                                                                                                                         |
|                      | students.                                                                                                                                                                                                                                                                                                                                                                                                                                                                                                                                                                                                                                                                                                                                                                                                                                                                                                                                                                                                                                                                                                                                                                                                                                                                                                                                                                                                                                                                                                                                                                                                                                                                                                                                                                                                                                                                                                                                                                                                                                                                                                                      |
|                      | Sit Nacourt Action of the second seco |
| •                    |                                                                                                                                                                                                                                                                                                                                                                                                                                                                                                                                                                                                                                                                                                                                                                                                                                                                                                                                                                                                                                                                                                                                                                                                                                                                                                                                                                                                                                                                                                                                                                                                                                                                                                                                                                                                                                                                                                                                                                                                                                                                                                                                |