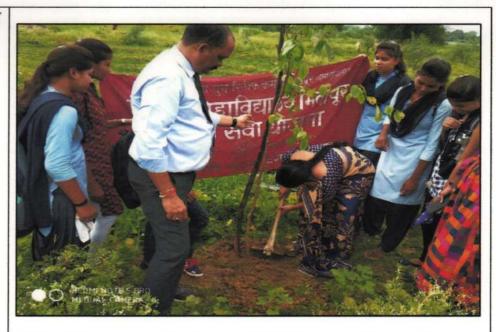

|
|                       |                                                                                                                                                                                                                                                                                                                                                                                                                                                        |



#### PHOTO GALLERY WITH CAPTIONS



The N.S.S Programme Coordinator Asst. Prof. Dr. Vijay Dighore, Assistant N.S.S Programme Coordinator Asst. Prof. Dr. A.V. Mahawadiwar and the Volunteers of N.S.S Unit of our Institution planting saplings in the College Campus.



The N.S.S Programme Coordinator Asst. Prof. Dr. Vijay Dighore and the Volunteers of N.S.S Unit of our Institution planting saplings in the College Campus.



nunge

Principal Bhiwapur Mahavidyalaya, Bhiwapur Backward Class Youth Relief Committee's Bhiwapur Mahavidyalaya, Bhiwapur

Dist - Nagpur, Maharashtra 441201

# **CRITERION VII**

INSTITUTIONALVALUES AND BEST PRACTICES

7.1.3 Quality audits on environment and energy regularly undertaken the Institution

The Institutional Environmental and Energy Initiatives are Confirmed

Through

Beyond the campus environm