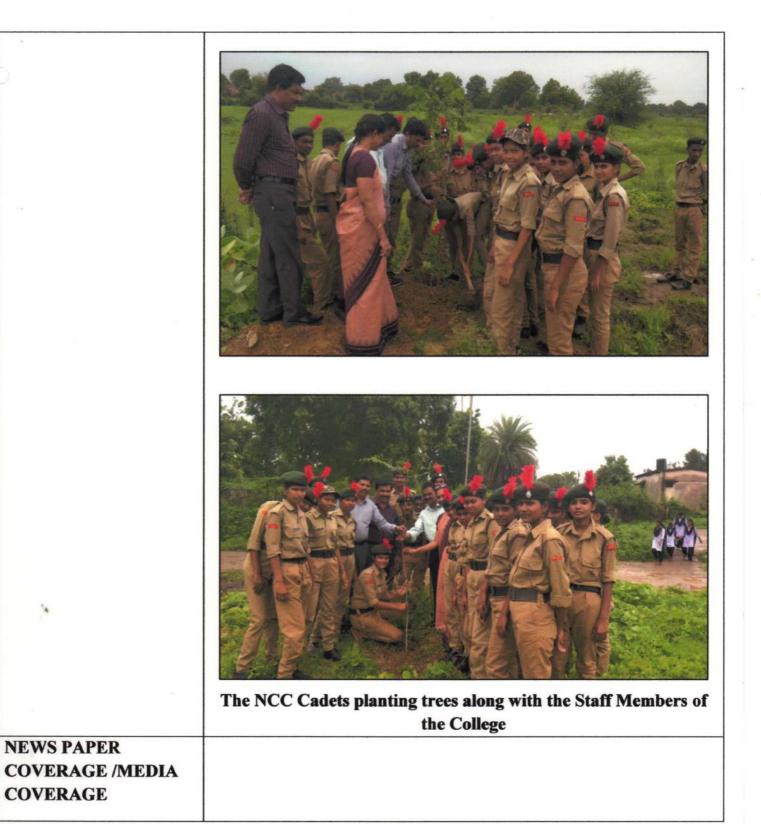

other Earth into a better place to live                                                        |
|               | in                                                                                                                      |
| PHOTO GALLERY |                                                                                                                         |
| WITH CAPTIONS | Image: A state of the teaching staff, NCC Cadets and students of the College participating in the Tree Plantation Drive |
|               |                                                                                                                         |
|               | DUILA                                                                                                                   |







Bohmunge

PRINCIPAL Bhiwapur Mahavidyalaya Bhiwapur, Dist. Nagpur

#### **BACKWARD CLASS YOUTH RELIEF COMMITTEE'S**



BHIWAPUR MAHAVIDYALAYA BHIWAPUR DIST. NAGPUR- 441201

ACCREDITED WITH GRADE 'B' (CGPA-2.54) BY NAAC, BENGALURU

ISO-9001:2015

AFFILIATED TO RASHTRASANT TUKADOJI MAHARAJ NAGPUR UNIVERSITY, NAGPUR E-mail: bmv\_bhiwapur@yahoo.com; bgm.college1990@gmail.com, Website: https://www.bmb.ac.in Tel: 07106-232349

| ACADEMIC             | 2010 2010                                                           |
|----------------------|---------------------------------------------------------------------|
| ACADEMIC             | 2018-2019                                                           |
| SESSION              |