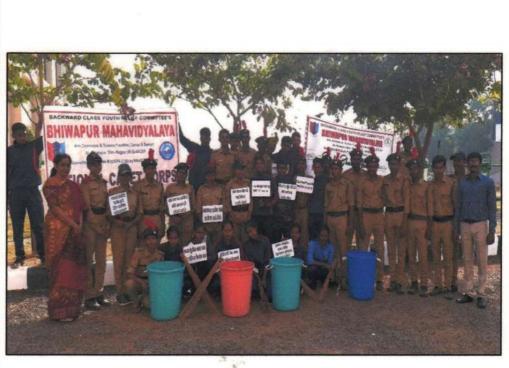

| ACADEMIC SESSION                                                    | 2018-2019                                                                                                                                                                                                                                                                                                                                                                                                                                                                                                           |
|---------------------------------------------------------------------|---------------------------------------------------------------------------------------------------------------------------------------------------------------------------------------------------------------------------------------------------------------------------------------------------------------------------------------------------------------------------------------------------------------------------------------------------------------------------------------------------------------------|
| ORGANIZER                                                           | Bhiwapur Mahavidyalaya, Bhiwapur                                                                                                                                                                                                                                                                                                                                                                                                                                                                                    |
| NAME OF THE ACTIVITY<br>WITH TITLE                                  | 'Swachchata Pakhwada'                                                                                                                                                                                                                                                                                                                                                                                                                                                                                               |
| DATE OF ACTIVITY                                                    | From 30 <sup>th</sup> August, 2018 to 31 <sup>st</sup> August, 2018                                                                                                                                                                                                                                                                                                                                                                                                                                                 |
| MODE OF ACTIVITY<br>(ONLINE/OFFLINE<br>(IF ONLINE, GIVE<br>WEBLINK) | OFFLINE                                                                                                                                                                                                                                                                                                                                                                                                                                                                                                             |
| ORGANIZING COMMITTEE                                                | National Service Scheme                                                                                                                                                                                                                                                                                                                                                                                                                                                                                             |
| PROGRAMME<br>COORDINATOR                                            | Asst. Prof. Dr. Vijay S. Dighore                                                                                                                                                                                                                                                                                                                                                                                                                                                                                    |
| COMMITTEE MEMBER                                                    | Asst. Prof. Dr. Anita Mahawadiwar                                                                                                                                                                                                                                                                                                                                                                                                                                                                                   |
| NUMBER OF<br>STUDENTS/BENEFICIARIES<br>PARTICIPATED                 | 150 NSS Volunteers                                                                                                                                                                                                                                                                                                                                                                                                                                                                                                  |
| BRIEF REPORT                                                        | On the occasion of 'Swachchata Pakhwada', special<br>Cleanliness Drive was arranged by the NSS Unit of Bhiwapur<br>Mahavidyalaya, Bhiwapur from 30 <sup>th</sup> August, 2018 to 31 <sup>st</sup><br>August, 2018 in the College Campus, in the premises of Bus<br>Stand and the Government Rural Hospital, Bhiwapur. Through<br>this special Cleanliness Drive, our NSS Volunteers created<br>awareness among the students and the people of Bhiwapur<br>regarding the importance of keeping our premises neat and |