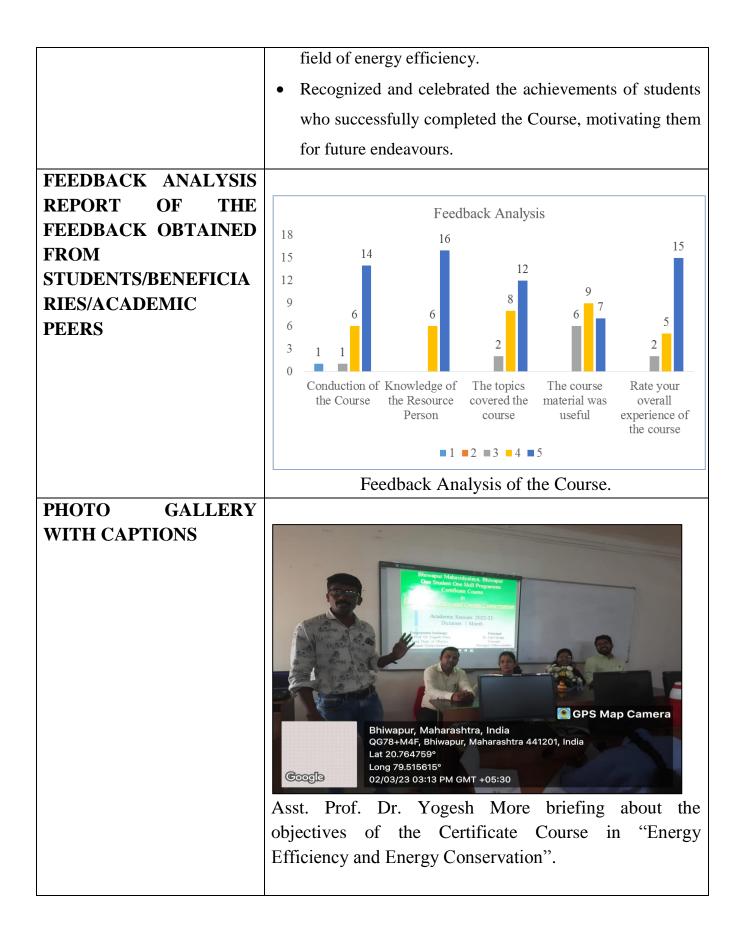

.                      |
|                    | • Instilled a sense of responsibility towards sustainability |
|                    | and the environment by educating students on energy          |
|                    | conservation.                                                |
|                    | • Contributed to the National goals of energy conservation   |
|                    | and sustainable development by educating and engaging        |
|                    | the younger generation.                                      |
|                    | • Enhanced the employability of students by equipping        |
|                    | them with skills and knowledge relevant to the growing       |
|                    |                                                              |





Asst. Prof. Dr. Yogesh More explaining the concepts of "Energy Efficiency and Energy Conservation" to the students during the Course.



Asst. Prof. Dr. Yogesh More explaining the concepts of "Energy Efficiency and Energy Conservation" to the students during the Course.



JOBI GEORGE Bhiwapur Mahavidyalaya

# **BHIWAPUR MAHAVIDYALAYA**

#### **BHIWAPUR DIST. NAGPUR- 441201**

ACCREDITED WITH GRADE 'B' (CGPA-2.54) BY NAAC, BENGALURU

ISO-9001:2015

AFFILIATED TO RASHTRASANT TUKADOJI MAHARAJ NAGPUR UNIVERSITY, NAGPUR E-mail: bmv\_bhiwapur@yahoo.com; bgm.college1990@gmail.com, Website: https://www.bmb.ac.in Tel: 07106-232349

| ACADEMIC SESSION      | 2022-2023