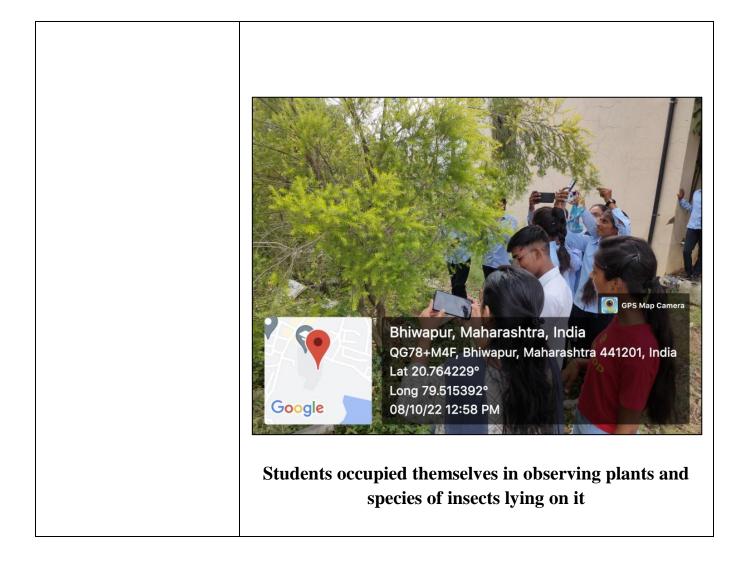

|
|                 | • Encouraged our students to explore the natural surroundings to                       |
|                 | observe various insects and plants.                                                    |
|                 | • Shared the expertise and insights regarding Wildlife Conservation                    |
|                 |                                                                                        |
|                 | and Ecosystem Dynamics.                                                                |
|                 | <ul><li>Instilled a sense of appreciation for the natural world and promoted</li></ul> |
|                 |                                                                                        |







Principal Bhiwapur Mahavidyalaya



AFFILIATED TO RASHTRASANT TUKADOJI MAHARAJ NAGPUR UNIVERSITY, NAGPUR

E-mail: bmv\_bhiwapur@yahoo.com; bgm.college1990@gmail.com, Website: https://www.bmb.ac.in Tel: 07106-232349

| ACADEMIC SESSION     | 2022-2023                                                                          |
|----------------------|------------------------------------------------------------------------------------|
| ORGANIZER            | Bhiwapur Mahavidyalaya                                                             |
| NAME OF THE ACTIVITY | Certificate Course in "Energy Efficiency and Energy                                |
|                      | Conservation"                                                                      |
| AREAS COVERED        | Energ