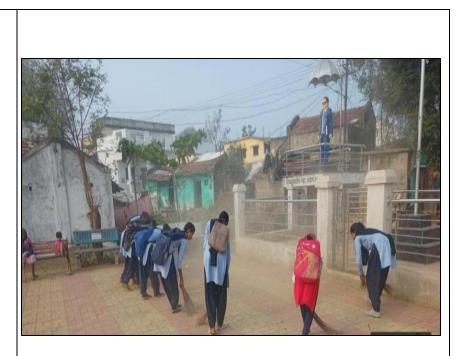

| ACADEMIC SESSION                                                    | 2018-2019                                                                                                                                                                                                                                                                                                                                                                                                                                                                                                           |
|---------------------------------------------------------------------|---------------------------------------------------------------------------------------------------------------------------------------------------------------------------------------------------------------------------------------------------------------------------------------------------------------------------------------------------------------------------------------------------------------------------------------------------------------------------------------------------------------------|
| ORGANIZER                                                           | Bhiwapur Mahavidyalaya, Bhiwapur                                                                                                                                                                                                                                                                                                                                                                                                                                                                                    |
| NAME OF THE ACTIVITY<br>WITH TITLE                                  | 'Swachchata Pakhwada'                                                                                                                                                                                                                                                                                                                                                                                                                                                                                               |
| DATE OF ACTIVITY                                                    | From 30 <sup>th</sup> August, 2018 to 31 <sup>st</sup> August, 2018                                                                                                                                                                                                                                                                                                                                                                                                                                                 |
| MODE OF ACTIVITY<br>(ONLINE/OFFLINE<br>(IF ONLINE, GIVE<br>WEBLINK) | OFFLINE                                                                                                                                                                                                                                                                                                                                                                                                                                                                                                             |
| ORGANIZING COMMITTEE                                                | National Service Scheme                                                                                                                                                                                                                                                                                                                                                                                                                                                                                             |
| PROGRAMME<br>COORDINATOR                                            | Asst. Prof. Dr. Vijay S. Dighore                                                                                                                                                                                                                                                                                                                                                                                                                                                                                    |
| COMMITTEE MEMBER                                                    | Asst. Prof. Dr. Anita Mahawadiwar                                                                                                                                                                                                                                                                                                                                                                                                                                                                                   |
| NUMBER OF<br>STUDENTS/BENEFICIARIES<br>PARTICIPATED                 | 150 NSS Volunteers                                                                                                                                                                                                                                                                                                                                                                                                                                                                                                  |
| BRIEF REPORT                                                        | On the occasion of 'Swachchata Pakhwada', special<br>Cleanliness Drive was arranged by the NSS Unit of Bhiwapur<br>Mahavidyalaya, Bhiwapur from 30 <sup>th</sup> August, 2018 to 31 <sup>st</sup><br>August, 2018 in the College Campus, in the premises of Bus<br>Stand and the Government Rural Hospital, Bhiwapur. Through<br>this special Cleanliness Drive, our NSS Volunteers created<br>awareness among the students and the people of Bhiwapur<br>regarding the importance of keeping our premises neat and |