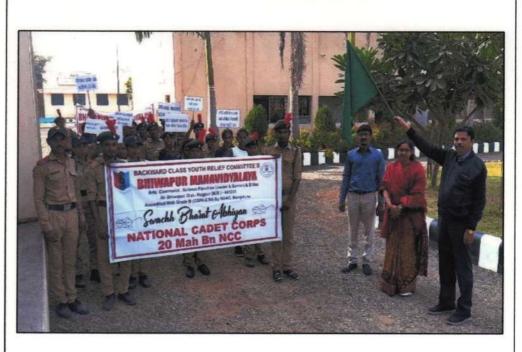

| ACADEMIC SESSION                                                    | 2018-2019                                                                                                                                                                                                                                                                                                                                                                                                                                                                                                           |
|---------------------------------------------------------------------|---------------------------------------------------------------------------------------------------------------------------------------------------------------------------------------------------------------------------------------------------------------------------------------------------------------------------------------------------------------------------------------------------------------------------------------------------------------------------------------------------------------------|
| ORGANIZER                                                           | Bhiwapur Mahavidyalaya, Bhiwapur                                                                                                                                                                                                                                                                                                                                                                                                                                                                                    |
| NAME OF THE ACTIVITY<br>WITH TITLE                                  | 'Swachchata Pakhwada'                                                                                                                                                                                                                                                                                                                                                                                                                                                                                               |
| DATE OF ACTIVITY                                                    | From 30 <sup>th</sup> August, 2018 to 31 <sup>st</sup> August, 2018                                                                                                                                                                                                                                                                                                                                                                                                                                                 |
| MODE OF ACTIVITY<br>(ONLINE/OFFLINE<br>(IF ONLINE, GIVE<br>WEBLINK) | OFFLINE                                                                                                                                                                                                                                                                                                                                                                                                                                                                                                             |
| ORGANIZING COMMITTEE                                                | National Service Scheme                                                                                                                                                                                                                                                                                                                                                                                                                                                                                             |
| PROGRAMME<br>COORDINATOR                                            | Asst. Prof. Dr. Vijay S. Dighore                                                                                                                                                                                                                                                                                                                                                                                                                                                                                    |
| COMMITTEE MEMBER                                                    | Asst. Prof. Dr. Anita Mahawadiwar                                                                                                                                                                                                                                                                                                                                                                                                                                                                                   |
| NUMBER OF<br>STUDENTS/BENEFICIARIES<br>PARTICIPATED                 | 150 NSS Volunteers                                                                                                                                                                                                                                                                                                                                                                                                                                                                                                  |
| BRIEF REPORT                                                        | On the occasion of 'Swachchata Pakhwada', special<br>Cleanliness Drive was arranged by the NSS Unit of Bhiwapur<br>Mahavidyalaya, Bhiwapur from 30 <sup>th</sup> August, 2018 to 31 <sup>st</sup><br>August, 2018 in the College Campus, in the premises of Bus<br>Stand and the Government Rural Hospital, Bhiwapur. Through<br>this special Cleanliness Drive, our NSS Volunteers created<br>awareness among the students and the people of Bhiwapur<br>regarding the importance of keeping our premises neat and |