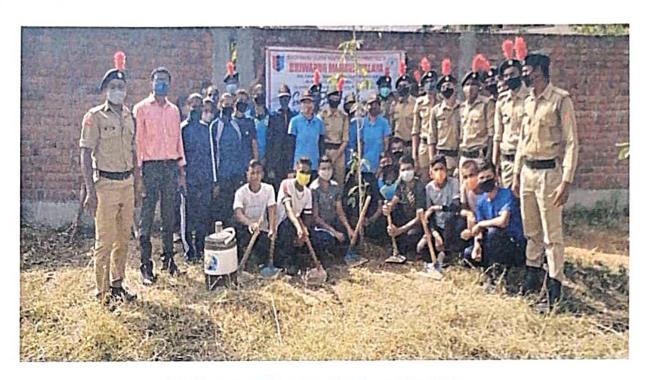

D/A/806517 | Cadet | Pranay Sudhir Ilamkar        |
| 23         | MH/21/SW/A/806505 | Cadet | Janhavi Sudhir Raghushe      |
| 24         | MH/21/SD/A/806512 | Cadet | Aman Charandas Dumane        |



| 25 | MH/19/SD/A/806556 | CPL | Ashish Suresh Admane    |
|----|-------------------|-----|-------------------------|
| 26 | MH/19/SD/A/806566 | CPL | Tejas Sarang Katekhaye  |
| 27 | MH/19/SD/A/806555 | SUO | Harshal Jagdish Turak   |
| 28 | MH/19/SD/A/806561 | CPL | Dipak Murlidhar Shahare |
| 29 | MH/19/SD/A/806563 | CPL | Pravin Kothiram Nikule  |
| 30 | MH/19/SW/A/806535 | CPL | Mayuri Bharat Daware    |
| 31 | MH/19/SW/A/806534 | SGT | Dipali Udaram Shingnath |





Cadets with Hon. Principal Dr. Jobi George.



Cadets with Hon. Principal Dr. Jobi George and Dr. Anita Mahawadiwar.





**Cadets participation in Tree Plantation** 



Cadets cleaning the campus



Bohnung

PRINCIPAL Bhiwapur Mahavidyalaya Bhiwapur



Cadets cleaning the campus

Alchalet 4 77 Hendene uniaria रिसीच 2 TIE वर्धापन दिनाचे अमेचित्य साधत वधोपनं दिनाचे अधित्य परिसरात स्वच्छता मोहीम र वुक्षारोपण करण्यात आले. आयोजित antiputen गर्य आयोजित कार्यक्रमाला प्राप डॉ. जोवी जॉर्ज, युप कमांडर प कलीम, ऑफिसर आमोद चांदना, कर्नल संजय कदम, एनस् आविकारी डॉ. योगेश मोरे. आनिता महावादीवार उपस्थित ह यावेळी महाविद्यालय व परिस स्वथ्छता मोहीम राबवून वि प्रजातींच्या झाडांची लाग करण्यात आली. falae लागवड Hello Nagpur Gramin Page No. 2 Nov 19, 2021 Powered by: erelego.com News of the event published in daily Lokmat (page no. 2) dated 19th Nov 2021 Shiwapur Ma PRINCIPAL Bhiwapur Mahavidyalaya Bhiwat Bhiwapur T. Nego

Backwar