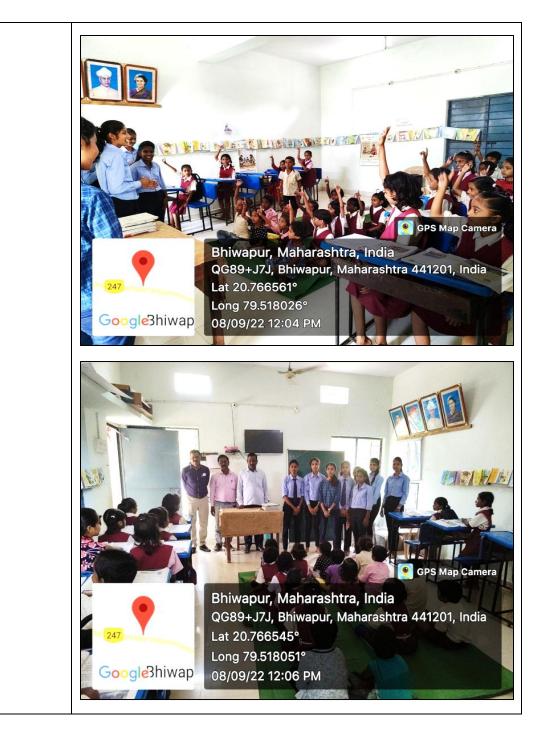

--------------------------------------------------------------------------------------------------------------------------------------------------------------------------------------------------------------------------------------------------------------------------------|
| PHOTO GALLERY<br>WITH CAPTIONS | The N.S.S. Volunteers participating in the Cleanliness Drive.                                                                                                                                                                                                                                                         |



Miss Monu Bhanarkar and her group demonstrated the importance of hand washing to the students of Z. P. Primary School, Koshtipura, Bhiwapur on 8<sup>th</sup> September, 2022.



JOBI Digitally signed by JOBI GEORGE GEORGE Date: 2023.09.13 18:30:53 +05'30'

> Principal Bhiwapur Mahavidyalaya



AFFILIATED TO RASHTRASANT TUKADOJI MAHARAJ NAGPUR UNIVERSITY, NAGPUR

E-mail: bmv\_bhiwapur@yahoo.com; bgm.college1990@gmail.com, Website: https://www.bmb.ac.in Tel: 07106-232349

| ACADEMIC SESSION                                                      | 2022-2023                                    |
|-----------------------------------------------------------------------|----------------------------------------------|
| ORGANIZER                                                             | Bhiwapur Mahavidyalaya                       |
| NAME OF THE<br>ACTIVITY                                               | Eco-Friendly Holi Celebration                |
| AREAS COVERED