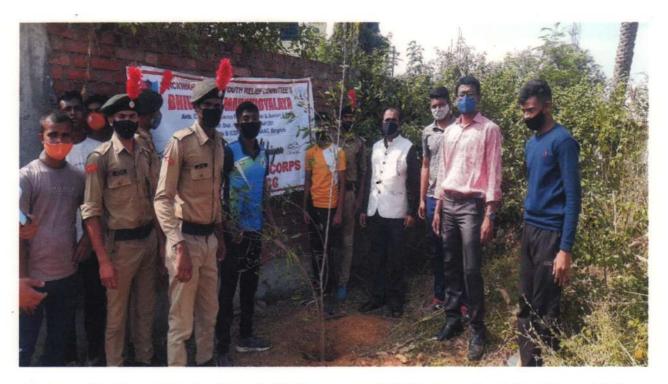

ूर महाविद्यालयाच्या एन.सी.सी. युनिटच्या वतीने वृक्षारोपण करण्यात आले. यावेळी पर्यावरण विषयावर आयोजित ऑनलाइन प्रश्नमंजूषा स्पर्धेत देशभरातून एन.सी.सी.चे २३५ विद्यार्थी सहभागी झाले होते. याप्रसंगी महाविद्यालयाचे प्राचार्य डॉ. जोबी जॉर्ज, एन.सी.सी. नागपूर ग्रुपचे कमांडर कॅप्टन एम. कलीम, कमांडिंग ऑफिसर कर्नल आमोद चांदना, एन.सी.सी. ऑफिसर डॉ. योगेश मोरे आदी प्रामुख्याने उपस्थित होते. कोरोना संसर्गाचा प्रादुर्भाव लक्षात घेता विद्यार्थ्यांनी एकत्रित न येता आपापल्या

परिसरात बुक्षारोपण करत, 'फक्त लागवड नाही तर संवर्धन' हा संदेशही त्यांनी दिला. यावेळी इशाक शहा, मयुरी डवरे, वैष्णवी सुपारे, अभय काळे, संदेश ढोणे, मुन्ना नागदेवते, जयश्री काटेखाये, कृणाल सूर्यवंशी, हर्षल कावळे, आचल पेंदाम आदी एन.सी.सी.चे विद्यार्थी यात सहभागी झाले होते.

News was published in Lokmat Daily (Page no. 3) dated 12 Jun 2021



Cadets with Hon. Principal Dr. Jobi George and CTO Asst. Prof. Dr. Yogesh More





Cadets with Hon. Principal Dr. Jobi George, CTO Asst. Prof. Dr. Yogesh More and Dr. Anita Mahawadiwar.



NCC Cadets while planting Tree Saplings along with CTO Asst. Prof. Dr. Yogesh More





NCC Cadets cleaning the College Campus



NCC Cadets cleaning the College Campus







आम जनतेस सुचित करण्यात येत आहे कि, माझे पक्षकार भी सुधाकर गोंदल राज्य, रा. रिठी पांजरा, ता. कळमेश्यर, जिल्हा नागपूर यांनी १) भी विनोद वासुदेव बसवार, २) ललीतकुमार वासुदेव बसवार, ३) नंदादेवी वासुदेव बसवार, यांच्या कडून त्यांच्या संयुक्त मालकी व कब्जातील खालील वर्णनाची शेतजमीनी खरेदी करण्याचा टोकन बयाना केलेला आहे.

#### :: शेतजमीनीचे वर्णन ::

मीजा- दुधवर्डी (रिठी), प.इ.नं. १२, ता. कळमेश्वर, जिल्हा नागपूर येधील शेतजमीन भ<u>ुमापन क