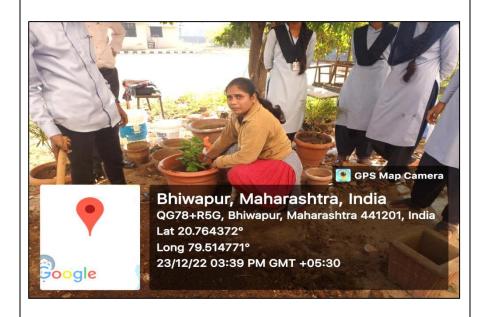

| ACADEMIC SESSION                                                    | 2018-2019                                                                                                                                                                                                                                                                                                                                                                                                                                                                                                           |
|---------------------------------------------------------------------|---------------------------------------------------------------------------------------------------------------------------------------------------------------------------------------------------------------------------------------------------------------------------------------------------------------------------------------------------------------------------------------------------------------------------------------------------------------------------------------------------------------------|
| ORGANIZER                                                           | Bhiwapur Mahavidyalaya, Bhiwapur                                                                                                                                                                                                                                                                                                                                                                                                                                                                                    |
| NAME OF THE ACTIVITY<br>WITH TITLE                                  | 'Swachchata Pakhwada'                                                                                                                                                                                                                                                                                                                                                                                                                                                                                               |
| DATE OF ACTIVITY                                                    | From 30 <sup>th</sup> August, 2018 to 31 <sup>st</sup> August, 2018                                                                                                                                                                                                                                                                                                                                                                                                                                                 |
| MODE OF ACTIVITY<br>(ONLINE/OFFLINE<br>(IF ONLINE, GIVE<br>WEBLINK) | OFFLINE                                                                                                                                                                                                                                                                                                                                                                                                                                                                                                             |
| ORGANIZING COMMITTEE                                                | National Service Scheme                                                                                                                                                                                                                                                                                                                                                                                                                                                                                             |
| PROGRAMME<br>COORDINATOR                                            | Asst. Prof. Dr. Vijay S. Dighore                                                                                                                                                                                                                                                                                                                                                                                                                                                                                    |
| COMMITTEE MEMBER                                                    | Asst. Prof. Dr. Anita Mahawadiwar                                                                                                                                                                                                                                                                                                                                                                                                                                                                                   |
| NUMBER OF<br>STUDENTS/BENEFICIARIES<br>PARTICIPATED                 | 150 NSS Volunteers                                                                                                                                                                                                                                                                                                                                                                                                                                                                                                  |
| BRIEF REPORT                                                        | On the occasion of 'Swachchata Pakhwada', special<br>Cleanliness Drive was arranged by the NSS Unit of Bhiwapur<br>Mahavidyalaya, Bhiwapur from 30 <sup>th</sup> August, 2018 to 31 <sup>st</sup><br>August, 2018 in the College Campus, in the premises of Bus<br>Stand and the Government Rural Hospital, Bhiwapur. Through<br>this special Cleanliness Drive, our NSS Volunteers created<br>awareness among the students and the people of Bhiwapur<br>regarding the importance of keeping our premises neat and |