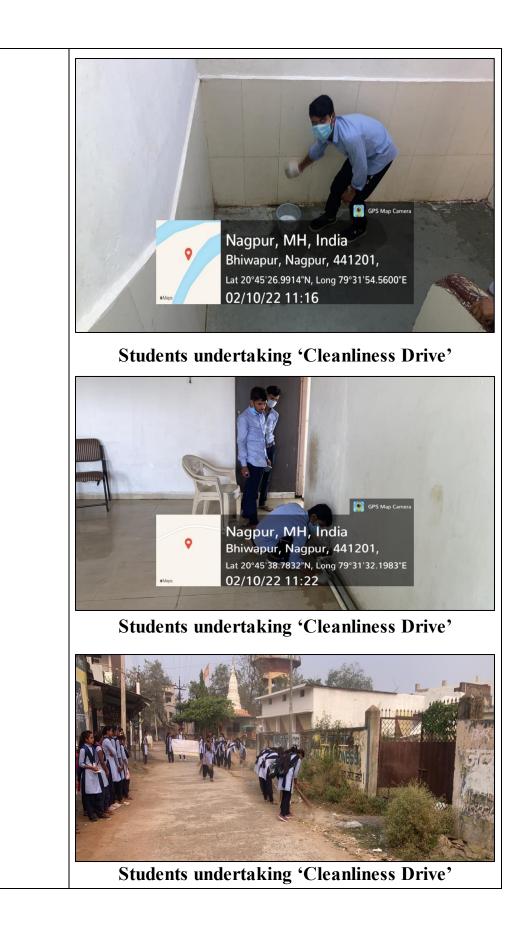

| ACADEMIC SESSION                                                    | 2018-2019                                                                                                                                                                                                                                                                                                                                                                                                                                                                                                           |
|---------------------------------------------------------------------|---------------------------------------------------------------------------------------------------------------------------------------------------------------------------------------------------------------------------------------------------------------------------------------------------------------------------------------------------------------------------------------------------------------------------------------------------------------------------------------------------------------------|
| ORGANIZER                                                           | Bhiwapur Mahavidyalaya, Bhiwapur                                                                                                                                                                                                                                                                                                                                                                                                                                                                                    |
| NAME OF THE ACTIVITY<br>WITH TITLE                                  | 'Swachchata Pakhwada'                                                                                                                                                                                                                                                                                                                                                                                                                                                                                               |
| DATE OF ACTIVITY                                                    | From 30 <sup>th</sup> August, 2018 to 31 <sup>st</sup> August, 2018                                                                                                                                                                                                                                                                                                                                                                                                                                                 |
| MODE OF ACTIVITY<br>(ONLINE/OFFLINE<br>(IF ONLINE, GIVE<br>WEBLINK) | OFFLINE                                                                                                                                                                                                                                                                                                                                                                                                                                                                                                             |
| ORGANIZING COMMITTEE                                                | National Service Scheme                                                                                                                                                                                                                                                                                                                                                                                                                                                                                             |
| PROGRAMME<br>COORDINATOR                                            | Asst. Prof. Dr. Vijay S. Dighore                                                                                                                                                                                                                                                                                                                                                                                                                                                                                    |
| COMMITTEE MEMBER                                                    | Asst. Prof. Dr. Anita Mahawadiwar                                                                                                                                                                                                                                                                                                                                                                                                                                                                                   |
| NUMBER OF<br>STUDENTS/BENEFICIARIES<br>PARTICIPATED                 | 150 NSS Volunteers                                                                                                                                                                                                                                                                                                                                                                                                                                                                                                  |
| BRIEF REPORT                                                        | On the occasion of 'Swachchata Pakhwada', special<br>Cleanliness Drive was arranged by the NSS Unit of Bhiwapur<br>Mahavidyalaya, Bhiwapur from 30 <sup>th</sup> August, 2018 to 31 <sup>st</sup><br>August, 2018 in the College Campus, in the premises of Bus<br>Stand and the Government Rural Hospital, Bhiwapur. Through<br>this special Cleanliness Drive, our NSS Volunteers created<br>awareness among the students and the people of Bhiwapur<br>regarding the importance of keeping our premises neat and |