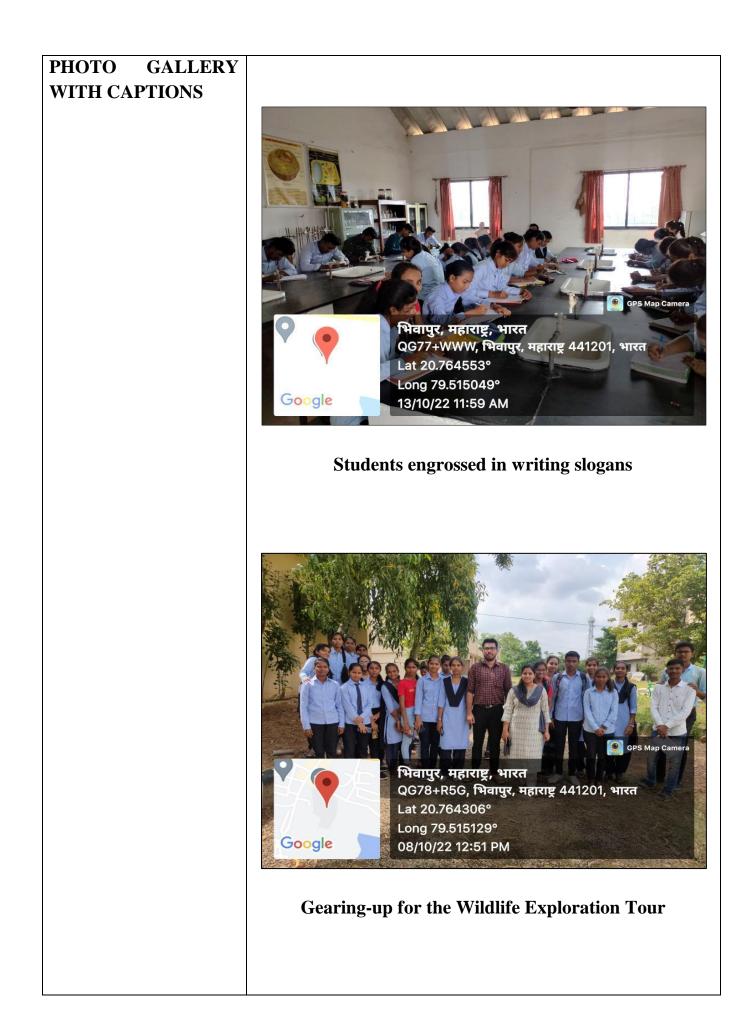

| ACADEMIC SESSION                                                    | 2018-2019                                                                                                                                                                                                                                                                                                                                                                                                                                                                                                           |
|---------------------------------------------------------------------|---------------------------------------------------------------------------------------------------------------------------------------------------------------------------------------------------------------------------------------------------------------------------------------------------------------------------------------------------------------------------------------------------------------------------------------------------------------------------------------------------------------------|
| ORGANIZER                                                           | Bhiwapur Mahavidyalaya, Bhiwapur                                                                                                                                                                                                                                                                                                                                                                                                                                                                                    |
| NAME OF THE ACTIVITY<br>WITH TITLE                                  | 'Swachchata Pakhwada'                                                                                                                                                                                                                                                                                                                                                                                                                                                                                               |
| DATE OF ACTIVITY                                                    | From 30 <sup>th</sup> August, 2018 to 31 <sup>st</sup> August, 2018                                                                                                                                                                                                                                                                                                                                                                                                                                                 |
| MODE OF ACTIVITY<br>(ONLINE/OFFLINE<br>(IF ONLINE, GIVE<br>WEBLINK) | OFFLINE                                                                                                                                                                                                                                                                                                                                                                                                                                                                                                             |
| ORGANIZING COMMITTEE                                                | National Service Scheme                                                                                                                                                                                                                                                                                                                                                                                                                                                                                             |
| PROGRAMME<br>COORDINATOR                                            | Asst. Prof. Dr. Vijay S. Dighore                                                                                                                                                                                                                                                                                                                                                                                                                                                                                    |
| COMMITTEE MEMBER                                                    | Asst. Prof. Dr. Anita Mahawadiwar                                                                                                                                                                                                                                                                                                                                                                                                                                                                                   |
| NUMBER OF<br>STUDENTS/BENEFICIARIES<br>PARTICIPATED                 | 150 NSS Volunteers                                                                                                                                                                                                                                                                                                                                                                                                                                                                                                  |
| BRIEF REPORT                                                        | On the occasion of 'Swachchata Pakhwada', special<br>Cleanliness Drive was arranged by the NSS Unit of Bhiwapur<br>Mahavidyalaya, Bhiwapur from 30 <sup>th</sup> August, 2018 to 31 <sup>st</sup><br>August, 2018 in the College Campus, in the premises of Bus<br>Stand and the Government Rural Hospital, Bhiwapur. Through<br>this special Cleanliness Drive, our NSS Volunteers created<br>awareness among the students and the people of Bhiwapur<br>regarding the importance of keeping our premises neat and |