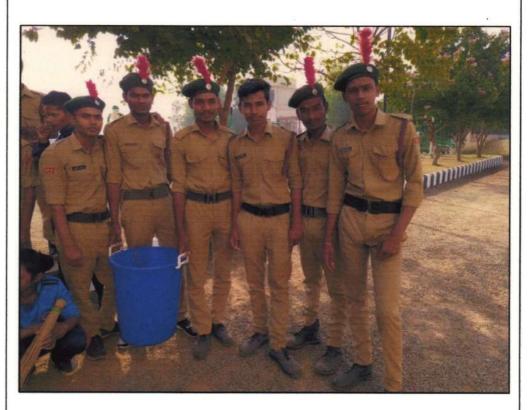

| ACADEMIC SESSION                                                    | 2018-2019                                                                                                                                                                                                                                                                                                                                                                                                                                                                                                           |
|---------------------------------------------------------------------|---------------------------------------------------------------------------------------------------------------------------------------------------------------------------------------------------------------------------------------------------------------------------------------------------------------------------------------------------------------------------------------------------------------------------------------------------------------------------------------------------------------------|
| ORGANIZER                                                           | Bhiwapur Mahavidyalaya, Bhiwapur                                                                                                                                                                                                                                                                                                                                                                                                                                                                                    |
| NAME OF THE ACTIVITY<br>WITH TITLE                                  | 'Swachchata Pakhwada'                                                                                                                                                                                                                                                                                                                                                                                                                                                                                               |
| DATE OF ACTIVITY                                                    | From 30 <sup>th</sup> August, 2018 to 31 <sup>st</sup> August, 2018                                                                                                                                                                                                                                                                                                                                                                                                                                                 |
| MODE OF ACTIVITY<br>(ONLINE/OFFLINE<br>(IF ONLINE, GIVE<br>WEBLINK) | OFFLINE                                                                                                                                                                                                                                                                                                                                                                                                                                                                                                             |
| ORGANIZING COMMITTEE                                                | National Service Scheme                                                                                                                                                                                                                                                                                                                                                                                                                                                                                             |
| PROGRAMME<br>COORDINATOR                                            | Asst. Prof. Dr. Vijay S. Dighore                                                                                                                                                                                                                                                                                                                                                                                                                                                                                    |
| COMMITTEE MEMBER                                                    | Asst. Prof. Dr. Anita Mahawadiwar                                                                                                                                                                                                                                                                                                                                                                                                                                                                                   |
| NUMBER OF<br>STUDENTS/BENEFICIARIES<br>PARTICIPATED                 | 150 NSS Volunteers                                                                                                                                                                                                                                                                                                                                                                                                                                                                                                  |
| BRIEF REPORT                                                        | On the occasion of 'Swachchata Pakhwada', special<br>Cleanliness Drive was arranged by the NSS Unit of Bhiwapur<br>Mahavidyalaya, Bhiwapur from 30 <sup>th</sup> August, 2018 to 31 <sup>st</sup><br>August, 2018 in the College Campus, in the premises of Bus<br>Stand and the Government Rural Hospital, Bhiwapur. Through<br>this special Cleanliness Drive, our NSS Volunteers created<br>awareness among the students and the people of Bhiwapur<br>regarding the importance of keeping our premises neat and |

|                      | clean The NSS Vehinteen were louded by the second of the                                                                                                                                                                                                                                                                                                                                                                                                                                                                                                                                                                                                                                                                                                                                                                                                                                                                                                                                                                                                                                                                                                                                                                                                                                                                                                                                                                                                                                                                                                                                                                                                                                                                                                                                                                                                                                                                                                                                                                                                                                                                       |
|----------------------|--------------------------------------------------------------------------------------------------------------------------------------------------------------------------------------------------------------------------------------------------------------------------------------------------------------------------------------------------------------------------------------------------------------------------------------------------------------------------------------------------------------------------------------------------------------------------------------------------------------------------------------------------------------------------------------------------------------------------------------------------------------------------------------------------------------------------------------------------------------------------------------------------------------------------------------------------------------------------------------------------------------------------------------------------------------------------------------------------------------------------------------------------------------------------------------------------------------------------------------------------------------------------------------------------------------------------------------------------------------------------------------------------------------------------------------------------------------------------------------------------------------------------------------------------------------------------------------------------------------------------------------------------------------------------------------------------------------------------------------------------------------------------------------------------------------------------------------------------------------------------------------------------------------------------------------------------------------------------------------------------------------------------------------------------------------------------------------------------------------------------------|
| ×                    | clean. The NSS Volunteers were lauded by the general public                                                                                                                                                                                                                                                                                                                                                                                                                                                                                                                                                                                                                                                                                                                                                                                                                                                                                                                                                                                                                                                                                                                                                                                                                                                                                                                                                                                                                                                                                                                                                                                                                                                                                                                                                                                                                                                                                                                                                                                                                                                                    |
|                      | and the Principal of the College for their invaluable                                                                                                                                                                                                                                                                                                                                                                                                                                                                                                                                                                                                                                                                                                                                                                                                                                                                                                                                                                                                                                                                                                                                                                                                                                                                                                                                                                                                                                                                                                                                                                                                                                                                                                                                                                                                                                                                                                                                                                                                                                                                          |
|                      | contributions in bringing awareness about cleanliness among                                                                                                                                                                                                                                                                                                                                                                                                                                                                                                                                                                                                                                                                                                                                                                                                                                                                                                                                                                                                                                                                                                                                                                                                                                                                                                                                                                                                                                                                                                                                                                                                                                                                                                                                                                                                                                                                                                                                                                                                                                                                    |
|                      | the students and the general public. Asst. Prof. Dr. Vijay S.                                                                                                                                                                                                                                                                                                                                                                                                                                                                                                                                                                                                                                                                                                                                                                                                                                                                                                                                                                                                                                                                                                                                                                                                                                                                                                                                                                                                                                                                                                                                                                                                                                                                                                                                                                                                                                                                                                                                                                                                                                                                  |
|                      | Dighore and Asst. Prof. Dr. Anita Mahawadiwar worked hard                                                                                                                                                                                                                                                                                                                                                                                                                                                                                                                                                                                                                                                                                                                                                                                                                                                                                                                                                                                                                                                                                                                                                                                                                                                                                                                                                                                                                                                                                                                                                                                                                                                                                                                                                                                                                                                                                                                                                                                                                                                                      |
| - X                  | for the grand success of this programme.                                                                                                                                                                                                                                                                                                                                                                                                                                                                                                                                                                                                                                                                                                                                                                                                                                                                                                                                                                                                                                                                                                                                                                                                                                                                                                                                                                                                                                                                                                                                                                                                                                                                                                                                                                                                                                                                                                                                                                                                                                                                                       |
| PROGRAMME OBJECTIVES | To create awareness about cleanliness among the NSS                                                                                                                                                                                                                                                                                                                                                                                                                                                                                                                                                                                                                                                                                                                                                                                                                                                                                                                                                                                                                                                                                                                                                                                                                                                                                                                                                                                                                                                                                                                                                                                                                                                                                                                                                                                                                                                                                                                                                                                                                                                                            |
|                      | Volunteers                                                                                                                                                                                                                                                                                                                                                                                                                                                                                                                                                                                                                                                                                                                                                                                                                                                                                                                                                                                                                                                                                                                                                                                                                                                                                                                                                                                                                                                                                                                                                                                                                                                                                                                                                                                                                                                                                                                                                                                                                                                                                                                     |
|                      | • To spread awareness among the students and the public                                                                                                                                                                                                                                                                                                                                                                                                                                                                                                                                                                                                                                                                                                                                                                                                                                                                                                                                                                                                                                                                                                                                                                                                                                                                                                                                                                                                                                                                                                                                                                                                                                                                                                                                                                                                                                                                                                                                                                                                                                                                        |
|                      | regarding a clean environment.                                                                                                                                                                                                                                                                                                                                                                                                                                                                                                                                                                                                                                                                                                                                                                                                                                                                                                                                                                                                                                                                                                                                                                                                                                                                                                                                                                                                                                                                                                                                                                                                                                                                                                                                                                                                                                                                                                                                                                                                                                                                                                 |
|                      | • To make the students and the general public aware about                                                                                                                                                                                                                                                                                                                                                                                                                                                                                                                                                                                                                                                                                                                                                                                                                                                                                                                                                                                                                                                                                                                                                                                                                                                                                                                                                                                                                                                                                                                                                                                                                                                                                                                                                                                                                                                                                                                                                                                                                                                                      |
|                      | the importance of keeping the whole premises of College                                                                                                                                                                                                                                                                                                                                                                                                                                                                                                                                                                                                                                                                                                                                                                                                                                                                                                                                                                                                                                                                                                                                                                                                                                                                                                                                                                                                                                                                                                                                                                                                                                                                                                                                                                                                                                                                                                                                                                                                                                                                        |
|                      | and other Government Offices neat and clean.                                                                                                                                                                                                                                                                                                                                                                                                                                                                                                                                                                                                                                                                                                                                                                                                                                                                                                                                                                                                                                                                                                                                                                                                                                                                                                                                                                                                                                                                                                                                                                                                                                                                                                                                                                                                                                                                                                                                                                                                                                                                                   |
|                      | • To sow the seeds of responsiveness among our students                                                                                                                                                                                                                                                                                                                                                                                                                                                                                                                                                                                                                                                                                                                                                                                                                                                                                                                                                                                                                                                                                                                                                                                                                                                                                                                                                                                                                                                                                                                                                                                                                                                                                                                                                                                                                                                                                                                                                                                                                                                                        |
|                      | towards fellow human beings for having pollution free                                                                                                                                                                                                                                                                                                                                                                                                                                                                                                                                                                                                                                                                                                                                                                                                                                                                                                                                                                                                                                                                                                                                                                                                                                                                                                                                                                                                                                                                                                                                                                                                                                                                                                                                                                                                                                                                                                                                                                                                                                                                          |
|                      | environment to live in.                                                                                                                                                                                                                                                                                                                                                                                                                                                                                                                                                                                                                                                                                                                                                                                                                                                                                                                                                                                                                                                                                                                                                                                                                                                                                                                                                                                                                                                                                                                                                                                                                                                                                                                                                                                                                                                                                                                                                                                                                                                                                                        |
|                      |                                                                                                                                                                                                                                                                                                                                                                                                                                                                                                                                                                                                                                                                                                                                                                                                                                                                                                                                                                                                                                                                                                                                                                                                                                                                                                                                                                                                                                                                                                                                                                                                                                                                                                                                                                                                                                                                                                                                                                                                                                                                                                                                |
|                      | To instill the sense of Community Service among our                                                                                                                                                                                                                                                                                                                                                                                                                                                                                                                                                                                                                                                                                                                                                                                                                                                                                                                                                                                                                                                                                                                                                                                                                                                                                                                                                                                                                                                                                                                                                                                                                                                                                                                                                                                                                                                                                                                                                                                                                                                                            |
|                      | students.                                                                                                                                                                                                                                                                                                                                                                                                                                                                                                                                                                                                                                                                                                                                                                                                                                                                                                                                                                                                                                                                                                                                                                                                                                                                                                                                                                                                                                                                                                                                                                                                                                                                                                                                                                                                                                                                                                                                                                                                                                                                                                                      |
| >                    | To make the students aware about Institutional Social                                                                                                                                                                                                                                                                                                                                                                                                                                                                                                                                                                                                                                                                                                                                                                                                                                                                                                                                                                                                                                                                                                                                                                                                                                                                                                                                                                                                                                                                                                                                                                                                                                                                                                                                                                                                                                                                                                                                                                                                                                                                          |
|                      | Responsibilities.                                                                                                                                                                                                                                                                                                                                                                                                                                                                                                                                                                                                                                                                                                                                                                                                                                                                                                                                                                                                                                                                                                                                                                                                                                                                                                                                                                                                                                                                                                                                                                                                                                                                                                                                                                                                                                                                                                                                                                                                                                                                                                              |
|                      | • To promote the importance of keeping our premises                                                                                                                                                                                                                                                                                                                                                                                                                                                                                                                                                                                                                                                                                                                                                                                                                                                                                                                                                                                                                                                                                                                                                                                                                                                                                                                                                                                                                                                                                                                                                                                                                                                                                                                                                                                                                                                                                                                                                                                                                                                                            |
|                      | plastic-free.                                                                                                                                                                                                                                                                                                                                                                                                                                                                                                                                                                                                                                                                                                                                                                                                                                                                                                                                                                                                                                                                                                                                                                                                                                                                                                                                                                                                                                                                                                                                                                                                                                                                                                                                                                                                                                                                                                                                                                                                                                                                                                                  |
| PROGRAMME OUTCOMES   | NSS Volunteers actively participated in the event                                                                                                                                                                                                                                                                                                                                                                                                                                                                                                                                                                                                                                                                                                                                                                                                                                                                                                                                                                                                                                                                                                                                                                                                                                                                                                                                                                                                                                                                                                                                                                                                                                                                                                                                                                                                                                                                                                                                                                                                                                                                              |
|                      | • Students and the general public became aware about the                                                                                                                                                                                                                                                                                                                                                                                                                                                                                                                                                                                                                                                                                                                                                                                                                                                                                                                                                                                                                                                                                                                                                                                                                                                                                                                                                                                                                                                                                                                                                                                                                                                                                                                                                                                                                                                                                                                                                                                                                                                                       |
|                      | importance of keeping the whole premises of College and                                                                                                                                                                                                                                                                                                                                                                                                                                                                                                                                                                                                                                                                                                                                                                                                                                                                                                                                                                                                                                                                                                                                                                                                                                                                                                                                                                                                                                                                                                                                                                                                                                                                                                                                                                                                                                                                                                                                                                                                                                                                        |
|                      | other Government Offices neat and clean.                                                                                                                                                                                                                                                                                                                                                                                                                                                                                                                                                                                                                                                                                                                                                                                                                                                                                                                                                                                                                                                                                                                                                                                                                                                                                                                                                                                                                                                                                                                                                                                                                                                                                                                                                                                                                                                                                                                                                                                                                                                                                       |
|                      | Succeeded to sow the seeds of responsiveness among our                                                                                                                                                                                                                                                                                                                                                                                                                                                                                                                                                                                                                                                                                                                                                                                                                                                                                                                                                                                                                                                                                                                                                                                                                                                                                                                                                                                                                                                                                                                                                                                                                                                                                                                                                                                                                                                                                                                                                                                                                                                                         |
|                      | students towards fellow human beings for having pollution                                                                                                                                                                                                                                                                                                                                                                                                                                                                                                                                                                                                                                                                                                                                                                                                                                                                                                                                                                                                                                                                                                                                                                                                                                                                                                                                                                                                                                                                                                                                                                                                                                                                                                                                                                                                                                                                                                                                                                                                                                                                      |
|                      | free environment to live in.                                                                                                                                                                                                                                                                                                                                                                                                                                                                                                                                                                                                                                                                                                                                                                                                                                                                                                                                                                                                                                                                                                                                                                                                                                                                                                                                                                                                                                                                                                                                                                                                                                                                                                                                                                                                                                                                                                                                                                                                                                                                                                   |
|                      | <ul> <li>Instilled the sense of Community Service among our</li> </ul>                                                                                                                                                                                                                                                                                                                                                                                                                                                                                                                                                                                                                                                                                                                                                                                                                                                                                                                                                                                                                                                                                                                                                                                                                                                                                                                                                                                                                                                                                                                                                                                                                                                                                                                                                                                                                                                                                                                                                                                                                                                         |
|                      | students.                                                                                                                                                                                                                                                                                                                                                                                                                                                                                                                                                                                                                                                                                                                                                                                                                                                                                                                                                                                                                                                                                                                                                                                                                                                                                                                                                                                                                                                                                                                                                                                                                                                                                                                                                                                                                                                                                                                                                                                                                                                                                                                      |
|                      | Sit Nacourt Action of the second seco |
| •                    |                                                                                                                                                                                                                                                                                                                                                                                                                                                                                                                                                                                                                                                                                                                                                                                                                                                                                                                                                                                                                                                                                                                                                                                                                                                                                                                                                                                                                                                                                                                                                                                                                                                                                                                                                                                                                                                                                                                                                                                                                                                                                                                                |