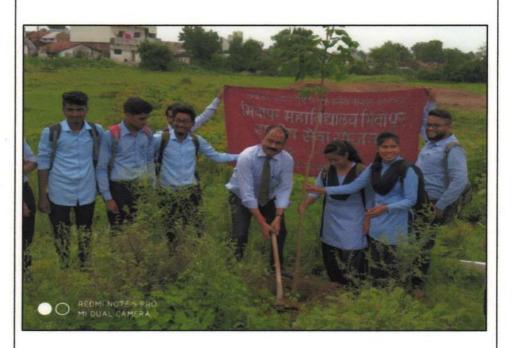

|
|                       |                                                                                                                                                                                                                                                                                                                                                                                                                                                        |



#### PHOTO GALLERY WITH CAPTIONS



The N.S.S Programme Coordinator Asst. Prof. Dr. Vijay Dighore, Assistant N.S.S Programme Coordinator Asst. Prof. Dr. A.V. Mahawadiwar and the Volunteers of N.S.S Unit of our Institution planting saplings in the College Campus.



The N.S.S Programme Coordinator Asst. Prof. Dr. Vijay Dighore and the Volunteers of N.S.S Unit of our Institution planting saplings in the College Campus.



nunge

Principal Bhiwapur Mahavidyalaya, Bhiwapur Backward Class Youth Relief Committee's Bhiwapur Mahavidyalaya, Bhiwapur

Dist - Nagpur, Maharashtra 441201

# **CRITERION VII**

INSTITUTIONALVALUES AND BEST PRACTICES

7.1.3 Quality audits on environment and energy regularly undertaken the Institution

The Institutional Environmental and Energy Initiatives are Confirmed

Through

Beyond the campus environmental promotion and sustainability activities

2020-21





#### **Backward Class Youth Relief Committee's**

#### Bhiwapur Mahavidyalaya, Bhiwapur Dist. Nagpur

#### Affiliated to R.T.M. Nagpur University, Nagpur (Approved By Gov