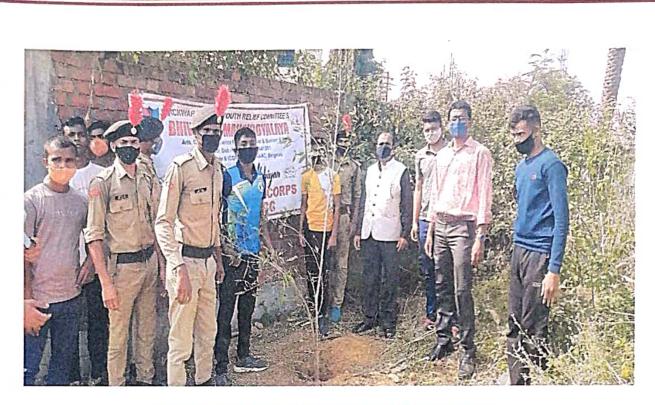

Moreshwar Gaigowad     |
| 21         | MH/21/SD/A/806520 | Cadet | Sumit Haridas Rohankar       |
| 22         | MH/21/SD/A/806517 | Cadet | Pranay Sudhir Ilamkar        |
| 23         | MH/21/SW/A/806505 | Cadet | Janhavi Sudhir Raghushe      |
| 24         | MH/21/SD/A/806512 | Cadet | Aman Charandas Dumane        |



| 25 | MH/19/SD/A/806556 | CPL | Ashish Suresh Admane    |
|----|-------------------|-----|-------------------------|
| 26 | MH/19/SD/A/806566 | CPL | Tejas Sarang Katekhaye  |
| 27 | MH/19/SD/A/806555 | SUO | Harshal Jagdish Turak   |
| 28 | MH/19/SD/A/806561 | CPL | Dipak Murlidhar Shahare |
| 29 | MH/19/SD/A/806563 | CPL | Pravin Kothiram Nikule  |
| 30 | MH/19/SW/A/806535 | CPL | Mayuri Bharat Daware    |
| 31 | MH/19/SW/A/806534 | SGT | Dipali Udaram Shingnath |





Cadets with Hon. Principal Dr. Jobi George.



Cadets with Hon. Principal Dr. Jobi George and Dr. Anita Mahawadiwar.





**Cadets participation in Tree Plantation** 



Cadets cleaning the campus



Bohnung

PRINCIPAL Bhiwapur Mahavidyalaya Bhiwapur



Cadets cleaning the campus

Alchalet 4 77 Hendene uniaria रिसीच 2 TIE वर्धापन दिनाचे अमेचित्य साधत वधोपनं दिनाचे अधित्य परिसरात स्वच्छता मोहीम र वुक्षारोपण करण्यात आले. आयोजित antiputen गर्य आयोजित कार्यक्रमाला प्राप डॉ. जोवी जॉर्ज, युप कमांडर प कलीम, ऑफिसर आमोद चांदना, कर्नल संजय कदम, एनस् आविकारी डॉ. योगेश मोरे. आनिता महावादीवार उपस्थित ह यावेळी महाविद्यालय व परिस स्वथ्छता मोहीम राबवून वि प्रजातींच्या झाडांची लाग करण्यात आली. falae लागवड Hello Nagpur Gramin Page No. 2 Nov 19, 2021 Powered by: erelego.com News of the event published in d