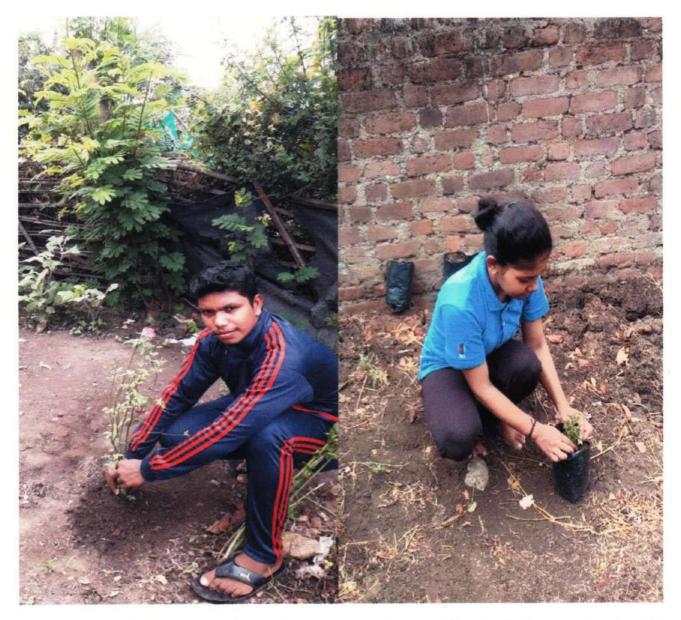

# CRITERION VII INSTITUTIONALVALUES AND BEST PRACTICES

**Environmental Consciousness and Sustainability** 

7.1.6 Quality audits on environment and energy are regularly undertaken by the institution

Any other relevant information