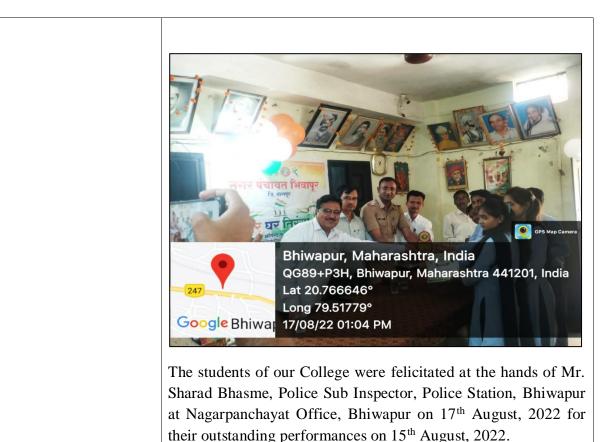

Miss Nikita Mankar, student of B.Com. Part- I performed<br>Patriotic Dance form on the auspicious occasion of<br>'Independence Day' on 15 <sup>th</sup> August, 2022.                 |
|                 |     | Windowski         Bilwapur, Maharashtra, India         Q677+WWW, Bhiwapur, Maharashtra 441201, India         Lat 20.764817 <sup>3</sup> Long 79.515225 <sup>3</sup> 15/08/22 09:45 AM |
|                 |     | The students of Bhiwapur Mahavidyalaya performed Patriotic<br>Dance form on the auspicious occasion of 'Independence Day'<br>on 15 <sup>th</sup> August, 2022.                        |



New port of the second second

After the Patriotic Dance performances of students , a snap was taken with Dr. Jobi George, the Principal of Bhiwapur Mahavidyalaya on  $15^{th}$  August, 2022.



JOBI GEORGE Date: 2023.09.11 17:55:18 +05'30' Principal Bhiwapur Mahavidyalaya Bhiwapur, Dist-Nagpur



BHIWAPUR DIST. NAGPUR- 441201

ACCREDITED WITH GRADE 'B' (CGPA-2.54) BY NAAC, BENGALURU

ISO-9001:2015

AFFILIATED TO RASHTRASANT TUKADOJI MAHARAJ NAGPUR UNIVERSITY, NAGPUR E-mail: bmv\_bhiwapur@yahoo.com; bgm.college1990@gmail.com, Website: https://www.bmb.ac.in Tel: 07106-232349

| ACADEMIC SESSION                                                      | 2022-2023                                                                                                                                                                                                                           |
|-----------------------------------------------------------------------|----------------------------------