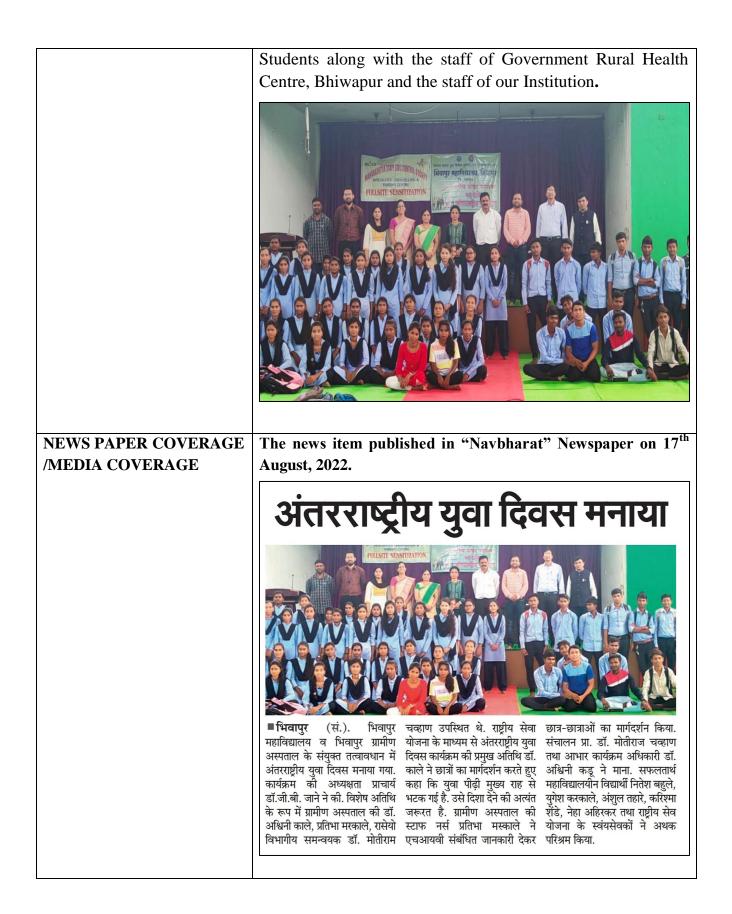

| NUMBER OF STUDENTS   | 08                                                                                                                  |  |  |
|----------------------|---------------------------------------------------------------------------------------------------------------------|--|--|
| PARTICIPATED/BENEFIC |                                                                                                                     |  |  |
| IARIES               |                                                                                                                     |  |  |
| BRIEF REPORT         | The N.S.S. Volunteers of our College, Under the aegis of                                                            |  |  |
|                      | Internal Quality Assurance Cell, accompanied by Dr. Jobi                                                            |  |  |
|                      | George, the N.S.S Programme Officer Asst. Prof. Dr.                                                                 |  |  |
|                      | Motiraj Chavhan and the Assistant Programme Officer                                                                 |  |  |
|                      | Asst. Prof. Dr. Ashwini Kadu, commemorated 'World                                                                   |  |  |
|                      | Environment Day' on 5 <sup>th</sup> June, 2022. On this occasion, they                                              |  |  |
|                      | diligently planted saplings of various species within the                                                           |  |  |
|                      | College Campus.                                                                                                     |  |  |
|                      | The students were sensitized about the paramount                                                                    |  |  |
|                      | importance of preserving our Mother Earth by planting more                                                          |  |  |
|                      | trees and safeguarding the existing flora and fauna. The                                                            |  |  |
|                      | mission of instilling among the students the significance of                                                        |  |  |
|                      | shielding trees from being axed and advocating the necessity                                                        |  |  |
|                      | for planting more trees was successfully accomplished                                                               |  |  |
|                      | during this meaningful occasion.                                                                                    |  |  |
|                      | Inspired by the awareness session, the students                                                                     |  |  |
|                      | wholeheartedly took a pledge to protect and nurture every                                                           |  |  |
|                      | tree they had planted, thus embodying the motto of 'One                                                             |  |  |
|                      | Student One Tree'. In all, eight volunteers of N.S.S actively                                                       |  |  |
|                      | participated in this Event.                                                                                         |  |  |
| PROGRAMME            | • To celebrate and raise awareness about 'World                                                                     |  |  |
| OBJECTIVES           | Environment Day'.                                                                                                   |  |  |
|                      | • To encourage active participation and engagement of                                                               |  |  |
|                      | N.S.S. Volunteers in environmental conservation                                                                     |  |  |
|                      | activities.                                                                                                         |  |  |
|                      | <ul> <li>To sensitize students about the importance of preserving</li> </ul>                                        |  |  |
|                      | • To sensitize students about the importance of preserving<br>the environment, especially by planting more trees an |  |  |
|                      | the environment, especially by planting more needs and                                                              |  |  |