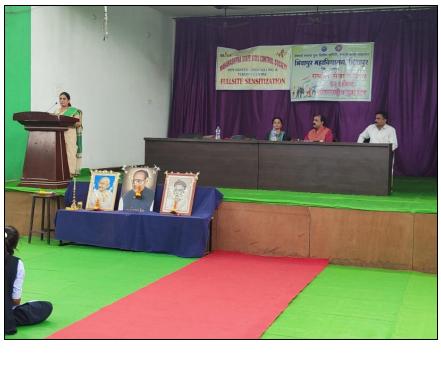

| NUMBER OF STUDENTS   | 08                                                                                                                  |  |  |
|----------------------|---------------------------------------------------------------------------------------------------------------------|--|--|
| PARTICIPATED/BENEFIC |                                                                                                                     |  |  |
| IARIES               |                                                                                                                     |  |  |
| BRIEF REPORT         | The N.S.S. Volunteers of our College, Under the aegis of                                                            |  |  |
|                      | Internal Quality Assurance Cell, accompanied by Dr. Jobi                                                            |  |  |
|                      | George, the N.S.S Programme Officer Asst. Prof. Dr.                                                                 |  |  |
|                      | Motiraj Chavhan and the Assistant Programme Officer                                                                 |  |  |
|                      | Asst. Prof. Dr. Ashwini Kadu, commemorated 'World                                                                   |  |  |
|                      | Environment Day' on 5 <sup>th</sup> June, 2022. On this occasion, they                                              |  |  |
|                      | diligently planted saplings of various species within the                                                           |  |  |
|                      | College Campus.                                                                                                     |  |  |
|                      | The students were sensitized about the paramount                                                                    |  |  |
|                      | importance of preserving our Mother Earth by planting more                                                          |  |  |
|                      | trees and safeguarding the existing flora and fauna. The                                                            |  |  |
|                      | mission of instilling among the students the significance of                                                        |  |  |
|                      | shielding trees from being axed and advocating the necessity                                                        |  |  |
|                      | for planting more trees was successfully accomplished                                                               |  |  |
|                      | during this meaningful occasion.                                                                                    |  |  |
|                      | Inspired by the awareness session, the students                                                                     |  |  |
|                      | wholeheartedly took a pledge to protect and nurture every                                                           |  |  |
|                      | tree they had planted, thus embodying the motto of 'One                                                             |  |  |
|                      | Student One Tree'. In all, eight volunteers of N.S.S actively                                                       |  |  |
|                      | participated in this Event.                                                                                         |  |  |
| PROGRAMME            | • To celebrate and raise awareness about 'World                                                                     |  |  |
| OBJECTIVES           | Environment Day'.                                                                                                   |  |  |
|                      | • To encourage active participation and engagement of                                                               |  |  |
|                      | N.S.S. Volunteers in environmental conservation                                                                     |  |  |
|                      | activities.                                                                                                         |  |  |
|                      | <ul> <li>To sensitize students about the importance of preserving</li> </ul>                                        |  |  |
|                      | • To sensitize students about the importance of preserving<br>the environment, especially by planting more trees an |  |  |
|                      | the environment, especially by planting more needs and                                                              |  |  |