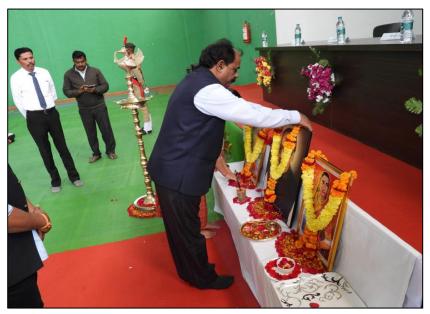

|

### PHOTO GALLERY WITH CAPTIONS

A few visuals of the programme



Asst. Prof. Dr. Satish Chafale from R.S. Mundale Arts and Commerce College, Dharmpeth, Nagpur inaugurated the Workshop by lighting the Traditional Lamp on 12<sup>th</sup> January, 2023.



Dr. Jobi George, the Principal of Bhiwapur Mahavidyalaya, garlanding the portrait of Late Shri. Bhausaheb Mulak, the Former President of Bhiwapur Mahavidyalaya.



Associate Prof. Dr. Sunil Shinde welcomed the President of the Workshop Dr. Jobi George, the Principal of Bhiwapur Mahavidyalaya during the One Day Workshop organized on the auspicious occasion of the Birth Anniversaries of Swami Vivekananda and Rajmata Jijau.



Dr. Jobi George, the Principal of Bhiwapur Mahavidyalaya, welcomed the Chief Guest of the programme Asst. Prof. Dr. Satish Chafale from R.S. Mundale Arts and Commerce College, Dharmpeth, Nagpur during the One Day Workshop on 12<sup>th</sup> January, 2023.



Asst. Prof. Dr. Motiraj Chavhan welcomed Miss Neha Sawarkar, the former student of Bhiwapur Mahavidyalaya, Bhiw