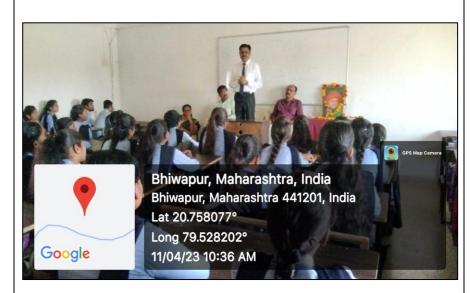

1

Notice was circulated among the staff and students of our Institution on 3<sup>rd</sup> June, 2022.

'६ जून' हा दिवस राज्यातील सर्व अकृषी विद्यापीठे, अगिगत विद्यापीठे, स्वयंअर्थसहाय्यित विद्यापीठे, महाविद्यालये, अभियांत्रिकी महाविद्यालये, तंत्रनिकेतने व तत्सम शैक्षणिक संस्थांमध्ये "शिवस्वराज्य दिन" म्हणून साजरा करण्याबाबत.