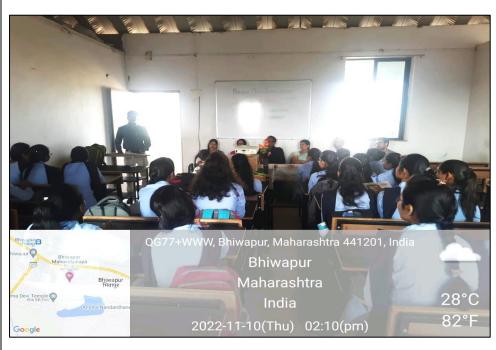

|
|           | • | Provided a platform for the students to express their insights on |
|           |   | the role of Science in fostering peace and development,           |
|           |   | thereby encouraging them to engage in meaningful                  |
|           |   | conversations.                                                    |
|           | • | Underscored the importance of Science in promoting peace          |
|           |   | and driving sustainable development.                              |
|           | • | Motivated our students to consider diverse Research               |
|           |   | opportunities in the field of Science.                            |

# PHOTO GALLERY WITH CAPTIONS



Asst. Prof. Dr. Anita Mahawadiwar delivering her Presidential Address





| SCANNED COPY  | The t