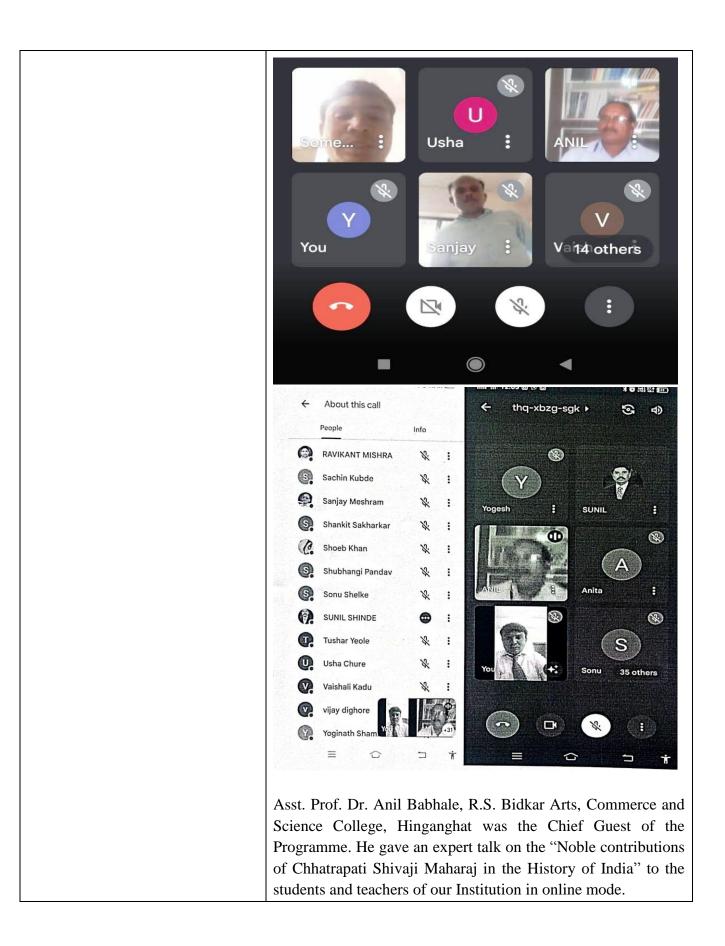

| a Brief Report on the Keynote<br>Speaker's Expertise)<br>TARGET GROUP | <ul> <li>Professor at R.S. Bidkar Arts, Commerce and Science</li> <li>College, Hinganghat. He is a renowned Speaker. He</li> <li>delivered several lectures on the life of Bharat Ratna Dr.</li> <li>Babasaheb Ambedkar in various Colleges. Alongside, he</li> <li>published various Research Papers in reputed National and</li> <li>International Journals.</li> </ul>                                                                                                                                                                                                                                                                                                                                                                                                                                                                                                                                                                                                                                               |
|-----------------------------------------------------------------------|-------------------------------------------------------------------------------------------------------------------------------------------------------------------------------------------------------------------------------------------------------------------------------------------------------------------------------------------------------------------------------------------------------------------------------------------------------------------------------------------------------------------------------------------------------------------------------------------------------------------------------------------------------------------------------------------------------------------------------------------------------------------------------------------------------------------------------------------------------------------------------------------------------------------------------------------------------------------------------------------------------------------------|
| NUMBER OF STUDENTS<br>PARTICIPATED /<br>BENEFICIARIES                 | Thirty five                                                                                                                                                                                                                                                                                                                                                                                                                                                                                                                                                                                                                                                                                                                                                                                                                                                                                                                                                                                                             |
| BRIEF REPORT                                                          | Shivswarajya Day was celebrated on 6 <sup>th</sup> June, 2022 in our<br>College. The Associate Prof. Dr. Sunil Shinde paid<br>homage to Chhatrapati Shivaji Maharaj by offering flowers<br>to his portrait. On this auspicious occasion, Asst. Prof. Dr.<br>Anil Babhale, R.S. Bidkar Arts, Commerce and Science<br>College, Hinganghat was the Chief Guest of the<br>Programme. He gave an expert talk on the "Noble<br>contributions of Chhatrapati Shivaji Maharaj in the History<br>of India" to the students and teachers in online mode. The<br>President of the programme, Associate Prof. Dr. Sunil<br>Shinde, encouraged the students to take inspiration from<br>this ideal personality. Associate Prof. Dr. Madhukar<br>Nandanwar, Asst. Prof. Dr. Motiraj Chavhan, Asst. Prof.<br>Dr. Mangesh Kadu and Asst. Prof. Dr. Yogesh More were<br>prominently present on this occasion. Asst. Prof.<br>Someshwar Wasekar conducted the Proceedings of the<br>programme while formal Vote of Thanks was proposed by |