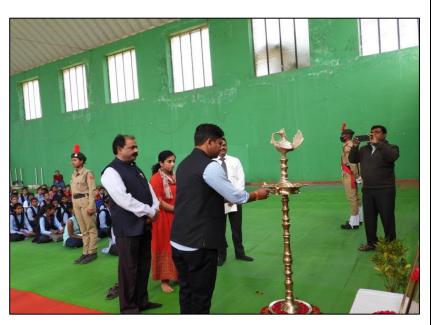

|

### PHOTO GALLERY WITH CAPTIONS

A few visuals of the programme



Asst. Prof. Dr. Satish Chafale from R.S. Mundale Arts and Commerce College, Dharmpeth, Nagpur inaugurated the Workshop by lighting the Traditional Lamp on 12<sup>th</sup> January, 2023.



Dr. Jobi George, the Principal of Bhiwapur Mahavidyalaya, garlanding the portrait of Late Shri. Bhausaheb Mulak, the Former President of Bhiwapur Mahavidyalaya.



Associate Prof. Dr. Sunil Shinde welcomed the President of the Workshop Dr. Jobi George, the Principal of Bhiwapur Mahavidyalaya during the One Day Workshop organized on the auspicious occasion of the Birth Anniversaries of Swami Vivekananda and Rajmata Jijau.



Dr. Jobi George, the Principal of Bhiwapur Mahavidyalaya, welcomed the Chief Guest of the programme Asst. Prof. Dr. Satish Chafale from R.S. Mundale Arts and Commerce College, Dharm