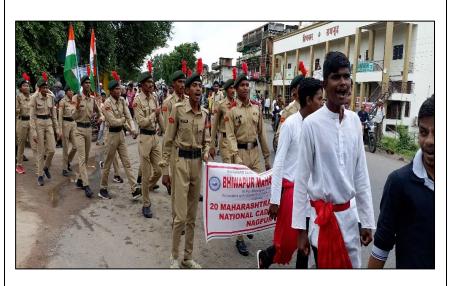

# Bhiwapur Mahavidyalaya

Bhiwapur, Dist - Nagpur, Maharashtra 441201

7.1.11 Institution celebrates/organizes national and international commemorative days, events and festivals (2022-2023)

| Sr.<br>No. | Title of the programme                                                                 | Date of the<br>Event | Link |
|------------|----------------------------------------------------------------------------------------|----------------------|------|
| 1          | World Environment Day                                                                  | 05/06/2022           | View |
| 2          | Shiv Swarajya Din                                                                      | 06/06/2022           | View |
| 3          | World Yoga Day                                                                         | 21/06/2022           | View |
| 4          | Har Ghar Tiranga Rally                                                                 | 11/08/2022           | View |
| 5          | Paid Tribute to Lokmanya Tilak on his Death<br>Anniversary                             | 12/08/2022           | View |
| 6          | International Youth Day                                                                | 12/08/2022           | View |
| 7          | Independence Day                                                                       | 15/08/2022           | View |
| 8          | Paid Tribute to Dr. Sarvepalli Radhakrishnan<br>on his birth Anniversary (Teacher Day) | 05/09/2022           | View |
| 9          | NSS Foundation Day                                                                     | 24/09/2022           | View |
| 10         | Celebrated Birth Anniversary of Mahatma<br>Gandhiji                                    | 02/10/2022           | View |
| 11         | National Unity Day                                                                     | 11/10/2022           | View |
| 12         | Dhammchakk Prabattan Din                                                               | 14/10/2022           | View |
| 13         | World Science Day                                                                      | 10/11/2022           | View |
| 14         | National Pollution Control Day                                                         | 02/12/2023           | View |
| 15         | International Volunteer Day                                                            | 05/12/2022           | View |
| 16         | Paid Tributes to Bharat Ratna Dr. Babasaheb<br>Ambedkar on his Death Anniversary       | 06/12/2023           | View |
| 17         | Paid homage to Savitriaai Fule on the auspicious occasion of her Birth Anniversary     | 03/01/2023           | View |