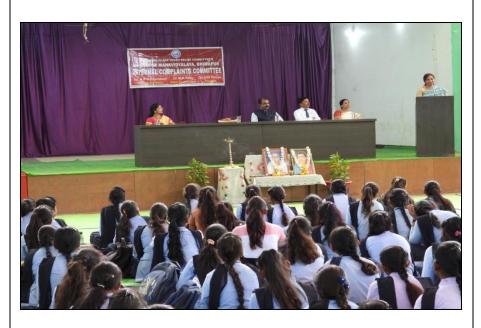

The Guest Lecture was well appreciated by all the faculties and students of the college. We, Bhiwapur Mahavidyalaya, Bhiwapur wish Dr. Anil Babhale, best of luck and success in all his future endeavours.