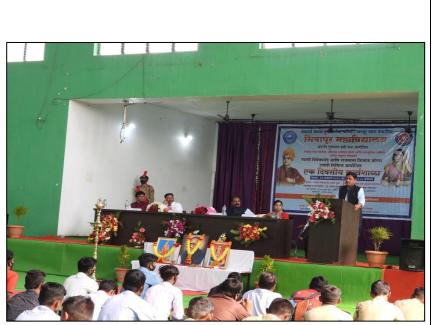

## BACKWARD CLASS YOUTH RELIEF COMMITTEE'S

ISO-9001:2015

AFFILIATED TO RASHTRASANT TUKADOJI MAHARAJ NAGPUR UNIVERSITY, NAGPUR E-mail: bmv\_bhiwapur@yahoo.com; bgm.college1990@gmail.com, Website: https://www.bmb.ac.in

Tel: 07106-232349

| ACADEMIC SESSION                                                 | 2022-2023                                                                                                                                                                                                                               |  |
|------------------------------------------------------------------|-----------------------------------------------------------------------------------------------------------------------------------------------------------------------------------------------------------------------------------------|--|
| ORGANIZER                                                        | Bhiwapur Mahavidyalaya                                                                                                                                                                                                                  |  |
| NAME OF THE ACTIVITY                                             | Guest Lecture on the auspicious occasion of<br>'Shivswarajya Day'                                                                                                                                                                       |  |
| AREAS COVERED                                                    | Noble contributions of Shivaji Maharaj in the History of India.                                                                                                                                                                         |  |
| PROGRAMME SCHEDULE                                               | 6 <sup>th</sup> June, 2022                                                                                                                                                                                                              |  |
| VENUE                                                            | Conference Room                                                                                                                                                                                                                         |  |
| MODE OF ACTIVITY<br>(ONLINE/OFFLINE<br>(IF ONLINE, GIVE WEBLINK) | Online                                                                                                                                                                                                                                  |  |
| ORGANIZING COMMITTEE                                             | Cultural Committee                                                                                                                                                                                                                      |  |
| PROGRAMME<br>COORDINATOR                                         | Asst. Prof. Someshwar Wasekar                                                                                                                                                                                                           |  |
| COMMITTEE MEMBERS                                                | Asst. Prof. Dr. M. V. Nandanwar, Asst. Prof. Dr. M. R.<br>Chavhan, Asst. Prof. Dr. A. V. Mahawadiwar, Asst. Prof.<br>Dr. A. K. Sarwe, Asst. Prof. Dr. Rajasree O. P and Asst.<br>Prof. Dr. Jyoti Bante and Asst. Prof. Dr. Ashwini Kadu |  |
| KEYNOTE SPEAKER /<br>RESOURCE PERSON (Furnish                    | Asst. Prof. Dr. Anil Babhale is working as an Assistant                                                                                                                                                                                 |  |

| a Brief Report on the Keynote<br>Speaker's Expertise)<br>TARGET GROUP | <ul> <li>Professor at R.S. Bidkar Arts, Commerce and Science</li> <li>College, Hinganghat. He is a renowned Speaker. He</li> <li>delivered several lectures on the life of Bharat Ratna Dr.</li> <li>Babasaheb Ambedkar in various Colleges. Alongside, he</li> <li>published various Research Papers in reputed National and</li> <li>International Journals.</li> </ul>                                                                                                                                                                                                                                                                                                                                                                                                                                                                                                                                                                                                                                               |
|-----------------------------------------------------------------------|-------------------------------------------------------------------------------------------------------------------------------------------------------------------------------------------------------------------------------------------------------------------------------------------------------------------------------------------------------------------------------------------------------------------------------------------------------------------------------------------------------------------------------------------------------------------------------------------------------------------------------------------------------------------------------------------------------------------------------------------------------------------------------------------------------------------------------------------------------------------------------------------------------------------------------------------------------------------------------------------------------------------------|
| NUMBER OF STUDENTS<br>PARTICIPATED /<br>BENEFICIARIES                 | Thirty five                                                                                                                                                                                                                                                                                                                                                                                                                                                                                                                                                                                                                                                                                                                                                                                                                                                                                                                                                                                                             |
| BRIEF REPORT                                                          | Shivswarajya Day was celebrated on 6 <sup>th</sup> June, 2022 in our<br>College. The Associate Prof. Dr. Sunil Shinde paid<br>homage to Chhatrapati Shivaji Maharaj by offering flowers<br>to his portrait. On this auspicious occasion, Asst. Prof. Dr.<br>Anil Babhale, R.S. Bidkar Arts, Commerce and Science<br>College, Hinganghat was the Chief Guest of the<br>Programme. He gave an expert talk on the "Noble<br>contributions of Chhatrapati Shivaji Maharaj in the History<br>of India" to the students and teachers in online mode. The<br>President of the programme, Associate Prof. Dr. Sunil<br>Shinde, encouraged the students to take inspiration from<br>this ideal personality. Associate Prof. Dr. Madhukar<br>Nandanwar, Asst. Prof. Dr. Motiraj Chavhan, Asst. Prof.<br>Dr. Mangesh Kadu and Asst. Prof. Dr. Yogesh More were<br>prominently present on this occasion. Asst. Prof.<br>Someshwar Wasekar conducted the Proceedings of the<br>programme while formal Vote of Thanks was proposed by |