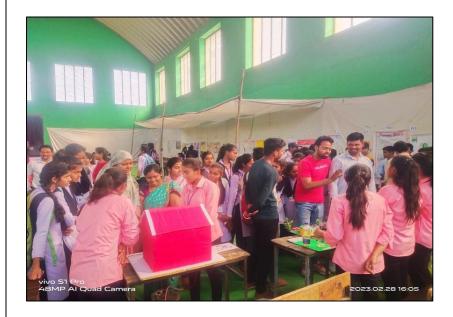

knowledge and innovations.</li> <li>Enhanced students' knowledge and awareness of the latest scientific equipment and Research advancements in various Departments.</li> </ul> |





Dr. Jobi George addressing the students on the occasion of National Science Day.



The Chief Guest Dr. S.B. Nandeshwar addressing the students and all the participants on the occasion of National Science Day.



Asst. Prof. Dr. Ashwini Kadu conducting the Proceedings on the occasion of National Science Day.





Eminent Speaker Dr. Nandeshwar and Dr. Jobi George interacting with the students during the Science Exhibition organized on the occasion of National Science Day.



## **Participants attending the Event**



Winning Participants showcasing their achievements with the Principal and other dignitaries.



Local students and faculties interacting with the participants during the Science Exhibition organized on the occasion of National Science Day.

| ATTENDANCE SHEET | PF                               |                                                       | and the second s | RAGWATI        | TEN                                                                                                | · Prost       | / /<br>IBMGWATI                                                                       |
|------------------|----------------------------------|-------------------------------------------------------|---------------------------------------------------------------------------------------------------------------------------------------------------------------------------------------------