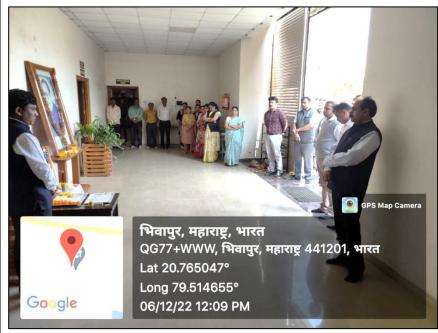

## BACKWARD CLASS YOUTH RELIEF COMMITTEE'S

ISO-9001:2015

AFFILIATED TO RASHTRASANT TUKADOJI MAHARAJ NAGPUR UNIVERSITY, NAGPUR E-mail: bmv\_bhiwapur@yahoo.com; bgm.college1990@gmail.com, Website: https://www.bmb.ac.in

Tel: 07106-232349

| ACADEMIC SESSION                                                 | 2022-2023                                                                                                                                                                                                                               |  |
|------------------------------------------------------------------|-----------------------------------------------------------------------------------------------------------------------------------------------------------------------------------------------------------------------------------------|--|
| ORGANIZER                                                        | Bhiwapur Mahavidyalaya                                                                                                                                                                                                                  |  |
| NAME OF THE ACTIVITY                                             | Guest Lecture on the auspicious occasion of<br>'Shivswarajya Day'                                                                                                                                                                       |  |
| AREAS COVERED                                                    | Noble contributions of Shivaji Maharaj in the History of India.                                                                                                                                                                         |  |
| PROGRAMME SCHEDULE                                               | 6 <sup>th</sup> June, 2022                                                                                                                                                                                                              |  |
| VENUE                                                            | Conference Room                                                                                                                                                                                                                         |  |
| MODE OF ACTIVITY<br>(ONLINE/OFFLINE<br>(IF ONLINE, GIVE WEBLINK) | Online                                                                                                                                                                                                                                  |  |
| ORGANIZING COMMITTEE                                             | Cultural Committee                                                                                                                                                                                                                      |  |
| PROGRAMME<br>COORDINATOR                                         | Asst. Prof. Someshwar Wasekar                                                                                                                                                                                                           |  |
| COMMITTEE MEMBERS                                                | Asst. Prof. Dr. M. V. Nandanwar, Asst. Prof. Dr. M. R.<br>Chavhan, Asst. Prof. Dr. A. V. Mahawadiwar, Asst. Prof.<br>Dr. A. K. Sarwe, Asst. Prof. Dr. Rajasree O. P and Asst.<br>Prof. Dr. Jyoti Bante and Asst. Prof. Dr. Ashwini Kadu |  |
| KEYNOTE SPEAKER /<br>RESOURCE PERSON (Furnish                    | Asst. Prof. Dr. Anil Babhale is working as an Assistant                                                                                                                                                                                 |  |

| a Brief Report on the Keynote<br>Speaker's Expertise)<br>TARGET GROUP | <ul> <li>Professor at R.S. Bidkar Arts, Commerce and Science</li> <li>College, Hinganghat. He is a renowned Speaker. He</li> <li>delivered several lectures on the life of Bharat Ratna Dr.</li> <li>Babasaheb Ambedkar in various Colleges. Alongside, he</li> <li>published various Research Papers in reputed National and</li> <li>International Journals.</li> </ul>                                                                                                                                                                                                                                                                                                                                                                                                                                                                                                                                                                                                                                               |
|-----------------------------------------------------------------------|-------------------------------------------------------------------------------------------------------------------------------------------------------------------------------------------------------------------------------------------------------------------------------------------------------------------------------------------------------------------------------------------------------------------------------------------------------------------------------------------------------------------------------------------------------------------------------------------------------------------------------------------------------------------------------------------------------------------------------------------------------------------------------------------------------------------------------------------------------------------------------------------------------------------------------------------------------------------------------------------------------------------------|
| NUMBER OF STUDENTS<br>PARTICIPATED /<br>BENEFICIARIES                 | Thirty five                                                                                                                                                                                                                                                                                                                                                                                                                                                                                                                                                                                                                                                                                                                                                                                                                                                                                                                                                                                                             |
| BRIEF REPORT                                                          | Shivswarajya Day was celebrated on 6 <sup>th</sup> June, 2022 in our<br>College. The Associate Prof. Dr. Sunil Shinde paid<br>homage to Chhatrapati Shivaji Maharaj by offering flowers<br>to his portrait. On this auspicious occasion, Asst. Prof. Dr.<br>Anil Babhale, R.S. Bidkar Arts, Commerce and Science<br>College, Hinganghat was the Chief Guest of the<br>Programme. He gave an expert talk on the "Noble<br>contributions of Chhatrapati Shivaji Maharaj in the History<br>of India" to the students and teachers in online mode. The<br>President of the programme, Associate Prof. Dr. Sunil<br>Shinde, encouraged the students to take inspiration from<br>this ideal personality. Associate Prof. Dr. Madhukar<br>Nandanwar, Asst. Prof. Dr. Motiraj Chavhan, Asst. Prof.<br>Dr. Mangesh Kadu and Asst. Prof. Dr. Yogesh More were<br>prominently present on this occasion. Asst. Prof.<br>Someshwar Wasekar conducted the Proceedings of the<br>programme while formal Vote of Thanks was proposed by |