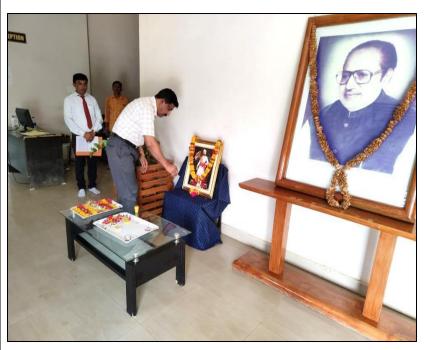

## BACKWARD CLASS YOUTH RELIEF COMMITTEE'S

ISO-9001:2015

AFFILIATED TO RASHTRASANT TUKADOJI MAHARAJ NAGPUR UNIVERSITY, NAGPUR E-mail: bmv\_bhiwapur@yahoo.com; bgm.college1990@gmail.com, Website: https://www.bmb.ac.in

Tel: 07106-232349

| ACADEMIC SESSION                                                 | 2022-2023                                                                                                                                                                                                                               |  |
|------------------------------------------------------------------|-----------------------------------------------------------------------------------------------------------------------------------------------------------------------------------------------------------------------------------------|--|
| ORGANIZER                                                        | Bhiwapur Mahavidyalaya                                                                                                                                                                                                                  |  |
| NAME OF THE ACTIVITY                                             | Guest Lecture on the auspicious occasion of<br>'Shivswarajya Day'                                                                                                                                                                       |  |
| AREAS COVERED                                                    | Noble contributions of Shivaji Maharaj in the History of India.                                                                                                                                                                         |  |
| PROGRAMME SCHEDULE                                               | 6 <sup>th</sup> June, 2022                                                                                                                                                                                                              |  |
| VENUE                                                            | Conference Room                                                                                                                                                                                                                         |  |
| MODE OF ACTIVITY<br>(ONLINE/OFFLINE<br>(IF ONLINE, GIVE WEBLINK) | Online                                                                                                                                                                                                                                  |  |
| ORGANIZING COMMITTEE                                             | Cultural Committee                                                                                                                                                                                                                      |  |
| PROGRAMME<br>COORDINATOR                                         | Asst. Prof. Someshwar Wasekar                                                                                                                                                                                                           |  |
| COMMITTEE MEMBERS                                                | Asst. Prof. Dr. M. V. Nandanwar, Asst. Prof. Dr. M. R.<br>Chavhan, Asst. Prof. Dr. A. V. Mahawadiwar, Asst. Prof.<br>Dr. A. K. Sarwe, Asst. Prof. Dr. Rajasree O. P and Asst.<br>Prof. Dr. Jyoti Bante and Asst. Prof. Dr. Ashwini Kadu |  |
| KEYNOTE SPEAKER /<br>RESOURCE PERSON (Furnish                    | Asst. Prof. Dr. Anil Babhale is working as an Assistant                                                                                                                                                                                 |  |

| a Brief Report on the Keynote<br>Speaker's Expertise)<br>TARGET GROUP | <ul> <li>Professor at R.S. Bidkar Arts, Commerce and Science</li> <li>College, Hinganghat. He is a renowned Speaker. He</li> <li>delivered several lectures on the life of Bharat Ratna Dr.</li> <li>Babasaheb Ambedkar in various Colleges. Alongside, he</li> <li>published various Research Papers in reputed National and</li> <li>International Journals.</li> </ul>                                                                                                                                                                                                                                                                                                                                                                                                                                                                                                                                                                                                                                               |
|-----------------------------------------------------------------------|-------------------------------------------------------------------------------------------------------------------------------------------------------------------------------------------------------------------------------------------------------------------------------------------------------------------------------------------------------------------------------------------------------------------------------------------------------------------------------------------------------------------------------------------------------------------------------------------------------------------------------------------------------------------------------------------------------------------------------------------------------------------------------------------------------------------------------------------------------------------------------------------------------------------------------------------------------------------------------------------------------------------------|
| NUMBER OF STUDENTS<br>PARTICIPATED /<br>BENEFICIARIES                 | Thirty five                                                                                                                                                                                                                                                                                                                                                                                                                                                                                                                                                                                                                                                                                                                                                                                                                                                                                                                                                                                                             |
| BRIEF REPORT                                                          | Shivswarajya Day was celebrated on 6 <sup>th</sup> June, 2022 in our<br>College. The Associate Prof. Dr. Sunil Shinde paid<br>homage to Chhatrapati Shivaji Maharaj by offering flowers<br>to his portrait. On this auspicious occasion, Asst. Prof. Dr.<br>Anil Babhale, R.S. Bidkar Arts, Commerce and Science<br>College, Hinganghat was the Chief Guest of the<br>Programme. He gave an expert talk on the "Noble<br>contributions of Chhatrapati Shivaji Maharaj in the History<br>of India" to the students and teachers in online mode. The<br>President of the programme, Associate Prof. Dr. Sunil<br>Shinde, encouraged the students to take inspiration from<br>this ideal personality. Associate Prof. Dr. Madhukar<br>Nandanwar, Asst. Prof. Dr. Motiraj Chavhan, Asst. Prof.<br>Dr. Mangesh Kadu and Asst. Prof. Dr. Yogesh More were<br>prominently present on this occasion. Asst. Prof.<br>Someshwar Wasekar conducted the Proceedings of the<br>programme while formal Vote of Thanks was proposed by |