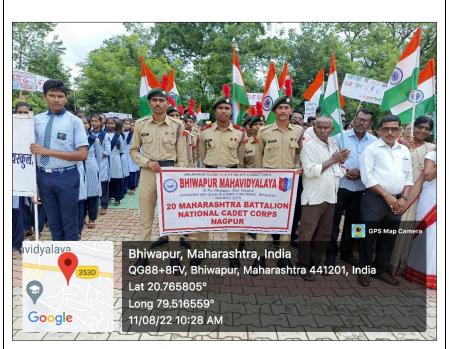

|
|                    | stakeholders, including the Police, educational                            |
|                    | Institutions and local authorities in organizing and                       |
|                    | executing the rally.                                                       |
|                    |                                                                            |
|                    |                                                                            |
|                    |                                                                            |
|                    |                                                                            |

# PHOTO GALLERY WITH CAPTIONS



The NCC Cadets of our College participating in the "Har Ghar Tiranga" Rally on 11<sup>th</sup> August, 2022.



The NCC Cadets spreading the message of National Harmony and National Integration during the "Har Ghar Tiranga" Rally on 11<sup>th</sup> August, 2022.

|                                     | Students proudly waving off our National Flags (Tiranga)         during the Rally to promote "Har Ghar Tiranga" Campaign on 11 <sup>th</sup> August, 2022.