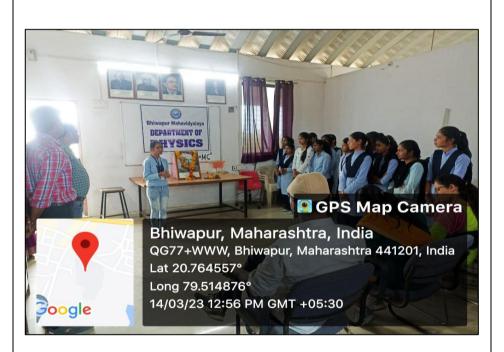

|



# Asst. Prof. Dr. Yogesh More throwing flood of light on the noble works of Albert Einstein



Ms. Prachi Gedam delivering her speech on the occasion of the Birth Anniversary of Albert Einstein.

| IEET |                                     | Bhiwapur Mahav                                                       | idyalaya              |                 |
|------|-------------------------------------|----------------------------------------------------------------------|-----------------------|-----------------|
|      |                                     | Department of I                                                      | Physics               |                 |
|      |                                     | Attendance Sh                                                        | cets                  |                 |
|      | Name of<br>Topic:<br>Date:<br>Time: | event: Cel