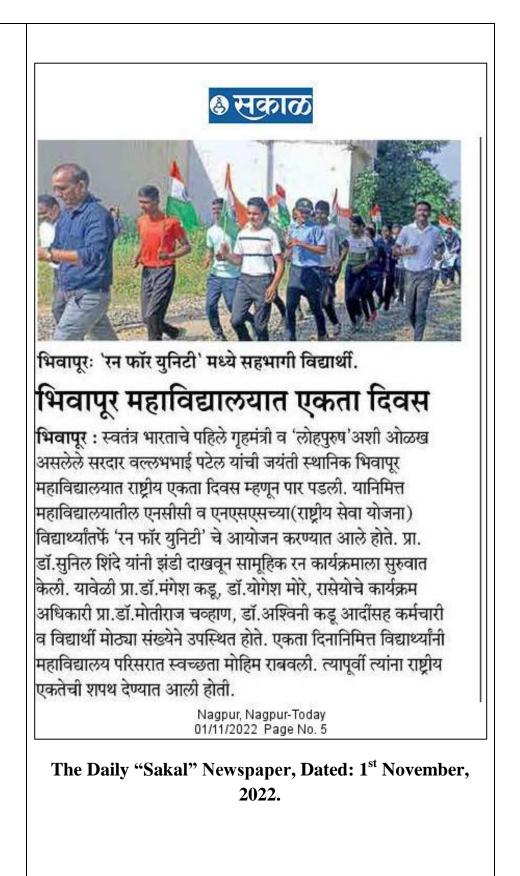

# भिवापूर महाविद्यालय, भिवापूर

मिवापूर, वार्ताहर, जागतिक पर्यावरण दिनाचे औचित्य साधून भिवापूर महाविद्यालय, भिवापूर राष्ट्रीय सेवा योजनेच्वा वतीने महाविद्यालय परिसरात विविध रोचटवांची लागवड करून पर्यावरण दिन साजरा करण्यात आला, दिवसेंदिवस पर्यावरणाचा होत असलेला न्डास बचत वृक्त लागवड काळाची गरज असल्याचा संदेश राष्ट्रीय सेवा योजनेच्या विद्यार्थ्यांनी दिला. वावेळी प्राचार्य डॉ. जोबी जॉर्ज व कार्यक्रम अधिकारी प्राध्यपक डॉ. मोतोराज चढाण यांच्या मार्गदर्शनाखाली रासेयां विद्यार्थी प्रतिनिधी तृष्णा महाजन, प्रज्ताल कुडे, अंशुल सहारे, राजकुमार ढोणे, प्रवीण मंगर, केत्ल्या तासकर, वनश्री गजमिये, पियुष मुंडेकर यांनी पर्यावरण संरक्षणाची

शपथ घेतली. तसेच रासेचोच्या प्रत्येक विद्यार्थ्यांनी अपल्या जन्मदिनी प्रत्येकी एक झाड लावण्याचा संकल्प केल. आहे. कार्यक्रमाच्या यशस्वितेकरिता महाविद्यालयातील रासेयोचे विद्यार्थी तसेच शिक्षकेतर कर्मचारी गुलाव गडेकर यांनी प्रबल्न केले.

# विद्यार्थ्यांनी दिला वृक्ष संवर्धनाचा संदेश

भिवापूर : जागतिक पर्यावरण दिनाचे औचित्य साधून राष्ट्रीय सेवा योजनेच्या विद्यार्थ्यांनी महाविद्यालयाच्या परिसरात वृक्षलागवड करून वृक्ष संरक्षण व संवर्धनाची शपथ घेतली. कार्यक्रमाला प्राचार्य डॉ. जोबी जॉर्ज, कार्यक्रम अधिकारी डॉ. मोतीराज चव्हाण, रासेयो प्रतिनिधी तृष्णा महाजन उपस्थित होते. दिवसेंदिवस पर्यावरणाचा होत चाललेला ऱ्हास बघता, वृक्षारोपण, संरक्षण व संवर्धन काळाची गरज आहे, असा संदेश राष्ट्रीय सेवा योजनेच्या विद्यार्थ्यांनी कार्यक्रमाच्या माध्यमातून दिला. यावेळी रासेयो स्वयंसेवक प्रज्वल कुडेगावे, अंशुल सहारे, राजकुमार ढोणे, प्रवीण मंगर, केतन्या तासकर, वनश्री गजभिये, पीयूष मुंडेकर आदींनी पर्यावरण संरक्षणाची शपथ घेतली. शिवाय प्रत्येक स्वयंसेवकांनी आपल्या जन्मदिनी प्रत्येकी एक झाड लावण्याचा संकल्प केला. कार्यक्रमाला रासेयोचे स्वयंसेवक व शिक्षकेतर कर्मचारी गूलाब गडेकर आदींनी सहकार्य केले.