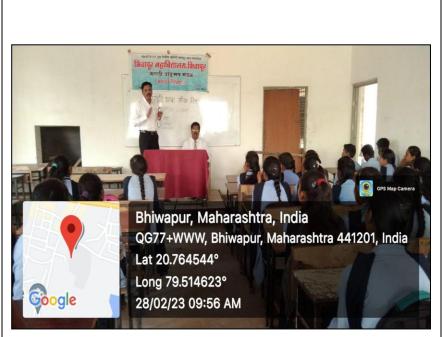

## BACKWARD CLASS YOUTH RELIEF COMMITTEE'S

ISO-9001:2015

AFFILIATED TO RASHTRASANT TUKADOJI MAHARAJ NAGPUR UNIVERSITY, NAGPUR E-mail: bmv\_bhiwapur@yahoo.com; bgm.college1990@gmail.com, Website: https://www.bmb.ac.in

Tel: 07106-232349

| ACADEMIC SESSION                                                 | 2022-2023                                                                                                                                                                                                                               |  |
|------------------------------------------------------------------|-----------------------------------------------------------------------------------------------------------------------------------------------------------------------------------------------------------------------------------------|--|
| ORGANIZER                                                        | Bhiwapur Mahavidyalaya                                                                                                                                                                                                                  |  |
| NAME OF THE ACTIVITY                                             | Guest Lecture on the auspicious occasion of<br>'Shivswarajya Day'                                                                                                                                                                       |  |
| AREAS COVERED                                                    | Noble contributions of Shivaji Maharaj in the History of India.                                                                                                                                                                         |  |
| PROGRAMME SCHEDULE                                               | 6 <sup>th</sup> June, 2022                                                                                                                                                                                                              |  |
| VENUE                                                            | Conference Room                                                                                                                                                                                                                         |  |
| MODE OF ACTIVITY<br>(ONLINE/OFFLINE<br>(IF ONLINE, GIVE WEBLINK) | Online                                                                                                                                                                                                                                  |  |
| ORGANIZING COMMITTEE                                             | Cultural Committee                                                                                                                                                                                                                      |  |
| PROGRAMME<br>COORDINATOR                                         | Asst. Prof. Someshwar Wasekar                                                                                                                                                                                                           |  |
| COMMITTEE MEMBERS                                                | Asst. Prof. Dr. M. V. Nandanwar, Asst. Prof. Dr. M. R.<br>Chavhan, Asst. Prof. Dr. A. V. Mahawadiwar, Asst. Prof.<br>Dr. A. K. Sarwe, Asst. Prof. Dr. Rajasree O. P and Asst.<br>Prof. Dr. Jyoti Bante and Asst. Prof. Dr. Ashwini Kadu |  |
| KEYNOTE SPEAKER /<br>RESOURCE PERSON (Furnish                    | Asst. Prof. Dr. Anil Babhale is working as an Assistant                                                                                                                                                                                 |  |

| a Brief Report on the Keynote<br>Speaker's Expertise)<br>TARGET GROUP | <ul> <li>Professor at R.S. Bidkar Arts, Commerce and Science</li> <li>College, Hinganghat. He is a renowned Speaker. He</li> <li>delivered several lectures on the life of Bharat Ratna Dr.</li> <li>Babasaheb Ambedkar in various Colleges. Alongside, he</li> <li>published various Research Papers in reputed National and</li> <li>International Journals.</li> </ul>                                                                                                                                                                                                                                                                                                                                                                                                                                                                                                                                                                                                                                               |
|-----------------------------------------------------------------------|-------------------------------------------------------------------------------------------------------------------------------------------------------------------------------------------------------------------------------------------------------------------------------------------------------------------------------------------------------------------------------------------------------------------------------------------------------------------------------------------------------------------------------------------------------------------------------------------------------------------------------------------------------------------------------------------------------------------------------------------------------------------------------------------------------------------------------------------------------------------------------------------------------------------------------------------------------------------------------------------------------------------------|
| NUMBER OF STUDENTS<br>PARTICIPATED /<br>BENEFICIARIES                 | Thirty five                                                                                                                                                                                                                                                                                                                                                                                                                                                                                                                                                                                                                                                                                                                                                                                                                                                                                                                                                                                                             |
| BRIEF REPORT                                                          | Shivswarajya Day was celebrated on 6 <sup>th</sup> June, 2022 in our<br>College. The Associate Prof. Dr. Sunil Shinde paid<br>homage to Chhatrapati Shivaji Maharaj by offering flowers<br>to his portrait. On this auspicious occasion, Asst. Prof. Dr.<br>Anil Babhale, R.S. Bidkar Arts, Commerce and Science<br>College, Hinganghat was the Chief Guest of the<br>Programme. He gave an expert talk on the "Noble<br>contributions of Chhatrapati Shivaji Maharaj in the History<br>of India" to the students and teachers in online mode. The<br>President of the programme, Associate Prof. Dr. Sunil<br>Shinde, encouraged the students to take inspiration from<br>this ideal personality. Associate Prof. Dr. Madhukar<br>Nandanwar, Asst. Prof. Dr. Motiraj Chavhan, Asst. Prof.<br>Dr. Mangesh Kadu and Asst. Prof. Dr. Yogesh More were<br>prominently present on this occasion. Asst. Prof.<br>Someshwar Wasekar conducted the Proceedings of the<br>programme while formal Vote of Thanks was proposed by |