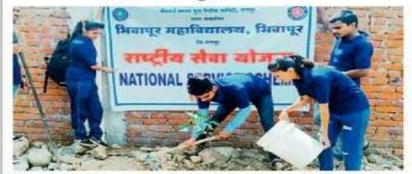

| NUMBER OF STUDENTS   | 08                                                                                                                  |  |  |
|----------------------|---------------------------------------------------------------------------------------------------------------------|--|--|
| PARTICIPATED/BENEFIC |                                                                                                                     |  |  |
| IARIES               |                                                                                                                     |  |  |
| BRIEF REPORT         | The N.S.S. Volunteers of our College, Under the aegis of                                                            |  |  |
|                      | Internal Quality Assurance Cell, accompanied by Dr. Jobi                                                            |  |  |
|                      | George, the N.S.S Programme Officer Asst. Prof. Dr.                                                                 |  |  |
|                      | Motiraj Chavhan and the Assistant Programme Officer                                                                 |  |  |
|                      | Asst. Prof. Dr. Ashwini Kadu, commemorated 'World                                                                   |  |  |
|                      | Environment Day' on 5 <sup>th</sup> June, 2022. On this occasion, they                                              |  |  |
|                      | diligently planted saplings of various species within the                                                           |  |  |
|                      | College Campus.                                                                                                     |  |  |
|                      | The students were sensitized about the paramount                                                                    |  |  |
|                      | importance of preserving our Mother Earth by planting more                                                          |  |  |
|                      | trees and safeguarding the existing flora and fauna. The                                                            |  |  |
|                      | mission of instilling among the students the significance of                                                        |  |  |
|                      | shielding trees from being axed and advocating the necessity                                                        |  |  |
|                      | for planting more trees was successfully accomplished                                                               |  |  |
|                      | during this meaningful occasion.                                                                                    |  |  |
|                      | Inspired by the awareness session, the students                                                                     |  |  |
|                      | wholeheartedly took a pledge to protect and nurture every                                                           |  |  |
|                      | tree they had planted, thus embodying the motto of 'One                                                             |  |  |
|                      | Student One Tree'. In all, eight volunteers of N.S.S actively                                                       |  |  |
|                      | participated in this Event.                                                                                         |  |  |
| PROGRAMME            | • To celebrate and raise awareness about 'World                                                                     |  |  |
| OBJECTIVES           | Environment Day'.                                                                                                   |  |  |
|                      | • To encourage active participation and engagement of                                                               |  |  |
|                      | N.S.S. Volunteers in environmental conservation                                                                     |  |  |
|                      | activities.                                                                                                         |  |  |
|                      | <ul> <li>To sensitize students about the importance of preserving</li> </ul>                                        |  |  |
|                      | • To sensitize students about the importance of preserving<br>the environment, especially by planting more trees an |  |  |
|                      | the environment, especially by planting more needs and                                                              |  |  |

|                                | • Imbibed a sense of Institutional Social Responsibilities                                                                                                                                                             |
|--------------------------------|------------------------------------------------------------------------------------------------------------------------------------------------------------------------------------------------------------------------|
|                                | among our students.                                                                                                                                                                                                    |
| PHOTO GALLERY WITH<br>CAPTIONS | Bhiwapur, Maharashtra, India<br>QO78+M4F, Bhiwapur, Maharashtra 441201, India<br>Lat 20.763979°<br>Long 79.515966°<br>05/06/22 10:45 AM         The Volunteers of N.S.S planting sapling within the College<br>Campus. |
|                                | The Volunteers of N.S.S taking pledge to protect and nurture every tree they had planted                                                                                                                               |