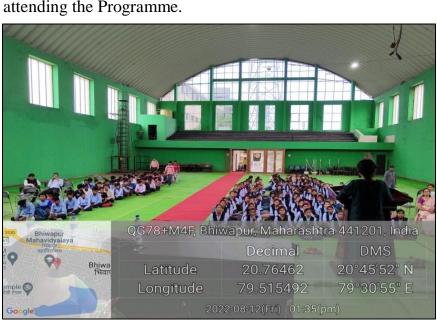

|
|                                | her speech.                                                                                                                                                                                                                                                                                                                                                          |
|                                |                                                                                                                                                                                                                                                                                                                                                                      |



Mrs. Pratibha Markale (ICTC), Government Rural Health Centre, Bhiwapur creating awareness among the participants about HIV/AIDS.



Students along with the staff members of our Institution attending the Programme.



The news item published in "Loksatta" Newspaper on 17<sup>th</sup> August, 2022.

## भिवापूर महाविद्यालयात युवा दिन साजरा



भिवापूर महाविद्यालय व ग्रामीण रुग्णालयाच्या वतीने १२ ऑगस्टला आंतरराष्ट्रीय युवा दिन साजरा करण्यात आला. महाविद्यालयाचे प्राचार्य डॉ. जोबी जॉर्ज अध्यक्षस्थानी होते. तर

विशेष अतिथी म्हणून ग्रामीण रुग्णालयाच्या डॉ. अश्विनी काळे, प्रतिभा करकाळे-हरणे, राष्ट्रीय सेवा योजनेचे विभागीय समन्वयक डॉ. मोतीराज चव्हाण उपस्थित होते. पाहुण्यांचे पुष्पगुच्छ देऊन स्वागत करण्यात आले. आजचा युवक हा शारीरिक दृष्टीने कमजोर आहे. त्यामुळे प्रत्येक विद्यार्थ्याने सकस आहार घेऊन आ