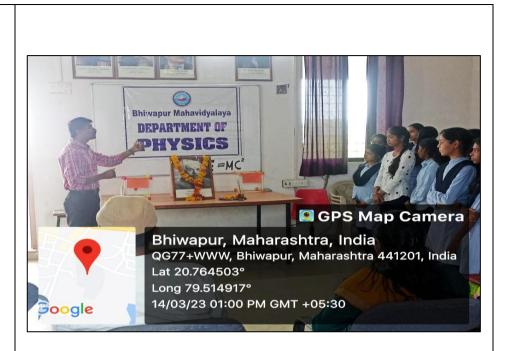

|



# Asst. Prof. Dr. Yogesh More throwing flood of light on the noble works of Albert Einstein



Ms. Prachi Gedam delivering her speech on the occasion of the Birth Anniversary of Albert Einstein.

| IEET |                                     | Bhiwapur Mahav                                                       | idyalaya              |                 |
|------|-------------------------------------|----------------------------------------------------------------------|-----------------------|-----------------|
|      |                                     | Department of I                                                      | Physics               |                 |
|      |                                     | Attendance Sh                                                        | cets