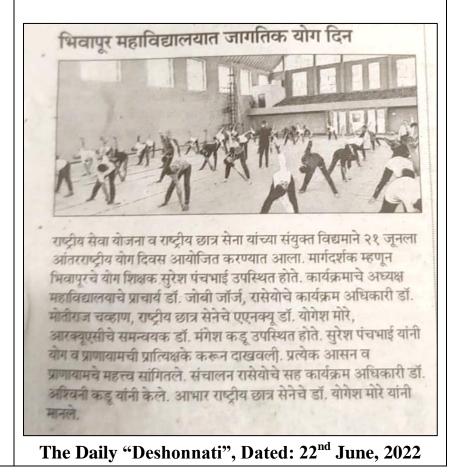

्थ स्वास्थ के लिए आसन के प्रात्यक्षिक कर अनुकरण करने की कहा. राष्ट्रिय सेवा योजना, एनसीसी के छात्र छात्राए उपस्थित रहे. सफलतार्थ प्राचार्य जॉर्ज, प्राध्या मोतिराज चव्हाण, योगेश मोरे, मंगेश कड़, अश्विनी कड़ तथा महाविद्यालयीन कर्मचारियों का महत्वपूर्ण सहयोग रहा।

The Daily 'Navbharat', Dated: 22<sup>nd</sup> June, 2022

# भिवापूर महाविद्यालयात योगाभ्यास

भिवापूर, वार्ताहर. राष्ट्रीय सेवा योजना व राष्ट्रीय छात्र सेना यांच्या संयुक्त विद्यमाने योग शिक्षक सुरेश पंचभाई यांच्या अध्यक्षतेखाली महाविद्यालयाचे प्राचार्य डॉ. जोबी जॉर्ज. डॉ.



मोतीराज चव्हाण, योगेश मोरे, डॉ.मंगेश कडू यांच्या उपस्थितीत योगदिन साजरा करण्यात आला. कार्यक्रमाचे संचालन रासेयोचे सह कार्यक्रम अधिकारी डॉ. अश्विनी कडू तर आभार राष्ट्रीय छात्र सेनेचे डॉ.योगेश मोरे यांनी मानले.

# Daily 'Lokmat', Dated: 22<sup>nd</sup> June 2022





Principal Bhiwapur Mahavidyalaya **BACKWARD CLASS YOUTH RELIEF COMMITTEE'S** 



# BHIWAPUR MAHAVIDYALAYA

BHIWAPUR DIST. NAGPUR- 441201

ACCREDITED WITH GRADE 'B' (CGPA-2.54) BY NAAC, BENGALURU

ISO-9001:2015

AFFILIATED TO RASHTRASANT TUKADOJI MAHARAJ NAGPUR UNIVERSITY, NAGPUR E-mail: bmv\_bhiwapur@yahoo.com; bgm.college1990@gmail.com, Website: https://www.bmb.ac.in Tel: 07106-232349

| ACADEMIC SESSION         | 2022-2023                                                                                                                                                                                                                                                  |
|--------------------------|------------------------------------------------------------------------------------------------