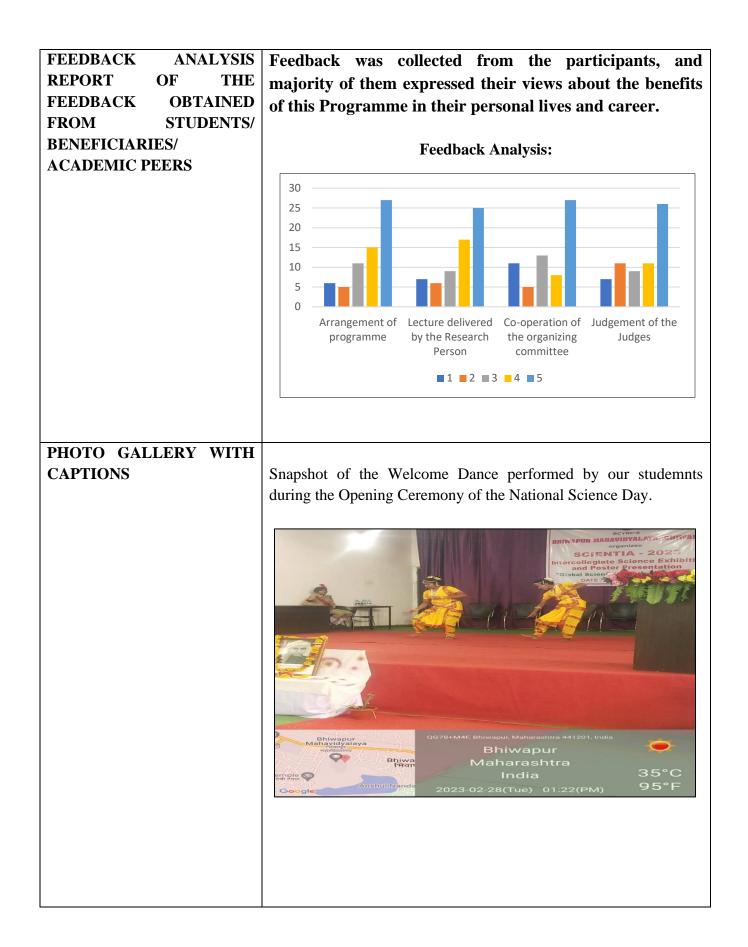

---------------------------------------------------------------------|
| PROGRAMME OUTCOMES | <ul> <li>Celebrated National Science Day and honoured the renowned Scientist Sir C.V. Raman by organizing a series of engaging activities and events.</li> <li>Promoted scientific temper among students by encouraging their active participation in various science-related competitions and exhibitions.</li> <li>Fostered interest among students in science and highlighted its significance for global well-being.</li> <li>Encouraged the students from different Colleges to participate, exchange ideas, and showcase their scientific knowledge and innovations.</li> <li>Enhanced students' knowledge and awareness of the latest scientific equipment and Research advancements in various Departments.</li> </ul> |





Dr. Jobi George addressing the students on the occasion of National Science Day.



The Chief Guest Dr. S.B. Nandeshwar addressing the students and all the participants on the occasion of National Science Day.



Asst. Prof. Dr. Ashwini Kadu conducting the Proceedings on the occasion of National Science Day.





Eminent Speaker Dr. Nandeshwar and Dr. Jobi George interacting with the students during the Science Exhibition organized on the occasion of National Science Day.



## **Participants attending the Event**



Winning Participants showcasing their achievements with the Principal and other dignitaries.



Local students and faculties interacting with the participants during the Science Exhibition organized on the occasion of National Science Day.

| ATTENDANCE SHEET | PF