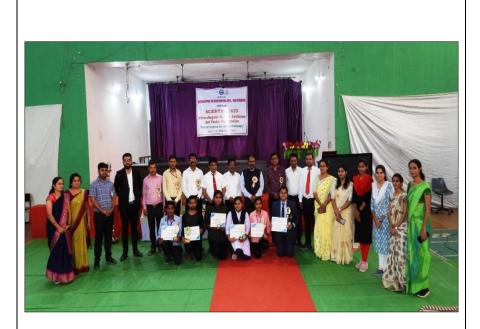

e students from different Colleges to participate, exchange ideas, and showcase their scientific knowledge and innovations.</li> <li>Enhanced students' knowledge and awareness of the latest scientific equipment and Research advancements in various Departments.</li> </ul> |





Dr. Jobi George addressing the students on the occasion of National Science Day.



The Chief Guest Dr. S.B. Nandeshwar addressing the students and all the participants on the occasion of National Science Day.



Asst. Prof. Dr. Ashwini Kadu conducting the Proceedings on the occasion of National Science Day.





Eminent Speaker Dr. Nandeshwar and Dr. Jobi George interacting with the students during the Science Exhibition organized on the occasion of National Science Day.



## **Participants attending the Event**



Winning Participants showcasing their achievements with the Principal and other dignitaries.



Local students and faculties interacting with the participants during the Science Exhibition organized on the occasion of National Science Day.

| ATTENDANCE SHEET | PF                               |                                                       | and the second s | RAGWATI        | TEN                                                                                                | · Prost       | / /<br>IBMGWATI                                                                       |
|------------------|----------------------------------|-------------------------------------------------------|---------------------------------------------------------------------------------------------