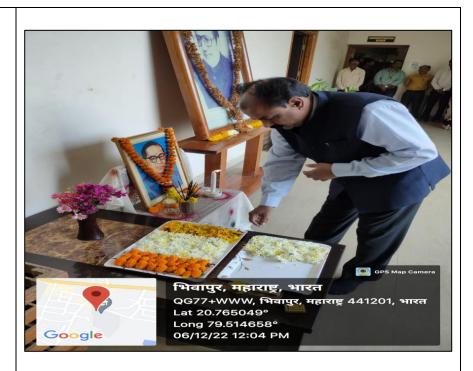

## BACKWARD CLASS YOUTH RELIEF COMMITTEE'S

ISO-9001:2015

AFFILIATED TO RASHTRASANT TUKADOJI MAHARAJ NAGPUR UNIVERSITY, NAGPUR E-mail: bmv\_bhiwapur@yahoo.com; bgm.college1990@gmail.com, Website: https://www.bmb.ac.in

Tel: 07106-232349

| ACADEMIC SESSION                                                 | 2022-2023                                                                                                                                                                                                                               |  |
|------------------------------------------------------------------|-----------------------------------------------------------------------------------------------------------------------------------------------------------------------------------------------------------------------------------------|--|
| ORGANIZER                                                        | Bhiwapur Mahavidyalaya                                                                                                                                                                                                                  |  |
| NAME OF THE ACTIVITY                                             | Guest Lecture on the auspicious occasion of<br>'Shivswarajya Day'                                                                                                                                                                       |  |
| AREAS COVERED                                                    | Noble contributions of Shivaji Maharaj in the History of India.                                                                                                                                                                         |  |
| PROGRAMME SCHEDULE                                               | 6 <sup>th</sup> June, 2022                                                                                                                                                                                                              |  |
| VENUE                                                            | Conference Room                                                                                                                                                                                                                         |  |
| MODE OF ACTIVITY<br>(ONLINE/OFFLINE<br>(IF ONLINE, GIVE WEBLINK) | Online                                                                                                                                                                                                                                  |  |
| ORGANIZING COMMITTEE                                             | Cultural Committee                                                                                                                                                                                                                      |  |
| PROGRAMME<br>COORDINATOR                                         | Asst. Prof. Someshwar Wasekar                                                                                                                                                                                                           |  |
| COMMITTEE MEMBERS                                                | Asst. Prof. Dr. M. V. Nandanwar, Asst. Prof. Dr. M. R.<br>Chavhan, Asst. Prof. Dr. A. V. Mahawadiwar, Asst. Prof.<br>Dr. A. K. Sarwe, Asst. Prof. Dr. Rajasree O. P and Asst.<br>Prof. Dr. Jyoti Bante and Asst. Prof. Dr. Ashwini Kadu |  |
| KEYNOTE SPEAKER /<br>RESOURCE PERSON (Furnish                    | Asst. Prof. Dr. Anil Babhale is working as an Assistant                                                                                                                                                                                 |  |

| a Brief Report on the Keynote<br>Speaker's Expertise)<br>TARGET GROUP | <ul> <li>Professor at R.S. Bidkar Arts, Commerce and Science</li> <li>College, Hinganghat. He is a renowned Speaker. He</li> <li>delivered several lectures on the life of Bharat Ratna Dr.</li> <li>Babasaheb Ambedkar in various Colleges. Alongside, he</li> <li>published various Research Papers in reputed National and</li> <li>International Journals.</li> </ul>                                                                                                                                                                                                                                                                                                                                                                                                                                                                                                                                                                                                                                               |
|-----------------------------------------------------------------------|-------------------------------------------------------------------------------------------------------------------------------------------------------------------------------------------------------------------------------------------------------------------------------------------------------------------------------------------------------------------------------------------------------------------------------------------------------------------------------------------------------------------------------------------------------------------------------------------------------------------------------------------------------------------------------------------------------------------------------------------------------------------------------------------------------------------------------------------------------------------------------------------------------------------------------------------------------------------------------------------------------------------------|
| NUMBER OF STUDENTS<br>PARTICIPATED /<br>BENEFICIARIES                 | Thirty five                                                                                                                                                                                                                                                                                                                                                                                                                                                                                                                                                                                                                                                                                                                                                                                                                                                                                                                                                                                                             |
| BRIEF REPORT                                                          | Shivswarajya Day was celebrated on 6 <sup>th</sup> June, 2022 in our<br>College. The Associate Prof. Dr. Sunil Shinde paid<br>homage to Chhatrapati Shivaji Maharaj by offering flowers<br>to his portrait. On this auspicious occasion, Asst. Prof. Dr.<br>Anil Babhale, R.S. Bidkar Arts, Commerce and Science<br>College, Hinganghat was the Chief Guest of the<br>Programme. He gave an expert talk on the "Noble<br>contributions of Chhatrapati Shivaji Maharaj in the History<br>of India" to the students and teachers in online mode. The<br>President of the programme, Associate Prof. Dr. Sunil<br>Shinde, encouraged the students to take inspiration from<br>this ideal personality. Associate Prof. Dr. Madhukar<br>Nandanwar, Asst. Prof. Dr. Motiraj Chavhan, Asst. Prof.<br>Dr. Mangesh Kadu and Asst. Prof. Dr. Yogesh More were<br>prominently present on this occasion. Asst. Prof.<br>Someshwar Wasekar conducted the Proceedings of the<br>programme while formal Vote of Thanks was proposed by |