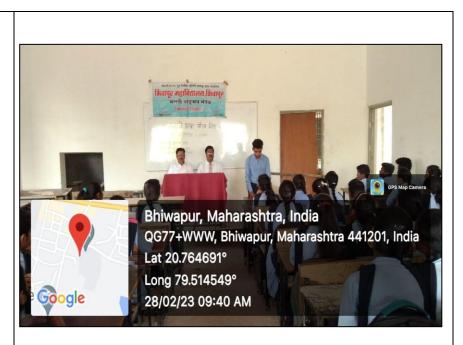

## BACKWARD CLASS YOUTH RELIEF COMMITTEE'S

ISO-9001:2015

AFFILIATED TO RASHTRASANT TUKADOJI MAHARAJ NAGPUR UNIVERSITY, NAGPUR E-mail: bmv\_bhiwapur@yahoo.com; bgm.college1990@gmail.com, Website: https://www.bmb.ac.in

Tel: 07106-232349

| ACADEMIC SESSION                                                 | 2022-2023                                                                                                                                                                                                                               |  |
|------------------------------------------------------------------|-----------------------------------------------------------------------------------------------------------------------------------------------------------------------------------------------------------------------------------------|--|
| ORGANIZER                                                        | Bhiwapur Mahavidyalaya                                                                                                                                                                                                                  |  |
| NAME OF THE ACTIVITY                                             | Guest Lecture on the auspicious occasion of<br>'Shivswarajya Day'                                                                                                                                                                       |  |
| AREAS COVERED                                                    | Noble contributions of Shivaji Maharaj in the History of India.                                                                                                                                                                         |  |
| PROGRAMME SCHEDULE                                               | 6 <sup>th</sup> June, 2022                                                                                                                                                                                                              |  |
| VENUE                                                            | Conference Room                                                                                                                                                                                                                         |  |
| MODE OF ACTIVITY<br>(ONLINE/OFFLINE<br>(IF ONLINE, GIVE WEBLINK) | Online                                                                                                                                                                                                                                  |  |
| ORGANIZING COMMITTEE                                             | Cultural Committee                                                                                                                                                                                                                      |  |
| PROGRAMME<br>COORDINATOR                                         | Asst. Prof. Someshwar Wasekar                                                                                                                                                                                                           |  |
| COMMITTEE MEMBERS                                                | Asst. Prof. Dr. M. V. Nandanwar, Asst. Prof. Dr. M. R.<br>Chavhan, Asst. Prof. Dr. A. V. Mahawadiwar, Asst. Prof.<br>Dr. A. K. Sarwe, Asst. Prof. Dr. Rajasree O. P and Asst.<br>Prof. Dr. Jyoti Bante and Asst. Prof. Dr. Ashwini Kadu |  |
| KEYNOTE SPEAKER /<br>RESOURCE PERSON (Furnish                    | Asst. Prof. Dr. Anil Babhale is working as an Assistant                                                                                                                                                                                 |  |

| a Brief Report on the Keynote<br>Speaker's Expertise)<br>TARGET GROUP | <ul> <li>Professor at R.S. Bidkar Arts, Commerce and Science</li> <li>College, Hinganghat. He is a renowned Speaker. He</li> <li>delivered several lectures on the life of Bharat Ratna Dr.</li> <li>Babasaheb Ambedkar in various Colleges. Alongside, he</li> <li>published various Research Papers in reputed National and</li> <li>International Journals.</li> </ul>                                                                                                                                                                                                                                                                                                                                                                                                                                                                                                                                                                                                                                               |
|-----------------------------------------------------------------------|-------------------------------------------------------------------------------------------------------------------------------------------------------------------------------------------------------------------------------------------------------------------------------------------------------------------------------------------------------------------------------------------------------------------------------------------------------------------------------------------------------------------------------------------------------------------------------------------------------------------------------------------------------------------------------------------------------------------------------------------------------------------------------------------------------------------------------------------------------------------------------------------------------------------------------------------------------------------------------------------------------------------------|
| NUMBER OF STUDENTS<br>PARTICIPATED /<br>BENEFICIARIES                 | Thirty five                                                                                                                                                                                                                                                                                                                                                                                                                                                                                                                                                                                                                                                                                                                                                                                                                                                                                                                                                                                                             |
| BRIEF REPORT                                                          | Shivswarajya Day was celebrated on 6 <sup>th</sup> June, 2022 in our<br>College. The Associate Prof. Dr. Sunil Shinde paid<br>homage to Chhatrapati Shivaji Maharaj by offering flowers<br>to his portrait. On this auspicious occasion, Asst. Prof. Dr.<br>Anil Babhale, R.S. Bidkar Arts, Commerce and Science<br>College, Hinganghat was the Chief Guest of the<br>Programme. He gave an expert talk on the "Noble<br>contributions of Chhatrapati Shivaji Maharaj in the History<br>of India" to the students and teachers in online mode. The<br>President of the programme, Associate Prof. Dr. Sunil<br>Shinde, encouraged the students to take inspiration from<br>this ideal personality. Associate Prof. Dr. Madhukar<br>Nandanwar, Asst. Prof. Dr. Motiraj Chavhan, Asst. Prof.<br>Dr. Mangesh Kadu and Asst. Prof. Dr. Yogesh More were<br>prominently present on this occasion. Asst. Prof.<br>Someshwar Wasekar conducted the Proceedings of the<br>programme while formal Vote of Thanks was proposed by |