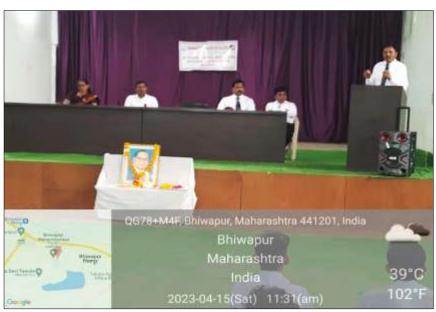

Tel: 07106-232349

| ACADEMIC SESSION                                                 | 2022-2023                                                                                                                                                                                                                               |  |
|------------------------------------------------------------------|-----------------------------------------------------------------------------------------------------------------------------------------------------------------------------------------------------------------------------------------|--|
| ORGANIZER                                                        | Bhiwapur Mahavidyalaya                                                                                                                                                                                                                  |  |
| NAME OF THE ACTIVITY                                             | Guest Lecture on the auspicious occasion of<br>'Shivswarajya Day'                                                                                                                                                                       |  |
| AREAS COVERED                                                    | Noble contributions of Shivaji Maharaj in the History of India.                                                                                                                                                                         |  |
| PROGRAMME SCHEDULE                                               | 6 <sup>th</sup> June, 2022                                                                                                                                                                                                              |  |
| VENUE                                                            | Conference Room                                                                                                                                                                                                                         |  |
| MODE OF ACTIVITY<br>(ONLINE/OFFLINE<br>(IF ONLINE, GIVE WEBLINK) | Online                                                                                                                                                                                                                                  |  |
| ORGANIZING COMMITTEE                                             | Cultural Committee                                                                                                                                                                                                                      |  |
| PROGRAMME<br>COORDINATOR                                         | Asst. Prof. Someshwar Wasekar                                                                                                                                                                                                           |  |
| COMMITTEE MEMBERS                                                | Asst. Prof. Dr. M. V. Nandanwar, Asst. Prof. Dr. M. R.<br>Chavhan, Asst. Prof. Dr. A. V. Mahawadiwar, Asst. Prof.<br>Dr. A. K. Sarwe, Asst. Prof. Dr. Rajasree O. P and Asst.<br>Prof. Dr. Jyoti Bante and Asst. Prof. Dr. Ashwini Kadu |  |
| KEYNOTE SPEAKER /<br>RESOURCE PERSON (Furnish                    | Asst. Prof. Dr. Anil Babhale is working as an Assistant                                                                                                                                                                                 |  |

| a Brief Report on the Keynote<br>Speaker's Expertise)<br>TARGET GROUP | <ul> <li>Professor at R.S. Bidkar Arts, Commerce and Science</li> <li>College, Hinganghat. He is a renowned Speaker. He</li> <li>delivered several lectures on the life of Bharat Ratna Dr.</li> <li>Babasaheb Ambedkar in various Colleges. Alongside, he</li> <li>published various Research Papers in reputed National and</li> <li>International Journals.</li> </ul>                                                                                                                                                                                                                                                                                                                                                                                                                                                                                                                                                                                                                                               |
|-----------------------------------------------------------------------|-------------------------------------------------------------------------------------------------------------------------------------------------------------------------------------------------------------------------------------------------------------------------------------------------------------------------------------------------------------------------------------------------------------------------------------------------------------------------------------------------------------------------------------------------------------------------------------------------------------------------------------------------------------------------------------------------------------------------------------------------------------------------------------------------------------------------------------------------------------------------------------------------------------------------------------------------------------------------------------------------------------------------|
| NUMBER OF STUDENTS<br>PARTICIPATED /<br>BENEFICIARIES                 | Thirty five                                                                                                                                                                                                                                                                                                                                                                                                                                                                                                                                                                                                                                                                                                                                                                                                                                                                                                                                                                                                             |
| BRIEF REPORT                                                          | Shivswarajya Day was celebrated on 6 <sup>th</sup> June, 2022 in our<br>College. The Associate Prof. Dr. Sunil Shinde paid<br>homage to Chhatrapati Shivaji Maharaj by offering flowers<br>to his portrait. On this auspicious occasion, Asst. Prof. Dr.<br>Anil Babhale, R.S. Bidkar Arts, Commerce and Science<br>College, Hinganghat was the Chief Guest of the<br>Programme. He gave an expert talk on the "Noble<br>contributions of Chhatrapati Shivaji Maharaj in the History<br>of India" to the students and teachers in online mode. The<br>President of the programme, Associate Prof. Dr. Sunil<br>Shinde, encouraged the students to take inspiration from<br>this ideal personality. Associate Prof. Dr. Madhukar<br>Nandanwar, Asst. Prof. Dr. Motiraj Chavhan, Asst. Prof.<br>Dr. Mangesh Kadu and Asst. Prof. Dr. Yogesh More were<br>prominently present on this occasion. Asst. Prof.<br>Someshwar Wasekar conducted the Proceedings of the<br>programme while formal Vote of Thanks was proposed by |