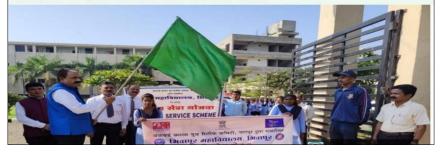

गे म

18

Т

AFFILIATED TO RASHTRASANT TUKADOJI MAHARAJ NAGPUR UNIVERSITY, NAGPUR E-mail: bmv\_bhiwapur@yahoo.com; bgm.college1990@gmail.com, Website: https://www.bmb.ac.in Tel: 07106-232349

| ACADEMIC SESSION         | 2022-2023                                                                                                                                                                                             |  |
|--------------------------|-------------------------------------------------------------------------------------------------------------------------------------------------------------------------------------------------------|--|
| ORGANIZER                | Bhiwapur Mahavidyalaya                                                                                                                                                                                |  |
| NAME OF THE ACTIVITY     | Celebration of World Environment Day                                                                                                                                                                  |  |
| AREAS COVERED            | <ul> <li>Environmental Awareness and Conservation</li> <li>Climate Change Awareness</li> <li>Collaboration and Teamwork</li> </ul>                                                                    |  |
| PROGRAMME<br>SCHEDULE    | 5 <sup>th</sup> June, 2022                                                                                                                                                                            |  |
| VENUE                    | Bhiwapur Mahavidyalaya, Bhiwapur                                                                                                                                                                      |  |
| MODE OF ACTIVITY         | OFFLINE                                                                                                                                                                                               |  |
| ORGANIZING<br>COMMITTEE  | National Service Scheme (N.S.S.)                                                                                                                                                                      |  |
| PROGRAMME<br>COORDINATOR | Asst. Prof. Dr. Motiraj Chavhan<br>Asst. Prof. Dr. Ashwini Kadu                                                                                                                                       |  |
| COMMITTEE MEMBERS        | <ul> <li>Associate Prof. Dr. S.K. Shinde</li> <li>Asst. Prof. Sachin Kubde</li> <li>Asst. Prof. Amit Thakre</li> <li>Asst. Prof. Dr. Ravikant Mishra</li> <li>Asst. Prof. Darshana Dhamdar</li> </ul> |  |
| TARGET GROUP             | Volunteers of N.S.S.                                                                                                                                                                                  |  |

| NUMBER OF STUDENTS   | 08                                                                                                                  |  |  |
|----------------------|---------------------------------------------------------------------------------------------------------------------|--|--|
| PARTICIPATED/BENEFIC |                                                                                                                     |  |  |
| IARIES               |                                                                                                                     |  |  |
| BRIEF REPORT         | The N.S.S. Volunteers of our College, Under the aegis of                                                            |  |  |
|                      | Internal Quality Assurance Cell, accompanied by Dr. Jobi                                                            |  |  |
|                      | George, the N.S.S Programme Officer Asst. Prof. Dr.                                                                 |  |  |
|                      | Motiraj Chavhan and the Assistant Programme Officer                                                                 |  |  |
|                      | Asst. Prof. Dr. Ashwini Kadu, commemorated 'World                                                                   |  |  |
|                      | Environment Day' on 5 <sup>th</sup> June, 2022. On this occasion, they                                              |  |  |
|                      | diligently planted saplings of various species within the                                                           |  |  |
|                      | College Campus.                                                                                                     |  |  |
|                      | The students were sensitized about the paramount                                                                    |  |  |
|                      | importance of preserving our Mother Earth by planting more                                                          |  |  |
|                      | trees and safeguarding the existing flora and fauna. The                                                            |  |  |
|                      | mission of instilling among the students the significance of                                                        |  |  |
|                      | shielding trees from being axed and advocating the necessity                                                        |  |  |
|                      | for planting more trees was successfully accomplished                                                               |  |  |
|                      | during this meaningful occasion.                                                                                    |  |  |
|                      | Inspired by the awareness session, the students                                                                     |  |  |
|                      | wholeheartedly took a pledge to protect and nurture every                                                           |  |  |
|                      | tree they had planted, thus embodying the motto of 'One                                                             |  |  |
|                      | Student One Tree'. In all, eight volunteers of N.S.S actively                                                       |  |  |
|                      | participated in this Event.                                                                                         |  |  |
| PROGRAMME            | • To celebrate and raise awareness about 'World                                                                     |  |  |
| OBJECTIVES           | Environment Day'.                                                                                                   |  |  |
|                      | • To encourage active participation and engagement of                                                               |  |  |
|                      | N.S.S. Volunteers in environmental conservation                                                                     |  |  |
|                      | activities.                                                                                                         |  |  |
|                      | <ul> <li>To sensitize students about the importance of preserving</li> </ul>                                        |  |  |
|                      | • To sensitize students about the importance of preserving<br>the environment, especially by planting more trees an |  |  |
|                      | the environment, especially by planting more needs and                                                              |  |  |