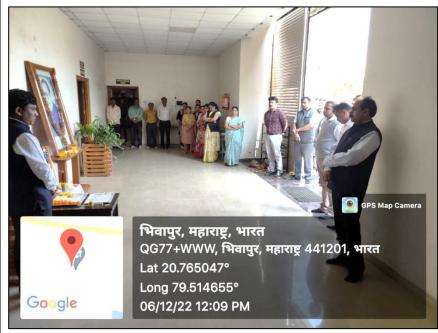

# Bhiwapur Mahavidyalaya

Bhiwapur, Dist - Nagpur, Maharashtra 441201

7.1.11 Institution celebrates/organizes national and international commemorative days, events and festivals (2022-2023)

| Sr.<br>No. | Title of the programme                                                                 | Date of the<br>Event | Link |
|------------|----------------------------------------------------------------------------------------|----------------------|------|
| 1          | World Environment Day                                                                  | 05/06/2022           | View |
| 2          | Shiv Swarajya Din                                                                      | 06/06/2022           | View |
| 3          | World Yoga Day                                                                         | 21/06/2022           | View |
| 4          | Har Ghar Tiranga Rally                                                                 | 11/08/2022           | View |
| 5          | Paid Tribute to Lokmanya Tilak on his Death<br>Anniversary                             | 12/08/2022           | View |
| 6          | International Youth Day                                                                | 12/08/2022           | View |
| 7          | Independence Day                                                                       | 15/08/2022           | View |
| 8          | Paid Tribute to Dr. Sarvepalli Radhakrishnan<br>on his birth Anniversary (Teacher Day) | 05/09/2022           | View |
| 9          | NSS Foundation Day                                                                     | 24/09/2022           | View |
| 10         | Celebrated Birth Anniversary of Mahatma<br>Gandhiji                                    | 02/10/2022           | View |
| 11         | National Unity Day                                                                     | 11/10/2022           | View |
| 12         | Dhammchakk Prabattan Din                                                               | 14/10/2022           | View |
| 13         | World Science Day                                                                      | 10/11/2022           | View |
| 14         | National Pollution Control Day                                                         | 02/12/2023           | View |
| 15         | International Volunteer Day                                                            | 05/12/2022           | View |
| 16         | Paid Tributes to Bharat Ratna Dr. Babasaheb<br>Ambedkar on his Death Anniversary       | 06/12/2023           | View |
| 17         | Paid homage to Savitriaai Fule on the auspicious occasion of her Birth Anniversary     | 03/01/2023           | View |