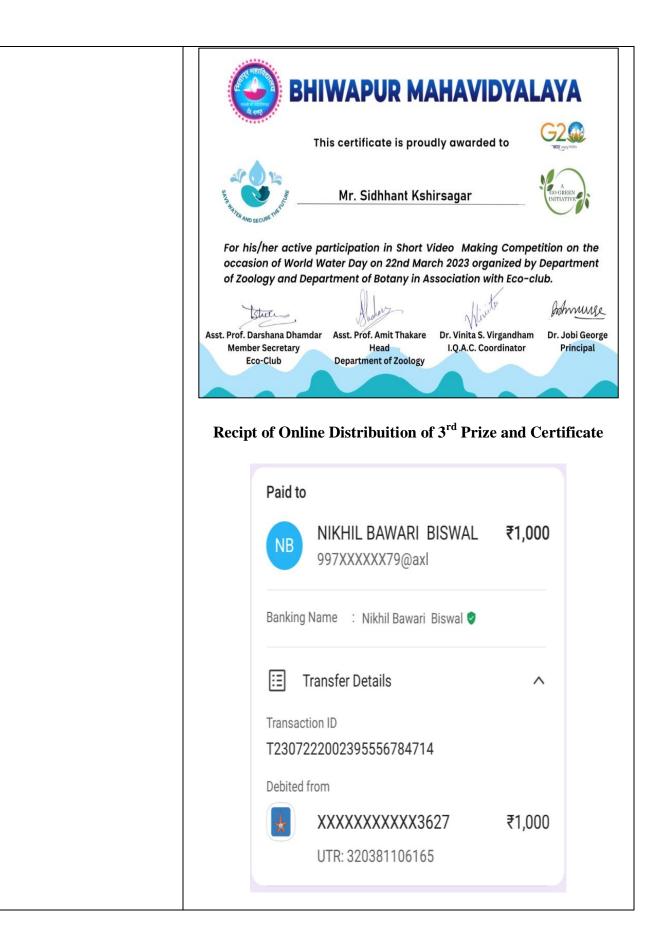

pur Mahavidyalaya in nurturing awareness and fostering innovative solutions for the pressing concerns surrounding our planet's water resources.

The winners are listed below.

| Sr. No. | Name Of the   | Address | Position | Designat |
|---------|---------------|---------|----------|----------|
|         | Participant   |         | secured  | ion      |
| 1       | Pratik        | Nagpur  | 1        | Photogra |
|         | Hiwarkar      |         |          | pher     |
| 2       | Sidhant       | Nagpur  | 2        | Student  |
|         | Kshirsagar    |         |          |          |
| 3       | Nikhil Biswal | Nagpur  | 3        | Photogra |
|         |               |         |          | pher     |

## **Recipt of Online Distribuition of 1<sup>st</sup> Prize and Certificate**









## **Total List of Participants**

| S. N. | Name of the Participants    |
|-------|-----------------------------|
| 1.    | Aaditya Homraj Mohankar     |
| 2.    | Abhas Vaidya                |
| 3.    | Abhishek Omprakash Waghmare |
| 4.    | Adarsh Ajay Kantode         |
| 5.    | Adesh Vikas Lokhande        |
| 6.    | Ahefaj Afroj Khan Pathan    |
| 7.    | Aishwarya Namdev Satav      |
| 8.    | Akansha Mishra              |
| 9.    | Aniket Gajbhiye             |
| 10.   | Anisha Laxman Mule          |
| 11.   | Ankita Jiwan Telmasare      |
| 12.   | Anup Rajesh Dixit           |
| 13.   | Apoorva Mohandas Borkute    |
| 14.   | Arshiya Inamdar             |
| 15.   | Ashika Lankeshwar Narule    |

| 16 | Atharva Abhijit Deshpande   |
|----|-----------------------------|
| 17 |