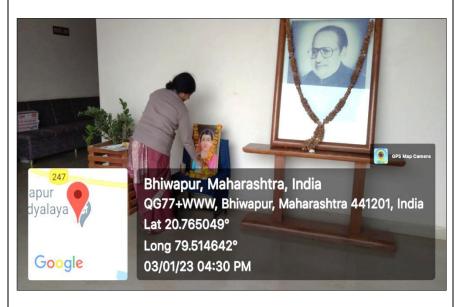

# Bhiwapur Mahavidyalaya

Bhiwapur, Dist - Nagpur, Maharashtra 441201

7.1.11 Institution celebrates/organizes national and international commemorative days, events and festivals (2022-2023)

| Sr.<br>No. | Title of the programme                                                                 | Date of the<br>Event | Link |
|------------|----------------------------------------------------------------------------------------|----------------------|------|
| 1          | World Environment Day                                                                  | 05/06/2022           | View |
| 2          | Shiv Swarajya Din                                                                      | 06/06/2022           | View |
| 3          | World Yoga Day                                                                         | 21/06/2022           | View |
| 4          | Har Ghar Tiranga Rally                                                                 | 11/08/2022           | View |
| 5          | Paid Tribute to Lokmanya Tilak on his Death<br>Anniversary                             | 12/08/2022           | View |
| 6          | International Youth Day                                                                | 12/08/2022           | View |
| 7          | Independence Day                                                                       | 15/08/2022           | View |
| 8          | Paid Tribute to Dr. Sarvepalli Radhakrishnan<br>on his birth Anniversary (Teacher Day) | 05/09/2022           | View |
| 9          | NSS Foundation Day                                                                     | 24/09/2022           | View |
| 10         | Celebrated Birth Anniversary of Mahatma<br>Gandhiji                                    | 02/10/2022           | View |
| 11         | National Unity Day                                                                     | 11/10/2022           | View |
| 12         | Dhammchakk Prabattan Din                                                               | 14/10/2022           | View |
| 13         | World Science Day                                                                      | 10/11/2022           | View |
| 14         | National Pollution Control Day                                                         | 02/12/2023           | View |
| 15         | International Volunteer Day                                                            | 05/12/2022           | View |
| 16         | Paid Tributes to Bharat Ratna Dr. Babasaheb<br>Ambedkar on his Death Anniversary       | 06/12/2023           | View |
| 17         | Paid homage to Savitriaai Fule on the auspicious occasion of her Birth Anniversary     | 03/01/2023           | View |