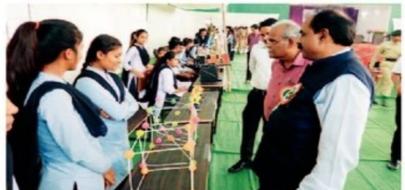

्शन के कनांके, त्यां पारते, दोषिका विवान के प्रति जानकरकाती निर्माण करने की का प्रदर्शन के साथ अपन प्रयोग का प्रत्य में प्रयान भावन विद्यार अन्तुय महावीयालय सुकी पार, अमोल स्वेम सोन आपलयक है, इस्तिले 'यष्ट्रीय विज्ञान दिवस' स्वति, जानवात की साथ प्रति की की व्याय प्र में प्रयार कर्या कारवार कुती पार, अपनेल में प्रा. शिर्वन में आत्र जोत्या का क्वार क्वार तारी के वात्र प्रति को नाकरार्य का में स्वर्य कर्य स्वरी का साथ ती वि की काजल पिंपलकर, द्वितीय पुर्पस किया कार्यक्रम में प्राय क्वान के संतर प्रायति के कार प्रतंत जानकरती कार्य देशकर साथ क्वार्यकर से स्वर्य संत्य त्वात्र प्र या, या आय क्रा प्र या कार्य के स्वर्यकर साथ के संवर्यक क्वार संत्र वे संवल में संत्य संत्य के संवात से संत्य के मानती मेला प्र सं

# लोकमत

उपास्थत हात.

# भिवापूर येथील आंतरमहाविद्यालयीन विज्ञान प्रदर्शनाने वेधले लक्ष



भिवापूर : राष्ट्रीय विज्ञान दिनानिमित्त भिवापूर महाविद्यालयात आंतरमहाविद्यालयीन विज्ञान प्रदर्शन व पोस्टर सादरीकरणाचे आयोजन करण्यात आले. यात कनिष्ठ व वरिष्ठ महाविद्यालयातील १०० विद्यार्थ्यांनी तयार केलेल्या विज्ञानाच्या प्रतिकृती आणि पोस्टर ठेवण्यात आले होते. उदघाटन कृषी शास्त्रज्ञ एस. बी. नंदेश्वर यांच्या हस्ते करण्यात आले. प्रमुख अतिथी म्हणून प्राचार्य डॉ. जोबी जॉर्ज, प्रा. डॉ. सुनील शिंदे, प्रा. डॉ. मंगेश कडू, प्रा. डॉ. मोतीराज चव्हाण, प्रा. डॉ. मधुकर नंदनवार, प्रा. डॉ. राजेश बहरूपी, प्रा. राजश्री ओ. पी., प्रा. डॉ. वैशाली रहाटे उपस्थित होते. उत्कृष्ट प्रतिकृती तयार करणाऱ्या विद्यार्थ्यांना पुरस्कार देऊन गौरविण्यात आले. यात प्रथम क्रमांक पटकावणाऱ्या कृही येथील अवधूत महाविद्यालयाच्या काजल पिंपळकर, द्वितीय पटकावणाऱ्या उमरेड येथील पुष्पक महाविद्यालयाचा नीलेश सेलवटे व तृतीय क्रमांक पटकावणा