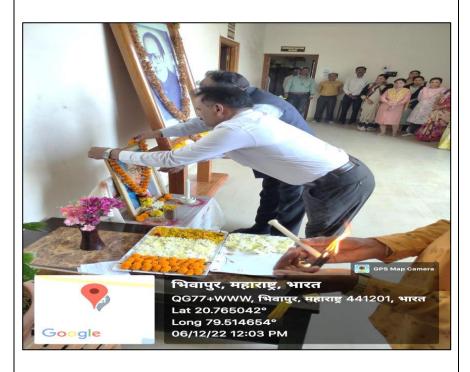

## BACKWARD CLASS YOUTH RELIEF COMMITTEE'S

ISO-9001:2015

AFFILIATED TO RASHTRASANT TUKADOJI MAHARAJ NAGPUR UNIVERSITY, NAGPUR E-mail: bmv\_bhiwapur@yahoo.com; bgm.college1990@gmail.com, Website: https://www.bmb.ac.in

Tel: 07106-232349

| ACADEMIC SESSION                                                 | 2022-2023                                                                                                                                                                                                                               |  |
|------------------------------------------------------------------|-----------------------------------------------------------------------------------------------------------------------------------------------------------------------------------------------------------------------------------------|--|
| ORGANIZER                                                        | Bhiwapur Mahavidyalaya                                                                                                                                                                                                                  |  |
| NAME OF THE ACTIVITY                                             | Guest Lecture on the auspicious occasion of<br>'Shivswarajya Day'                                                                                                                                                                       |  |
| AREAS COVERED                                                    | Noble contributions of Shivaji Maharaj in the History of India.                                                                                                                                                                         |  |
| PROGRAMME SCHEDULE                                               | 6 <sup>th</sup> June, 2022                                                                                                                                                                                                              |  |
| VENUE                                                            | Conference Room                                                                                                                                                                                                                         |  |
| MODE OF ACTIVITY<br>(ONLINE/OFFLINE<br>(IF ONLINE, GIVE WEBLINK) | Online                                                                                                                                                                                                                                  |  |
| ORGANIZING COMMITTEE                                             | Cultural Committee                                                                                                                                                                                                                      |  |
| PROGRAMME<br>COORDINATOR                                         | Asst. Prof. Someshwar Wasekar                                                                                                                                                                                                           |  |
| COMMITTEE MEMBERS                                                | Asst. Prof. Dr. M. V. Nandanwar, Asst. Prof. Dr. M. R.<br>Chavhan, Asst. Prof. Dr. A. V. Mahawadiwar, Asst. Prof.<br>Dr. A. K. Sarwe, Asst. Prof. Dr. Rajasree O. P and Asst.<br>Prof. Dr. Jyoti Bante and Asst. Prof. Dr. Ashwini Kadu |  |
| KEYNOTE SPEAKER /<br>RESOURCE PERSON (Furnish                    | Asst. Prof. Dr. Anil Babhale is working as an Assistant                                                                                                                                                                                 |  |

| a Brief Report on the Keynote<br>Speaker's Expertise)<br>TARGET GROUP | <ul> <li>Professor at R.S. Bidkar Arts, Commerce and Science</li> <li>College, Hinganghat. He is a renowned Speaker. He</li> <li>delivered several lectures on the life of Bharat Ratna Dr.</li> <li>Babasaheb Ambedkar in various Colleges. Alongside, he</li> <li>published various Research Papers in reputed National and</li> <li>International Journals.</li> </ul>                                                                                                                                                                                                                                                                                                                                                                                                                                                                                                                                                                                                                                               |
|-----------------------------------------------------------------------|-------------------------------------------------------------------------------------------------------------------------------------------------------------------------------------------------------------------------------------------------------------------------------------------------------------------------------------------------------------------------------------------------------------------------------------------------------------------------------------------------------------------------------------------------------------------------------------------------------------------------------------------------------------------------------------------------------------------------------------------------------------------------------------------------------------------------------------------------------------------------------------------------------------------------------------------------------------------------------------------------------------------------|
| NUMBER OF STUDENTS<br>PARTICIPATED /<br>BENEFICIARIES                 | Thirty five                                                                                                                                                                                                                                                                                                                                                                                                                                                                                                                                                                                                                                                                                                                                                                                                                                                                                                                                                                                                             |
| BRIEF REPORT                                                          | Shivswarajya Day was celebrated on 6 <sup>th</sup> June, 2022 in our<br>College. The Associate Prof. Dr. Sunil Shinde paid<br>homage to Chhatrapati Shivaji Maharaj by offering flowers<br>to his portrait. On this auspicious occasion, Asst. Prof. Dr.<br>Anil Babhale, R.S. Bidkar Arts, Commerce and Science<br>College, Hinganghat was the Chief Guest of the<br>Programme. He gave an expert talk on the "Noble<br>contributions of Chhatrapati Shivaji Maharaj in the History<br>of India" to the students and teachers in online mode. The<br>President of the programme, Associate Prof. Dr. Sunil<br>Shinde, encouraged the students to take inspiration from<br>this ideal personality. Associate Prof. Dr. Madhukar<br>Nandanwar, Asst. Prof. Dr. Motiraj Chavhan, Asst. Prof.<br>Dr. Mangesh Kadu and Asst. Prof. Dr. Yogesh More were<br>prominently present on this occasion. Asst. Prof.<br>Someshwar Wasekar conducted the Proceedings of the<br>programme while formal Vote of Thanks was proposed by |