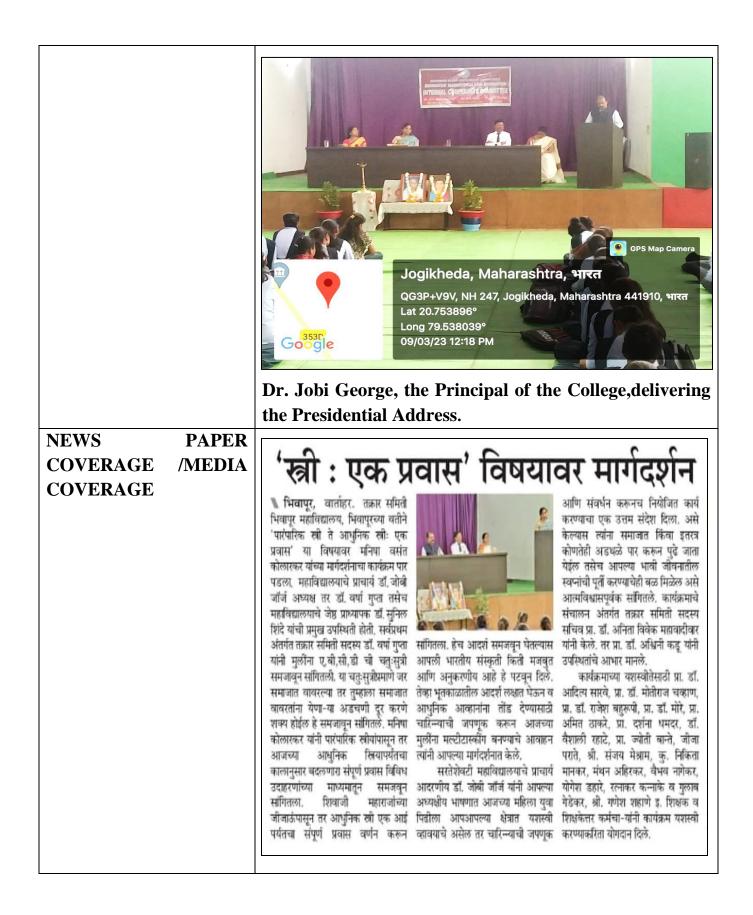

The Guest Lecture was well appreciated by all the faculties and students of the college. We, Bhiwapur Mahavidyalaya, Bhiwapur wish Dr. Anil Babhale, best of luck and success in all his future endeavours.