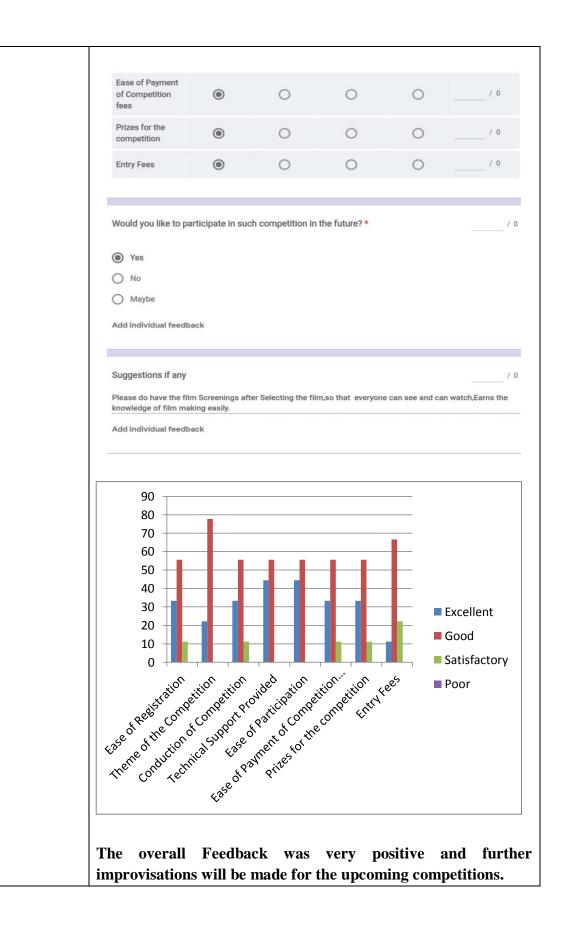

ividual feed                     | dback             |      |              |      |       |
| Feedback *                              |                   |      |              |      |       |
|                                         | Excellent         | Good | Satisfactory | Poor | Score |
| Ease of<br>Registration                 | ۲                 | 0    | 0            | 0    | / 0   |
|                                         | ۲                 | 0    | 0            | 0    | / O   |
| Theme of the<br>Competition             | ۲                 | 0    | 0            | 0    | / 0   |
|                                         |                   |      |              | 0    | / 0   |
| Competition<br>Conduction of            | ۲                 | 0    | 0            | 0    |       |







**BACKWARD CLASS YOUTH RELIEF COMMITTEE'S** 



BHIWAPUR MAHAVIDYALAYA BHIWAPUR DIST. NAGPUR- 441201

ACCREDITED WITH GRADE 'B' (CGPA-2.54) BY NAAC, BENGALURU

ISO-9001:2015

AFFILIATED TO RASHTRASANT TUKADOJI MAHARAJ NAGPUR UNIVERSITY, NAGPUR E-mail: bmv\_bhiwapur@yahoo.com; bgm.college1990@gmail.com Website: https://www.bmb.ac.in Tel: 07106-232349

# **ACTIVITY REPORT**

| ACADEMIC SESSION        | 2022-2023                                      |
|-------------------------|------------------------------------------------|
| ORGANIZER               | Bhiwapur Mahavidyalaya                         |
| NAME OF THE<br>ACTIVITY | Celebration of International Women's Day       |
| AREAS COVERED           | 1. Women's Self-Defense.                       |
|                         | 2. Le