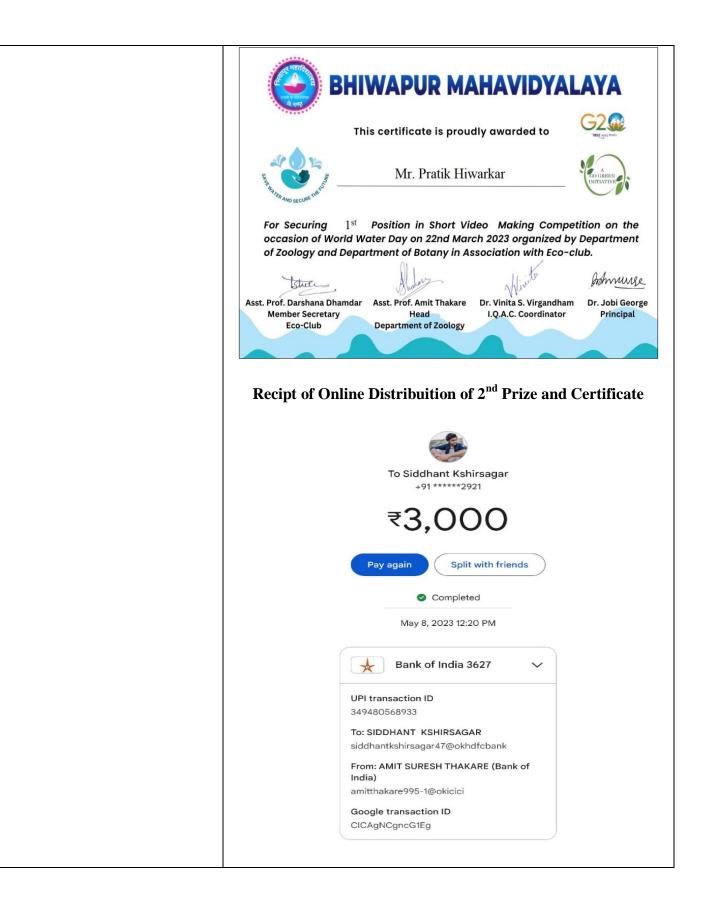

wapur Mahavidyalaya in nurturing awareness and fostering innovative solutions for the pressing concerns surrounding our planet's water resources.

The winners are listed below.

| Sr. No. | Name Of the   | Address | Position | Designat |
|---------|---------------|---------|----------|----------|
|         | Participant   |         | secured  | ion      |
| 1       | Pratik        | Nagpur  | 1        | Photogra |
|         | Hiwarkar      |         |          | pher     |
| 2       | Sidhant       | Nagpur  | 2        | Student  |
|         | Kshirsagar    |         |          |          |
| 3       | Nikhil Biswal | Nagpur  | 3        | Photogra |
|         |               |         |          | pher     |

## **Recipt of Online Distribuition of 1<sup>st</sup> Prize and Certificate**









## **Total List of Participants**

| S. N. | Name of the Participants    |
|-------|-----------------------------|
| 1.    | Aaditya Homraj Mohankar     |
| 2.    | Abhas Vaidya                |
| 3.    | Abhishek Omprakash Waghmare |
| 4.    | Adarsh Ajay Kantode         |
| 5.    | Adesh Vikas Lokhande        |
| 6.    | Ahefaj Afroj Khan Pathan    |
| 7.    | Aishwarya Namdev Satav      |
| 8.    | Akansha Mishra              |
| 9.    | Aniket Gajbhiye             |
| 10.   | Anisha Laxman Mule          |
| 11.   | Ankita Jiwan Telmasare      |
| 12.   | Anup Rajesh Dixit           |
| 13.   | Apoorva Mohandas Borkute    |
| 14.   | Arshiya Inamdar             |
| 15.   | Ashika Lankeshwar Narule    |

| 16 | Atharva Abhijit Deshpande   |
|----|-----------------------------|
| 17