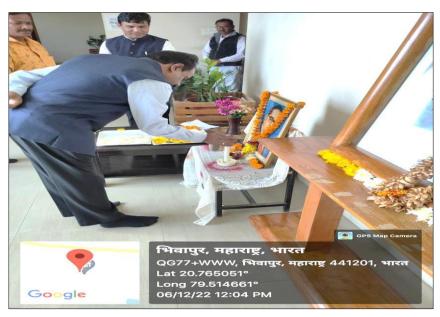

## BACKWARD CLASS YOUTH RELIEF COMMITTEE'S

ISO-9001:2015

AFFILIATED TO RASHTRASANT TUKADOJI MAHARAJ NAGPUR UNIVERSITY, NAGPUR E-mail: bmv\_bhiwapur@yahoo.com; bgm.college1990@gmail.com, Website: https://www.bmb.ac.in

Tel: 07106-232349

| ACADEMIC SESSION                                                 | 2022-2023                                                                                                                                                                                                                               |  |
|------------------------------------------------------------------|-----------------------------------------------------------------------------------------------------------------------------------------------------------------------------------------------------------------------------------------|--|
| ORGANIZER                                                        | Bhiwapur Mahavidyalaya                                                                                                                                                                                                                  |  |
| NAME OF THE ACTIVITY                                             | Guest Lecture on the auspicious occasion of<br>'Shivswarajya Day'                                                                                                                                                                       |  |
| AREAS COVERED                                                    | Noble contributions of Shivaji Maharaj in the History of India.                                                                                                                                                                         |  |
| PROGRAMME SCHEDULE                                               | 6 <sup>th</sup> June, 2022                                                                                                                                                                                                              |  |
| VENUE                                                            | Conference Room                                                                                                                                                                                                                         |  |
| MODE OF ACTIVITY<br>(ONLINE/OFFLINE<br>(IF ONLINE, GIVE WEBLINK) | Online                                                                                                                                                                                                                                  |  |
| ORGANIZING COMMITTEE                                             | Cultural Committee                                                                                                                                                                                                                      |  |
| PROGRAMME<br>COORDINATOR                                         | Asst. Prof. Someshwar Wasekar                                                                                                                                                                                                           |  |
| COMMITTEE MEMBERS                                                | Asst. Prof. Dr. M. V. Nandanwar, Asst. Prof. Dr. M. R.<br>Chavhan, Asst. Prof. Dr. A. V. Mahawadiwar, Asst. Prof.<br>Dr. A. K. Sarwe, Asst. Prof. Dr. Rajasree O. P and Asst.<br>Prof. Dr. Jyoti Bante and Asst. Prof. Dr. Ashwini Kadu |  |
| KEYNOTE SPEAKER /<br>RESOURCE PERSON (Furnish                    | Asst. Prof. Dr. Anil Babhale is working as an Assistant                                                                                                                                                                                 |  |

| a Brief Report on the Keynote<br>Speaker's Expertise)<br>TARGET GROUP | <ul> <li>Professor at R.S. Bidkar Arts, Commerce and Science</li> <li>College, Hinganghat. He is a renowned Speaker. He</li> <li>delivered several lectures on the life of Bharat Ratna Dr.</li> <li>Babasaheb Ambedkar in various Colleges. Alongside, he</li> <li>published various Research Papers in reputed National and</li> <li>International Journals.</li> </ul>                                                                                                                                                                                                                                                                                                                                                                                                                                                                                                                                                                                                                                               |
|-----------------------------------------------------------------------|-------------------------------------------------------------------------------------------------------------------------------------------------------------------------------------------------------------------------------------------------------------------------------------------------------------------------------------------------------------------------------------------------------------------------------------------------------------------------------------------------------------------------------------------------------------------------------------------------------------------------------------------------------------------------------------------------------------------------------------------------------------------------------------------------------------------------------------------------------------------------------------------------------------------------------------------------------------------------------------------------------------------------|
| NUMBER OF STUDENTS<br>PARTICIPATED /<br>BENEFICIARIES                 | Thirty five                                                                                                                                                                                                                                                                                                                                                                                                                                                                                                                                                                                                                                                                                                                                                                                                                                                                                                                                                                                                             |
| BRIEF REPORT                                                          | Shivswarajya Day was celebrated on 6 <sup>th</sup> June, 2022 in our<br>College. The Associate Prof. Dr. Sunil Shinde paid<br>homage to Chhatrapati Shivaji Maharaj by offering flowers<br>to his portrait. On this auspicious occasion, Asst. Prof. Dr.<br>Anil Babhale, R.S. Bidkar Arts, Commerce and Science<br>College, Hinganghat was the Chief Guest of the<br>Programme. He gave an expert talk on the "Noble<br>contributions of Chhatrapati Shivaji Maharaj in the History<br>of India" to the students and teachers in online mode. The<br>President of the programme, Associate Prof. Dr. Sunil<br>Shinde, encouraged the students to take inspiration from<br>this ideal personality. Associate Prof. Dr. Madhukar<br>Nandanwar, Asst. Prof. Dr. Motiraj Chavhan, Asst. Prof.<br>Dr. Mangesh Kadu and Asst. Prof. Dr. Yogesh More were<br>prominently present on this occasion. Asst. Prof.<br>Someshwar Wasekar conducted the Proceedings of the<br>programme while formal Vote of Thanks was proposed by |