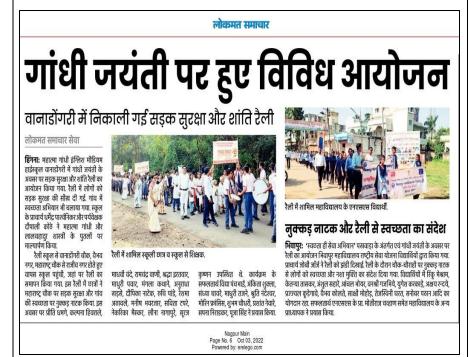

## NEWS PAPER COVERAGE /MEDIA COVERAGE

# Daily 'Navrashtra', Dated: 6<sup>th</sup> June, 2022

# भिवापूर महाविद्यालय, भिवापूर

मिवापूर, वार्ताहर, जागतिक पर्यावरण दिनाचे औचित्य साधून भिवापूर महाविद्यालय, भिवापूर राष्ट्रीय सेवा योजनेच्वा वतीने महाविद्यालय परिसरात विविध रोचटवांची लागवड करून पर्यावरण दिन साजरा करण्यात आला, दिवसेंदिवस पर्यावरणाचा होत असलेला न्डास बचत वृक्त लागवड काळाची गरज असल्याचा संदेश राष्ट्रीय सेवा योजनेच्या विद्यार्थ्यांनी दिला. वावेळी प्राचार्य डॉ. जोबी जॉर्ज व कार्यक्रम अधिकारी प्राध्यपक डॉ. मोतोराज चढाण यांच्या मार्गदर्शनाखाली रासेयां विद्यार्थी प्रतिनिधी तृष्णा महाजन, प्रज्ताल कुडे, अंशुल सहारे, राजकुमार ढोणे, प्रवीण मंगर, केत्ल्या तासकर, वनश्री गजमिये, पियुष मुंडेकर यांनी पर्यावरण संरक्षणाची

शपथ घेतली. तसेच रासेचोच्या प्रत्येक विद्यार्थ्यांनी अपल्या जन्मदिनी प्रत्येकी एक झाड लावण्याचा संकल्प केल. आहे. कार्यक्रमाच्या यशस्वितेकरिता महाविद्यालयातील रासेयोचे विद्यार्थी तसेच शिक्षकेतर कर्मचारी गुलाव गडेकर यांनी प्रबल्न केले.