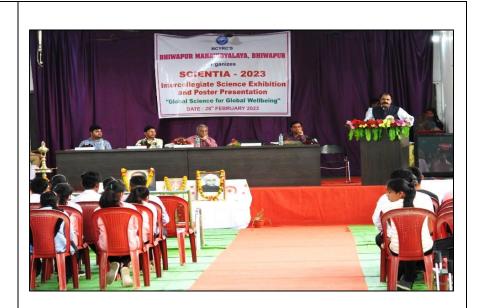

-------------------------------------------------------------------|
| PROGRAMME OUTCOMES | <ul> <li>Celebrated National Science Day and honoured the renowned Scientist Sir C.V. Raman by organizing a series of engaging activities and events.</li> <li>Promoted scientific temper among students by encouraging their active participation in various science-related competitions and exhibitions.</li> <li>Fostered interest among students in science and highlighted its significance for global well-being.</li> <li>Encouraged the students from different Colleges to participate, exchange ideas, and showcase their scientific knowledge and innovations.</li> <li>Enhanced students' knowledge and awareness of the latest scientific equipment and Research advancements in various Departments.</li> </ul> |





Dr. Jobi George addressing the students on the occasion of National Science Day.



The Chief Guest Dr. S.B. Nandeshwar addressing the students and all the participants on the occasion of National Science Day.



Asst. Prof. Dr. Ashwini Kadu conducting the Proceedings on the occasion of National Science Day.





Eminent Speaker Dr. Nandeshwar and Dr. Jobi George interacting with the students during the Science Exhibition organized on the occasion of National Science Day.



## **Participants attending the Event**



Winning Participants showcasing their achievements with the Principal and other dignitaries.



Local students and faculties interacting with the participants during the Science Exhibition organized on the occasion of National Science Day.

| ATTENDANCE SHEET | PF