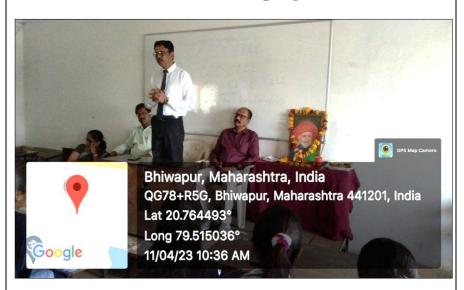

1

Notice was circulated among the staff and students of our Institution on 3<sup>rd</sup> June, 2022.

'६ जून' हा दिवस राज्यातील सर्व अकृषी विद्यापीठे, अगिगत विद्यापीठे, स्वयंअर्थसहाय्यित विद्यापीठे, महाविद्यालये, अभियांत्रिकी महाविद्यालये, तंत्रनिकेतने व तत्सम शैक्षणिक संस्थांमध्ये "शिवस्वराज्य दिन" म्हणून साजरा करण्याबाबत.