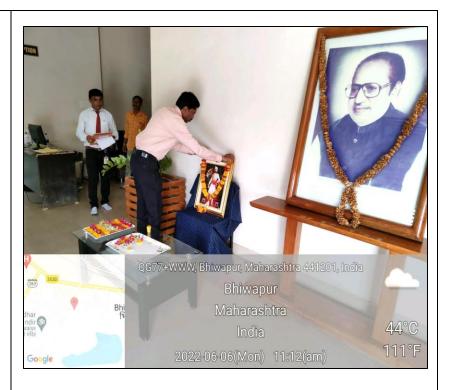

## BACKWARD CLASS YOUTH RELIEF COMMITTEE'S

ISO-9001:2015

AFFILIATED TO RASHTRASANT TUKADOJI MAHARAJ NAGPUR UNIVERSITY, NAGPUR E-mail: bmv\_bhiwapur@yahoo.com; bgm.college1990@gmail.com, Website: https://www.bmb.ac.in

Tel: 07106-232349

| ACADEMIC SESSION                                                 | 2022-2023                                                                                                                                                                                                                               |  |
|------------------------------------------------------------------|-----------------------------------------------------------------------------------------------------------------------------------------------------------------------------------------------------------------------------------------|--|
| ORGANIZER                                                        | Bhiwapur Mahavidyalaya                                                                                                                                                                                                                  |  |
| NAME OF THE ACTIVITY                                             | Guest Lecture on the auspicious occasion of<br>'Shivswarajya Day'                                                                                                                                                                       |  |
| AREAS COVERED                                                    | Noble contributions of Shivaji Maharaj in the History of India.                                                                                                                                                                         |  |
| PROGRAMME SCHEDULE                                               | 6 <sup>th</sup> June, 2022                                                                                                                                                                                                              |  |
| VENUE                                                            | Conference Room                                                                                                                                                                                                                         |  |
| MODE OF ACTIVITY<br>(ONLINE/OFFLINE<br>(IF ONLINE, GIVE WEBLINK) | Online                                                                                                                                                                                                                                  |  |
| ORGANIZING COMMITTEE                                             | Cultural Committee                                                                                                                                                                                                                      |  |
| PROGRAMME<br>COORDINATOR                                         | Asst. Prof. Someshwar Wasekar                                                                                                                                                                                                           |  |
| COMMITTEE MEMBERS                                                | Asst. Prof. Dr. M. V. Nandanwar, Asst. Prof. Dr. M. R.<br>Chavhan, Asst. Prof. Dr. A. V. Mahawadiwar, Asst. Prof.<br>Dr. A. K. Sarwe, Asst. Prof. Dr. Rajasree O. P and Asst.<br>Prof. Dr. Jyoti Bante and Asst. Prof. Dr. Ashwini Kadu |  |
| KEYNOTE SPEAKER /<br>RESOURCE PERSON (Furnish                    | Asst. Prof. Dr. Anil Babhale is working as an Assistant                                                                                                                                                                                 |  |

| a Brief Report on the Keynote<br>Speaker's Expertise)<br>TARGET GROUP | <ul> <li>Professor at R.S. Bidkar Arts, Commerce and Science</li> <li>College, Hinganghat. He is a renowned Speaker. He</li> <li>delivered several lectures on the life of Bharat Ratna Dr.</li> <li>Babasaheb Ambedkar in various Colleges. Alongside, he</li> <li>published various Research Papers in reputed National and</li> <li>International Journals.</li> </ul>                                                                                                                                                                                                                                                                                                                                                                                                                                                                                                                                                                                                                                               |
|-----------------------------------------------------------------------|-------------------------------------------------------------------------------------------------------------------------------------------------------------------------------------------------------------------------------------------------------------------------------------------------------------------------------------------------------------------------------------------------------------------------------------------------------------------------------------------------------------------------------------------------------------------------------------------------------------------------------------------------------------------------------------------------------------------------------------------------------------------------------------------------------------------------------------------------------------------------------------------------------------------------------------------------------------------------------------------------------------------------|
| NUMBER OF STUDENTS<br>PARTICIPATED /<br>BENEFICIARIES                 | Thirty five                                                                                                                                                                                                                                                                                                                                                                                                                                                                                                                                                                                                                                                                                                                                                                                                                                                                                                                                                                                                             |
| BRIEF REPORT                                                          | Shivswarajya Day was celebrated on 6 <sup>th</sup> June, 2022 in our<br>College. The Associate Prof. Dr. Sunil Shinde paid<br>homage to Chhatrapati Shivaji Maharaj by offering flowers<br>to his portrait. On this auspicious occasion, Asst. Prof. Dr.<br>Anil Babhale, R.S. Bidkar Arts, Commerce and Science<br>College, Hinganghat was the Chief Guest of the<br>Programme. He gave an expert talk on the "Noble<br>contributions of Chhatrapati Shivaji Maharaj in the History<br>of India" to the students and teachers in online mode. The<br>President of the programme, Associate Prof. Dr. Sunil<br>Shinde, encouraged the students to take inspiration from<br>this ideal personality. Associate Prof. Dr. Madhukar<br>Nandanwar, Asst. Prof. Dr. Motiraj Chavhan, Asst. Prof.<br>Dr. Mangesh Kadu and Asst. Prof. Dr. Yogesh More were<br>prominently present on this occasion. Asst. Prof.<br>Someshwar Wasekar conducted the Proceedings of the<br>programme while formal Vote of Thanks was proposed by |