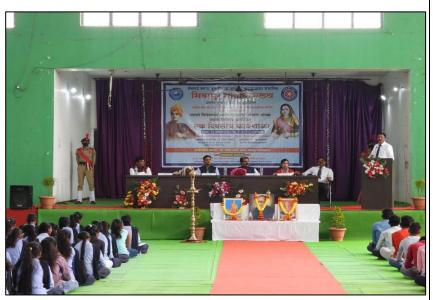

## BACKWARD CLASS YOUTH RELIEF COMMITTEE'S

ISO-9001:2015

AFFILIATED TO RASHTRASANT TUKADOJI MAHARAJ NAGPUR UNIVERSITY, NAGPUR E-mail: bmv\_bhiwapur@yahoo.com; bgm.college1990@gmail.com, Website: https://www.bmb.ac.in

Tel: 07106-232349

| ACADEMIC SESSION                                                 | 2022-2023                                                                                                                                                                                                                               |  |
|------------------------------------------------------------------|-----------------------------------------------------------------------------------------------------------------------------------------------------------------------------------------------------------------------------------------|--|
| ORGANIZER                                                        | Bhiwapur Mahavidyalaya                                                                                                                                                                                                                  |  |
| NAME OF THE ACTIVITY                                             | Guest Lecture on the auspicious occasion of<br>'Shivswarajya Day'                                                                                                                                                                       |  |
| AREAS COVERED                                                    | Noble contributions of Shivaji Maharaj in the History of India.                                                                                                                                                                         |  |
| PROGRAMME SCHEDULE                                               | 6 <sup>th</sup> June, 2022                                                                                                                                                                                                              |  |
| VENUE                                                            | Conference Room                                                                                                                                                                                                                         |  |
| MODE OF ACTIVITY<br>(ONLINE/OFFLINE<br>(IF ONLINE, GIVE WEBLINK) | Online                                                                                                                                                                                                                                  |  |
| ORGANIZING COMMITTEE                                             | Cultural Committee                                                                                                                                                                                                                      |  |
| PROGRAMME<br>COORDINATOR                                         | Asst. Prof. Someshwar Wasekar                                                                                                                                                                                                           |  |
| COMMITTEE MEMBERS                                                | Asst. Prof. Dr. M. V. Nandanwar, Asst. Prof. Dr. M. R.<br>Chavhan, Asst. Prof. Dr. A. V. Mahawadiwar, Asst. Prof.<br>Dr. A. K. Sarwe, Asst. Prof. Dr. Rajasree O. P and Asst.<br>Prof. Dr. Jyoti Bante and Asst. Prof. Dr. Ashwini Kadu |  |
| KEYNOTE SPEAKER /<br>RESOURCE PERSON (Furnish                    | Asst. Prof. Dr. Anil Babhale is working as an Assistant                                                                                                                                                                                 |  |

| a Brief Report on the Keynote<br>Speaker's Expertise)<br>TARGET GROUP | <ul> <li>Professor at R.S. Bidkar Arts, Commerce and Science</li> <li>College, Hinganghat. He is a renowned Speaker. He</li> <li>delivered several lectures on the life of Bharat Ratna Dr.</li> <li>Babasaheb Ambedkar in various Colleges. Alongside, he</li> <li>published various Research Papers in reputed National and</li> <li>International Journals.</li> </ul>                                                                                                                                                                                                                                                                                                                                                                                                                                                                                                                                                                                                                                               |
|-----------------------------------------------------------------------|-------------------------------------------------------------------------------------------------------------------------------------------------------------------------------------------------------------------------------------------------------------------------------------------------------------------------------------------------------------------------------------------------------------------------------------------------------------------------------------------------------------------------------------------------------------------------------------------------------------------------------------------------------------------------------------------------------------------------------------------------------------------------------------------------------------------------------------------------------------------------------------------------------------------------------------------------------------------------------------------------------------------------|
| NUMBER OF STUDENTS<br>PARTICIPATED /<br>BENEFICIARIES                 | Thirty five                                                                                                                                                                                                                                                                                                                                                                                                                                                                                                                                                                                                                                                                                                                                                                                                                                                                                                                                                                                                             |
| BRIEF REPORT                                                          | Shivswarajya Day was celebrated on 6 <sup>th</sup> June, 2022 in our<br>College. The Associate Prof. Dr. Sunil Shinde paid<br>homage to Chhatrapati Shivaji Maharaj by offering flowers<br>to his portrait. On this auspicious occasion, Asst. Prof. Dr.<br>Anil Babhale, R.S. Bidkar Arts, Commerce and Science<br>College, Hinganghat was the Chief Guest of the<br>Programme. He gave an expert talk on the "Noble<br>contributions of Chhatrapati Shivaji Maharaj in the History<br>of India" to the students and teachers in online mode. The<br>President of the programme, Associate Prof. Dr. Sunil<br>Shinde, encouraged the students to take inspiration from<br>this ideal personality. Associate Prof. Dr. Madhukar<br>Nandanwar, Asst. Prof. Dr. Motiraj Chavhan, Asst. Prof.<br>Dr. Mangesh Kadu and Asst. Prof. Dr. Yogesh More were<br>prominently present on this occasion. Asst. Prof.<br>Someshwar Wasekar conducted the Proceedings of the<br>programme while formal Vote of Thanks was proposed by |