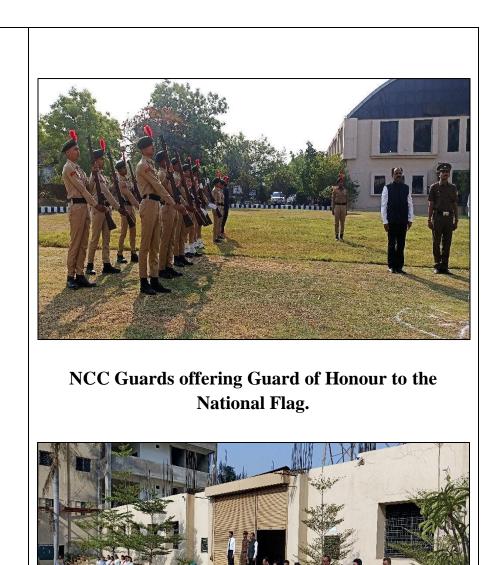

|                                | • Imbibed a sense of Institutional Social Responsibilities                                                                                                                                                             |
|--------------------------------|------------------------------------------------------------------------------------------------------------------------------------------------------------------------------------------------------------------------|
|                                | among our students.                                                                                                                                                                                                    |
| PHOTO GALLERY WITH<br>CAPTIONS | Bhiwapur, Maharashtra, India<br>QO78+M4F, Bhiwapur, Maharashtra 441201, India<br>Lat 20.763979°<br>Long 79.515966°<br>05/06/22 10:45 AM         The Volunteers of N.S.S planting sapling within the College<br>Campus. |
|                                | The Volunteers of N.S.S taking pledge to protect and nurture every tree they had planted                                                                                                                               |