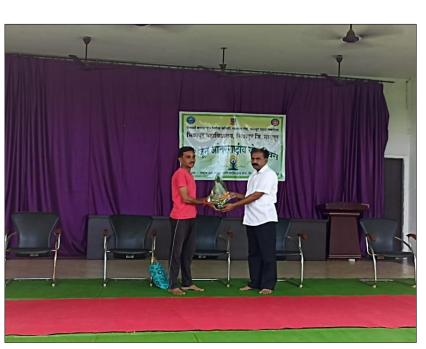

## BACKWARD CLASS YOUTH RELIEF COMMITTEE'S

ISO-9001:2015

AFFILIATED TO RASHTRASANT TUKADOJI MAHARAJ NAGPUR UNIVERSITY, NAGPUR E-mail: bmv\_bhiwapur@yahoo.com; bgm.college1990@gmail.com, Website: https://www.bmb.ac.in

Tel: 07106-232349

| ACADEMIC SESSION                                                 | 2022-2023                                                                                                                                                                                                                               |  |
|------------------------------------------------------------------|-----------------------------------------------------------------------------------------------------------------------------------------------------------------------------------------------------------------------------------------|--|
| ORGANIZER                                                        | Bhiwapur Mahavidyalaya                                                                                                                                                                                                                  |  |
| NAME OF THE ACTIVITY                                             | Guest Lecture on the auspicious occasion of<br>'Shivswarajya Day'                                                                                                                                                                       |  |
| AREAS COVERED                                                    | Noble contributions of Shivaji Maharaj in the History of India.                                                                                                                                                                         |  |
| PROGRAMME SCHEDULE                                               | 6 <sup>th</sup> June, 2022                                                                                                                                                                                                              |  |
| VENUE                                                            | Conference Room                                                                                                                                                                                                                         |  |
| MODE OF ACTIVITY<br>(ONLINE/OFFLINE<br>(IF ONLINE, GIVE WEBLINK) | Online                                                                                                                                                                                                                                  |  |
| ORGANIZING COMMITTEE                                             | Cultural Committee                                                                                                                                                                                                                      |  |
| PROGRAMME<br>COORDINATOR                                         | Asst. Prof. Someshwar Wasekar                                                                                                                                                                                                           |  |
| COMMITTEE MEMBERS                                                | Asst. Prof. Dr. M. V. Nandanwar, Asst. Prof. Dr. M. R.<br>Chavhan, Asst. Prof. Dr. A. V. Mahawadiwar, Asst. Prof.<br>Dr. A. K. Sarwe, Asst. Prof. Dr. Rajasree O. P and Asst.<br>Prof. Dr. Jyoti Bante and Asst. Prof. Dr. Ashwini Kadu |  |
| KEYNOTE SPEAKER /<br>RESOURCE PERSON (Furnish                    | Asst. Prof. Dr. Anil Babhale is working as an Assistant                                                                                                                                                                                 |  |

| a Brief Report on the Keynote<br>Speaker's Expertise)<br>TARGET GROUP | <ul> <li>Professor at R.S. Bidkar Arts, Commerce and Science</li> <li>College, Hinganghat. He is a renowned Speaker. He</li> <li>delivered several lectures on the life of Bharat Ratna Dr.</li> <li>Babasaheb Ambedkar in various Colleges. Alongside, he</li> <li>published various Research Papers in reputed National and</li> <li>International Journals.</li> </ul>                                                                                                                                                                                                                                                                                                                                                                                                                                                                                                                                                                                                                                               |
|-----------------------------------------------------------------------|-------------------------------------------------------------------------------------------------------------------------------------------------------------------------------------------------------------------------------------------------------------------------------------------------------------------------------------------------------------------------------------------------------------------------------------------------------------------------------------------------------------------------------------------------------------------------------------------------------------------------------------------------------------------------------------------------------------------------------------------------------------------------------------------------------------------------------------------------------------------------------------------------------------------------------------------------------------------------------------------------------------------------|
| NUMBER OF STUDENTS<br>PARTICIPATED /<br>BENEFICIARIES                 | Thirty five                                                                                                                                                                                                                                                                                                                                                                                                                                                                                                                                                                                                                                                                                                                                                                                                                                                                                                                                                                                                             |
| BRIEF REPORT                                                          | Shivswarajya Day was celebrated on 6 <sup>th</sup> June, 2022 in our<br>College. The Associate Prof. Dr. Sunil Shinde paid<br>homage to Chhatrapati Shivaji Maharaj by offering flowers<br>to his portrait. On this auspicious occasion, Asst. Prof. Dr.<br>Anil Babhale, R.S. Bidkar Arts, Commerce and Science<br>College, Hinganghat was the Chief Guest of the<br>Programme. He gave an expert talk on the "Noble<br>contributions of Chhatrapati Shivaji Maharaj in the History<br>of India" to the students and teachers in online mode. The<br>President of the programme, Associate Prof. Dr. Sunil<br>Shinde, encouraged the students to take inspiration from<br>this ideal personality. Associate Prof. Dr. Madhukar<br>Nandanwar, Asst. Prof. Dr. Motiraj Chavhan, Asst. Prof.<br>Dr. Mangesh Kadu and Asst. Prof. Dr. Yogesh More were<br>prominently present on this occasion. Asst. Prof.<br>Someshwar Wasekar conducted the Proceedings of the<br>programme while formal Vote of Thanks was proposed by |