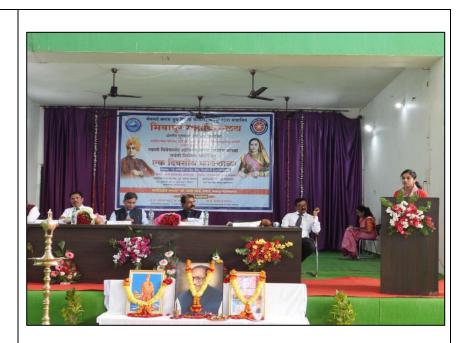

## BACKWARD CLASS YOUTH RELIEF COMMITTEE'S

ISO-9001:2015

AFFILIATED TO RASHTRASANT TUKADOJI MAHARAJ NAGPUR UNIVERSITY, NAGPUR E-mail: bmv\_bhiwapur@yahoo.com; bgm.college1990@gmail.com, Website: https://www.bmb.ac.in

Tel: 07106-232349

| ACADEMIC SESSION                                                 | 2022-2023                                                                                                                                                                                                                               |  |
|------------------------------------------------------------------|-----------------------------------------------------------------------------------------------------------------------------------------------------------------------------------------------------------------------------------------|--|
| ORGANIZER                                                        | Bhiwapur Mahavidyalaya                                                                                                                                                                                                                  |  |
| NAME OF THE ACTIVITY                                             | Guest Lecture on the auspicious occasion of<br>'Shivswarajya Day'                                                                                                                                                                       |  |
| AREAS COVERED                                                    | Noble contributions of Shivaji Maharaj in the History of India.                                                                                                                                                                         |  |
| PROGRAMME SCHEDULE                                               | 6 <sup>th</sup> June, 2022                                                                                                                                                                                                              |  |
| VENUE                                                            | Conference Room                                                                                                                                                                                                                         |  |
| MODE OF ACTIVITY<br>(ONLINE/OFFLINE<br>(IF ONLINE, GIVE WEBLINK) | Online                                                                                                                                                                                                                                  |  |
| ORGANIZING COMMITTEE                                             | Cultural Committee                                                                                                                                                                                                                      |  |
| PROGRAMME<br>COORDINATOR                                         | Asst. Prof. Someshwar Wasekar                                                                                                                                                                                                           |  |
| COMMITTEE MEMBERS                                                | Asst. Prof. Dr. M. V. Nandanwar, Asst. Prof. Dr. M. R.<br>Chavhan, Asst. Prof. Dr. A. V. Mahawadiwar, Asst. Prof.<br>Dr. A. K. Sarwe, Asst. Prof. Dr. Rajasree O. P and Asst.<br>Prof. Dr. Jyoti Bante and Asst. Prof. Dr. Ashwini Kadu |  |
| KEYNOTE SPEAKER /<br>RESOURCE PERSON (Furnish                    | Asst. Prof. Dr. Anil Babhale is working as an Assistant                                                                                                                                                                                 |  |

| a Brief Report on the Keynote<br>Speaker's Expertise)<br>TARGET GROUP | <ul> <li>Professor at R.S. Bidkar Arts, Commerce and Science</li> <li>College, Hinganghat. He is a renowned Speaker. He</li> <li>delivered several lectures on the life of Bharat Ratna Dr.</li> <li>Babasaheb Ambedkar in various Colleges. Alongside, he</li> <li>published various Research Papers in reputed National and</li> <li>International Journals.</li> </ul>                                                                                                                                                                                                                                                                                                                                                                                                                                                                                                                                                                                                                                               |
|-----------------------------------------------------------------------|-------------------------------------------------------------------------------------------------------------------------------------------------------------------------------------------------------------------------------------------------------------------------------------------------------------------------------------------------------------------------------------------------------------------------------------------------------------------------------------------------------------------------------------------------------------------------------------------------------------------------------------------------------------------------------------------------------------------------------------------------------------------------------------------------------------------------------------------------------------------------------------------------------------------------------------------------------------------------------------------------------------------------|
| NUMBER OF STUDENTS<br>PARTICIPATED /<br>BENEFICIARIES                 | Thirty five                                                                                                                                                                                                                                                                                                                                                                                                                                                                                                                                                                                                                                                                                                                                                                                                                                                                                                                                                                                                             |
| BRIEF REPORT                                                          | Shivswarajya Day was celebrated on 6 <sup>th</sup> June, 2022 in our<br>College. The Associate Prof. Dr. Sunil Shinde paid<br>homage to Chhatrapati Shivaji Maharaj by offering flowers<br>to his portrait. On this auspicious occasion, Asst. Prof. Dr.<br>Anil Babhale, R.S. Bidkar Arts, Commerce and Science<br>College, Hinganghat was the Chief Guest of the<br>Programme. He gave an expert talk on the "Noble<br>contributions of Chhatrapati Shivaji Maharaj in the History<br>of India" to the students and teachers in online mode. The<br>President of the programme, Associate Prof. Dr. Sunil<br>Shinde, encouraged the students to take inspiration from<br>this ideal personality. Associate Prof. Dr. Madhukar<br>Nandanwar, Asst. Prof. Dr. Motiraj Chavhan, Asst. Prof.<br>Dr. Mangesh Kadu and Asst. Prof. Dr. Yogesh More were<br>prominently present on this occasion. Asst. Prof.<br>Someshwar Wasekar conducted the Proceedings of the<br>programme while formal Vote of Thanks was proposed by |