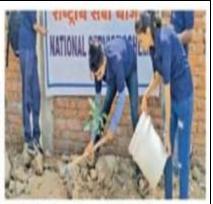

| NUMBER OF STUDENTS   | 08                                                                                                                  |  |  |
|----------------------|---------------------------------------------------------------------------------------------------------------------|--|--|
| PARTICIPATED/BENEFIC |                                                                                                                     |  |  |
| IARIES               |                                                                                                                     |  |  |
| BRIEF REPORT         | The N.S.S. Volunteers of our College, Under the aegis of                                                            |  |  |
|                      | Internal Quality Assurance Cell, accompanied by Dr. Jobi                                                            |  |  |
|                      | George, the N.S.S Programme Officer Asst. Prof. Dr.                                                                 |  |  |
|                      | Motiraj Chavhan and the Assistant Programme Officer                                                                 |  |  |
|                      | Asst. Prof. Dr. Ashwini Kadu, commemorated 'World                                                                   |  |  |
|                      | Environment Day' on 5 <sup>th</sup> June, 2022. On this occasion, they                                              |  |  |
|                      | diligently planted saplings of various species within the                                                           |  |  |
|                      | College Campus.                                                                                                     |  |  |
|                      | The students were sensitized about the paramount                                                                    |  |  |
|                      | importance of preserving our Mother Earth by planting more                                                          |  |  |
|                      | trees and safeguarding the existing flora and fauna. The                                                            |  |  |
|                      | mission of instilling among the students the significance of                                                        |  |  |
|                      | shielding trees from being axed and advocating the necessity                                                        |  |  |
|                      | for planting more trees was successfully accomplished                                                               |  |  |
|                      | during this meaningful occasion.                                                                                    |  |  |
|                      | Inspired by the awareness session, the students                                                                     |  |  |
|                      | wholeheartedly took a pledge to protect and nurture every                                                           |  |  |
|                      | tree they had planted, thus embodying the motto of 'One                                                             |  |  |
|                      | Student One Tree'. In all, eight volunteers of N.S.S actively                                                       |  |  |
|                      | participated in this Event.                                                                                         |  |  |
| PROGRAMME            | • To celebrate and raise awareness about 'World                                                                     |  |  |
| OBJECTIVES           | Environment Day'.                                                                                                   |  |  |
|                      | • To encourage active participation and engagement of                                                               |  |  |
|                      | N.S.S. Volunteers in environmental conservation                                                                     |  |  |
|                      | activities.                                                                                                         |  |  |
|                      | <ul> <li>To sensitize students about the importance of preserving</li> </ul>                                        |  |  |
|                      | • To sensitize students about the importance of preserving<br>the environment, especially by planting more trees an |  |  |
|                      | the environment, especially by planting more needs and                                                              |  |  |

|                                | • Imbibed a sense of Institutional Social Responsibilities                                                                                                                                                             |
|--------------------------------|------------------------------------------------------------------------------------------------------------------------------------------------------------------------------------------------------------------------|
|                                | among our students.                                                                                                                                                                                                    |
| PHOTO GALLERY WITH<br>CAPTIONS | Bhiwapur, Maharashtra, India<br>QO78+M4F, Bhiwapur, Maharashtra 441201, India<br>Lat 20.763979°<br>Long 79.515966°<br>05/06/22 10:45 AM         The Volunteers of N.S.S planting sapling within the College<br>Campus. |
|                                | The Volunteers of N.S.S taking pledge to protect and nurture every tree they had planted                                                                                                                               |