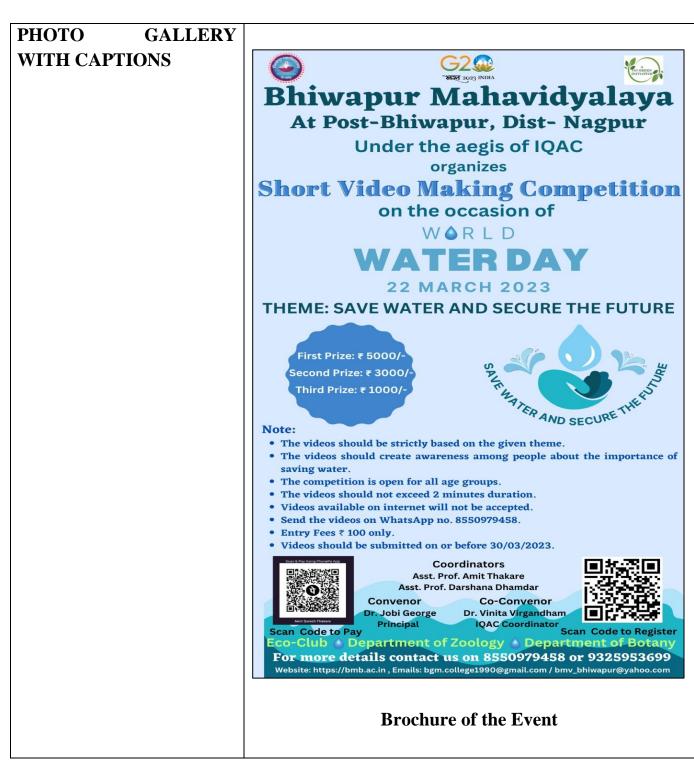

|                                | • Imbibed a sense of Institutional Social Responsibilities                                                                                                                                                             |
|--------------------------------|------------------------------------------------------------------------------------------------------------------------------------------------------------------------------------------------------------------------|
|                                | among our students.                                                                                                                                                                                                    |
| PHOTO GALLERY WITH<br>CAPTIONS | Bhiwapur, Maharashtra, India<br>QO78+M4F, Bhiwapur, Maharashtra 441201, India<br>Lat 20.763979°<br>Long 79.515966°<br>05/06/22 10:45 AM         The Volunteers of N.S.S planting sapling within the College<br>Campus. |
|                                | The Volunteers of N.S.S taking pledge to protect and nurture every tree they had planted                                                                                                                               |