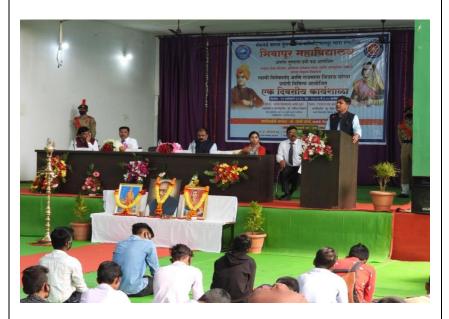

## BACKWARD CLASS YOUTH RELIEF COMMITTEE'S

ISO-9001:2015

AFFILIATED TO RASHTRASANT TUKADOJI MAHARAJ NAGPUR UNIVERSITY, NAGPUR E-mail: bmv\_bhiwapur@yahoo.com; bgm.college1990@gmail.com, Website: https://www.bmb.ac.in

Tel: 07106-232349

| ACADEMIC SESSION                                                 | 2022-2023                                                                                                                                                                                                                               |  |
|------------------------------------------------------------------|-----------------------------------------------------------------------------------------------------------------------------------------------------------------------------------------------------------------------------------------|--|
| ORGANIZER                                                        | Bhiwapur Mahavidyalaya                                                                                                                                                                                                                  |  |
| NAME OF THE ACTIVITY                                             | Guest Lecture on the auspicious occasion of<br>'Shivswarajya Day'                                                                                                                                                                       |  |
| AREAS COVERED                                                    | Noble contributions of Shivaji Maharaj in the History of India.                                                                                                                                                                         |  |
| PROGRAMME SCHEDULE                                               | 6 <sup>th</sup> June, 2022                                                                                                                                                                                                              |  |
| VENUE                                                            | Conference Room                                                                                                                                                                                                                         |  |
| MODE OF ACTIVITY<br>(ONLINE/OFFLINE<br>(IF ONLINE, GIVE WEBLINK) | Online                                                                                                                                                                                                                                  |  |
| ORGANIZING COMMITTEE                                             | Cultural Committee                                                                                                                                                                                                                      |  |
| PROGRAMME<br>COORDINATOR                                         | Asst. Prof. Someshwar Wasekar                                                                                                                                                                                                           |  |
| COMMITTEE MEMBERS                                                | Asst. Prof. Dr. M. V. Nandanwar, Asst. Prof. Dr. M. R.<br>Chavhan, Asst. Prof. Dr. A. V. Mahawadiwar, Asst. Prof.<br>Dr. A. K. Sarwe, Asst. Prof. Dr. Rajasree O. P and Asst.<br>Prof. Dr. Jyoti Bante and Asst. Prof. Dr. Ashwini Kadu |  |
| KEYNOTE SPEAKER /<br>RESOURCE PERSON (Furnish                    | Asst. Prof. Dr. Anil Babhale is working as an Assistant                                                                                                                                                                                 |  |

| a Brief Report on the Keynote<br>Speaker's Expertise)<br>TARGET GROUP | <ul> <li>Professor at R.S. Bidkar Arts, Commerce and Science</li> <li>College, Hinganghat. He is a renowned Speaker. He</li> <li>delivered several lectures on the life of Bharat Ratna Dr.</li> <li>Babasaheb Ambedkar in various Colleges. Alongside, he</li> <li>published various Research Papers in reputed National and</li> <li>International Journals.</li> </ul>                                                                                                                                                                                                                                                                                                                                                                                                                                                                                                                                                                                                                                               |
|-----------------------------------------------------------------------|-------------------------------------------------------------------------------------------------------------------------------------------------------------------------------------------------------------------------------------------------------------------------------------------------------------------------------------------------------------------------------------------------------------------------------------------------------------------------------------------------------------------------------------------------------------------------------------------------------------------------------------------------------------------------------------------------------------------------------------------------------------------------------------------------------------------------------------------------------------------------------------------------------------------------------------------------------------------------------------------------------------------------|
| NUMBER OF STUDENTS<br>PARTICIPATED /<br>BENEFICIARIES                 | Thirty five                                                                                                                                                                                                                                                                                                                                                                                                                                                                                                                                                                                                                                                                                                                                                                                                                                                                                                                                                                                                             |
| BRIEF REPORT                                                          | Shivswarajya Day was celebrated on 6 <sup>th</sup> June, 2022 in our<br>College. The Associate Prof. Dr. Sunil Shinde paid<br>homage to Chhatrapati Shivaji Maharaj by offering flowers<br>to his portrait. On this auspicious occasion, Asst. Prof. Dr.<br>Anil Babhale, R.S. Bidkar Arts, Commerce and Science<br>College, Hinganghat was the Chief Guest of the<br>Programme. He gave an expert talk on the "Noble<br>contributions of Chhatrapati Shivaji Maharaj in the History<br>of India" to the students and teachers in online mode. The<br>President of the programme, Associate Prof. Dr. Sunil<br>Shinde, encouraged the students to take inspiration from<br>this ideal personality. Associate Prof. Dr. Madhukar<br>Nandanwar, Asst. Prof. Dr. Motiraj Chavhan, Asst. Prof.<br>Dr. Mangesh Kadu and Asst. Prof. Dr. Yogesh More were<br>prominently present on this occasion. Asst. Prof.<br>Someshwar Wasekar conducted the Proceedings of the<br>programme while formal Vote of Thanks was proposed by |