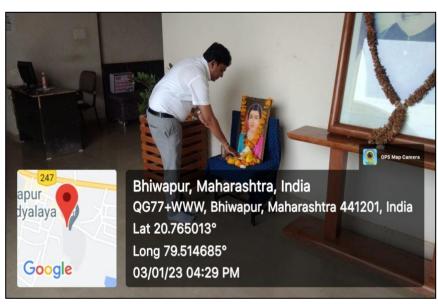

|                                | • Imbibed a sense of Institutional Social Responsibilities                                                                                                                                                             |
|--------------------------------|------------------------------------------------------------------------------------------------------------------------------------------------------------------------------------------------------------------------|
|                                | among our students.                                                                                                                                                                                                    |
| PHOTO GALLERY WITH<br>CAPTIONS | Bhiwapur, Maharashtra, India<br>QO78+M4F, Bhiwapur, Maharashtra 441201, India<br>Lat 20.763979°<br>Long 79.515966°<br>05/06/22 10:45 AM         The Volunteers of N.S.S planting sapling within the College<br>Campus. |
|                                | The Volunteers of N.S.S taking pledge to protect and nurture every tree they had planted                                                                                                                               |