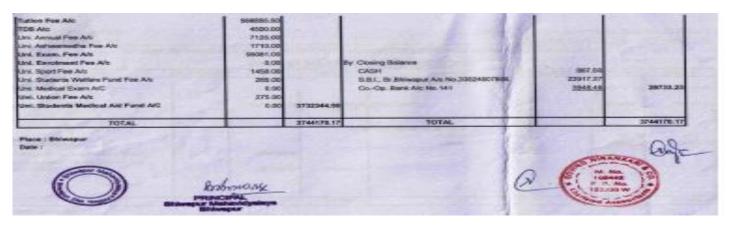

### BHIWAPUR MAHAVIDYALAYA BHIWAPUR (SENIOR COLLEGE NON-GRANT COURSE - PG A/c)

RECEIPT AND PAYMENT ACCOUNT FOR THE YEAR ENDED 315T MARCH - 2019

| TOTAL                                       |           | 4320039.43      | TOTAL                                        |           | 4320039.43 |
|---------------------------------------------|-----------|-----------------|----------------------------------------------|-----------|------------|
| Uni. Students Medical Aid Fund A/C          | 445.00    | 4281909.00      |                                              |           |            |
| Uni. Union Fee A/c                          | 449.00    |                 |                                              |           |            |
| Uni. Medical Exam A/C                       | 3.00      | -               |                                              |           |            |
|                                             |           |                 |                                              | 1         |            |
| Uni: Students Welfare Fund Fee A/c          | 757.00    |                 |                                              |           |            |
| Uni. Sport Fee A/c                          | 2325.00   |                 |                                              |           |            |
| Uni, Exam, Fee A/c                          | 250.00    |                 |                                              | 1         |            |
| Uni. Exam. Fee A/c                          | 141801.00 |                 |                                              |           |            |
| Uni. Ashwamedha Fee A/c                     | 2800.00   |                 |                                              | 1         |            |
| Uni. Annual Fee A/c                         | 10885.00  | Constant Series | Second Second Second                         |           |            |
| Student Ald Fund Fee A/c<br>Tuition Fee A/c | 889871.00 |                 | CoOp. Bank A/c No.141                        | 4444.06   | 396748.43  |
| 3                                           | 8560.00   | 201 122 123     | S.B.I., Br.Bhiwapur A/c No.33824607866       | 390815.17 |            |
| Service Charges Fees A/c<br>Sports Fees A/c | 0.00      |                 | CASH                                         | 1489.20   |            |
| Senior College Grtanted Advance A/c         | 3640.00   |                 | By Closing Balance                           |           |            |
| Prospectus Fee A/c                          | 373000.00 | 122 2 3         |                                              | 1         |            |
| Physical Efficency test fee A/c             | 2025.00   |                 |                                              |           |            |
| Other Fees A/c                              | 2740.00   |                 | wayes Exp. No                                | 207120.00 | 5525251.00 |
| Non-Grants U.G. Advance A/c                 | 454500.00 |                 | Water Charges Exp. A/c                       | 287125.00 | 3923291.00 |
| Non-Grants Jr. college Advance A/c          | 417500.00 |                 | Water Charges Exp. A/c                       | 480.00    |            |
| Medical Examination Fee A/c                 | 2740.00   |                 | Teaching Staff Pay A/c<br>Uni, Exam, Fee A/c | 0.00      |            |
| Medical Exam Form Fee                       | 920.00    |                 | Travelling Allowance                         | 21144.00  |            |