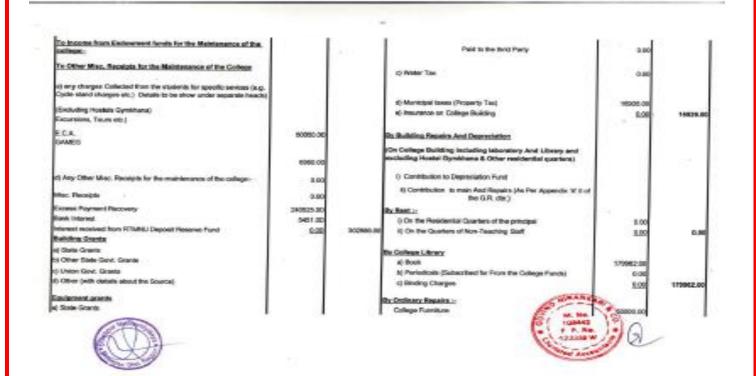

Academic Session 2018-2019

| RECEIPT                                         | AMOUNT    | AMOUNT  | PAYMENT                             | AMOUNT     | AMOUNT |
|-------------------------------------------------|-----------|---------|-------------------------------------|------------|--------|
| TO OPENING BALANCE                              |           |         |                                     |            |        |
| CASH                                            | 847.00    |         | Audit Fee                           | 0.00       |        |
| S.B.I., Br.Bhiwapur A/c No.33824607866          | 32839.37  |         | Bank Charges Exp. A/c               | 2754.50    |        |
| CoOp. Bank A/c No.141                           | 4444.06   | 38130.4 | 3 College Exam Exp. A/c             | 8332.00    |        |
|                                                 |           |         | College Software Exp. A/c           | 7500.00    |        |
|                                                 |           |         | College Maintance Exp. A/c          | 2261851.00 |        |
| Bank Intrest A/c                                | 2706.00   |         | Computer Exp. A/C                   | 12970.00   |        |
| College Exam. Fee A/c                           | 0.00      |         | Electrical Installation Exp. A/c    | 158205.00  |        |
| College Registration Fee A/c                    | 413.00    |         | Electricity Charges Exp. A/C        | 0.00       |        |
| College Staff Loan A/C                          | 613000.00 |         | E.C.A. Exp. A/c                     | 0.00       |        |
| Cycle Stand Fee A/c                             | 1860.00   |         | Furniture Repairs Exp. A/c          | 45116.00   |        |
| Disaster Management Fund A/c                    | 940.00    |         | Games & Sports Exp. A/c             | 57670.00   |        |
| Degree Fee A/C                                  | 3400.00   |         | General Advance A/c                 | 740000.00  |        |
| Development Fund Fee A/C                        | 40.00     |         | Jr. Granted Advance A/c             | 0.00       |        |
| E. Suvidha Fee A/c                              | 4550.00   |         | Lab. Equipment A/C                  | 50000.00   |        |
| E. C. A. Fee A/c                                | 13880.00  |         | Misc. Exp. A/c                      | 32554.00   |        |
| Environmental Fees A/c                          | 9000.00   |         | Non-Grants Jr. College Advance A/c  | 0.00       |        |
| General Advance A/c                             | 450000.00 |         | Non-Grants U.G. College Advance A/c | 0.00       |        |
| Game & Sports Fee A/c                           | 25920.00  |         | Ordinary Repairs A/C                | 46234.00   |        |
| I. U. S. &. C. A.                               | 940.00    |         | Postage Exp.                        | 489.50     |        |
| Identity Cards Fee A/c                          | 4480.00   |         | Printing Charges A/C                | 0.00       |        |
| Junior College Advance A/C                      | 795000.00 |         | Refreshment Exp. A/c                | 71470.00   |        |
| Library Card Fee A/c                            | 930.00    |         | Senior College Granted Advance A/c  | 0.00       |        |
| Library Fee A/c                                 | 30000.00  |         | Service Charges Exp A/c             | 0.00       |        |
| Library Fine A/c                                | 0.00      |         | Stationary A/c                      | 78206.00   |        |
| Magazine Fee A/c                                | 8550.00   |         | Telephone Charges AuchIRANKAR       | 2985.00    |        |
| Medical Aid Fund Fees A/c                       | 0.00      |         | Transport Exp. A/C M. No.           | 38205.00   |        |
| PRINCIPAL<br>Chiwapur Mehavidyalaya<br>Bhiwapur |           |         | * F.P. No.<br>122338 W e            | AD         | /      |

### BHIWAPUR MAHAVIDYALAYA BHIWAPUR (SENIOR COLLEGE NON-GRANT COURSE - PG A/c)

RECEIPT AND PAYMENT ACCOUNT FOR THE YEAR ENDED 315T MARCH - 2019

| TOTAL                                       |           | 4320039.43      | TOTAL                                        |           | 4320039.43 |
|---------------------------------------------|-----------|-----------------|----------------------------------------------|-----------|------------|
| Uni. Students Medical Aid Fund A/C          | 445.00    | 4281909.00      |                                              |           |            |
| Uni. Union Fee A/c                          | 449.00    |                 |                                              |           |            |
| Uni. Medical Exam A/C                       | 3.00      | -               |                                              |           |            |
|                                             |           |                 |                                              | 1         |            |
| Uni: Students Welfare Fund Fee A/c          | 757.00    |                 |                                              |           |            |
| Uni. Sport Fee A/c                          | 2325.00   |                 |                                              |           |            |
| Uni, Exam, Fee A/c                          | 250.00    |                 |                                              | 1         |            |
| Uni. Exam. Fee A/c                          | 141801.00 |                 |                                              |           |            |
| Uni. Ashwamedha Fee A/c                     | 2800.00   |                 |                                              | 1         |            |
| Uni. Annual Fee A/c                         | 10885.00  | Constant Series | Second Second Second                         |           |            |
| Student Ald Fund Fee A/c<br>Tuition Fee A/c | 889871.00 |                 | CoOp. Bank A/c No.141                        | 4444.06   | 396748.43  |
| 3                                           | 8560.00   | 201 122 123     | S.B.I., Br.Bhiwapur A/c No.33824607866       | 390815.17 |            |
| Service Charges Fees A/c<br>Sports Fees A/c | 0.00      |                 | CASH                                         | 1489.20   |            |
| Senior College Grtanted Advance A/c         | 3640.00   |                 | By Closing Balance                           |           |            |
| Prospectus Fee A/c                          | 373000.00 | 122 2 3         |                                              | 1         |            |
| Physical Efficency test fee A/c             | 2025.00   |                 |                                              |           |            |
| Other Fees A/c                              | 2740.00   |                 | wayes Exp. No                                | 207120.00 | 5525251.00 |
| Non-Grants U.G. Advance A/c                 | 454500.00 |                 | Water Charges Exp. A/c                       | 287125.00 | 3923291.00 |
| Non-Grants Jr. college Advance A/c          | 417500.00 |                 | Water Charges Exp. A/c                       | 480.00    |            |
| Medical Examination Fee A/c                 | 2740.00   |                 | Teaching Staff Pay A/c<br>Uni, Exam, Fee A/c | 0.00      |            |
| Medical Exam Form Fee                       | 920.00    |                 | Travelling Allowance                         | 21144.00  |            |