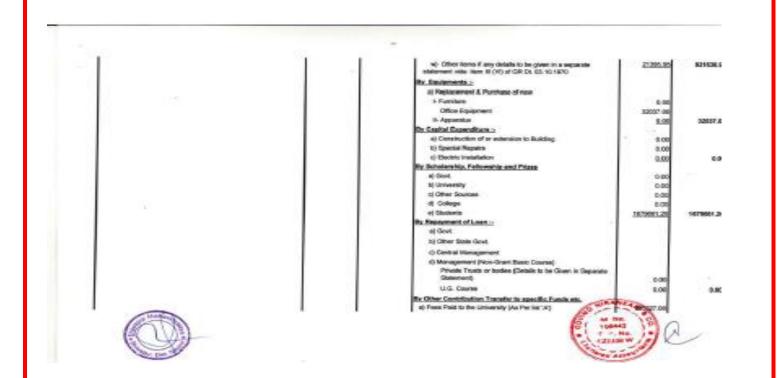

### BHIWAPUR MAHAVIDYALAYA BHIWAPUR (SENIOR COLLEGE NON-GRANT COURSE - PG A/c)

RECEIPT AND PAYMENT ACCOUNT FOR THE YEAR ENDED 315T MARCH - 2019

| TOTAL                                       |           | 4320039.43      | TOTAL                                        |           | 4320039.43 |
|---------------------------------------------|-----------|-----------------|----------------------------------------------|-----------|------------|
| Uni. Students Medical Aid Fund A/C          | 445.00    | 4281909.00      |                                              |           |            |
| Uni. Union Fee A/c                          | 449.00    |                 |                                              |           |            |
| Uni. Medical Exam A/C                       | 3.00      | -               |                                              |           |            |
|                                             |           |                 |                                              | 1         |            |
| Uni: Students Welfare Fund Fee A/c          | 757.00    |                 |                                              |           |            |
| Uni. Sport Fee A/c                          | 2325.00   |                 |                                              |           |            |
| Uni, Exam, Fee A/c                          | 250.00    |                 |                                              | 1         |            |
| Uni. Exam. Fee A/c                          | 141801.00 |                 |                                              |           |            |
| Uni. Ashwamedha Fee A/c                     | 2800.00   |                 |                                              | 1         |            |
| Uni. Annual Fee A/c                         | 10885.00  | Constant Series | Second Second Second                         |           |            |
| Student Ald Fund Fee A/c<br>Tuition Fee A/c | 889871.00 |                 | CoOp. Bank A/c No.141                        | 4444.06   | 396748.43  |
| 3                                           | 8560.00   | 201 122 123     | S.B.I., Br.Bhiwapur A/c No.33824607866       | 390815.17 |            |
| Service Charges Fees A/c<br>Sports Fees A/c | 0.00      |                 | CASH                                         | 1489.20   |            |
| Senior College Grtanted Advance A/c         | 3640.00   |                 | By Closing Balance                           |           |            |
| Prospectus Fee A/c                          | 373000.00 | 122 2 3         |                                              | 1         |            |
| Physical Efficency test fee A/c             | 2025.00   |                 |                                              |           |            |
| Other Fees A/c                              | 2740.00   |                 | wayes Exp. No                                | 207120.00 | 5525251.00 |
| Non-Grants U.G. Advance A/c                 | 454500.00 |                 | Water Charges Exp. A/c                       | 287125.00 | 3923291.00 |
| Non-Grants Jr. college Advance A/c          | 417500.00 |                 | Water Charges Exp. A/c                       | 480.00    |            |
| Medical Examination Fee A/c                 | 2740.00   |                 | Teaching Staff Pay A/c<br>Uni, Exam, Fee A/c | 0.00      |            |
| Medical Exam Form Fee                       | 920.00    |                 | Travelling Allowance                         | 21144.00  |            |

Place : Bhiwapur Date :

Brincipal, Bhiwepur Mahavidyaleya Bhiwepur

An

Of

| Total                  | 31832        | 91.00 Total                                 |           | 3183291.00 |
|------------------------|--------------|---------------------------------------------|-----------|------------|
|                        |              | By Deficite Carried over to B/S             | 1         | 1391382.00 |
|                        |              | University Union Fee A/c                    | 449.00    | 1791909.0  |
|                        |              | University Student Welfare fund Fee A/c     | 757.00    |            |
|                        |              | University Student Medical Aid fund Fee A/c | 445.00    |            |
|                        |              | University Sports Fee A/c                   | 2325.00   |            |
|                        |              | University Medical Exam A/C                 | 3.00      |            |
|                        |              | University Examination Fee A/C              | 141801.00 |            |
|                        |              | University Enrolment Fee A/c                | 250.00    |            |
|                        |              | University Ashwamedha Fee A/c               | 2800.00   |            |
|                        |              | University Annual Fee A/c                   | 10885.00  |            |
|                        |              | Tuition Fee A/c                             | 889871.00 |            |
|                        |              | Student Aid Fund Fee A/c                    | 8560.00   |            |
| Water Charges Exp. A/c | 480.00 31832 | 91.00 Sport Fee A/c                         | 0.00      |            |
| Wages A/c              | 287125.00    | Service Charges Fee A/c                     | 3640.00   |            |
| Teaching Staff Pay A/c | 0.00         | Prospectus Fee A/c                          | 2025.00   |            |
| Transport Exp. A/c     | 38205.00     | Physical Efficency test fee A/c             | 2740.00   |            |
| Telephone Charges A/c  | 2985.00      | Other Fee A/c                               | 1089.00   |            |
| Travelling Allowance   | 21144.00     | Medical Examination Fee A/c                 | 2740.00   |            |