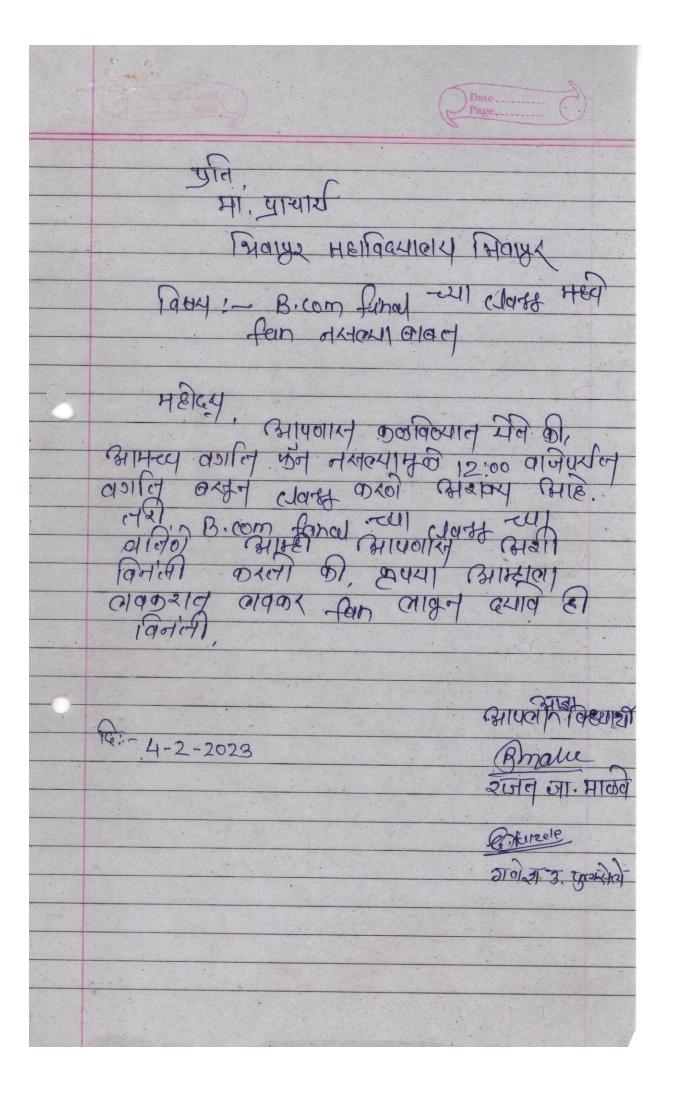

Subject: For taking cognizance of the complaint received from the students of B. Com III on 04/02/2023 regarding the malfunctioning of Ceiling Fans and Tube Lights in the Classroom of B.Com III.

1. Students' complaint dated 04/02/2023 regarding the Ref: malfunctioning of Ceiling Fans and Tube Lights in the

Classroom of B.Com III.

Respected Sir,

You are hereby informed that I, Asst. Prof. Dr. Anita V. Mahawadiwar, the Member Secretary of 'Students' Grievance and Redressal Cell' received a complaint on 04/02/2023 from the students of B.Com III namely Mr. Rajat J. Malve and Ganesh U. Phulzele regarding the malfunctioning of Ceiling Fans and Tube Lights in the Classroom of B.Com III. Therefore, it is a humble request that you oblige the Committee in taking note of the complaint and resolve the issue at the earliest.

Dt. 06/02/2023

Received

Yours faithfully

Amahawadiway

Dr. Anita Mahawadiwar **Committee Secretary** Students' Grievance and Redressal Cell

Encl:

1. Copy of students' complaint dated 04/02/2023 regarding the malfunctioning of Ceiling Fans and Tube Lights in the Classroom of B.Com III.