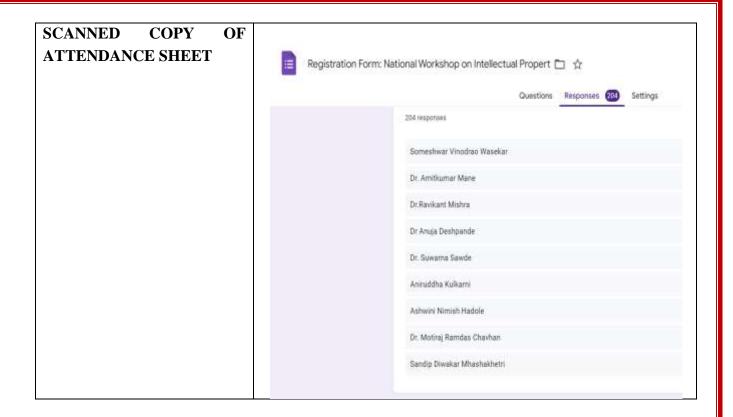

# **6.List of Participant**

| Full Name                                             | Designation                    | Department                                                                                                                                                                                                                                                                                                                                                                                                                                                                                                                                                                                                                                                                                                                                                                                                                                                                                                                                                                                                                                                                                                                                                                                                                                                                                                                                                                                                                                                                                                                                                                                                                                                                                                                                                                                                                                                                                                                                                                                                                                                                                                                     | Name of College                                            |
|-------------------------------------------------------|--------------------------------|--------------------------------------------------------------------------------------------------------------------------------------------------------------------------------------------------------------------------------------------------------------------------------------------------------------------------------------------------------------------------------------------------------------------------------------------------------------------------------------------------------------------------------------------------------------------------------------------------------------------------------------------------------------------------------------------------------------------------------------------------------------------------------------------------------------------------------------------------------------------------------------------------------------------------------------------------------------------------------------------------------------------------------------------------------------------------------------------------------------------------------------------------------------------------------------------------------------------------------------------------------------------------------------------------------------------------------------------------------------------------------------------------------------------------------------------------------------------------------------------------------------------------------------------------------------------------------------------------------------------------------------------------------------------------------------------------------------------------------------------------------------------------------------------------------------------------------------------------------------------------------------------------------------------------------------------------------------------------------------------------------------------------------------------------------------------------------------------------------------------------------|------------------------------------------------------------|
| ROUSHAN RAOOF<br>SHEIKH                               | Assistant Professor            | Department of physics                                                                                                                                                                                                                                                                                                                                                                                                                                                                                                                                                                                                                                                                                                                                                                                                                                                                                                                                                                                                                                                                                                                                                                                                                                                                                                                                                                                                                                                                                                                                                                                                                                                                                                                                                                                                                                                                                                                                                                                                                                                                                                          | Arts, Commerce and Science<br>College, Arvi                |
| SAMPAT RADKA<br>SHINGDA                               | Assistant Professor            | Chemistry                                                                                                                                                                                                                                                                                                                                                                                                                                                                                                                                                                                                                                                                                                                                                                                                                                                                                                                                                                                                                                                                                                                                                                                                                                                                                                                                                                                                                                                                                                                                                                                                                                                                                                                                                                                                                                                                                                                                                                                                                                                                                                                      | Arvindbabu Deshmukh<br>Mahavidyalaya Bharsingi             |
| Deoman Shri Krushna<br>Umbarkar                       | Assistant Professor            | Sociology                                                                                                                                                                                                                                                                                                                                                                                                                                                                                                                                                                                                                                                                                                                                                                                                                                                                                                                                                                                                                                                                                                                                                                                                                                                                                                                                                                                                                                                                                                                                                                                                                                                                                                                                                                                                                                                                                                                                                                                                                                                                                                                      | Late, V. K. College, Rohana                                |
| Dr Rupesh Prakash Rede                                | Assistant Professor            | English                                                                                                                                                                                                                                                                                                                                                                                                                                                                                                                                                                                                                                                                                                                                                                                                                                                                                                                                                                                                                                                                                                                                                                                                                                                                                                                                                                                                                                                                                                                                                                                                                                                                                                                                                                                                                                                                                                                                                                                                                                                                                                                        | Late Vasantrao Kolhatkar Arts<br>College, Rohana.          |
| Anup Vinayak Gumble                                   | Assistant Professor            | English                                                                                                                                                                                                                                                                                                                                                                                                                                                                                                                                                                                                                                                                                                                                                                                                                                                                                                                                                                                                                                                                                                                                                                                                                                                                                                                                                                                                                                                                                                                                                                                                                                                                                                                                                                                                                                                                                                                                                                                                                                                                                                                        | Arts, Commerce and Science<br>College, Arvi                |
| Jayesh Ramdas Pande                                   | Assistant Professor            | Botany                                                                                                                                                                                                                                                                                                                                                                                                                                                                                                                                                                                                                                                                                                                                                                                                                                                                                                                                                                                                                                                                                                                                                                                                                                                                                                                                                                                                                                                                                                                                                                                                                                                                                                                                                                                                                                                                                                                                                                                                                                                                                                                         | Arts, Commerce and Science<br>College, Arvi                |
| Milind Patil                                          | Associate Professor            | Commerce                                                                                                                                                                                                                                                                                                                                                                                                                                                                                                                                                                                                                                                                                                                                                                                                                                                                                                                                                                                                                                                                                                                                                                                                                                                                                                                                                                                                                                                                                                                                                                                                                                                                                                                                                                                                                                                                                                                                                                                                                                                                                                                       | Arts, Commerce and Science<br>College, Arvi                |
| Dr. Ruhina Kauser Syed                                | Librarian                      | Library                                                                                                                                                                                                                                                                                                                                                                                                                                                                                                                                                                                                                                                                                                                                                                                                                                                                                                                                                                                                                                                                                                                                                                                                                                                                                                                                                                                                                                                                                                                                                                                                                                                                                                                                                                                                                                                                                                                                                                                                                                                                                                                        | Anjuman Girls Degree College<br>of Arts                    |
| Dr. Manjusha Sudhakar<br>Rao Bhoyar                   | Assistant Professor            | Zoology                                                                                                                                                                                                                                                                                                                                                                                                                                                                                                                                                                                                                                                                                                                                                                                                                                                                                                                                                                                                                                                                                                                                                                                                                                                                                                                                                                                                                                                                                                                                                                                                                                                                                                                                                                                                                                                                                                                                                                                                                                                                                                                        | Arts, Commerce and Science<br>College, Arvi                |
| Dr. Madhuri Patil                                     | Associate Professor            | History                                                                                                                                                                                                                                                                                                                                                                                                                                                                                                                                                                                                                                                                                                                                                                                                                                                                                                                                                                                                                                                                                                                                                                                                                                                                                                                                                                                                                                                                                                                                                                                                                                                                                                                                                                                                                                                                                                                                                                                                                                                                                                                        | LAD & SRP College for<br>Women, Nagpur                     |
| Dr .Suvarna Gangadhar                                 |                                | A STATE OF THE STA |                                                            |
| daigavhane                                            | Assistant Professor            | Home economics                                                                                                                                                                                                                                                                                                                                                                                                                                                                                                                                                                                                                                                                                                                                                                                                                                                                                                                                                                                                                                                                                                                                                                                                                                                                                                                                                                                                                                                                                                                                                                                                                                                                                                                                                                                                                                                                                                                                                                                                                                                                                                                 | Yashwant Mahavidyalaya Seloo<br>Arts, Commerce and Science |
| Anil Shivramji Dahat<br>Purushottam Diwakar<br>Malode | Assistant Professor  Professor | Botany                                                                                                                                                                                                                                                                                                                                                                                                                                                                                                                                                                                                                                                                                                                                                                                                                                                                                                                                                                                                                                                                                                                                                                                                                                                                                                                                                                                                                                                                                                                                                                                                                                                                                                                                                                                                                                                                                                                                                                                                                                                                                                                         | College, Arvi Arts, Commerce and Science College, Arvi     |
| Dr. Sunil K Shinde                                    | Associate Professor            | Economics                                                                                                                                                                                                                                                                                                                                                                                                                                                                                                                                                                                                                                                                                                                                                                                                                                                                                                                                                                                                                                                                                                                                                                                                                                                                                                                                                                                                                                                                                                                                                                                                                                                                                                                                                                                                                                                                                                                                                                                                                                                                                                                      | Bhiwapur Mahavidyalaya,<br>Bhiwapur                        |
| Dr. Mangesh Vasantrao<br>Kadu                         | Assistant Professor            | Political Science                                                                                                                                                                                                                                                                                                                                                                                                                                                                                                                                                                                                                                                                                                                                                                                                                                                                                                                                                                                                                                                                                                                                                                                                                                                                                                                                                                                                                                                                                                                                                                                                                                                                                                                                                                                                                                                                                                                                                                                                                                                                                                              | Bhiwapur Mahavidyalaya,<br>Bhiwapur                        |
| Dr. Manisha R. Khakre                                 | Librarian                      | Library & Information<br>Science                                                                                                                                                                                                                                                                                                                                                                                                                                                                                                                                                                                                                                                                                                                                                                                                                                                                                                                                                                                                                                                                                                                                                                                                                                                                                                                                                                                                                                                                                                                                                                                                                                                                                                                                                                                                                                                                                                                                                                                                                                                                                               | Arts, Commerce and Science<br>College, Arvi                |
| Hemraj D. Choudhari                                   | Associate Professor            | Economics                                                                                                                                                                                                                                                                                                                                                                                                                                                                                                                                                                                                                                                                                                                                                                                                                                                                                                                                                                                                                                                                                                                                                                                                                                                                                                                                                                                                                                                                                                                                                                                                                                                                                                                                                                                                                                                                                                                                                                                                                                                                                                                      | Arts, Commerce and Science<br>College, Arvi                |
| Vinita S Virgandham                                   | Assistant Professor            | English                                                                                                                                                                                                                                                                                                                                                                                                                                                                                                                                                                                                                                                                                                                                                                                                                                                                                                                                                                                                                                                                                                                                                                                                                                                                                                                                                                                                                                                                                                                                                                                                                                                                                                                                                                                                                                                                                                                                                                                                                                                                                                                        | Bhiwapur Mahavidyalaya                                     |
| Ganesh Yerawar                                        | Assistant Professor            | Physics                                                                                                                                                                                                                                                                                                                                                                                                                                                                                                                                                                                                                                                                                                                                                                                                                                                                                                                                                                                                                                                                                                                                                                                                                                                                                                                                                                                                                                                                                                                                                                                                                                                                                                                                                                                                                                                                                                                                                                                                                                                                                                                        | Arts, Commerce and Science<br>College Arvi                 |
| Dr. ROHINI<br>DIWAKARRAO<br>MESHRAM                   | Assistant Professor            | Home Economics                                                                                                                                                                                                                                                                                                                                                                                                                                                                                                                                                                                                                                                                                                                                                                                                                                                                                                                                                                                                                                                                                                                                                                                                                                                                                                                                                                                                                                                                                                                                                                                                                                                                                                                                                                                                                                                                                                                                                                                                                                                                                                                 | Arts, Commerce and Science<br>College, Arvi                |
| Manohar Kolhe                                         | Assistant Professor            | Mathematics                                                                                                                                                                                                                                                                                                                                                                                                                                                                                                                                                                                                                                                                                                                                                                                                                                                                                                                                                                                                                                                                                                                                                                                                                                                                                                                                                                                                                                                                                                                                                                                                                                                                                                                                                                                                                                                                                                                                                                                                                                                                                                                    | Arts, Commerce and Science<br>College, Arvi                |
| Prof. Dipak M. Chavhan                                | Professor                      | History                                                                                                                                                                                                                                                                                                                                                                                                                                                                                                                                                                                                                                                                                                                                                                                                                                                                                                                                                                                                                                                                                                                                                                                                                                                                                                                                                                                                                                                                                                                                                                                                                                                                                                                                                                                                                                                                                                                                                                                                                                                                                                                        | Arts, Commerce and Science<br>College, Arvi                |
| Shital Sunil Kumar<br>Bhargav                         | CHB Lecture                    | 8805533354                                                                                                                                                                                                                                                                                                                                                                                                                                                                                                                                                                                                                                                                                                                                                                                                                                                                                                                                                                                                                                                                                                                                                                                                                                                                                                                                                                                                                                                                                                                                                                                                                                                                                                                                                                                                                                                                                                                                                                                                                                                                                                                     | Arts, Commerce and Science<br>College, Arvi                |
| Dr. Ravikant Mishra                                   | Assistant Professor            | Dept. Of Mathematics                                                                                                                                                                                                                                                                                                                                                                                                                                                                                                                                                                                                                                                                                                                                                                                                                                                                                                                                                                                                                                                                                                                                                                                                                                                                                                                                                                                                                                                                                                                                                                                                                                                                                                                                                                                                                                                                                                                                                                                                                                                                                                           | Bhiwapur Mahavidyalaya<br>Bhiwapur                         |
| Abduk Sharik                                          | Research Scholar               | Computer Science                                                                                                                                                                                                                                                                                                                                                                                                                                                                                                                                                                                                                                                                                                                                                                                                                                                                                                                                                                                                                                                                                                                                                                                                                                                                                                                                                                                                                                                                                                                                                                                                                                                                                                                                                                                                                                                                                                                                                                                                                                                                                                               | YCMOU                                                      |
| Yogini Shivraj Shahu                                  | Student                        | BA 5sem                                                                                                                                                                                                                                                                                                                                                                                                                                                                                                                                                                                                                                                                                                                                                                                                                                                                                                                                                                                                                                                                                                                                                                                                                                                                                                                                                                                                                                                                                                                                                                                                                                                                                                                                                                                                                                                                                                                                                                                                                                                                                                                        | Arts, Commerce and Science<br>College, Arvi                |
| Ashwini Krushna Sathe                                 | Student                        | Arvi                                                                                                                                                                                                                                                                                                                                                                                                                                                                                                                                                                                                                                                                                                                                                                                                                                                                                                                                                                                                                                                                                                                                                                                                                                                                                                                                                                                                                                                                                                                                                                                                                                                                                                                                                                                                                                                                                                                                                                                                                                                                                                                           | Arts, Commerce and Science<br>College ,Arvi                |