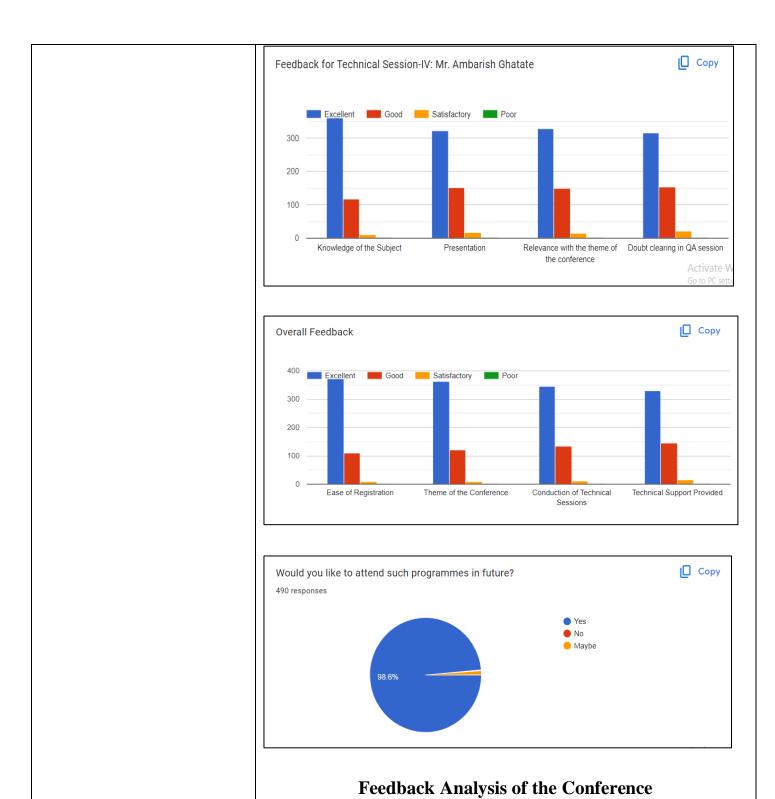

# 4.Geo-Tagged Photograph with Captions

Resource Person Dr. Shyam Koreti conducting the Technical Session -II