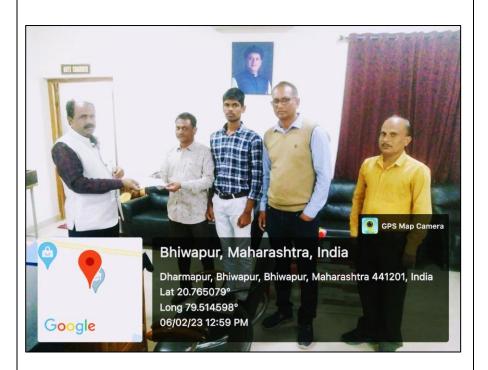

# 4.Geo-Tagged Photograph with Captions

Resource Person Dr. Shyam Koreti conducting the Technical Session -II