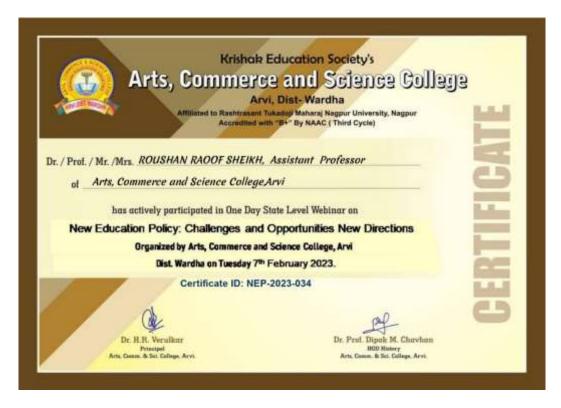

# **6.List of Participant**

| Full Name                                             | Designation                    | Department                                                                                                                                                                                                                                                                                                                                                                                                                                                                                                                                                                                                                                                                                                                                                                                                                                                                                                                                                                                                                                                                                                                                                                                                                                                                                                                                                                                                                                                                                                                                                                                                                                                                                                                                                                                                                                                                                                                                                                                                                                                                                                                     | Name of College                                            |
|-------------------------------------------------------|--------------------------------|--------------------------------------------------------------------------------------------------------------------------------------------------------------------------------------------------------------------------------------------------------------------------------------------------------------------------------------------------------------------------------------------------------------------------------------------------------------------------------------------------------------------------------------------------------------------------------------------------------------------------------------------------------------------------------------------------------------------------------------------------------------------------------------------------------------------------------------------------------------------------------------------------------------------------------------------------------------------------------------------------------------------------------------------------------------------------------------------------------------------------------------------------------------------------------------------------------------------------------------------------------------------------------------------------------------------------------------------------------------------------------------------------------------------------------------------------------------------------------------------------------------------------------------------------------------------------------------------------------------------------------------------------------------------------------------------------------------------------------------------------------------------------------------------------------------------------------------------------------------------------------------------------------------------------------------------------------------------------------------------------------------------------------------------------------------------------------------------------------------------------------|------------------------------------------------------------|
| ROUSHAN RAOOF<br>SHEIKH                               | Assistant Professor            | Department of physics                                                                                                                                                                                                                                                                                                                                                                                                                                                                                                                                                                                                                                                                                                                                                                                                                                                                                                                                                                                                                                                                                                                                                                                                                                                                                                                                                                                                                                                                                                                                                                                                                                                                                                                                                                                                                                                                                                                                                                                                                                                                                                          | Arts, Commerce and Science<br>College, Arvi                |
| SAMPAT RADKA<br>SHINGDA                               | Assistant Professor            | Chemistry                                                                                                                                                                                                                                                                                                                                                                                                                                                                                                                                                                                                                                                                                                                                                                                                                                                                                                                                                                                                                                                                                                                                                                                                                                                                                                                                                                                                                                                                                                                                                                                                                                                                                                                                                                                                                                                                                                                                                                                                                                                                                                                      | Arvindbabu Deshmukh<br>Mahavidyalaya Bharsingi             |
| Deoman Shri Krushna<br>Umbarkar                       | Assistant Professor            | Sociology                                                                                                                                                                                                                                                                                                                                                                                                                                                                                                                                                                                                                                                                                                                                                                                                                                                                                                                                                                                                                                                                                                                                                                                                                                                                                                                                                                                                                                                                                                                                                                                                                                                                                                                                                                                                                                                                                                                                                                                                                                                                                                                      | Late, V. K. College, Rohana                                |
| Dr Rupesh Prakash Rede                                | Assistant Professor            | English                                                                                                                                                                                                                                                                                                                                                                                                                                                                                                                                                                                                                                                                                                                                                                                                                                                                                                                                                                                                                                                                                                                                                                                                                                                                                                                                                                                                                                                                                                                                                                                                                                                                                                                                                                                                                                                                                                                                                                                                                                                                                                                        | Late Vasantrao Kolhatkar Arts<br>College, Rohana.          |
| Anup Vinayak Gumble                                   | Assistant Professor            | English                                                                                                                                                                                                                                                                                                                                                                                                                                                                                                                                                                                                                                                                                                                                                                                                                                                                                                                                                                                                                                                                                                                                                                                                                                                                                                                                                                                                                                                                                                                                                                                                                                                                                                                                                                                                                                                                                                                                                                                                                                                                                                                        | Arts, Commerce and Science<br>College, Arvi                |
| Jayesh Ramdas Pande                                   | Assistant Professor            | Botany                                                                                                                                                                                                                                                                                                                                                                                                                                                                                                                                                                                                                                                                                                                                                                                                                                                                                                                                                                                                                                                                                                                                                                                                                                                                                                                                                                                                                                                                                                                                                                                                                                                                                                                                                                                                                                                                                                                                                                                                                                                                                                                         | Arts, Commerce and Science<br>College, Arvi                |
| Milind Patil                                          | Associate Professor            | Commerce                                                                                                                                                                                                                                                                                                                                                                                                                                                                                                                                                                                                                                                                                                                                                                                                                                                                                                                                                                                                                                                                                                                                                                                                                                                                                                                                                                                                                                                                                                                                                                                                                                                                                                                                                                                                                                                                                                                                                                                                                                                                                                                       | Arts, Commerce and Science<br>College, Arvi                |
| Dr. Ruhina Kauser Syed                                | Librarian                      | Library                                                                                                                                                                                                                                                                                                                                                                                                                                                                                                                                                                                                                                                                                                                                                                                                                                                                                                                                                                                                                                                                                                                                                                                                                                                                                                                                                                                                                                                                                                                                                                                                                                                                                                                                                                                                                                                                                                                                                                                                                                                                                                                        | Anjuman Girls Degree College<br>of Arts                    |
| Dr. Manjusha Sudhakar<br>Rao Bhoyar                   | Assistant Professor            | Zoology                                                                                                                                                                                                                                                                                                                                                                                                                                                                                                                                                                                                                                                                                                                                                                                                                                                                                                                                                                                                                                                                                                                                                                                                                                                                                                                                                                                                                                                                                                                                                                                                                                                                                                                                                                                                                                                                                                                                                                                                                                                                                                                        | Arts, Commerce and Science<br>College, Arvi                |
| Dr. Madhuri Patil                                     | Associate Professor            | History                                                                                                                                                                                                                                                                                                                                                                                                                                                                                                                                                                                                                                                                                                                                                                                                                                                                                                                                                                                                                                                                                                                                                                                                                                                                                                                                                                                                                                                                                                                                                                                                                                                                                                                                                                                                                                                                                                                                                                                                                                                                                                                        | LAD & SRP College for<br>Women, Nagpur                     |
| Dr .Suvarna Gangadhar                                 |                                | A STATE OF THE STA |                                                            |
| daigavhane                                            | Assistant Professor            | Home economics                                                                                                                                                                                                                                                                                                                                                                                                                                                                                                                                                                                                                                                                                                                                                                                                                                                                                                                                                                                                                                                                                                                                                                                                                                                                                                                                                                                                                                                                                                                                                                                                                                                                                                                                                                                                                                                                                                                                                                                                                                                                                                                 | Yashwant Mahavidyalaya Seloo<br>Arts, Commerce and Science |
| Anil Shivramji Dahat<br>Purushottam Diwakar<br>Malode | Assistant Professor  Professor | Botany                                                                                                                                                                                                                                                                                                                                                                                                                                                                                                                                                                                                                                                                                                                                                                                                                                                                                                                                                                                                                                                                                                                                                                                                                                                                                                                                                                                                                                                                                                                                                                                                                                                                                                                                                                                                                                                                                                                                                                                                                                                                                                                         | College, Arvi Arts, Commerce and Science College, Arvi     |
| Dr. Sunil K Shinde                                    | Associate Professor            | Economics                                                                                                                                                                                                                                                                                                                                                                                                                                                                                                                                                                                                                                                                                                                                                                                                                                                                                                                                                                                                                                                                                                                                                                                                                                                                                                                                                                                                                                                                                                                                                                                                                                                                                                                                                                                                                                                                                                                                                                                                                                                                                                                      | Bhiwapur Mahavidyalaya,<br>Bhiwapur                        |
| Dr. Mangesh Vasantrao<br>Kadu                         | Assistant Professor            | Political Science                                                                                                                                                                                                                                                                                                                                                                                                                                                                                                                                                                                                                                                                                                                                                                                                                                                                                                                                                                                                                                                                                                                                                                                                                                                                                                                                                                                                                                                                                                                                                                                                                                                                                                                                                                                                                                                                                                                                                                                                                                                                                                              | Bhiwapur Mahavidyalaya,<br>Bhiwapur                        |
| Dr. Manisha R. Khakre                                 | Librarian                      | Library & Information<br>Science                                                                                                                                                                                                                                                                                                                                                                                                                                                                                                                                                                                                                                                                                                                                                                                                                                                                                                                                                                                                                                                                                                                                                                                                                                                                                                                                                                                                                                                                                                                                                                                                                                                                                                                                                                                                                                                                                                                                                                                                                                                                                               | Arts, Commerce and Science<br>College, Arvi                |
| Hemraj D. Choudhari                                   | Associate Professor            | Economics                                                                                                                                                                                                                                                                                                                                                                                                                                                                                                                                                                                                                                                                                                                                                                                                                                                                                                                                                                                                                                                                                                                                                                                                                                                                                                                                                                                                                                                                                                                                                                                                                                                                                                                                                                                                                                                                                                                                                                                                                                                                                                                      | Arts, Commerce and Science<br>College, Arvi                |
| Vinita S Virgandham                                   | Assistant Professor            | English                                                                                                                                                                                                                                                                                                                                                                                                                                                                                                                                                                                                                                                                                                                                                                                                                                                                                                                                                                                                                                                                                                                                                                                                                                                                                                                                                                                                                                                                                                                                                                                                                                                                                                                                                                                                                                                                                                                                                                                                                                                                                                                        | Bhiwapur Mahavidyalaya                                     |
| Ganesh Yerawar                                        | Assistant Professor            | Physics                                                                                                                                                                                                                                                                                                                                                                                                                                                                                                                                                                                                                                                                                                                                                                                                                                                                                                                                                                                                                                                                                                                                                                                                                                                                                                                                                                                                                                                                                                                                                                                                                                                                                                                                                                                                                                                                                                                                                                                                                                                                                                                        | Arts, Commerce and Science<br>College Arvi                 |
| Dr. ROHINI<br>DIWAKARRAO<br>MESHRAM                   | Assistant Professor            | Home Economics                                                                                                                                                                                                                                                                                                                                                                                                                                                                                                                                                                                                                                                                                                                                                                                                                                                                                                                                                                                                                                                                                                                                                                                                                                                                                                                                                                                                                                                                                                                                                                                                                                                                                                                                                                                                                                                                                                                                                                                                                                                                                                                 | Arts, Commerce and Science<br>College, Arvi                |
| Manohar Kolhe                                         | Assistant Professor            | Mathematics                                                                                                                                                                                                                                                                                                                                                                                                                                                                                                                                                                                                                                                                                                                                                                                                                                                                                                                                                                                                                                                                                                                                                                                                                                                                                                                                                                                                                                                                                                                                                                                                                                                                                                                                                                                                                                                                                                                                                                                                                                                                                                                    | Arts, Commerce and Science<br>College, Arvi                |
| Prof. Dipak M. Chavhan                                | Professor                      | History                                                                                                                                                                                                                                                                                                                                                                                                                                                                                                                                                                                                                                                                                                                                                                                                                                                                                                                                                                                                                                                                                                                                                                                                                                                                                                                                                                                                                                                                                                                                                                                                                                                                                                                                                                                                                                                                                                                                                                                                                                                                                                                        | Arts, Commerce and Science<br>College, Arvi                |
| Shital Sunil Kumar<br>Bhargav                         | CHB Lecture                    | 8805533354                                                                                                                                                                                                                                                                                                                                                                                                                                                                                                                                                                                                                                                                                                                                                                                                                                                                                                                                                                                                                                                                                                                                                                                                                                                                                                                                                                                                                                                                                                                                                                                                                                                                                                                                                                                                                                                                                                                                                                                                                                                                                                                     | Arts, Commerce and Science<br>College, Arvi                |
| Dr. Ravikant Mishra                                   | Assistant Professor            | Dept. Of Mathematics                                                                                                                                                                                                                                                                                                                                                                                                                                                                                                                                                                                                                                                                                                                                                                                                                                                                                                                                                                                                                                                                                                                                                                                                                                                                                                                                                                                                                                                                                                                                                                                                                                                                                                                                                                                                                                                                                                                                                                                                                                                                                                           | Bhiwapur Mahavidyalaya<br>Bhiwapur                         |
| Abduk Sharik                                          | Research Scholar               | Computer Science                                                                                                                                                                                                                                                                                                                                                                                                                                                                                                                                                                                                                                                                                                                                                                                                                                                                                                                                                                                                                                                                                                                                                                                                                                                                                                                                                                                                                                                                                                                                                                                                                                                                                                                                                                                                                                                                                                                                                                                                                                                                                                               | YCMOU                                                      |
| Yogini Shivraj Shahu                                  | Student                        | BA 5sem                                                                                                                                                                                                                                                                                                                                                                                                                                                                                                                                                                                                                                                                                                                                                                                                                                                                                                                                                                                                                                                                                                                                                                                                                                                                                                                                                                                                                                                                                                                                                                                                                                                                                                                                                                                                                                                                                                                                                                                                                                                                                                                        | Arts, Commerce and Science<br>College, Arvi                |
| Ashwini Krushna Sathe                                 | Student                        | Arvi                                                                                                                                                                                                                                                                                                                                                                                                                                                                                                                                                                                                                                                                                                                                                                                                                                                                                                                                                                                                                                                                                                                                                                                                                                                                                                                                                                                                                                                                                                                                                                                                                                                                                                                                                                                                                                                                                                                                                                                                                                                                                                                           | Arts, Commerce and Science<br>College ,Arvi                |