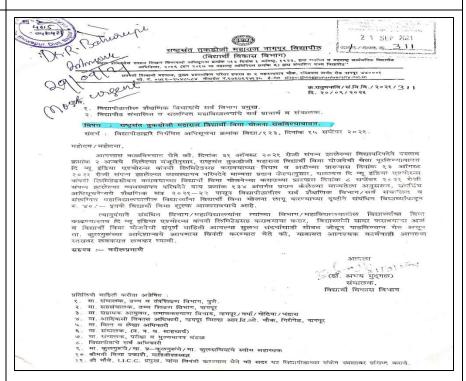

helped the Committee to mitigate these issues and ensured its success in safeguarding the students' interests.

#### PROGRAMME OUTCOMES

- Provided financial protection of R.300000/- to the deceased Mr. Prajwal Dewanand Girhepunje's family.
- Enhanced the overall welfare of students by offering them an Insurance Cover, thereby reducing financial burdens on their families during difficult times.
- Disseminated comprehensive information about the Insurance Scheme for promoting financial literacy among the participants.
- Marked the substantial contribution in executing Institutional Social Responsibilities.
- Provided substantial financial support to beneficiary, thereby positively impacting the lives of students and their families during challenging times.

## PHOTO GALLERY WITH CAPTIONS



Letter of the University regarding Students' Insurance Scheme

## Backward Class Youth Relief Committee's BHIWAPUR MAHAVIDYALAYA

Accredited with Grade B (CGPA-2.54) by NAAC
At. Po. Th. Bhiwapur, Dist. Nagpur (MS) -441201
Email: bmv\_bhiwapur@yahoo.com, bgm.college1990@gmail.com
Website :www.bmb.ac.in
Ph. No. 07106-232349 : Fax No. 07106-232064

Smt. Sumanmala B. Mulak President

Hon. Shri Rajendra B. Mulak Secretary

Dr. Jobi George Principal

Ref. No.

Date 15/06/23

#### DRAFT FOR MEMORANDUM OF UNDERSTANDING

(Between College & The New India Assurance Company Ltd., Nagpur)

This MoU is made on 09/10/2021 at NAGPUR /------ between Bhiwapur Mahavidyalaya (Name of College /Institute /Department ) having Registered Office at Nagpur Divisional with (1) The New India Assurance Company Ltd o