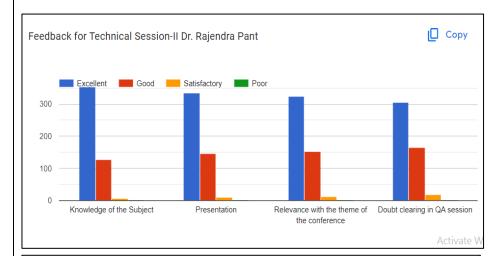

|











#### **PHOTO GALLERY** WITH CAPTIONS



#### BHIWAPUR MAHAVIDYALAYA

BHIWAPUR, DIST. NAGPUR- 441201

in collaboration with



#### **JEEVAN VIKAS MAHAVIDYALAYA**

DEVGRAM, DIST- NAGPUR-441301.





#### SAIBABA ARTS AND SCIENCE COLLEGE

PARSEONI, DIST. NAGPUR- 441105

organizes

TWO-DAY INTERDISCIPLINARY INTERNATIONAL CONFERENCE ON

RE-IMAGINING SCIENCES IN THE WAKE OF NEP 2020: RESEARCH, **DISSEMINATION AND SKILL DEVELOPMENT (IICRSN)** 

SATURDAY, APRIL 29, 2023 TO SUNDAY, APRIL 30, 2023 11.00 AM TO 2.00 PM (IST)



Shri. Rajendra B. Mulak Ex-Minister, Govt. of Mah. Hon. Secretary, BCYRC, Nagpur

#### **Our Patrons**



Dr. Bhausaheb Bhoge Founder President, Antyoday Mission, Devgram



Shri Prakash G Domki Secretary, Dhyanranjan Krida Bahuuddeshiva Sanstha, Parseoni

#### Convenors