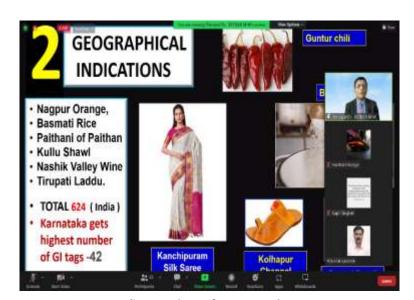

li>Inculcated Research Culture among the participants.</li> </ul> |
|                       | <ul> <li>Ensured the holistic development of all the participants.</li> <li>Identified potential areas of quality Research which are beneficial for the society.</li> </ul>                                                                                                                                                                                                                                                                                                                                                |

FEEDBACK ANALYSIS
REPORT OF THE
FEEDBACK OBTAINED
FROM STUDENTS/
BENEFICIARIES/
ACADEMIC PEERS



# PHOTO GALLERY WITH CAPTIONS



Dr. M. M. Betkar expressing his views on how to design Patents.



Screenshot of presentation



Dr. Sanjeev Patankar **expressing his views on Entrepreneurship Developments.** 



**Screenshot of presentation** 



# **6.List of Participants**











# Bhiwapur Mahavidyalaya, Bhiwapur Vasantrao Naik Government Institute of Arts and Social Sciences, Nagpur Jeevan Vikas Mahavidyalaya, Devgram and

Saibaba Arts and Science College, Parseoni

## CERTIFICATE

This is to certify that Mr. / Ms. Someshwar Vinodrao Wasekar of Bhiwapur Mahavidyalaya has participated in National Workshop on Intellectual Property Rights and Entrepreneurship Development organized under the aegis of Internal Quality Assurance Cells of the

collaborating Institutions, on April 25, 2023.

Dr. Jobi George Principal, Bhiwapur Mahavidyalaya, Bhiwapur

Johnwille

Dr. Sadhana Shiledar