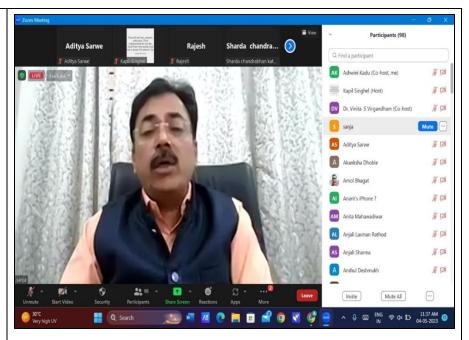

Dr. P.B. Maheshwari, Dean, RTMNU, who was the speaker of first technical session advocated his views that NEP 2020 is a comprehensive framework in at transforming the education system in India, with the objective of addressing the evolving needs and challenges of the countries educational landscape the policy encompasses various reforms and initiatives that aim to promote holistic development equitable access quality. The session was chaired by Dr. Sanjay Dhanvavte,