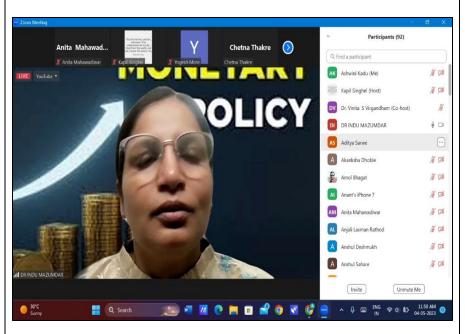

principal, Narayannrao Kale Smriti College, Karanja.

Dr. Shyam Koreti, Dean and Head of Dept. of History, RTMNU was speaker of secondtechnical session. In his address he proposed that The National Education Policy 2020 aims to transform education and placing the learner at the center. NEP 2020 offers many opportunities for schools and colleges and is a significant step toward propelling India's education system in the right direction. NEP 2020 opportunities provide holistic student development by ensuring access, relevance, quality, equity and strong foundational learning. The new policy has various takeaways for Indian education system. The second technical session was chaired by Dr. N.A. Mathankar, principal, Late Vasantrao Kolhatkar Arts, College, Rohana. The vote of thank was proposed by Dr. Niraj Kendhe.