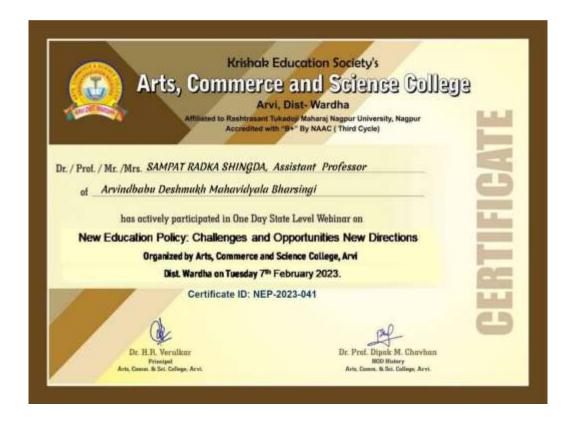

# **6.List of Participant**

| Full Name                                             | Designation                    | Department                                                                                                                                                                                                                                                                                                                                                                                                                                                                                                                                                                                                                                                                                                                                                                                                                                                                                                                                                                                                                                                                                                                                                                                                                                                                                                                                                                                                                                                                                                                                                                                                                                                                                                                                                                                                                                                                                                                                                                                                                                                                                                                     | Name of College                                            |
|-------------------------------------------------------|--------------------------------|--------------------------------------------------------------------------------------------------------------------------------------------------------------------------------------------------------------------------------------------------------------------------------------------------------------------------------------------------------------------------------------------------------------------------------------------------------------------------------------------------------------------------------------------------------------------------------------------------------------------------------------------------------------------------------------------------------------------------------------------------------------------------------------------------------------------------------------------------------------------------------------------------------------------------------------------------------------------------------------------------------------------------------------------------------------------------------------------------------------------------------------------------------------------------------------------------------------------------------------------------------------------------------------------------------------------------------------------------------------------------------------------------------------------------------------------------------------------------------------------------------------------------------------------------------------------------------------------------------------------------------------------------------------------------------------------------------------------------------------------------------------------------------------------------------------------------------------------------------------------------------------------------------------------------------------------------------------------------------------------------------------------------------------------------------------------------------------------------------------------------------|------------------------------------------------------------|
| ROUSHAN RAOOF<br>SHEIKH                               | Assistant Professor            | Department of physics                                                                                                                                                                                                                                                                                                                                                                                                                                                                                                                                                                                                                                                                                                                                                                                                                                                                                                                                                                                                                                                                                                                                                                                                                                                                                                                                                                                                                                                                                                                                                                                                                                                                                                                                                                                                                                                                                                                                                                                                                                                                                                          | Arts, Commerce and Science<br>College, Arvi                |
| SAMPAT RADKA<br>SHINGDA                               | Assistant Professor            | Chemistry                                                                                                                                                                                                                                                                                                                                                                                                                                                                                                                                                                                                                                                                                                                                                                                                                                                                                                                                                                                                                                                                                                                                                                                                                                                                                                                                                                                                                                                                                                                                                                                                                                                                                                                                                                                                                                                                                                                                                                                                                                                                                                                      | Arvindbabu Deshmukh<br>Mahavidyalaya Bharsingi             |
| Deoman Shri Krushna<br>Umbarkar                       | Assistant Professor            | Sociology                                                                                                                                                                                                                                                                                                                                                                                                                                                                                                                                                                                                                                                                                                                                                                                                                                                                                                                                                                                                                                                                                                                                                                                                                                                                                                                                                                                                                                                                                                                                                                                                                                                                                                                                                                                                                                                                                                                                                                                                                                                                                                                      | Late, V. K. College, Rohana                                |
| Dr Rupesh Prakash Rede                                | Assistant Professor            | English                                                                                                                                                                                                                                                                                                                                                                                                                                                                                                                                                                                                                                                                                                                                                                                                                                                                                                                                                                                                                                                                                                                                                                                                                                                                                                                                                                                                                                                                                                                                                                                                                                                                                                                                                                                                                                                                                                                                                                                                                                                                                                                        | Late Vasantrao Kolhatkar Arts<br>College, Rohana.          |
| Anup Vinayak Gumble                                   | Assistant Professor            | English                                                                                                                                                                                                                                                                                                                                                                                                                                                                                                                                                                                                                                                                                                                                                                                                                                                                                                                                                                                                                                                                                                                                                                                                                                                                                                                                                                                                                                                                                                                                                                                                                                                                                                                                                                                                                                                                                                                                                                                                                                                                                                                        | Arts, Commerce and Science<br>College, Arvi                |
| Jayesh Ramdas Pande                                   | Assistant Professor            | Botany                                                                                                                                                                                                                                                                                                                                                                                                                                                                                                                                                                                                                                                                                                                                                                                                                                                                                                                                                                                                                                                                                                                                                                                                                                                                                                                                                                                                                                                                                                                                                                                                                                                                                                                                                                                                                                                                                                                                                                                                                                                                                                                         | Arts, Commerce and Science<br>College, Arvi                |
| Milind Patil                                          | Associate Professor            | Commerce                                                                                                                                                                                                                                                                                                                                                                                                                                                                                                                                                                                                                                                                                                                                                                                                                                                                                                                                                                                                                                                                                                                                                                                                                                                                                                                                                                                                                                                                                                                                                                                                                                                                                                                                                                                                                                                                                                                                                                                                                                                                                                                       | Arts, Commerce and Science<br>College, Arvi                |
| Dr. Ruhina Kauser Syed                                | Librarian                      | Library                                                                                                                                                                                                                                                                                                                                                                                                                                                                                                                                                                                                                                                                                                                                                                                                                                                                                                                                                                                                                                                                                                                                                                                                                                                                                                                                                                                                                                                                                                                                                                                                                                                                                                                                                                                                                                                                                                                                                                                                                                                                                                                        | Anjuman Girls Degree College<br>of Arts                    |
| Dr. Manjusha Sudhakar<br>Rao Bhoyar                   | Assistant Professor            | Zoology                                                                                                                                                                                                                                                                                                                                                                                                                                                                                                                                                                                                                                                                                                                                                                                                                                                                                                                                                                                                                                                                                                                                                                                                                                                                                                                                                                                                                                                                                                                                                                                                                                                                                                                                                                                                                                                                                                                                                                                                                                                                                                                        | Arts, Commerce and Science<br>College, Arvi                |
| Dr. Madhuri Patil                                     | Associate Professor            | History                                                                                                                                                                                                                                                                                                                                                                                                                                                                                                                                                                                                                                                                                                                                                                                                                                                                                                                                                                                                                                                                                                                                                                                                                                                                                                                                                                                                                                                                                                                                                                                                                                                                                                                                                                                                                                                                                                                                                                                                                                                                                                                        | LAD & SRP College for<br>Women, Nagpur                     |
| Dr .Suvarna Gangadhar                                 |                                | A STATE OF THE STA |                                                            |
| daigavhane                                            | Assistant Professor            | Home economics                                                                                                                                                                                                                                                                                                                                                                                                                                                                                                                                                                                                                                                                                                                                                                                                                                                                                                                                                                                                                                                                                                                                                                                                                                                                                                                                                                                                                                                                                                                                                                                                                                                                                                                                                                                                                                                                                                                                                                                                                                                                                                                 | Yashwant Mahavidyalaya Seloo<br>Arts, Commerce and Science |
| Anil Shivramji Dahat<br>Purushottam Diwakar<br>Malode | Assistant Professor  Professor | Botany                                                                                                                                                                                                                                                                                                                                                                                                                                                                                                                                                                                                                                                                                                                                                                                                                                                                                                                                                                                                                                                                                                                                                                                                                                                                                                                                                                                                                                                                                                                                                                                                                                                                                                                                                                                                                                                                                                                                                                                                                                                                                                                         | College, Arvi Arts, Commerce and Science College, Arvi     |
| Dr. Sunil K Shinde                                    | Associate Professor            | Economics                                                                                                                                                                                                                                                                                                                                                                                                                                                                                                                                                                                                                                                                                                                                                                                                                                                                                                                                                                                                                                                                                                                                                                                                                                                                                                                                                                                                                                                                                                                                                                                                                                                                                                                                                                                                                                                                                                                                                                                                                                                                                                                      | Bhiwapur Mahavidyalaya,<br>Bhiwapur                        |
| Dr. Mangesh Vasantrao<br>Kadu                         | Assistant Professor            | Political Science                                                                                                                                                                                                                                                                                                                                                                                                                                                                                                                                                                                                                                                                                                                                                                                                                                                                                                                                                                                                                                                                                                                                                                                                                                                                                                                                                                                                                                                                                                                                                                                                                                                                                                                                                                                                                                                                                                                                                                                                                                                                                                              | Bhiwapur Mahavidyalaya,<br>Bhiwapur                        |
| Dr. Manisha R. Khakre                                 | Librarian                      | Library & Information<br>Science                                                                                                                                                                                                                                                                                                                                                                                                                                                                                                                                                                                                                                                                                                                                                                                                                                                                                                                                                                                                                                                                                                                                                                                                                                                                                                                                                                                                                                                                                                                                                                                                                                                                                                                                                                                                                                                                                                                                                                                                                                                                                               | Arts, Commerce and Science<br>College, Arvi                |
| Hemraj D. Choudhari                                   | Associate Professor            | Economics                                                                                                                                                                                                                                                                                                                                                                                                                                                                                                                                                                                                                                                                                                                                                                                                                                                                                                                                                                                                                                                                                                                                                                                                                                                                                                                                                                                                                                                                                                                                                                                                                                                                                                                                                                                                                                                                                                                                                                                                                                                                                                                      | Arts, Commerce and Science<br>College, Arvi                |
| Vinita S Virgandham                                   | Assistant Professor            | English                                                                                                                                                                                                                                                                                                                                                                                                                                                                                                                                                                                                                                                                                                                                                                                                                                                                                                                                                                                                                                                                                                                                                                                                                                                                                                                                                                                                                                                                                                                                                                                                                                                                                                                                                                                                                                                                                                                                                                                                                                                                                                                        | Bhiwapur Mahavidyalaya                                     |
| Ganesh Yerawar                                        | Assistant Professor            | Physics                                                                                                                                                                                                                                                                                                                                                                                                                                                                                                                                                                                                                                                                                                                                                                                                                                                                                                                                                                                                                                                                                                                                                                                                                                                                                                                                                                                                                                                                                                                                                                                                                                                                                                                                                                                                                                                                                                                                                                                                                                                                                                                        | Arts, Commerce and Science<br>College Arvi                 |
| Dr. ROHINI<br>DIWAKARRAO<br>MESHRAM                   | Assistant Professor            | Home Economics                                                                                                                                                                                                                                                                                                                                                                                                                                                                                                                                                                                                                                                                                                                                                                                                                                                                                                                                                                                                                                                                                                                                                                                                                                                                                                                                                                                                                                                                                                                                                                                                                                                                                                                                                                                                                                                                                                                                                                                                                                                                                                                 | Arts, Commerce and Science<br>College, Arvi                |
| Manohar Kolhe                                         | Assistant Professor            | Mathematics                                                                                                                                                                                                                                                                                                                                                                                                                                                                                                                                                                                                                                                                                                                                                                                                                                                                                                                                                                                                                                                                                                                                                                                                                                                                                                                                                                                                                                                                                                                                                                                                                                                                                                                                                                                                                                                                                                                                                                                                                                                                                                                    | Arts, Commerce and Science<br>College, Arvi                |
| Prof. Dipak M. Chavhan                                | Professor                      | History                                                                                                                                                                                                                                                                                                                                                                                                                                                                                                                                                                                                                                                                                                                                                                                                                                                                                                                                                                                                                                                                                                                                                                                                                                                                                                                                                                                                                                                                                                                                                                                                                                                                                                                                                                                                                                                                                                                                                                                                                                                                                                                        | Arts, Commerce and Science<br>College, Arvi                |
| Shital Sunil Kumar<br>Bhargav                         | CHB Lecture                    | 8805533354                                                                                                                                                                                                                                                                                                                                                                                                                                                                                                                                                                                                                                                                                                                                                                                                                                                                                                                                                                                                                                                                                                                                                                                                                                                                                                                                                                                                                                                                                                                                                                                                                                                                                                                                                                                                                                                                                                                                                                                                                                                                                                                     | Arts, Commerce and Science<br>College, Arvi                |
| Dr. Ravikant Mishra                                   | Assistant Professor            | Dept. Of Mathematics                                                                                                                                                                                                                                                                                                                                                                                                                                                                                                                                                                                                                                                                                                                                                                                                                                                                                                                                                                                                                                                                                                                                                                                                                                                                                                                                                                                                                                                                                                                                                                                                                                                                                                                                                                                                                                                                                                                                                                                                                                                                                                           | Bhiwapur Mahavidyalaya<br>Bhiwapur                         |
| Abduk Sharik                                          | Research Scholar               | Computer Science                                                                                                                                                                                                                                                                                                                                                                                                                                                                                                                                                                                                                                                                                                                                                                                                                                                                                                                                                                                                                                                                                                                                                                                                                                                                                                                                                                                                                                                                                                                                                                                                                                                                                                                                                                                                                                                                                                                                                                                                                                                                                                               | YCMOU                                                      |
| Yogini Shivraj Shahu                                  | Student                        | BA 5sem                                                                                                                                                                                                                                                                                                                                                                                                                                                                                                                                                                                                                                                                                                                                                                                                                                                                                                                                                                                                                                                                                                                                                                                                                                                                                                                                                                                                                                                                                                                                                                                                                                                                                                                                                                                                                                                                                                                                                                                                                                                                                                                        | Arts, Commerce and Science<br>College, Arvi                |
| Ashwini Krushna Sathe                                 | Student                        | Arvi                                                                                                                                                                                                                                                                                                                                                                                                                                                                                                                                                                                                                                                                                                                                                                                                                                                                                                                                                                                                                                                                                                                                                                                                                                                                                                                                                                                                                                                                                                                                                                                                                                                                                                                                                                                                                                                                                                                                                                                                                                                                                                                           | Arts, Commerce and Science<br>College ,Arvi                |