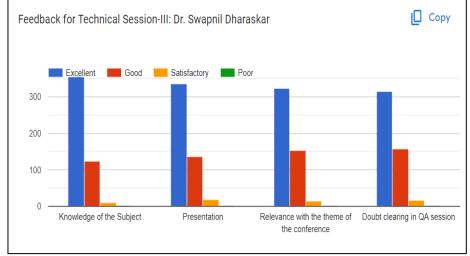

# 4.Geo-Tagged Photograph with Captions

Resource Person Dr. Shyam Koreti conducting the Technical Session -II