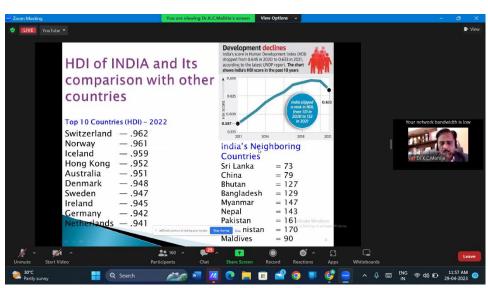

ghese, HoD, Civil Engg., KDKCE Dr. S.K.Choudhary, HOD, Mech. Engg., KDKCE DR.C.C. Handa, Prof., and President, IIC, KDKCE Dr. (Mrs.) S. S. Ambekar, HOD, Elect. Engg., KDKCE Dr. P. D. Khandait, HOD, Etrx. and Telecommunication Engg, KDKCE Dr. (Mrs.) S. P. Khandait, Head Dept. of Info. Tech., KDKCE Dr. A. A. Jaiswal, HOD, CSE., KDKCE Dr.S.M. Malode, HOD, AIDS, KDKCE Asst. Prof. Vinod Purkam, Head, Department of Botany, Saibaba Arts and Science College, Parseoni Asst. Prof. Zishyant Humane, Head, Department of Mathematics, Saibaba Arts and Science College,

### **Members of the Organizing Committee**



Dr. A. M. Badar inaugurating the Conference.



Principal Dr. Jobi George welcoming the guest during its Welcome Note.



Dr. K. C. Mohite Addressing the participants in his Keynote Address.



Dr. K.C. Mohite presenting his slides during his Keynote Address.



Dr. Nitin Labhshetwar delivering his Expert Talk during the First Technical Session.



Dr. Nitin Labhshetwar presenting his work during his Expert Talk.



Dr. Rajendra Pant presenting his Research Work.



# Dr. Swapnil Dharaskar presenting his work during his Expert Talk.



Mr. Ambarish Ghatate delivering his talk on Biodiversity and Ayurveda.



Dr. George Augustine expressing his views during Valedictory Function.



Dr. Mrs. Sangita Wankhede reading brief summary of the Conference.





#### **BACKWARD CLASS YOUTH RELIEF COMMITTEE'S**

## BHIWAPUR MAHAVIDYALAYA

BHIWAPUR DIST. NAGPUR- 441201 ACCREDITED WITH GRADE 'B' (CGPA-2.54) BY NAAC, BENGALURU ISO-9001:2015

AFFILIATED TO RASHTRASANT TUKADOJI MAHARAJ NAGPUR U