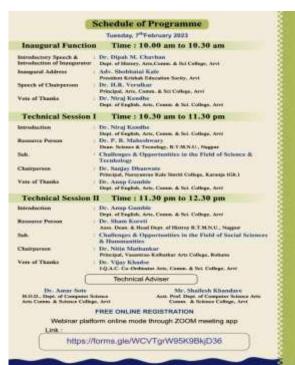

#### 1.Brochure and Notification/Circular

# ARTS, COMMERCE AND SCIENCE COLLEGE, ARVI

A one-day state level webinar on' National Education Policy: Challenges and Opportunities 'was organized by the college on 7 th Feb. 2023. The coordinators of this webinar was Dr. Dipak Chavhan. The webinar was conducted under CoTI (Cluster of Thirteen Colleges). The inaugurator of this webinar was Mrs. Shobhatai Kale, President, Krishak Education Society. The inaugural function was chaired by principal, Dr. H.R. Verulkar.

Dr. P.B. Maheshwari, Dean, RTMNU, who was the speaker of first technical session advocated his views that NEP 2020 is a comprehensive framework in at transforming the education system in India, with the objective of addressing the evolving needs and challenges of the countries educational landscape the policy encompasses various reforms and initiatives that aim to promote holistic development equitable access quality. The session was chaired by Dr. Sanjay Dhanvavte,

principal, Narayannrao Kale Smriti College, Karanja.

Dr. Shyam Koreti, Dean and Head of Dept. of History, RTMNU was speaker of secondtechnical session. In his address he proposed that The National Education Policy 2020 aims to transform education and placing the learner at the center. NEP 2020 offers many opportunities for schools and colleges and is a significant step toward propelling India's education system in the right direction. NEP 2020 opportunities provide holistic student development by ensuring access, relevance, quality, equity and strong foundational learning. The new policy has various takeaways for Indian education system. The second technical session was chaired by Dr. N.A. Mathankar, principal, Late Vasantrao Kolhatkar Arts, College, Rohana. The vote of thank was proposed by Dr. Niraj Kendhe.