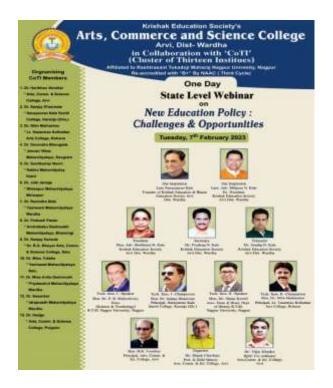

# ARTS, COMMERCE AND SCIENCE COLLEGE, ARVI

A one-day state level webinar on' National Education Policy: Challenges and Opportunities 'was organized by the college on 7 th Feb. 2023. The coordinators of this webinar was Dr. Dipak Chavhan. The webinar was conducted under CoTI (Cluster of Thirteen Colleges). The inaugurator of this webinar was Mrs. Shobhatai Kale, President, Krishak Education Society. The inaugural function was chaired by principal, Dr. H.R. Verulkar.

Dr. P.B. Maheshwari, Dean, RTMNU, who was the speaker of first technical session advocated his views that NEP 2020 is a comprehensive framework in at transforming the education system in India, with the objective of addressing the evolving needs and challenges of the countries educational landscape the policy encompasses various reforms and initiatives that aim to promote holistic development equitable access quality. The session was chaired by Dr. Sanjay Dhanvavte,

principal, Narayannrao Kale Smriti College, Karanja.

Dr. Shyam Koreti, Dean and Head of Dept. of History, RTMNU was speaker of secondtechnical session. In his address he proposed that The National Education Policy 2020 aims to transform education and placing the learner at the center. NEP 2020 offers many opportunities for schools and colleges and is a significant step toward propelling India's education system in the right direction. NEP 2020 opportunities provide holistic student development by ensuring access, relevance, quality, equity and strong foundational learning. The new policy has various takeaways for Indian education system. The second technical session was chaired by Dr. N.A. Mathankar, principal, Late Vasantrao Kolhatkar Arts, College, Rohana. The vote of thank was proposed by Dr. Niraj Kendhe.