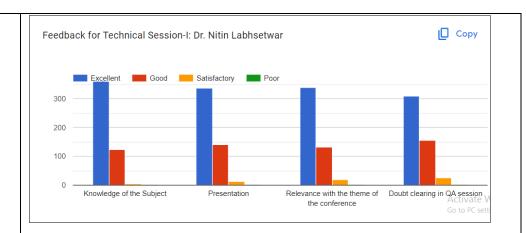

|











#### **PHOTO GALLERY** WITH CAPTIONS



#### BHIWAPUR MAHAVIDYALAYA

BHIWAPUR, DIST. NAGPUR- 441201

in collaboration with



#### **JEEVAN VIKAS MAHAVIDYALAYA**

DEVGRAM, DIST- NAGPUR-441301.





#### SAIBABA ARTS AND SCIENCE COLLEGE

PARSEONI, DIST. NAGPUR- 441105

organizes

TWO-DAY INTERDISCIPLINARY INTERNATIONAL CONFERENCE ON

RE-IMAGINING SCIENCES IN THE WAKE OF NEP 2020: RESEARCH, **DISSEMINATION AND SKILL DEVELOPMENT (IICRSN)** 

SATURDAY, APRIL 29, 2023 TO SUNDAY, APRIL 30, 2023 11.00 AM TO 2.00 PM (IST)



Shri. Rajendra B. Mulak Ex-Minister, Govt. of Mah. Hon. Secretary, BCYRC, Nagpur

#### **Our Patrons**



Dr. Bhausaheb Bhoge Founder President, Antyoday Mission, Devgram



Shri Prakash G Domki Secretary, Dhyanranjan Krida Bahuuddeshiva Sanstha, Parseoni

#### Conveno