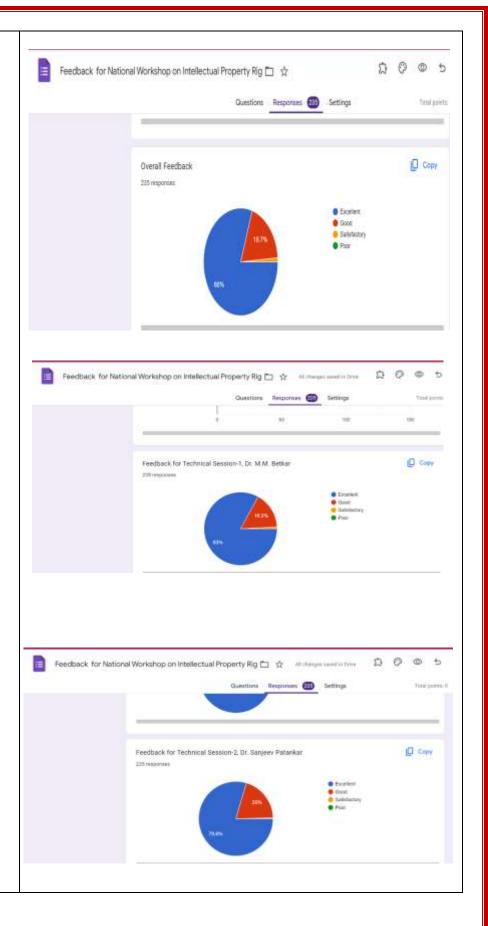

couraged the participants to file applications for Patents in respect of their Research Work.</li> <li>Inculcated Research Culture among the participants.</li> </ul> |
|                       | <ul> <li>Ensured the holistic development of all the participants.</li> <li>Identified potential areas of quality Research which are beneficial for the society.</li> </ul>                                                                                                                                                                                                                                                                                                                                                |

FEEDBACK ANALYSIS
REPORT OF THE
FEEDBACK OBTAINED
FROM STUDENTS/
BENEFICIARIES/
ACADEMIC PEERS



# PHOTO GALLERY WITH CAPTIONS



Dr. M. M. Betkar expressing his views on how to design Patents.



Screenshot of presentation



Dr. Sanjeev Patankar **expressing his views on Entrepreneurship Developments.** 



**Screenshot of presentation** 



# **6.List of Participants**











# Bhiwapur Mahavidyalaya, Bhiwapur Vasantrao Naik Government Institute of Arts and Social Sciences, Nagpur Jeevan Vikas Mahavidyalaya, Devgram and

Saibaba Arts and Science College, Parseoni

## CERTIFICATE

This is to certify that Mr. / Ms. Someshwar Vinodrao Wasekar of Bhiwapur Mahavidyalaya has participated in National Workshop on Intellectual Property Rights and Entrepreneurship Development organized under the aegis of Internal Quality Assurance Cells of the

collaborating Institutions, on April 25,