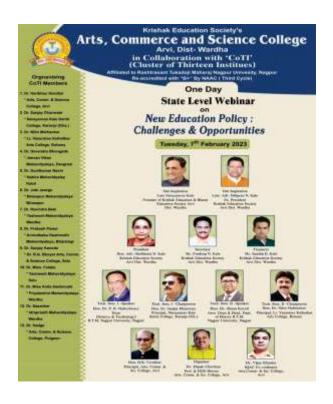

# ARTS, COMMERCE AND SCIENCE COLLEGE, ARVI

A one-day state level webinar on' National Education Policy: Challenges and Opportunities 'was organized by the college on 7 th Feb. 2023. The coordinators of this webinar was Dr. Dipak Chavhan. The webinar was conducted under CoTI (Cluster of Thirteen Colleges). The inaugurator of this webinar was Mrs. Shobhatai Kale, President, Krishak Education Society. The inaugural function was chaired by principal, Dr. H.R. Verulkar.

Dr. P.B. Maheshwari, Dean, RTMNU, who was the speaker of first technical session advocated his views that NEP 2020 is a comprehensive framework in at transforming the education system in India, with the objective of addressing the evolving needs and challenges of the countries educational landscape the policy encompasses various reforms and initiatives that aim to promote holistic development equitable access quality. The session was chaired by Dr. Sanjay Dhanvavte,

principal, Narayannrao Kale Smriti College, Karanja.

Dr. Shyam Koreti, Dean and Head of Dept. of History, RTMNU was speaker of secondtechnical session. In his address he proposed that The National Education Policy 2020 aims to transform education and placing the learner at the center. NEP 2020 offers many opportunities for schools and colleges and is a significant step toward propelling India's education system in the right direction. NEP 2020 opportunities provide holistic student development by ensuring access, relevance, quality, equity and strong foundational learning. The new policy has various takeaways for Indian education system. The second technical session was chaired by Dr. N.A. Mathankar, principal, Late Vasantrao Kolhatkar Arts, College, Rohana. The vote of thank was proposed by Dr. Niraj Kendhe.