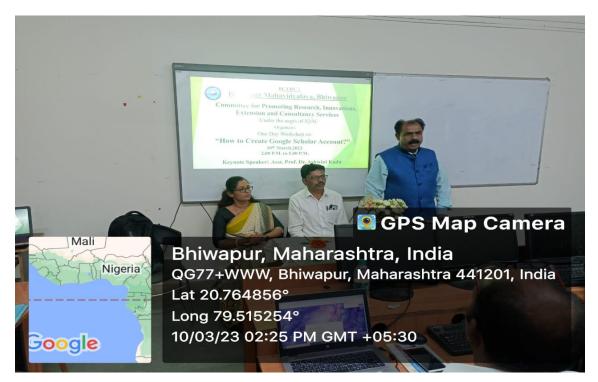

### 4.Geo-Tagged Photograph with Captions

Resource Person Dr. Shyam Koreti conducting the Technical Session -II