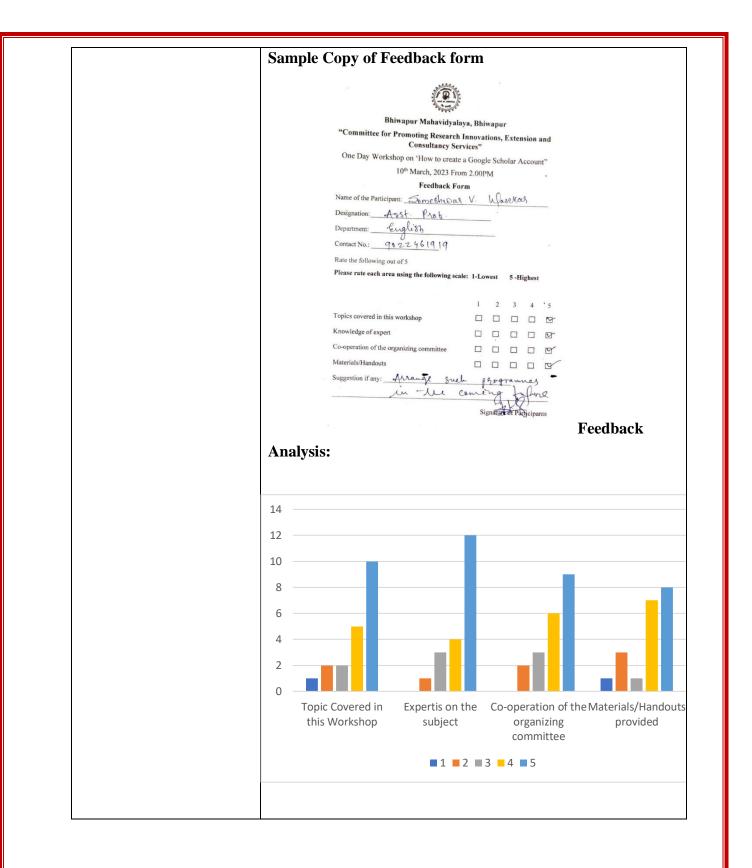

r>FEEDBACK<br>OBTAINED FROM<br>STUDENTS/<br>BENEFICIARIES/<br>ACADEMIC PEERS |                                                                                                                                                                                                                                                                                                                                                                                                                                                                                                                                                                                                                                                                                                                                               |







participants during the Workshop



| SCANNED COPY OF<br>ATTENDANCE SHEET | Bhiwapur Mahavidyalaya Bhiwapur<br>Bhiwapur, Dist-Nagpur-441201 |                                           |               |  |
|-------------------------------------|-----------------------------------------------------------------|-------------------------------------------|---------------|--|
|                                     |                                                                 | One Day Workshop                          | On            |  |
|                                     |                                                                 | "How To Create Google Schol               | ar Account"   |  |
|                                     |