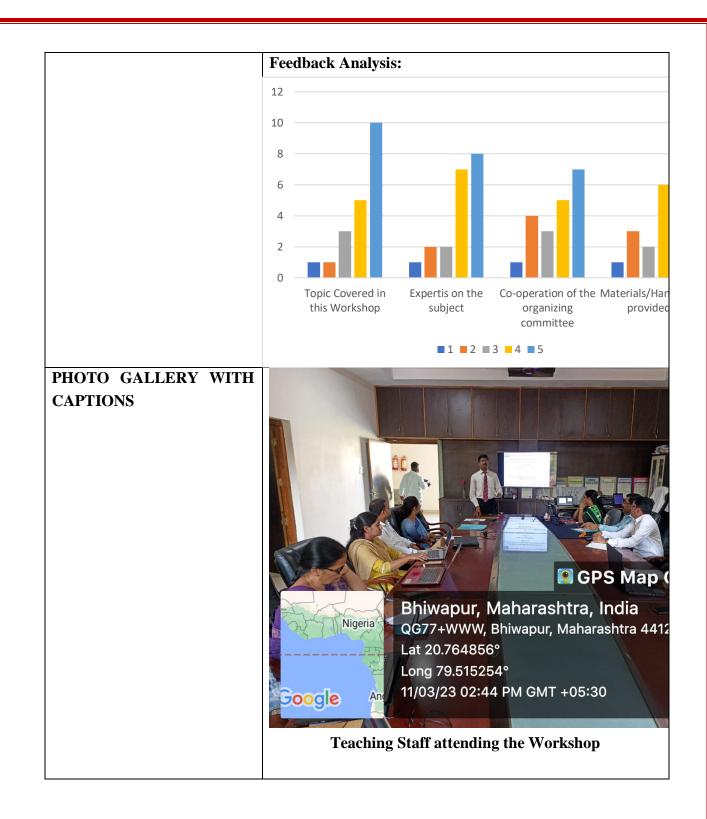

# NAME OF ACTIVITY: ONE DAY STATE LEVEL WEBINAR ON NEW EDUCATION POLICY: CHALLENGES AND OPPORTUNITIES