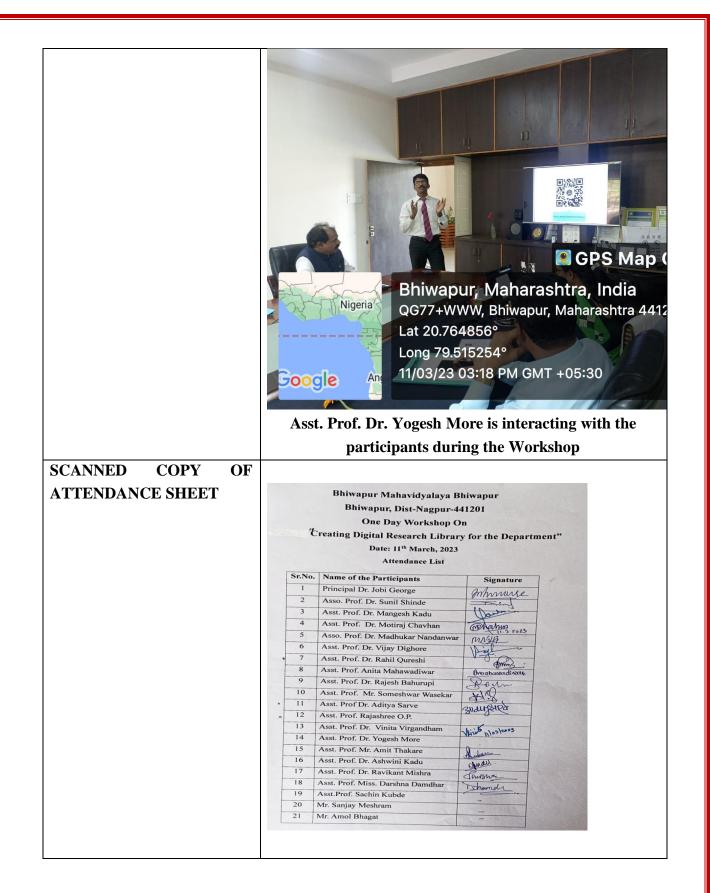

# NAME OF ACTIVITY: ONE DAY STATE LEVEL WEBINAR ON NEW EDUCATION POLICY: CHALLENGES AND OPPORTUNITIES