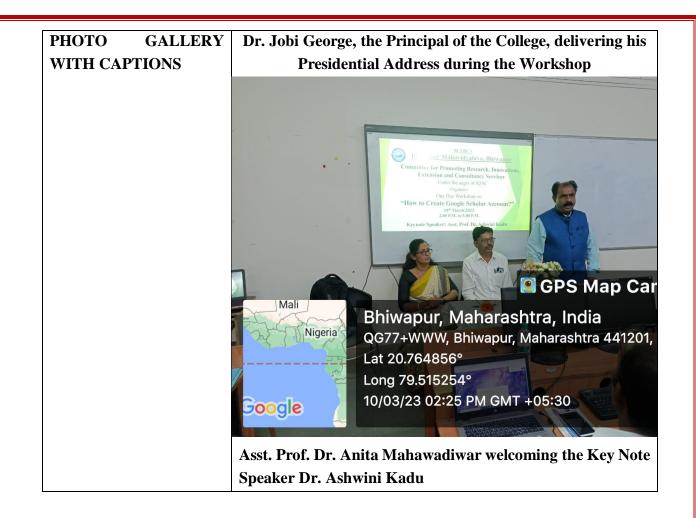

### 4.Geo-Tagged Photograph with Captions

Resource Person Dr. Shyam Koreti conducting the Technical Session -II