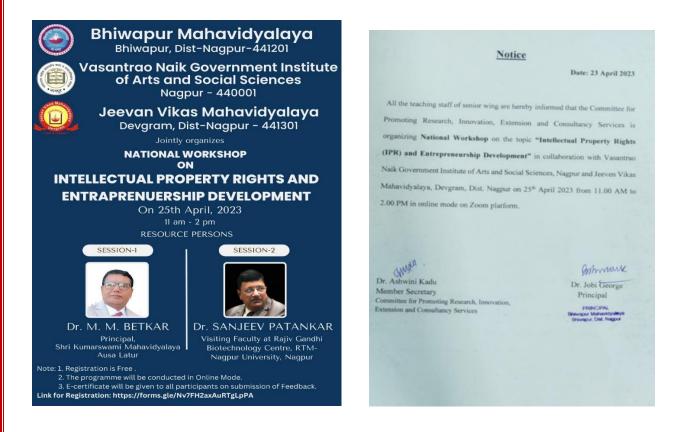

# NAME OF ACTIVITY: ONE DAY NATIONAL WORKSHOP ON "FUNDAMENTALS ON INTELLECTUAL PROPERTY RIGHTS (IPR)"

## 1.Brochure and Notification/Circular