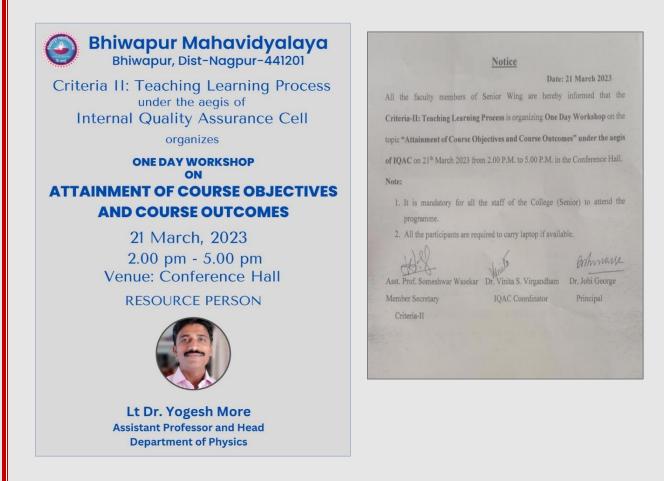

cipated in One Day Workshop on 'Creating Digital Research Library for the Department' organized under the aegis of Internal Quality Assurance Cell on 11 March 2023.

QWAU Dr. Ashwini Kadu Member Secretary Committee for Seminar and Symposia Wivide Dr. Vinita S Virgandham IQAC Coordinator



# CERTIFICATE

This is to certify that Dr. / Mr. / Ms. <u>Madbukas</u> <u>Nandanwas</u> of Bhiwapur Mahavidyalaya, has participated in One Day Workshop on 'Creating Digital Research Library for the Department' organized under the aegis of Internal Quality Assurance Cell on 11 March 2023.

Dr. Ashwini Kadu Member Secretary Committee for Seminar and Symposia



monuse

# NAME OF ACTIVITY: ONE DAY WORKSHOP ON 'ATTAINMENT OF COURSE OBJECTIVES AND COURSE OUTCOMES'

#### 1. Brochure and Notification/Circular



## **2.Programme Objectives**

- To educate the teaching staff about the importance of Course Objectives and Course Outcomes in the teaching-learning process.
- To familiarize the participants with the process of assessing and measuring Course outcomes effectively.
- To equip teaching staff with the necessary knowledge and skills to align Course Objectives with Programme Outcomes.
- To encourage active participation and engagement of teaching staff in discussions and practical exercises related to Course Outcome Assessment techniques.
- To promote a culture of continuous improvement in teaching and learning practices within the Institution.

#### 1. Introduction to Course Objectives and Outcomes

- Definition of course objectives and outcomes
- Importance of clear objectives and measurab