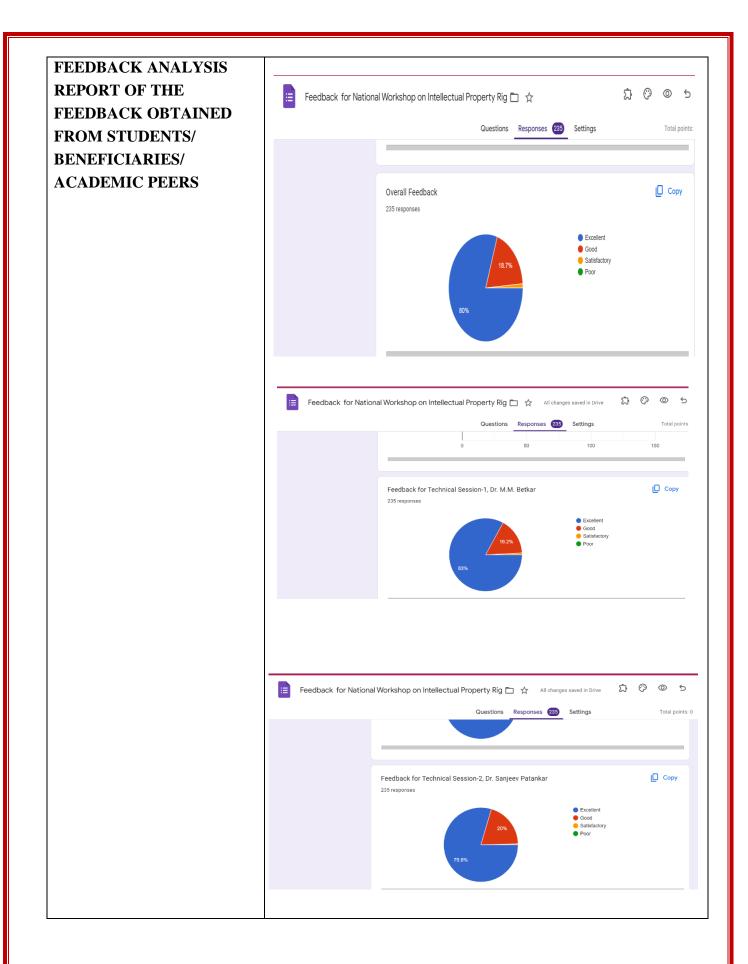

-----------------------------------------------------------------------------------------------------|
| PROGRAMME<br>OUTCOMES | <ul> <li>Promoted Academic as well as Industrial Research perspectives.</li> <li>Created awareness on Intellectual Property Rights and Patents among all the participants.</li> <li>Educated the participants about various procedures involved in the Patent filing process.</li> <li>Promoted Research aptitude among the participants.</li> <li>Encouraged the participants to file applications for Patents in respect of their Research Work.</li> <li>Inculcated Research Culture among the participants.</li> <li>Ensured the holistic development of all the participants.</li> <li>Identified potential areas of quality Research which are beneficial for the society.</li> </ul> |



# PHOTO GALLERY WITH CAPTIONS



Dr. M. M. Betkar expressing his views on how to design Patents.





| SCANNED COPY OF<br>ATTENDANCE SHEET | 😑 Registration Form: National Workshop on Intellectual Propert 🛅 ☆ |
|-------------------------------------|--------------------------------------------------------------------|
|                                     | Questions Responses 204 Settings                                   |
|                                     | 204 responses                                                      |
|                                     | Someshwar Vinodrao Wasekar                                         |
|                                     | Dr. Amitkumar Mane                                                 |
|                                     | Dr