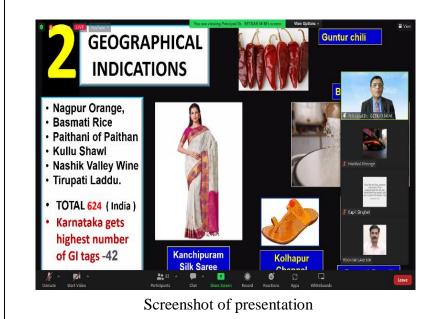

-|
| PROGRAMME<br>OUTCOMES | <ul> <li>Promoted Academic as well as Industrial Research perspectives.</li> <li>Created awareness on Intellectual Property Rights and Patents among all the participants.</li> <li>Educated the participants about various procedures involved in the Patent filing process.</li> <li>Promoted Research aptitude among the participants.</li> <li>Encouraged the participants to file applications for Patents in respect of their Research Work.</li> <li>Inculcated Research Culture among the participants.</li> <li>Ensured the holistic development of all the participants.</li> <li>Identified potential areas of quality Research which are beneficial for the society.</li> </ul> |



# PHOTO GALLERY WITH CAPTIONS



Dr. M. M. Betkar expressing his views on how to design Patents.





| SCANNED COPY OF<br>ATTENDANCE SHEET | 😑 Registration Form: National Workshop on Intellectual Propert 🛅 ☆ |
|-------------------------------------|--------------------------------------------------------------------|
|                                     | Questions Responses 204 Settings                                   |
|                                     | 204 responses                                                      |
|                                     | Someshwar Vinodrao Wasekar                                         |
|                                     | Dr. Amitkumar Mane                                                 |
|                                     | Dr.Ravikant Mishra                                                 |
|