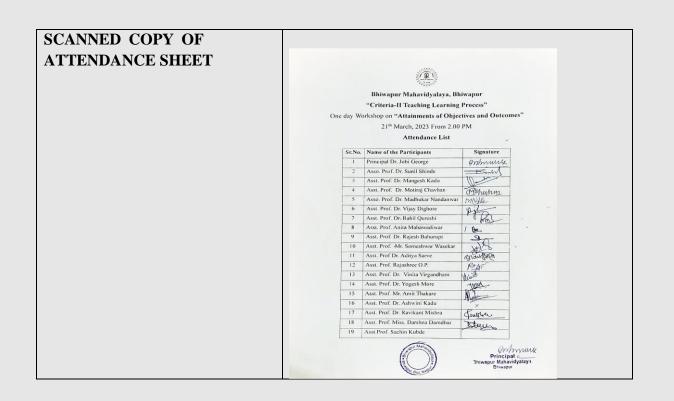

### **5.Detailed Report**

## ARTS, COMMERCE AND SCIENCE COLLEGE, ARVI

A one-day state level webinar on' National Education Policy: Challenges and Opportunities 'was organized by the college on 7 th Feb. 2023. The coordinators of this webinar was Dr. Dipak Chavhan. The webinar was conducted under CoTI (Cluster of Thirteen Colleges). The inaugurator of this webinar was Mrs. Shobhatai Kale, President, Krishak Education Society. The inaugural function was chaired by principal, Dr. H.R. Verulkar.