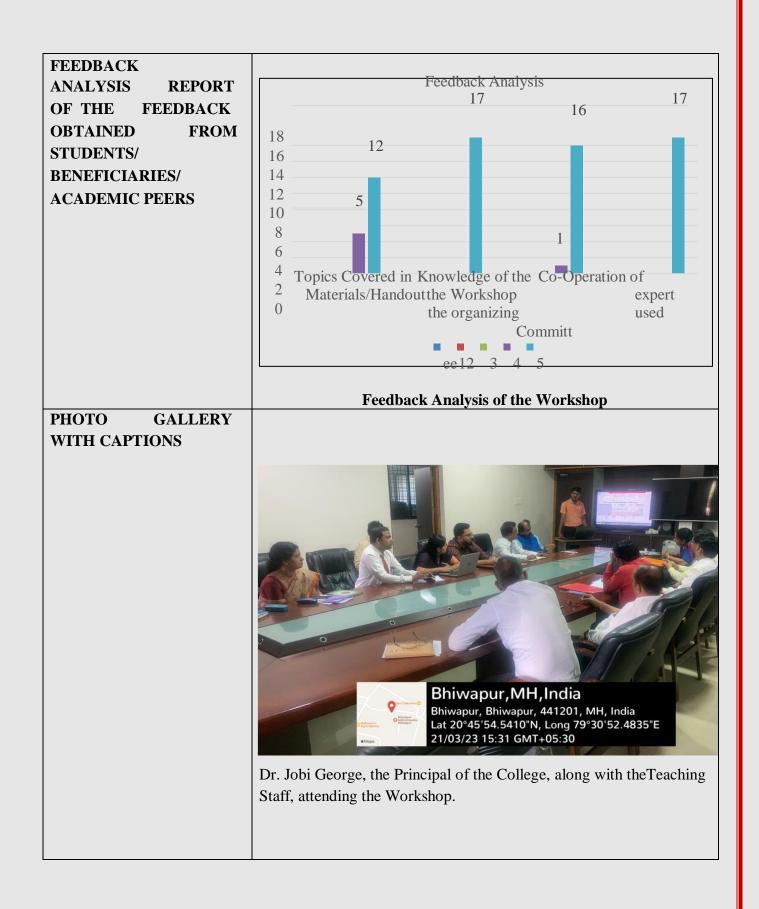

## ARTS, COMMERCE AND SCIENCE COLLEGE, ARVI

A one-day state level webinar on' National Education Policy: Challenges and Opportunities 'was organized by the college on 7 th Feb. 2023. The coordinators of this webinar was Dr. Dipak Chavhan. The webinar was conducted under CoTI (Cluster of Thirteen Colleges). The inaugurator of this webinar was Mrs. Shobhatai Kale, President, Krishak Education Society. The inaugural function was chaired by principal, Dr. H.R. Verulkar.