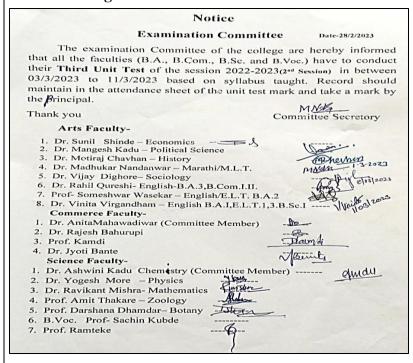

ciology
- 6. Dr. Rahil Qureshi- English-B.A.3,B.Com.l.II.
- 7. Prof- Someshwar Wasekar English/E.L.T. B.A.2
- 8. Dr. Vinita Virgandham English B.A.I,E.L.T.1,3.B.Sc.I

#### Commerce Faculty-

- 1. Dr. Anita Mahawadiwar (Committee Member)
- 2. Dr. Rajesh Bahurupi
- 3. Prof. Kamdi

### Science Faculty-

- 1. Dr. Yogesh More (Committee Member) Physics
- 2. Dr. Ashwini Kadu Chemestry
- 3. Dr. Ravikant Mishra- Mathematics
- 4. Prof. Amit Thakare Zoology
- 5. Prof. Darshana Dhamdar-Botany
- 6. B.Voc. Prof-Sachin Kubde

Time-Table of the Model Examination was circulated among the teaching faculty and students on 28<sup>th</sup> February, 2023.



Notice of the Third Unit Test was circulated among the teaching faculty and students on  $28^{th}$  February , 2023 for the conducting the examination.



Notice of the Model Examination was circulated among the teaching faculty and students on 11<sup>th</sup> April , 2023 for conducting the examination.

| परीक्षा समिती