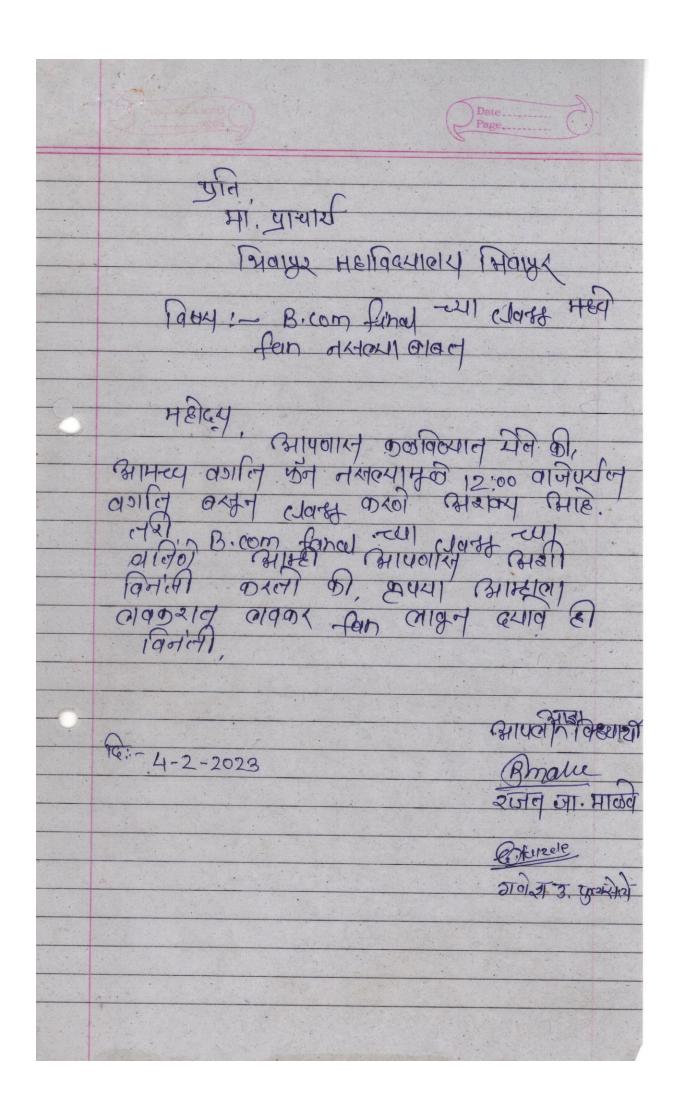

Subject: For taking cognizance of the complaint received from the students of B. Com III on 04/02/2023 regarding the malfunctioning of Ceiling Fans and Tube Lights in the Classroom of B.Com III.

1. Students' complaint dated 04/02/2023 regarding the Ref: malfunctioning of Ceiling Fans and Tube Lights in the

Classroom of B.Com III.

Respected Sir,

You are hereby informed that I, Asst. Prof. Dr. Anita V. Mahawadiwar, the Member Secretary of 'Students' Grievance and Redressal Cell' received a complaint on 04/02/2023 from the students of B.Com III namely Mr. Rajat J. Malve and Ganesh U. Phulzele regarding the malfunctioning of Ceiling Fans and Tube Lights in the Classroom of B.Com III. Therefore, it is a humble request that you oblige the Committee in taking note of the complaint and resolve the issue at the earliest.

Dt. 06/02/2023

Received

Yours faithfully

Amahawadiway

Dr. Anita Mahawadiwar **Committee Secretary** Students' Grievance and Redressal Cell

Encl:

1. Copy of students' complaint dated 04/02/2023 regarding the malfunctioning of Ceiling Fans and Tube Lights in the Classroom of B.Com III.