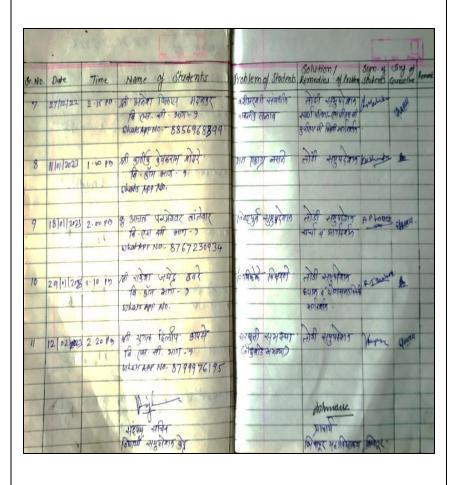

#### Respected Sir,

You are hereby informed that I, Asst. Prof. Dr. Anita V. Mahawadiwar, the Member Secretary of 'Students' Grievance and Redressal Cell' received a complaint on 19th August, 2022 from Ms. Khushbu Chandrabhan Deshmukh, Ms. Sarita R. Katekhaye, Mrs. Ankita J. Telmasare, Ms. Prachi S. Vaidya, Ms. Pranali D. Khandade, Ms. Pooja D. Ikhar, Mrs. Khushbu C. Deshmukh, Mrs. Urvashi Vaidya, Ms. Poonam Moharkar, Mr. Himanshu Bawankar, Ms. Sania Chavan, Ms. Jharna Suryavanshi, Ms. Vaishnavi Pillewan, Ms. Bina Marbate, Ms. Harshu Tulankar, Ms. Meenakshi Ramteke, Shri. Swapneel R. Cholkar, Mr. Tejas K. Bansod, Ms. Punam A. Moharkar, Ms. Rani G. Agre, Ms. Kiran D. Tighare, Ms. Karisma S. Malode and Ms. Vruksh Lede of B. SC Part 1 to make provisions for buses during College hours from Pauni to Bhiwapur and also from Bhiwapur to Pauni during College hours for the students. Therefore, it is a humble request that you oblige the Committee to take notice of the complaint quickly so that the students of the College are not inconvenienced while studying.

#### Dear Madam.

Upon receipt of your letter dated 20/08/2022 along with the copy of the complaint of students dated 19/08/2022 to make provisions for buses from Pauni to Bhiwapur and vice versa during College hours for the students, the Office of the Principal verified the content of students' complaint and gave instructions to Asst. Prof. Dr. Yogesh More, the Faculty in-charge, to make a Requisition at Pauni State Transport Depot about the inconveniences caused to our students due to the unavailability of State Transport Buses during College hours. Accordingly, Asst. Prof. Dr. Yogesh More visited the State Transport Depot at Pauni on 23/08/2022 and handed over the Requisition to the authorities concerned, which was duly signed by the Principal of the College. He also impressed upon the authorities about the urgency of arranging State Transport Buses as per the convenience of students. As per their commitments, the authorities of State Transport Depot at Pauni arranged State Transport Buses from Pauni to Bhiwapur and also from Bhiwapur to Pauni on 26/08/2022. The complaint of students has been redressed immediately and the same is being reported to you for your information and onward intimation to the complainant students through Notice Board.

#### NOTICE

The students of B.Sc. Part 1 are hereby informed that your complaint dated 19/08/2022 regarding the unavailability of State Transport Buses from Pauni to Bhiwapur and also from Bhiwapur to Pauni during College hours has been resolved. As per the commitment made by the authorities of State Transport Depot at Pauni, the State Transport Bus will leave from Pauni to Bhiwapur at 9 A.M and the State Transport Bus will leave from Bhiwapur to Pauni at 5 P.M. All the students commuting from Pauni to Bhiwapur and vice versa should take note of this facility. The Students' Grievance and Redressal Cell of the College received the said complaint from students on 19/08/2022 and the Grievance Redressal Cell resolved the grievances of students on 26/08/2022.