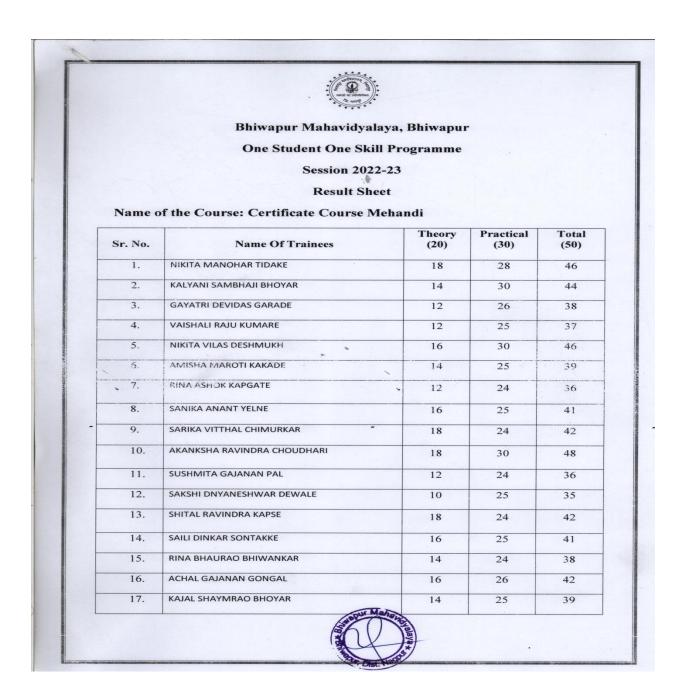

AMME

| This is to certify that Mr./ Miss./ Mrs. Priti Naresh Dhone                |
|----------------------------------------------------------------------------|
| of B.Com - I has successfully completed the Skill Development              |
| Programme in Cestificate Course in Mehandi organized under the auspices of |
| Bhiwapur Mahavidyalaya, Bhiwapur during the Academic Session 2019 - 2020   |

Place: Bhiwapur

Date: 25/01/2020

Anita V. Mahawadiwar
Coordinator
OSOSP
Bhiwapur Mahavidyalaya

Dr. Jobi George

Principal Bhiwapur Mahavidyalaya

# Certificate Course in Mehandi

**Session 2022-23** 

# **Documents**

- 1. Students Attendance Sheet
- 2.Result Sheet
- 3. Certificates of Top Five Students

#### **Certificate Course in Mehandi**

#### **Session 2022-23**

#### **Result Sheet**



# **Top Five Students**



# Bhiwapur Mahavidyalaya, Bhiwapur One Student One Skill Programme

Session 2022-23

Name of the Course: Certificate Course Mehandi

**Top Five Students** 

| Sr. No. | Name Of Trainees            | Theory (20) | Practical (30) | Total<br>(50) |  |
|---------|-----------------------------|-------------|----------------|---------------|--|
| 1.      | AKANKSHA RAVINDRA CHOUDHARI | 18 30       |                | 48            |  |
| 2.      | NIKITA MANOHAR TIDAKE       | 18          | 28             | 46            |  |
| 3.      | NIKITA VILAS DESHMUKH       | 16          | 30             | 46            |  |
| 4.      | KALYANI SAMBHAJI BHOYAR     | 14          | 30             | 44            |  |
| 5.      | SARIKA VITTHAL CHIMURKAR    | 18          | 24