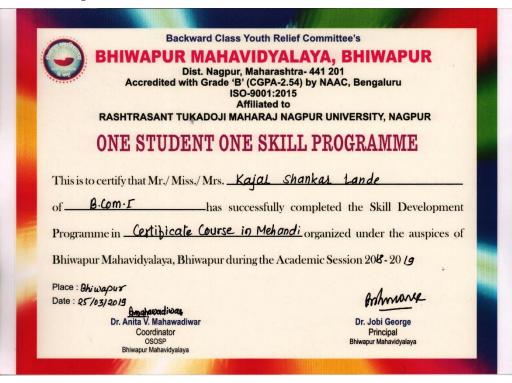

## ONE STUDENT ONE SKILL PROGRAMME

| This is to | certify t | hat Mr./ Miss./ | Mrs.   | Ashwini      | Keshav     | Balbudh       |                |
|------------|-----------|-----------------|--------|--------------|------------|---------------|----------------|
| of B       | ·A I      |                 | _has   | successfully | completed  | the Skill     | Development    |
| Programi   | me in _   | Certificate     | Cour   | se in Meh    | ndiorganiz | ed under th   | ne auspices of |
| Bhiwapu    | ır Mahay  | vidyalaya, Bhiw | apur o | during the A | cademic Se | ssion 2018- 2 | 019            |

Place : 8hiwapur Date : 25/03/2019

Dr. Anita V. Mahawadiwar Coordinator OSOSP Bhiwapur Mahavidyalaya Bohnunk

Dr. Jobi George Principal Bhiwapur Mahavidyalaya

**Backward Class Youth Relief Committee's** 