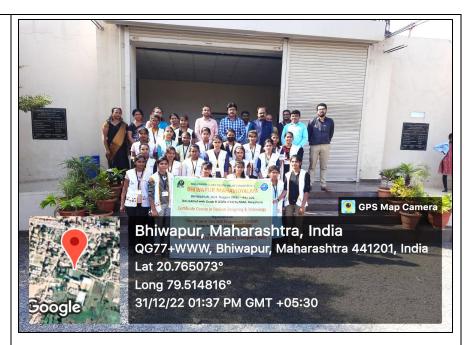

र कोर्सेस पूर्ण करणा—या विद्यार्थ्यांना भारत सरकार (NSDC) कडून प्रमाणपत्र देण्यात येणार असून हे प्रमाणपत्र शासकीय योजनेचा लाम घेऊन स्वतःचा व्यवसाय/स्वयंरोजगार करण्यासाठी सुघ्दा फायदेशीर ठरणार आहे

करीता वरील कोर्स चे महत्व शाळाबाहय तरूणांना महत्व पटवून देऊन, सदर कोर्स ला प्रवेश धेण्याकरीता तरूणांना ग्रोत्सावित करून प्रवेश घेणा—या तरूणांची यादी आपल्या मार्फत नोडल अधिकारी — डॉ. विनिता विरगंधम, प्रा. श्री. एस. व्ही. वासेकर यांच्याकडे अथवा महाविद्यालयाचे कार्यालयात सादर करावी.

PRINCIPAL
Brivapur Mahavidyak
Privapur Dist. Nagpi

विद्यार्थ्यांनी सोबत आणावयाची कागदपत्रे -

- 1) दोन पासपोर्ट साईज फोटो
- 2) आधार कार्ड झेरॉक्स
- 3) बॅक पास-बुक झेरॉक्स
- 4) टी. सी./जन्म दाखला

Circular issued by the College displyaing the detailed information about the Certificate Course in "Self-employed Tailor".



Dr. Jobi George, the teaching staff members along with the Trainees and the Master Trainer of the Certificate Course in 'Self-employed Tailor'.



Dr. Jobi George, the Principal of the College, Asst. Prof. Dr. Anita Mahawadiwar, the Course Coordinator of 'One Student One Skill Programme', along with Mrs. Sangita Shende, Asst. Prof. Dr. Raheel Quraishi, Asst. Prof. Someshwar Wasekar, Asst. Prof. Dr. Ravikant Mishra and Asst. Prof. Dr. Ashwini Kadu while distributing the T-shirts to the Trainees.



Mrs. Sangita Shende, the Master Trainer, imparting training to the students during the Training Programme in the Certificate Course in 'Self-employed Tailor'.

# SCANNED COPY OF ATTENDANCE SHEET

| S. N. | Emp ID    | Employee Name             | Emp<br>Status | Emp<br>Aadhaar<br>Verify | Emp Ma