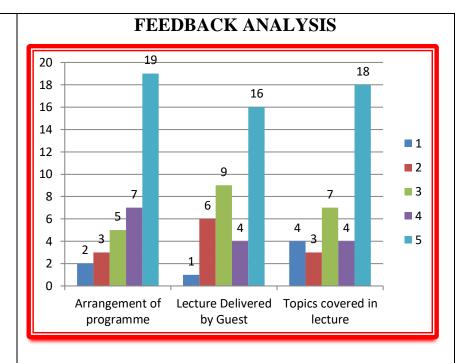

|  |  |  |  |
| ES/ACADEMIC PEERS            | 3. Topics covered in the lecture                                                                                                                                                                                                                                                                                                                                                                                                                                                                                                                                                                                                                                                                                                |  |  |  |  |



### Sample of the Feedback Form

| Bhiwapur Mahavidyala<br>Feedback For                              |             | wapu    | r    |         |   |
|-------------------------------------------------------------------|-------------|---------|------|---------|---|
| Name of the Event: Gaest Lectur<br>Organized by: Mathematics Subj | e<br>ect li | 1 A     | 3500 | (ad (a  | n |
| Name of the Student: Monu Premda                                  |             |         |      |         |   |
| Contact No.: 880697 3651                                          |             |         |      |         |   |
| Rate the following on the scale of 5: (1 - Lowes                  | t and 5 -   | - Highe | est) |         |   |
|                                                                   | 1