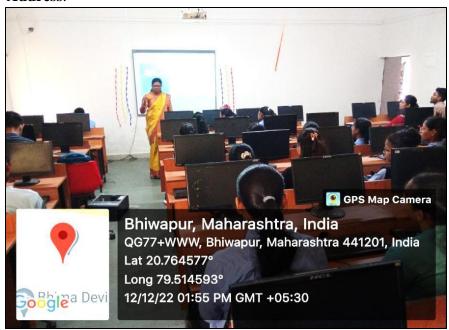

| 3    | 4  | 5   |
| Arrangement of programme                          |           |        |      |    |     |
| Lecture delivered by the Guest                    |           |        |      |    | . 🗆 |
| Topics covered in lecture                         |           |        |      |    |     |
| Are you satisfied with the content of lecture?    |           | Yes    |      | No |     |
| Any suggestion:                                   |           |        |      |    |     |
| Plouse preovide 50                                | me        | Sno    | eeks |    |     |
| Any suggestion:  Place pervide 50  during session |           |        |      |    |     |

## Feedback analysis:



# PHOTO GALLERY WITH CAPTIONS

Asst. Prof. Miss Suchita Peddiwar delivering her Keynote Address.



Miss Suchita Peddiwar conducting Session with the help of Power Point Presentation.



| SCANNED  | COPY     | OF |
|----------|----------|----|
| ATTENDAN | CE SHEET |    |

|              |           | Bhiwapur Mahavidyalaya                     |           |           |
|--------------|-----------|--------------------------------------------|-----------|-----------|
|              |           | Department of CHEMEST  Attendance Sheet of |           | Lachina   |
| Sessie       | on: 2.02  | 2-2-2                                      | . daen    | recidie   |
| Name         | of Exami  | r: Miss. Suchita peddiwar                  |           |           |
| Year/<br>Dot | Semester: | B.Sa-III                                   |           |           |
| Sr.<br>No.   | Roll No.  | Name o