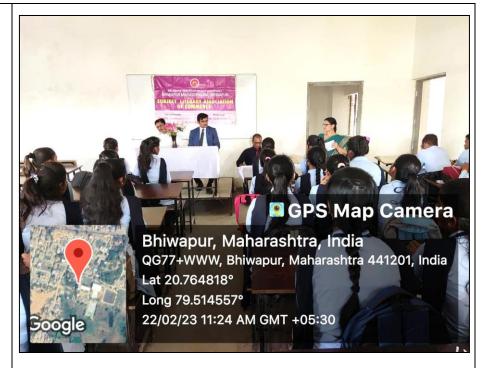

## Backward Class Youth Relief Committee's

# Bhiwapur Mahavidyalaya, Bhiwapur

Dist - Nagpur, Maharashtra 441201