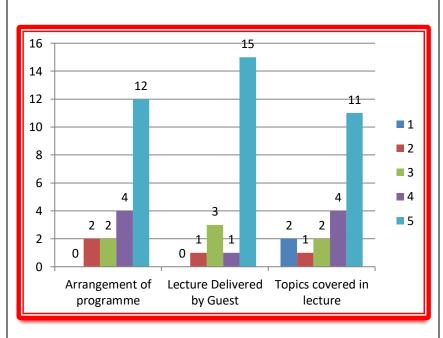

# 1.1.1 The Institution ensures effective curriculum delivery through a well planned and documented process