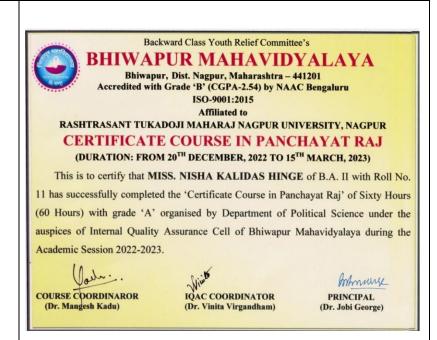

# **BHIWAPUR MAHAVIDYALAYA**

Bhiwapur, Dist. Nagpur, Maharashtra – 441201 Accredited with Grade 'B' (CGPA-2.54) by NAAC Bengaluru ISO-9001:2015

Affiliated to

RASHTRASANT TUKADOJI MAHARAJ NAGPUR UNIVERSITY, NAGPUR CERTIFICATE COURSE IN PANCHAYAT RAJ

(DURATION: FROM 20<sup>TH</sup> DECEMBER, 2022 TO 15<sup>TH</sup> MARCH, 2023)

This is to certify that MISS. DIVYA SIDDHARTH SAWAIMUN of B.A. II with Roll No. 33 has successfully completed the 'Certificate Course in Panchayat Raj' of Sixty Hours (60 Hours) with grade 'A' organised by Department of Political Science under the auspices of Internal Quality Assurance Cell of Bhiwapur Mahavidyalaya during the Academic Session 2022-2023.

COURSE COORDINAROR (Dr. Mangesh Kadu)

IQAC COORDINATOR (Dr. Vinita Virgandham) PRINCIPAL (Dr. Jobi George)



Model of Course Certificate distributed to the student after completion of the Course

## SCANNED COPY OF ATTENDANCE SHEET

|                                  |                 |                                      | 27    | 27    |       |       |       | 4 :    | ١     | #     | 623   | 23    | 5     | 3    |       | 27   | 2     | 9   | 9:   | 2    | 23            | 17               | 57 .  | 2 5   | 2 2         | 57                | 3          |
|----------------------------------|-----------------|--------------------------------------|-------|-------|-------|-------|-------|--------|-------|-------|-------|-------|-------|------|-------|------|-------|-----|------|------|---------------|------------------|-------|-------|-------------|-------------------|------------|
|