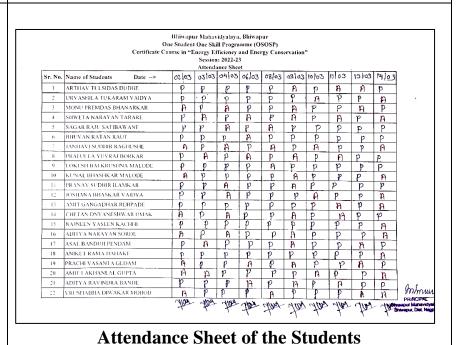

nergy efficiency.

 Recognized and celebrated the achievements of students who successfully completed the Course, motivating them for future endeavours.

FEEDBACK ANALYSIS
REPORT OF THE
FEEDBACK OBTAINED
FROM
STUDENTS/BENEFICIA
RIES/ACADEMIC
PEERS



Feedback Analysis of the Course.

# PHOTO GALLERY WITH CAPTIONS



Asst. Prof. Dr. Yogesh More briefing about the objectives of the Certificate Course in "Energy Efficiency and Energy Conservation".



Asst. Prof. Dr. Yogesh More explaining the concepts of "Energy Efficiency and Energy Conservation" to the students during the Course.



Asst. Prof. Dr. Yogesh More explaining the concepts of "Energy Efficiency and Energy Conservation" to the students during the Course.



Certificate issued to the students.

# SCANNED COPY OF ATTENDANCE SHEET



JOBI GEORGE Digitally signed by JOBI GEORGE Date: 2023.09.13 13:34:14 +05'30'

Principal Bhiwapur Mahavidyalaya

#### BACKWARD CLASS YOUTH RELIEF COMMITTEE'S

## **BHIWAPUR MAHAVIDYALAYA**

BHIWAPUR DIST. NAGPUR- 441201 ACCREDITED WITH GRADE 'B' (CGPA-2.54) BY NAAC, BENGALURU ISO-9001:2015

AFFILIATED TO RASHTRASANT TUKADOJI MAHARAJ NAGPUR UNIVERSITY, NAGPUR E-mail: bmv\_bhiwapur@yahoo.com; bgm.college1990@gmail.com Website: https://www.bmb.ac.in Tel: 07106-232349

### **ACTIVITY REPORT**

| ACADEMIC SESSION         | 2022-2023                                                                                                                                                                         |
|--------------------------|------------------------------------------------------------------