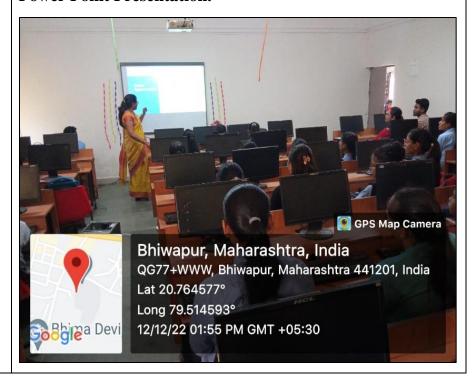

|        |      |    |     |
| Lecture delivered by the Guest                    |           |        |      |    | . 🗆 |
| Topics covered in lecture                         |           |        |      |    |     |
| Are you satisfied with the content of lecture?    |           | Yes    |      | No |     |
| Any suggestion:                                   |           |        |      |    |     |
| Plouse preovide 50                                | me        | Sno    | eeks |    |     |
| Any suggestion:  Place pervide 50  during session |           |        |      |    |     |

## Feedback analysis:



# PHOTO GALLERY WITH CAPTIONS

Asst. Prof. Miss Suchita Peddiwar delivering her Keynote Address.



Miss Suchita Peddiwar conducting Session with the help of Power Point Presentation.



| SCANNED  | COPY     | OF |
|----------|----------|----|
| ATTENDAN | CE SHEET |    |

|              |           | Bhiwapur Mahavidyalaya                     |           |           |
|--------------|-----------|--------------------------------------------|-----------|-----------|
|              |           | Department of CHEMEST  Attendance Sheet of |           | Lachina   |
| Sessie       | on: 2.02  | 2-2-2                                      | . daen    | recidie   |
| Name         | of Exami  | r: Miss. Suchita peddiwar                  |           |           |
| Year/<br>Dot | Semester: | B.Sa-III                                   |           |           |
| Sr.<br>No.   | Roll No.  | Name of Student                            | Elass     | Sign      |
| 0            |