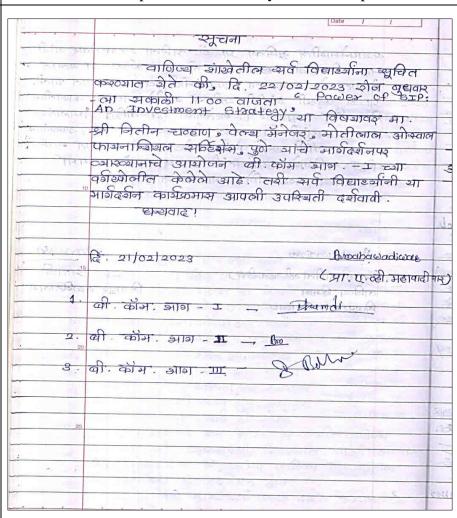

## Backward Class Youth Relief Committee's

# Bhiwapur Mahavidyalaya, Bhiwapur

Dist - Nagpur, Maharashtra 441201