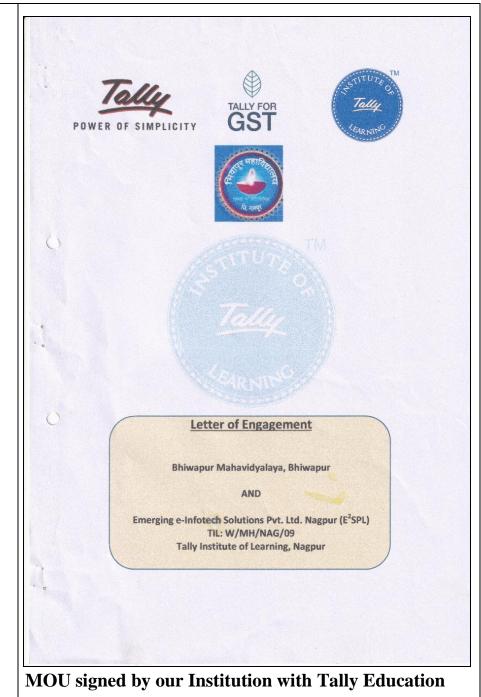

---------------------------------------------------------|
| FEEDBACK ANALYSIS REPORT OF THE FEEDBACK OBTAINED FROM STUDENTS / BENEFICIARIES / ACADEMIC PEERS PHOTO GALLERY WITH CAPTIONS |                                                                                                                                                                                                                                                                                                                                                                                                                                                                                                                                                                                                                                  |



Pvt. Ltd, Nagpur.

### न्यूचना वरिष्ठ महाविद्यालाधीन सर्व विद्यार्थीना सूचित कराव्यात योते की, 2022-2023 या खनात मिवापूर महाविद्यालय, मिनापूर द्वारा : One student one skill ' कार्डक्रमा अंतर्गल लीन महिने कालावधी असर्जेला ' Tally (Prine)' हा प्रमाणपत्र अभ्योक्षक्रम पुढील महिन्यात सुरुवात होत आहे. था प्रमाणपत्र अभ्यासक्रमात ज्या विद्यार्थीना प्रवेश ह्यावयाचा आहे त्यांनी आपली नाव दि. ०१.12.2022 पर्वत प्रा. ए ०डी. महावादीवार (वाणिव्य विभाग) यांचेकडे देवून Registration Form अश्वेत. सदर अभ्यासक्रमाची की क. 2100/- आकारली जाईल. तेव्हा इच्छूक विद्यार्थीनी आपली नावे करील लाश्विववर्धेल दें नींद्वी क्छन होल्ल्यास पुढील महिन्यात वर्ग दु. 12.00 ते 4.00 भा विकाल निसमित होतील, याची विषार्थीनी नोंद ह्यावी. हान्यविद -Amahawa dicoas Ta. 20.11.2022 राभन्वयक ( प्रा. ए. वहीं. महावादीवार्) DB, A. 11-1 2) M.V.