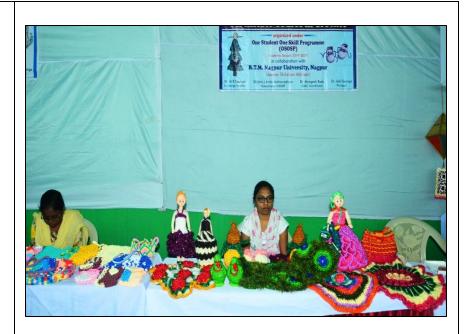

|

| Name of the Contestant ;  | Kalyani       | _Shekhar | Tarare |  |
|---------------------------|---------------|----------|--------|--|
| Class: B. Sc 15           |               |          |        |  |
|                           | <b>y</b>      |          |        |  |
| Rate the following senses | of the Macrom | l Caurse |        |  |

- 1. Course Content: (1-5, with 5 being excellent)

Dear Participante

- 2. Instructor Knowledge and Teaching:
- 3. Course Materials/Supplies Provided:

- 4 Overall Learning Experience:
  - 1

  - 5

Date: 02 February 2023

Signature of the Contestant

## PHOTO GALLERY WITH CAPTIONS



Article made by students during the 'Certificate Course in Macrame'.



Article made by students during the 'Certificate Course in Macrame'.



Glimpses of articles made by the participants during the 'Certificate Course in Macrame'



Specimen of the Certificate issued to the Participant

## SCANNED COPY OF ATTENDANCE SHEET



|     |                    | Cer      | Atte        | Course indance ion 2022 | Sheet     | ame       |                      |           |           |          |
|-----|--------------------|----------|-------------|-------------------------|-----------|-----------|----------------------|-----------|-----------|----------|
|     |                    |          |             |                         |           | nature    |                      |           |           |          |
| r.  | Name of Student    |          |             |                         |           |           |                      |