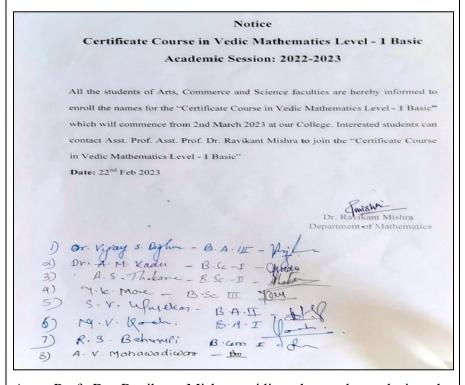

|
| 1 001 | O O O Excenent                                                                        |
| Suc   | raction if any                                                                        |
| Sugg  | gestion if any:                                                                       |
| -     |                                                                                       |
|       | Rana A<br>Signature of Participants                                                   |
|       | Signature of Farticipants                                                             |

# PHOTO GALLERY WITH CAPTIONS

Circular issued regarding the commencement of the 'Certificate Course in Vedic Mathematics Level - 1 Basic'



Asst. Prof. Dr. Ravikant Mishra guiding the students during the Inaugural Ceremony of 'Certificate Course in Vedic Mathematics Level - 1 Basic'.



Students attending the Inaugural Session of the 'Certificate Course in Vedic Mathematics Level - 1 Basic'



Asst. Prof. Dr. Ravikant Mishra conducting the classes of the 'Certificate Course in Vedic Mathematics Level-1 Basic'



Asst. Prof. Dr. Ravikant Mishra delivering his talk on the topic of 'Multiplication by Vedic Mathematics' during the 'Certificate Course in Vedic Mathematics Level-1 Basic'



# SCANNED COPY OF ATTENDANCE SHEET

Attendance Sheet of Certificate Course in Vedic Mathematics Level - 1 BasicorganizedFrom 2<sup>nd</sup> March, 2023 to 13<sup>th</sup> April, 2023









JOBI

Digitally signed by JOBI GEORGE

Date: 2023.09