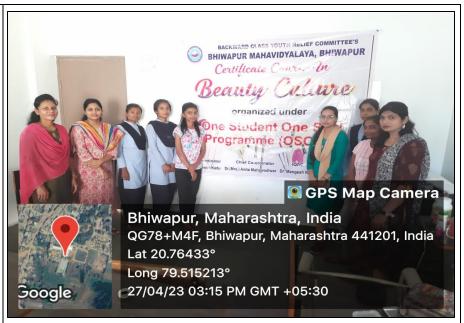

rn Scheme'</li> <li>Instilled personal grooming habits, which can boost self-confidence and improve overall presentation and professionalism.</li> <li>Contributed to the socio-economic development of Bhiwapur region by creating a skilled workforce that catered to the beauty and wellness needs of the community.</li> </ul> |

FEEDBACK ANALYSIS
REPORT OF THE
FEEDBACK OBTAINED
FROM STUDENTS /
BENEFICIARIES /
ACADEMIC PEERS

Feedback was collected from the participants, and majority of them expressed their views about the benefits of this Certificate Course in their personal lives.

## PHOTO GALLERY WITH CAPTIONS



Associate Prof. Dr. S.K. Shinde formally inaugurating the 'Certificate Course in Beauticulture'



Asst. Prof. Dr. Ashwini Kadu conducting the Proceedings of the Inaugural Session



Trainees, along with the teaching and non-teaching staff, during the Training Programme.



One of the trainees showcasing the art of hairstyling, during the Training Programme



One of the trainees showcasing the art of Saree draping during the Training Programme.



Specimen of the 'Certificate of Participation' awarded to the trainees upon successful completion of the Training Programme

#### **SCANNED COPY** OF ATTENDANCE SHEET Backward Class Youth Relief Committee's Bhiwapur Mahavidyalaya, Bhiwapur One Student One Skill Programme Name of the Course: Name of the Course Co-ordinator; Name of the Trainer: Course Duration: Course Schedule: Daily Attendance of the Trainces From Date 20 |03 |9,013 to 01 |04 |2023 Signature of the Trainees Name of the Trainces Class No. 26/13/11/21/03 23/