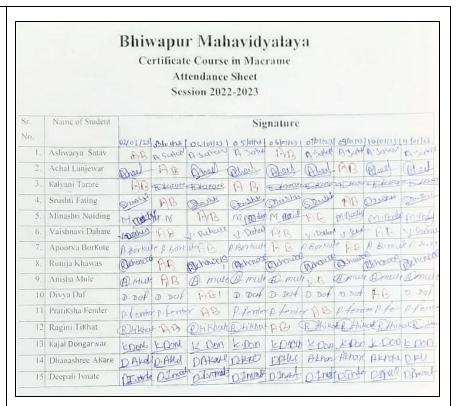

|               |          |        |  |
|                           | <b>y</b>      |          |        |  |
| Rate the following senses | of the Macrom | l Caurse |        |  |

- 1. Course Content: (1-5, with 5 being excellent)

Dear Participante

- 2. Instructor Knowledge and Teaching:
- 3. Course Materials/Supplies Provided:

- 4 Overall Learning Experience:
  - 1

  - 5

Date: 02 February 2023

Signature of the Contestant

## PHOTO GALLERY WITH CAPTIONS



Article made by students during the 'Certificate Course in Macrame'.



Article made by students during the 'Certificate Course in Macrame'.



Glimpses of articles made by the participants during the 'Certificate Course in Macrame'



Specimen of the Certificate issued to the Participant

## SCANNED COPY OF ATTENDANCE SHEET



|     |                    | Cer      | Atte        | Course indance ion 2022 | Sheet     | ame       |                      |           |           |          |
|-----|--------------------|----------|-------------|-------------------------|-----------|-----------|----------------------|-----------|-----------|----------|
|     |                    |          |             |                         |           | nature    |                      |           |           |          |
| r.  | Name of Student    |          |             |                         |           |           |                      | - 100     | 21/01/23/ | 24/01/13 |
| No. |                    | 4011231  | 13/01/23/   | 16/01/23/               | 17/01/231 | 18/01/23/ | 19/01/23/<br>n->4/01 |           | D.Scital  |