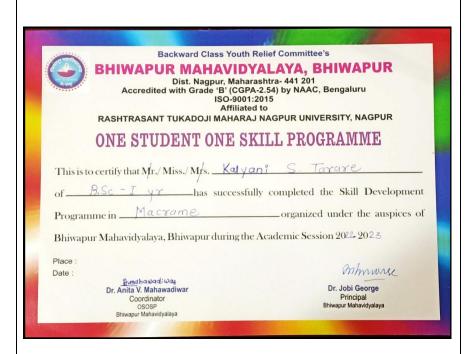

|
|---------------------------|---------------|----------|--------|--|
| Class: B. Sc 15           |               |          |        |  |
|                           | <b>y</b>      |          |        |  |
| Rate the following senses | of the Macrom | l Caurse |        |  |

- 1. Course Content: (1-5, with 5 being excellent)

Dear Participante

- 2. Instructor Knowledge and Teaching:
- 3. Course Materials/Supplies Provided:

- 4 Overall Learning Experience:
  - 1

  - 5

Date: 02 February 2023

Signature of the Contestant

## PHOTO GALLERY WITH CAPTIONS



Article made by students during the 'Certificate Course in Macrame'.



Article made by students during the 'Certificate Course in Macrame'.



Glimpses of articles made by the participants during the 'Certificate Course in Macrame'



Specimen of the Certificate issued to the Participant

## SCANNED COPY OF ATTENDANCE SHEET



|     |                    | Cer      | Atte        | Course indance ion 2022 | Sheet     | ame       |                      |           |           |          |
|-----|--------------------|----------|-------------|-------------------------|-----------|-----------|----------------------|-----------|-----------|----------|
|     |                    |          |             |                         |           | nature    |                      |           |           |          |
| r.  | Name of Student    |          |             |                         |           |           |                      | - 100     | 21/01/23/ | 24/01/13 |
| No. |                    | 4011231  | 13/01/23/   | 16