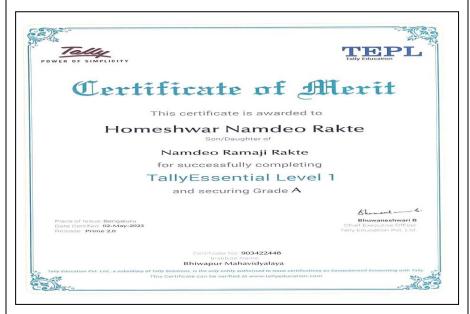

| touche          |
| 18)   | Puncin D. Bhojak       | OBC      | B. COPPIL   | Books           |
| 15)   | Bayatei D. Fotase      | NT       | Bcomu       | eletics -       |
| 191   | Anshul S. Sahare       | OBC      | B-COMITE    | A.S. Sahage     |
| 7     | Divia D. walke         | <u> </u> | B. com      | D. D. walke     |
| 22)   | Nisha Ravindra Dhone   | OBC      | 8. Com. II  | - Absent -      |

Course Co ordinator
(Dr. Anita V. Mahawadiwar)

Principal
Bhiwapur Mahavidyalaya,
Bhiwapur

List of students who appeared in the final Examination of the Certificate Course in 'Tally Essential Level 1'



Specimen of the Certificate distributed to the trainees through Tally Education Pvt. Ltd. (TEPL) upon successful completion of the Training Programme in "Tally Essential Level 1".



Specimen of the Certificate distributed to the trainees through Tally Education Pvt. Ltd. (TEPL) upon successful completion of the Training Programme in "Tally Essential Level 1".

# SCANNED COPY OF ATTENDANCE SHEET

#### Backward Class Youth Relief Committee's Bhiwapur Mahavidyalaya, Bhiwapur One Student One Skill Programme

(35 Hours)

Name of the Course: Tally Essential Level-1

Name of the Course Co-ordinator: ASSt. Prof. A. V. Mahawadiwar

Name of the Trainer: Prof. Manoj Raut

Course Duration: 35 Hours

Course Schedule: 20/02/2023 To 02/05/2023

Daily Attendance of the Trainees From Date 20/02/2023 to 25/02/2023

| Sr.<br>No. | Name of the Trainees                        | Class            | 20/02        |