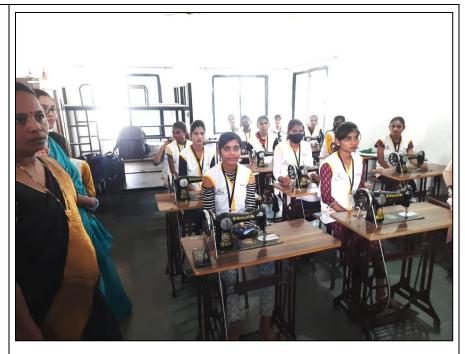

idyak
Privapur Dist. Nagpi

विद्यार्थ्यांनी सोबत आणावयाची कागदपत्रे -

- 1) दोन पासपोर्ट साईज फोटो
- 2) आधार कार्ड झेरॉक्स
- 3) बॅक पास-बुक झेरॉक्स
- 4) टी. सी./जन्म दाखला

Circular issued by the College displyaing the detailed information about the Certificate Course in "Self-employed Tailor".



Dr. Jobi George, the teaching staff members along with the Trainees and the Master Trainer of the Certificate Course in 'Self-employed Tailor'.



Dr. Jobi George, the Principal of the College, Asst. Prof. Dr. Anita Mahawadiwar, the Course Coordinator of 'One Student One Skill Programme', along with Mrs. Sangita Shende, Asst. Prof. Dr. Raheel Quraishi, Asst. Prof. Someshwar Wasekar, Asst. Prof. Dr. Ravikant Mishra and Asst. Prof. Dr. Ashwini Kadu while distributing the T-shirts to the Trainees.



Mrs. Sangita Shende, the Master Trainer, imparting training to the students during the Training Programme in the Certificate Course in 'Self-employed Tailor'.

# SCANNED COPY OF ATTENDANCE SHEET

| S. N. | Emp ID    | Employee Name             | Emp<br>Status | Emp<br>Aadhaar<br>Verify | Emp Mail                      | Emp DOB    | Mobile No. |
|-------|-----------|---------------------------|---------------|--------------------------|-------------------------------|------------|------------|
| 1     | 26358134  | ACHAL ARUN TAMBE          | A             | Y                        | damkekushwant215@gmail.com    | 26-05-2006 | 820819930  |
| 2     | 69354583  | ACHAL SHANKAR MANKAR      | A             | Y                        | amankar598@gmail.com          | 23-03-2005 | 801024472