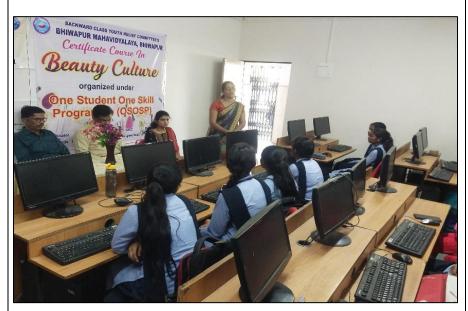

, thereby promoting entrepreneurship and financial independence, under 'Earn and Learn Scheme'</li> <li>Instilled personal grooming habits, which can boost self-confidence and improve overall presentation and professionalism.</li> <li>Contributed to the socio-economic development of Bhiwapur region by creating a skilled workforce that catered to the beauty and wellness needs of the community.</li> </ul> |

FEEDBACK ANALYSIS
REPORT OF THE
FEEDBACK OBTAINED
FROM STUDENTS /
BENEFICIARIES /
ACADEMIC PEERS

Feedback was collected from the participants, and majority of them expressed their views about the benefits of this Certificate Course in their personal lives.

## PHOTO GALLERY WITH CAPTIONS



Associate Prof. Dr. S.K. Shinde formally inaugurating the 'Certificate Course in Beauticulture'



Asst. Prof. Dr. Ashwini Kadu conducting the Proceedings of the Inaugural Session



Trainees, along with the teaching and non-teaching staff, during the Training Programme.



One of the trainees showcasing the art of hairstyling, during the Training Programme



One of the trainees showcasing the art of Saree draping during the Training Programme.



Specimen of the 'Certificate of Participation' awarded to the trainees upon successful completion of the Training Programme

#### **SCANNED COPY** OF ATTENDANCE SHEET Backward Class Youth Relief Committee's Bhiwapur Mahavidyalaya, Bhiwapur One Student One Skill Programme Name of the Course: Name of the Course Co-ordinator; Name of the Trainer: Course Duration: Course Schedule: Daily Attendance of the Trainces From Date 20 |03 |9,013 to 01 |