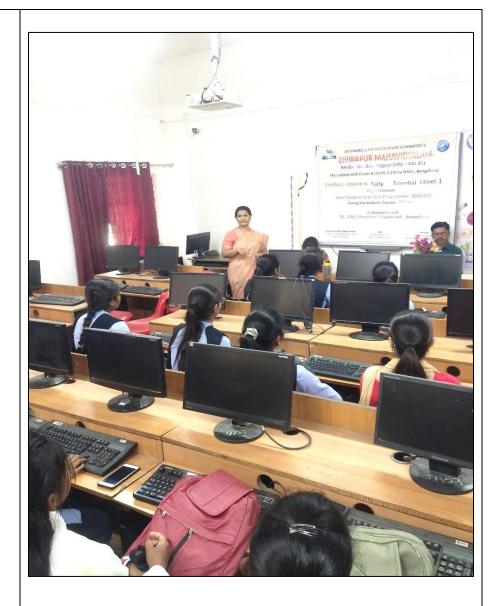

| https://wst.tallyeducation.com/exam/api/VI/validate/sam/i<br>551ec24-e40a-11ed-abbil-1202e01lc140  |  |
| 20 | Bhushan Jagdish Choudhari       | 9373560325 | bhushanchoudhai(29)@gmail.com | https://rest.tallyeducation.com/exam/api/v1/validate/sam/f<br>5744x88 eVDa-11ed-bfdc-0245364582    |  |
| 21 | Sonam Raju Malode               | 9307822926 | sonammalode666@gmail.com      | intos://rest.tallyeducation.com/exam/api/v1/validate/sam/li<br>55/7618e-e405-11eo-b416-01455645462 |  |
| 22 | Chandrakunta Prabhuprasad Gupta | 9130271819 | sonalsgupta07@gmail.com       | https://rest.tallyeducation.com/exam/api/v1/validate/sam/<br>7639cc4-e662-11e4-9768-01433645482    |  |

List of trainees who had enrolled their names in the Self-Financing Certificate Course in "Tally Essential Level 1"



Asst. Prof. Dr. Anita V. Mahawadiwar, the coordinator of 'One Student One Skill Programme, explaining to the students about the importance of the course during the Inaugural Ceremony of the Self-Financing Certificate Course in "Tally Essential Level 1".



The Chief Trainer of this Course Asst. Prof. Manoj Raut, during the Theory Session, explaining to the students about the importance of GST and the features of Tally.



Students attending the Practical Session of the Selffinancing Certificate Course in 'Tally Essential Level 1'.

# BHIWAPUR MAHAVIDYALAYA, BHIWAPUR CERTIFICATE COURSE IN TALLY ESSENTIAL LEVEL 1 UNDER ONE STUDENT ONE SKILL PROGRAMME ATTENDANCE SHEET OF STUDENTS APPEARED IN EXAMINATION SESSION 2022-2023

| S. N. | Name of the Students   | Category | Class       | Signature