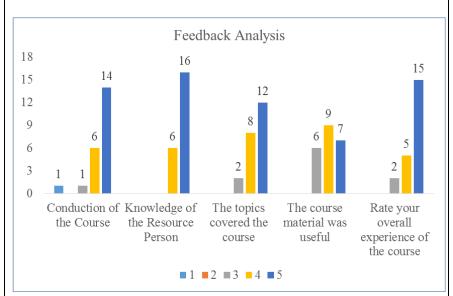

ts on energy          |
|                    | conservation.                                                |
|                    | Contributed to the National goals of energy conservation     |
|                    | and sustainable development by educating and engaging        |
|                    | the younger generation.                                      |
|                    | Enhanced the employability of students by equipping          |
|                    | them with skills and knowledge relevant to the growing       |

field of energy efficiency.

 Recognized and celebrated the achievements of students who successfully completed the Course, motivating them for future endeavours.

FEEDBACK ANALYSIS
REPORT OF THE
FEEDBACK OBTAINED
FROM
STUDENTS/BENEFICIA
RIES/ACADEMIC
PEERS



Feedback Analysis of the Course.

# PHOTO GALLERY WITH CAPTIONS



Asst. Prof. Dr. Yogesh More briefing about the objectives of the Certificate Course in "Energy Efficiency and Energy Conservation".



Asst. Prof. Dr. Yogesh More explaining the concepts of "Energy Efficiency and Energy Conservation" to the students during the Course.



Asst. Prof. Dr. Yogesh More explaining the concepts of "Energy Efficiency and Energy Conservation" to the students during the Course.



Certificate issued to the students.

# SCANNED COPY OF ATTENDANCE SHEET



JOBI GEORGE Digitally signed by JOBI GEORGE Date: 2023.09.13 13:34:14 +05'30'

Principal Bhiwapur Mahavidyalaya

#### BACKWARD CLASS YOUTH RELIEF COMMITTEE'S

## **BHIWAPUR MAHAVIDYALAYA**

BHIWAPUR DIST. NAGPUR- 441201 ACCREDITED WITH GRADE 'B' (