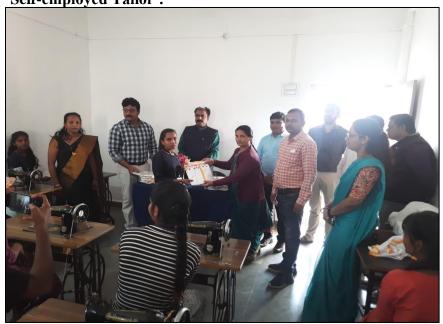

स्वयंरोजगार करण्यासाठी सुघ्दा फायदेशीर ठरणार आहे

करीता वरील कोर्स चे महत्व शाळाबाहय तरूणांना महत्व पटवून देऊन, सदर कोर्स ला प्रवेश धेण्याकरीता तरूणांना ग्रोत्सावित करून प्रवेश घेणा—या तरूणांची यादी आपल्या मार्फत नोडल अधिकारी — डॉ. विनिता विरगंधम, प्रा. श्री. एस. व्ही. वासेकर यांच्याकडे अथवा महाविद्यालयाचे कार्यालयात सादर करावी.

PRINCIPAL
Brivapur Mahavidyak
Privapur Dist. Nagpi

विद्यार्थ्यांनी सोबत आणावयाची कागदपत्रे -

- 1) दोन पासपोर्ट साईज फोटो
- 2) आधार कार्ड झेरॉक्स
- 3) बॅक पास-बुक झेरॉक्स
- 4) टी. सी./जन्म दाखला

Circular issued by the College displyaing the detailed information about the Certificate Course in "Self-employed Tailor".



Dr. Jobi George, the teaching staff members along with the Trainees and the Master Trainer of the Certificate Course in 'Self-employed Tailor'.



Dr. Jobi George, the Principal of the College, Asst. Prof. Dr. Anita Mahawadiwar, the Course Coordinator of 'One Student One Skill Programme', along with Mrs. Sangita Shende, Asst. Prof. Dr. Raheel Quraishi, Asst. Prof. Someshwar Wasekar, Asst. Prof. Dr. Ravikant Mishra and Asst. Prof. Dr. Ashwini Kadu while distributing the T-shirts to the Trainees.



Mrs. Sangita Shende, the Master Trainer, imparting training to the students during the Training Programme in the Certificate Course in 'Self-employed Tailor'.

# SCANNED COPY OF ATTENDANCE SHEET

| S. N. | Emp ID    | Employee Name             | Emp<br>Status | Emp<br>Aadhaar<br>Verify | Emp Mail                      | Emp DOB    | Mobile No. |
|-------|-----------|---------------------------|---------------|--------------------------|---