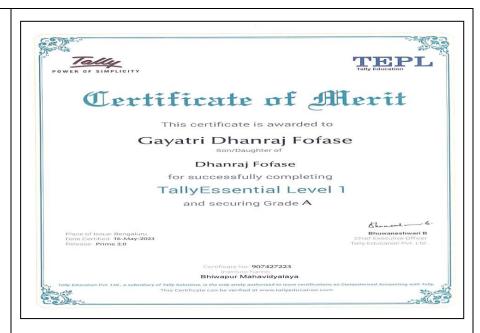

| NT.C     | m. Com I    | Hable,          |
| 16)   | Manistra V. Gorgal     | OBC      | B. com      | Dans cy         |
| 月     | Planchi D. Patate      | _5T      | B. COMI     | touche          |
| 18)   | Puncin D. Bhojak       | OBC      | B. COPPIL   | Books           |
| 15)   | Bayatei D. Fotase      | NT       | Bcomu       | eletics -       |
| 191   | Anshul S. Sahare       | OBC      | B-COMITE    | A.S. Sahage     |
| 7     | Divia D. walke         | <u> </u> | B. com      | D. D. walke     |
| 22)   | Nisha Ravindra Dhone   | OBC      | 8. Com. II  | - Absent -      |

Course Co ordinator
(Dr. Anita V. Mahawadiwar)

Principal
Bhiwapur Mahavidyalaya,
Bhiwapur

List of students who appeared in the final Examination of the Certificate Course in 'Tally Essential Level 1'



Specimen of the Certificate distributed to the trainees through Tally Education Pvt. Ltd. (TEPL) upon successful completion of the Training Programme in "Tally Essential Level 1".



Specimen of the Certificate distributed to the trainees through Tally Education Pvt. Ltd. (TEPL) upon successful completion of the Training Programme in "Tally Essential Level 1".

# SCANNED COPY OF ATTENDANCE SHEET

#### Backward Class Youth Relief Committee's Bhiwapur Mahavidyalaya, Bhiwapur One Student One Skill Programme

(35 Hours)

Name of the Course: Tally Essential Level-1

Name of the Course Co-ordinator: ASSt. Prof. A. V. Mahawadiwar

Name of the Trainer: Prof. Manoj Raut

Course Duration: 35 Hours

Course Schedule: 20/02/2023 To 02/05/2023

Daily Attendance of the Trainees From Date 20/02/2023 to