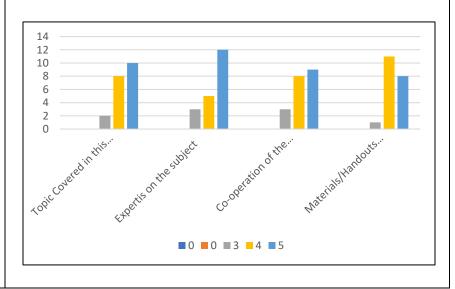

|  |  |
|                       | in academic and professional pursuits.                                     |  |  |
|                       | • Explored the fundamental principles and techniques of                    |  |  |
|                       | Research Methodology.                                                      |  |  |
|                       | • Tried to address and find solutions to pertinent questions               |  |  |
|                       | related to Research.                                                       |  |  |
|                       |                                                                            |  |  |

FEEDBACK ANALYSIS
REPORT OF THE
FEEDBACK OBTAINED
FROM STUDENTS/
BENEFICIARIES/
ACADEMIC PEERS



#### Feedback Analysis:



## **CAPTIONS**

#### PHOTO GALLERY WITH | Asst. Prof. Dr. Yogesh More conducting the Proceedings of the Programme



Mr. Naresh Chafekar delivering Guest Lecture on the topic "Research Methodology"



## Asst. Prof. Dr. Ashwini Kadu proposing the formal Vote of Thanks.



#### SCANNED COPY OF ATTENDANCE SHEET

| Organi: | red by Comanittee for P   | roomoting Research        | n Inmovation, Exten