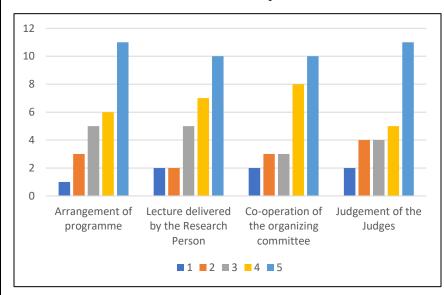

1 | lighes | t)   |    |     |
|                                                   | 1         | 2      | 3    | 4  | 5   |
| Arrangement of programme                          |           |        |      |    |     |
| Lecture delivered by the Guest                    |           |        |      |    | . 🗆 |
| Topics covered in lecture                         |           |        |      |    |     |
| Are you satisfied with the content of lecture?    |           | Yes    |      | No |     |
| Any suggestion:                                   |           |        |      |    |     |
| Plouse preovide 50                                | me        | Sno    | eeks |    |     |
| Any suggestion:  Place pervide 50  during session |           |        |      |    |     |

## Feedback analysis:



# PHOTO GALLERY WITH CAPTIONS

Asst. Prof. Miss Suchita Peddiwar delivering her Keynote Address.



Miss Suchita Peddiwar conducting Session with the help of Power Point Presentation.



| SCANNED  | COPY     | OF |
|----------|----------|----|
| ATTENDAN | CE SHEET |    |

|              |           | Bhiwapur Mahavidyalaya                     |           |           |
|--------------|-----------|--------------------------------------------|-----------|-----------|
|              |           | Department of CHEMEST  Attendance Sheet of |           | Lachina   |
| Sessie       | on: 2.02  | 2-2-2                                      | . daen    | recidie   |
| Name         | of Exami  | r: Miss. Suchita peddiwar                  |           |           |
| Year/<br>Dot | Semester: | B.Sa