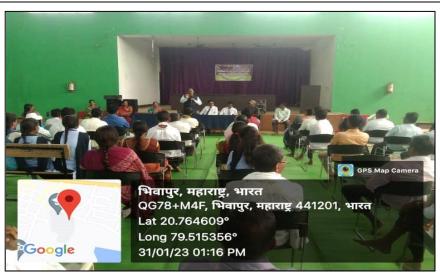

#### **BRIEF REPORT**

The first Meeting of the Parent-Teacher Association of our Institution during the Academic Session 2022-2023 was organized on 31<sup>st</sup> January, 2023 under the Chairmanship of the Principal of the College.

Mrs. Mangala Mangal Dahare assured the Parents and the Staff of the College that all the members of the Parent-Teacher Association will work together for the development of the College.

All the Resolutions adopted in this Meeting were unanimously approved by all the Members of the Parent-Teacher Association. In all, 73 Parents were present in the Meeting. The Proceeding of the Meeting was conducted by Asst. Prof. Dr. Madhukar Nandanwar while formal Vote of Thanks was proposed by Asst. Prof. Dr. Rajesh Bahurupi. The overall response of the Parents in the Meeting was good.