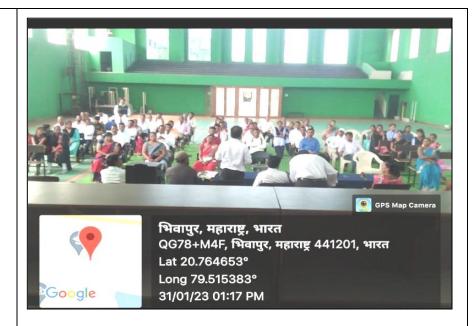

## PHOTO GALLERY WITH CAPTIONS

Dr. Jobi George addressing the Parents during the Meeting of the Parent-Teacher Association.

Associate Prof. Dr. Madhukar Nandanwar conducing the Proceedings of the Meeting of Parent-Teacher Association.