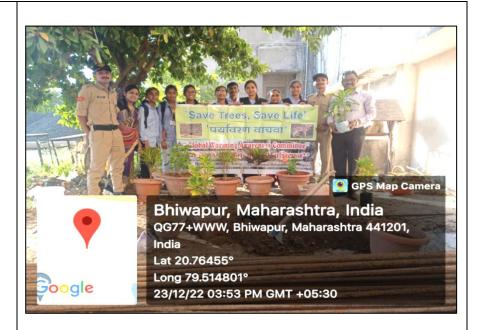

| NUMBER OF STUDENTS /<br>BENEFICIARIES | 21 Students                                                                |
|---------------------------------------|----------------------------------------------------------------------------|
| BRIEF REPORT                          | The Eco-Club of our Institution, under the aegis of its IQAC               |
|                                       | Chapter, organized a 'Sapling Plantation Drive' in the College             |
|                                       | premises on 23 <sup>rd</sup> December, 2022, under the initiative of Asst. |
|                                       | Prof. Darshana Dhamdar, the Member Secretary of Eco-Club.                  |
|                                       | The Event witnessed active participation from our students,                |
|                                       | who wholeheartedly took part in the Sapling Plantation Drive.              |
|                                       | During the programme, 25 saplings were carefully planted in                |
|                                       | pots by the students, ensuring their proper nurturing and                  |
|                                       | growth. The Sapling Plantation Drive received immense                      |
|                                       | support and attendance from the teaching and non-teaching                  |
|                                       | staff of the Institution.                                                  |
|                                       | Dr. Jobi George, the Principal of the College, delivered an                |
|                                       | inspiring address to the students, emphasizing on the                      |
|                                       | significance of sapling plantation in sustaining our                       |
|                                       | environment. His words shed light on the importance of trees               |
|                                       | in maintaining ecological balance, preserving biodiversity,                |
|                                       | and mitigating the impact of climate change.                               |
|                                       | This Sapling Plantation Drive was not only aimed to beautify               |
|                                       | the College Campus but also served as a collective effort to               |
|                                       | contribute to a greener and healthier environment. It instilled a          |
|                                       | sense of responsibility among our students towards nature and              |
|                                       | the urgency to take action for its preservation.                           |
| PROGRAMME                             | • To promote environmental systematicity and successes                     |
| OBJECTIVES                            | • To promote environmental sustainability and awareness                    |
|                                       | among our students and staff members.                                      |
|                                       | • To encourage active participation and engagement of                      |