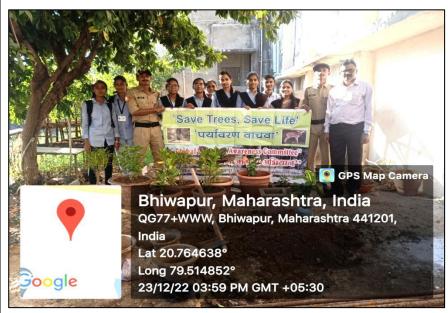

| NUMBER OF STUDENTS /<br>BENEFICIARIES | 21 Students                                                                |
|---------------------------------------|----------------------------------------------------------------------------|
| BRIEF REPORT                          | The Eco-Club of our Institution, under the aegis of its IQAC               |
|                                       | Chapter, organized a 'Sapling Plantation Drive' in the College             |
|                                       | premises on 23 <sup>rd</sup> December, 2022, under the initiative of Asst. |
|                                       | Prof. Darshana Dhamdar, the Member Secretary of Eco-Club.                  |
|                                       | The Event witnessed active participation from our students,                |
|                                       | who wholeheartedly took part in the Sapling Plantation Drive.              |
|                                       | During the programme, 25 saplings were carefully planted in                |
|                                       | pots by the students, ensuring their proper nurturing and                  |
|                                       | growth. The Sapling Plantation Drive received immense                      |
|                                       | support and attendance from the teaching and non-teaching                  |
|                                       | staff of the Institution.                                                  |
|                                       | Dr. Jobi George, the Principal of the College, delivered an                |
|                                       | inspiring address to the students, emphasizing on the                      |
|                                       | significance of sapling plantation in sustaining our                       |
|                                       | environment. His words shed light on the importance of trees               |
|                                       | in maintaining ecological balance, preserving biodiversity,                |
|                                       | and mitigating the impact of climate change.                               |
|                                       | This Sapling Plantation Drive was not only aimed to beautify               |
|                                       | the College Campus but also served as a collective effort to               |
|                                       | contribute to a greener and healthier environment. It instilled a          |
|                                       | sense of responsibility among our students towards nature and              |
|                                       | the urgency to take action for its preservation.                           |
| PROGRAMME                             | • To promote environmental systematicity and successes                     |
| OBJECTIVES                            | • To promote environmental sustainability and awareness                    |
|                                       | among our students and staff members.                                      |
|                                       | • To encourage active participation and engagement of                      |