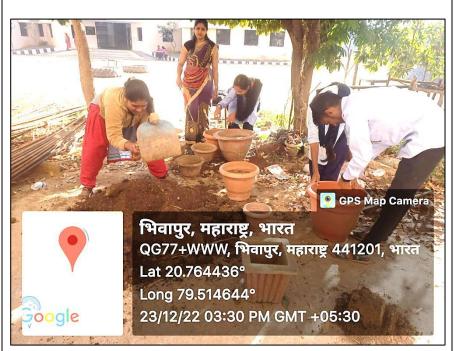

| NUMBER OF STUDENTS /<br>BENEFICIARIES | 21 Students                                                                |
|---------------------------------------|----------------------------------------------------------------------------|
| BRIEF REPORT                          | The Eco-Club of our Institution, under the aegis of its IQAC               |
|                                       | Chapter, organized a 'Sapling Plantation Drive' in the College             |
|                                       | premises on 23 <sup>rd</sup> December, 2022, under the initiative of Asst. |
|                                       | Prof. Darshana Dhamdar, the Member Secretary of Eco-Club.                  |
|                                       | The Event witnessed active participation from our students,                |
|                                       | who wholeheartedly took part in the Sapling Plantation Drive.              |
|                                       | During the programme, 25 saplings were carefully planted in                |
|                                       | pots by the students, ensuring their proper nurturing and                  |
|                                       | growth. The Sapling Plantation Drive received immense                      |
|                                       | support and attendance from the teaching and non-teaching                  |
|                                       | staff of the Institution.                                                  |
|                                       | Dr. Jobi George, the Principal of the College, delivered an                |
|                                       | inspiring address to the students, emphasizing on the                      |
|                                       | significance of sapling plantation in sustaining our                       |
|                                       | environment. His words shed light on the importance of trees               |
|                                       | in maintaining ecological balance, preserving biodiversity,                |
|                                       | and mitigating the impact of climate change.                               |
|                                       | This Sapling Plantation Drive was not only aimed to beautify               |
|                                       | the College Campus but also served as a collective effort to               |
|                                       | contribute to a greener and healthier environment. It instilled a          |
|                                       | sense of responsibility among our students towards nature and              |
|                                       | the urgency to take action for its preservation.                           |
| PROGRAMME                             | • To promote environmental systematicity and successes                     |
| OBJECTIVES                            | • To promote environmental sustainability and awareness                    |
|                                       | among our students and staff members.                                      |
|                                       | • To encourage active participation and engagement of                      |