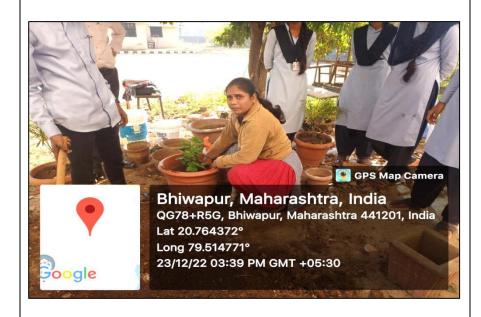

| NUMBER OF STUDENTS /<br>BENEFICIARIES | 21 Students                                                                |
|---------------------------------------|----------------------------------------------------------------------------|
| BRIEF REPORT                          | The Eco-Club of our Institution, under the aegis of its IQAC               |
|                                       | Chapter, organized a 'Sapling Plantation Drive' in the College             |
|                                       | premises on 23 <sup>rd</sup> December, 2022, under the initiative of Asst. |
|                                       | Prof. Darshana Dhamdar, the Member Secretary of Eco-Club.                  |
|                                       | The Event witnessed active participation from our students,                |
|                                       | who wholeheartedly took part in the Sapling Plantation Drive.              |
|                                       | During the programme, 25 saplings were carefully planted in                |
|                                       | pots by the students, ensuring their proper nurturing and                  |
|                                       | growth. The Sapling Plantation Drive received immense                      |
|                                       | support and attendance from the teaching and non-teaching                  |
|                                       | staff of the Institution.                                                  |
|                                       | Dr. Jobi George, the Principal of the College, delivered an                |
|                                       | inspiring address to the students, emphasizing on the                      |
|                                       | significance of sapling plantation in sustaining our                       |
|                                       | environment. His words shed light on the importance of trees               |
|                                       | in maintaining ecological balance, preserving biodiversity,                |
|                                       | and mitigating the impact of climate change.                               |
|                                       | This Sapling Plantation Drive was not only aimed to beautify               |
|                                       | the College Campus but also served as a collective effort to               |
|                                       | contribute to a greener and healthier environment. It instilled a          |
|                                       | sense of responsibility among our students towards nature and              |
|                                       | the urgency to take action for its preservation.                           |
| PROGRAMME                             | • To promote environmental systematicity and successes                     |
| OBJECTIVES                            | • To promote environmental sustainability and awareness                    |
|                                       | among our students and staff members.                                      |
|                                       | • To encourage active participation and engagement of                      |