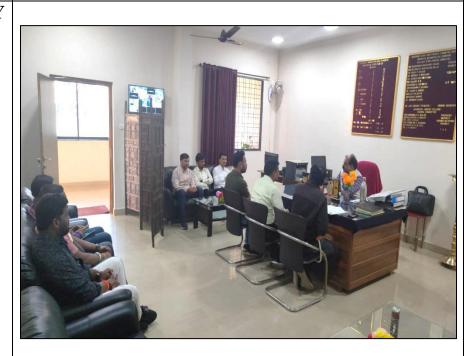

# PHOTO GALLERY WITH CAPTIONS

The Meeting of the Alumni Association was presided over by Dr. Jobi George, the Principal of the College. Alumni who were prominently present on the occasion were Alumni Association's President Mr. Rahul Gupta, Secretary Mr. Sharad Mire, Joint Secretary Mr. Vijay Hedau, Member Nishant Lanjewar, Member Mr. Jayant Umredkar, Member Mr. Pawan Kakade, Member Mr. Rajkumar Gupta, Member Secretary of Alumni Association Committee Associate Prof. Dr. Sunil Shinde, Asst. Prof. Dr. Vijay Dighore, Asst. Prof. Dr. Motiraj Chavhan, Associate Prof. Dr. Madhukar Nandanwar, Asst. Prof. Dr. Ravikant Mishra and Miss Jijabai Parate.