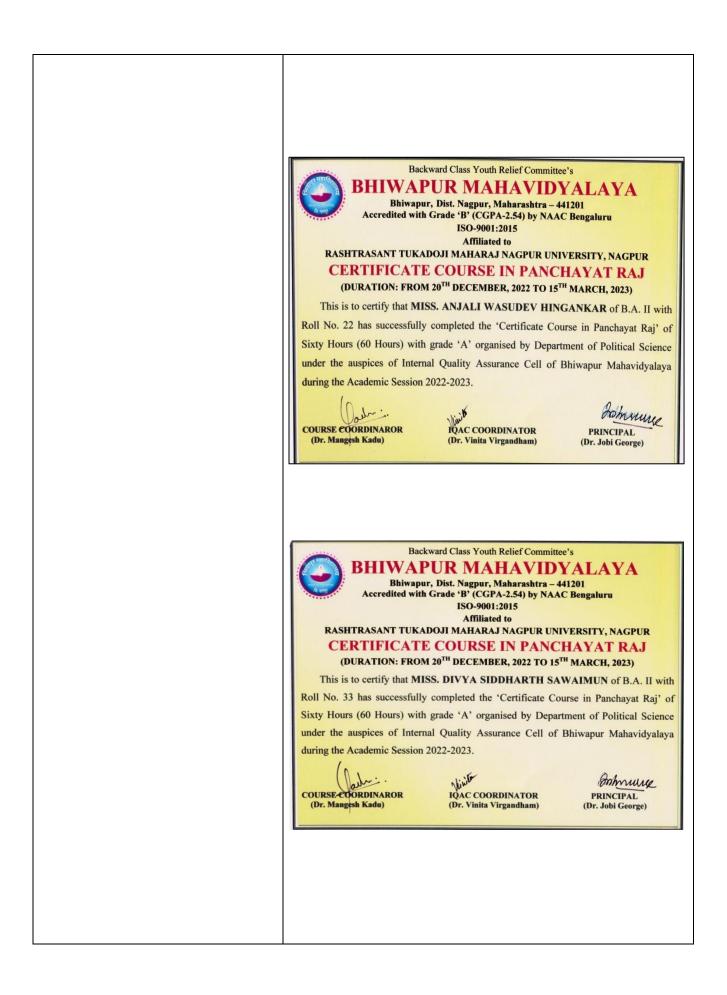

|                    | Constitution.                                                         |
|--------------------|-----------------------------------------------------------------------|
|                    | • Students were fully made aware of their six                         |
|                    | Fundamental Rights and twelve Fundamental Duties                      |
|                    | as per the Constitution.                                              |
|                    | <ul> <li>Students gained knowledge and confidence to build</li> </ul> |
|                    | up their own leadership on local level.                               |
|                    | • Students prepared themselves for their role in the                  |
|                    | overall development of the local area and to create                   |
|                    | socio-political consciousness in the society.                         |
|                    |                                                                       |
| PHOTO GALLERY WITH |                                                                       |
| CAPTIONS           | Backward Class Youth Relief Committee's                               |
|                    | Bhiwapur Mahavidyalaya                                                |
|                    | Certificate Course Certificate                                        |
|                    | Course in Panchayati Raj                                              |
|                    | Organized under                                                       |
|                    | One Student One Skill Programme                                       |
|                    | Academic Session 2022-23                                              |
|                    | Date of Commencement                                                  |
|                    | 20/12/2022                                                            |
|                    | Duration-2 Months                                                     |
|                    | Co-Ordinator Principal                                                |
|                    | Dr.Mangesh Kadu Dr.Jobi George                                        |
|                    | Address-Bhimadevi Temple Road, Near                                   |
|                    | Telephone Exchange Office,At Post Taluka-<br>Bhiwapur,Dist.Nagpur     |
|                    | Contact-9209480491                                                    |
|                    | Brochure of the Certificate Course in Panchayat Raj                   |