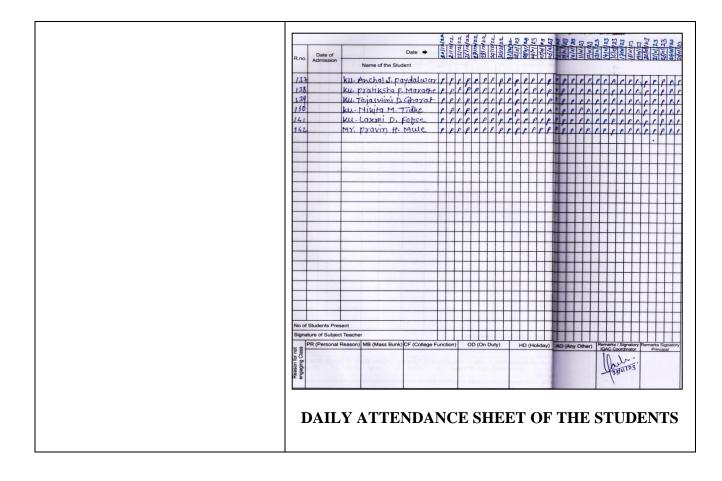

This certificate course will have a total duration of sixty hours. Classes will be taught daily as per the prescribed syllabus. Each class will be for one hour, as per the schedule. Every admitted student will be required to complete at least fifty hours out of the total sixty hours. The class will be attended by the class teacher each day. After the completion of the course, there will be a written examination of eighty marks based on multiple-choice questions. Also, an oral test of twenty marks will be conducted. A minimum of fifty marks in both examinations will be mandatory to pass the certificate course.