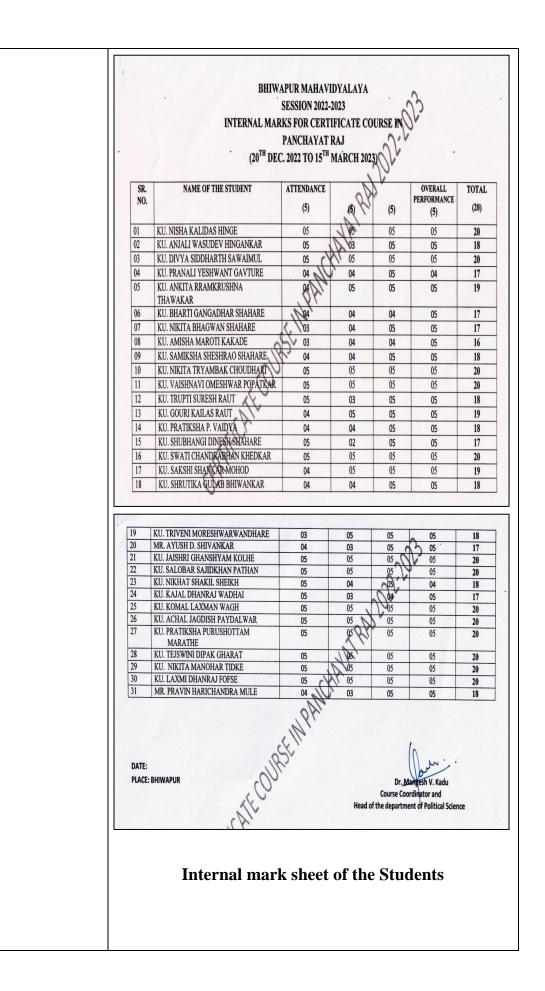

| PROGRAMME                      | Asst. Prof. Dr. Mangesh Vasantrao Kadu                                            |
|--------------------------------|-----------------------------------------------------------------------------------|
| COORDINATORS                   | Asst. 1101. D1. Muligosh Vusuntuo Kudu                                            |
|                                | Asst. Prof. Dr. Anita Mahawadiwar                                                 |
| COMMITTEE MEMBERS              | Asst. Prof. Dr. Motiraj Chavhan                                                   |
|                                | Asst. Prof. Darshana Dhamdar                                                      |
| <b>KEYNOTE SPEAKERS /</b>      | Asst. Prof. Dr. Mangesh V. Kadu                                                   |
| <b>RESOURCE PERSONS</b>        | Associate Prof. Dr. Sunil K. Shinde                                               |
| (Furnish a Brief Report on the | Associate 1101. DI. Suill R. Shinde                                               |
| Keynote Speaker's Expertise)   | Asst. Prof. Dr. Vijay S. Dighore                                                  |
| TARGET GROUP                   | Entire students of Department of Political Science                                |
|                                |                                                                                   |
| NUMBER OF STUDENTS /           | 31                                                                                |
| BENEFICIARIES                  |                                                                                   |
| BRIEF REPORT                   | The Department of Political Science, under the banner                             |
|                                | of 'Committee for Running B. Voc. Degree                                          |
|                                |                                                                                   |
|                                | programmes, Community Colleges, Career Oriented                                   |
|                                | Programmes, Advanced Diploma Programmes and One                                   |
|                                | Student One Skill Programme (OSOSP)', organized a                                 |
|                                | 'Certificate Course in Panchayat Raj' from                                        |
|                                | 20 <sup>th</sup> December, 2022 to 15 <sup>th</sup> March, 2023. This Certificate |
|                                | Course was led by Asst. Prof. Dr. Anita Mahawadiwar                               |
|                                | and efficiently coordinated by Asst. Prof. Dr. Mangesh                            |
|                                | Kadu. Associate Prof. Dr. Sunil K. Shinde and Asst.                               |
|                                | Prof. Dr. Vijay S. Dighore played pivotal roles as the                            |
|                                | Course Instructors. Their expertise, dedication and love                          |
|                                | for this academic activity greatly benefited the                                  |
|                                | participants. Their teaching methods and practical                                |
|                                | demonstrations made the learning process enjoyable.                               |
|                                | demonstrations made the rearning process enjoyable.                               |
|                                | The Course was aimed to provide the studentsbasic                                 |
|                                | information about Panchayat Raj System and the Local                              |
|                                | information about ranchayat Kaj System and the Local                              |