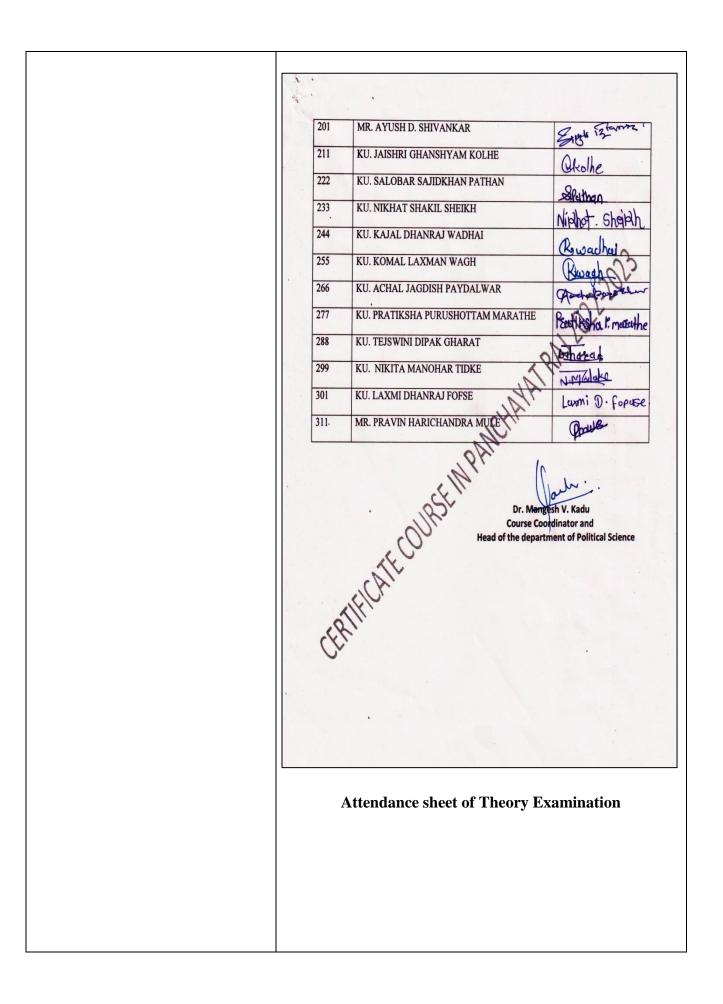

| PROGRAMME                      | Asst. Prof. Dr. Mangesh Vasantrao Kadu                                            |
|--------------------------------|-----------------------------------------------------------------------------------|
| COORDINATORS                   | Asst. 1101. D1. Muligosh Vusuntuo Kudu                                            |
|                                | Asst. Prof. Dr. Anita Mahawadiwar                                                 |
| COMMITTEE MEMBERS              | Asst. Prof. Dr. Motiraj Chavhan                                                   |
|                                | Asst. Prof. Darshana Dhamdar                                                      |
| <b>KEYNOTE SPEAKERS /</b>      | Asst. Prof. Dr. Mangesh V. Kadu                                                   |
| <b>RESOURCE PERSONS</b>        | Associate Prof. Dr. Sunil K. Shinde                                               |
| (Furnish a Brief Report on the | Associate 1101. DI. Suill R. Shinde                                               |
| Keynote Speaker's Expertise)   | Asst. Prof. Dr. Vijay S. Dighore                                                  |
| TARGET GROUP                   | Entire students of Department of Political Science                                |
|                                |                                                                                   |
| NUMBER OF STUDENTS /           | 31                                                                                |
| BENEFICIARIES                  |                                                                                   |
| BRIEF REPORT                   | The Department of Political Science, under the banner                             |
|                                | of 'Committee for Running B. Voc. Degree                                          |
|                                |                                                                                   |
|                                | programmes, Community Colleges, Career Oriented                                   |
|                                | Programmes, Advanced Diploma Programmes and One                                   |
|                                | Student One Skill Programme (OSOSP)', organized a                                 |
|                                | 'Certificate Course in Panchayat Raj' from                                        |
|                                | 20 <sup>th</sup> December, 2022 to 15 <sup>th</sup> March, 2023. This Certificate |
|                                | Course was led by Asst. Prof. Dr. Anita Mahawadiwar                               |
|                                | and efficiently coordinated by Asst. Prof. Dr. Mangesh                            |
|                                | Kadu. Associate Prof. Dr. Sunil K. Shinde and Asst.                               |
|                                | Prof. Dr. Vijay S. Dighore played pivotal roles as the                            |
|                                | Course Instructors. Their expertise, dedication and love                          |
|                                | for this academic activity greatly benefited the                                  |
|                                | participants. Their teaching methods and practical                                |
|                                | demonstrations made the learning process enjoyable.                               |
|                                | demonstrations made the rearning process enjoyable.                               |
|                                | The Course was aimed to provide the studentsbasic                                 |
|                                | information about Panchayat Raj System and the Local                              |
|                                | information about ranchayat Kaj System and the Local                              |