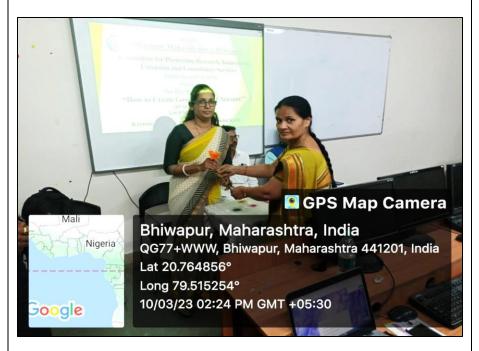

# PHOTO GALLERY WITH CAPTIONS

Dr. Jobi George, the Principal of the College, delivering his Presidential Address during the Workshop

Asst. Prof. Dr. Anita Mahawadiwar welcoming the Key Note Speaker Dr. Ashwini Kadu