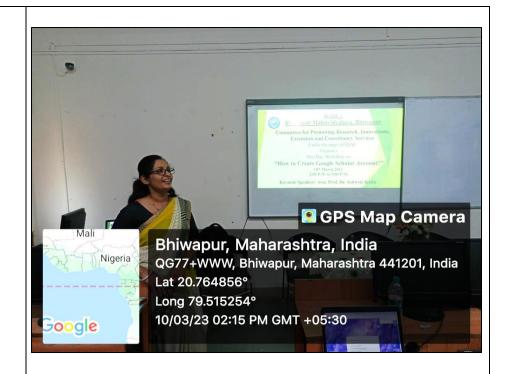

Asst. Prof. Dr. Ashwini Kadu interacting with the participants during the Workshop