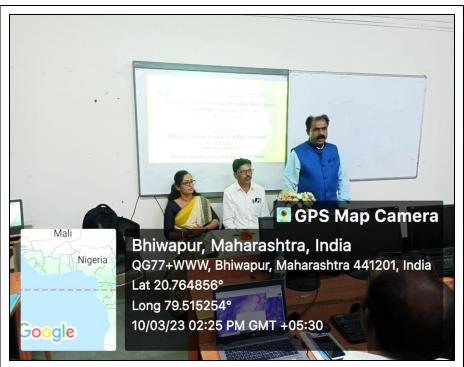

provided valuable insights into the H-Index and I-10 Index Metrics, essential for assessing Research Impact.

Dr. Jobi George, the Principal of the College, graciously Chaired the programme. In his Presidential Address, he eloquently explained the importance and significance of conducting such Workshops, highlighting their pivotal roles in fostering Research excellence and academic growth.

# PHOTO GALLERY WITH CAPTIONS

Dr. Jobi George, the Principal of the College, delivering his Presidential Address during the Workshop

Asst. Prof. Dr. Anita Mahawadiwar welcoming the Key Note Speaker Dr. Ashwini Kadu