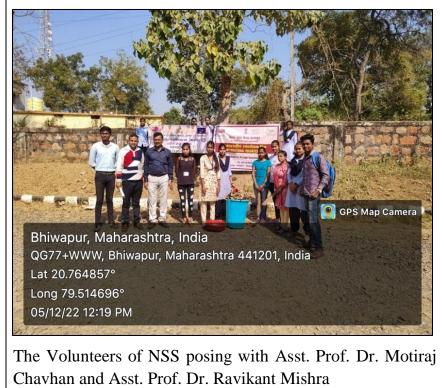

|            | Dr. Jobi George, the Principal of the College, Asst. Prof.                                                                                             |
|------------|--------------------------------------------------------------------------------------------------------------------------------------------------------|
|            | Dr. Motiraj Chavhan, Divisional Co-ordinator of NSS,                                                                                                   |
|            | Asst. Prof. Dr. Ravikant Mishra, Mr. Gulab Gedekar                                                                                                     |
|            | and the Volunteers of NSS graced the occasion.                                                                                                         |
|            | Dr. Jobi George articulated the purpose behind<br>organizing this programme, emphasizing its<br>significance. Asst. Prof. Dr. Motiraj Chavhan provided |
|            | guidance to the participating students and enlightened                                                                                                 |
|            | them about the responsibilities and roles of volunteers.                                                                                               |
|            | The success of this endeavour was the result of the                                                                                                    |
|            | diligent efforts made by NSS Volunteers namely Neha                                                                                                    |
|            | Ahirkar, Monu Bhanarkar, Suraj Thakare, Prajwal                                                                                                        |
|            | Kudegave, Ansh Madankar, Kiran Dhone, Pravin                                                                                                           |
|            | Mangar, Tonika Parate, Anisha Mule, Achal Lanjewar,                                                                                                    |
|            | Khushbu Katekhaye, Nikita Mankar, Ankita Talmasare,                                                                                                    |
|            | Khushbu Deshmukh and Nikita Vasnik. Their                                                                                                              |
|            | dedication and hard work played pivotal roles in making                                                                                                |
|            | this activity a resounding success.                                                                                                                    |
| PROGRAMME  | • To encourage and promote the spirit of volunteerism                                                                                                  |
| OBJECTIVES | among students and the community.                                                                                                                      |
|            | • To raise awareness about the importance of volunteer                                                                                                 |
|            | work and its positive impact on society.                                                                                                               |
|            | <ul> <li>To contribute to environmental conservation through</li> </ul>                                                                                |
|            | 'Tree Plantation Drives' within the College premises.                                                                                                  |