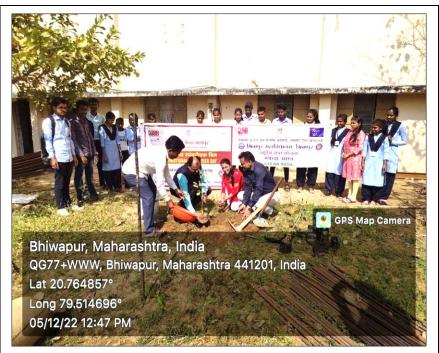

## PHOTOGALLERYWITH CAPTIONS

Dr. Jobi George, the Principal of our College, along with the NSS Programme Officer Asst. Prof. Dr. M.R. Chavhan and the Volunteers of Nehru Yuva Kendra and NSS, planting a sapling in the premises of our College.