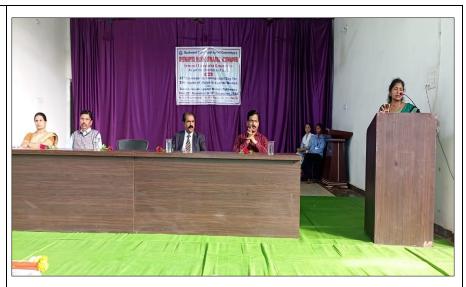

Dr. Varsha Gupta addressing the students during the awareness Programme conducted by "Internal Complaint Committee (ICC)" of Bhiwapur Mahavidyalaya during the "Discrimination against Women Pakhwada" to spread awareness among students and staff of our Institution about "Sexual Harassment of Women at Workplace (Prevention, Prohibition and Redressal) Act, 2013" from 25<sup>th</sup> November, 2022 to 10<sup>th</sup> December, 2022.