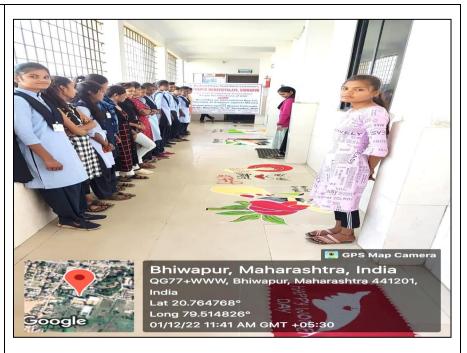

### 2. Rangoli Competition on 1<sup>st</sup>December, 2022

Rangoli is a beautiful art form originated in India that uses a variety of materials to create beautiful patterns on the floor or on a table top. In Indian Culture, Rangoli is having its own divine importance. The ICC Unit of our Institute provided platform for our students to express their feelings, creativity

and aesthetic sense through Rangoli. In all, fourteen students participated in the Competition. They exhibited their skills and talent through Rangoli. Students grabbed the opportunity to give vent to various problems faced by the womenfolk in the society.Mr. Rajan P. Khandale bagged the First Prize and Mr. Ganesh D. Bokade secured the Second Prize while Miss Suhani Akharkar was declared eligible for the Third Prize.