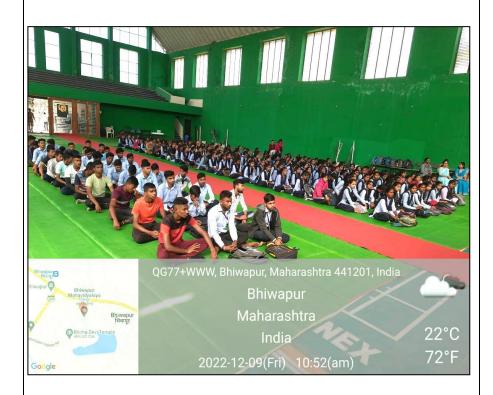

# 5. Workshop on "Preventing and Responding to Sexual Harassment at Workplace"

The Internal Complaint Committee (ICC) of Bhiwapur Mahavidyalaya conducted One Day Workshop on "Preventing and Responding to Sexual Harassment at Workplace" on 9th December, 2022 in the Indoor Stadium of Bhiwapur Mahavidyalaya, Bhiwapur. The Programme was presided over by Associate Prof. Dr. Sunil Shinde. Hon. Prabhakar Nagose, a renowned Advocate of Bhiwapur was the Chief Guest of the Workshop. Adv. Swati Kale, Shri. Narhari Pendham, Paralegal Volunteer, Vidhi Swayam Sevak, Bhiwapur Court, Adv. Punam Borkar, Bhiwapur and Dr. Varsha Gupta, External Member of ICC were the Guests of Honours of the programme. The Presiding Officer of ICC Asst. Prof. Dr. Anita Mahawadiwar gave the Introductory Speech. Adv. Nagose threw flood of light on how sexual harassment results in violation of the fundamental rights of a woman to equality under articles 14 and 15 of the Constitution of India and her right to live a life with dignity under article 21 of the Constitution and her right to practice any profession or to carry on any occupation, trade or business, which includes a right to have a safe environment free from sexual harassment. He also underlined the significance of IPC 354 (A), IPC 376 and Act for Prevention of Children from Sexual Harassment Offences (POCSO).

Associate Prof. Dr. Sunil Shinde cited the story of birds trapped in net, to underline the strength of Unity and appealed to the students to face and oppose injustice united. He emphasized on the need for unity amongst women in the workplace. Asst. Prof. Someshwar Wasekar conducted the Proceedings of the Workshop while Asst. Prof. Dr. Anita Mahawadiwar proposed the formal Vote of Thanks. More than 250 students participated in this Workshop.