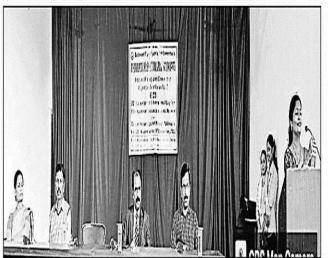

### 1. Inaugural Ceremony and Guidance Session

The "Internal Complaint Committee (ICC)" of our Institution observed "Discrimination against Women Pakhwada" from 25<sup>th</sup> November, 2022 to 10<sup>th</sup> December, 2022 to spread awareness among students and staff of our Institution about "Sexual Harassment of Women at Workplace (Prevention, Prohibition and Redressal) Act, 2013". The Inaugural Ceremony of 'Discrimination against Women Pakhwada' was held on 30<sup>th</sup> November, 2022 under the Chairmanship of Dr. Jobi George, the Principal of the College. Dr. Varsha Gupta, a renowned Gynecologist and the External Member of ICC, was the Chief Guest of the Programme. Asst. Prof. Dr. Anita Mahawadiwar, the Presiding Officer of ICC, began the Programme with her Introductory Speech. She spoke about various in-house Mechanisms and modus operandi of ICC, which are in force in our Institution. Dr. Varsha Gupta, the Chief Guest of the Programme, asserted that majority of sexual harassment cases reported in the workplaces are perpetuated by men against women, no woman or man should have to entertain such conduct as it violates the respect and dignity of the victim. She further said that sexual harassment in workplace creates negative impacts on individual's workculture in the society. Recognizing the need to suppress such conduct, the Government has initiated stringent Legislative actions to prohibit sexual harassment at the workplace. It is the need of the hour to sensitize all the stakeholders about the Act. She also appreciated the venture of Bhiwapur Mahavidyalaya for taking various initiatives to create awareness among students and staff regarding the basic rights of women to have a dignified and healthy workspace.

Dr. Jobi George, in his Presidential Address, reminded all the participants about the strict instructions of Government for every employer to provide a viable Mechanism to redress grievances pertaining to workplace sexual harassment and enforced the right to gender equality of working women. He hoped that the sense of security at the workplace will improve women's participation in work, resulting in their economic empowerment and inclusive growth.

Miss Rutuja Khawas, a promising student of Bachelor of Science (B.Sc.), conducted the Proceedings of the Inaugural Ceremony while Miss Mona Bhanarkar proposed the formal Vote of Thanks. The programme was attended by hundreds of students and the entire staff of our Institution.