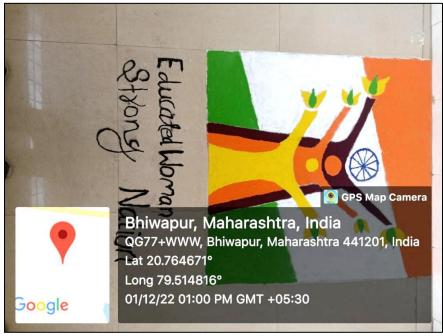

### 2. Rangoli Competition on 1<sup>st</sup>December, 2022

Rangoli is a beautiful art form originated in India that uses a variety of materials to create beautiful patterns on the floor or on a table top. In Indian Culture, Rangoli is having its own divine importance. The ICC Unit of our Institute provided platform for our students to express their feelings, creativity

and aesthetic sense through Rangoli. In all, fourteen students participated in the Competition. They exhibited their skills and talent through Rangoli. Students grabbed the opportunity to give vent to various problems faced by the womenfolk in the society.Mr. Rajan P. Khandale bagged the First Prize and Mr. Ganesh D. Bokade secured the Second Prize while Miss Suhani Akharkar was declared eligible for the Third Prize.