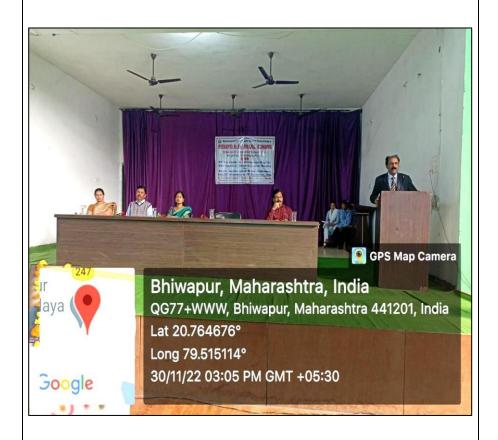

### 1) Inauguration:

Circular issued by I.C.C. regarding observance of "Discrimination against Women Pakhwada" to create awareness among people about Sexual Harassment of Women at Workplace.

Dr. Jobi George, the Principal of the College, delivering his Presidential Address during the awarenessProgramme conducted by "Internal Complaint Committee (ICC)" of Bhiwapur Mahavidyalaya during the "Discrimination against WomenPakhwada" to spread awareness among students and staff of our Institution about "Sexual Harassment of Women at Workplace (Prevention, Prohibition and Redressal) Act, 2013" from 25<sup>th</sup> November, to 2022 to 10<sup>th</sup> December, 2022.