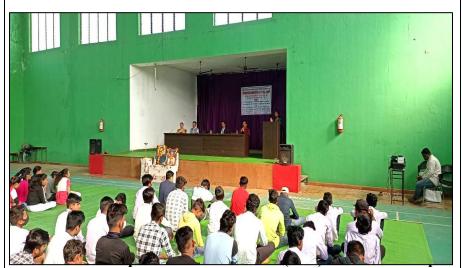

Mahavidyalaya during the "Discrimination against Women Pakhwada" to spread awareness among students and staff of our Institution about "Sexual Harassment of Women at Workplace (Prevention, Prohibition and Redressal) Act, 2013" from 25<sup>th</sup> November, 2022 to 10<sup>th</sup> December, 2022.