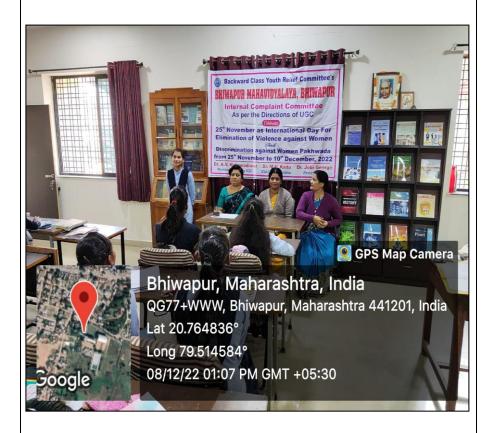

### 1) Inauguration:

Circular issued by I.C.C. regarding observance of "Discrimination against Women Pakhwada" to create awareness among people about Sexual Harassment of Women at Workplace.

Dr. Jobi George, the Principal of the College, delivering his Presidential Address during the awarenessProgramme conducted by "Internal Complaint Committee (ICC)" of Bhiwapur Mahavidyalaya during the "Discrimination against WomenPakhwada" to spread awareness among students and staff of our Institution about "Sexual Harassment of Women at Workplace (Prevention, Prohibition and Redressal) Act, 2013" from 25<sup>th</sup> November, to 2022 to 10<sup>th</sup> December, 2022.

Dr. Varsha Gupta addressing the students during the awareness Programme conducted by "Internal Complaint Committee (ICC)" of Bhiwapur Mahavidyalaya during the "Discrimination against Women Pakhwada" to spread awareness among students and staff of our Institution about "Sexual Harassment of Women at Workplace (Prevention, Prohibition and Redressal) Act, 2013" from 25<sup>th</sup> November, 2022 to 10<sup>th</sup> December, 2022.

Mahavidyalaya during the "Discrimination against Women Pakhwada" to spread awareness among students and staff of our Institution about "Sexual Harassment of Women at Workplace (Prevention, Prohibition and Redressal) Act, 2013" from 25<sup>th</sup> November, 2022 to 10<sup>th</sup> December, 2022.