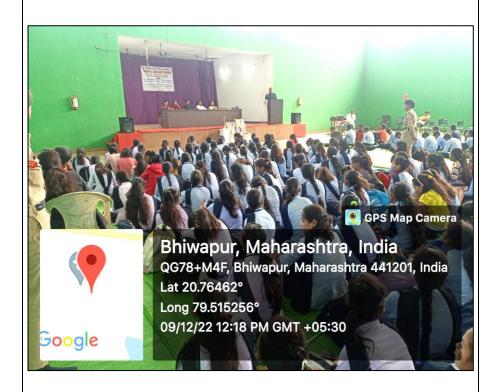

# 5. Workshop on "Preventing and Responding to Sexual Harassment at Workplace"

The Internal Complaint Committee (ICC) of Bhiwapur Mahavidyalaya conducted One Day Workshop on "Preventing and Responding to Sexual Harassment at Workplace" on 9th December, 2022 in the Indoor Stadium of Bhiwapur Mahavidyalaya, Bhiwapur. The Programme was presided over by Associate Prof. Dr. Sunil Shinde. Hon. Prabhakar Nagose, a renowned Advocate of Bhiwapur was the Chief Guest of the Workshop. Adv. Swati Kale, Shri. Narhari Pendham, Paralegal Volunteer, Vidhi Swayam Sevak, Bhiwapur Court, Adv. Punam Borkar, Bhiwapur and Dr. Varsha Gupta, External Member of ICC were the Guests of Honours of the programme. The Presiding Officer of ICC Asst. Prof. Dr. Anita Mahawadiwar gave the Introductory Speech. Adv. Nagose threw flood of light on how sexual harassment results in violation of the fundamental rights of a woman to equality under articles 14 and 15 of the Constitution of India and her right to live a life with dignity under article 21 of the Constitution and her right to practice any profession or to carry on any occupation, trade or business, which includes a right to have a safe environment free from sexual harassment. He also underlined the significance of IPC 354 (A), IPC 376 and Act for Prevention of Children from Sexual Harassment Offences (POCSO).

Adv. Swati Kale, by citing various examples, emphasized on the need for compulsory sexual education at an early age to avoid untoward incidents like 'Nirbhaya' and 'Vishakha' in the future.

Dr. Varsha Gupta, through short demonstrations, explored various behavioral gestures, which legally fall under the purview of Eve-teasing. She appealed to the students to become brave enough to voice against any kind of injustice inflicted on them.

Associate Prof. Dr. Sunil Shinde cited the story of birds trapped in net, to underline the strength of Unity and appealed to the students to face and oppose injustice united. He emphasized on the need for unity amongst women in the workplace. Asst. Prof. Someshwar Wasekar conducted the Proceedings of the Workshop while Asst. Prof. Dr. Anita Mahawadiwar proposed the formal Vote of Thanks. More than 250 students participated in this Workshop.