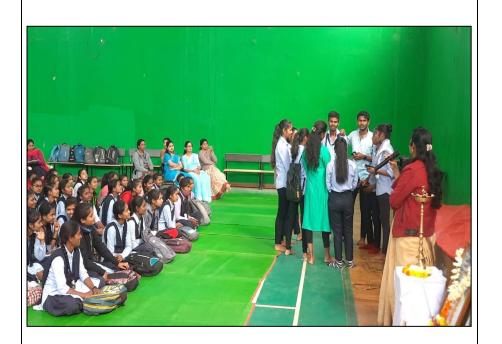

# 5. Workshop on "Preventing and Responding to Sexual Harassment at Workplace"

The Internal Complaint Committee (ICC) of Bhiwapur Mahavidyalaya conducted One Day Workshop on "Preventing and Responding to Sexual Harassment at Workplace" on 9th December, 2022 in the Indoor Stadium of Bhiwapur Mahavidyalaya, Bhiwapur. The Programme was presided over by Associate Prof. Dr. Sunil Shinde. Hon. Prabhakar Nagose, a renowned Advocate of Bhiwapur was the Chief Guest of the Workshop. Adv. Swati Kale, Shri. Narhari Pendham, Paralegal Volunteer, Vidhi Swayam Sevak, Bhiwapur Court, Adv. Punam Borkar, Bhiwapur and Dr. Varsha Gupta, External Member of ICC were the Guests of Honours of the programme. The Presiding Officer of ICC Asst. Prof. Dr. Anita Mahawadiwar gave the Introductory Speech. Adv. Nagose threw flood of light on how sexual harassment results in violation of the fundamental rights of a woman to equality under articles 14 and 15 of the Constitution of India and her right to live a life with dignity under article 21 of the Constitution and her right to practice any profession or to carry on any occupation, trade or business, which includes a right to have a safe environment free from sexual harassment. He also underlined the significance of IPC 354 (A), IPC 376 and Act for Prevention of Children from Sexual Harassment Offences (POCSO).

Adv. Swati Kale, by citing various examples, emphasized on the need for compulsory sexual education at an early age to avoid untoward incidents like 'Nirbhaya' and 'Vishakha' in the future.

Dr. Varsha Gupta, through short demonstrations, explored various behavioral gestures, which legally fall under the purview of Eve-teasing. She appealed to the students to become brave enough to voice against any kind of injustice inflicted on them.

Associate Prof. Dr. Sunil Shinde cited the story of birds trapped in net, to underline the strength of Unity and appealed to the students to face and oppose injustice united. He emphasized on the need for unity amongst women in the workplace. Asst. Prof. Someshwar Wasekar conducted the Proceedings of the Workshop while Asst. Prof. Dr. Anita Mahawadiwar proposed the formal Vote of Thanks. More than 250 students participated in this Workshop.