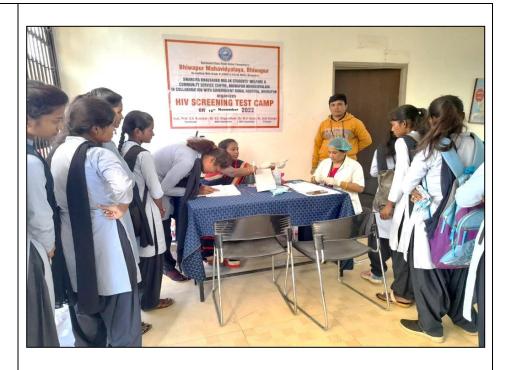

## PHOTO GALLERY WITH CAPTIONS

A few visuals of the HIV/AIDS Screening Test Camp organized by our Institution in collaboration with Government Rural Hospital, Bhiwapur in the premises of Bhiwapur Mahavidyalaya on 18<sup>th</sup> November, 2023.

Students of our Institution making registration at the Registration Counter.

NEWS COVERAGE COVERAGE PAPER /MEDIA

News was published in the 'Daily Nagpur Metro Region' Newspaper.