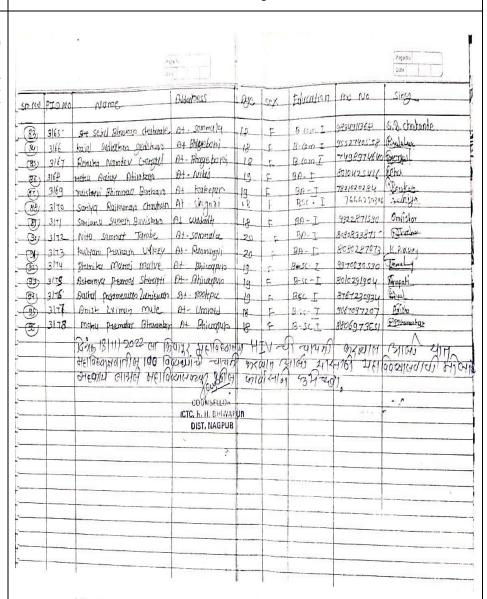

# SCANNED COPY OF ATTENDANCE SHEET

#### List of the Participants

| S.N. | Name of the Participant | Age | Address | Mob. No.    | Signature     |
|------|-------------------------|-----|---------|-------------|---------------|
| 1    | Karina kanmale          | 20  | methy   | 9309342613  | Kannud        |
| 2    | shirted Bhande          | 19  |         | di 93736552 | -             |
| 3    | Shubangi Kumake         | 20  | St 2600 |             | Adaphake      |
| 4    | Shiwani mhod            | 20  | medha   | 82821828    |               |
| 2    | nizishma Donare         | 20  | Pudar   | 8010710080  |               |
| 6    | meno thakre             | 18  | 26 00   | 9588436082  | Shelkom       |
| 7    | namenta namende         |     | 1000    | 9834971672  |               |
| 8    | Punam khonde            | 20  |         | 8799986466  |               |
| 9    | Sanjana Phiwankas       | 19  | Adjal   | 73508320    |               |
| 10   | Kasal s. thorde         | [9  | 0       | 8080586276  |               |
| 11   | Umrali, H. Khonete      | 19  |         | 9529091251  | F6 15070 10-0 |
| 15   | Divya Baltee            | 19  | 1000    | 1. 301/866  | 20 00-00      |
| 0    | Alfixa Pulham           | 20  |         | 976574582   |               |
| 111  | Kalif chadhari          | 19  |         | 9309565635  |               |
| 15   | urushardi mohod         | 19  | medha   | 8010257646  |               |
| 16   | Shown sheikh            | 20  |         | 7507963328  |               |

| 17  | vaishovi shakarkar | 20 | nundarodi 8010143472 Mens          |
|-----|--------------------|----|------------------------------------|
| 18  | nend nagrikar      | 20 | Bhiwalux 9607744130 Charitan       |
| 19  | Yaiohali karmore   | 20 | Bhuyar 9421715570 Recemon          |
| 20  | Palvi Bhoyar       | 20 | Aduyas 9822276754 Rests            |
| 21  | rufuji je kurvare  | 19 | Bhuyar 9370361150 Blaketone        |
| 22  |                    | 20 | 13 h goebon' 8010 497262 Alchalts  |
| 23  | Sony Shelke        | 20 | 7-11- 84593449x SArs               |
| 24  | Kumud magnekar     | 19 | Bhilmorus 952940267 . K.A. Appoint |
| 25  | Jota Bogde         | 20 | -11- 7798349213                    |
| 26  | franchi phote      | 19 | Hiwalko 31585(2730 Prote           |
| 27  | manisha kawale     | 20 | 205 B010241467 May                 |
| ८ ह |                    | 70 | Khufri 8.10012040 Padmi            |
| 29  | Bharti shakharkar  | 20 | nantanali 9303272603               |
| 20  | Razini Dadmas      | 20 | tas 7499819938 800mel              |
| 31  | Khushali Kulgate   | 20 | Wel 79000 8767808708 Barrate       |
| 32  | Sonum mondle       | 18 | Bhiwalur 3668830910 Smandal        |
| 33  |                    | 19 | 21160di 9322517706 63hardha        |
| 34  | Amish Kakde        | 20 | ChikJ: 97/67827525 Ankakale        |
| 35  | Srutika Bhimankar  | 19 | Bhiwalus 8767239333 Bhilian        |
| ٦ ( | Pallari mangar     | 19 | rascolony 7666292896 Queingo       |
| 37  | Kalyanj madavj     | 19 | Kolazi 906747213) Amaday.          |
| 38  | Dipali Dhone       | 18 | Mokhebordi 9325641204 DOlo         |
| 39  | Hing Danyale       | 19 | Kanua 8080781848 Hina              |
| 40  | Nikita Wasnik      | 19 | Pandharvani 80 80408264 vatraik    |
| 41  | Pranali Madram     | 18 | Kunvila 8080181275 Prands          |

- \

| -          | . /                     |    |                                    |
|------------|-------------------------|----|------------------------------------|
| 42         | Katishma Malode         | 19 | Bhuyat 9166932629 Andlet           |
| 43         | Lisha v. viker          | 19 | waizon 9529023434 Quikey           |
| 44         | kultani R. Meshoam      | 20 | 5754                               |
| 45         | Auchita D. Dohatane     | 19 |                                    |
| 41         | Nikita T. chaudhazi     | 20 | Bhiwapuz 951165623 N.Tchaudhan     |
| 47         | Gauci. K. Raut          | 20 | mahfali 8766618395 acuerik a       |
| 48         | Shivani R. Ahirkur      | 20 | Nilaj 8999856937 Chironi           |
| 49         | Shahing . A. Sheikh     | 20 | Bhiwaper 8767279144 Shorting       |
| 50         | Bhavana A. Balbudhe     | 18 | Bh4/ax 8016152827 Balkuffe         |
| 51         | kajal D. wadhai         | 20 | Bhiwafur 8983390819 Buachai        |
| 52         | Nixhot s. Sheikh        | 18 | Bhicapper 7498884019 MARA-CHIPCHIA |
| 53         | Peatiksha P. Maeathe    | 18 | Shanketrue 8766470716 Peatiksharm  |
| 54         | Ameula G. Mesheam       | 18 | Bhiwa Pur 7447290169 Ameshram      |
| 55         | Renuka -A. wadhai       | 19 | BhiwaPuz 8329812542 (Denuka        |
| 56         | sakshi. S. Mohod        | 18 | Bordhala 9529951917 Smohus         |
| 5F         | Ruja A. Ninawe          | 20 | BhiwaRu 8767065957 Ringer          |
| 58         | Anchal V. Khandaj       | 18 | Mendhey on 966508423 A. khanday    |
| <b>5</b> g | Pratikoha R. Vaidya     | 19 | Pullar 9307562216 Place            |
| 60         | Kajal K. Dhone          | 20 | 50mnala J5738665 Rhome             |
| 61         | samilisha 3. shahare    |    | Pallet 87672902/135hyhys           |
| 62         | Monelli S. Dhate        | 19 | Hivary 1845467399 Afre             |
| 63         | Vanashree .F. Gujbhiye  | 19 | Tus conly 9359582412 Failbline     |
|            | Burnima L. Rushalre     | 19 | Bhiwafur 7499903898 Jachoke        |
| 65         | Priye Govinda Mangor    | 20 | Tas cally 9309903179 Branger       |
| 66         | A Mayuri Chanesh Gredam | 19 | Bhi water 706668222 Washing        |

| 67             | Divya sidelhueth Sawamul   | 19  | Robert 9322832018 2. Savat       |
|----------------|----------------------------|-----|----------------------------------|
| -              | Tanuja Bhimago Dhanvijay   | 19  | Kinhala 8010790416 Bhanvirg.     |
| -              | Komal Laxman Wagh          | 18  | 1993 9699296057 (Rungh           |
| 70             | Vaishnavi Devidas Jumde    | 18  | Viekhundi 8010872445 Stumber     |
| 71             | punam kuwdu chatte         | 18  |                                  |
| 72             | Sollobar sovid Khan Althan | 19  | Oniwalar 1767298323 Seamen       |
| 73             | Achal Jawdish poydalwaz    | 19  | 59Va Egom 7499725880 Apylalu     |
| 74             | Teseswini Dipuk ghazed     | 18  |                                  |
| 75             | Fijanaz Nisax Sheikh       | 19  | Bhiwa Pur 3657363273 Thatas      |
| <sup>2</sup> 6 | Snehul purushottum Bookue  | _   | 302247 43J7 SHOW                 |
| 77             | Ashila lankeshoor Name     |     | Somnala 902249530 Ruskas         |
| 18             | Bratiksha, RaJendra, Poul  | 19  | Bhagebori 917927-9121 Alarule    |
| 9              | Salsshi Mapodi padale      | 18  | Gondbori 9923210409 Ray          |
| 80             | Brajwali Pradil Vaidya     | 18  | Javapabali 9517778327 Sadale     |
| 1              | Aach Ankush Nanhe          | 19  | Pullar 846891005 Rusidy          |
| 2              | swing V ruidhag            | 18  | Ranmangli 7774966910 Drawhe      |
| 3              |                            |     | and orectoring point             |
|                | Komal I. Hwiale            | 18  | Reumani 9307675233 CHWWE         |
|                |                            | 29  | Ranmangli 8805513085 Komal       |
|                | Anjuli A. Dewale           | 18  | Bhajebort 7020823240 A. Renue.   |
| 2              | Kujal 5. Gedekar           | 181 | Bradepoxi 4225240218 Balcher     |
|                | Renuka N. Gonzal           | 18  | Bhagebori 7498974640 Bronzell    |
| 1              | Scial B. Chahande          | 18  | Somnala 9834911368 5.3. chahanda |
| 1              |                            | 20  | Khafasi 8010921971 m. chardse    |
|                | Dispol Dralay              | 19  | Khafai 990971629 malin           |
|                | Ankita s. chauchasi        | 19  | Knapori 8788 121766 Amundari     |

.

| 92 Vaishnavi Bankar    | 19 | Kakepae                  | 7821020281 | 1 020 |
|------------------------|----|--------------------------|------------|-------|
| 33 Neha Ahirkar        | 19 |                          | 8010425416 | 1     |
| 34 Saniya chavhan      | 18 |                          | 7666250306 | Son   |
| 95 Sanjana dhok        | 19 |                          | 9209027458 |       |
| J6 Aishwarya, Denapati | 19 | 0                        | 801053130  | -     |
| 97 Bhumika M. Malwe    | 19 | Bhiwater                 | 9970030530 | VR    |
| 98 Sandna s Boviskar   | 19 | the second second second | 9922871590 | -     |
| 99 Nita s. Tambe       | 21 |                          | 86808338   | _     |
| 100 Kalyani P. vikey   | 20 |                          |            |       |
| ( ) ( ) ( )            | 20 | Ranmanyli                | 8080887013 | K.F.  |