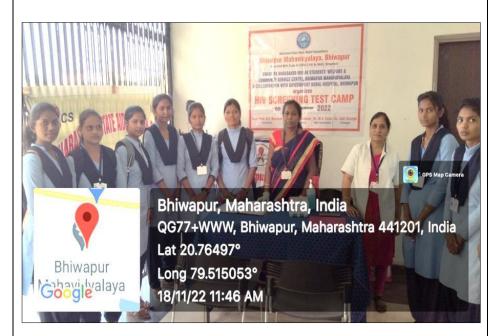

## PHOTO GALLERY WITH CAPTIONS

A few visuals of the HIV/AIDS Screening Test Camp organized by our Institution in collaboration with Government Rural Hospital, Bhiwapur in the premises of Bhiwapur Mahavidyalaya on 18<sup>th</sup> November, 2023.

Students of our Institution making registration at the Registration Counter.

NEWS COVERAGE COVERAGE PAPER /MEDIA

News was published in the 'Daily Nagpur Metro Region' Newspaper.