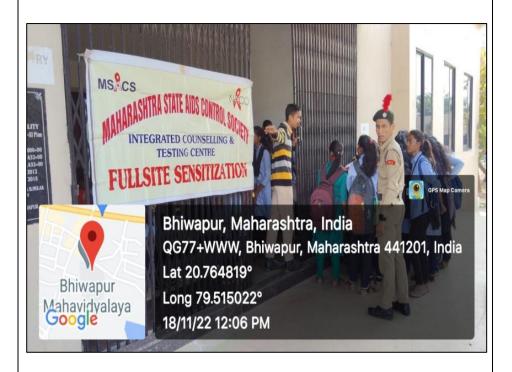

## PHOTO GALLERY WITH CAPTIONS

A few visuals of the HIV/AIDS Screening Test Camp organized by our Institution in collaboration with Government Rural Hospital, Bhiwapur in the premises of Bhiwapur Mahavidyalaya on 18<sup>th</sup> November, 2023.