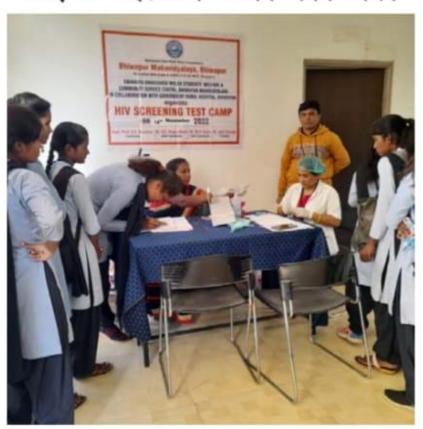

## PHOTO GALLERY WITH CAPTIONS

A few visuals of the HIV/AIDS Screening Test Camp organized by our Institution in collaboration with Government Rural Hospital, Bhiwapur in the premises of Bhiwapur Mahavidyalaya on 18<sup>th</sup> November, 2023.

Students of our Institution making registration at the Registration Counter.

NEWS COVERAGE COVERAGE PAPER /MEDIA

News was published in the 'Daily Nagpur Metro Region' Newspaper.