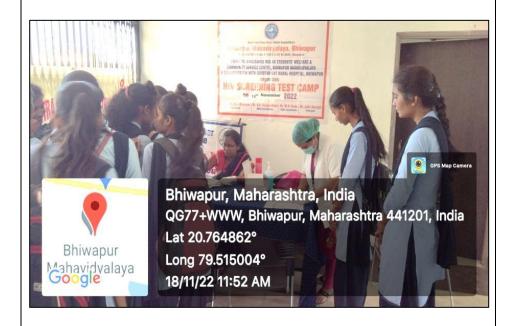

## PHOTO GALLERY WITH CAPTIONS

A few visuals of the HIV/AIDS Screening Test Camp organized by our Institution in collaboration with Government Rural Hospital, Bhiwapur in the premises of Bhiwapur Mahavidyalaya on 18<sup>th</sup> November, 2023.

Students of our Institution making registration at the Registration Counter.

NEWS COVERAGE COVERAGE PAPER /MEDIA

News was published in the 'Daily Nagpur Metro Region' Newspaper.