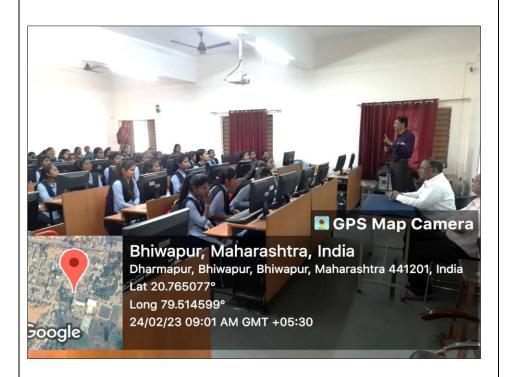

Students attending the Guest Lecture on the topic "Impact of Inflation on Economy" delivered by Dr. Vitthal Thawari on 24<sup>th</sup> February 2023.

Students attending the Guest Lecture on the topic "Impact of Inflation on Economy" delivered by Dr. Vitthal Thawari on 24<sup>th</sup> February 2023.