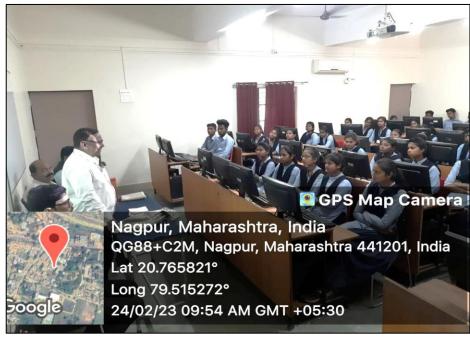

Students attending the Guest Lecture on the topic "Impact of Inflation on Economy" delivered by Dr. Vitthal Thawari on 24<sup>th</sup> February 2023.

Students attending the Guest Lecture on the topic "Impact of Inflation on Economy" delivered by Dr. Vitthal Thawari on 24<sup>th</sup> February 2023.