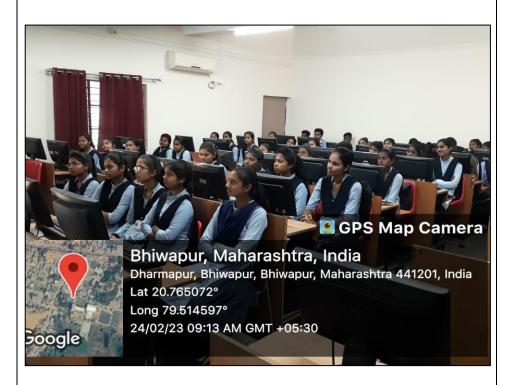

Students attending the Guest Lecture on the topic "Impact of Inflation on Economy" delivered by Dr. Vitthal Thawari on 24<sup>th</sup> February 2023.

Students attending the Guest Lecture on the topic "Impact of Inflation on Economy" delivered by Dr. Vitthal Thawari on 24<sup>th</sup> February 2023.