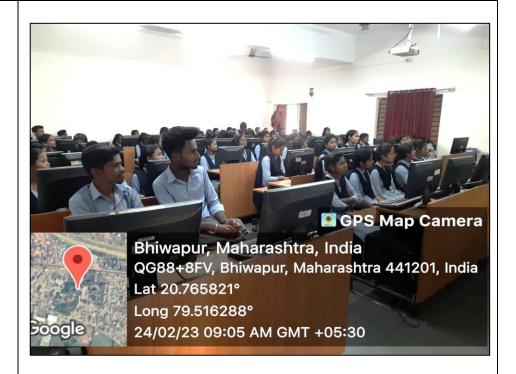

Students attending the Guest Lecture on the topic "Impact of Inflation on Economy" delivered by Dr. Vitthal Thawari on 24<sup>th</sup> February 2023.

Students attending the Guest Lecture on the topic "Impact of Inflation on Economy" delivered by Dr. Vitthal Thawari on 24<sup>th</sup> February 2023.