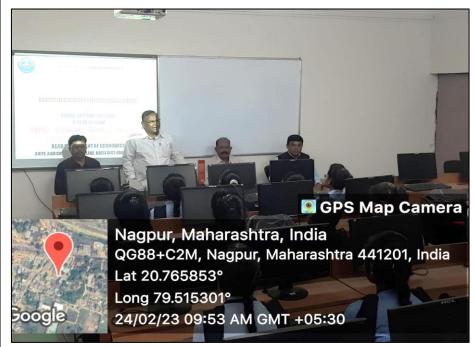

Hon. Dr. Dinkar Chaudhary, Dr. Vithal Thawari, Asst. Prof. Someshwar Wasekar and Associate Prof. Dr. Sunil Shinde were prominently present on the dais during the Guest Lecture

Dr. Vitthal Thawari, Head, Department of Economics, Arts and Commerce College, Bhisi, Dist. Chandrapur gave his expertise on the topic "Impact of Inflation on Economy" on 24<sup>th</sup> February 2023.