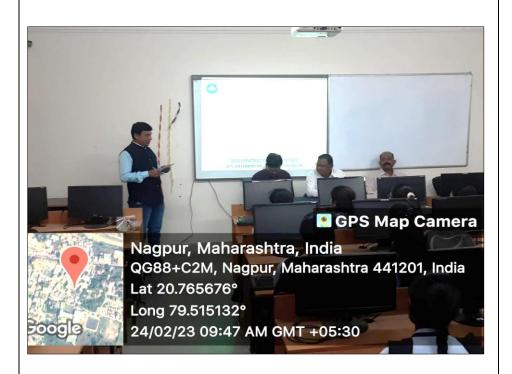

Hon. Dr. Dinkar Chaudhary, Dr. Vithal Thawari, Asst. Prof. Someshwar Wasekar and Associate Prof. Dr. Sunil Shinde were prominently present on the dais during the Guest Lecture

Dr. Vitthal Thawari, Head, Department of Economics, Arts and Commerce College, Bhisi, Dist. Chandrapur gave his expertise on the topic "Impact of Inflation on Economy" on 24<sup>th</sup> February 2023.