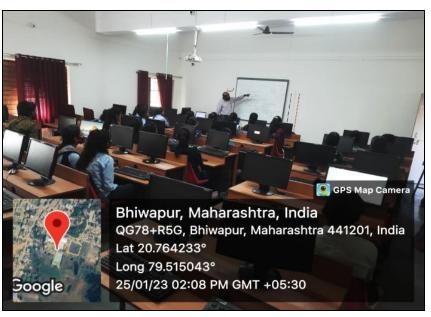

# PHOTO GALLERY WITH CAPTIONS

Asst. Prof. Dr. Ashok Dhoble delivering his Keynote Address.

Asst. Prof. Dr. Ashok Dhoble delivering his Keynote Address

Asst. Prof. Dr. Ashok Dhoble in a Doubt Clearing Session