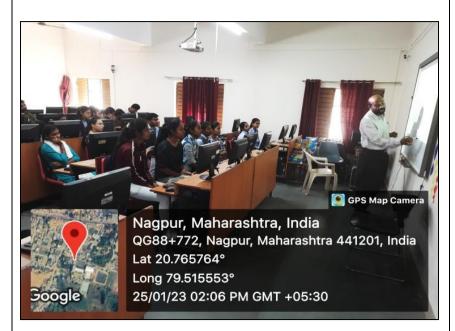

# PHOTO GALLERY WITH CAPTIONS

Asst. Prof. Dr. Ashok Dhoble delivering his Keynote Address.

Asst. Prof. Dr. Ashok Dhoble delivering his Keynote Address

Asst. Prof. Dr. Ashok Dhoble in a Doubt Clearing Session