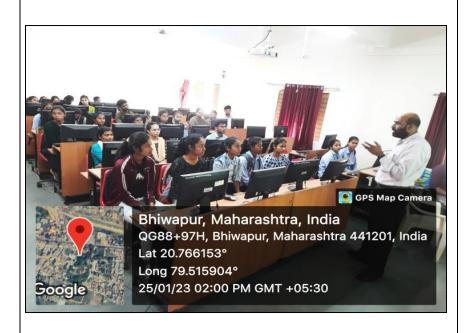

# PHOTO GALLERY WITH CAPTIONS

Asst. Prof. Dr. Ashok Dhoble delivering his Keynote Address.

Asst. Prof. Dr. Ashok Dhoble delivering his Keynote Address

Asst. Prof. Dr. Ashok Dhoble in a Doubt Clearing Session