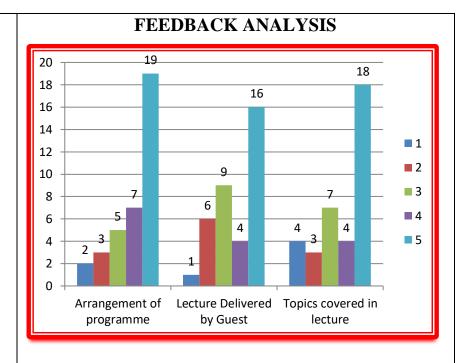

| PROBLEMS FACED, IF ANY       | differential equations in the context of modern mathematics, showcasing its relevance in solving realworld problems.  • Students were uncomfortable in asking questions during the Session.  • Difficulty in keeping up with the pace of the lecture                                                                                                                                                                                                                                                                                                                                                                                                                                                                            |
|------------------------------|---------------------------------------------------------------------------------------------------------------------------------------------------------------------------------------------------------------------------------------------------------------------------------------------------------------------------------------------------------------------------------------------------------------------------------------------------------------------------------------------------------------------------------------------------------------------------------------------------------------------------------------------------------------------------------------------------------------------------------|
| PROGRAMME OUTCOMES           | <ul> <li>Aligned with the broader initiatives of enhancing the quality of education and promoting academic excellence within the College.</li> <li>Empowered students with knowledge and skills that could be applied throughout their academic and professional journeys.</li> <li>Strengthened the Subject Literary Association's role in promoting knowledge and interest in Mathematics among students.</li> <li>Fostered enthusiasm and interest among students in the realm of Mathematics, specifically differential equations.</li> <li>Introduced the students to the significance of differential equations in the context of modern mathematics, showcasing its relevance in solving real-world problems.</li> </ul> |
| FEEDBACK ANALYSIS            | We rated the Feedback Questions on the scale of 5 where 1                                                                                                                                                                                                                                                                                                                                                                                                                                                                                                                                                                                                                                                                       |
| REPORT OF THE                | is the lowest and 5 is the highest                                                                                                                                                                                                                                                                                                                                                                                                                                                                                                                                                                                                                                                                                              |
| FEEDBACK OBTAINED            | 1. Arrangement of Programme                                                                                                                                                                                                                                                                                                                                                                                                                                                                                                                                                                                                                                                                                                     |
| FROM<br>STUDENTS/BENEFICIARI | 2. Lecture delivered by the guest                                                                                                                                                                                                                                                                                                                                                                                                                                                                                                                                                                                                                                                                                               |
| ES/ACADEMIC PEERS            | 3. Topics covered in the lecture                                                                                                                                                                                                                                                                                                                                                                                                                                                                                                                                                                                                                                                                                                |