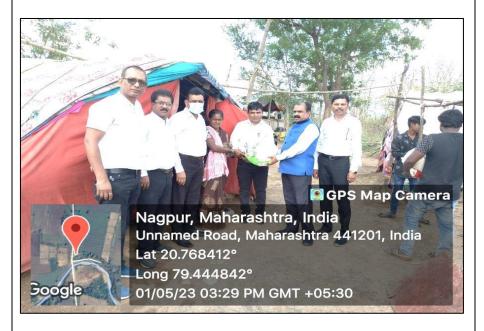

#### The inauguration of the philanthropic 'Alms Box' initiative of our **BRIEF REPORT** Institution was conducted on 6<sup>th</sup> January, 2023 at the hands of Dr. Jobi George, the Principal of the College. The Inaugural Ceremony was graced by Associate Prof. Dr. Sunil Shinde, Asst. Prof. Dr. Mangesh Kadu, Asst. Prof. Dr. Motiraj Chavhan, Associate Prof. Dr. Madhukar Nandanwar, Asst. Prof. Dr. Rajesh Bahurupi, Asst. Prof. Dr. Jyoti Bante, Asst. Prof. Someshwar Wasekar, teaching and nonteaching staff of the College and students from Junior and Senior Wings. The staff as well as the students of our Institution donated money, wheat, rice, cloth and other substances to distribute among the poor people in the slum areas. After collecting money and other eatables, eight grocery kits were donated at the hands of Dr. Jobi George, the Principal of the College to the poor and needy people of Gopal Community (Tribal Community in Maharashtra) at Pendhari (Gondbori) in Bhiwapur Taluka on 1<sup>st</sup> May, 2023. Associate Prof. Dr. Sunil Shinde, Associate Prof. Dr. Madhukar Nandanwar, Asst. Prof. Dr. M.R. Chavhan, Asst. Prof. Dr. Mangesh Kadu, Asst. Prof. Dr. Rajesh Bahurupi, Asst. Prof. S. V. Wasekar, and Mr. Kiran Done and the students of the College were present while accomplishing this noble act. The coordination of this activity was done by Asst. Prof. Someshwar Wasekar. The poor people of Gopal Community (Tribal Community in Maharashtra) appreciated the humble act of kindness from the students and the staff of the College. This activity was concluded with formal Vote of Thanks. **PROGRAMME** To offer charitable services to the poor and needy people in the society. **OBJECTIVES** To encourage the students of our College to do philanthropic activities as part of its Institutional Social Responsibilities. To encourage the staff of our College to do philanthropic activities as part of its Institutional Social Responsibilities. To ensure the holistic development of our students. To instill the ideal of 'It is in giving that we receive" among our students and staff. **PROGRAMME** Offered charitable services to the poor and needy people in the society. **OUTCOMES** • Encouraged the students of our College to do philanthropic activities as part of its Institutional Social Responsibilities. Encouraged the staff of our College to do philanthropic activities as part of its Institutional Social Responsibilities. Ensured the holistic development of our students. Instilled the ideal of 'It is in giving that we receive" among our students and staff. Students participated in this noble act.

Eight grocery kits were donated at the hands of Dr. Jobi George, the Principal of the College to the homeless, poor and needy people of Gopal Community (Tribal Community in Maharashtra) at Pendhari (Gondbori) in Bhiwapur Taluka on 1<sup>st</sup> May, 2023. Associate Prof. Dr. Sunil Shinde, Associate Prof. Dr. Madhukar Nandanwar, Asst. Prof. Dr. M.R. Chavhan, Asst. Prof. Dr. Mangesh Kadu, Asst. Prof. Dr. Rajesh Bahurupi, Asst. Prof. S. V. Wasekar, and Mr. Kiran Dhone and the students of our College were present while accomplishing this noble act.