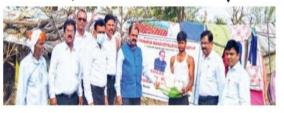

Eight grocery kits were donated at the hands of Dr. Jobi George, the Principal of the College to the homeless, poor and needy people of Gopal Community (Tribal Community in Maharashtra) at Pendhari (Gondbori) in Bhiwapur Taluka on 1<sup>st</sup> May, 2023. Associate Prof. Dr. Sunil Shinde, Associate Prof. Dr. Madhukar Nandanwar, Asst. Prof. Dr. M.R. Chavhan, Asst. Prof. Dr. Mangesh Kadu, Asst. Prof. Dr. Rajesh Bahurupi, Asst. Prof. S. V. Wasekar, and Mr. Kiran Dhone and the students of our College were present while accomplishing this noble act.