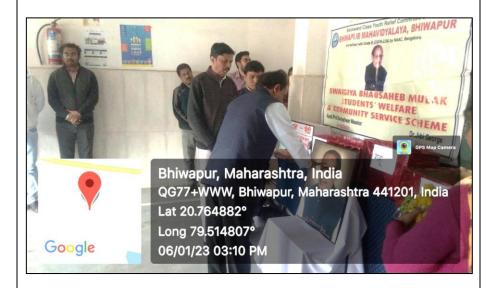

#### The inauguration of the philanthropic 'Alms Box' initiative of our **BRIEF REPORT** Institution was conducted on 6<sup>th</sup> January, 2023 at the hands of Dr. Jobi George, the Principal of the College. The Inaugural Ceremony was graced by Associate Prof. Dr. Sunil Shinde, Asst. Prof. Dr. Mangesh Kadu, Asst. Prof. Dr. Motiraj Chavhan, Associate Prof. Dr. Madhukar Nandanwar, Asst. Prof. Dr. Rajesh Bahurupi, Asst. Prof. Dr. Jyoti Bante, Asst. Prof. Someshwar Wasekar, teaching and nonteaching staff of the College and students from Junior and Senior Wings. The staff as well as the students of our Institution donated money, wheat, rice, cloth and other substances to distribute among the poor people in the slum areas. After collecting money and other eatables, eight grocery kits were donated at the hands of Dr. Jobi George, the Principal of the College to the poor and needy people of Gopal Community (Tribal Community in Maharashtra) at Pendhari (Gondbori) in Bhiwapur Taluka on 1<sup>st</sup> May, 2023. Associate Prof. Dr. Sunil Shinde, Associate Prof. Dr. Madhukar Nandanwar, Asst. Prof. Dr. M.R. Chavhan, Asst. Prof. Dr. Mangesh Kadu, Asst. Prof. Dr. Rajesh Bahurupi, Asst. Prof. S. V. Wasekar, and Mr. Kiran Done and the students of the College were present while accomplishing this noble act. The coordination of this activity was done by Asst. Prof. Someshwar Wasekar. The poor people of Gopal Community (Tribal Community in Maharashtra) appreciated the humble act of kindness from the students and the staff of the College. This activity was concluded with formal Vote of Thanks. **PROGRAMME** To offer charitable services to the poor and needy people in the society. **OBJECTIVES** To encourage the students of our College to do philanthropic activities as part of its Institutional Social Responsibilities. To encourage the staff of our College to do philanthropic activities as part of its Institutional Social Responsibilities. To ensure the holistic development of our students. To instill the ideal of 'It is in giving that we receive" among our students and staff. **PROGRAMME** Offered charitable services to the poor and needy people in the society. **OUTCOMES** • Encouraged the students of our College to do philanthropic activities as part of its Institutional Social Responsibilities. Encouraged the staff of our College to do philanthropic activities as part of its Institutional Social Responsibilities. Ensured the holistic development of our students. Instilled the ideal of 'It is in giving that we receive" among our students and staff. Students participated in this noble act.

#### A few visuals of the 'Alms Box' initiative

Dr. Jobi George, the Principal of Bhiwapur Mahavidyalaya, donating for this noble cause on 6<sup>th</sup> January, 2023.

The inauguration of the 'Alms Box' initiative was conducted at the hands of Dr. Jobi George, the Principal of the College on  $6^{th}$  January, 2023.