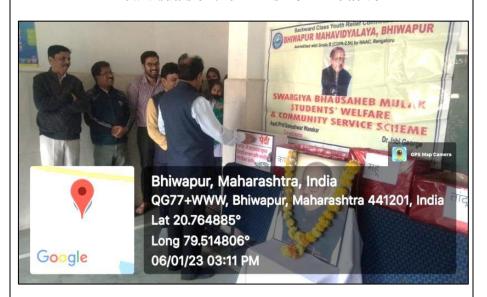

#### The inauguration of the philanthropic 'Alms Box' initiative of our **BRIEF REPORT** Institution was conducted on 6<sup>th</sup> January, 2023 at the hands of Dr. Jobi George, the Principal of the College. The Inaugural Ceremony was graced by Associate Prof. Dr. Sunil Shinde, Asst. Prof. Dr. Mangesh Kadu, Asst. Prof. Dr. Motiraj Chavhan, Associate Prof. Dr. Madhukar Nandanwar, Asst. Prof. Dr. Rajesh Bahurupi, Asst. Prof. Dr. Jyoti Bante, Asst. Prof. Someshwar Wasekar, teaching and nonteaching staff of the College and students from Junior and Senior Wings. The staff as well as the students of our Institution donated money, wheat, rice, cloth and other substances to distribute among the poor people in the slum areas. After collecting money and other eatables, eight grocery kits were donated at the hands of Dr. Jobi George, the Principal of the College to the poor and needy people of Gopal Community (Tribal Community in Maharashtra) at Pendhari (Gondbori) in Bhiwapur Taluka on 1<sup>st</sup> May, 2023. Associate Prof. Dr. Sunil Shinde, Associate Prof. Dr. Madhukar Nandanwar, Asst. Prof. Dr. M.R. Chavhan, Asst. Prof. Dr. Mangesh Kadu, Asst. Prof. Dr. Rajesh Bahurupi, Asst. Prof. S. V. Wasekar, and Mr. Kiran Done and the students of the College were present while accomplishing this noble act. The coordination of this activity was done by Asst. Prof. Someshwar Wasekar. The poor people of Gopal Community (Tribal Community in Maharashtra) appreciated the humble act of kindness from the students and the staff of the College. This activity was concluded with formal Vote of Thanks. **PROGRAMME** To offer charitable services to the poor and needy people in the society. **OBJECTIVES** To encourage the students of our College to do philanthropic activities as part of its Institutional Social Responsibilities. To encourage the staff of our College to do philanthropic activities as part of its Institutional Social Responsibilities. To ensure the holistic development of our students. To instill the ideal of 'It is in giving that we receive" among our students and staff. **PROGRAMME** Offered charitable services to the poor and needy people in the society. **OUTCOMES** • Encouraged the students of our College to do philanthropic activities as part of its Institutional Social Responsibilities. Encouraged the staff of our College to do philanthropic activities as part of its Institutional Social Responsibilities. Ensured the holistic development of our students. Instilled the ideal of 'It is in giving that we receive" among our students and staff. Students participated in this noble act.

#### A few visuals of the 'Alms Box' initiative

Dr. Jobi George, the Principal of Bhiwapur Mahavidyalaya, donating for this noble cause on 6<sup>th</sup> January, 2023.

The inauguration of the 'Alms Box' initiative was conducted at the hands of Dr. Jobi George, the Principal of the College on  $6^{th}$  January, 2023.