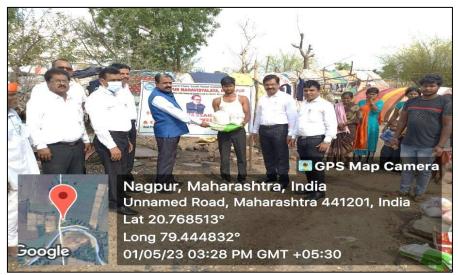

#### The inauguration of the philanthropic 'Alms Box' initiative of our **BRIEF REPORT** Institution was conducted on 6<sup>th</sup> January, 2023 at the hands of Dr. Jobi George, the Principal of the College. The Inaugural Ceremony was graced by Associate Prof. Dr. Sunil Shinde, Asst. Prof. Dr. Mangesh Kadu, Asst. Prof. Dr. Motiraj Chavhan, Associate Prof. Dr. Madhukar Nandanwar, Asst. Prof. Dr. Rajesh Bahurupi, Asst. Prof. Dr. Jyoti Bante, Asst. Prof. Someshwar Wasekar, teaching and nonteaching staff of the College and students from Junior and Senior Wings. The staff as well as the students of our Institution donated money, wheat, rice, cloth and other substances to distribute among the poor people in the slum areas. After collecting money and other eatables, eight grocery kits were donated at the hands of Dr. Jobi George, the Principal of the College to the poor and needy people of Gopal Community (Tribal Community in Maharashtra) at Pendhari (Gondbori) in Bhiwapur Taluka on 1<sup>st</sup> May, 2023. Associate Prof. Dr. Sunil Shinde, Associate Prof. Dr. Madhukar Nandanwar, Asst. Prof. Dr. M.R. Chavhan, Asst. Prof. Dr. Mangesh Kadu, Asst. Prof. Dr. Rajesh Bahurupi, Asst. Prof. S. V. Wasekar, and Mr. Kiran Done and the students of the College were present while accomplishing this noble act. The coordination of this activity was done by Asst. Prof. Someshwar Wasekar. The poor people of Gopal Community (Tribal Community in Maharashtra) appreciated the humble act of kindness from the students and the staff of the College. This activity was concluded with formal Vote of Thanks. **PROGRAMME** To offer charitable services to the poor and needy people in the society. **OBJECTIVES** To encourage the students of our College to do philanthropic activities as part of its Institutional Social Responsibilities. To encourage the staff of our College to do philanthropic activities as part of its Institutional Social Responsibilities. To ensure the holistic development of our students. To instill the ideal of 'It is in giving that we receive" among our students and staff. **PROGRAMME** Offered charitable services to the poor and needy people in the society. **OUTCOMES** • Encouraged the students of our College to do philanthropic activities as part of its Institutional Social Responsibilities. Encouraged the staff of our College to do philanthropic activities as part of its Institutional Social Responsibilities. Ensured the holistic development of our students. Instilled the ideal of 'It is in giving that we receive" among our students and staff. Students participated in this noble act.

Eight grocery kits were donated at the hands of Dr. Jobi George, the Principal of the College to the homeless, poor and needy people of Gopal Community (Tribal Community in Maharashtra) at Pendhari (Gondbori) in Bhiwapur Taluka on 1<sup>st</sup> May, 2023. Associate Prof. Dr. Sunil Shinde, Associate Prof. Dr. Madhukar Nandanwar, Asst. Prof. Dr. M.R. Chavhan, Asst. Prof. Dr. Mangesh Kadu, Asst. Prof. Dr. Rajesh Bahurupi, Asst. Prof. S. V. Wasekar, and Mr. Kiran Dhone and the students of our College were present while accomplishing this noble act.