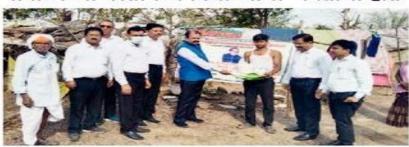

#### A few visuals of the 'Alms Box' initiative

Dr. Jobi George, the Principal of Bhiwapur Mahavidyalaya, donating for this noble cause on 6<sup>th</sup> January, 2023.

The inauguration of the 'Alms Box' initiative was conducted at the hands of Dr. Jobi George, the Principal of the College on  $6^{th}$  January, 2023.

Eight grocery kits were donated at the hands of Dr. Jobi George, the Principal of the College to the homeless, poor and needy people of Gopal Community (Tribal Community in Maharashtra) at Pendhari (Gondbori) in Bhiwapur Taluka on 1<sup>st</sup> May, 2023. Associate Prof. Dr. Sunil Shinde, Associate Prof. Dr. Madhukar Nandanwar, Asst. Prof. Dr. M.R. Chavhan, Asst. Prof. Dr. Mangesh Kadu, Asst. Prof. Dr. Rajesh Bahurupi, Asst. Prof. S. V. Wasekar, and Mr. Kiran Dhone and the students of our College were present while accomplishing this noble act.