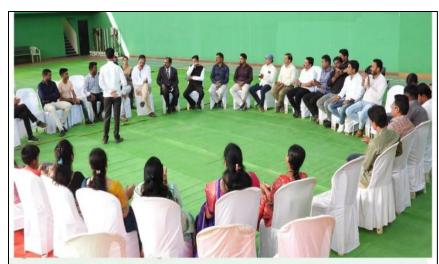

#### PHOTO GALLERY WITH CAPTIONS

Associate Prof. Dr. Sunil Shinde conducted the Proceedings of the Second General Body Meeting of the Alumni Association.

Dr. Jobi George, the Principal of the College, addressed the Alumni during the Second Meeting of the Alumni Association of Bhiwapur Mahavidyalaya on 14<sup>th</sup> February, 2023 in the Bhausaheb Mulak Memorial Indoor Sports Complex, Bhiwapur. Alumni who were prominently present on the occasion were Alumni Association's President Mr. Rahul Gupta, Vice President Mr. Sandeep Nimbarte, Secretary Mr. Sharad Mire, Joint Secretary Mr. Vijay Hedau, Treasurer Miss Priti Jambhulkar and Member Secretary of Alumni Association Committee Associate Prof. Dr. Sunil Shinde.

The Introductory Speech of the Meeting was delivered by the Secretary of Alumni Association Mr. Sharad Mire on 14<sup>th</sup> February, 2023.

President of the Alumni Association Shri. Rahul Gupta and Vice President Shri Sandeep Nimbarte addressing the Members of the Alumni Association.