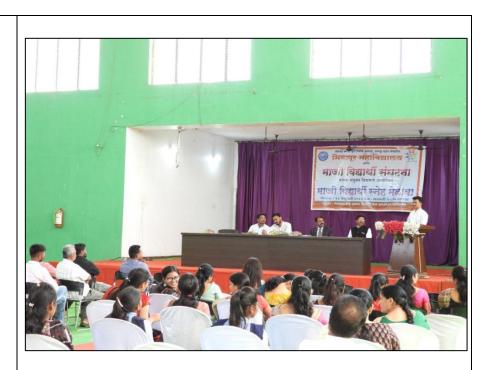

The Introductory Speech of the Meeting was delivered by the Secretary of Alumni Association Mr. Sharad Mire on 14<sup>th</sup> February, 2023.

President of the Alumni Association Shri. Rahul Gupta and Vice President Shri Sandeep Nimbarte addressing the Members of the Alumni Association.