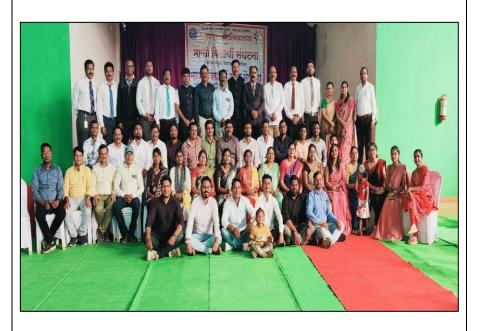

A Snapshot of the Members of the Alumni Association was taken with the Staff and the Principal of the Institution.