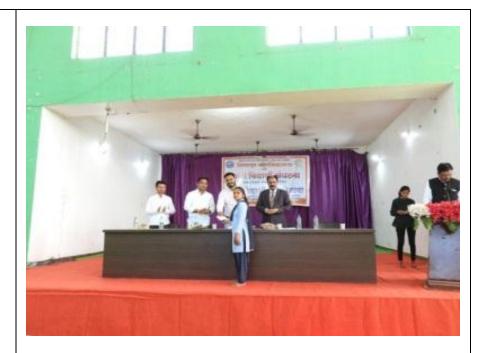

#### PHOTO GALLERY WITH CAPTIONS

Associate Prof. Dr. Sunil Shinde conducted the Proceedings of the Second General Body Meeting of the Alumni Association.

Dr. Jobi George, the Principal of the College, addressed the Alumni during the Second Meeting of the Alumni Association of Bhiwapur Mahavidyalaya on 14<sup>th</sup> February, 2023 in the Bhausaheb Mulak Memorial Indoor Sports Complex, Bhiwapur. Alumni who were prominently present on the occasion were Alumni Association's President Mr. Rahul Gupta, Vice President Mr. Sandeep Nimbarte, Secretary Mr. Sharad Mire, Joint Secretary Mr. Vijay Hedau, Treasurer Miss Priti Jambhulkar and Member Secretary of Alumni Association Committee Associate Prof. Dr. Sunil Shinde.