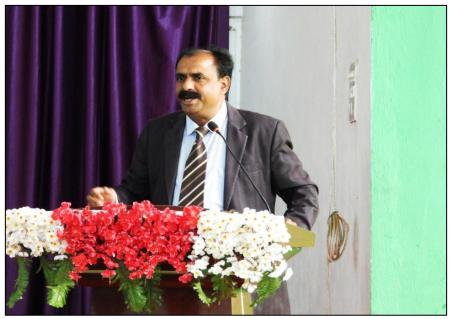

#### PHOTO GALLERY WITH CAPTIONS

Associate Prof. Dr. Sunil Shinde conducted the Proceedings of the Second General Body Meeting of the Alumni Association.

Dr. Jobi George, the Principal of the College, addressed the Alumni during the Second Meeting of the Alumni Association of Bhiwapur Mahavidyalaya on 14<sup>th</sup> February, 2023 in the Bhausaheb Mulak Memorial Indoor Sports Complex, Bhiwapur. Alumni who were prominently present on the occasion were Alumni Association's President Mr. Rahul Gupta, Vice President Mr. Sandeep Nimbarte, Secretary Mr. Sharad Mire, Joint Secretary Mr. Vijay Hedau, Treasurer Miss Priti Jambhulkar and Member Secretary of Alumni Association Committee Associate Prof. Dr. Sunil Shinde.