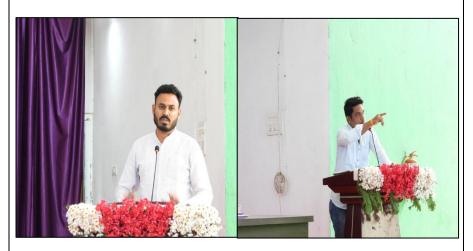

The Introductory Speech of the Meeting was delivered by the Secretary of Alumni Association Mr. Sharad Mire on 14<sup>th</sup> February, 2023.

President of the Alumni Association Shri. Rahul Gupta and Vice President Shri Sandeep Nimbarte addressing the Members of the Alumni Association.