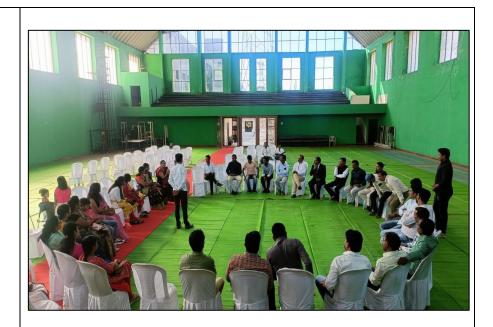

#### PHOTO GALLERY WITH CAPTIONS

Associate Prof. Dr. Sunil Shinde conducted the Proceedings of the Second General Body Meeting of the Alumni Association.

Dr. Jobi George, the Principal of the College, addressed the Alumni during the Second Meeting of the Alumni Association of Bhiwapur Mahavidyalaya on 14<sup>th</sup> February, 2023 in the Bhausaheb Mulak Memorial Indoor Sports Complex, Bhiwapur. Alumni who were prominently present on the occasion were Alumni Association's President Mr. Rahul Gupta, Vice President Mr. Sandeep Nimbarte, Secretary Mr. Sharad Mire, Joint Secretary Mr. Vijay Hedau, Treasurer Miss Priti Jambhulkar and Member Secretary of Alumni Association Committee Associate Prof. Dr. Sunil Shinde.

The Introductory Speech of the Meeting was delivered by the Secretary of Alumni Association Mr. Sharad Mire on 14<sup>th</sup> February, 2023.

President of the Alumni Association Shri. Rahul Gupta and Vice President Shri Sandeep Nimbarte addressing the Members of the Alumni Association.

Shri Ramchandra Shahare, Mrs. Pranali Bhandarkar, Shri Gokulsingh Rathod and Mrs. Manisha Wadhai expressing their views on the Institution and its growth on 14<sup>th</sup> February, 2023.

An 'Open House Sharing' event was organized during the Second Meeting of the Alumni Association. Dr. Jobi George, the Principal of the College, Teaching Faculty and the Members of the Alumni Association shared their memories and experiences of their College days with one another. The coordination of this activity was done by Mr. Sharad Mire, the Secretary of the Alumni Association.