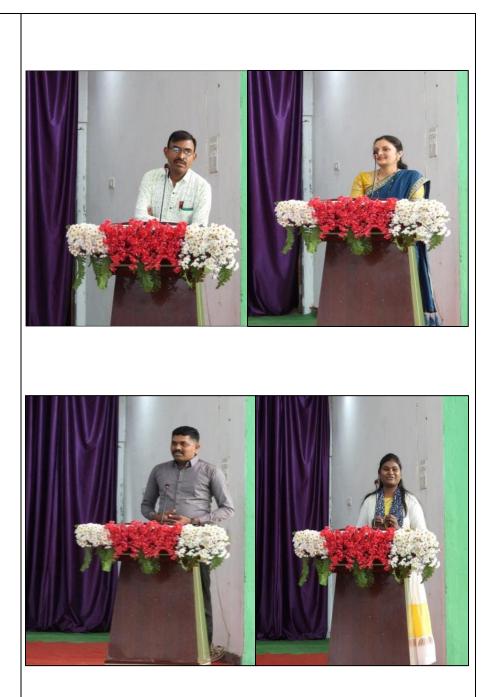

#### PHOTO GALLERY WITH CAPTIONS

Associate Prof. Dr. Sunil Shinde conducted the Proceedings of the Second General Body Meeting of the Alumni Association.

Dr. Jobi George, the Principal of the College, addressed the Alumni during the Second Meeting of the Alumni Association of Bhiwapur Mahavidyalaya on 14<sup>th</sup> February, 2023 in the Bhausaheb Mulak Memorial Indoor Sports Complex, Bhiwapur. Alumni who were prominently present on the occasion were Alumni Association's President Mr. Rahul Gupta, Vice President Mr. Sandeep Nimbarte, Secretary Mr. Sharad Mire, Joint Secretary Mr. Vijay Hedau, Treasurer Miss Priti Jambhulkar and Member Secretary of Alumni Association Committee Associate Prof. Dr. Sunil Shinde.

The Introductory Speech of the Meeting was delivered by the Secretary of Alumni Association Mr. Sharad Mire on 14<sup>th</sup> February, 2023.

President of the Alumni Association Shri. Rahul Gupta and Vice President Shri Sandeep Nimbarte addressing the Members of the Alumni Association.