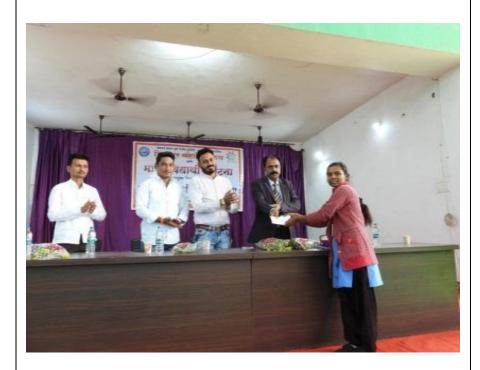

Alumni Association providing Financial Assistance to the poor and the needy students of our College at the hands of Dr. Jobi George, the Principal of Bhiwapur Mahavidyalaya, on 14<sup>th</sup> February, 2023.

#### Agenda No.2 To provide financial support to poor students who are adopted by the Alumni Association.

**Resolution No.2** Mr. Rahul Gupta, President, Executive Committee of the Alumni Association, Mr. Sharad Mire, Secretary, Executive Committee of the Alumni Association and Mr. Sandip Nimbarte, the Vice-President, Executive Committee of the Alumni Association adopted poor students of the College. Under this initiative of the Association, the following students were provided financial assistance by the embers of Alumni Association for their studies;

| S.N. | Name of Student               | Class    |
|------|-------------------------------|----------|
| 1    | Miss Karishma A. Shende       | B.A. I   |
| 2    | Miss Punam K. Chatte          | B.A. I   |
| 3    | Manthan M. Ahirkar            | B.Com. I |
| 4    | Vishal S. Gaykawad B. Com.    |          |
| 5    | Miss Divya Sawimul            | B.A.II   |
| 6    | Miss Sunita Maharwade         | B.A.II   |
| 7    | Miss Ragini D. Dadmal B.A.III |          |
| 8    | Miss Payal D. Meshram B.A.II  |          |