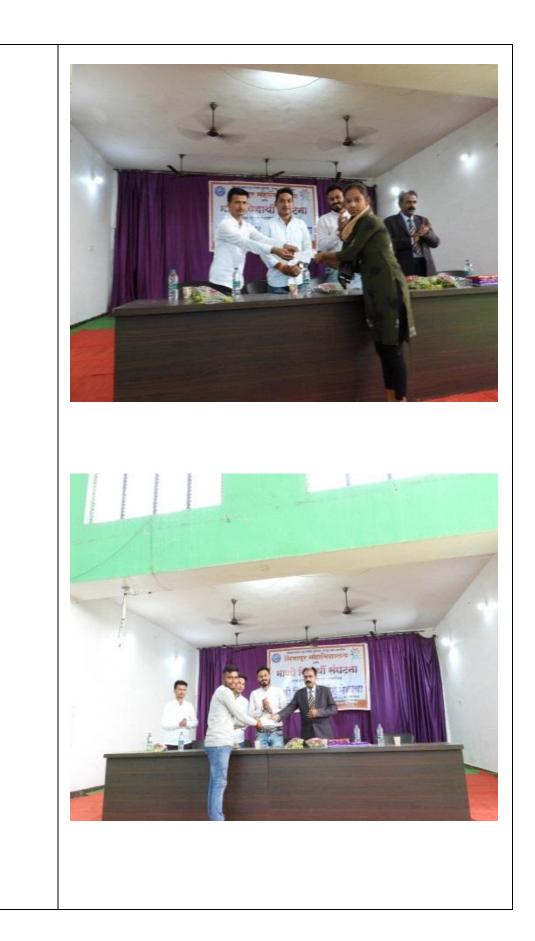

Alumni Association providing Financial Assistance to the poor and the needy students of our College at the hands of Dr. Jobi George, the Principal of Bhiwapur Mahavidyalaya, on 14<sup>th</sup> February, 2023.

#### Agenda No.2 To provide financial support to poor students who are adopted by the Alumni Association.

**Resolution No.2** Mr. Rahul Gupta, President, Executive Committee of the Alumni Association, Mr. Sharad Mire, Secretary, Executive Committee of the Alumni Association and Mr. Sandip Nimbarte, the Vice-President, Executive Committee of the Alumni Association adopted poor students of the College. Under this initiative of the Association, the following students were provided financial assistance by the embers of Alumni Association for their studies;

| S.N. | Name of Student               | Class    |
|------|-------------------------------|----------|
| 1    | Miss Karishma A. Shende       | B.A. I   |
| 2    | Miss Punam K. Chatte          | B.A. I   |
| 3    | Manthan M. Ahirkar            | B.Com. I |
| 4    | Vishal S. Gaykawad B. Com.    |          |
| 5    | Miss Divya Sawimul            | B.A.II   |
| 6    | Miss Sunita Maharwade         | B.A.II   |
| 7    | Miss Ragini D. Dadmal B.A.III |          |
| 8    | Miss Payal D. Meshram B.A.II  |          |