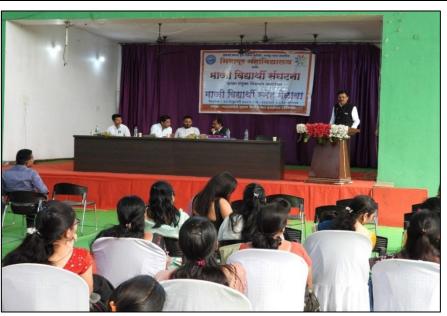

#### PHOTO GALLERY WITH CAPTIONS

Associate Prof. Dr. Sunil Shinde conducted the Proceedings of the Second General Body Meeting of the Alumni Association.

Dr. Jobi George, the Principal of the College, addressed the Alumni during the Second Meeting of the Alumni Association of Bhiwapur Mahavidyalaya on 14<sup>th</sup> February, 2023 in the Bhausaheb Mulak Memorial Indoor Sports Complex, Bhiwapur. Alumni who were prominently present on the occasion were Alumni Association's President Mr. Rahul Gupta, Vice President Mr. Sandeep Nimbarte, Secretary Mr. Sharad Mire, Joint Secretary Mr. Vijay Hedau, Treasurer Miss Priti Jambhulkar and Member Secretary of Alumni Association Committee Associate Prof. Dr. Sunil Shinde.