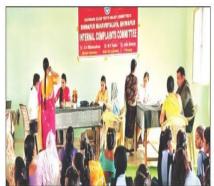

Member Secretary of I.C.C. and Co-coordinator of the Event Asst. Prof. Dr. A. V. Mahawadiwar welcoming Dr. Ashwini Kale and Dr. Saurabh Moon from Government Rural Hospital, Bhiwapur and Mrs. Lata Tandekar, Mrs. Shubhada Janbandhu and Dr. Varsha Gupta from Shree Sai Hospital, Bhiwapur.

Dr. Ashwini Kale and Dr. Saurabh Moon along with their team examining and Counseling the women folk.

Distribution of Medicines during the free Health Checkup Camp.