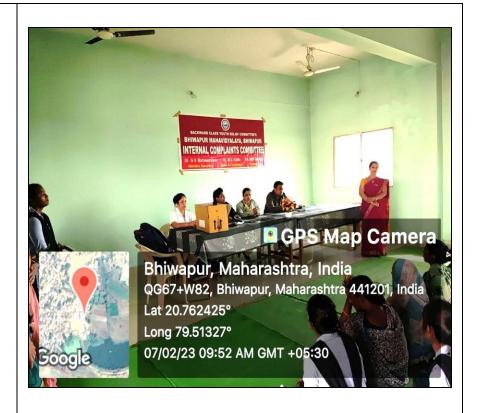

Member Secretary of I.C.C. and Co-coordinator of the Event Asst. Prof. Dr. A. V. Mahawadiwar welcoming Dr. Ashwini Kale and Dr. Saurabh Moon from Government Rural Hospital, Bhiwapur and Mrs. Lata Tandekar, Mrs. Shubhada Janbandhu and Dr. Varsha Gupta from Shree Sai Hospital, Bhiwapur.

Dr. Ashwini Kale and Dr. Saurabh Moon along with their team examining and Counseling the women folk.

Distribution of Medicines during the free Health Checkup Camp.