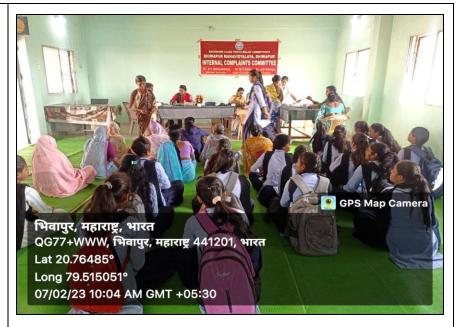

Dr. Ashwini Kale and Dr. Saurabh Moon along with their team examining and Counseling the women folk.

Distribution of Medicines during the free Health Checkup Camp.