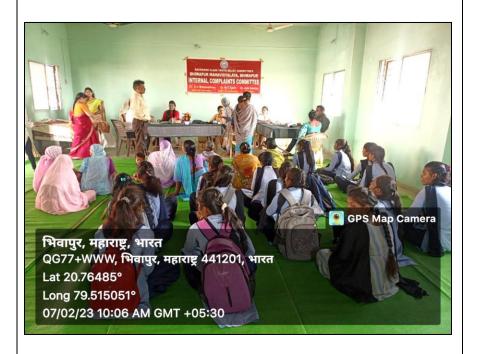

Dr. Ashwini Kale and Dr. Saurabh Moon along with their team examining and Counseling the women folk.

Distribution of Medicines during the free Health Checkup Camp.