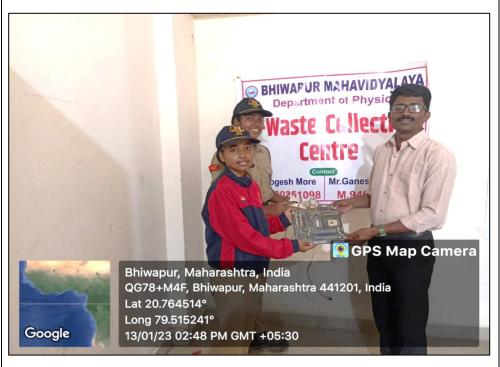

NCC Cadets providing E-waste for recycling.

Student Bhuvan Raut providing E-waste for recycling

Asst. Prof. Dr. Yogesh More is handing over the E-waste to Mr. Gaurav Suri, Director of M/s. Suritex Pvt. Ltd., Nagpur.