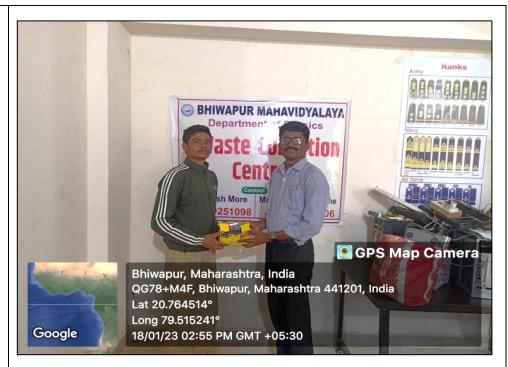

Certificate issued by M/s. Suritex Pvt. Ltd for signing the MoU.

Circular for Students and Staff Members Displayed on the Notice Board.

One of the responsible students providing E-waste for recycling.

Responsible students of Junior College providing E-waste for recycling.