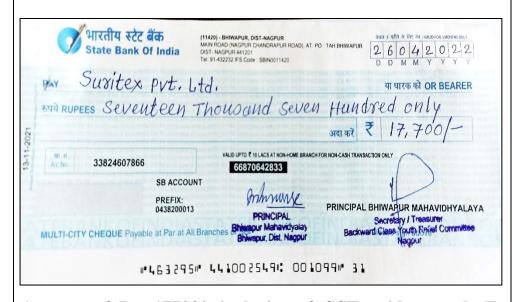

s shall be valid from the date of agreement and onward unless any of the parties wishes to discontinue the agreement.
- 8. If any of the party wishes to discontinue this Agreement anytime during the agreed period then one month prior notice needs to be given to the other party.

For SURITEX PVT. LTD



IN WITNESS WHEREAS the parties have put their signature on the day and year as above mentioned in presence of the following witnesses at Nagpur.

WITNESSES:

1. PARTYNO.1

Yogesh K. More

2. PARTYNO.2

For SURITEX PVT. LTD

WITNESSES:

1. PARTYNO.2

For SURITEX PVT. LTD

SURITEX PVFETOR

Memorandum of Understanding signed between Bhiwapur Mahavidyalaya and M/s. Suritex Pvt. Ltd., Nagpur, a Government authorized E-waste Recycler for recycling E-waste in a Scientific and Eco-friendly manner.



Amount of Rs. 17700/- inclusive of GST paid towards E-waste Services.



#### CERTIFICATE

Respected Sir/Ma'am,

This is to certify that Bhiwapur Mahavidyalaya located in Bhiwapur, Dist Nagpur has signed a Memorandum of Understanding (MoU) with M/s. Suritex Pvt Ltd, an E Waste recycling Company authorised by Maharashtra Pollution Control Board for the safe disposal of E Waste for Recycling it as per the safety norms set by the Maharashtra Pollution Control Board on 2nd May 2022.

Thanks and warm regards,

Mulinesswill

Mahima Suri, Marketing and Business Development, Suritex Pvt. Ltd. Mob.no. 9960627347



#### (CIN NO. U17120MH1994PTC076896 | GST NO : 27AACCS7998E1ZT)

Office : 5 & 6 Zal Complex, Residency Road, Sadar, Nagpur.
Works : B-111, MIDC Butibori Industrial Area Web : www.surit