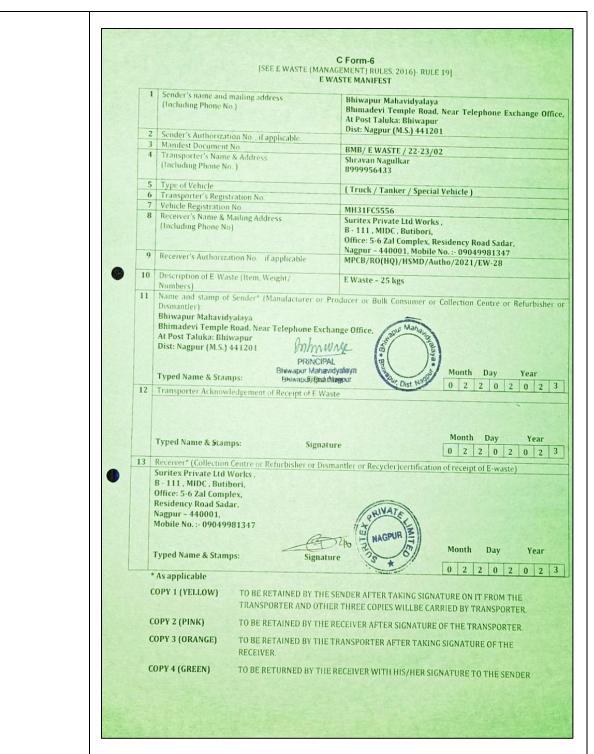

for other items, against the total quantity of E-waste collected from the providers. College also issued Appreciation Letters to the providers for supporting the College in this Noble Cause. In the Academic Session 2022-2023, a total of 162 kilograms of E-waste was collected from 42 staff members and students of the College and subsequently, provided it to M/s. Suritex Pvt. Ltd for recycling. As per the E-waste Management Rule-2016 (Rule 19), M/s. Suritex Pvt. Ltd provided E-waste Manifest (C-Form 6). The College generated the revenue of Rs. 2430/- of which, sum of Rs. 1620/- was paid to the providers for providing E-waste during the Academic Session 2022-2023.