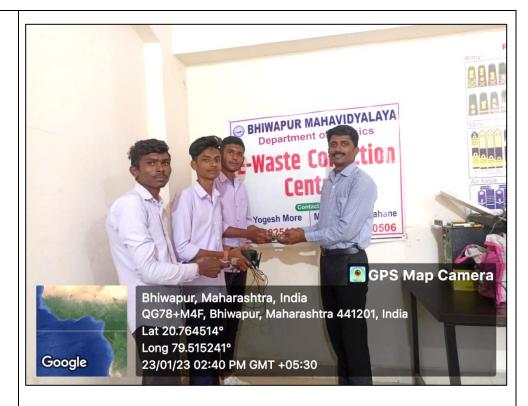

Certificate issued by M/s. Suritex Pvt. Ltd for signing the MoU.

Circular for Students and Staff Members Displayed on the Notice Board.

One of the responsible students providing E-waste for recycling.

Responsible students of Junior College providing E-waste for recycling.

NCC Cadets providing E-waste for recycling.

Student Bhuvan Raut providing E-waste for recycling

Asst. Prof. Dr. Yogesh More is handing over the E-waste to Mr. Gaurav Suri, Director of M/s. Suritex Pvt. Ltd., Nagpur.