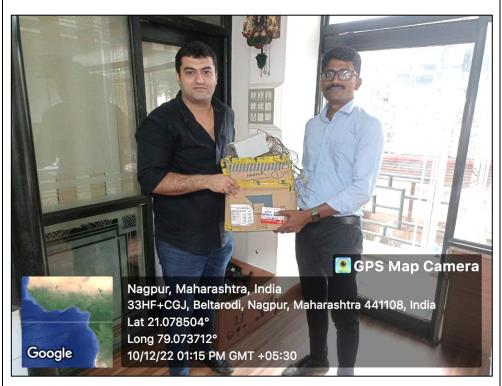

NCC Cadets providing E-waste for recycling.

Student Bhuvan Raut providing E-waste for recycling

Asst. Prof. Dr. Yogesh More is handing over the E-waste to Mr. Gaurav Suri, Director of M/s. Suritex Pvt. Ltd., Nagpur.