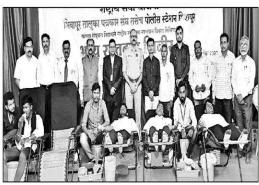

#### **ACTIVITY REPORT**

| ACADEMIC SESSION     | 2022-2023                                                                                                                                                                                         |
|----------------------|---------------------------------------------------------------------------------------------------------------------------------------------------------------------------------------------------|
| ORGANIZERS           | Bhiwapur Mahavidyalaya in collaboration with Department of National Service Scheme, Rashtrasant Tukadoji Maharaj Nagpur University, Nagpur, Taluka Journalist Union and Police Station, Bhiwapur. |
| NAME OF THE ACTIVITY | Grand Blood Donation Camp                                                                                                                                                                         |
| AREAS COVERED        | Blood Donation                                                                                                                                                                                    |
| PROGRAMME SCHEDULE   | 1 <sup>st</sup> October, 2022                                                                                                                                                                     |
| VENUE                | Bhausaheb Mulak Memorial Indoor Sports Complex                                                                                                                                                    |
| MODE OF ACTIVITY     | Offline                                                                                                                                                                                           |
| ORGANIZING COMMITTEE | National Service Scheme (N.S.S.)                                                                                                                                                                  |
| PROGRAMME            | 01. Asst. Prof. Dr. Motiraj Chavhan                                                                                                                                                               |
| COORDINATORS         | 02. Asst. Prof. Dr. Ashwini Kadu                                                                                                                                                                  |
| COMMITTEE MEMBERS    | 01. Associate Prof. Dr. S.K. Shinde                                                                                                                                                               |
|                      | 02. Asst. Prof. Sachin Kubde                                                                                                                                                                      |
|                      | 03. Asst. Prof. Amit Thakare                                                                                                                                                                      |

|                                            | 04. Asst. Prof. Dr. R. Mishra                             |
|--------------------------------------------|-----------------------------------------------------------|
|                                            | 05. Asst. Prof. Darshana Dhamdar                          |
| KEYNOTE                                    | 01. Dr. Sopandev Pise, Director of N.S.S., R.T.M.         |
| SPEAKERS/RESOURCE                          | Nagpur University, Nagpur                                 |
| PERSONS (Furnish a Brief                   | 02. Mr. Mahesh Bhortekar, PSO, Police Station,            |
| Report on the Keynote Speaker's Expertise) | Bhiwapur<br>03. Dr. Jobi George, Principal of Bhiwapur    |
| Speaker's Expertise)                       | Mahavidyalaya                                             |
|                                            | 04. Mr. Sharad Mire, President, Bhiwapur                  |
|                                            | Taluka Journalist Union, Bhiwapur                         |
|                                            | 05. Mr. Amar Mokashi, Secretary, Bhiwapur                 |
|                                            | Taluka Journalist Union, Bhiwapur                         |
| TARGET GROUP                               | Students and people of Bhiwapur                           |
|                                            |                                                           |
| NUMBER OF STUDENTS                         | Hundred and twenty five (125)                             |
| PARTICIPATED/BENEFICI ARIES                |                                                           |
|                                            |                                                           |
| BRIEF REPORT                               | A Grand Blood Donation and Blood Group Check-up           |
|                                            | Camp was organized by Bhiwapur Mahavidyalaya in           |
|                                            | collaboration with Department of National Service         |
|                                            | Scheme, Rashtrasant Tukadoji Maharaj Nagpur               |
|                                            | University, Nagpur, Taluka Journalist Union, Bhiwapur     |
|                                            | and Police Station, Bhiwapur in the Bhausaheb Mulak       |
|                                            | Memorial Indoor Sports Complex of Bhiwapur                |
|                                            | Mahavidyalaya, Bhiwapur on 1 <sup>st</sup> October, 2022. |
|                                            | The Inauguration of this Camp was done by Dr.             |
|                                            | Sopandev Pise, Director of N.S.S. Department, R.T.M.      |
|                                            | Nagpur University, Nagpur. On this occasion, Mr.          |
|                                            | Mahesh Bhortekar, PSO, Police Station, Bhiwapur, Dr.      |

Rakesh Kabhe, District Coordinator of National Service Scheme, Mr. Sharad Mire, President, Bhiwapur Taluka Journalist Union, Bhiwapur, Mr. Amar Mokashi, Secretary, Bhiwapur Taluka Journalist Union, Bhiwapur and Dr. Jobi George, the Principal of Bhiwapur Mahavidyalaya, Asst. Prof. Dr. Motiraj Chavhan, the Divisional Coordinator of N.S.S., Asst. Prof. Dr. Ashwini Kadu, Asst. Programme Officer of National Service Scheme, Associate Prof. Dr. Sunil Shinde, Asst. Prof. Dr. Mangesh Kadu and Asst. Prof. Dr. Vinita Virgandham were prominently present.

In all, hundred and twenty five Blood Donors donated precious and lifesaving Blood in this Mega Camp while hundred people participated in the Blood Group Checkup Camp. On this occasion, Road Safety Awareness Campaign was also conducted by offering Helmet to the Blood Donors. The team members of Jeevanjyoti Blood Bank, Nagpur Dr. Abhijit Mankar, Mr. Kishore Khobragade, Mr. Arun Morande, Mr. Prashant Barai, Mr. Jitu Tupat, Miss Prerana Shinde, staff of Police Station, Bhiwapur, the members of Taluka Journalist Union, Bhiwapur, staff and students of Bhiwapur Mahavidyalaya worked hard to make this event a grand success.