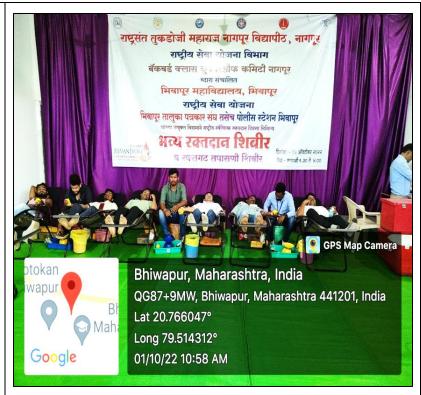

#### **ACTIVITY REPORT**

| ACADEMIC SESSION     | 2022-2023                                                                                                                                                                                         |
|----------------------|---------------------------------------------------------------------------------------------------------------------------------------------------------------------------------------------------|
| ORGANIZERS           | Bhiwapur Mahavidyalaya in collaboration with Department of National Service Scheme, Rashtrasant Tukadoji Maharaj Nagpur University, Nagpur, Taluka Journalist Union and Police Station, Bhiwapur. |
| NAME OF THE ACTIVITY | Grand Blood Donation Camp                                                                                                                                                                         |
| AREAS COVERED        | Blood Donation                                                                                                                                                                                    |
| PROGRAMME SCHEDULE   | 1 <sup>st</sup> October, 2022                                                                                                                                                                     |
| VENUE                | Bhausaheb Mulak Memorial Indoor Sports Complex                                                                                                                                                    |
| MODE OF ACTIVITY     | Offline                                                                                                                                                                                           |
| ORGANIZING COMMITTEE | National Service Scheme (N.S.S.)                                                                                                                                                                  |
| PROGRAMME            | 01. Asst. Prof. Dr. Motiraj Chavhan                                                                                                                                                               |
| COORDINATORS         | 02. Asst. Prof. Dr. Ashwini Kadu                                                                                                                                                                  |
| COMMITTEE MEMBERS    | 01. Associate Prof. Dr. S.K. Shinde                                                                                                                                                               |
|                      | 02. Asst. Prof. Sachin Kubde                                                                                                                                                                      |
|                      | 03. Asst. Prof. Amit Thakare                                                                                                                                                                      |

In all, hundred and twenty five Blood Donors donated precious and lifesaving Blood in this Mega Camp while hundred people participated in the Blood Group Checkup Camp. On this occasion, Road Safety Awareness Campaign was also conducted by offering Helmet to the Blood Donors. The team members of Jeevanjyoti Blood Bank, Nagpur Dr. Abhijit Mankar, Mr. Kishore Khobragade, Mr. Arun Morande, Mr. Prashant Barai, Mr. Jitu Tupat, Miss Prerana Shinde, staff of Police Station, Bhiwapur, the members of Taluka Journalist Union, Bhiwapur, staff and students of Bhiwapur Mahavidyalaya worked hard to make this event a grand success.