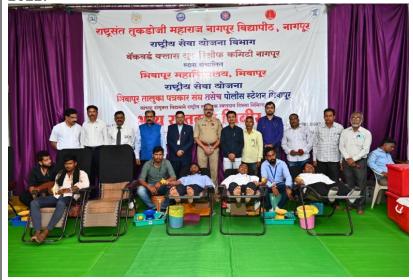

#### **ACTIVITY REPORT**

| ACADEMIC SESSION     | 2022-2023                                                                                                                                                                                         |
|----------------------|---------------------------------------------------------------------------------------------------------------------------------------------------------------------------------------------------|
| ORGANIZERS           | Bhiwapur Mahavidyalaya in collaboration with Department of National Service Scheme, Rashtrasant Tukadoji Maharaj Nagpur University, Nagpur, Taluka Journalist Union and Police Station, Bhiwapur. |
| NAME OF THE ACTIVITY | Grand Blood Donation Camp                                                                                                                                                                         |
| AREAS COVERED        | Blood Donation                                                                                                                                                                                    |
| PROGRAMME SCHEDULE   | 1 <sup>st</sup> October, 2022                                                                                                                                                                     |
| VENUE                | Bhausaheb Mulak Memorial Indoor Sports Complex                                                                                                                                                    |
| MODE OF ACTIVITY     | Offline                                                                                                                                                                                           |
| ORGANIZING COMMITTEE | National Service Scheme (N.S.S.)                                                                                                                                                                  |
| PROGRAMME            | 01. Asst. Prof. Dr. Motiraj Chavhan                                                                                                                                                               |
| COORDINATORS         | 02. Asst. Prof. Dr. Ashwini Kadu                                                                                                                                                                  |
| COMMITTEE MEMBERS    | 01. Associate Prof. Dr. S.K. Shinde                                                                                                                                                               |
|                      | 02. Asst. Prof. Sachin Kubde                                                                                                                                                                      |
|                      | 03. Asst. Prof. Amit Thakare                                                                                                                                                                      |

In all, hundred and twenty five Blood Donors donated precious and lifesaving Blood in this Mega Camp while hundred people participated in the Blood Group Checkup Camp. On this occasion, Road Safety Awareness Campaign was also conducted by offering Helmet to the Blood Donors. The team members of Jeevanjyoti Blood Bank, Nagpur Dr. Abhijit Mankar, Mr. Kishore Khobragade, Mr. Arun Morande, Mr. Prashant Barai, Mr. Jitu Tupat, Miss Prerana Shinde, staff of Police Station, Bhiwapur, the members of Taluka Journalist Union, Bhiwapur, staff and students of Bhiwapur Mahavidyalaya worked hard to make this event a grand success.