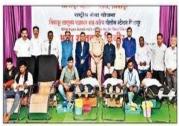

#### **ACTIVITY REPORT**

| ACADEMIC SESSION     | 2022-2023                                                                                                                                                                                         |
|----------------------|---------------------------------------------------------------------------------------------------------------------------------------------------------------------------------------------------|
| ORGANIZERS           | Bhiwapur Mahavidyalaya in collaboration with Department of National Service Scheme, Rashtrasant Tukadoji Maharaj Nagpur University, Nagpur, Taluka Journalist Union and Police Station, Bhiwapur. |
| NAME OF THE ACTIVITY | Grand Blood Donation Camp                                                                                                                                                                         |
| AREAS COVERED        | Blood Donation                                                                                                                                                                                    |
| PROGRAMME SCHEDULE   | 1 <sup>st</sup> October, 2022                                                                                                                                                                     |
| VENUE                | Bhausaheb Mulak Memorial Indoor Sports Complex                                                                                                                                                    |
| MODE OF ACTIVITY     | Offline                                                                                                                                                                                           |
| ORGANIZING COMMITTEE | National Service Scheme (N.S.S.)                                                                                                                                                                  |
| PROGRAMME            | 01. Asst. Prof. Dr. Motiraj Chavhan                                                                                                                                                               |
| COORDINATORS         | 02. Asst. Prof. Dr. Ashwini Kadu                                                                                                                                                                  |
| COMMITTEE MEMBERS    | 01. Associate Prof. Dr. S.K. Shinde                                                                                                                                                               |
|                      | 02. Asst. Prof. Sachin Kubde                                                                                                                                                                      |
|                      | 03. Asst. Prof. Amit Thakare                                                                                                                                                                      |

|                                            | 04. Asst. Prof. Dr. R. Mishra                             |
|--------------------------------------------|-----------------------------------------------------------|
|                                            | 05. Asst. Prof. Darshana Dhamdar                          |
| KEYNOTE                                    | 01. Dr. Sopandev Pise, Director of N.S.S., R.T.M.         |
| SPEAKERS/RESOURCE                          | Nagpur University, Nagpur                                 |
| PERSONS (Furnish a Brief                   | 02. Mr. Mahesh Bhortekar, PSO, Police Station,            |
| Report on the Keynote Speaker's Expertise) | Bhiwapur<br>03. Dr. Jobi George, Principal of Bhiwapur    |
| Speaker's Expertise)                       | Mahavidyalaya                                             |
|                                            | 04. Mr. Sharad Mire, President, Bhiwapur                  |
|                                            | Taluka Journalist Union, Bhiwapur                         |
|                                            | 05. Mr. Amar Mokashi, Secretary, Bhiwapur                 |
|                                            | Taluka Journalist Union, Bhiwapur                         |
| TARGET GROUP                               | Students and people of Bhiwapur                           |
|                                            |                                                           |
| NUMBER OF STUDENTS                         | Hundred and twenty five (125)                             |
| PARTICIPATED/BENEFICI ARIES                |                                                           |
|                                            |                                                           |
| BRIEF REPORT                               | A Grand Blood Donation and Blood Group Check-up           |
|                                            | Camp was organized by Bhiwapur Mahavidyalaya in           |
|                                            | collaboration with Department of National Service         |
|                                            | Scheme, Rashtrasant Tukadoji Maharaj Nagpur               |
|                                            | University, Nagpur, Taluka Journalist Union, Bhiwapur     |
|                                            | and Police Station, Bhiwapur in the Bhausaheb Mulak       |
|                                            | Memorial Indoor Sports Complex of Bhiwapur                |
|                                            | Mahavidyalaya, Bhiwapur on 1 <sup>st</sup> October, 2022. |
|                                            | The Inauguration of this Camp was done by Dr.             |
|                                            | Sopandev Pise, Director of N.S.S. Department, R.T.M.      |
|                                            | Nagpur University, Nagpur. On this occasion, Mr.          |
|                                            | Mahesh Bhortekar, PSO, Police Station, Bhiwapur, Dr.      |

Rakesh Kabhe, District Coordinator of National Service Scheme, Mr. Sharad Mire, President, Bhiwapur Taluka Journalist Union, Bhiwapur, Mr. Amar Mokashi, Secretary, Bhiwapur Taluka Journalist Union, Bhiwapur and Dr. Jobi George, the Principal of Bhiwapur Mahavidyalaya, Asst. Prof. Dr. Motiraj Chavhan, the Divisional Coordinator of N.S.S., Asst. Prof. Dr. Ashwini Kadu, Asst. Programme Officer of National Service Scheme, Associate Prof. Dr. Sunil Shinde, Asst. Prof. Dr. Mangesh Kadu and Asst. Prof. Dr. Vinita Virgandham were prominently present.

In all, hundred and twenty five Blood Donors donated precious and lifesaving Blood in this Mega Camp while hundred people participated in the Blood Group Checkup Camp. On this occasion, Road Safety Awareness Campaign was also conducted by offering Helmet to the Blood Donors. The team members of Jeevanjyoti Blood Bank, Nagpur Dr. Abhijit Mankar, Mr. Kishore Khobragade, Mr. Arun Morande, Mr. Prashant Barai, Mr. Jitu Tupat, Miss Prerana Shinde, staff of Police Station, Bhiwapur, the members of Taluka Journalist Union, Bhiwapur, staff and students of Bhiwapur Mahavidyalaya worked hard to make this event a grand success.