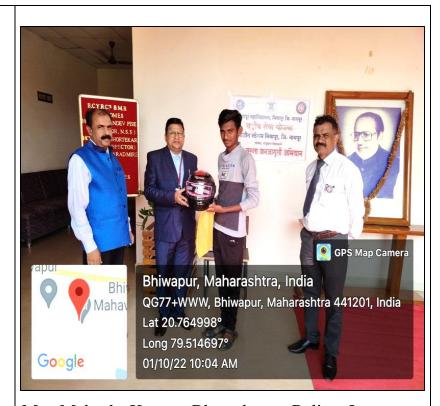

In all, hundred and twenty five Blood Donors donated precious and lifesaving Blood in this Mega Camp while hundred people participated in the Blood Group Checkup Camp. On this occasion, Road Safety Awareness Campaign was also conducted by offering Helmet to the Blood Donors. The team members of Jeevanjyoti Blood Bank, Nagpur Dr. Abhijit Mankar, Mr. Kishore Khobragade, Mr. Arun Morande, Mr. Prashant Barai, Mr. Jitu Tupat, Miss Prerana Shinde, staff of Police Station, Bhiwapur, the members of Taluka Journalist Union, Bhiwapur, staff and students of Bhiwapur Mahavidyalaya worked hard to make this event a grand success.