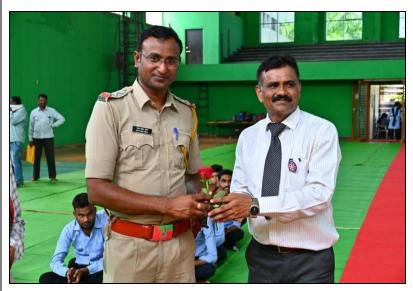

|                                            | 04. Asst. Prof. Dr. R. Mishra                             |
|--------------------------------------------|-----------------------------------------------------------|
|                                            | 05. Asst. Prof. Darshana Dhamdar                          |
| KEYNOTE                                    | 01. Dr. Sopandev Pise, Director of N.S.S., R.T.M.         |
| SPEAKERS/RESOURCE                          | Nagpur University, Nagpur                                 |
| PERSONS (Furnish a Brief                   | 02. Mr. Mahesh Bhortekar, PSO, Police Station,            |
| Report on the Keynote Speaker's Expertise) | Bhiwapur<br>03. Dr. Jobi George, Principal of Bhiwapur    |
| Speaker's Expertise)                       | Mahavidyalaya                                             |
|                                            | 04. Mr. Sharad Mire, President, Bhiwapur                  |
|                                            | Taluka Journalist Union, Bhiwapur                         |
|                                            | 05. Mr. Amar Mokashi, Secretary, Bhiwapur                 |
|                                            | Taluka Journalist Union, Bhiwapur                         |
| TARGET GROUP                               | Students and people of Bhiwapur                           |
|                                            |                                                           |
| NUMBER OF STUDENTS                         | Hundred and twenty five (125)                             |
| PARTICIPATED/BENEFICI ARIES                |                                                           |
|                                            |                                                           |
| BRIEF REPORT                               | A Grand Blood Donation and Blood Group Check-up           |
|                                            | Camp was organized by Bhiwapur Mahavidyalaya in           |
|                                            | collaboration with Department of National Service         |
|                                            | Scheme, Rashtrasant Tukadoji Maharaj Nagpur               |
|                                            | University, Nagpur, Taluka Journalist Union, Bhiwapur     |
|                                            | and Police Station, Bhiwapur in the Bhausaheb Mulak       |
|                                            | Memorial Indoor Sports Complex of Bhiwapur                |
|                                            | Mahavidyalaya, Bhiwapur on 1 <sup>st</sup> October, 2022. |
|                                            | The Inauguration of this Camp was done by Dr.             |
|                                            | Sopandev Pise, Director of N.S.S. Department, R.T.M.      |
|                                            | Nagpur University, Nagpur. On this occasion, Mr.          |
|                                            | Mahesh Bhortekar, PSO, Police Station, Bhiwapur, Dr.      |

Rakesh Kabhe, District Coordinator of National Service Scheme, Mr. Sharad Mire, President, Bhiwapur Taluka Journalist Union, Bhiwapur, Mr. Amar Mokashi, Secretary, Bhiwapur Taluka Journalist Union, Bhiwapur and Dr. Jobi George, the Principal of Bhiwapur Mahavidyalaya, Asst. Prof. Dr. Motiraj Chavhan, the Divisional Coordinator of N.S.S., Asst. Prof. Dr. Ashwini Kadu, Asst. Programme Officer of National Service Scheme, Associate Prof. Dr. Sunil Shinde, Asst. Prof. Dr. Mangesh Kadu and Asst. Prof. Dr. Vinita Virgandham were prominently present.