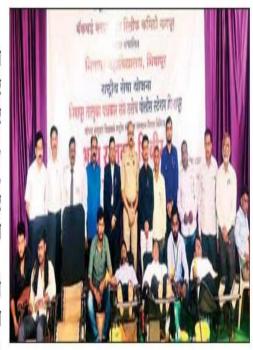

#### **ACTIVITY REPORT**

| ACADEMIC SESSION     | 2022-2023                                                                                                                                                                                         |
|----------------------|---------------------------------------------------------------------------------------------------------------------------------------------------------------------------------------------------|
| ORGANIZERS           | Bhiwapur Mahavidyalaya in collaboration with Department of National Service Scheme, Rashtrasant Tukadoji Maharaj Nagpur University, Nagpur, Taluka Journalist Union and Police Station, Bhiwapur. |
| NAME OF THE ACTIVITY | Grand Blood Donation Camp                                                                                                                                                                         |
| AREAS COVERED        | Blood Donation                                                                                                                                                                                    |
| PROGRAMME SCHEDULE   | 1 <sup>st</sup> October, 2022                                                                                                                                                                     |
| VENUE                | Bhausaheb Mulak Memorial Indoor Sports Complex                                                                                                                                                    |
| MODE OF ACTIVITY     | Offline                                                                                                                                                                                           |
| ORGANIZING COMMITTEE | National Service Scheme (N.S.S.)                                                                                                                                                                  |
| PROGRAMME            | 01. Asst. Prof. Dr. Motiraj Chavhan                                                                                                                                                               |
| COORDINATORS         | 02. Asst. Prof. Dr. Ashwini Kadu                                                                                                                                                                  |
| COMMITTEE MEMBERS    | 01. Associate Prof. Dr. S.K. Shinde                                                                                                                                                               |
|                      | 02. Asst. Prof. Sachin Kubde                                                                                                                                                                      |
|                      | 03. Asst. Prof. Amit Thakare                                                                                                                                                                      |

|                                            | 04. Asst. Prof. Dr. R. Mishra                             |
|--------------------------------------------|-----------------------------------------------------------|
|                                            | 05. Asst. Prof. Darshana Dhamdar                          |
| KEYNOTE                                    | 01. Dr. Sopandev Pise, Director of N.S.S., R.T.M.         |
| SPEAKERS/RESOURCE                          | Nagpur University, Nagpur                                 |
| PERSONS (Furnish a Brief                   | 02. Mr. Mahesh Bhortekar, PSO, Police Station,            |
| Report on the Keynote Speaker's Expertise) | Bhiwapur<br>03. Dr. Jobi George, Principal of Bhiwapur    |
| Speaker's Expertise)                       | Mahavidyalaya                                             |
|                                            | 04. Mr. Sharad Mire, President, Bhiwapur                  |
|                                            | Taluka Journalist Union, Bhiwapur                         |
|                                            | 05. Mr. Amar Mokashi, Secretary, Bhiwapur                 |
|                                            | Taluka Journalist Union, Bhiwapur                         |
| TARGET GROUP                               | Students and people of Bhiwapur                           |
|                                            |                                                           |
| NUMBER OF STUDENTS                         | Hundred and twenty five (125)                             |
| PARTICIPATED/BENEFICI ARIES                |                                                           |
|                                            |                                                           |
| BRIEF REPORT                               | A Grand Blood Donation and Blood Group Check-up           |
|                                            | Camp was organized by Bhiwapur Mahavidyalaya in           |
|                                            | collaboration with Department of National Service         |
|                                            | Scheme, Rashtrasant Tukadoji Maharaj Nagpur               |
|                                            | University, Nagpur, Taluka Journalist Union, Bhiwapur     |
|                                            | and Police Station, Bhiwapur in the Bhausaheb Mulak       |
|                                            | Memorial Indoor Sports Complex of Bhiwapur                |
|                                            | Mahavidyalaya, Bhiwapur on 1 <sup>st</sup> October, 2022. |
|                                            | The Inauguration of this Camp was done by Dr.             |
|                                            | Sopandev Pise, Director of N.S.S. Department, R.T.M.      |
|                                            | Nagpur University, Nagpur. On this occasion, Mr.          |
|                                            | Mahesh Bhortekar, PSO, Police Station, Bhiwapur, Dr.      |

Rakesh Kabhe, District Coordinator of National Service Scheme, Mr. Sharad Mire, President, Bhiwapur Taluka Journalist Union, Bhiwapur, Mr. Amar Mokashi, Secretary, Bhiwapur Taluka Journalist Union, Bhiwapur and Dr. Jobi George, the Principal of Bhiwapur Mahavidyalaya, Asst. Prof. Dr. Motiraj Chavhan, the Divisional Coordinator of N.S.S., Asst. Prof. Dr. Ashwini Kadu, Asst. Programme Officer of National Service Scheme, Associate Prof. Dr. Sunil Shinde, Asst. Prof. Dr. Mangesh Kadu and Asst. Prof. Dr. Vinita Virgandham were prominently present.

In all, hundred and twenty five Blood Donors donated precious and lifesaving Blood in this Mega Camp while hundred people participated in the Blood Group Checkup Camp. On this occasion, Road Safety Awareness Campaign was also conducted by offering Helmet to the Blood Donors. The team members of Jeevanjyoti Blood Bank, Nagpur Dr. Abhijit Mankar, Mr. Kishore Khobragade, Mr. Arun Morande, Mr. Prashant Barai, Mr. Jitu Tupat, Miss Prerana Shinde, staff of Police Station, Bhiwapur, the members of Taluka Journalist Union, Bhiwapur, staff and students of Bhiwapur Mahavidyalaya worked hard to make this event a grand success.