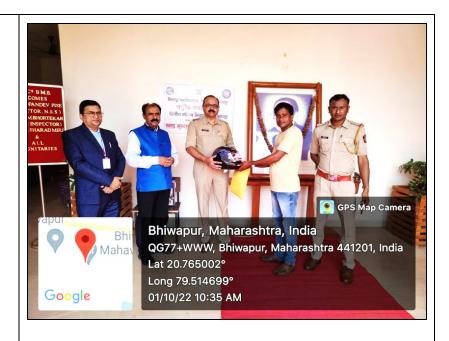

In all, hundred and twenty five Blood Donors donated precious and lifesaving Blood in this Mega Camp while hundred people participated in the Blood Group Checkup Camp. On this occasion, Road Safety Awareness Campaign was also conducted by offering Helmet to the Blood Donors. The team members of Jeevanjyoti Blood Bank, Nagpur Dr. Abhijit Mankar, Mr. Kishore Khobragade, Mr. Arun Morande, Mr. Prashant Barai, Mr. Jitu Tupat, Miss Prerana Shinde, staff of Police Station, Bhiwapur, the members of Taluka Journalist Union, Bhiwapur, staff and students of Bhiwapur Mahavidyalaya worked hard to make this event a grand success.