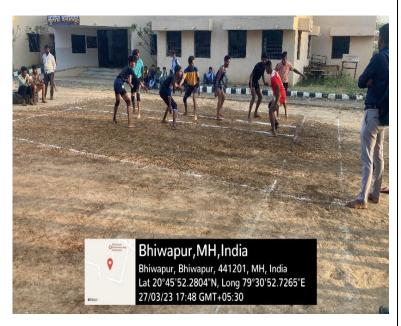

Boys, in action, during the Badminton Match during the Intra-Collegiate Annual Sports Meet on 27<sup>th</sup> March, 2023 at Bhiwapur Mahavidyalaya, Bhiwapur.

Boys, in action, during the Kabaddi Match between M.A.-I and B.Voc.-II during the Intra-Collegiate Annual Sports Meet on 27<sup>th</sup> March, 2023 at Bhiwapur Mahavidyalaya, Bhiwapur.