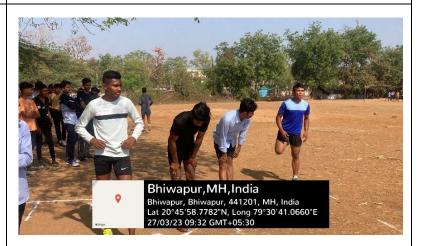

## PHOTO GALLERY WITH CAPTIONS

Sportspersons participating in 100~M Running Competition during the Intra-Collegiate Annual Sports Meet on  $27^{th}$  March, 2023 at Bhiwapur Mahavidyalaya, Bhiwapur.

Students participating in 200 M Running Competition during the Intra-Collegiate Annual Sports Meet on 27<sup>th</sup> March, 2023 at Bhiwapur Mahavidyalaya, Bhiwapur.