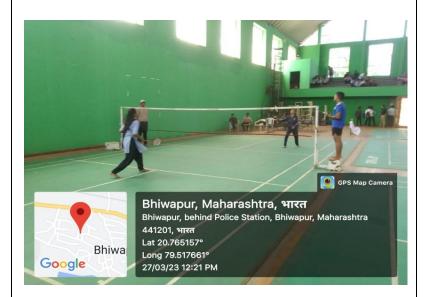

Chess competition between Miss Nisha Dhone B.Com. II and Miss Monu Bhanarkar B.Sc. I during the Intra-Collegiate Annual Sports Meet on 27<sup>th</sup> March, 2023 at Bhiwapur Mahavidyalaya, Bhiwapur.

Girls, in action, during the Badminton Match during the Intra-Collegiate Annual Sports Meet on 27<sup>th</sup> March, 2023 at Bhiwapur Mahavidyalaya, Bhiwapur.