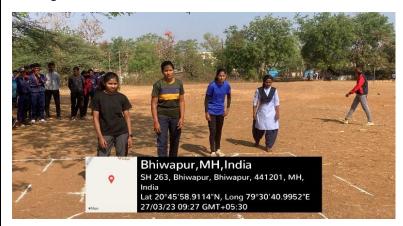

## PHOTO GALLERY WITH CAPTIONS

Sportspersons participating in 100~M Running Competition during the Intra-Collegiate Annual Sports Meet on  $27^{th}$  March, 2023 at Bhiwapur Mahavidyalaya, Bhiwapur.

Students participating in 200 M Running Competition during the Intra-Collegiate Annual Sports Meet on 27<sup>th</sup> March, 2023 at Bhiwapur Mahavidyalaya, Bhiwapur.