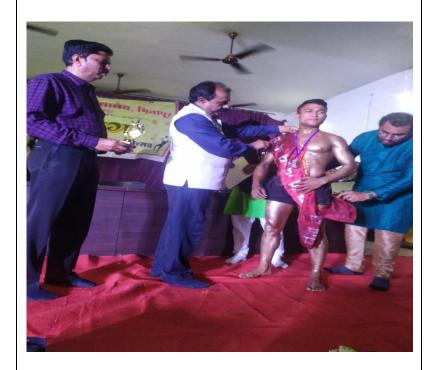

Dr. Jobi George, the Principal of our College, honouring Mr. Lokesh Wagh, with the title of 'Mr. Bhiwapur Mahavidyalaya' during the Intra-Collegiate Annual Sports Meet on 27<sup>th</sup> March, 2023 at Bhiwapur Mahavidyalaya, Bhiwapur.