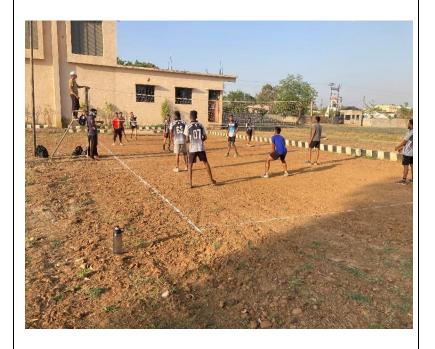

Boys, in action, during the Volleyball Final Match between M.A.-I and B.Com.-II during the Intra-Collegiate Annual Sports Meet on 27<sup>th</sup> March, 2023 at Bhiwapur Mahavidyalaya, Bhiwapur.

Mr. Lokesh Wagh of B.Com.-I, bestowed with the title of 'Mr. Bhiwapur Mahavidyalaya', flaunting his chisel body during Body Building Competition during the Intra-Collegiate Annual Sports Meet on 27<sup>th</sup> March, 2023 at Bhiwapur Mahavidyalaya, Bhiwapur.