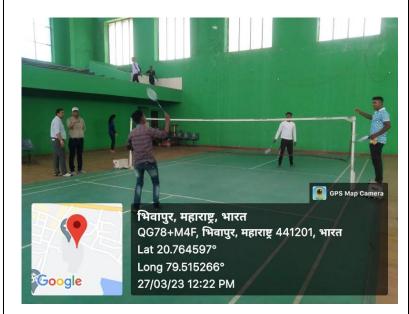

Chess competition between Miss Nisha Dhone B.Com. II and Miss Monu Bhanarkar B.Sc. I during the Intra-Collegiate Annual Sports Meet on 27<sup>th</sup> March, 2023 at Bhiwapur Mahavidyalaya, Bhiwapur.

Girls, in action, during the Badminton Match during the Intra-Collegiate Annual Sports Meet on 27<sup>th</sup> March, 2023 at Bhiwapur Mahavidyalaya, Bhiwapur.

Boys, in action, during the Badminton Match during the Intra-Collegiate Annual Sports Meet on 27<sup>th</sup> March, 2023 at Bhiwapur Mahavidyalaya, Bhiwapur.

Boys, in action, during the Kabaddi Match between M.A.-I and B.Voc.-II during the Intra-Collegiate Annual Sports Meet on 27<sup>th</sup> March, 2023 at Bhiwapur Mahavidyalaya, Bhiwapur.