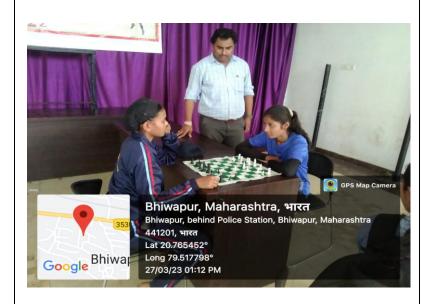

Chess competition between Miss Nisha Dhone B.Com. II and Miss Monu Bhanarkar B.Sc. I during the Intra-Collegiate Annual Sports Meet on 27<sup>th</sup> March, 2023 at Bhiwapur Mahavidyalaya, Bhiwapur.

Girls, in action, during the Badminton Match during the Intra-Collegiate Annual Sports Meet on 27<sup>th</sup> March, 2023 at Bhiwapur Mahavidyalaya, Bhiwapur.