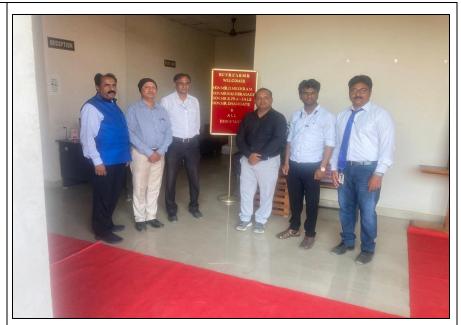

# PHOTO GALLERY WITH CAPTIONS

Executives of R.S.E. Business IT Solutions, Nagpur; along with Principal Dr. Jobi George and Training and Placement Officer Dr. R.K. Quraishi.

Dr. Jobi George, the Principal of our College, delivering his Presidential Address during the Inaugural Session of 'Campus Recruitment Drive'