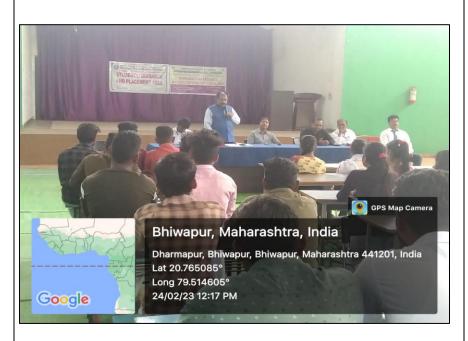

# PHOTO GALLERY WITH CAPTIONS

Executives of R.S.E. Business IT Solutions, Nagpur; along with Principal Dr. Jobi George and Training and Placement Officer Dr. R.K. Quraishi.

Dr. Jobi George, the Principal of our College, delivering his Presidential Address during the Inaugural Session of 'Campus Recruitment Drive'