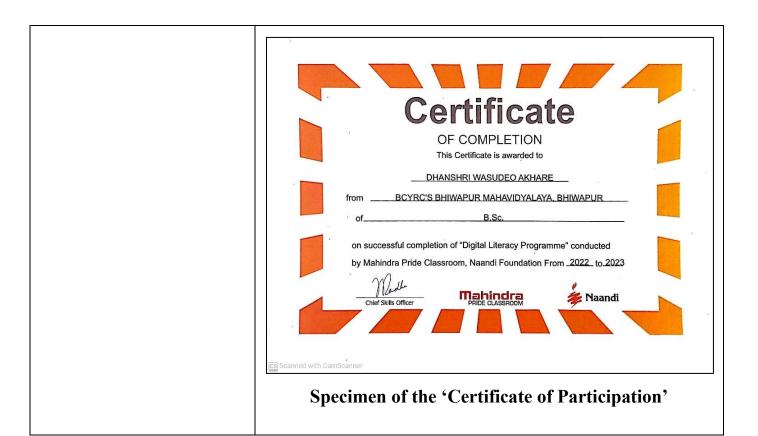

|                         | A total of 53 girls successfully completed the Training Programme. Upon successful completion of the Training Programme, the participants were awarded 'Certificates of Participation' from 'Naandi Foundation's Mahindra Pride Classroom'.                                                                                                                                                                                                                                                                                                                                                                                                                                                                              |
|-------------------------|--------------------------------------------------------------------------------------------------------------------------------------------------------------------------------------------------------------------------------------------------------------------------------------------------------------------------------------------------------------------------------------------------------------------------------------------------------------------------------------------------------------------------------------------------------------------------------------------------------------------------------------------------------------------------------------------------------------------------|
| PROGRAMME<br>OBJECTIVES | <ul> <li>To enhance students' employability prospects.</li> <li>To bring together conventional wisdom in skill training and the power of technology.</li> <li>To build the competencies of our students to meet the expectations of Industries.</li> <li>To enhance students' abilities and make them communicate effectively, think critically, solve problems, work collaboratively, engage in lifelong learning</li> <li>To empower youth from socially disadvantaged sections of society by providing livelihood training, to enable them to gain employment based on their skills</li> <li>To enhance students' personality through grooming, Communication Skills in English, Life Skills and knowledge</li> </ul> |