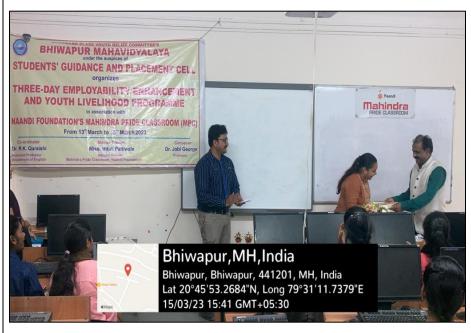

Placement Cell' of our Institution. The Training Programme took place in the Computer Laboratory of our Institution from 13<sup>th</sup> March, 2023 to 15<sup>th</sup> March, 2023. The Inaugural Function of the Training Programme was conducted on 13<sup>th</sup> March, 2023, which was chaired by Dr. Jobi George, the Principal of the College. In all 53 final-year girl students participated in the Training Programme.

# PHOTO GALLERY WITH CAPTIONS

Dr. Jobi George, the Principal of the College, addressing the Trainees during the Inaugural Session.

Miss Mitali Paltiwale, the Master Trainer, addressing the Trainees during the Inaugural Session.