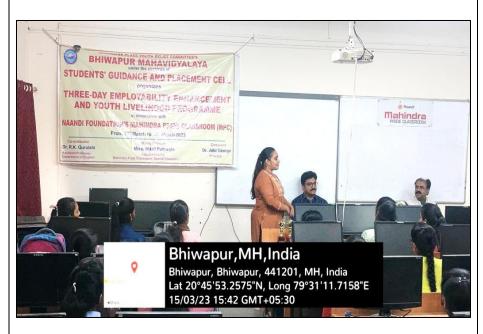

Miss Mitali Paltiwale during the Training Session

Dr. Jobi George felicitating Miss Mitali Paltiwale during the Concluding Session of the Training Programme

During the Concluding Ceremony, Miss Prachi Vasanta Gedam, one of the Trainees, sharing her experiences about the Programme