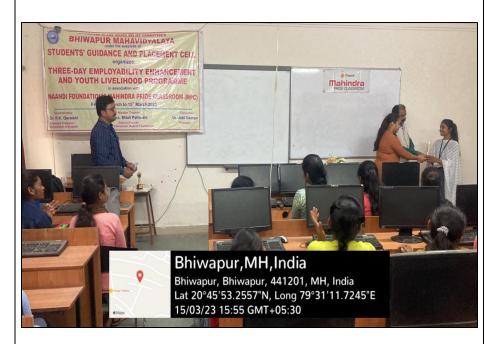

During the Training Programme, two outstanding Trainees, Ms. Anushri Jiwtode from Nutan Adarsh College, Umred, and Ms. Prachi Vasanta Gedam from our College, were felicitated by the Master Trainer with Trophies from Mahindra Pride Classroom.

Miss Mitali Paltiwale addressing the house during the Concluding Ceremony of the Training Programme

Dignitaries felicitating the outstanding Trainees

Dignitaries felicitating the outstanding Trainees

Miss Mitali Paltiwale trying to imbibe the skill of Group Coordination through outdoor activities.