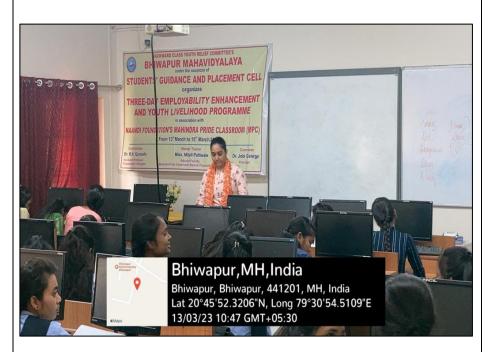

Miss Mitali Paltiwale addressing the house during the Concluding Ceremony of the Training Programme

Dignitaries felicitating the outstanding Trainees

Dignitaries felicitating the outstanding Trainees

Miss Mitali Paltiwale trying to imbibe the skill of Group Coordination through outdoor activities.