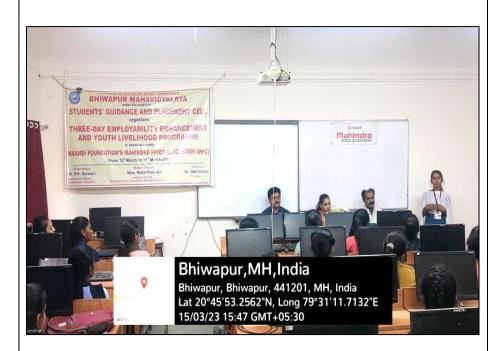

Miss Mitali Paltiwale during the Training Session

Dr. Jobi George felicitating Miss Mitali Paltiwale during the Concluding Session of the Training Programme

During the Concluding Ceremony, Miss Prachi Vasanta Gedam, one of the Trainees, sharing her experiences about the Programme