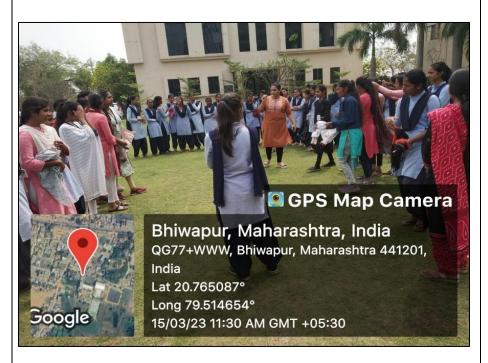

Miss Mitali Paltiwale addressing the house during the Concluding Ceremony of the Training Programme

Dignitaries felicitating the outstanding Trainees

Dignitaries felicitating the outstanding Trainees

Miss Mitali Paltiwale trying to imbibe the skill of Group Coordination through outdoor activities.