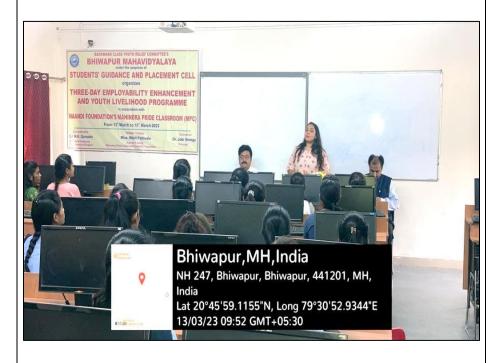

Miss Mitali Paltiwale during the Training Session

Dr. Jobi George felicitating Miss Mitali Paltiwale during the Concluding Session of the Training Programme

During the Concluding Ceremony, Miss Prachi Vasanta Gedam, one of the Trainees, sharing her experiences about the Programme