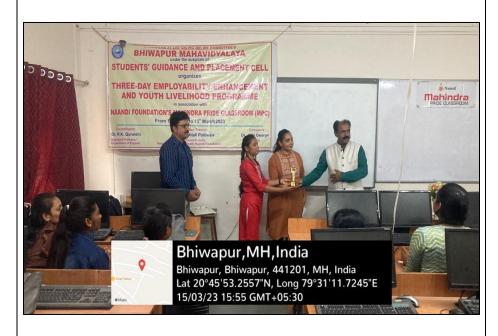

During the Training Programme, two outstanding Trainees, Ms. Anushri Jiwtode from Nutan Adarsh College, Umred, and Ms. Prachi Vasanta Gedam from our College, were felicitated by the Master Trainer with Trophies from Mahindra Pride Classroom.

Miss Mitali Paltiwale addressing the house during the Concluding Ceremony of the Training Programme

Dignitaries felicitating the outstanding Trainees

Dignitaries felicitating the outstanding Trainees

Miss Mitali Paltiwale trying to imbibe the skill of Group Coordination through outdoor activities.