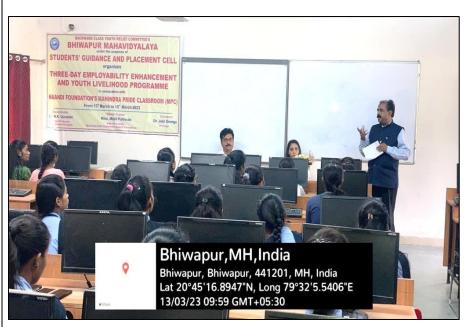

# PHOTO GALLERY WITH CAPTIONS

Dr. Jobi George, the Principal of the College, addressing the Trainees during the Inaugural Session.

Miss Mitali Paltiwale, the Master Trainer, addressing the Trainees during the Inaugural Session.