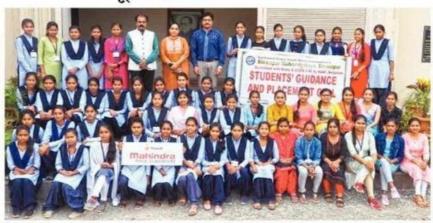

Placement Cell' of our Institution. The Training Programme took place in the Computer Laboratory of our Institution from 13<sup>th</sup> March, 2023 to 15<sup>th</sup> March, 2023. The Inaugural Function of the Training Programme was conducted on 13<sup>th</sup> March, 2023, which was chaired by Dr. Jobi George, the Principal of the College. In all 53 final-year girl students participated in the Training Programme.

Asst. Prof. Dr. R.K. Quraishi, the Member Secretary of 'Students' Guidance and Placement Cell', conducted the Proceedings of the Inaugural Ceremony and the Concluding Session of the Training Programme. The formal Vote of Thanks for the Inaugural Session was proposed by Asst. Prof. Dr. R.S. Bahurupi, while Asst. Prof. Dr. Anita Mahawadiwar proposed the formal Vote of Thanks of the Concluding Session. Eleven girl-students from Nutan Adarsh College, Umred also attended the Training Programme.

During the Training Programme, two outstanding Trainees, Ms. Anushri Jiwtode from Nutan Adarsh College, Umred, and Ms. Prachi Vasanta Gedam from our College, were felicitated by the Master Trainer with Trophies from Mahindra Pride Classroom.

**Group Photo of all the Trainees with Dignitaries** 

NEWS PAPER
COVERAGE /MEDIA
COVERAGE