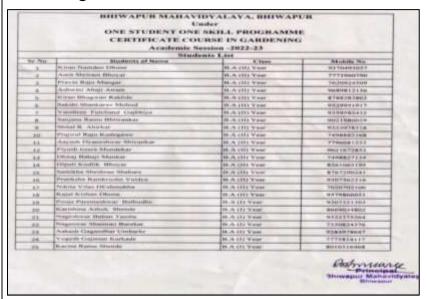

# PHOTO GALLERY WITH CAPTIONS

Circular issued for the students regarding the commencement of the 'Certificate Course in Gardening'.

List of students enrolled for the 'Certificate Course in Gardening'.