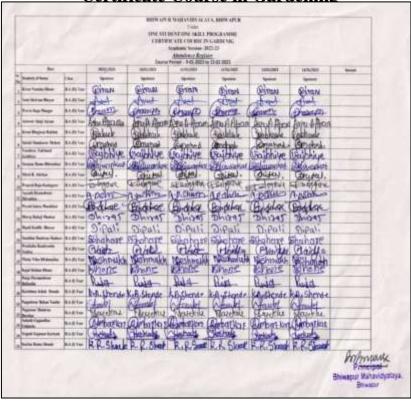

ng its students.

# PHOTO GALLERY WITH CAPTIONS



Circular issued for the students regarding the commencement of the 'Certificate Course in Gardening'.



List of students enrolled for the 'Certificate Course in Gardening'.

#### **Brochure Of The Certificate Course Backward Class Youth Relief Committee's** Bhiwapur Mahavidyalaya Certificate Course in Gardening Organized under One Student One Skill Programme Academic Session 2022-23 **Date of Commencement** 09/01/2023 Principal Co-Ordinator Dr.Jobi George Dr. Motiraj Chavhan Address-Bhimadevi Temple Road, Near Telephone Exchange Office, At Post Taluka-Bhiwapur, Dist, Nagpur Contact-9209480491

Specimen of the Certificate issued to the participants



# SCANNED COPY OF ATTENDANCE SHEET

## ATTENDANCE SHEET Certificate Course in Gardening



|                                   |               |              | igni, sin   | E MINESTER ALL CO<br>DESCRIPCIONES DATES ON<br>SEMBLE PROPERTY ON<br>SEMBLE PROPERTY OF | PEKSENMB<br>SUMBERAS<br>SUJI |