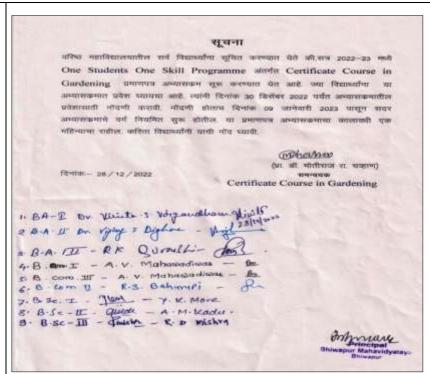

# PHOTO GALLERY WITH CAPTIONS

Circular issued for the students regarding the commencement of the 'Certificate Course in Gardening'.

List of students enrolled for the 'Certificate Course in Gardening'.