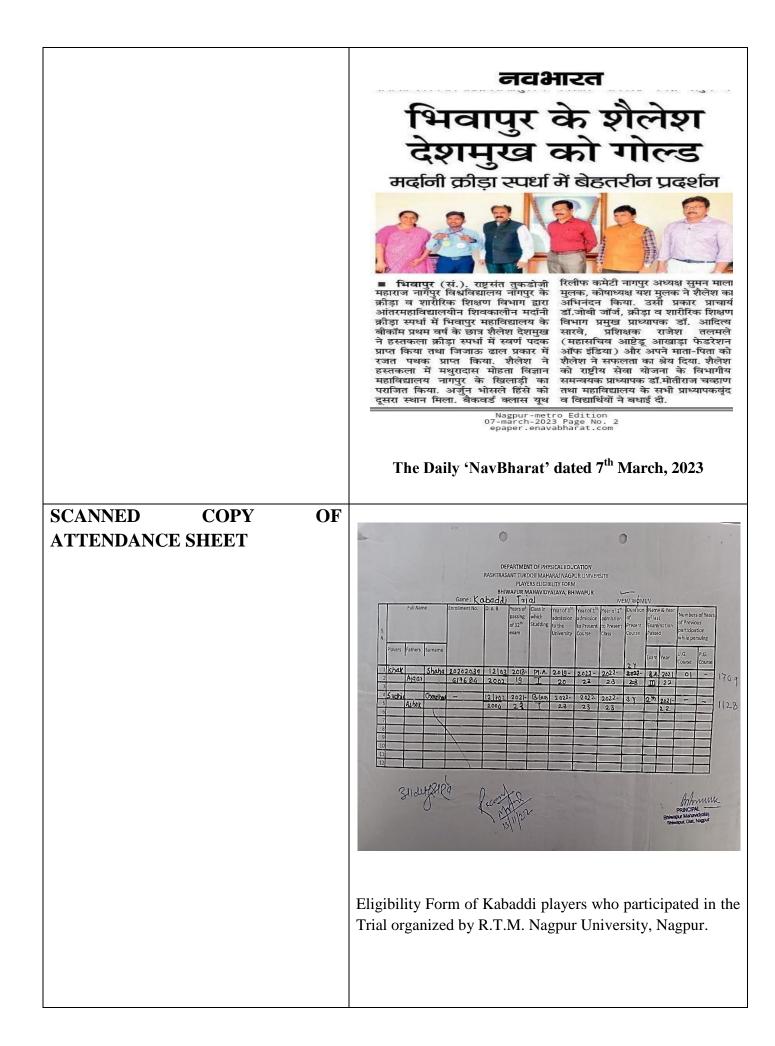

पदक प्राप्त झाले आहे. शैलेषने नुकत्याच तंजावर, तामिळनाडू येथे 25 ते 27 फेब्रुवारी 2023 या दरम्यान झालेल्या राष्ट्रीय आष्टेडू आखाडा स्पर्धेमध्ये जिजाऊ ढाल या प्रकारामध्येच वडिलांना दिले. या यशस्वी कामगिरीबद्द महाराष्ट्राचे प्रतिनिधीत्व करतांना सुवर्णपदक जिंकले होते. शैलेषने आपल्या यशाचे श्रेय बॅकवर्ड क्लास युथ रिलीफ कमिटी,

नागपूरच्या अध्यक्षा सुमनमाला मुळव सचिव राजेंद्र मुळक, कोषाध्यक्ष यशरा मुळक, प्राचार्य डॉ.जोबी जॉर्ज, क्रीडा शारीरिक शिक्षण विभाग प्रमु प्रा.डॉ.आदित्य सारवे, प्रशिक्षक राजे शारीरिक विभाग तलमले, महासचिव आष्टेडू आखाः फेडरेशन ऑफ इंडिया, तसेच आई राष्ट्रीय सेवा योजनेचे विभागीय समन्वय डॉ.मोतीराज चव्हाण, प्राध्यापक विद्यार्थ्यांनी अभिनंदन केले.

Orange City Metro Edition 09 March 2023 Page No. 3 epaper.navarashtra.com



The Daily 'Punya Nagri' dated 7<sup>th</sup> March, 2023





# Eligibility Form of Mr. Jitendra Waghamare who Participated in the Cross Country Tournament



| ANY OTHER INFORMATION |