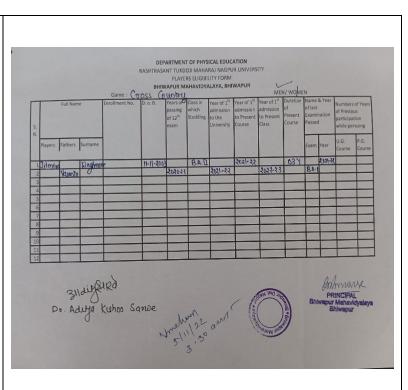

क प्राप्त झाले आहे. शैलेषने नुकत्याच तंजावर, तामिळनाडू येथे 25 ते 27 फेब्रुवारी 2023 या दरम्यान झालेल्या राष्ट्रीय आष्टेडू आखाडा स्पर्धेमध्ये जिजाऊ ढाल या प्रकारामध्येच वडिलांना दिले. या यशस्वी कामगिरीबद्द महाराष्ट्राचे प्रतिनिधीत्व करतांना सुवर्णपदक जिंकले होते. शैलेषने आपल्या यशाचे श्रेय बॅकवर्ड क्लास युथ रिलीफ कमिटी,

नागपूरच्या अध्यक्षा सुमनमाला मुळव सचिव राजेंद्र मुळक, कोषाध्यक्ष यशरा मुळक, प्राचार्य डॉ.जोबी जॉर्ज, क्रीडा शारीरिक शिक्षण विभाग प्रमु प्रा.डॉ.आदित्य सारवे, प्रशिक्षक राजे शारीरिक विभाग तलमले, महासचिव आष्टेडू आखाः फेडरेशन ऑफ इंडिया, तसेच आई राष्ट्रीय सेवा योजनेचे विभागीय समन्वय डॉ.मोतीराज चव्हाण, प्राध्यापक विद्यार्थ्यांनी अभिनंदन केले.

Orange City Metro Edition 09 March 2023 Page No. 3 epaper.navarashtra.com



The Daily 'Punya Nagri' dated 7<sup>th</sup> March, 2023





# Eligibility Form of Mr. Jitendra Waghamare who Participated in the Cross Country Tournament



| ANY OTHER INFORMATION |