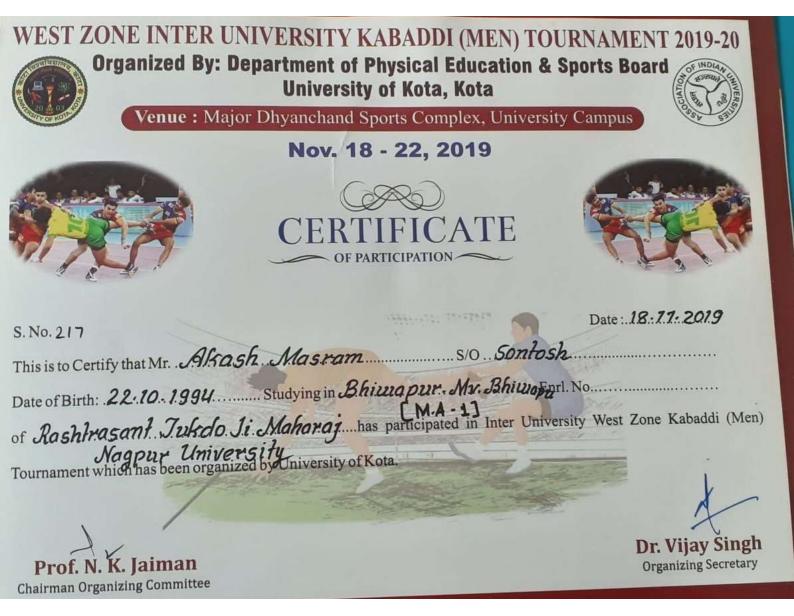

|
|                  | Maria                                  |                | Aur                          | Veribyhaye                                                                                                                                                     |
| and a lot of the | Ashokrao A. Des                        | hmukh          | Jitendra Thakur<br>Secretary | Vinayak S. Waghaye<br>Secretary                                                                                                                                |

President Amateur Kabaddi Association of Vidarbha Secretary Amateur Kabaddi Association of Vidarbha Secretary Amateur Kabaddi Association Bhandara District





**Backward Class Youth Relief Committee's** 

# Bhiwapur Mahavidyalaya, Bhiwapur

Arts, Commerce & Science Faculties (Junior and Senior) At. Post- Bhiwapur, Dist. - Nagpur (MS) 441201 Accredited with Grade B (CGPA-2.54) by NAAC, Bengaluru Web site-www.bgm.ac.in

# **National Level Online Essay Competition**

On

Impact of the Pandemic COVID-19 on Education.

कोविड -१९ चा शिक्षणावर झालेला परीणाम.

कोविड -१९ का शिक्षापर परीणाम.

# **Terms and Conditions for the Participants:**

- The Participant must be a regular student of any of the Universities in India.
- The Essay should be written in any one of the languages from English, Hindi or Marathi.
- One participant can send only one essay.
- Only typed essays will be accepted.
- Participant's name and college address should be written on t