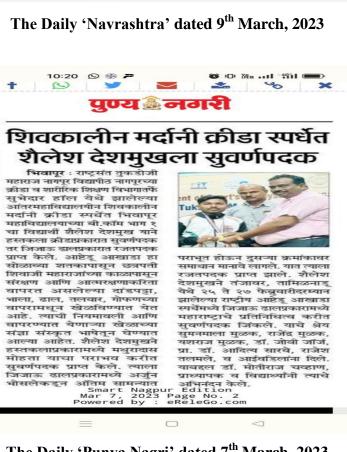

होत दुसऱ्या क्रमांकावरच समाधान मानावे लागले. यात त्याला रजत पदक प्राप्त झाले आहे. शैलेषने नुकत्याच तंजावर, तामिळनाडू येथे 25 ते 27 फेब्रुवारी 2023 या दरम्यान झालेल्या राष्ट्रीय आष्टेडू आखाडा स्पर्धेमध्ये जिजाऊ ढाल या प्रकारामध्येच वडिलांना दिले. या यशस्वी कामगिरीबद्द महाराष्ट्राचे प्रतिनिधीत्व करतांना सुवर्णपदक जिंकले होते. शैलेषने आपल्या यशाचे श्रेय बॅकवर्ड क्लास युथ रिलीफ कमिटी,

नागपूरच्या अध्यक्षा सुमनमाला मुळव सचिव राजेंद्र मुळक, कोषाध्यक्ष यशरा मुळक, प्राचार्य डॉ.जोबी जॉर्ज, क्रीडा शारीरिक शिक्षण विभाग प्रमु प्रा.डॉ.आदित्य सारवे, प्रशिक्षक राजे शारीरिक विभाग तलमले, महासचिव आष्टेडू आखाः फेडरेशन ऑफ इंडिया, तसेच आई राष्ट्रीय सेवा योजनेचे विभागीय समन्वय डॉ.मोतीराज चव्हाण, प्राध्यापक विद्यार्थ्यांनी अभिनंदन केले.

Orange City Metro Edition 09 March 2023 Page No. 3 epaper.navarashtra.com



The Daily 'Punya Nagri' dated 7<sup>th</sup> March, 2023





# Eligibility Form of Mr. Jitendra Waghamare who Participated in the Cross Country Tournament



| ANY OTHER INFORMATION |