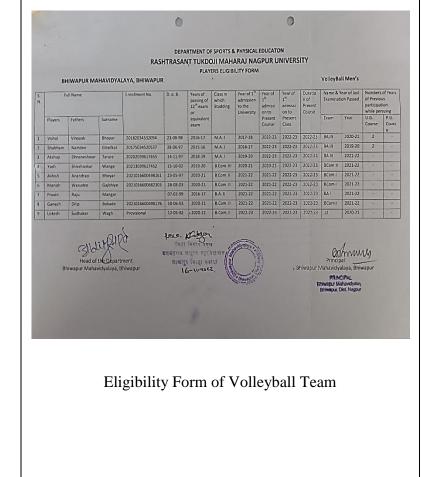

ालेल्या राष्ट्रीय आष्टेडू आखाडा स्पर्धेमध्ये जिजाऊ ढाल या प्रकारामध्येच वडिलांना दिले. या यशस्वी कामगिरीबद्द महाराष्ट्राचे प्रतिनिधीत्व करतांना सुवर्णपदक जिंकले होते. शैलेषने आपल्या यशाचे श्रेय बॅकवर्ड क्लास युथ रिलीफ कमिटी,

नागपूरच्या अध्यक्षा सुमनमाला मुळव सचिव राजेंद्र मुळक, कोषाध्यक्ष यशरा मुळक, प्राचार्य डॉ.जोबी जॉर्ज, क्रीडा शारीरिक शिक्षण विभाग प्रमु प्रा.डॉ.आदित्य सारवे, प्रशिक्षक राजे शारीरिक विभाग तलमले, महासचिव आष्टेडू आखाः फेडरेशन ऑफ इंडिया, तसेच आई राष्ट्रीय सेवा योजनेचे विभागीय समन्वय डॉ.मोतीराज चव्हाण, प्राध्यापक विद्यार्थ्यांनी अभिनंदन केले.

Orange City Metro Edition 09 March 2023 Page No. 3 epaper.navarashtra.com



The Daily 'Punya Nagri' dated 7<sup>th</sup> March, 2023





# Eligibility Form of Mr. Jitendra Waghamare who Participated in the Cross Country Tournament



| ANY OTHER INFORMATION |