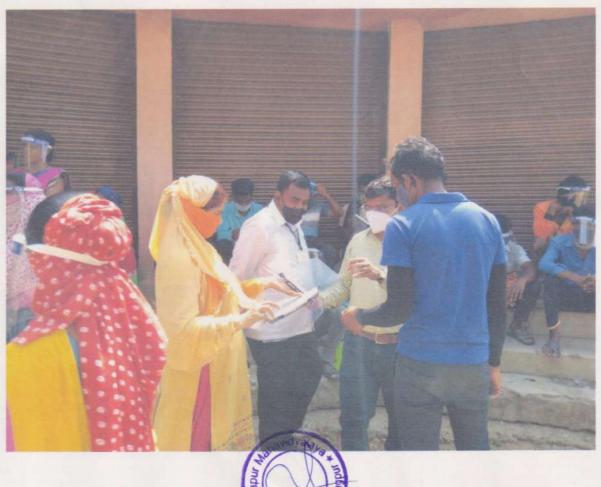

| ACADEMIC SESSION     | 2018-2019                           |
|----------------------|-------------------------------------|
| ORGANIZER            | Bhiwapur Mahavidyalaya, Bhiwapur    |
| NAME OF THE          | Free Health Check-up Camp           |
| <b>ACTIVITY WITH</b> | 18                                  |
| TITLE                |                                     |
| DATE OF ACTIVITY     | 30 <sup>th</sup> August, 2018       |
| MODE OF ACTIVITY     | Offline Mode                        |
| ORGANIZING           | Women's Study Centre                |
| COMMITTEE            |                                     |
| PROGRAMME            | Asst. Prof. Dr. A. V. Mahawadiwar   |
| COORDINATOR          | ė,                                  |
| COMMITTEE            | 1. Asst. Prof. Dr. Nitisha Patankar |
| MEMBERS              | 2. Asst. Prof. Rajsree O. P.        |
| NUMBER OF            | 92                                  |
| STUDENTS             |                                     |
| BENEFISHRIES         |                                     |

#### **3RIEF REPORT**

The 'Women's Study Centre' of our Institution works hard towards spreading awareness among women about their health and hygiene issues. Keeping pace with this, the 'Women Study Centre' of our Institution, under the aegis of IQAC, organized "Free Health Check-up Camp" on 30<sup>th</sup> August, 2018 in the premises of Vitthal Rukmini Temple, Ward No. 5, Bhiwapur. In all, ninety-two girls and women were benefitted through Counselling, which helped them to understand the genuine issues of women in relation to their health and hygiene. As such, free medicines were distributed to the participants in the Camp. Dr. Ashvini Kale, Medical Officer, Dr. Sonali Dudhat, Medical Officer, along with her team, worked hard to make this Camp a grand success.