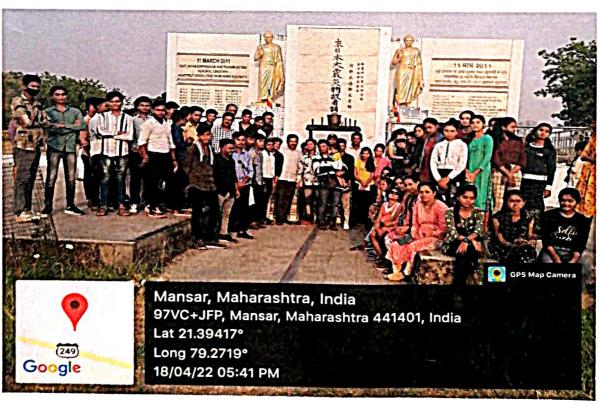

| DURGA DESHMUKH        | B.A.III | 686930632               |



enhouse



# Photographs of the Tour













# Students Visited at Gadmandir , Ramtek































### Backward Class Youth Relief Committee's

# Bhiwapur Mahavidyalaya, Bhiwapur

Dist - Nagpur, Maharashtra 441201

### **CRITERION III**

### RESEARCH, INNOVATIONS AND EXTENSION

3.4.3 Number of extension and outreach programmes conducted by the institution through NSS/NCC etc., (Including the programme such as Swachh Bharat, AIDS Awareness, Gender issues etc. and /or those organized in collaboration with industry, Community and NGOs during the last Year)

**Academic Session: 2022-23** 

#### BACKWARD CLASS YOUTH RELIEF COMMITTEE'S

### BHIWAPUR MAHAVIDYALAYA

BHIWAPUR DIST. NAGPUR- 441201 ACCREDITED WITH GRADE 'B' (CGPA-2.54) BY NAAC, BENGALURU ISO-9001:2015

AFFILIATED TO RASHTRASANT TUKADOJI MAHARAJ NAGPUR UNIVERSITY, NAGPUR

E-mail: bmv\_bhiwapur@yahoo.com; bgm.college1990@gmail.c