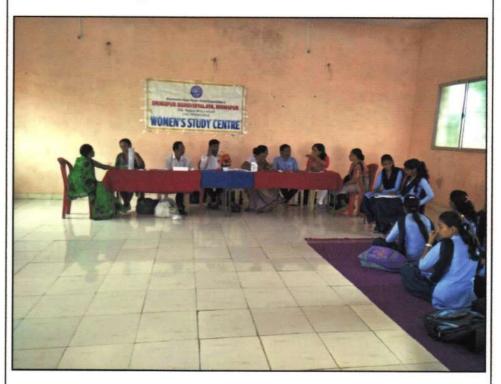

| ACADEMIC SESSION     | 2018-2019                           |
|----------------------|-------------------------------------|
| ORGANIZER            | Bhiwapur Mahavidyalaya, Bhiwapur    |
| NAME OF THE          | Free Health Check-up Camp           |
| <b>ACTIVITY WITH</b> | 18                                  |
| TITLE                |                                     |
| DATE OF ACTIVITY     | 30 <sup>th</sup> August, 2018       |
| MODE OF ACTIVITY     | Offline Mode                        |
| ORGANIZING           | Women's Study Centre                |
| COMMITTEE            |                                     |
| PROGRAMME            | Asst. Prof. Dr. A. V. Mahawadiwar   |
| COORDINATOR          | ė,                                  |
| COMMITTEE            | 1. Asst. Prof. Dr. Nitisha Patankar |
| MEMBERS              | 2. Asst. Prof. Rajsree O. P.        |
| NUMBER OF            | 92                                  |
| STUDENTS             |                                     |
| BENEFISHRIES         |                                     |

#### **3RIEF REPORT**

The 'Women's Study Centre' of our Institution works hard towards spreading awareness among women about their health and hygiene issues. Keeping pace with this, the 'Women Study Centre' of our Institution, under the aegis of IQAC, organized "Free Health Check-up Camp" on 30<sup>th</sup> August, 2018 in the premises of Vitthal Rukmini Temple, Ward No. 5, Bhiwapur. In all, ninety-two girls and women were benefitted through Counselling, which helped them to understand the genuine issues of women in relation to their health and hygiene. As such, free medicines were distributed to the participants in the Camp. Dr. Ashvini Kale, Medical Officer, Dr. Sonali Dudhat, Medical Officer, along with her team, worked hard to make this Camp a grand success.