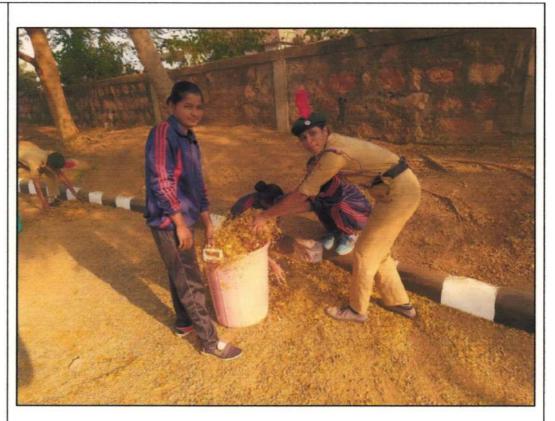

| ACADEMIC SESSION                                    | 2018-2019                                                                                                                                                                                                                                                                                                                                                                                                                                                                                      |
|-----------------------------------------------------|------------------------------------------------------------------------------------------------------------------------------------------------------------------------------------------------------------------------------------------------------------------------------------------------------------------------------------------------------------------------------------------------------------------------------------------------------------------------------------------------|
| ORGANIZER                                           | Bhiwapur Mahavidyalaya, Bhiwapur                                                                                                                                                                                                                                                                                                                                                                                                                                                               |
| NAME OF THE ACTIVITY WITH TITLE                     | 'Swachchata Pakhwada'                                                                                                                                                                                                                                                                                                                                                                                                                                                                          |
| DATE OF ACTIVITY                                    | From 30 <sup>th</sup> August, 2018 to 31 <sup>st</sup> August, 2018                                                                                                                                                                                                                                                                                                                                                                                                                            |
| MODE OF ACTIVITY (ONLINE/OFFLINE (IF ONLINE, GIVE   | OFFLINE                                                                                                                                                                                                                                                                                                                                                                                                                                                                                        |
| WEBLINK)  ORGANIZING COMMITTEE                      | National Service Scheme                                                                                                                                                                                                                                                                                                                                                                                                                                                                        |
| PROGRAMME<br>COORDINATOR                            | Asst. Prof. Dr. Vijay S. Dighore                                                                                                                                                                                                                                                                                                                                                                                                                                                               |
| COMMITTEE MEMBER                                    | Asst. Prof. Dr. Anita Mahawadiwar                                                                                                                                                                                                                                                                                                                                                                                                                                                              |
| NUMBER OF<br>STUDENTS/BENEFICIARIES<br>PARTICIPATED | 150 NSS Volunteers                                                                                                                                                                                                                                                                                                                                                                                                                                                                             |
| BRIEF REPORT                                        | On the occasion of 'Swachchata Pakhwada', special Cleanliness Drive was arranged by the NSS Unit of Bhiwapur Mahavidyalaya, Bhiwapur from 30 <sup>th</sup> August, 2018 to 31 <sup>st</sup> August, 2018 in the College Campus, in the premises of Bus Stand and the Government Rural Hospital, Bhiwapur. Through this special Cleanliness Drive, our NSS Volunteers created awareness among the students and the people of Bhiwapur regarding the importance of keeping our premises neat and |

|                      | clean. The NSS Volunteers were lauded by the general public and the Principal of the College for their invaluable contributions in bringing awareness about cleanliness among |
|----------------------|-------------------------------------------------------------------------------------------------------------------------------------------------------------------------------|
|                      | the students and the general public. Asst. Prof. Dr. Vijay S.                                                                                                                 |
| ¥                    | Dighore and Asst. Prof. Dr. Anita Mahawadiwar worked hard                                                                                                                     |
|                      | for the grand success of this programme.                                                                                                                                      |
| PROGRAMME OBJECTIVES | To create awareness about cleanliness among the NSS                                                                                                                           |
|                      | Volunteers                                                                                                                                                                    |
|                      | To spread awareness among the students and the public                                                                                                                         |
|                      | regarding a clean environment.                                                                                                                                                |
|                      | To make the students and the general public aware about                                                                                                                       |
| *                    | the importance of keeping the whole premises of College                                                                                                                       |
|                      | and other Government Offices neat and clean.                                                                                                                                  |
|                      | To sow the seeds of responsiveness among our students                                                                                                                         |
|                      | towards fellow human beings for having pollution free                                                                                                                         |
|                      | environment to live in.                                                                                                                                                       |
|                      | To instill the sense of Community Service among our                                                                                                                           |
|                      | students.                                                                                                                                                                     |
|                      | To make the students aware about Institutional Social                                                                                                                         |
| <i>?</i>             | Responsibilities.                                                                                                                                                             |
|                      | To promote the importance of keeping our premises                                                                                                                             |
|                      | plastic-free.                                                                                                                                                                 |
| PROGRAMME OUTCOMES   | <ul> <li>NSS Volunteers actively participated in the event</li> <li>Students and the general public became aware about the</li> </ul>                                         |
|                      | importance of keeping the whole premises of College and                                                                                                                       |
|                      | other Government Offices neat and clean.                                                                                                                                      |
|                      | Succeeded to sow the seeds of responsiveness among our                                                                                                                        |
|                      | students towards fellow human beings for having pollution                                                                                                                     |
|                      | free environment to live in.                                                                                                                                                  |
|                      | Instilled the sense of Community Service among our                                                                                                                            |
|                      | students.                                                                                                                                                                     |
|                      |                                                                                                                                                                               |

## PHOTO GALLERY WITH CAPTIONS

NSS Volunteers cleaning the College Premises on 30<sup>th</sup> August, 2018

NSS Volunteers cleaning the College Premises on 31st August, 2018

Dosmuns

PRINCIPAL
Bhiwapur Mahavidyalaya
Bhiwapur, Dist. Nagpur