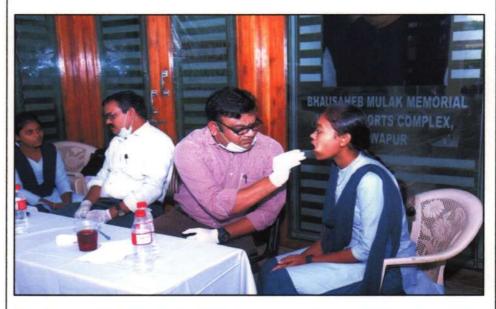

| ACADEMIC SESSION     | 2018-2019                           |
|----------------------|-------------------------------------|
| ORGANIZER            | Bhiwapur Mahavidyalaya, Bhiwapur    |
| NAME OF THE          | Free Health Check-up Camp           |
| <b>ACTIVITY WITH</b> | 18                                  |
| TITLE                |                                     |
| DATE OF ACTIVITY     | 30 <sup>th</sup> August, 2018       |
| MODE OF ACTIVITY     | Offline Mode                        |
| ORGANIZING           | Women's Study Centre                |
| COMMITTEE            |                                     |
| PROGRAMME            | Asst. Prof. Dr. A. V. Mahawadiwar   |
| COORDINATOR          | ė,                                  |
| COMMITTEE            | 1. Asst. Prof. Dr. Nitisha Patankar |
| MEMBERS              | 2. Asst. Prof. Rajsree O. P.        |
| NUMBER OF            | 92                                  |
| STUDENTS             |                                     |
| BENEFISHRIES         |                                     |

#### **3RIEF REPORT**

The 'Women's Study Centre' of our Institution works hard towards spreading awareness among women about their health and hygiene issues. Keeping pace with this, the 'Women Study Centre' of our Institution, under the aegis of IQAC, organized "Free Health Check-up Camp" on 30<sup>th</sup> August, 2018 in the premises of Vitthal Rukmini Temple, Ward No. 5, Bhiwapur. In all, ninety-two girls and women were benefitted through Counselling, which helped them to understand the genuine issues of women in relation to their health and hygiene. As such, free medicines were distributed to the participants in the Camp. Dr. Ashvini Kale, Medical Officer, Dr. Sonali Dudhat, Medical Officer, along with her team, worked hard to make this Camp a grand success.