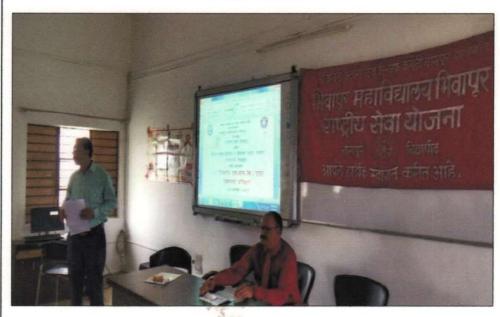

from HIV/AIDS.
- Students became aware of various misconceptions about HIV patients.
- Sensitized students to understand the importance of having sound health for sound mind.
- Created health awareness among students and thus educated them to deal with possible health issues.
- Channelized Government's efforts to make disease-free and healthy society.
- Encouraged the students to go for regular health checkup.
- Ensured the holistic development of students.
- Students realized the importance of the contribution of youth in the development of our Nation.
- Created awareness among staff and students about Institutional Social Responsibilities (ISR).



# PHOTO GALLERY WITH CAPTIONS

## Mr. Omprakash Potbhare, Government Hospital, Bhiwapur gave his expertise during the workshop on HIV/ AIDS



Mr. Omprakash Potbhare from Government Rural Hospital, Bhiwapur addressing the N.S.S. Volunteers during the Workshop on HIV/ AIDS on 3<sup>rd</sup> September, 2019.



The N.S.S Volunteers of Bhiwapur Mahavidyalaya attending the Lecture delivered by Mr. Omprakash Potbhare from Government Rural Hospital, Bhiwapur during the Workshop on HIV/ AIDS on 3<sup>rd</sup> September, 2019



Principal
Bhiwapur Mahavidyalaya,
Bhiwapur

## **BHIWAPUR MAHAVIDYALAYA**

BHIWAPUR DIST. NAGPUR- 441201 ACCREDITED WITH GRADE 'B' (CGPA-2.54) BY NAAC, BENGALURU ISO-9001:2015

AFFILIATED TO RASHTRASANT TUKADOJI MAHARAJ NAGPUR UNIVERSITY, NAGPUR E-mail: bmv\_bhiwapur@yahoo.com; bgm.college1990@gmail.com, Website: https://www.bmb.ac.in Tel: 07106-232349

| ACADEMIC SESSION     | 2019-2020