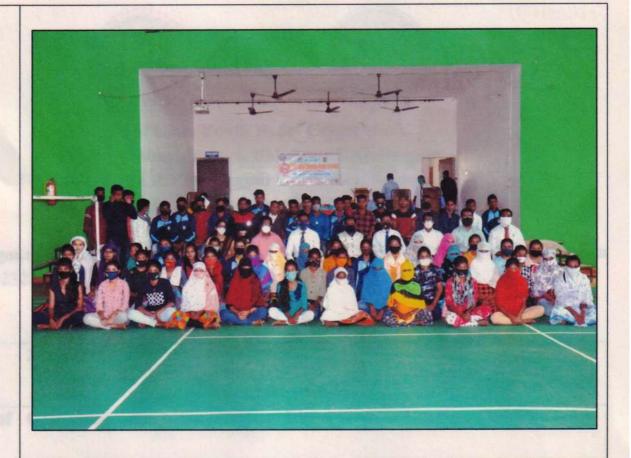

| ACADEMIC SESSION                                    | 2018-2019                                                                                                                                                                                                                                                                                                                                                                                                                                                                                      |
|-----------------------------------------------------|------------------------------------------------------------------------------------------------------------------------------------------------------------------------------------------------------------------------------------------------------------------------------------------------------------------------------------------------------------------------------------------------------------------------------------------------------------------------------------------------|
| ORGANIZER                                           | Bhiwapur Mahavidyalaya, Bhiwapur                                                                                                                                                                                                                                                                                                                                                                                                                                                               |
| NAME OF THE ACTIVITY WITH TITLE                     | 'Swachchata Pakhwada'                                                                                                                                                                                                                                                                                                                                                                                                                                                                          |
| DATE OF ACTIVITY                                    | From 30 <sup>th</sup> August, 2018 to 31 <sup>st</sup> August, 2018                                                                                                                                                                                                                                                                                                                                                                                                                            |
| MODE OF ACTIVITY (ONLINE/OFFLINE (IF ONLINE, GIVE   | OFFLINE                                                                                                                                                                                                                                                                                                                                                                                                                                                                                        |
| WEBLINK)  ORGANIZING COMMITTEE                      | National Service Scheme                                                                                                                                                                                                                                                                                                                                                                                                                                                                        |
| PROGRAMME<br>COORDINATOR                            | Asst. Prof. Dr. Vijay S. Dighore                                                                                                                                                                                                                                                                                                                                                                                                                                                               |
| COMMITTEE MEMBER                                    | Asst. Prof. Dr. Anita Mahawadiwar                                                                                                                                                                                                                                                                                                                                                                                                                                                              |
| NUMBER OF<br>STUDENTS/BENEFICIARIES<br>PARTICIPATED | 150 NSS Volunteers                                                                                                                                                                                                                                                                                                                                                                                                                                                                             |
| BRIEF REPORT                                        | On the occasion of 'Swachchata Pakhwada', special Cleanliness Drive was arranged by the NSS Unit of Bhiwapur Mahavidyalaya, Bhiwapur from 30 <sup>th</sup> August, 2018 to 31 <sup>st</sup> August, 2018 in the College Campus, in the premises of Bus Stand and the Government Rural Hospital, Bhiwapur. Through this special Cleanliness Drive, our NSS Volunteers created awareness among the students and the people of Bhiwapur regarding the importance of keeping our premises neat and |

|                      | clean. The NSS Volunteers were lauded by the general public and the Principal of the College for their invaluable contributions in bringing awareness about cleanliness among |
|----------------------|-------------------------------------------------------------------------------------------------------------------------------------------------------------------------------|
|                      | the students and the general public. Asst. Prof. Dr. Vijay S.                                                                                                                 |
| ¥                    | Dighore and Asst. Prof. Dr. Anita Mahawadiwar worked hard                                                                                                                     |
|                      | for the grand success of this programme.                                                                                                                                      |
| PROGRAMME OBJECTIVES | To create awareness about cleanliness among the NSS                                                                                                                           |
|                      | Volunteers                                                                                                                                                                    |
|                      | To spread awareness among the students and the public                                                                                                                         |
|                      | regarding a clean environment.                                                                                                                                                |
|                      | To make the students and the general public aware about                                                                                                                       |
| *                    | the importance of keeping the whole premises of College                                                                                                                       |
|                      | and other Government Offices neat and clean.                                                                                                                                  |
|                      | To sow the seeds of responsiveness among our students                                                                                                                         |
|                      | towards fellow human beings for having pollution free                                                                                                                         |
|                      | environment to live in.                                                                                                                                                       |
|                      | To instill the sense of Community Service among our                                                                                                                           |
|                      | students.                                                                                                                                                                     |
|                      | To make the students aware about Institutional Social                                                                                                                         |
| <i>?</i>             | Responsibilities.                                                                                                                                                             |
|                      | To promote the importance of keeping our premises                                                                                                                             |
|                      | plastic-free.                                                                                                                                                                 |
| PROGRAMME OUTCOMES   | <ul> <li>NSS Volunteers actively participated in the event</li> <li>Students and the general public became aware about the</li> </ul>                                         |
|                      | importance of keeping the whole premises of College and                                                                                                                       |
|                      | other Government Offices neat and clean.                                                                                                                                      |
|                      | Succeeded to sow the seeds of responsiveness among our                                                                                                                        |
|                      | students towards fellow human beings for having pollution                                                                                                                     |
|                      | free environment to live in.                                                                                                                                                  |
|                      | Instilled the sense of Community Service among our                                                                                                                            |
|                      | students.                                                                                                                                                                     |
|                      |                                                                                                                                                                               |