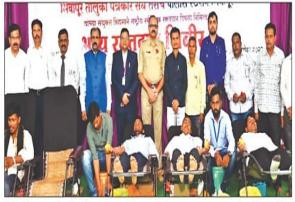

| ACADEMIC SESSION                                    | 2018-2019                                                                                                                                                                                                                                                                                                                                                                                                                                                                                      |
|-----------------------------------------------------|------------------------------------------------------------------------------------------------------------------------------------------------------------------------------------------------------------------------------------------------------------------------------------------------------------------------------------------------------------------------------------------------------------------------------------------------------------------------------------------------|
| ORGANIZER                                           | Bhiwapur Mahavidyalaya, Bhiwapur                                                                                                                                                                                                                                                                                                                                                                                                                                                               |
| NAME OF THE ACTIVITY WITH TITLE                     | 'Swachchata Pakhwada'                                                                                                                                                                                                                                                                                                                                                                                                                                                                          |
| DATE OF ACTIVITY                                    | From 30 <sup>th</sup> August, 2018 to 31 <sup>st</sup> August, 2018                                                                                                                                                                                                                                                                                                                                                                                                                            |
| MODE OF ACTIVITY (ONLINE/OFFLINE (IF ONLINE, GIVE   | OFFLINE                                                                                                                                                                                                                                                                                                                                                                                                                                                                                        |
| WEBLINK)  ORGANIZING COMMITTEE                      | National Service Scheme                                                                                                                                                                                                                                                                                                                                                                                                                                                                        |
| PROGRAMME<br>COORDINATOR                            | Asst. Prof. Dr. Vijay S. Dighore                                                                                                                                                                                                                                                                                                                                                                                                                                                               |
| COMMITTEE MEMBER                                    | Asst. Prof. Dr. Anita Mahawadiwar                                                                                                                                                                                                                                                                                                                                                                                                                                                              |
| NUMBER OF<br>STUDENTS/BENEFICIARIES<br>PARTICIPATED | 150 NSS Volunteers                                                                                                                                                                                                                                                                                                                                                                                                                                                                             |
| BRIEF REPORT                                        | On the occasion of 'Swachchata Pakhwada', special Cleanliness Drive was arranged by the NSS Unit of Bhiwapur Mahavidyalaya, Bhiwapur from 30 <sup>th</sup> August, 2018 to 31 <sup>st</sup> August, 2018 in the College Campus, in the premises of Bus Stand and the Government Rural Hospital, Bhiwapur. Through this special Cleanliness Drive, our NSS Volunteers created awareness among the students and the people of Bhiwapur regarding the importance of keeping our premises neat and |

|                      | clean. The NSS Volunteers were lauded by the general public and the Principal of the College for their invaluable contributions in bringing awareness about cleanliness among |
|----------------------|-------------------------------------------------------------------------------------------------------------------------------------------------------------------------------|
|                      | the students and the general public. Asst. Prof. Dr. Vijay S.                                                                                                                 |
| ¥                    | Dighore and Asst. Prof. Dr. Anita Mahawadiwar worked hard                                                                                                                     |
|                      | for the grand success of this programme.                                                                                                                                      |
| PROGRAMME OBJECTIVES | To create awareness about cleanliness among the NSS                                                                                                                           |
|                      | Volunteers                                                                                                                                                                    |
|                      | To spread awareness among the students and the public                                                                                                                         |
|                      | regarding a clean environment.                                                                                                                                                |
|                      | To make the students and the general public aware about                                                                                                                       |
| *                    | the importance of keeping the whole premises of College                                                                                                                       |
|                      | and other Government Offices neat and clean.                                                                                                                                  |
|                      | To sow the seeds of responsiveness among our students                                                                                                                         |
|                      | towards fellow human beings for having pollution free                                                                                                                         |
|                      | environment to live in.                                                                                                                                                       |
|                      | To instill the sense of Community Service among our                                                                                                                           |
|                      | students.                                                                                                                                                                     |
|                      | To make the students aware about Institutional Social                                                                                                                         |
| <i>?</i>             | Responsibilities.                                                                                                                                                             |
|                      | To promote the importance of keeping our premises                                                                                                                             |
|                      | plastic-free.                                                                                                                                                                 |
| PROGRAMME OUTCOMES   | <ul> <li>NSS Volunteers actively participated in the event</li> <li>Students and the general public became aware about the</li> </ul>                                         |
|                      | importance of keeping the whole premises of College and                                                                                                                       |
|                      | other Government Offices neat and clean.                                                                                                                                      |
|                      | Succeeded to sow the seeds of responsiveness among our                                                                                                                        |
|                      | students towards fellow human beings for having pollution                                                                                                                     |
|                      | free environment to live in.                                                                                                                                                  |
|                      | Instilled the sense of Community Service among our                                                                                                                            |
|                      | students.                                                                                                                                                                     |
|                      |                                                                                                                                                                               |