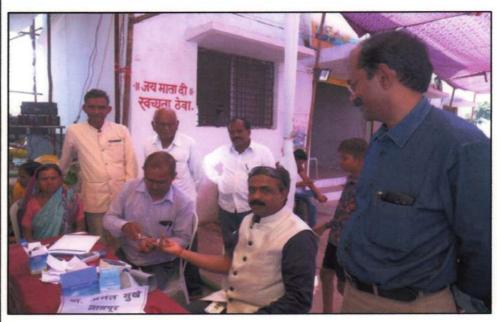

| ACADEMIC SESSION     | 2018-2019                           |
|----------------------|-------------------------------------|
| ORGANIZER            | Bhiwapur Mahavidyalaya, Bhiwapur    |
| NAME OF THE          | Free Health Check-up Camp           |
| <b>ACTIVITY WITH</b> | 18                                  |
| TITLE                |                                     |
| DATE OF ACTIVITY     | 30 <sup>th</sup> August, 2018       |
| MODE OF ACTIVITY     | Offline Mode                        |
| ORGANIZING           | Women's Study Centre                |
| COMMITTEE            |                                     |
| PROGRAMME            | Asst. Prof. Dr. A. V. Mahawadiwar   |
| COORDINATOR          | ė,                                  |
| COMMITTEE            | 1. Asst. Prof. Dr. Nitisha Patankar |
| MEMBERS              | 2. Asst. Prof. Rajsree O. P.        |
| NUMBER OF            | 92                                  |
| STUDENTS             |                                     |
| BENEFISHRIES         |                                     |

#### **3RIEF REPORT**

The 'Women's Study Centre' of our Institution works hard towards spreading awareness among women about their health and hygiene issues. Keeping pace with this, the 'Women Study Centre' of our Institution, under the aegis of IQAC, organized "Free Health Check-up Camp" on 30<sup>th</sup> August, 2018 in the premises of Vitthal Rukmini Temple, Ward No. 5, Bhiwapur. In all, ninety-two girls and women were benefitted through Counselling, which helped them to understand the genuine issues of women in relation to their health and hygiene. As such, free medicines were distributed to the participants in the Camp. Dr. Ashvini Kale, Medical Officer, Dr. Sonali Dudhat, Medical Officer, along with her team, worked hard to make this Camp a grand success.