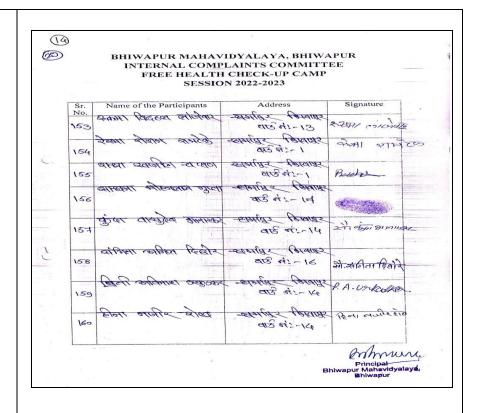

| ACADEMIC SESSION     | 2018-2019                           |
|----------------------|-------------------------------------|
| ORGANIZER            | Bhiwapur Mahavidyalaya, Bhiwapur    |
| NAME OF THE          | Free Health Check-up Camp           |
| <b>ACTIVITY WITH</b> | 18                                  |
| TITLE                |                                     |
| DATE OF ACTIVITY     | 30 <sup>th</sup> August, 2018       |
| MODE OF ACTIVITY     | Offline Mode                        |
| ORGANIZING           | Women's Study Centre                |
| COMMITTEE            |                                     |
| PROGRAMME            | Asst. Prof. Dr. A. V. Mahawadiwar   |
| COORDINATOR          | ė,                                  |
| COMMITTEE            | 1. Asst. Prof. Dr. Nitisha Patankar |
| MEMBERS              | 2. Asst. Prof. Rajsree O. P.        |
| NUMBER OF            | 92                                  |
| STUDENTS             |                                     |
| BENEFISHRIES         |                                     |

#### **3RIEF REPORT**

The 'Women's Study Centre' of our Institution works hard towards spreading awareness among women about their health and hygiene issues. Keeping pace with this, the 'Women Study Centre' of our Institution, under the aegis of IQAC, organized "Free Health Check-up Camp" on 30<sup>th</sup> August, 2018 in the premises of Vitthal Rukmini Temple, Ward No. 5, Bhiwapur. In all, ninety-two girls and women were benefitted through Counselling, which helped them to understand the genuine issues of women in relation to their health and hygiene. As such, free medicines were distributed to the participants in the Camp. Dr. Ashvini Kale, Medical Officer, Dr. Sonali Dudhat, Medical Officer, along with her team, worked hard to make this Camp a grand success.