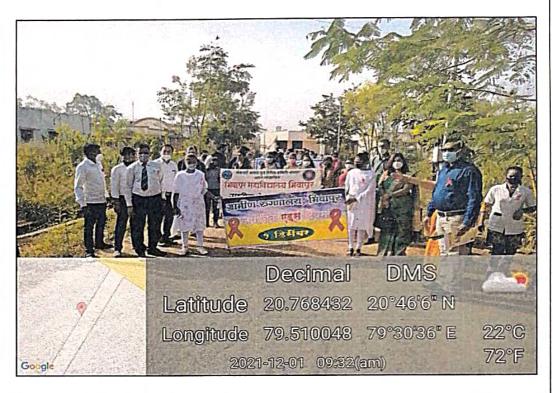

und 150 NSS Volunteers, the Staff of Government Rural Hospital, teachers of Bhiwapur Mahavidyalaya, students and the teachers of Indira Gandhi Nursing College were present in this Rally. The Rally was successfully organized under the leadership of Divisional Coordinator of National Service Scheme Asst. Prof. Dr. Motiraj R. Chavhan. The programme was conducted by Rural Hospital Counselor Shri. Opprakash Potbhare. The Programme was concluded with Vote of Thanks by Asst. Prof. Dr. Motiraj Chavan.

The grand Public Awareness Rally on 1st December, 2021 on the occasion of World AIDS Day started from the Government Rural Hospital and the Rally was flagged off by the Medical Superintendent of the Government Rural Hospital Dr. Mrs. Darshana Ganavir.





## 1st December 2021 World AIDS Day Rally







### Programme Outcomes

### **Programme Outcomes**

- The N.S.S. Volunteers and the general public got firsthand information about the dreaded disease AIDS through guidance given by expert Doctors.
- Public awareness was made about AIDS with the help of Rally and Street Play.
- The Street Play on AIDS presented by the Volunteers of N.S.S created awareness among the people about the deadly disease AIDS and also about the possibilities of contamination.
- The public and the students were informed by the Doctors of Government Rural Hospital, Bhiwapur about the Medical remedies and other facilities available with the Government Hospitals for the treatment of AIDS infected people.
- The N.S.S. Volunteers and the general public were informed that mere contacts with AIDS infected people wou