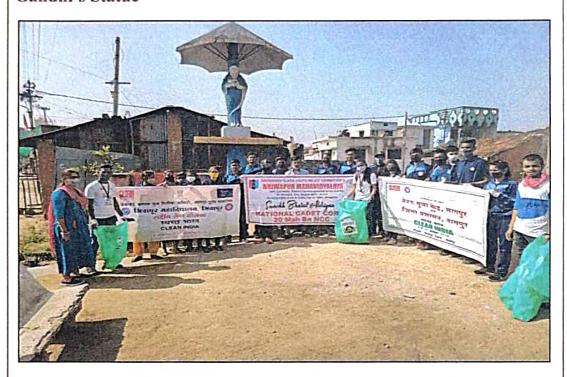

| ACADEMIC SESSION                                    | 2018-2019                                                                                                                                                                                                                                                                                                                                                                                                                                                                                      |
|-----------------------------------------------------|------------------------------------------------------------------------------------------------------------------------------------------------------------------------------------------------------------------------------------------------------------------------------------------------------------------------------------------------------------------------------------------------------------------------------------------------------------------------------------------------|
| ORGANIZER                                           | Bhiwapur Mahavidyalaya, Bhiwapur                                                                                                                                                                                                                                                                                                                                                                                                                                                               |
| NAME OF THE ACTIVITY WITH TITLE                     | 'Swachchata Pakhwada'                                                                                                                                                                                                                                                                                                                                                                                                                                                                          |
| DATE OF ACTIVITY                                    | From 30 <sup>th</sup> August, 2018 to 31 <sup>st</sup> August, 2018                                                                                                                                                                                                                                                                                                                                                                                                                            |
| MODE OF ACTIVITY (ONLINE/OFFLINE (IF ONLINE, GIVE   | OFFLINE                                                                                                                                                                                                                                                                                                                                                                                                                                                                                        |
| WEBLINK)  ORGANIZING COMMITTEE                      | National Service Scheme                                                                                                                                                                                                                                                                                                                                                                                                                                                                        |
| PROGRAMME<br>COORDINATOR                            | Asst. Prof. Dr. Vijay S. Dighore                                                                                                                                                                                                                                                                                                                                                                                                                                                               |
| COMMITTEE MEMBER                                    | Asst. Prof. Dr. Anita Mahawadiwar                                                                                                                                                                                                                                                                                                                                                                                                                                                              |
| NUMBER OF<br>STUDENTS/BENEFICIARIES<br>PARTICIPATED | 150 NSS Volunteers                                                                                                                                                                                                                                                                                                                                                                                                                                                                             |
| BRIEF REPORT                                        | On the occasion of 'Swachchata Pakhwada', special Cleanliness Drive was arranged by the NSS Unit of Bhiwapur Mahavidyalaya, Bhiwapur from 30 <sup>th</sup> August, 2018 to 31 <sup>st</sup> August, 2018 in the College Campus, in the premises of Bus Stand and the Government Rural Hospital, Bhiwapur. Through this special Cleanliness Drive, our NSS Volunteers created awareness among the students and the people of Bhiwapur regarding the importance of keeping our premises neat and |

|                      | clean. The NSS Volunteers were lauded by the general public and the Principal of the College for their invaluable contributions in bringing awareness about cleanliness among |
|----------------------|-------------------------------------------------------------------------------------------------------------------------------------------------------------------------------|
|                      | the students and the general public. Asst. Prof. Dr. Vijay S.                                                                                                                 |
| ¥                    | Dighore and Asst. Prof. Dr. Anita Mahawadiwar worked hard                                                                                                                     |
|                      | for the grand success of this programme.                                                                                                                                      |
| PROGRAMME OBJECTIVES | To create awareness about cleanliness among the NSS                                                                                                                           |
|                      | Volunteers                                                                                                                                                                    |
|                      | To spread awareness among the students and the public                                                                                                                         |
|                      | regarding a clean environment.                                                                                                                                                |
|                      | To make the students and the general public aware about                                                                                                                       |
| *                    | the importance of keeping the whole premises of College                                                                                                                       |
|                      | and other Government Offices neat and clean.                                                                                                                                  |
|                      | To sow the seeds of responsiveness among our students                                                                                                                         |
|                      | towards fellow human beings for having pollution free                                                                                                                         |
|                      | environment to live in.                                                                                                                                                       |
|                      | To instill the sense of Community Service among our                                                                                                                           |
|                      | students.                                                                                                                                                                     |
|                      | To make the students aware about Institutional Social                                                                                                                         |
| <i>?</i>             | Responsibilities.                                                                                                                                                             |
|                      | To promote the importance of keeping our premises                                                                                                                             |
|                      | plastic-free.                                                                                                                                                                 |
| PROGRAMME OUTCOMES   | <ul> <li>NSS Volunteers actively participated in the event</li> <li>Students and the general public became aware about the</li> </ul>                                         |
|                      | importance of keeping the whole premises of College and                                                                                                                       |
|                      | other Government Offices neat and clean.                                                                                                                                      |
|                      | Succeeded to sow the seeds of responsiveness among our                                                                                                                        |
|                      | students towards fellow human beings for having pollution                                                                                                                     |
|                      | free environment to live in.                                                                                                                                                  |
|                      | Instilled the sense of Community Service among our                                                                                                                            |
|                      | students.                                                                                                                                                                     |
|                      |                                                                                                                                                                               |