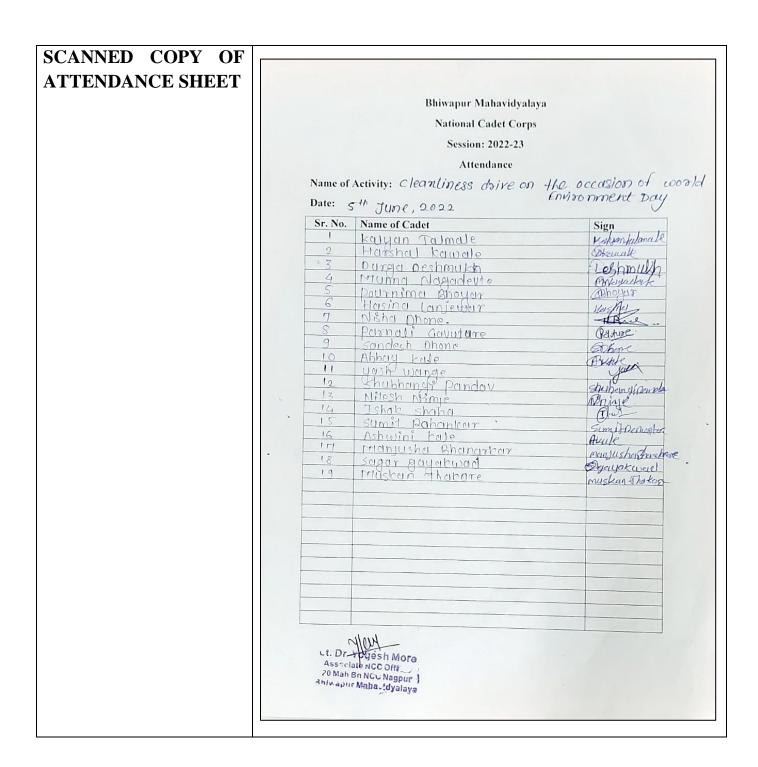

| Sr. No. | Title of the Activities                                            | Organising<br>unit/agency,<br>Collaborating<br>agency                                                              | Name of the<br>Scheme              | Year of the<br>Activity |
|---------|--------------------------------------------------------------------|--------------------------------------------------------------------------------------------------------------------|------------------------------------|-------------------------|
| 1.      | Swachhta Pakhwada                                                  | NSS                                                                                                                | Swachha Bharat                     | 2018                    |
| 2.      | Free Health Check-up Camp                                          | Women's Study<br>Centre                                                                                            | Gender Issues and<br>Health Issues | 2018                    |
| 3.      | Technical Training in<br>Computer Hardware and<br>Networking       | Maharashtra Centre for Entrepreneurship Development in Collaboration with Bhiwapur Mahavidyalaya, Bhiwapur         | Community<br>Services              | 2018                    |
| 4.      | Cleanliness Pakhwada                                               | NSS                                                                                                                | Swachha Bharat                     | 2018                    |
| 5.      | Guidance Programme for<br>Women on Menstrual<br>Health and Hygiene | Women's Study<br>Centre                                                                                            | Gender Issues                      | 2018                    |
| 6.      | Cleanliness Drive                                                  | NSS                                                                                                                | Swachha Bharat                     | 2018                    |
| 7.      | Cleanliness Drive                                                  | NCC                                                                                                                | Swachha Bharat                     | 2018                    |
| 8.      | Skit on AIDS Awareness                                             | "Swargiya Bhausaheb Mulak Students' Welfare and Community Services Centre"                                         | AIDS Awareness                     | 2018                    |
| 9.      | One Day Workshop on<br>"Sexual Harassment in<br>Workplaces"        | Internal Complaint<br>Committee                                                                                    | Gender Issues                      | 2018                    |
| 10.     | Mega Health Check-up Camp                                          | "Swargiya Bhausaheb Mulak Students' Welfare and Community Services Centre" in Collaboration with JCI(NGO) Bhiwapur | Health Issues                      | 2018                    |
| 11.     | Swachchhara Abhiyan                                                | NCC                                                                                                                | Swachha Bharat                     | 2018                    |
| 12.     | Swachhata Dindi (Awareness<br>Rally on Cleanliness)                | NSS                                                                                                                | Swachha Bharat                     | 2018                    |