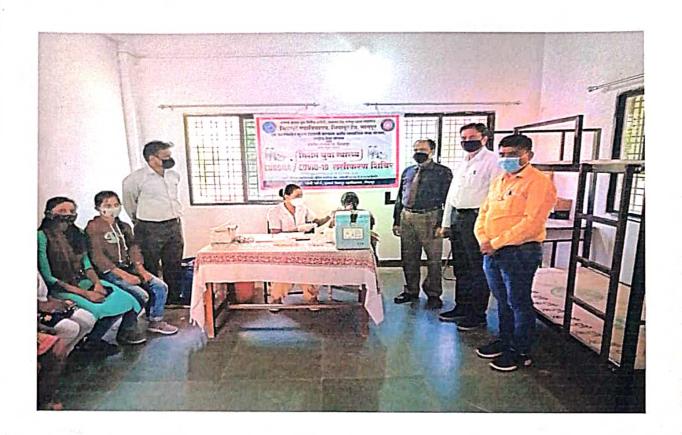

f the College. The inauguration of the programme was done at the hands of Dr. Jobi George, Principal Bhiwapur Mahavidyalaya Bhiwapur. At this moment Dr. Sunil K. Shinde, Dr. Motiraj Chavhan and Students of the College were present in the programme. Asst. Professor Someshwar Wasekar coordinated and worked hard to make the programme successful.

#### **Outcomes:**

- 1. Students became aware about COVID-19 Vaccination.
- 2. Students vaccinated in large number.

3. Students became responsible regarding Covid-19 pandemic.

SIGNATURE OF

M. S. ASST. PROF. S.V.WASEKAR

SIGNATURE

HEAD OF THE INSTITUTION PRINCIPAL Bhiwapur Mahavidyalaya

Bhlwapur

gymuu,

Staff of the Rural Hospital Vaccinating the Students in the Presence of Dr. Jobi George, the Principal, Bhiwapur Mahavidyalaya, Bhiwapur.









PRINCIPAL Bhiwapur Mahavidyalaya Bhiwapur





## Backward Class Youth Relief Committee's Bhiwapur Mahavidyalaya, Bhiwapur Dist. Nagpur

Affiliated To R.T.M. Nagpur University, Nagpur

E-mail: bgm.college1990@gmail.com

Website: https://www.bmb.ac.in

Tel: 07106-232349

### **ACTIVITY REPORT**

| Academic                                | 2021-2022