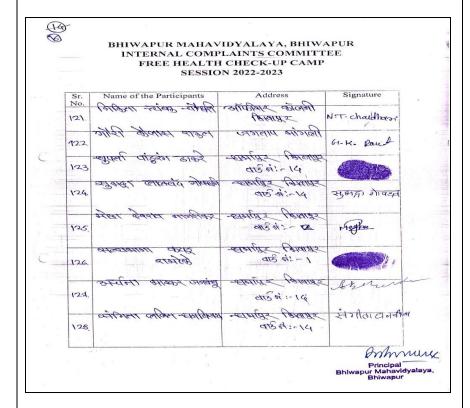

| ACADEMIC SESSION     | 2018-2019                           |
|----------------------|-------------------------------------|
| ORGANIZER            | Bhiwapur Mahavidyalaya, Bhiwapur    |
| NAME OF THE          | Free Health Check-up Camp           |
| <b>ACTIVITY WITH</b> | 18                                  |
| TITLE                |                                     |
| DATE OF ACTIVITY     | 30 <sup>th</sup> August, 2018       |
| MODE OF ACTIVITY     | Offline Mode                        |
| ORGANIZING           | Women's Study Centre                |
| COMMITTEE            |                                     |
| PROGRAMME            | Asst. Prof. Dr. A. V. Mahawadiwar   |
| COORDINATOR          | ė,                                  |
| COMMITTEE            | 1. Asst. Prof. Dr. Nitisha Patankar |
| MEMBERS              | 2. Asst. Prof. Rajsree O. P.        |
| NUMBER OF            | 92                                  |
| STUDENTS             |                                     |
| BENEFISHRIES         |                                     |

#### **3RIEF REPORT**

The 'Women's Study Centre' of our Institution works hard towards spreading awareness among women about their health and hygiene issues. Keeping pace with this, the 'Women Study Centre' of our Institution, under the aegis of IQAC, organized "Free Health Check-up Camp" on 30<sup>th</sup> August, 2018 in the premises of Vitthal Rukmini Temple, Ward No. 5, Bhiwapur. In all, ninety-two girls and women were benefitted through Counselling, which helped them to understand the genuine issues of women in relation to their health and hygiene. As such, free medicines were distributed to the participants in the Camp. Dr. Ashvini Kale, Medical Officer, Dr. Sonali Dudhat, Medical Officer, along with her team, worked hard to make this Camp a grand success.