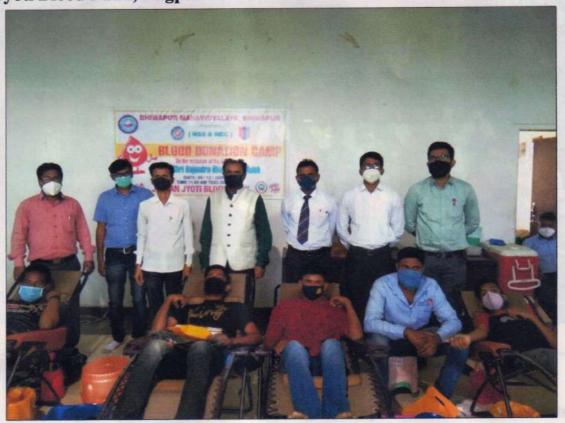

alliwar, Dr. Kishore Khobragade and his team. The Volunteers of N.S.S and N.C.C made sincere efforts to make this Blood Donation and Blood Group Check-up Camp a grand success. To name a few students who made significant contributions to make this Blood Donation and Blood Group Check-up Camp a grand success are Mr. Sanket Sable, Mr. Abhishek Gaonde, Mr. Abhishek Patil, Mr. Nayan Harne, Mr. Prem Whade, Mr. Harshal Whade, Mr. Shubham Devalkar, Mr. Sameer Shelke, Mr. Avi Sandokar, Mr. Rohit Mate, Mr. Srikant Varti, Ku. Pooja Dahare and all the volunteers of N.S.S and N.C.C.



Donors donating Blood during the grand Blood Donation and Blood Group Check-up Camp held on 8/12/2020 at Bhiwapur Mahavidyalaya, Bhiwapur by the NCC and N.S.S Units in collaboration with Jeevan Jyoti Blood Bank, Nagpur









## Programme Outcome

#### **Programme Outcomes**

- Blood Donation is a noble act.
- Students, Alumni, staff and the general public were motivated to donate Blood.
- Succeeded to donate 35 Units of Blood.
- Blood Group Check-up of 100 Participants were done.
- The programme helped the students to realize that Blood Donation improves heart health.
- Information was given to students about Blood Group and Hemoglobin level.
- Students were also made to know that regular Blood Donation stops the surge of the amount of iron in the body.



Bhiwapur Mahavidyalaya Bhiwapur, Dist. Nagpur





# **Backward Class Youth Relief Committee's**

# Bhiwapur Mahavidyalaya, Bhiwapur Dist. Nagpur

Affiliated to R.T.M. Nagpur University, Nagpur (Approved By Government of Maharashtra)

E-mail: bgm.col