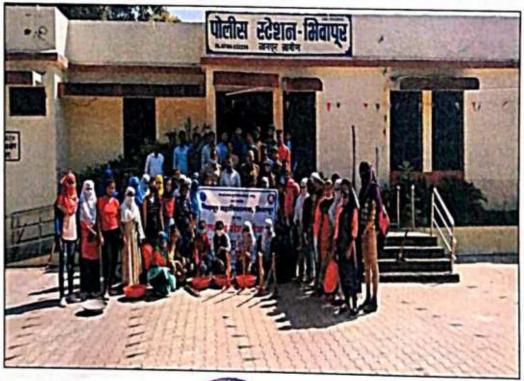

Pratap Thawkar, Mr. Vishal Khandal, Mr. Minal Murkute, Ku. Isha Mamidwar, Ku. Trishna Mahajan, Ku. Vaishnavi Kuchankar and all the other N.S.S Volunteers. The Principal of the College also congratulated the N.S.S Volunteers for their noble contributions in making the city a clean place to live.

Programme Officer
National Service Scheme,
Bhiwapur Mahavidyalaya,
Bhiwapur, Dist.-Nagpur

Manual Ma

PRINCIPAL Bhiwapur Mahavidyalaya Bhiwapur, Dist. Nagpur

# Gram Swachhata Abhiyan Programme Dated 30th January 2021 The Volunteers of N.S.S cleaning the premises of Government Rural Hospital, Bhiwapur on 30<sup>th</sup> January 2021



The Police Inspector of Bhiwapur Police Station Mr. Mr. Mahesh Bhortekar along with N.S.S Volunteers and the N.S.S programme Officer Asst. Prof. Dr. M.R. Chavhan.





Inhryung (

PRINCIPAL Bhiwapur Mahavidyalaya Bhiwapur, Dist, Nagpur

The Volunteers of N.S.S are doing the cleaning of the premises of Government Rural Hospital, Bhiwapur on 30th January 2021





Bhiwapur Mahavidyalaya Bhiwapur, Dist Nagpur

# लोकामत

# रासेयोतर्फे स्वच्छता अभियान

लोकमत न्यूज नेटवर्क भिवापूर : महात्मा गांधी यांच्या पुण्यतिथीचे औचित्य साधून भिवापूर महाविद्यालयाच्या राष्ट्रीय योजनेतर्फे शहरात स्वच्छता अभियान रावविण्यात आले. सुमारे १०० रासेयो पथकाच्या स्वयंसेवकांनी महाविद्यालयासह शहरातील शासकीय कार्यालय परिसर स्वच्छ केला. महाविद्यालयाचे प्राचार्य डॉ. जोबी जॉर्ज, रासेयो कार्यक्रम अधिकारी डॉ.मोतीराज चौहान मार्गदर्शनात हा उपक्रम राबविण्यात आला. प्रारंभी राष्ट्रपिता महात्मा गांधी यांच्या प्रतिमेला माल्यापंण करून अभिवादन करण्यात आले. त्यानंतर, विद्यार्थ्यांनी हातात झाडू घेत