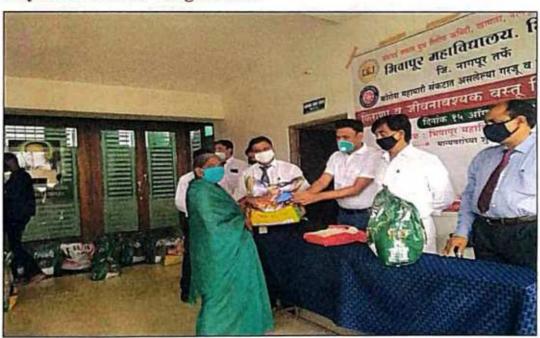

Sharad Mira, the Principal of the College Dr. Jobi George, the N.S.S. programme co-ordinator Asst. Prof. Dr. Motiraj Chavhan, Dr. Sunil Shinde, Shri. Gulab Gedekar and all the teaching and non-teaching staff of the Institution.

Along with this, efforts were also made by our National Service Scheme Unit to create public awareness about COVID-19 Pandemic through Street Plays, Digital Posters and Video Clippings.

(me) her hun

Programma Officer National Scheme, Bhiwapura alaya, Bhiwapur, Dieta agpur Sonia Barracio

PRINCIPAL Bhiwapur Mahavidyalaya Bhiwapur, Dist, Nagpur Dilip Gupta distributing essential items and grocery kits to poor and needy families on 15 August 2020



Rahul Gupta distributing essential items and grocery kits to poor and needy families on 15<sup>th</sup> August 2020.





PRINCIPAL Bhiwapur Mahavidy⊒laya Bhiwapur, Dist Nagpur Dr. Jobi George, Principal of the College distributing essential items and grocery kits to the poor and needy families on 15th August 2020



# Programme Outcomes

# **Programme Outcomes**

- Students as well as the general public were sensitized about COVID-19 Pandemic and the protocols to be followed.
- COVID-19 Pandemic awakened our conscience about the emptiness of our preparedness in terms of medical emergencies.
- COVID-19 Pandemic enabled us to realize our sense of oneness during National Calamities and Pandemic like situations.
- Myth about COVID-19 Pandemic among the people was cleared.
- The grocery kit distribution ceremony inspired our students and the general public about the necessity of helping the most miserable and