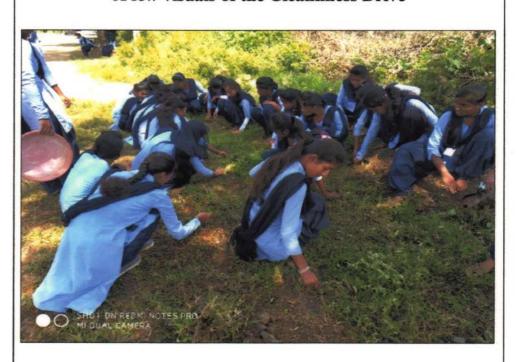

| ACADEMIC SESSION                                    | 2018-2019                                                                                                                                                                                                                                                                                                                                                                                                                                                                                      |
|-----------------------------------------------------|------------------------------------------------------------------------------------------------------------------------------------------------------------------------------------------------------------------------------------------------------------------------------------------------------------------------------------------------------------------------------------------------------------------------------------------------------------------------------------------------|
| ORGANIZER                                           | Bhiwapur Mahavidyalaya, Bhiwapur                                                                                                                                                                                                                                                                                                                                                                                                                                                               |
| NAME OF THE ACTIVITY WITH TITLE                     | 'Swachchata Pakhwada'                                                                                                                                                                                                                                                                                                                                                                                                                                                                          |
| DATE OF ACTIVITY                                    | From 30 <sup>th</sup> August, 2018 to 31 <sup>st</sup> August, 2018                                                                                                                                                                                                                                                                                                                                                                                                                            |
| MODE OF ACTIVITY (ONLINE/OFFLINE (IF ONLINE, GIVE   | OFFLINE                                                                                                                                                                                                                                                                                                                                                                                                                                                                                        |
| WEBLINK)  ORGANIZING COMMITTEE                      | National Service Scheme                                                                                                                                                                                                                                                                                                                                                                                                                                                                        |
| PROGRAMME<br>COORDINATOR                            | Asst. Prof. Dr. Vijay S. Dighore                                                                                                                                                                                                                                                                                                                                                                                                                                                               |
| COMMITTEE MEMBER                                    | Asst. Prof. Dr. Anita Mahawadiwar                                                                                                                                                                                                                                                                                                                                                                                                                                                              |
| NUMBER OF<br>STUDENTS/BENEFICIARIES<br>PARTICIPATED | 150 NSS Volunteers                                                                                                                                                                                                                                                                                                                                                                                                                                                                             |
| BRIEF REPORT                                        | On the occasion of 'Swachchata Pakhwada', special Cleanliness Drive was arranged by the NSS Unit of Bhiwapur Mahavidyalaya, Bhiwapur from 30 <sup>th</sup> August, 2018 to 31 <sup>st</sup> August, 2018 in the College Campus, in the premises of Bus Stand and the Government Rural Hospital, Bhiwapur. Through this special Cleanliness Drive, our NSS Volunteers created awareness among the students and the people of Bhiwapur regarding the importance of keeping our premises neat and |

|                      | clean. The NSS Volunteers were lauded by the general public and the Principal of the College for their invaluable contributions in bringing awareness about cleanliness among |
|----------------------|-------------------------------------------------------------------------------------------------------------------------------------------------------------------------------|
|                      | the students and the general public. Asst. Prof. Dr. Vijay S.                                                                                                                 |
| ¥                    | Dighore and Asst. Prof. Dr. Anita Mahawadiwar worked hard                                                                                                                     |
|                      | for the grand success of this programme.                                                                                                                                      |
| PROGRAMME OBJECTIVES | To create awareness about cleanliness among the NSS                                                                                                                           |
|                      | Volunteers                                                                                                                                                                    |
|                      | To spread awareness among the students and the public                                                                                                                         |
|                      | regarding a clean environment.                                                                                                                                                |
|                      | To make the students and the general public aware about                                                                                                                       |
| *                    | the importance of keeping the whole premises of College                                                                                                                       |
|                      | and other Government Offices neat and clean.                                                                                                                                  |
|                      | To sow the seeds of responsiveness among our students                                                                                                                         |
|                      | towards fellow human beings for having pollution free                                                                                                                         |
|                      | environment to live in.                                                                                                                                                       |
|                      | To instill the sense of Community Service among our                                                                                                                           |
|                      | students.                                                                                                                                                                     |
|                      | To make the students aware about Institutional Social                                                                                                                         |
| <i>?</i>             | Responsibilities.                                                                                                                                                             |
|                      | To promote the importance of keeping our premises                                                                                                                             |
|                      | plastic-free.                                                                                                                                                                 |
| PROGRAMME OUTCOMES   | <ul> <li>NSS Volunteers actively participated in the event</li> <li>Students and the general public became aware about the</li> </ul>                                         |
|                      | importance of keeping the whole premises of College and                                                                                                                       |
|                      | other Government Offices neat and clean.                                                                                                                                      |
|                      | Succeeded to sow the seeds of responsiveness among our                                                                                                                        |
|                      | students towards fellow human beings for having pollution                                                                                                                     |
|                      | free environment to live in.                                                                                                                                                  |
|                      | Instilled the sense of Community Service among our                                                                                                                            |
|                      | students.                                                                                                                                                                     |
|                      |                                                                                                                                                                               |

## PHOTO GALLERY WITH CAPTIONS

NSS Volunteers cleaning the College Premises on 30<sup>th</sup> August, 2018

NSS Volunteers cleaning the College Premises on 31st August, 2018

Dosmuns

PRINCIPAL
Bhiwapur Mahavidyalaya
Bhiwapur, Dist. Nagpur