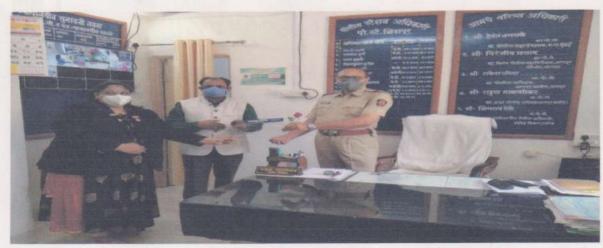

| ACADEMIC SESSION     | 2018-2019                           |
|----------------------|-------------------------------------|
| ORGANIZER            | Bhiwapur Mahavidyalaya, Bhiwapur    |
| NAME OF THE          | Free Health Check-up Camp           |
| <b>ACTIVITY WITH</b> | 18                                  |
| TITLE                |                                     |
| DATE OF ACTIVITY     | 30 <sup>th</sup> August, 2018       |
| MODE OF ACTIVITY     | Offline Mode                        |
| ORGANIZING           | Women's Study Centre                |
| COMMITTEE            |                                     |
| PROGRAMME            | Asst. Prof. Dr. A. V. Mahawadiwar   |
| COORDINATOR          | ė,                                  |
| COMMITTEE            | 1. Asst. Prof. Dr. Nitisha Patankar |
| MEMBERS              | 2. Asst. Prof. Rajsree O. P.        |
| NUMBER OF            | 92                                  |
| STUDENTS             |                                     |
| BENEFISHRIES         |                                     |

#### **3RIEF REPORT**

The 'Women's Study Centre' of our Institution works hard towards spreading awareness among women about their health and hygiene issues. Keeping pace with this, the 'Women Study Centre' of our Institution, under the aegis of IQAC, organized "Free Health Check-up Camp" on 30<sup>th</sup> August, 2018 in the premises of Vitthal Rukmini Temple, Ward No. 5, Bhiwapur. In all, ninety-two girls and women were benefitted through Counselling, which helped them to understand the genuine issues of women in relation to their health and hygiene. As such, free medicines were distributed to the participants in the Camp. Dr. Ashvini Kale, Medical Officer, Dr. Sonali Dudhat, Medical Officer, along with her team, worked hard to make this Camp a grand success.