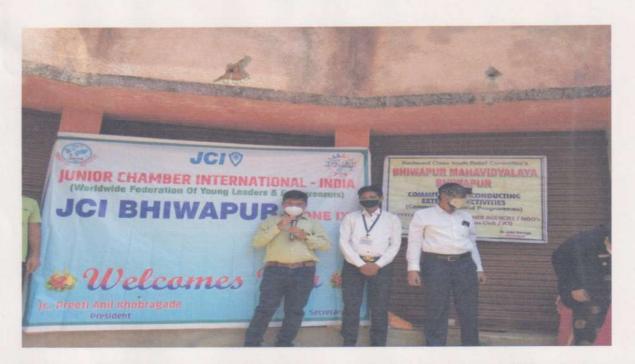

| ACADEMIC SESSION     | 2018-2019                           |
|----------------------|-------------------------------------|
| ORGANIZER            | Bhiwapur Mahavidyalaya, Bhiwapur    |
| NAME OF THE          | Free Health Check-up Camp           |
| <b>ACTIVITY WITH</b> | 18                                  |
| TITLE                |                                     |
| DATE OF ACTIVITY     | 30 <sup>th</sup> August, 2018       |
| MODE OF ACTIVITY     | Offline Mode                        |
| ORGANIZING           | Women's Study Centre                |
| COMMITTEE            |                                     |
| PROGRAMME            | Asst. Prof. Dr. A. V. Mahawadiwar   |
| COORDINATOR          | ė,                                  |
| COMMITTEE            | 1. Asst. Prof. Dr. Nitisha Patankar |
| MEMBERS              | 2. Asst. Prof. Rajsree O. P.        |
| NUMBER OF            | 92                                  |
| STUDENTS             |                                     |
| BENEFISHRIES         |                                     |

#### **3RIEF REPORT**

The 'Women's Study Centre' of our Institution works hard towards spreading awareness among women about their health and hygiene issues. Keeping pace with this, the 'Women Study Centre' of our Institution, under the aegis of IQAC, organized "Free Health Check-up Camp" on 30<sup>th</sup> August, 2018 in the premises of Vitthal Rukmini Temple, Ward No. 5, Bhiwapur. In all, ninety-two girls and women were benefitted through Counselling, which helped them to understand the genuine issues of women in relation to their health and hygiene. As such, free medicines were distributed to the participants in the Camp. Dr. Ashvini Kale, Medical Officer, Dr. Sonali Dudhat, Medical Officer, along with her team, worked hard to make this Camp a grand success.