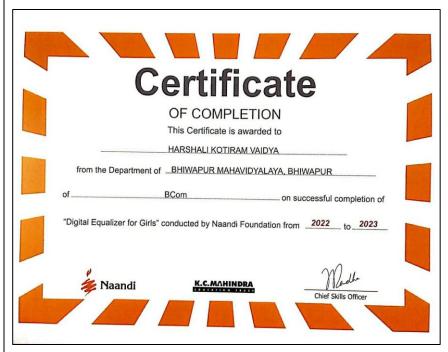

ey during the Concluding Session of the Training Programme



In the Concluding Ceremony, Miss Isha Gawande, one of the trainees of our College, sharing her experiences about the Training Programme



One of the trainees from Nutan Adarsh College, Umred, expressing her views about the Training Programme.



Mrs. Meghana Dubey addressing the house during the Concluding Ceremony of the Training Programme



Dignitaries felicitating the outstanding Trainees



Asst. Prof. Dr. Prashant Raut, from Nutan Adarsh College, Umred, expressing his views during the Valedictory Function of the Training Programme.



Mrs. Meghana Dubey, as part of her Training Programme, trying to imbibe the skill of Group Coordination through outdoor activities.



**Group Photo of all the Trainees with Dignitaries** 



Specimen of the 'Certificate of Participation'

NEWS COVERAGE COVERAGE PAPER /MEDIA

## लोकमत

## भिवापूर येथे रोजगाराभिमुख कौशल्य विकास कार्यशाळा



भिवापूर : महिंद्रा प्राइड क्लासरूमअंतर्गत 'नांदी' फाउंडेशनच्या वतीने विद्यार्थ्यांसाठी रोजगाराभिमुख मूलभूत कौशल्यविकास कार्यशाळेचे नुकतेच आयोजन करण्यात आले. भिवापूर महाविद्यालयाच्या सभागृहात गत २१ ते २५ मार्च या कालावधीत आयोजित कार्यशाळेत भिवापूर महाविद्यालय व उमरेड येथील नूतन आदर्श महाविद्यालयातील ७२ विद्यार्थिनी सहभागी झाल्या होत्या. कार्यशाळेत विद्यार्थिनींना संभाषणकौशल्य, नेतृत्वकौशल्य, समूह व्यवस्थापन, समस्या निवारण, तणाव व्यवस्थापन, मुलाखतीचे तंत्र, वित्तीय व्यवस्थापन, वेळेचे व्यवस्थापन, व्यक्तिमत्त्व विकास आदी विषयांवर मार्गदर्शन करण्यात आले. समारोपीय कार्यक्रमाला प्राचार्य डॉ. जोबी जॉर्ज, डॉ. प्रशांत राऊत, प्रशिक्षक मेघना दुबे, मुख्