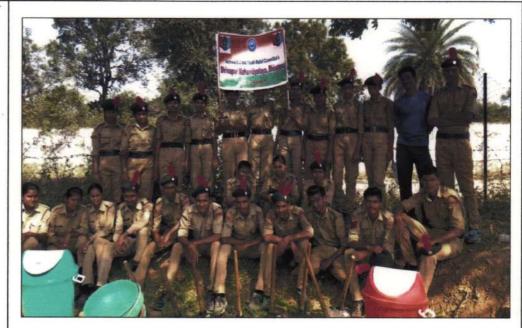

## PHOTO GALLERY WITH CAPTIONS

NSS Volunteers cleaning the College Premises on 30<sup>th</sup> August, 2018

NSS Volunteers cleaning the College Premises on 31st August, 2018

Dosmuns

PRINCIPAL
Bhiwapur Mahavidyalaya
Bhiwapur, Dist. Nagpur