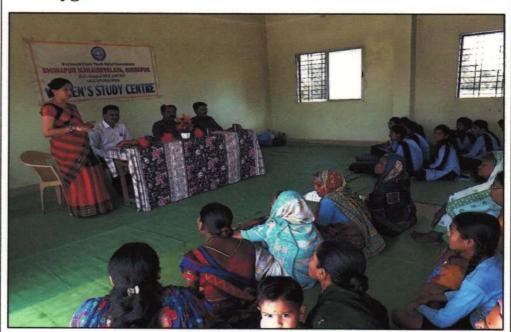

|                 |



### Note of appreciation by Dr. Shweta Gupta





Dr. Shweta Gupta addressing the womenfolk during the Guidance Programme for Women on Menstrual Health and Hygiene.



Dr. Jobi George delivering his Presidential Address during the Guidance Programme for Women on Menstrual Health and Hygiene.





Principal

Bhiwapur Mahavidyalaya,

Bhiwapur



## **BHIWAPUR MAHAVIDYALAYA**





AFFILIATED TO RASHTRASANT TUKADOJI MAHARAJ NAGPUR UNIVERSITY, NAGPUR E-mail: bmv\_bhiwapur@yahoo.com; bgm.college1990@gmail.com Website: https://www.bmb.ac.in Tel: 07106-232349

| ACADEMIC SESSION                                                    | 2018-2019