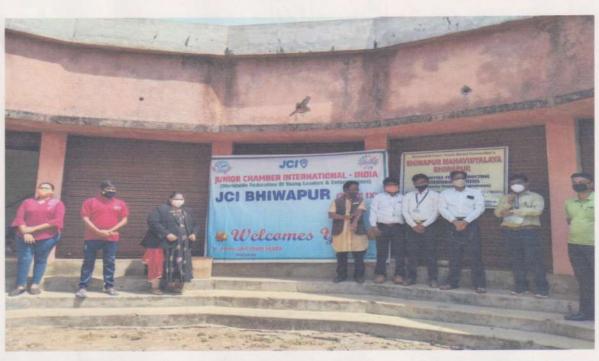

| ACADEMIC SESSION     | 2018-2019                           |
|----------------------|-------------------------------------|
| ORGANIZER            | Bhiwapur Mahavidyalaya, Bhiwapur    |
| NAME OF THE          | Free Health Check-up Camp           |
| <b>ACTIVITY WITH</b> | 18                                  |
| TITLE                |                                     |
| DATE OF ACTIVITY     | 30 <sup>th</sup> August, 2018       |
| MODE OF ACTIVITY     | Offline Mode                        |
| ORGANIZING           | Women's Study Centre                |
| COMMITTEE            |                                     |
| PROGRAMME            | Asst. Prof. Dr. A. V. Mahawadiwar   |
| COORDINATOR          | ė,                                  |
| COMMITTEE            | 1. Asst. Prof. Dr. Nitisha Patankar |
| MEMBERS              | 2. Asst. Prof. Rajsree O. P.        |
| NUMBER OF            | 92                                  |
| STUDENTS             |                                     |
| BENEFISHRIES         |                                     |

#### **3RIEF REPORT**

The 'Women's Study Centre' of our Institution works hard towards spreading awareness among women about their health and hygiene issues. Keeping pace with this, the 'Women Study Centre' of our Institution, under the aegis of IQAC, organized "Free Health Check-up Camp" on 30<sup>th</sup> August, 2018 in the premises of Vitthal Rukmini Temple, Ward No. 5, Bhiwapur. In all, ninety-two girls and women were benefitted through Counselling, which helped them to understand the genuine issues of women in relation to their health and hygiene. As such, free medicines were distributed to the participants in the Camp. Dr. Ashvini Kale, Medical Officer, Dr. Sonali Dudhat, Medical Officer, along with her team, worked hard to make this Camp a grand success.