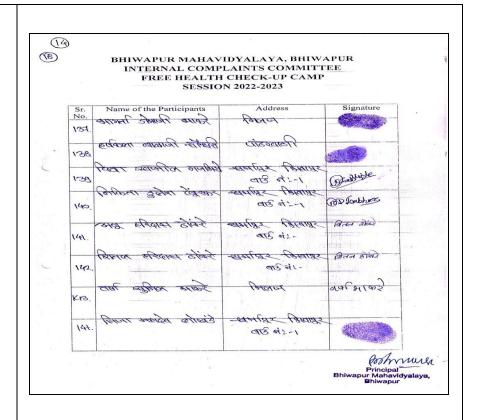

| ACADEMIC SESSION     | 2018-2019                           |
|----------------------|-------------------------------------|
| ORGANIZER            | Bhiwapur Mahavidyalaya, Bhiwapur    |
| NAME OF THE          | Free Health Check-up Camp           |
| <b>ACTIVITY WITH</b> | 18                                  |
| TITLE                |                                     |
| DATE OF ACTIVITY     | 30 <sup>th</sup> August, 2018       |
| MODE OF ACTIVITY     | Offline Mode                        |
| ORGANIZING           | Women's Study Centre                |
| COMMITTEE            |                                     |
| PROGRAMME            | Asst. Prof. Dr. A. V. Mahawadiwar   |
| COORDINATOR          | ė,                                  |
| COMMITTEE            | 1. Asst. Prof. Dr. Nitisha Patankar |
| MEMBERS              | 2. Asst. Prof. Rajsree O. P.        |
| NUMBER OF            | 92                                  |
| STUDENTS             |                                     |
| BENEFISHRIES         |                                     |

#### **3RIEF REPORT**

The 'Women's Study Centre' of our Institution works hard towards spreading awareness among women about their health and hygiene issues. Keeping pace with this, the 'Women Study Centre' of our Institution, under the aegis of IQAC, organized "Free Health Check-up Camp" on 30<sup>th</sup> August, 2018 in the premises of Vitthal Rukmini Temple, Ward No. 5, Bhiwapur. In all, ninety-two girls and women were benefitted through Counselling, which helped them to understand the genuine issues of women in relation to their health and hygiene. As such, free medicines were distributed to the participants in the Camp. Dr. Ashvini Kale, Medical Officer, Dr. Sonali Dudhat, Medical Officer, along with her team, worked hard to make this Camp a grand success.