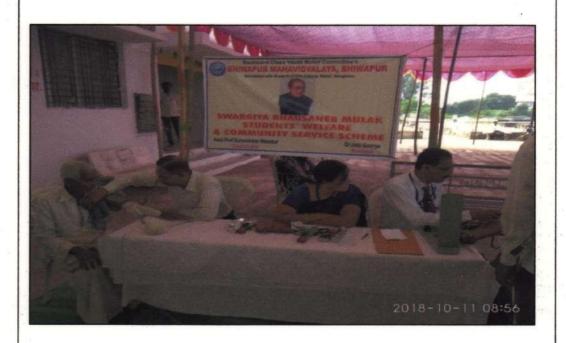

| ACADEMIC SESSION     | 2018-2019                           |
|----------------------|-------------------------------------|
| ORGANIZER            | Bhiwapur Mahavidyalaya, Bhiwapur    |
| NAME OF THE          | Free Health Check-up Camp           |
| <b>ACTIVITY WITH</b> | 18                                  |
| TITLE                |                                     |
| DATE OF ACTIVITY     | 30 <sup>th</sup> August, 2018       |
| MODE OF ACTIVITY     | Offline Mode                        |
| ORGANIZING           | Women's Study Centre                |
| COMMITTEE            |                                     |
| PROGRAMME            | Asst. Prof. Dr. A. V. Mahawadiwar   |
| COORDINATOR          | ė,                                  |
| COMMITTEE            | 1. Asst. Prof. Dr. Nitisha Patankar |
| MEMBERS              | 2. Asst. Prof. Rajsree O. P.        |
| NUMBER OF            | 92                                  |
| STUDENTS             |                                     |
| BENEFISHRIES         |                                     |

#### **3RIEF REPORT**

The 'Women's Study Centre' of our Institution works hard towards spreading awareness among women about their health and hygiene issues. Keeping pace with this, the 'Women Study Centre' of our Institution, under the aegis of IQAC, organized "Free Health Check-up Camp" on 30<sup>th</sup> August, 2018 in the premises of Vitthal Rukmini Temple, Ward No. 5, Bhiwapur. In all, ninety-two girls and women were benefitted through Counselling, which helped them to understand the genuine issues of women in relation to their health and hygiene. As such, free medicines were distributed to the participants in the Camp. Dr. Ashvini Kale, Medical Officer, Dr. Sonali Dudhat, Medical Officer, along with her team, worked hard to make this Camp a grand success.