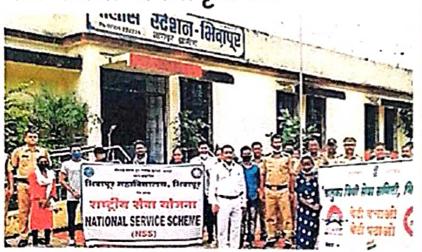

| ACADEMIC SESSION                                    | 2018-2019                                                                                                                                                                                                                                                                                                                                                                                                                                                                                      |
|-----------------------------------------------------|------------------------------------------------------------------------------------------------------------------------------------------------------------------------------------------------------------------------------------------------------------------------------------------------------------------------------------------------------------------------------------------------------------------------------------------------------------------------------------------------|
| ORGANIZER                                           | Bhiwapur Mahavidyalaya, Bhiwapur                                                                                                                                                                                                                                                                                                                                                                                                                                                               |
| NAME OF THE ACTIVITY WITH TITLE                     | 'Swachchata Pakhwada'                                                                                                                                                                                                                                                                                                                                                                                                                                                                          |
| DATE OF ACTIVITY                                    | From 30 <sup>th</sup> August, 2018 to 31 <sup>st</sup> August, 2018                                                                                                                                                                                                                                                                                                                                                                                                                            |
| MODE OF ACTIVITY (ONLINE/OFFLINE (IF ONLINE, GIVE   | OFFLINE                                                                                                                                                                                                                                                                                                                                                                                                                                                                                        |
| WEBLINK)  ORGANIZING COMMITTEE                      | National Service Scheme                                                                                                                                                                                                                                                                                                                                                                                                                                                                        |
| PROGRAMME<br>COORDINATOR                            | Asst. Prof. Dr. Vijay S. Dighore                                                                                                                                                                                                                                                                                                                                                                                                                                                               |
| COMMITTEE MEMBER                                    | Asst. Prof. Dr. Anita Mahawadiwar                                                                                                                                                                                                                                                                                                                                                                                                                                                              |
| NUMBER OF<br>STUDENTS/BENEFICIARIES<br>PARTICIPATED | 150 NSS Volunteers                                                                                                                                                                                                                                                                                                                                                                                                                                                                             |
| BRIEF REPORT                                        | On the occasion of 'Swachchata Pakhwada', special Cleanliness Drive was arranged by the NSS Unit of Bhiwapur Mahavidyalaya, Bhiwapur from 30 <sup>th</sup> August, 2018 to 31 <sup>st</sup> August, 2018 in the College Campus, in the premises of Bus Stand and the Government Rural Hospital, Bhiwapur. Through this special Cleanliness Drive, our NSS Volunteers created awareness among the students and the people of Bhiwapur regarding the importance of keeping our premises neat and |

|                      | clean. The NSS Volunteers were lauded by the general public and the Principal of the College for their invaluable contributions in bringing awareness about cleanliness among |
|----------------------|-------------------------------------------------------------------------------------------------------------------------------------------------------------------------------|
|                      | the students and the general public. Asst. Prof. Dr. Vijay S.                                                                                                                 |
| ¥                    | Dighore and Asst. Prof. Dr. Anita Mahawadiwar worked hard                                                                                                                     |
|                      | for the grand success of this programme.                                                                                                                                      |
| PROGRAMME OBJECTIVES | To create awareness about cleanliness among the NSS                                                                                                                           |
|                      | Volunteers                                                                                                                                                                    |
|                      | To spread awareness among the students and the public                                                                                                                         |
|                      | regarding a clean environment.                                                                                                                                                |
|                      | To make the students and the general public aware about                                                                                                                       |
| *                    | the importance of keeping the whole premises of College                                                                                                                       |
|                      | and other Government Offices neat and clean.                                                                                                                                  |
|                      | To sow the seeds of responsiveness among our students                                                                                                                         |
|                      | towards fellow human beings for having pollution free                                                                                                                         |
|                      | environment to live in.                                                                                                                                                       |
|                      | To instill the sense of Community Service among our                                                                                                                           |
|                      | students.                                                                                                                                                                     |
|                      | To make the students aware about Institutional Social                                                                                                                         |
| <i>?</i>             | Responsibilities.                                                                                                                                                             |
|                      | To promote the importance of keeping our premises                                                                                                                             |
|                      | plastic-free.                                                                                                                                                                 |
| PROGRAMME OUTCOMES   | <ul> <li>NSS Volunteers actively participated in the event</li> <li>Students and the general public became aware about the</li> </ul>                                         |
|                      | importance of keeping the whole premises of College and                                                                                                                       |
|                      | other Government Offices neat and clean.                                                                                                                                      |
|                      | Succeeded to sow the seeds of responsiveness among our                                                                                                                        |
|                      | students towards fellow human beings for having pollution                                                                                                                     |
|                      | free environment to live in.                                                                                                                                                  |
|                      | Instilled the sense of Community Service among our                                                                                                                            |
|                      | students.                                                                                                                                                                     |
|                      |                                                                                                                                                                               |