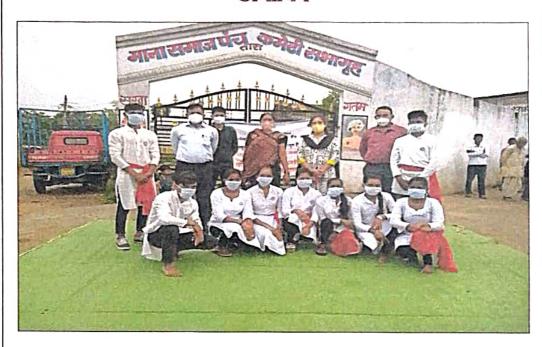

## PHOTO GALLERY WITH CAPTIONS

NSS Volunteers cleaning the College Premises on 30<sup>th</sup> August, 2018

NSS Volunteers cleaning the College Premises on 31st August, 2018

Dosmuns

PRINCIPAL
Bhiwapur Mahavidyalaya
Bhiwapur, Dist. Nagpur