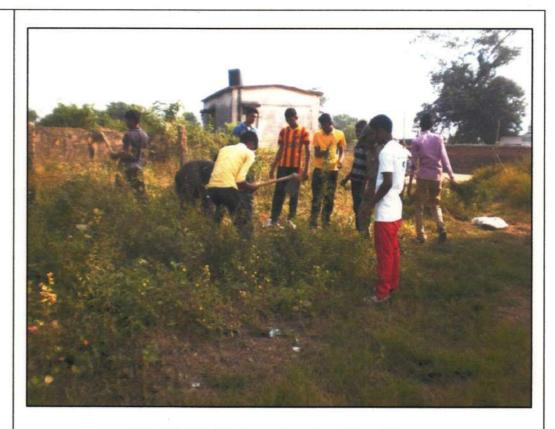

## PHOTO GALLERY WITH CAPTIONS

NSS Volunteers cleaning the College Premises on 30<sup>th</sup> August, 2018

NSS Volunteers cleaning the College Premises on 31st August, 2018

Dosmuns

PRINCIPAL
Bhiwapur Mahavidyalaya
Bhiwapur, Dist. Nagpur