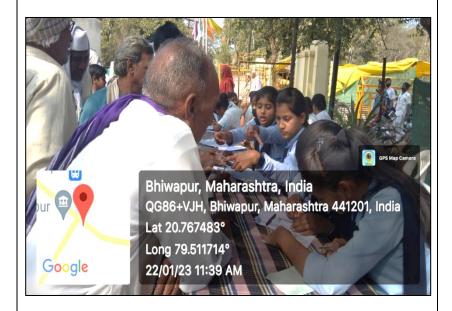

| ACADEMIC SESSION     | 2018-2019                           |
|----------------------|-------------------------------------|
| ORGANIZER            | Bhiwapur Mahavidyalaya, Bhiwapur    |
| NAME OF THE          | Free Health Check-up Camp           |
| <b>ACTIVITY WITH</b> | 18                                  |
| TITLE                |                                     |
| DATE OF ACTIVITY     | 30 <sup>th</sup> August, 2018       |
| MODE OF ACTIVITY     | Offline Mode                        |
| ORGANIZING           | Women's Study Centre                |
| COMMITTEE            |                                     |
| PROGRAMME            | Asst. Prof. Dr. A. V. Mahawadiwar   |
| COORDINATOR          | ė,                                  |
| COMMITTEE            | 1. Asst. Prof. Dr. Nitisha Patankar |
| MEMBERS              | 2. Asst. Prof. Rajsree O. P.        |
| NUMBER OF            | 92                                  |
| STUDENTS             |                                     |
| BENEFISHRIES         |                                     |

#### **3RIEF REPORT**

The 'Women's Study Centre' of our Institution works hard towards spreading awareness among women about their health and hygiene issues. Keeping pace with this, the 'Women Study Centre' of our Institution, under the aegis of IQAC, organized "Free Health Check-up Camp" on 30<sup>th</sup> August, 2018 in the premises of Vitthal Rukmini Temple, Ward No. 5, Bhiwapur. In all, ninety-two girls and women were benefitted through Counselling, which helped them to understand the genuine issues of women in relation to their health and hygiene. As such, free medicines were distributed to the participants in the Camp. Dr. Ashvini Kale, Medical Officer, Dr. Sonali Dudhat, Medical Officer, along with her team, worked hard to make this Camp a grand success.