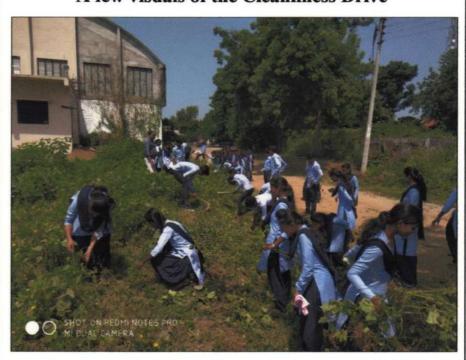

| ACADEMIC SESSION                                    | 2018-2019                                                                                                                                                                                                                                                                                                                                                                                                                                                                                      |
|-----------------------------------------------------|------------------------------------------------------------------------------------------------------------------------------------------------------------------------------------------------------------------------------------------------------------------------------------------------------------------------------------------------------------------------------------------------------------------------------------------------------------------------------------------------|
| ORGANIZER                                           | Bhiwapur Mahavidyalaya, Bhiwapur                                                                                                                                                                                                                                                                                                                                                                                                                                                               |
| NAME OF THE ACTIVITY WITH TITLE                     | 'Swachchata Pakhwada'                                                                                                                                                                                                                                                                                                                                                                                                                                                                          |
| DATE OF ACTIVITY                                    | From 30 <sup>th</sup> August, 2018 to 31 <sup>st</sup> August, 2018                                                                                                                                                                                                                                                                                                                                                                                                                            |
| MODE OF ACTIVITY (ONLINE/OFFLINE (IF ONLINE, GIVE   | OFFLINE                                                                                                                                                                                                                                                                                                                                                                                                                                                                                        |
| WEBLINK)  ORGANIZING COMMITTEE                      | National Service Scheme                                                                                                                                                                                                                                                                                                                                                                                                                                                                        |
| PROGRAMME<br>COORDINATOR                            | Asst. Prof. Dr. Vijay S. Dighore                                                                                                                                                                                                                                                                                                                                                                                                                                                               |
| COMMITTEE MEMBER                                    | Asst. Prof. Dr. Anita Mahawadiwar                                                                                                                                                                                                                                                                                                                                                                                                                                                              |
| NUMBER OF<br>STUDENTS/BENEFICIARIES<br>PARTICIPATED | 150 NSS Volunteers                                                                                                                                                                                                                                                                                                                                                                                                                                                                             |
| BRIEF REPORT                                        | On the occasion of 'Swachchata Pakhwada', special Cleanliness Drive was arranged by the NSS Unit of Bhiwapur Mahavidyalaya, Bhiwapur from 30 <sup>th</sup> August, 2018 to 31 <sup>st</sup> August, 2018 in the College Campus, in the premises of Bus Stand and the Government Rural Hospital, Bhiwapur. Through this special Cleanliness Drive, our NSS Volunteers created awareness among the students and the people of Bhiwapur regarding the importance of keeping our premises neat and |

|                      | clean. The NSS Volunteers were lauded by the general public and the Principal of the College for their invaluable contributions in bringing awareness about cleanliness among |
|----------------------|-------------------------------------------------------------------------------------------------------------------------------------------------------------------------------|
|                      | the students and the general public. Asst. Prof. Dr. Vijay S.                                                                                                                 |
| ¥                    | Dighore and Asst. Prof. Dr. Anita Mahawadiwar worked hard                                                                                                                     |
|                      | for the grand success of this programme.                                                                                                                                      |
| PROGRAMME OBJECTIVES | To create awareness about cleanliness among the NSS                                                                                                                           |
|                      | Volunteers                                                                                                                                                                    |
|                      | To spread awareness among the students and the public                                                                                                                         |
|                      | regarding a clean environment.                                                                                                                                                |
|                      | To make the students and the general public aware about                                                                                                                       |
| *                    | the importance of keeping the whole premises of College                                                                                                                       |
|                      | and other Government Offices neat and clean.                                                                                                                                  |
|                      | To sow the seeds of responsiveness among our students                                                                                                                         |
|                      | towards fellow human beings for having pollution free                                                                                                                         |
|                      | environment to live in.                                                                                                                                                       |
|                      | To instill the sense of Community Service among our                                                                                                                           |
|                      | students.                                                                                                                                                                     |
|                      | To make the students aware about Institutional Social                                                                                                                         |
| <i>?</i>             | Responsibilities.                                                                                                                                                             |
|                      | To promote the importance of keeping our premises                                                                                                                             |
|                      | plastic-free.                                                                                                                                                                 |
| PROGRAMME OUTCOMES   | <ul> <li>NSS Volunteers actively participated in the event</li> <li>Students and the general public became aware about the</li> </ul>                                         |
|                      | importance of keeping the whole premises of College and                                                                                                                       |
|                      | other Government Offices neat and clean.                                                                                                                                      |
|                      | Succeeded to sow the seeds of responsiveness among our                                                                                                                        |
|                      | students towards fellow human beings for having pollution                                                                                                                     |
|                      | free environment to live in.                                                                                                                                                  |
|                      | Instilled the sense of Community Service among our                                                                                                                            |
|                      | students.                                                                                                                                                                     |
|                      |                                                                                                                                                                               |

## PHOTO GALLERY WITH CAPTIONS

NSS Volunteers cleaning the College Premises on 30<sup>th</sup> August, 2018

NSS Volunteers cleaning the College Premises on 31st August, 2018

Dosmuns

PRINCIPAL
Bhiwapur Mahavidyalaya
Bhiwapur, Dist. Nagpur