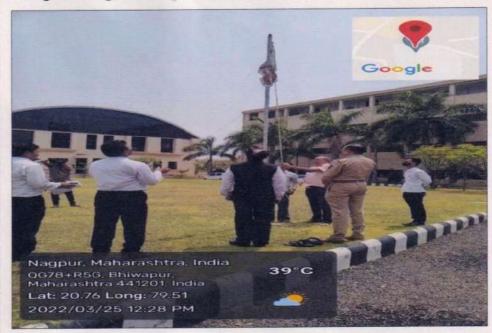

## PHOTO GALLERY WITH CAPTIONS

NSS Volunteers cleaning the College Premises on 30<sup>th</sup> August, 2018

NSS Volunteers cleaning the College Premises on 31st August, 2018

Dosmuns

PRINCIPAL
Bhiwapur Mahavidyalaya
Bhiwapur, Dist. Nagpur