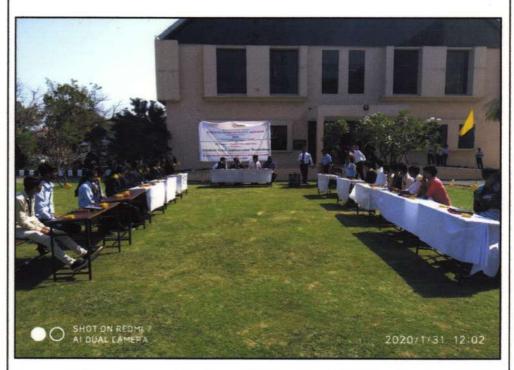

and their parents to use renewable resources
- Many students informally ventured into the business of selling solar enabled household items

#### PHOTO GALLERY

# Glimpses of the Workshop



Dr. Jobi George addressing the students on the occasion of Student Solar Ambassador Workshop on 31 January 2020, Seated on the dais are the Guest Mr. Hemant Kumbhare, Dr. Mangesh Kadu, IQAC Coordinator, Associate Prof. Dr. Sunil Shinde, Shift In-charge, and NAAC Coordinator, Asst. Prof. Dr. Vinita S Virgandham.



All the Committee Members during the Student Solar Ambassador Workshop.



Students with their assembling units and panels exhibiting the Solar Lamp



Selected Students training the students on assembling Solar parts and soldering.



Students at work, soldering the panels with the unit





A scenic view of the Students Solar Ambassador Programme Workshop

Sample Certificate of the Trainer Miss Ashwini Ramteke





PRINCTPAL
Bhiwapur Mahavidyalaya
Bhiwapur, Dist. Nagpur

# Backward Class Youth Relief Committee's

# Bhiwapur Mahavidyalaya, Bhiwapur

Dist - Nagpur, Maharashtra 441201

# **CRITERION III**

# RESEARCH, INNOVATIONS AND EXTENSION

3.4.3 Number of extension and outreach programmes conducted by the institution through NSS/NCC etc., (Including the programme such as Swachh Bharat, AIDS Awareness, Gender issues etc. and /or those organized in collaboration with industry, Community and NGOs during the last Year)

**Academic Session: 2020-21** 

#### 3.3 Extension Activities 2020-21

3.4.3 Number of extension and outreach programmes conducted by the institution through