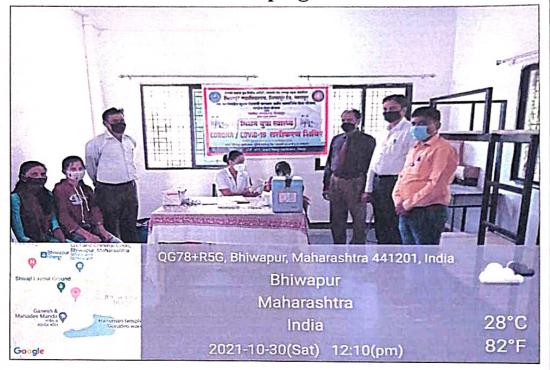

ng was dedicated for this purpose. Our Women's Hostel Building was the only Vaccination Centre in Bhiwapur Taluka covering 137 Villages. As a result of our continuous efforts 197 patients were vaccinated during the period from 25.10.2021 to 2.12.2021. This COVID-19 Vaccination Awareness |

PRINCIPAL

Bhiwapur Mahavidyalaya
Bhiwapur, Dist. Nagpur

Programme was initiated by the NSS Unit of our Institution under the able guidance of the N.S.S Programme Officer Asst. Prof. Dr. M.R.Chavhan. He was assisted by Associate Prof. Dr. Sunil Shinde, Asst. Prof. Someshwar Wasekar and Asst. Prof. Dr. Ashwini Kadu. The Programme was organized under the guidance of Principal Dr. Jobi George. The Volunteers of N.S.S. made this Campaign a grand success.

# Corona Vaccination and Public Awareness Campaign



### Programme Outcomes

- Alleviated people's fears about COVID-19 Vaccination.
- Vaccinated more number of people in Bhiwapur Taluka.
- Reduction of overall COVID-19 severity and mortality rate in Bhiwapur Taluka.
- Public Awareness about the importance of COVID-19 Vaccination was made.
- Provided all sorts of infrastructural facilities for the pilot COVID-19 Vaccination Drive in Bhiwapur Taluka.
- Succeeded to control the spread of COVID-19 Virus.



PRINCIPAL
Bhiwapur Mahavidyalaya
Bhiwapur, Dist Nagpur





### Backward Class Youth Relief Committee's Bhiwapur Mahavidyalaya, Bhiwapur Dist. Nagpur Affiliated To R.T.M. Nagpur University, Nagpur (Approved By Government of Maharashtra)

E-mail: bgm.college1990@gmail.com Website: https://www.bmb.ac.in

Tel: 07106-232349

### **ACTIVITY REP