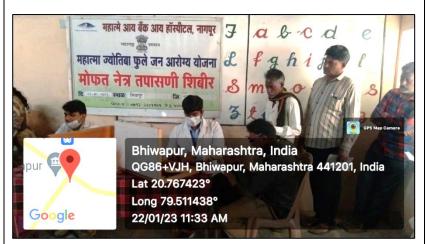

| ACADEMIC SESSION     | 2018-2019                           |
|----------------------|-------------------------------------|
| ORGANIZER            | Bhiwapur Mahavidyalaya, Bhiwapur    |
| NAME OF THE          | Free Health Check-up Camp           |
| <b>ACTIVITY WITH</b> | 18                                  |
| TITLE                |                                     |
| DATE OF ACTIVITY     | 30 <sup>th</sup> August, 2018       |
| MODE OF ACTIVITY     | Offline Mode                        |
| ORGANIZING           | Women's Study Centre                |
| COMMITTEE            |                                     |
| PROGRAMME            | Asst. Prof. Dr. A. V. Mahawadiwar   |
| COORDINATOR          | ė,                                  |
| COMMITTEE            | 1. Asst. Prof. Dr. Nitisha Patankar |
| MEMBERS              | 2. Asst. Prof. Rajsree O. P.        |
| NUMBER OF            | 92                                  |
| STUDENTS             |                                     |
| BENEFISHRIES         |                                     |

#### **3RIEF REPORT**

The 'Women's Study Centre' of our Institution works hard towards spreading awareness among women about their health and hygiene issues. Keeping pace with this, the 'Women Study Centre' of our Institution, under the aegis of IQAC, organized "Free Health Check-up Camp" on 30<sup>th</sup> August, 2018 in the premises of Vitthal Rukmini Temple, Ward No. 5, Bhiwapur. In all, ninety-two girls and women were benefitted through Counselling, which helped them to understand the genuine issues of women in relation to their health and hygiene. As such, free medicines were distributed to the participants in the Camp. Dr. Ashvini Kale, Medical Officer, Dr. Sonali Dudhat, Medical Officer, along with her team, worked hard to make this Camp a grand success.