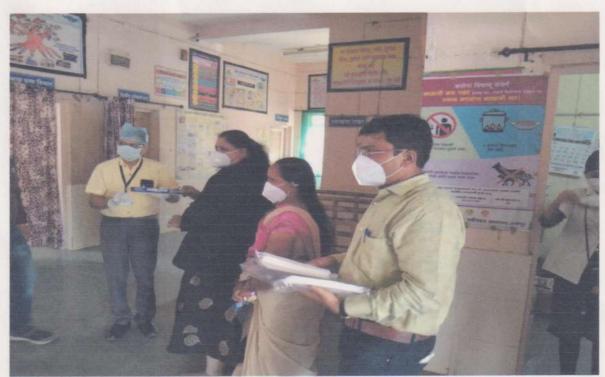

| ACADEMIC SESSION     | 2018-2019                           |
|----------------------|-------------------------------------|
| ORGANIZER            | Bhiwapur Mahavidyalaya, Bhiwapur    |
| NAME OF THE          | Free Health Check-up Camp           |
| <b>ACTIVITY WITH</b> | 18                                  |
| TITLE                |                                     |
| DATE OF ACTIVITY     | 30 <sup>th</sup> August, 2018       |
| MODE OF ACTIVITY     | Offline Mode                        |
| ORGANIZING           | Women's Study Centre                |
| COMMITTEE            |                                     |
| PROGRAMME            | Asst. Prof. Dr. A. V. Mahawadiwar   |
| COORDINATOR          | ė,                                  |
| COMMITTEE            | 1. Asst. Prof. Dr. Nitisha Patankar |
| MEMBERS              | 2. Asst. Prof. Rajsree O. P.        |
| NUMBER OF            | 92                                  |
| STUDENTS             |                                     |
| BENEFISHRIES         |                                     |

#### **3RIEF REPORT**

The 'Women's Study Centre' of our Institution works hard towards spreading awareness among women about their health and hygiene issues. Keeping pace with this, the 'Women Study Centre' of our Institution, under the aegis of IQAC, organized "Free Health Check-up Camp" on 30<sup>th</sup> August, 2018 in the premises of Vitthal Rukmini Temple, Ward No. 5, Bhiwapur. In all, ninety-two girls and women were benefitted through Counselling, which helped them to understand the genuine issues of women in relation to their health and hygiene. As such, free medicines were distributed to the participants in the Camp. Dr. Ashvini Kale, Medical Officer, Dr. Sonali Dudhat, Medical Officer, along with her team, worked hard to make this Camp a grand success.