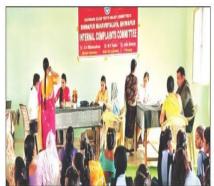

| ACADEMIC SESSION     | 2018-2019                           |
|----------------------|-------------------------------------|
| ORGANIZER            | Bhiwapur Mahavidyalaya, Bhiwapur    |
| NAME OF THE          | Free Health Check-up Camp           |
| <b>ACTIVITY WITH</b> | 18                                  |
| TITLE                |                                     |
| DATE OF ACTIVITY     | 30 <sup>th</sup> August, 2018       |
| MODE OF ACTIVITY     | Offline Mode                        |
| ORGANIZING           | Women's Study Centre                |
| COMMITTEE            |                                     |
| PROGRAMME            | Asst. Prof. Dr. A. V. Mahawadiwar   |
| COORDINATOR          | ė,                                  |
| COMMITTEE            | 1. Asst. Prof. Dr. Nitisha Patankar |
| MEMBERS              | 2. Asst. Prof. Rajsree O. P.        |
| NUMBER OF            | 92                                  |
| STUDENTS             |                                     |
| BENEFISHRIES         |                                     |

#### **3RIEF REPORT**

The 'Women's Study Centre' of our Institution works hard towards spreading awareness among women about their health and hygiene issues. Keeping pace with this, the 'Women Study Centre' of our Institution, under the aegis of IQAC, organized "Free Health Check-up Camp" on 30<sup>th</sup> August, 2018 in the premises of Vitthal Rukmini Temple, Ward No. 5, Bhiwapur. In all, ninety-two girls and women were benefitted through Counselling, which helped them to understand the genuine issues of women in relation to their health and hygiene. As such, free medicines were distributed to the participants in the Camp. Dr. Ashvini Kale, Medical Officer, Dr. Sonali Dudhat, Medical Officer, along with her team, worked hard to make this Camp a grand success.