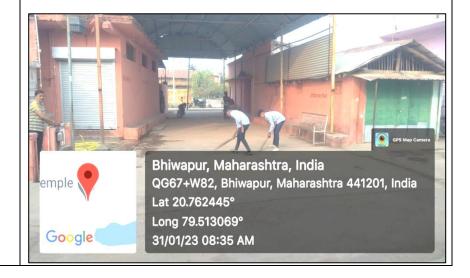

| ACADEMIC SESSION                                    | 2018-2019                                                                                                                                                                                                                                                                                                                                                                                                                                                                                      |
|-----------------------------------------------------|------------------------------------------------------------------------------------------------------------------------------------------------------------------------------------------------------------------------------------------------------------------------------------------------------------------------------------------------------------------------------------------------------------------------------------------------------------------------------------------------|
| ORGANIZER                                           | Bhiwapur Mahavidyalaya, Bhiwapur                                                                                                                                                                                                                                                                                                                                                                                                                                                               |
| NAME OF THE ACTIVITY WITH TITLE                     | 'Swachchata Pakhwada'                                                                                                                                                                                                                                                                                                                                                                                                                                                                          |
| DATE OF ACTIVITY                                    | From 30 <sup>th</sup> August, 2018 to 31 <sup>st</sup> August, 2018                                                                                                                                                                                                                                                                                                                                                                                                                            |
| MODE OF ACTIVITY (ONLINE/OFFLINE (IF ONLINE, GIVE   | OFFLINE                                                                                                                                                                                                                                                                                                                                                                                                                                                                                        |
| WEBLINK)  ORGANIZING COMMITTEE                      | National Service Scheme                                                                                                                                                                                                                                                                                                                                                                                                                                                                        |
| PROGRAMME<br>COORDINATOR                            | Asst. Prof. Dr. Vijay S. Dighore                                                                                                                                                                                                                                                                                                                                                                                                                                                               |
| COMMITTEE MEMBER                                    | Asst. Prof. Dr. Anita Mahawadiwar                                                                                                                                                                                                                                                                                                                                                                                                                                                              |
| NUMBER OF<br>STUDENTS/BENEFICIARIES<br>PARTICIPATED | 150 NSS Volunteers                                                                                                                                                                                                                                                                                                                                                                                                                                                                             |
| BRIEF REPORT                                        | On the occasion of 'Swachchata Pakhwada', special Cleanliness Drive was arranged by the NSS Unit of Bhiwapur Mahavidyalaya, Bhiwapur from 30 <sup>th</sup> August, 2018 to 31 <sup>st</sup> August, 2018 in the College Campus, in the premises of Bus Stand and the Government Rural Hospital, Bhiwapur. Through this special Cleanliness Drive, our NSS Volunteers created awareness among the students and the people of Bhiwapur regarding the importance of keeping our premises neat and |

|                      | clean. The NSS Volunteers were lauded by the general public and the Principal of the College for their invaluable contributions in bringing awareness about cleanliness among |
|----------------------|-------------------------------------------------------------------------------------------------------------------------------------------------------------------------------|
|                      | the students and the general public. Asst. Prof. Dr. Vijay S.                                                                                                                 |
| ¥                    | Dighore and Asst. Prof. Dr. Anita Mahawadiwar worked hard                                                                                                                     |
|                      | for the grand success of this programme.                                                                                                                                      |
| PROGRAMME OBJECTIVES | To create awareness about cleanliness among the NSS                                                                                                                           |
|                      | Volunteers                                                                                                                                                                    |
|                      | To spread awareness among the students and the public                                                                                                                         |
|                      | regarding a clean environment.                                                                                                                                                |
|                      | To make the students and the general public aware about                                                                                                                       |
| *                    | the importance of keeping the whole premises of College                                                                                                                       |
|                      | and other Government Offices neat and clean.                                                                                                                                  |
|                      | To sow the seeds of responsiveness among our students                                                                                                                         |
|                      | towards fellow human beings for having pollution free                                                                                                                         |
|                      | environment to live in.                                                                                                                                                       |
|                      | To instill the sense of Community Service among our                                                                                                                           |
|                      | students.                                                                                                                                                                     |
|                      | To make the students aware about Institutional Social                                                                                                                         |
| <i>?</i>             | Responsibilities.                                                                                                                                                             |
|                      | To promote the importance of keeping our premises                                                                                                                             |
|                      | plastic-free.                                                                                                                                                                 |
| PROGRAMME OUTCOMES   | <ul> <li>NSS Volunteers actively participated in the event</li> <li>Students and the general public became aware about the</li> </ul>                                         |
|                      | importance of keeping the whole premises of College and                                                                                                                       |
|                      | other Government Offices neat and clean.                                                                                                                                      |
|                      | Succeeded to sow the seeds of responsiveness among our                                                                                                                        |
|                      | students towards fellow human beings for having pollution                                                                                                                     |
|                      | free environment to live in.                                                                                                                                                  |
|                      | Instilled the sense of Community Service among our                                                                                                                            |
|                      | students.                                                                                                                                                                     |
|                      |                                                                                                                                                                               |

## PHOTO GALLERY WITH CAPTIONS

NSS Volunteers cleaning the College Premises on 30<sup>th</sup> August, 2018

NSS Volunteers cleaning the College Premises on 31st August, 2018

Dosmuns

PRINCIPAL
Bhiwapur Mahavidyalaya
Bhiwapur, Dist. Nagpur