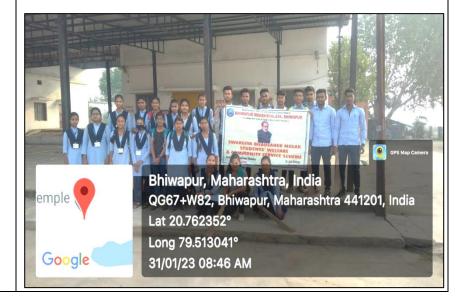

| ACADEMIC SESSION     | 2018-2019                           |
|----------------------|-------------------------------------|
| ORGANIZER            | Bhiwapur Mahavidyalaya, Bhiwapur    |
| NAME OF THE          | Free Health Check-up Camp           |
| <b>ACTIVITY WITH</b> | 18                                  |
| TITLE                |                                     |
| DATE OF ACTIVITY     | 30 <sup>th</sup> August, 2018       |
| MODE OF ACTIVITY     | Offline Mode                        |
| ORGANIZING           | Women's Study Centre                |
| COMMITTEE            |                                     |
| PROGRAMME            | Asst. Prof. Dr. A. V. Mahawadiwar   |
| COORDINATOR          | ė,                                  |
| COMMITTEE            | 1. Asst. Prof. Dr. Nitisha Patankar |
| MEMBERS              | 2. Asst. Prof. Rajsree O. P.        |
| NUMBER OF            | 92                                  |
| STUDENTS             |                                     |
| BENEFISHRIES         |                                     |

#### **3RIEF REPORT**

The 'Women's Study Centre' of our Institution works hard towards spreading awareness among women about their health and hygiene issues. Keeping pace with this, the 'Women Study Centre' of our Institution, under the aegis of IQAC, organized "Free Health Check-up Camp" on 30<sup>th</sup> August, 2018 in the premises of Vitthal Rukmini Temple, Ward No. 5, Bhiwapur. In all, ninety-two girls and women were benefitted through Counselling, which helped them to understand the genuine issues of women in relation to their health and hygiene. As such, free medicines were distributed to the participants in the Camp. Dr. Ashvini Kale, Medical Officer, Dr. Sonali Dudhat, Medical Officer, along with her team, worked hard to make this Camp a grand success.