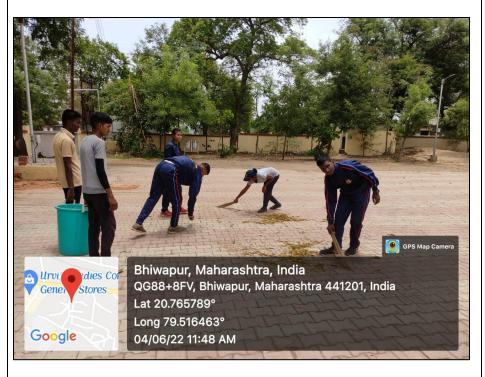

| ACADEMIC SESSION                                    | 2018-2019                                                                                                                                                                                                                                                                                                                                                                                                                                                                                      |
|-----------------------------------------------------|------------------------------------------------------------------------------------------------------------------------------------------------------------------------------------------------------------------------------------------------------------------------------------------------------------------------------------------------------------------------------------------------------------------------------------------------------------------------------------------------|
| ORGANIZER                                           | Bhiwapur Mahavidyalaya, Bhiwapur                                                                                                                                                                                                                                                                                                                                                                                                                                                               |
| NAME OF THE ACTIVITY WITH TITLE                     | 'Swachchata Pakhwada'                                                                                                                                                                                                                                                                                                                                                                                                                                                                          |
| DATE OF ACTIVITY                                    | From 30 <sup>th</sup> August, 2018 to 31 <sup>st</sup> August, 2018                                                                                                                                                                                                                                                                                                                                                                                                                            |
| MODE OF ACTIVITY (ONLINE/OFFLINE (IF ONLINE, GIVE   | OFFLINE                                                                                                                                                                                                                                                                                                                                                                                                                                                                                        |
| WEBLINK)  ORGANIZING COMMITTEE                      | National Service Scheme                                                                                                                                                                                                                                                                                                                                                                                                                                                                        |
| PROGRAMME<br>COORDINATOR                            | Asst. Prof. Dr. Vijay S. Dighore                                                                                                                                                                                                                                                                                                                                                                                                                                                               |
| COMMITTEE MEMBER                                    | Asst. Prof. Dr. Anita Mahawadiwar                                                                                                                                                                                                                                                                                                                                                                                                                                                              |
| NUMBER OF<br>STUDENTS/BENEFICIARIES<br>PARTICIPATED | 150 NSS Volunteers                                                                                                                                                                                                                                                                                                                                                                                                                                                                             |
| BRIEF REPORT                                        | On the occasion of 'Swachchata Pakhwada', special Cleanliness Drive was arranged by the NSS Unit of Bhiwapur Mahavidyalaya, Bhiwapur from 30 <sup>th</sup> August, 2018 to 31 <sup>st</sup> August, 2018 in the College Campus, in the premises of Bus Stand and the Government Rural Hospital, Bhiwapur. Through this special Cleanliness Drive, our NSS Volunteers created awareness among the students and the people of Bhiwapur regarding the importance of keeping our premises neat and |

|                      | clean. The NSS Volunteers were lauded by the general public and the Principal of the College for their invaluable contributions in bringing awareness about cleanliness among |
|----------------------|-------------------------------------------------------------------------------------------------------------------------------------------------------------------------------|
|                      | the students and the general public. Asst. Prof. Dr. Vijay S.                                                                                                                 |
| ¥                    | Dighore and Asst. Prof. Dr. Anita Mahawadiwar worked hard                                                                                                                     |
|                      | for the grand success of this programme.                                                                                                                                      |
| PROGRAMME OBJECTIVES | To create awareness about cleanliness among the NSS                                                                                                                           |
|                      | Volunteers                                                                                                                                                                    |
|                      | To spread awareness among the students and the public                                                                                                                         |
|                      | regarding a clean environment.                                                                                                                                                |
|                      | To make the students and the general public aware about                                                                                                                       |
| *                    | the importance of keeping the whole premises of College                                                                                                                       |
|                      | and other Government Offices neat and clean.                                                                                                                                  |
|                      | To sow the seeds of responsiveness among our students                                                                                                                         |
|                      | towards fellow human beings for having pollution free                                                                                                                         |
|                      | environment to live in.                                                                                                                                                       |
|                      | To instill the sense of Community Service among our                                                                                                                           |
|                      | students.                                                                                                                                                                     |
|                      | To make the students aware about Institutional Social                                                                                                                         |
| <i>?</i>             | Responsibilities.                                                                                                                                                             |
|                      | To promote the importance of keeping our premises                                                                                                                             |
|                      | plastic-free.                                                                                                                                                                 |
| PROGRAMME OUTCOMES   | <ul> <li>NSS Volunteers actively participated in the event</li> <li>Students and the general public became aware about the</li> </ul>                                         |
|                      | importance of keeping the whole premises of College and                                                                                                                       |
|                      | other Government Offices neat and clean.                                                                                                                                      |
|                      | Succeeded to sow the seeds of responsiveness among our                                                                                                                        |
|                      | students towards fellow human beings for having pollution                                                                                                                     |
|                      | free environment to live in.                                                                                                                                                  |
|                      | Instilled the sense of Community Service among our                                                                                                                            |
|                      | students.                                                                                                                                                                     |
|                      |                                                                                                                                                                               |

## PHOTO GALLERY WITH CAPTIONS

NSS Volunteers cleaning the College Premises on 30<sup>th</sup> August, 2018

NSS Volunteers cleaning the College Premises on 31st August, 2018

Dosmuns

PRINCIPAL
Bhiwapur Mahavidyalaya
Bhiwapur, Dist. Nagpur