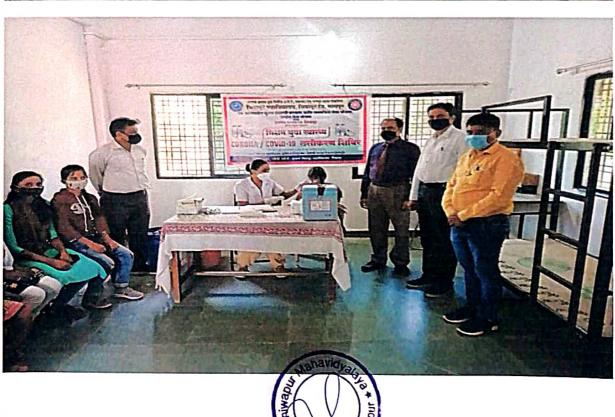

of the College. The inauguration of the programme was done at the hands of Dr. Jobi George, Principal Bhiwapur Mahavidyalaya Bhiwapur. At this moment Dr. Sunil K. Shinde, Dr. Motiraj Chavhan and Students of the College were present in the programme. Asst. Professor Someshwar Wasekar coordinated and worked hard to make the programme successful.

#### **Outcomes:**

- 1. Students became aware about COVID-19 Vaccination.
- 2. Students vaccinated in large number.

3. Students became responsible regarding Covid-19 pandemic.

SIGNATURE OF

M. S. ASST. PROF. S.V.WASEKAR

SIGNATURE

HEAD OF THE INSTITUTION PRINCIPAL Bhiwapur Mahavidyalaya

Bhlwapur

gymuu,

Staff of the Rural Hospital Vaccinating the Students in the Presence of Dr. Jobi George, the Principal, Bhiwapur Mahavidyalaya, Bhiwapur.









PRINCIPAL Bhiwapur Mahavidyalaya Bhiwapur





## Backward Class Youth Relief Committee's Bhiwapur Mahavidyalaya, Bhiwapur Dist. Nagpur

Affiliated To R.T.M. Nagpur University, Nagpur

E-mail: bgm.college1990@gmail.com

Website: https://www.bmb.ac.in

Tel: 07106-232349

### **ACTIVITY REPORT**

| Academic                                | 2021-2022