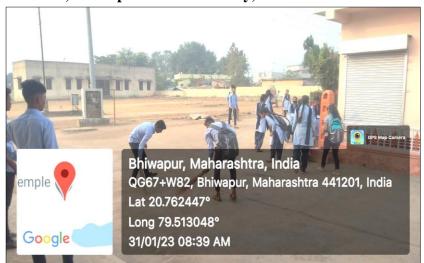

| ACADEMIC SESSION                                    | 2018-2019                                                                                                                                                                                                                                                                                                                                                                                                                                                                                      |
|-----------------------------------------------------|------------------------------------------------------------------------------------------------------------------------------------------------------------------------------------------------------------------------------------------------------------------------------------------------------------------------------------------------------------------------------------------------------------------------------------------------------------------------------------------------|
| ORGANIZER                                           | Bhiwapur Mahavidyalaya, Bhiwapur                                                                                                                                                                                                                                                                                                                                                                                                                                                               |
| NAME OF THE ACTIVITY WITH TITLE                     | 'Swachchata Pakhwada'                                                                                                                                                                                                                                                                                                                                                                                                                                                                          |
| DATE OF ACTIVITY                                    | From 30 <sup>th</sup> August, 2018 to 31 <sup>st</sup> August, 2018                                                                                                                                                                                                                                                                                                                                                                                                                            |
| MODE OF ACTIVITY (ONLINE/OFFLINE (IF ONLINE, GIVE   | OFFLINE                                                                                                                                                                                                                                                                                                                                                                                                                                                                                        |
| WEBLINK)  ORGANIZING COMMITTEE                      | National Service Scheme                                                                                                                                                                                                                                                                                                                                                                                                                                                                        |
| PROGRAMME<br>COORDINATOR                            | Asst. Prof. Dr. Vijay S. Dighore                                                                                                                                                                                                                                                                                                                                                                                                                                                               |
| COMMITTEE MEMBER                                    | Asst. Prof. Dr. Anita Mahawadiwar                                                                                                                                                                                                                                                                                                                                                                                                                                                              |
| NUMBER OF<br>STUDENTS/BENEFICIARIES<br>PARTICIPATED | 150 NSS Volunteers                                                                                                                                                                                                                                                                                                                                                                                                                                                                             |
| BRIEF REPORT                                        | On the occasion of 'Swachchata Pakhwada', special Cleanliness Drive was arranged by the NSS Unit of Bhiwapur Mahavidyalaya, Bhiwapur from 30 <sup>th</sup> August, 2018 to 31 <sup>st</sup> August, 2018 in the College Campus, in the premises of Bus Stand and the Government Rural Hospital, Bhiwapur. Through this special Cleanliness Drive, our NSS Volunteers created awareness among the students and the people of Bhiwapur regarding the importance of keeping our premises neat and |

|                      | clean. The NSS Volunteers were lauded by the general public and the Principal of the College for their invaluable contributions in bringing awareness about cleanliness among |
|----------------------|-------------------------------------------------------------------------------------------------------------------------------------------------------------------------------|
|                      | the students and the general public. Asst. Prof. Dr. Vijay S.                                                                                                                 |
| ¥                    | Dighore and Asst. Prof. Dr. Anita Mahawadiwar worked hard                                                                                                                     |
|                      | for the grand success of this programme.                                                                                                                                      |
| PROGRAMME OBJECTIVES | To create awareness about cleanliness among the NSS                                                                                                                           |
|                      | Volunteers                                                                                                                                                                    |
|                      | To spread awareness among the students and the public                                                                                                                         |
|                      | regarding a clean environment.                                                                                                                                                |
|                      | To make the students and the general public aware about                                                                                                                       |
| *                    | the importance of keeping the whole premises of College                                                                                                                       |
|                      | and other Government Offices neat and clean.                                                                                                                                  |
|                      | To sow the seeds of responsiveness among our students                                                                                                                         |
|                      | towards fellow human beings for having pollution free                                                                                                                         |
|                      | environment to live in.                                                                                                                                                       |
|                      | To instill the sense of Community Service among our                                                                                                                           |
|                      | students.                                                                                                                                                                     |
|                      | To make the students aware about Institutional Social                                                                                                                         |
| <i>?</i>             | Responsibilities.                                                                                                                                                             |
|                      | To promote the importance of keeping our premises                                                                                                                             |
|                      | plastic-free.                                                                                                                                                                 |
| PROGRAMME OUTCOMES   | <ul> <li>NSS Volunteers actively participated in the event</li> <li>Students and the general public became aware about the</li> </ul>                                         |
|                      | importance of keeping the whole premises of College and                                                                                                                       |
|                      | other Government Offices neat and clean.                                                                                                                                      |
|                      | Succeeded to sow the seeds of responsiveness among our                                                                                                                        |
|                      | students towards fellow human beings for having pollution                                                                                                                     |
|                      | free environment to live in.                                                                                                                                                  |
|                      | Instilled the sense of Community Service among our                                                                                                                            |
|                      | students.                                                                                                                                                                     |
|                      |                                                                                                                                                                               |

## PHOTO GALLERY WITH CAPTIONS

NSS Volunteers cleaning the College Premises on 30<sup>th</sup> August, 2018

NSS Volunteers cleaning the College Premises on 31st August, 2018

Dosmuns

PRINCIPAL
Bhiwapur Mahavidyalaya
Bhiwapur, Dist. Nagpur