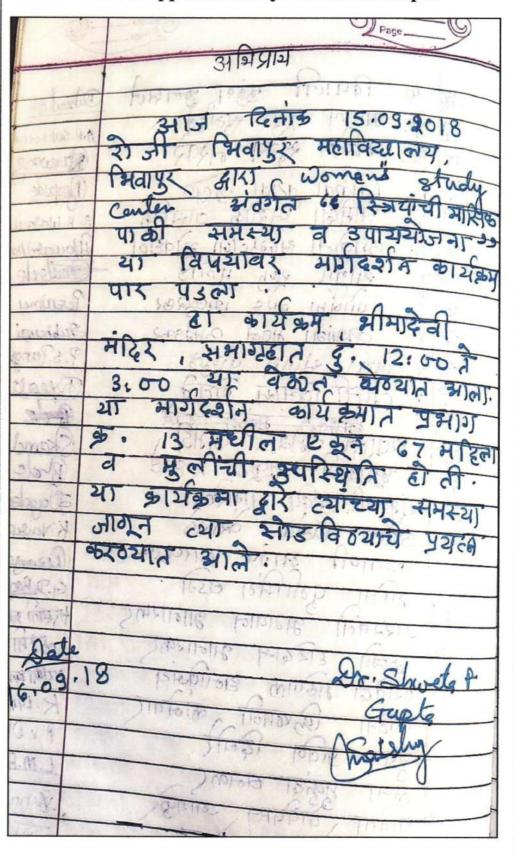

|                 |



### Note of appreciation by Dr. Shweta Gupta





Dr. Shweta Gupta addressing the womenfolk during the Guidance Programme for Women on Menstrual Health and Hygiene.



Dr. Jobi George delivering his Presidential Address during the Guidance Programme for Women on Menstrual Health and Hygiene.





Principal

Bhiwapur Mahavidyalaya,

Bhiwapur



## **BHIWAPUR MAHAVIDYALAYA**





AFFILIATED TO RASHTRASANT TUKADOJI MAHARAJ NAGPUR UNIVERSITY, NAGPUR E-mail: bmv\_bhiwapur@yahoo.com; bgm.college1990@gmail.com Website: https://www.bmb.ac.in Tel: 07106-232349

| ACADEMIC SESSION                                                    | 2018-2019