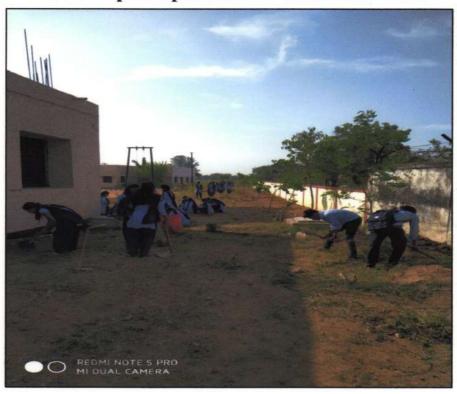

| ACADEMIC SESSION                                    | 2018-2019                                                                                                                                                                                                                                                                                                                                                                                                                                                                                      |
|-----------------------------------------------------|------------------------------------------------------------------------------------------------------------------------------------------------------------------------------------------------------------------------------------------------------------------------------------------------------------------------------------------------------------------------------------------------------------------------------------------------------------------------------------------------|
| ORGANIZER                                           | Bhiwapur Mahavidyalaya, Bhiwapur                                                                                                                                                                                                                                                                                                                                                                                                                                                               |
| NAME OF THE ACTIVITY WITH TITLE                     | 'Swachchata Pakhwada'                                                                                                                                                                                                                                                                                                                                                                                                                                                                          |
| DATE OF ACTIVITY                                    | From 30 <sup>th</sup> August, 2018 to 31 <sup>st</sup> August, 2018                                                                                                                                                                                                                                                                                                                                                                                                                            |
| MODE OF ACTIVITY (ONLINE/OFFLINE (IF ONLINE, GIVE   | OFFLINE                                                                                                                                                                                                                                                                                                                                                                                                                                                                                        |
| WEBLINK)  ORGANIZING COMMITTEE                      | National Service Scheme                                                                                                                                                                                                                                                                                                                                                                                                                                                                        |
| PROGRAMME<br>COORDINATOR                            | Asst. Prof. Dr. Vijay S. Dighore                                                                                                                                                                                                                                                                                                                                                                                                                                                               |
| COMMITTEE MEMBER                                    | Asst. Prof. Dr. Anita Mahawadiwar                                                                                                                                                                                                                                                                                                                                                                                                                                                              |
| NUMBER OF<br>STUDENTS/BENEFICIARIES<br>PARTICIPATED | 150 NSS Volunteers                                                                                                                                                                                                                                                                                                                                                                                                                                                                             |
| BRIEF REPORT                                        | On the occasion of 'Swachchata Pakhwada', special Cleanliness Drive was arranged by the NSS Unit of Bhiwapur Mahavidyalaya, Bhiwapur from 30 <sup>th</sup> August, 2018 to 31 <sup>st</sup> August, 2018 in the College Campus, in the premises of Bus Stand and the Government Rural Hospital, Bhiwapur. Through this special Cleanliness Drive, our NSS Volunteers created awareness among the students and the people of Bhiwapur regarding the importance of keeping our premises neat and |

|                      | clean. The NSS Volunteers were lauded by the general public and the Principal of the College for their invaluable contributions in bringing awareness about cleanliness among |
|----------------------|-------------------------------------------------------------------------------------------------------------------------------------------------------------------------------|
|                      | the students and the general public. Asst. Prof. Dr. Vijay S.                                                                                                                 |
| ¥                    | Dighore and Asst. Prof. Dr. Anita Mahawadiwar worked hard                                                                                                                     |
|                      | for the grand success of this programme.                                                                                                                                      |
| PROGRAMME OBJECTIVES | To create awareness about cleanliness among the NSS                                                                                                                           |
|                      | Volunteers                                                                                                                                                                    |
|                      | To spread awareness among the students and the public                                                                                                                         |
|                      | regarding a clean environment.                                                                                                                                                |
|                      | To make the students and the general public aware about                                                                                                                       |
| *                    | the importance of keeping the whole premises of College                                                                                                                       |
|                      | and other Government Offices neat and clean.                                                                                                                                  |
|                      | To sow the seeds of responsiveness among our students                                                                                                                         |
|                      | towards fellow human beings for having pollution free                                                                                                                         |
|                      | environment to live in.                                                                                                                                                       |
|                      | To instill the sense of Community Service among our                                                                                                                           |
|                      | students.                                                                                                                                                                     |
|                      | To make the students aware about Institutional Social                                                                                                                         |
| <i>?</i>             | Responsibilities.                                                                                                                                                             |
|                      | To promote the importance of keeping our premises                                                                                                                             |
|                      | plastic-free.                                                                                                                                                                 |
| PROGRAMME OUTCOMES   | <ul> <li>NSS Volunteers actively participated in the event</li> <li>Students and the general public became aware about the</li> </ul>                                         |
|                      | importance of keeping the whole premises of College and                                                                                                                       |
|                      | other Government Offices neat and clean.                                                                                                                                      |
|                      | Succeeded to sow the seeds of responsiveness among our                                                                                                                        |
|                      | students towards fellow human beings for having pollution                                                                                                                     |
|                      | free environment to live in.                                                                                                                                                  |
|                      | Instilled the sense of Community Service among our                                                                                                                            |
|                      | students.                                                                                                                                                                     |
|                      |                                                                                                                                                                               |

## PHOTO GALLERY WITH CAPTIONS

NSS Volunteers cleaning the College Premises on 30<sup>th</sup> August, 2018

NSS Volunteers cleaning the College Premises on 31st August, 2018

Dosmuns

PRINCIPAL
Bhiwapur Mahavidyalaya
Bhiwapur, Dist. Nagpur