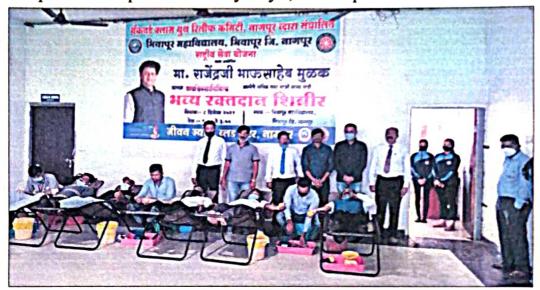

|

PRINCIPAL Bhiwapur Mahavidyalaya Bhiwapur, Dist Nagpur during the inaugural ceremony. All the staff and students of the College were present on the occasion. The NSS Volunteers took sincere efforts to make this event a grand success. On this occasion Mr. Kishore Khobragade, Mr. Sandipaldul, Mr. Ashish Chaudhari, Mr. Arun Morande, Mr. Sunil Sonwane, Mrs. Saroj Paunikar, Mrs. Mayuri Turatkar, Ku. Neha Panchbhai of Jivanjyotir Blood Bank, Nagpur collected Blood from the donors during this Mega Event.

Principal Dr. Jobi George and the N.S.S. Divisional Programme Coordinator Asst. prof. Dr. M.R.Chavhan along with other Blood Donors on the occasion of the Mega Blood Donation Camp at Bhiwapur Mahavidyalaya, Bhiwapur.





# BLOOD DONATION CAMP 08-12-2022

# लोकामत

# ११४ तरुणांनी केले रक्तदान

भिवापूर : भिवापूर महाविद्यालयाच्या राष्ट्रीय सेवा योजनेच्या वतीने बुधवारी रक्तदान शिबिराचे आयोजन करण्यात आले. या शिबिरात ११४ तरुणांनी रक्तदान करीत सामाजिक दायित्व जपले. शिबिराचे उद्घाटन प्राचार्य डॉ.जोबी जॉर्ज यांच्या हस्ते झाले. यावेळी दिलीप गुप्ता, डॉ.सुनील शिंदे, डॉ.मंगेश कडू, कार्यक्रम अधिकारी मोतीराज चौव्हान, राहुल गुप्ता, डॉ.अनिल नामपल्लीवार, किशोर खोब्रागडे, डॉ.अश्विनी कडू, डॉ.आदित्य सारवे, डॉ.अनिता महावादीवार, डॉ.राजेश बहुरूपी, डॉ.मधुकर नंदनवार, प्रा.सोमेश्वर वासेकर, डॉ.योगेश मोरे, डॉ.विजय दिघोरे, डॉ.विनिता विरगंधम, डॉ.राहील कुरैशी, प्रा.सचिन कुबडे, प्रा.रविकांत मिश्रा, प्रा.चेतना ठाकरे आदी उपस्थित होते. कार्यक्रमाला ईशा मामिडवार, हिमांशू दुपारे, सावन सोनवणे, पूजा वाणी, शबाना कुरैशी, समीर शेळके, नयन हरणे,