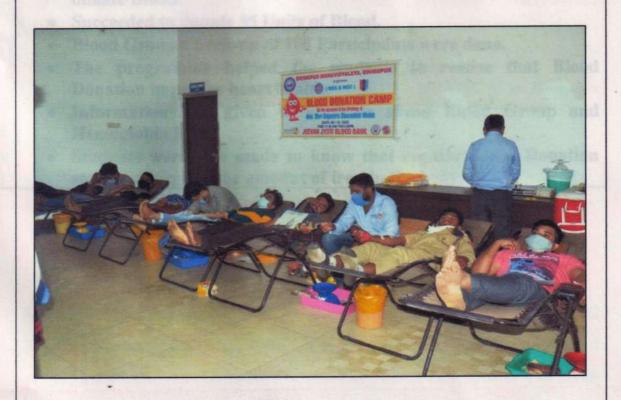

liwar, Dr. Kishore Khobragade and his team. The Volunteers of N.S.S and N.C.C made sincere efforts to make this Blood Donation and Blood Group Check-up Camp a grand success. To name a few students who made significant contributions to make this Blood Donation and Blood Group Check-up Camp a grand success are Mr. Sanket Sable, Mr. Abhishek Gaonde, Mr. Abhishek Patil, Mr. Nayan Harne, Mr. Prem Whade, Mr. Harshal Whade, Mr. Shubham Devalkar, Mr. Sameer Shelke, Mr. Avi Sandokar, Mr. Rohit Mate, Mr. Srikant Varti, Ku. Pooja Dahare and all the volunteers of N.S.S and N.C.C.



Donors donating Blood during the grand Blood Donation and Blood Group Check-up Camp held on 8/12/2020 at Bhiwapur Mahavidyalaya, Bhiwapur by the NCC and N.S.S Units in collaboration with Jeevan Jyoti Blood Bank, Nagpur









## Programme Outcome

#### **Programme Outcomes**

- Blood Donation is a noble act.
- Students, Alumni, staff and the general public were motivated to donate Blood.
- Succeeded to donate 35 Units of Blood.
- Blood Group Check-up of 100 Participants were done.
- The programme helped the students to realize that Blood Donation improves heart health.
- Information was given to students about Blood Group and Hemoglobin level.
- Students were also made to know that regular Blood Donation stops the surge of the amount of iron in the body.



Bhiwapur Mahavidyalaya Bhiwapur, Dist. Nagpur





# **Backward Class Youth Relief Committee's**

# Bhiwapur Mahavidyalaya, Bhiwapur Dist. Nagpur

Affiliated to R.T.M. Nagpur University, Nagpur (Approved By Government of Maharashtra)

E-mail: bgm.colle