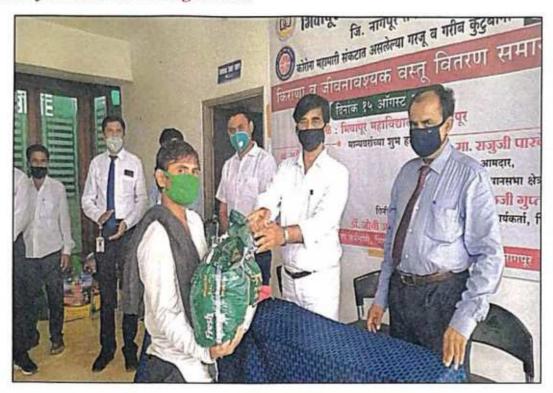

including the migrant labourers. The food grain packets were distributed by Shri. Dilip Gupta, Shri. Rahul Gupta, Shri. Sharad Mira, the Principal of the College Dr. Jobi George, the N.S.S. programme co-ordinator Asst. Prof. Dr. Motiraj Chavhan, Dr. Sunil Shinde, Shri. Gulab Gedekar and all the teaching and non-teaching staff of the Institution.

Along with this, efforts were also made by our National Service Scheme Unit to create public awareness about COVID-19 Pandemic through Street Plays, Digital Posters and Video Clippings.

(me) her hun

Programma Officer National Scheme, Bhiwapura alaya, Bhiwapur, Dieta agpur Sonia Barracio

PRINCIPAL Bhiwapur Mahavidyalaya Bhiwapur, Dist, Nagpur Dilip Gupta distributing essential items and grocery kits to poor and needy families on 15 August 2020



Rahul Gupta distributing essential items and grocery kits to poor and needy families on 15<sup>th</sup> August 2020.





PRINCIPAL Bhiwapur Mahavidy⊒laya Bhiwapur, Dist Nagpur Dr. Jobi George, Principal of the College distributing essential items and grocery kits to the poor and needy families on 15th August 2020



# Programme Outcomes

# **Programme Outcomes**

- Students as well as the general public were sensitized about COVID-19 Pandemic and the protocols to be followed.
- COVID-19 Pandemic awakened our conscience about the emptiness of our preparedness in terms of medical emergencies.
- COVID-19 Pandemic enabled us to realize our sense of oneness during National Calamities and Pandemic like situations.
- Myth about COVID-19 Pandemic among the people was cleared.
- The grocery kit