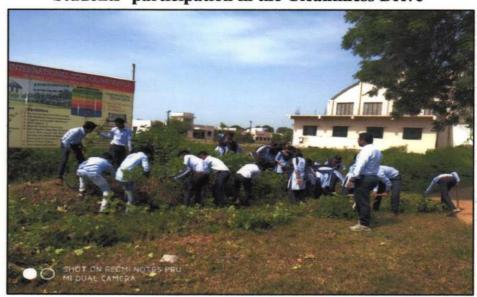

| ACADEMIC SESSION                                    | 2018-2019                                                                                                                                                                                                                                                                                                                                                                                                                                                                                      |
|-----------------------------------------------------|------------------------------------------------------------------------------------------------------------------------------------------------------------------------------------------------------------------------------------------------------------------------------------------------------------------------------------------------------------------------------------------------------------------------------------------------------------------------------------------------|
| ORGANIZER                                           | Bhiwapur Mahavidyalaya, Bhiwapur                                                                                                                                                                                                                                                                                                                                                                                                                                                               |
| NAME OF THE ACTIVITY WITH TITLE                     | 'Swachchata Pakhwada'                                                                                                                                                                                                                                                                                                                                                                                                                                                                          |
| DATE OF ACTIVITY                                    | From 30 <sup>th</sup> August, 2018 to 31 <sup>st</sup> August, 2018                                                                                                                                                                                                                                                                                                                                                                                                                            |
| MODE OF ACTIVITY (ONLINE/OFFLINE (IF ONLINE, GIVE   | OFFLINE                                                                                                                                                                                                                                                                                                                                                                                                                                                                                        |
| WEBLINK)  ORGANIZING COMMITTEE                      | National Service Scheme                                                                                                                                                                                                                                                                                                                                                                                                                                                                        |
| PROGRAMME<br>COORDINATOR                            | Asst. Prof. Dr. Vijay S. Dighore                                                                                                                                                                                                                                                                                                                                                                                                                                                               |
| COMMITTEE MEMBER                                    | Asst. Prof. Dr. Anita Mahawadiwar                                                                                                                                                                                                                                                                                                                                                                                                                                                              |
| NUMBER OF<br>STUDENTS/BENEFICIARIES<br>PARTICIPATED | 150 NSS Volunteers                                                                                                                                                                                                                                                                                                                                                                                                                                                                             |
| BRIEF REPORT                                        | On the occasion of 'Swachchata Pakhwada', special Cleanliness Drive was arranged by the NSS Unit of Bhiwapur Mahavidyalaya, Bhiwapur from 30 <sup>th</sup> August, 2018 to 31 <sup>st</sup> August, 2018 in the College Campus, in the premises of Bus Stand and the Government Rural Hospital, Bhiwapur. Through this special Cleanliness Drive, our NSS Volunteers created awareness among the students and the people of Bhiwapur regarding the importance of keeping our premises neat and |

|                      | clean. The NSS Volunteers were lauded by the general public and the Principal of the College for their invaluable contributions in bringing awareness about cleanliness among |
|----------------------|-------------------------------------------------------------------------------------------------------------------------------------------------------------------------------|
|                      | the students and the general public. Asst. Prof. Dr. Vijay S.                                                                                                                 |
| ¥                    | Dighore and Asst. Prof. Dr. Anita Mahawadiwar worked hard                                                                                                                     |
|                      | for the grand success of this programme.                                                                                                                                      |
| PROGRAMME OBJECTIVES | To create awareness about cleanliness among the NSS                                                                                                                           |
|                      | Volunteers                                                                                                                                                                    |
|                      | To spread awareness among the students and the public                                                                                                                         |
|                      | regarding a clean environment.                                                                                                                                                |
|                      | To make the students and the general public aware about                                                                                                                       |
| *                    | the importance of keeping the whole premises of College                                                                                                                       |
|                      | and other Government Offices neat and clean.                                                                                                                                  |
|                      | To sow the seeds of responsiveness among our students                                                                                                                         |
|                      | towards fellow human beings for having pollution free                                                                                                                         |
|                      | environment to live in.                                                                                                                                                       |
|                      | To instill the sense of Community Service among our                                                                                                                           |
|                      | students.                                                                                                                                                                     |
|                      | To make the students aware about Institutional Social                                                                                                                         |
| <i>?</i>             | Responsibilities.                                                                                                                                                             |
|                      | To promote the importance of keeping our premises                                                                                                                             |
|                      | plastic-free.                                                                                                                                                                 |
| PROGRAMME OUTCOMES   | <ul> <li>NSS Volunteers actively participated in the event</li> <li>Students and the general public became aware about the</li> </ul>                                         |
|                      | importance of keeping the whole premises of College and                                                                                                                       |
|                      | other Government Offices neat and clean.                                                                                                                                      |
|                      | Succeeded to sow the seeds of responsiveness among our                                                                                                                        |
|                      | students towards fellow human beings for having pollution                                                                                                                     |
|                      | free environment to live in.                                                                                                                                                  |
|                      | Instilled the sense of Community Service among our                                                                                                                            |
|                      | students.                                                                                                                                                                     |
|                      |                                                                                                                                                                               |

## PHOTO GALLERY WITH CAPTIONS

NSS Volunteers cleaning the College Premises on 30<sup>th</sup> August, 2018

NSS Volunteers cleaning the College Premises on 31st August, 2018

Dosmuns

PRINCIPAL
Bhiwapur Mahavidyalaya
Bhiwapur, Dist. Nagpur