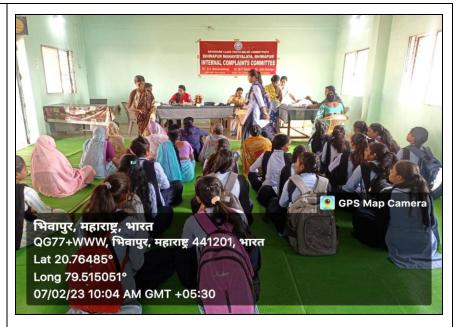

तसेच मोफत औषधोपचार विदारण कार्यक्रमाये आयोजन करण्यात आले आहे. तेळा सर्व विद्यार्थ्यांनी आपत्या आजूबाजूच्या परिसरत राहणाऱ्या महिलांना आयोजित मोफल आरोग्य तपासणी शिविराचा लाभ धेण्यारा प्रतृत्त करून शिवीर यशरबी करण्यास सहकार्य करावे.

धन्यवाद

**母. 03 / 02 / 2023** 

शिष्ट्याच्याव्यव्यक्ष्यः समिती सचिव अंतर्गत महिला तकार निवारण समिती (ICC) PRINCIPAL BRANCH MATERIAL PRINCIPAL PRINCIPAL PRINCIPAL PRINCIPAL PROPERTY PRINCIPAL P

Circular issued by the Committee regarding the proposed Free Health Check-up Camp.



Member Secretary of I.C.C. and Co-coordinator of the Event Asst. Prof. Dr. A. V. Mahawadiwar welcoming Dr. Ashwini Kale and Dr. Saurabh Moon from Government Rural Hospital, Bhiwapur and Mrs. Lata Tandekar, Mrs. Shubhada Janbandhu and Dr. Varsha Gupta from Shree Sai Hospital, Bhiwapur.



Dr. Ashwini Kale and Dr. Saurabh Moon along with their team examining and Counseling the women folk.



Distribution of Medicines during the free Health Checkup Camp.

## NEWS COVERAGE COVERAGE

## PAPER /MEDIA



## महिला स्वास्थ्य शिविर में 170 ने कराई जांच

### भिवापुर।

स्थानीय बीएमबी महाविद्यालय तथा भीमादेवी सेवा मंडल के संयुक्त उपक्रम द्वारा महिला स्वास्थ जांच शिविर का आयोजन भीमादेवी मंदिर परिसर में किया गया. शिविर में ग्रामीण अस्पताल एव सोमनाला प्राथमिक स्वस्थ केंद्र चिकित्स्कों ने उपस्थित होकर रक्तजांच, महिलाओ की समस्याओ पर निराकरण कर निशल्क दवाइयों का वितरण किया. शिविर में 170 महिलाओ ने लाभ लिया. चिकित्स्को में ग्रामीण अस्पताल के डॉ अश्विनी काले, सौरभ मून, स्वास्थ सेविका लता तांडेकर, सोमनाला के समूह स्वास्थ अधि. शुभदा जनबंधु, स्वास्थ सेवक गोविन्द नंदावार, ने कार्य किया. सफलतार्थ