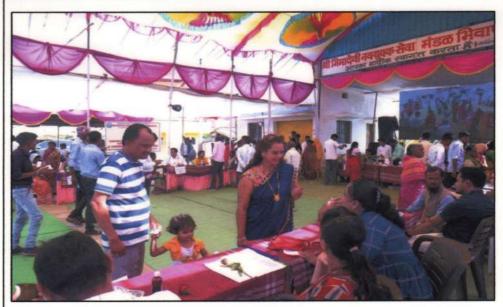

| ACADEMIC SESSION     | 2018-2019                           |
|----------------------|-------------------------------------|
| ORGANIZER            | Bhiwapur Mahavidyalaya, Bhiwapur    |
| NAME OF THE          | Free Health Check-up Camp           |
| <b>ACTIVITY WITH</b> | 18                                  |
| TITLE                |                                     |
| DATE OF ACTIVITY     | 30 <sup>th</sup> August, 2018       |
| MODE OF ACTIVITY     | Offline Mode                        |
| ORGANIZING           | Women's Study Centre                |
| COMMITTEE            |                                     |
| PROGRAMME            | Asst. Prof. Dr. A. V. Mahawadiwar   |
| COORDINATOR          | ė,                                  |
| COMMITTEE            | 1. Asst. Prof. Dr. Nitisha Patankar |
| MEMBERS              | 2. Asst. Prof. Rajsree O. P.        |
| NUMBER OF            | 92                                  |
| STUDENTS             |                                     |
| BENEFISHRIES         |                                     |

#### **3RIEF REPORT**

The 'Women's Study Centre' of our Institution works hard towards spreading awareness among women about their health and hygiene issues. Keeping pace with this, the 'Women Study Centre' of our Institution, under the aegis of IQAC, organized "Free Health Check-up Camp" on 30<sup>th</sup> August, 2018 in the premises of Vitthal Rukmini Temple, Ward No. 5, Bhiwapur. In all, ninety-two girls and women were benefitted through Counselling, which helped them to understand the genuine issues of women in relation to their health and hygiene. As such, free medicines were distributed to the participants in the Camp. Dr. Ashvini Kale, Medical Officer, Dr. Sonali Dudhat, Medical Officer, along with her team, worked hard to make this Camp a grand success.