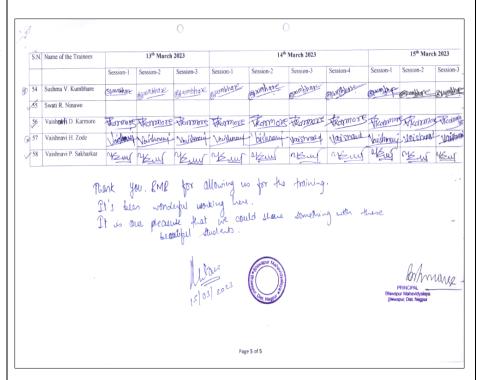

training to grab employment based on their skills.
- Enhanced the students' personality through grooming and also by developing Communication Skills in English, Life skills and knowledge of Computer Applications.

- Made our students more confident, determined, goaloriented youth; a personality shift essential for them to pursue successful careers in the sectors of their choice.
- Created and developed a congenial environment for girlstudents (rural, urban, specially-abled, underprivileged, and marginalised), allowing them to reach their full potential, so as to develop equitable opportunities in the educational and employment sectors for girls.
- Built a gender sensitive and inclusive Campus.

FEEDBACK ANALYSIS
REPORT OF THE
FEEDBACK OBTAINED
FROM STUDENTS/
BENEFICIARIES/
ACADEMIC PEERS



## PHOTO GALLERY WITH CAPTIONS



Dr. Jobi George, the Principal of the College, addressing the Trainees during the Inaugural Session.



Miss Mitali Paltiwale, the Master Trainer, addressing the Trainees during the Inaugural Session.



Miss Mitali Paltiwale during the Training Session



Dr. Jobi George felicitating Miss Mitali Paltiwale during the Concluding Session of the Training Programme



During the Concluding Ceremony, Miss Prachi Vasanta Gedam, one of the Trainees, sharing her experiences about the Programme



Miss Mitali Paltiwale addressing the house during the Concluding Ceremony of the Training Programme



Dignitaries felicitating the outstanding Trainees



Dignitaries felicitating the outstanding Trainees



Miss Mitali Paltiwale trying to imbibe the skill of Group Coo