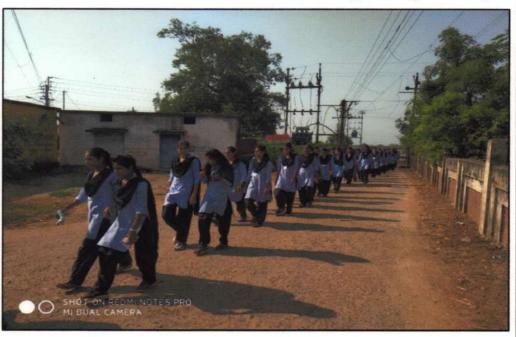

| ACADEMIC SESSION                                    | 2018-2019                                                                                                                                                                                                                                                                                                                                                                                                                                                                                      |
|-----------------------------------------------------|------------------------------------------------------------------------------------------------------------------------------------------------------------------------------------------------------------------------------------------------------------------------------------------------------------------------------------------------------------------------------------------------------------------------------------------------------------------------------------------------|
| ORGANIZER                                           | Bhiwapur Mahavidyalaya, Bhiwapur                                                                                                                                                                                                                                                                                                                                                                                                                                                               |
| NAME OF THE ACTIVITY WITH TITLE                     | 'Swachchata Pakhwada'                                                                                                                                                                                                                                                                                                                                                                                                                                                                          |
| DATE OF ACTIVITY                                    | From 30 <sup>th</sup> August, 2018 to 31 <sup>st</sup> August, 2018                                                                                                                                                                                                                                                                                                                                                                                                                            |
| MODE OF ACTIVITY (ONLINE/OFFLINE (IF ONLINE, GIVE   | OFFLINE                                                                                                                                                                                                                                                                                                                                                                                                                                                                                        |
| WEBLINK)  ORGANIZING COMMITTEE                      | National Service Scheme                                                                                                                                                                                                                                                                                                                                                                                                                                                                        |
| PROGRAMME<br>COORDINATOR                            | Asst. Prof. Dr. Vijay S. Dighore                                                                                                                                                                                                                                                                                                                                                                                                                                                               |
| COMMITTEE MEMBER                                    | Asst. Prof. Dr. Anita Mahawadiwar                                                                                                                                                                                                                                                                                                                                                                                                                                                              |
| NUMBER OF<br>STUDENTS/BENEFICIARIES<br>PARTICIPATED | 150 NSS Volunteers                                                                                                                                                                                                                                                                                                                                                                                                                                                                             |
| BRIEF REPORT                                        | On the occasion of 'Swachchata Pakhwada', special Cleanliness Drive was arranged by the NSS Unit of Bhiwapur Mahavidyalaya, Bhiwapur from 30 <sup>th</sup> August, 2018 to 31 <sup>st</sup> August, 2018 in the College Campus, in the premises of Bus Stand and the Government Rural Hospital, Bhiwapur. Through this special Cleanliness Drive, our NSS Volunteers created awareness among the students and the people of Bhiwapur regarding the importance of keeping our premises neat and |

|                      | clean. The NSS Volunteers were lauded by the general public and the Principal of the College for their invaluable contributions in bringing awareness about cleanliness among |
|----------------------|-------------------------------------------------------------------------------------------------------------------------------------------------------------------------------|
|                      | the students and the general public. Asst. Prof. Dr. Vijay S.                                                                                                                 |
| ¥                    | Dighore and Asst. Prof. Dr. Anita Mahawadiwar worked hard                                                                                                                     |
|                      | for the grand success of this programme.                                                                                                                                      |
| PROGRAMME OBJECTIVES | To create awareness about cleanliness among the NSS                                                                                                                           |
|                      | Volunteers                                                                                                                                                                    |
|                      | To spread awareness among the students and the public                                                                                                                         |
|                      | regarding a clean environment.                                                                                                                                                |
|                      | To make the students and the general public aware about                                                                                                                       |
| *                    | the importance of keeping the whole premises of College                                                                                                                       |
|                      | and other Government Offices neat and clean.                                                                                                                                  |
|                      | To sow the seeds of responsiveness among our students                                                                                                                         |
|                      | towards fellow human beings for having pollution free                                                                                                                         |
|                      | environment to live in.                                                                                                                                                       |
|                      | To instill the sense of Community Service among our                                                                                                                           |
|                      | students.                                                                                                                                                                     |
|                      | To make the students aware about Institutional Social                                                                                                                         |
| <i>?</i>             | Responsibilities.                                                                                                                                                             |
|                      | To promote the importance of keeping our premises                                                                                                                             |
|                      | plastic-free.                                                                                                                                                                 |
| PROGRAMME OUTCOMES   | <ul> <li>NSS Volunteers actively participated in the event</li> <li>Students and the general public became aware about the</li> </ul>                                         |
|                      | importance of keeping the whole premises of College and                                                                                                                       |
|                      | other Government Offices neat and clean.                                                                                                                                      |
|                      | Succeeded to sow the seeds of responsiveness among our                                                                                                                        |
|                      | students towards fellow human beings for having pollution                                                                                                                     |
|                      | free environment to live in.                                                                                                                                                  |
|                      | Instilled the sense of Community Service among our                                                                                                                            |
|                      | students.                                                                                                                                                                     |
|                      |                                                                                                                                                                               |