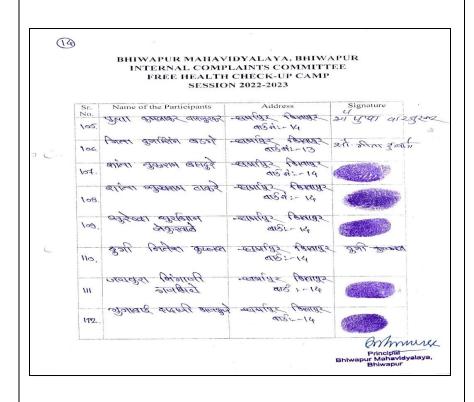

| ACADEMIC SESSION     | 2018-2019                           |
|----------------------|-------------------------------------|
| ORGANIZER            | Bhiwapur Mahavidyalaya, Bhiwapur    |
| NAME OF THE          | Free Health Check-up Camp           |
| <b>ACTIVITY WITH</b> | 18                                  |
| TITLE                |                                     |
| DATE OF ACTIVITY     | 30 <sup>th</sup> August, 2018       |
| MODE OF ACTIVITY     | Offline Mode                        |
| ORGANIZING           | Women's Study Centre                |
| COMMITTEE            |                                     |
| PROGRAMME            | Asst. Prof. Dr. A. V. Mahawadiwar   |
| COORDINATOR          | ė,                                  |
| COMMITTEE            | 1. Asst. Prof. Dr. Nitisha Patankar |
| MEMBERS              | 2. Asst. Prof. Rajsree O. P.        |
| NUMBER OF            | 92                                  |
| STUDENTS             |                                     |
| BENEFISHRIES         |                                     |

#### **3RIEF REPORT**

The 'Women's Study Centre' of our Institution works hard towards spreading awareness among women about their health and hygiene issues. Keeping pace with this, the 'Women Study Centre' of our Institution, under the aegis of IQAC, organized "Free Health Check-up Camp" on 30<sup>th</sup> August, 2018 in the premises of Vitthal Rukmini Temple, Ward No. 5, Bhiwapur. In all, ninety-two girls and women were benefitted through Counselling, which helped them to understand the genuine issues of women in relation to their health and hygiene. As such, free medicines were distributed to the participants in the Camp. Dr. Ashvini Kale, Medical Officer, Dr. Sonali Dudhat, Medical Officer, along with her team, worked hard to make this Camp a grand success.