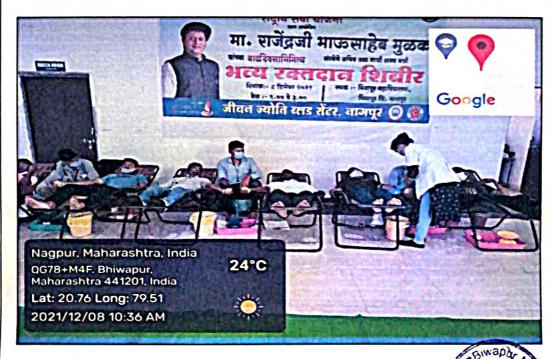

|

PRINCIPAL Bhiwapur Mahavidyalaya Bhiwapur, Dist Nagpur during the inaugural ceremony. All the staff and students of the College were present on the occasion. The NSS Volunteers took sincere efforts to make this event a grand success. On this occasion Mr. Kishore Khobragade, Mr. Sandipaldul, Mr. Ashish Chaudhari, Mr. Arun Morande, Mr. Sunil Sonwane, Mrs. Saroj Paunikar, Mrs. Mayuri Turatkar, Ku. Neha Panchbhai of Jivanjyotir Blood Bank, Nagpur collected Blood from the donors during this Mega Event.

Principal Dr. Jobi George and the N.S.S. Divisional Programme Coordinator Asst. prof. Dr. M.R.Chavhan along with other Blood Donors on the occasion of the Mega Blood Donation Camp at Bhiwapur Mahavidyalaya, Bhiwapur.





# BLOOD DONATION CAMP 08-12-2022

# लोकामत

# ११४ तरुणांनी केले रक्तदान

भिवापूर : भिवापूर महाविद्यालयाच्या राष्ट्रीय सेवा योजनेच्या वतीने बुधवारी रक्तदान शिबिराचे आयोजन करण्यात आले. या शिबिरात ११४ तरुणांनी रक्तदान करीत सामाजिक दायित्व जपले. शिबिराचे उद्घाटन प्राचार्य डॉ.जोबी जॉर्ज यांच्या हस्ते झाले. यावेळी दिलीप गुप्ता, डॉ.सुनील शिंदे, डॉ.मंगेश कडू, कार्यक्रम अधिकारी मोतीराज चौव्हान, राहुल गुप्ता, डॉ.अनिल नामपल्लीवार, किशोर खोब्रागडे, डॉ.अश्विनी कडू, डॉ.आदित्य सारवे, डॉ.अनिता महावादीवार, डॉ.राजेश बहुरूपी, डॉ.मधुकर नंदनवार, प्रा.सोमेश्वर वासेकर, डॉ.योगेश मोरे, डॉ.विजय दिघोरे, डॉ.विनिता विरगंधम, डॉ.राहील कुरैशी, प्रा.सचिन कुबडे, प्रा.रविकांत मिश्रा, प्रा.चेतना ठाकरे आदी उपस्थित होते. कार्यक्रमाला ईशा मामिडवार, हिमांशू दुपारे, सावन सोनवणे, पूजा वाणी, शबाना कुरैशी, समीर शेळके, नयन हरणे, प्