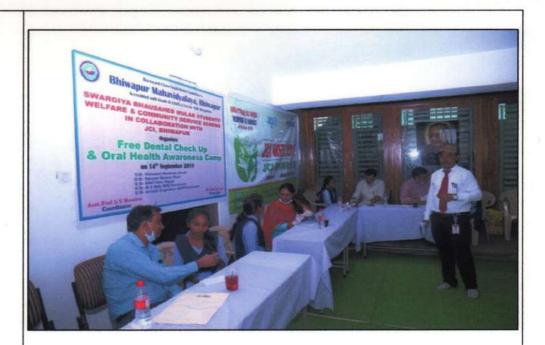

| ACADEMIC SESSION     | 2018-2019                           |
|----------------------|-------------------------------------|
| ORGANIZER            | Bhiwapur Mahavidyalaya, Bhiwapur    |
| NAME OF THE          | Free Health Check-up Camp           |
| <b>ACTIVITY WITH</b> | 18                                  |
| TITLE                |                                     |
| DATE OF ACTIVITY     | 30 <sup>th</sup> August, 2018       |
| MODE OF ACTIVITY     | Offline Mode                        |
| ORGANIZING           | Women's Study Centre                |
| COMMITTEE            |                                     |
| PROGRAMME            | Asst. Prof. Dr. A. V. Mahawadiwar   |
| COORDINATOR          | ė,                                  |
| COMMITTEE            | 1. Asst. Prof. Dr. Nitisha Patankar |
| MEMBERS              | 2. Asst. Prof. Rajsree O. P.        |
| NUMBER OF            | 92                                  |
| STUDENTS             |                                     |
| BENEFISHRIES         |                                     |

#### **3RIEF REPORT**

The 'Women's Study Centre' of our Institution works hard towards spreading awareness among women about their health and hygiene issues. Keeping pace with this, the 'Women Study Centre' of our Institution, under the aegis of IQAC, organized "Free Health Check-up Camp" on 30<sup>th</sup> August, 2018 in the premises of Vitthal Rukmini Temple, Ward No. 5, Bhiwapur. In all, ninety-two girls and women were benefitted through Counselling, which helped them to understand the genuine issues of women in relation to their health and hygiene. As such, free medicines were distributed to the participants in the Camp. Dr. Ashvini Kale, Medical Officer, Dr. Sonali Dudhat, Medical Officer, along with her team, worked hard to make this Camp a grand success.