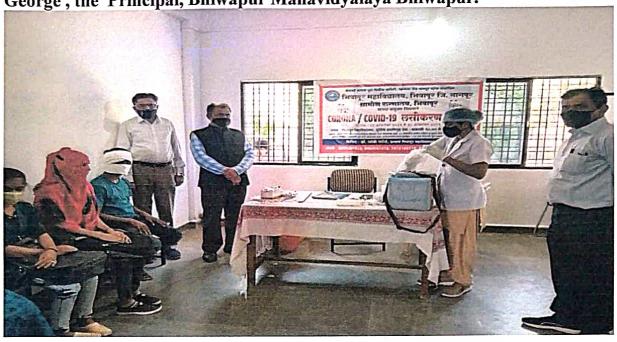

| ACADEMIC SESSION     | 2018-2019                           |
|----------------------|-------------------------------------|
| ORGANIZER            | Bhiwapur Mahavidyalaya, Bhiwapur    |
| NAME OF THE          | Free Health Check-up Camp           |
| <b>ACTIVITY WITH</b> | 18                                  |
| TITLE                |                                     |
| DATE OF ACTIVITY     | 30 <sup>th</sup> August, 2018       |
| MODE OF ACTIVITY     | Offline Mode                        |
| ORGANIZING           | Women's Study Centre                |
| COMMITTEE            |                                     |
| PROGRAMME            | Asst. Prof. Dr. A. V. Mahawadiwar   |
| COORDINATOR          | ė,                                  |
| COMMITTEE            | 1. Asst. Prof. Dr. Nitisha Patankar |
| MEMBERS              | 2. Asst. Prof. Rajsree O. P.        |
| NUMBER OF            | 92                                  |
| STUDENTS             |                                     |
| BENEFISHRIES         |                                     |

#### **3RIEF REPORT**

The 'Women's Study Centre' of our Institution works hard towards spreading awareness among women about their health and hygiene issues. Keeping pace with this, the 'Women Study Centre' of our Institution, under the aegis of IQAC, organized "Free Health Check-up Camp" on 30<sup>th</sup> August, 2018 in the premises of Vitthal Rukmini Temple, Ward No. 5, Bhiwapur. In all, ninety-two girls and women were benefitted through Counselling, which helped them to understand the genuine issues of women in relation to their health and hygiene. As such, free medicines were distributed to the participants in the Camp. Dr. Ashvini Kale, Medical Officer, Dr. Sonali Dudhat, Medical Officer, along with her team, worked hard to make this Camp a grand success.