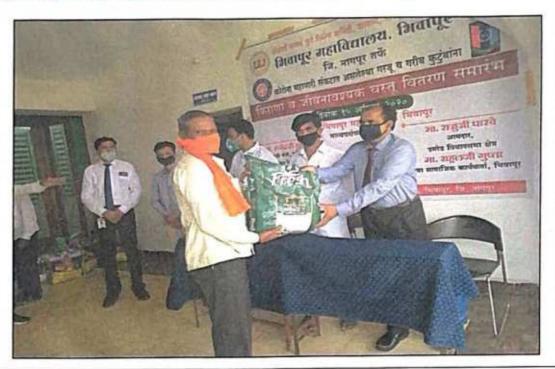

| ACADEMIC SESSION                                    | 2018-2019                                                                                                                                                                                                                                                                                                                                                                                                                                                                                      |
|-----------------------------------------------------|------------------------------------------------------------------------------------------------------------------------------------------------------------------------------------------------------------------------------------------------------------------------------------------------------------------------------------------------------------------------------------------------------------------------------------------------------------------------------------------------|
| ORGANIZER                                           | Bhiwapur Mahavidyalaya, Bhiwapur                                                                                                                                                                                                                                                                                                                                                                                                                                                               |
| NAME OF THE ACTIVITY WITH TITLE                     | 'Swachchata Pakhwada'                                                                                                                                                                                                                                                                                                                                                                                                                                                                          |
| DATE OF ACTIVITY                                    | From 30 <sup>th</sup> August, 2018 to 31 <sup>st</sup> August, 2018                                                                                                                                                                                                                                                                                                                                                                                                                            |
| MODE OF ACTIVITY (ONLINE/OFFLINE (IF ONLINE, GIVE   | OFFLINE                                                                                                                                                                                                                                                                                                                                                                                                                                                                                        |
| WEBLINK)  ORGANIZING COMMITTEE                      | National Service Scheme                                                                                                                                                                                                                                                                                                                                                                                                                                                                        |
| PROGRAMME<br>COORDINATOR                            | Asst. Prof. Dr. Vijay S. Dighore                                                                                                                                                                                                                                                                                                                                                                                                                                                               |
| COMMITTEE MEMBER                                    | Asst. Prof. Dr. Anita Mahawadiwar                                                                                                                                                                                                                                                                                                                                                                                                                                                              |
| NUMBER OF<br>STUDENTS/BENEFICIARIES<br>PARTICIPATED | 150 NSS Volunteers                                                                                                                                                                                                                                                                                                                                                                                                                                                                             |
| BRIEF REPORT                                        | On the occasion of 'Swachchata Pakhwada', special Cleanliness Drive was arranged by the NSS Unit of Bhiwapur Mahavidyalaya, Bhiwapur from 30 <sup>th</sup> August, 2018 to 31 <sup>st</sup> August, 2018 in the College Campus, in the premises of Bus Stand and the Government Rural Hospital, Bhiwapur. Through this special Cleanliness Drive, our NSS Volunteers created awareness among the students and the people of Bhiwapur regarding the importance of keeping our premises neat and |

|                      | clean. The NSS Volunteers were lauded by the general public and the Principal of the College for their invaluable contributions in bringing awareness about cleanliness among |
|----------------------|-------------------------------------------------------------------------------------------------------------------------------------------------------------------------------|
|                      | the students and the general public. Asst. Prof. Dr. Vijay S.                                                                                                                 |
| ¥                    | Dighore and Asst. Prof. Dr. Anita Mahawadiwar worked hard                                                                                                                     |
|                      | for the grand success of this programme.                                                                                                                                      |
| PROGRAMME OBJECTIVES | To create awareness about cleanliness among the NSS                                                                                                                           |
|                      | Volunteers                                                                                                                                                                    |
|                      | To spread awareness among the students and the public                                                                                                                         |
|                      | regarding a clean environment.                                                                                                                                                |
|                      | To make the students and the general public aware about                                                                                                                       |
| *                    | the importance of keeping the whole premises of College                                                                                                                       |
|                      | and other Government Offices neat and clean.                                                                                                                                  |
|                      | To sow the seeds of responsiveness among our students                                                                                                                         |
|                      | towards fellow human beings for having pollution free                                                                                                                         |
|                      | environment to live in.                                                                                                                                                       |
|                      | To instill the sense of Community Service among our                                                                                                                           |
|                      | students.                                                                                                                                                                     |
|                      | To make the students aware about Institutional Social                                                                                                                         |
| <i>?</i>             | Responsibilities.                                                                                                                                                             |
|                      | To promote the importance of keeping our premises                                                                                                                             |
|                      | plastic-free.                                                                                                                                                                 |
| PROGRAMME OUTCOMES   | <ul> <li>NSS Volunteers actively participated in the event</li> <li>Students and the general public became aware about the</li> </ul>                                         |
|                      | importance of keeping the whole premises of College and                                                                                                                       |
|                      | other Government Offices neat and clean.                                                                                                                                      |
|                      | Succeeded to sow the seeds of responsiveness among our                                                                                                                        |
|                      | students towards fellow human beings for having pollution                                                                                                                     |
|                      | free environment to live in.                                                                                                                                                  |
|                      | Instilled the sense of Community Service among our                                                                                                                            |
|                      | students.                                                                                                                                                                     |
|                      |                                                                                                                                                                               |