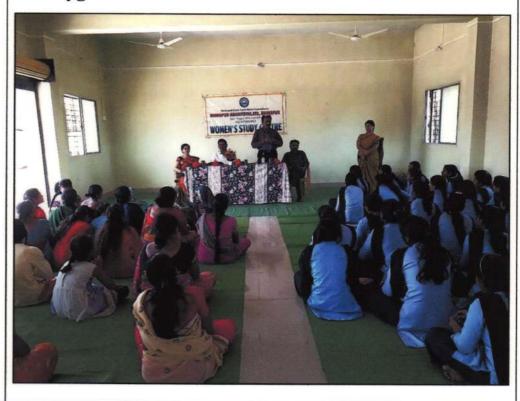

|                 |



### Note of appreciation by Dr. Shweta Gupta





Dr. Shweta Gupta addressing the womenfolk during the Guidance Programme for Women on Menstrual Health and Hygiene.



Dr. Jobi George delivering his Presidential Address during the Guidance Programme for Women on Menstrual Health and Hygiene.





Principal

Bhiwapur Mahavidyalaya,

Bhiwapur



## **BHIWAPUR MAHAVIDYALAYA**





AFFILIATED TO RASHTRASANT TUKADOJI MAHARAJ NAGPUR UNIVERSITY, NAGPUR E-mail: bmv\_bhiwapur@yahoo.com; bgm.college1990@gmail.com Website: https://www.bmb.ac.in Tel: 07106-232349

| ACADEMIC SESSION                                                    | 2018-2019