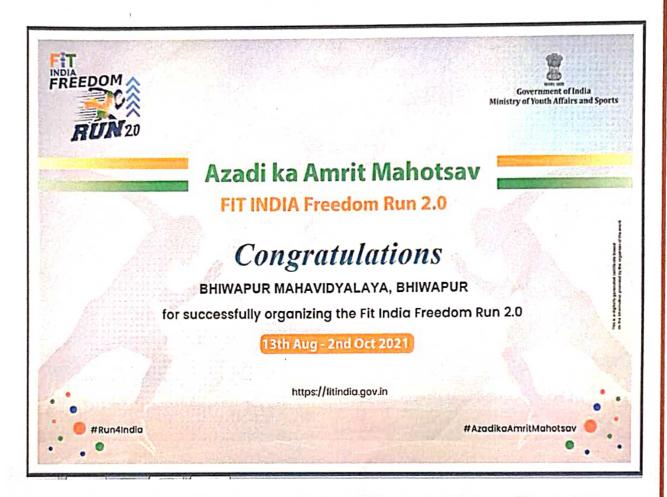

| Tejas Sarang Katekhaye      |  |
| 15         | MH/19/SD/A/806555 | SUO                                        | Harshal Jagdish Turak       |  |
| 16         | MH/19/SD/A/806561 | CPL                                        | Dipak Murlidhar Shahare     |  |
| 17         | MH/19/SD/A/806563 | CPL                                        | Pravin Kothiram Nikule      |  |
| 18         | MH/19/SW/A/806535 | CPL                                        | Mayuri Bharat Daware        |  |
| 19         | MH/19/SW/A/806534 | SGT                                        | Dipali Udaram Shingnath     |  |





Cadets took part in Fit India Freedom Run with CTO Dr. Yogesh More and Sub Mohammad Jameel.



Cadets with Sub Mohammad Jameel at the start of the event.





Certificate issued to the Bhiwapur Mahavidyalaya, Bhiwapur by Ministry of Youth Affairs and Sports, Government of India for successfully organizing the Fit India Freedom Run 2.0 event.



# लोकामत

# एनसीसीतर्फे 'फिट इंडिया फ्रीडम रन'



भिवापूर: केंद्र शासनाच्या वतीने आजादी का अमृत महोत्सव सर्वत्र साजरा केला जात आहे. यानिमित्त भिवापूर महाविद्यालयातील एनसीसी बटालियनतर्फे 'फिट इंडिया फ्रीडम रन'चे आयोजन करण्यात आले होते. यात महाविद्यालयातील २५ एनसीसी केंडेट्सनी सहभाग घेऊन ५ किमी दौड पूर्ण केली. कार्यक्रमाला प्राचार्य डॉ. जोबी जॉर्ज, नागपूर ग्रुपचे कमांडर कॅप्टन एम. कलीम, कमांडिंग ऑफिसर कर्नल आमोद चांदना, एनसीसी ऑफिसर डॉ. योगेश मोरे, प्रशिक्षक सुभेदार मोहम्मद जमील उपस्थित होते. यावेळी मान्यवरांनी एनसीसीच्या विद्यार्थांना संबोधित करताना सुदृढ आरोग्यासाठी दौड, खेळ आणि व्यायाम आवश्यक असल्याचे