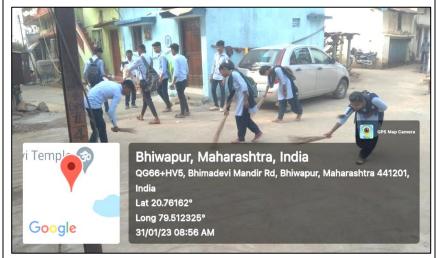

## PHOTO GALLERY WITH CAPTIONS

NSS Volunteers cleaning the College Premises on 30<sup>th</sup> August, 2018

NSS Volunteers cleaning the College Premises on 31st August, 2018

Dosmuns

PRINCIPAL
Bhiwapur Mahavidyalaya
Bhiwapur, Dist. Nagpur