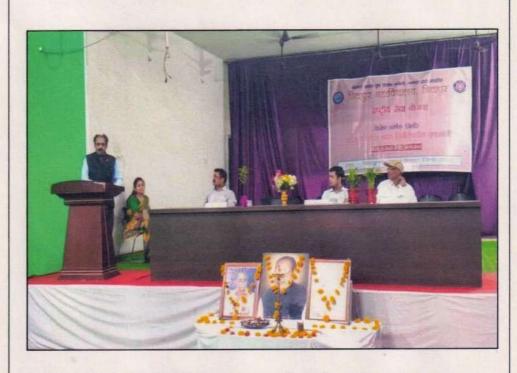

| ACADEMIC SESSION                                    | 2018-2019                                                                                                                                                                                                                                                                                                                                                                                                                                                                                      |
|-----------------------------------------------------|------------------------------------------------------------------------------------------------------------------------------------------------------------------------------------------------------------------------------------------------------------------------------------------------------------------------------------------------------------------------------------------------------------------------------------------------------------------------------------------------|
| ORGANIZER                                           | Bhiwapur Mahavidyalaya, Bhiwapur                                                                                                                                                                                                                                                                                                                                                                                                                                                               |
| NAME OF THE ACTIVITY WITH TITLE                     | 'Swachchata Pakhwada'                                                                                                                                                                                                                                                                                                                                                                                                                                                                          |
| DATE OF ACTIVITY                                    | From 30 <sup>th</sup> August, 2018 to 31 <sup>st</sup> August, 2018                                                                                                                                                                                                                                                                                                                                                                                                                            |
| MODE OF ACTIVITY (ONLINE/OFFLINE (IF ONLINE, GIVE   | OFFLINE                                                                                                                                                                                                                                                                                                                                                                                                                                                                                        |
| WEBLINK)  ORGANIZING COMMITTEE                      | National Service Scheme                                                                                                                                                                                                                                                                                                                                                                                                                                                                        |
| PROGRAMME<br>COORDINATOR                            | Asst. Prof. Dr. Vijay S. Dighore                                                                                                                                                                                                                                                                                                                                                                                                                                                               |
| COMMITTEE MEMBER                                    | Asst. Prof. Dr. Anita Mahawadiwar                                                                                                                                                                                                                                                                                                                                                                                                                                                              |
| NUMBER OF<br>STUDENTS/BENEFICIARIES<br>PARTICIPATED | 150 NSS Volunteers                                                                                                                                                                                                                                                                                                                                                                                                                                                                             |
| BRIEF REPORT                                        | On the occasion of 'Swachchata Pakhwada', special Cleanliness Drive was arranged by the NSS Unit of Bhiwapur Mahavidyalaya, Bhiwapur from 30 <sup>th</sup> August, 2018 to 31 <sup>st</sup> August, 2018 in the College Campus, in the premises of Bus Stand and the Government Rural Hospital, Bhiwapur. Through this special Cleanliness Drive, our NSS Volunteers created awareness among the students and the people of Bhiwapur regarding the importance of keeping our premises neat and |

|                      | clean. The NSS Volunteers were lauded by the general public and the Principal of the College for their invaluable contributions in bringing awareness about cleanliness among |
|----------------------|-------------------------------------------------------------------------------------------------------------------------------------------------------------------------------|
|                      | the students and the general public. Asst. Prof. Dr. Vijay S.                                                                                                                 |
| ¥                    | Dighore and Asst. Prof. Dr. Anita Mahawadiwar worked hard                                                                                                                     |
|                      | for the grand success of this programme.                                                                                                                                      |
| PROGRAMME OBJECTIVES | To create awareness about cleanliness among the NSS                                                                                                                           |
|                      | Volunteers                                                                                                                                                                    |
|                      | To spread awareness among the students and the public                                                                                                                         |
|                      | regarding a clean environment.                                                                                                                                                |
|                      | To make the students and the general public aware about                                                                                                                       |
| *                    | the importance of keeping the whole premises of College                                                                                                                       |
|                      | and other Government Offices neat and clean.                                                                                                                                  |
|                      | To sow the seeds of responsiveness among our students                                                                                                                         |
|                      | towards fellow human beings for having pollution free                                                                                                                         |
|                      | environment to live in.                                                                                                                                                       |
|                      | To instill the sense of Community Service among our                                                                                                                           |
|                      | students.                                                                                                                                                                     |
|                      | To make the students aware about Institutional Social                                                                                                                         |
| <i>?</i>             | Responsibilities.                                                                                                                                                             |
|                      | To promote the importance of keeping our premises                                                                                                                             |
|                      | plastic-free.                                                                                                                                                                 |
| PROGRAMME OUTCOMES   | <ul> <li>NSS Volunteers actively participated in the event</li> <li>Students and the general public became aware about the</li> </ul>                                         |
|                      | importance of keeping the whole premises of College and                                                                                                                       |
|                      | other Government Offices neat and clean.                                                                                                                                      |
|                      | Succeeded to sow the seeds of responsiveness among our                                                                                                                        |
|                      | students towards fellow human beings for having pollution                                                                                                                     |
|                      | free environment to live in.                                                                                                                                                  |
|                      | Instilled the sense of Community Service among our                                                                                                                            |
|                      | students.                                                                                                                                                                     |
|                      |                                                                                                                                                                               |