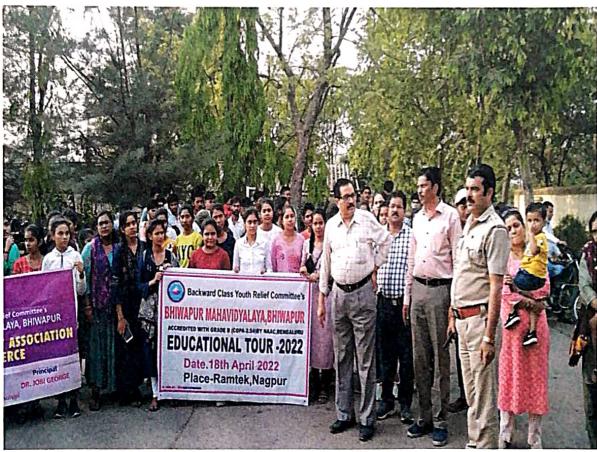

| DURGA DESHMUKH        | B.A.III | 686930632               |



enhouse



# Photographs of the Tour













# Students Visited at Gadmandir , Ramtek































### Backward Class Youth Relief Committee's

# Bhiwapur Mahavidyalaya, Bhiwapur

Dist - Nagpur, Maharashtra 441201

### **CRITERION III**

### RESEARCH, INNOVATIONS AND EXTENSION

3.4.3 Number of extension and outreach programmes conducted by the institution through NSS/NCC etc., (Including the programme such as Swachh Bharat, AIDS Awareness, Gender issues etc. and /or those organized in collaboration with industry, Community and NGOs during the last Year)

**Academic Session: 2022-23** 

#### BACKWARD CLASS YOUTH RELIEF COMMITTEE'S

### BHIWAPUR MAHAVIDYALAYA

BHIWAPUR DIST. NAGPUR- 441201 ACCREDITED WITH GRADE 'B' (CGPA-2.54) BY NAAC, BENGALURU ISO-9001:2015

AFFILIATED TO RASHTRASANT TUKADOJI MAHARAJ NAGPUR UNIVERSITY, NAGPUR

E-mail: bmv\_bhiwapur@yahoo.com; bgm.college1990@g