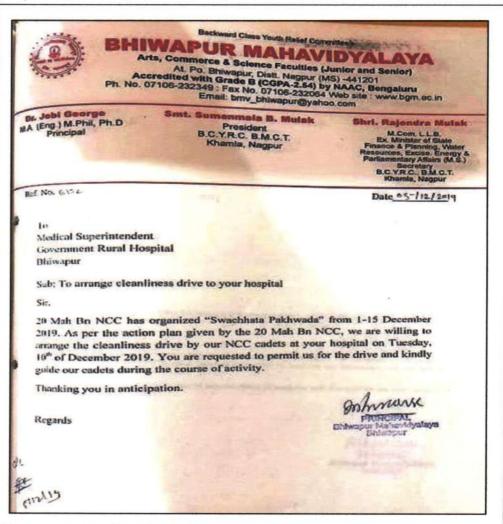

| Sr. No. | Title of the Activities                                            | Organising<br>unit/agency,<br>Collaborating<br>agency                                                              | Name of the<br>Scheme              | Year of the<br>Activity |
|---------|--------------------------------------------------------------------|--------------------------------------------------------------------------------------------------------------------|------------------------------------|-------------------------|
| 1.      | Swachhta Pakhwada                                                  | NSS                                                                                                                | Swachha Bharat                     | 2018                    |
| 2.      | Free Health Check-up Camp                                          | Women's Study<br>Centre                                                                                            | Gender Issues and<br>Health Issues | 2018                    |
| 3.      | Technical Training in<br>Computer Hardware and<br>Networking       | Maharashtra Centre for Entrepreneurship Development in Collaboration with Bhiwapur Mahavidyalaya, Bhiwapur         | Community<br>Services              | 2018                    |
| 4.      | Cleanliness Pakhwada                                               | NSS                                                                                                                | Swachha Bharat                     | 2018                    |
| 5.      | Guidance Programme for<br>Women on Menstrual<br>Health and Hygiene | Women's Study<br>Centre                                                                                            | Gender Issues                      | 2018                    |
| 6.      | Cleanliness Drive                                                  | NSS                                                                                                                | Swachha Bharat                     | 2018                    |
| 7.      | Cleanliness Drive                                                  | NCC                                                                                                                | Swachha Bharat                     | 2018                    |
| 8.      | Skit on AIDS Awareness                                             | "Swargiya Bhausaheb Mulak Students' Welfare and Community Services Centre"                                         | AIDS Awareness                     | 2018                    |
| 9.      | One Day Workshop on<br>"Sexual Harassment in<br>Workplaces"        | Internal Complaint<br>Committee                                                                                    | Gender Issues                      | 2018                    |
| 10.     | Mega Health Check-up Camp                                          | "Swargiya Bhausaheb Mulak Students' Welfare and Community Services Centre" in Collaboration with JCI(NGO) Bhiwapur | Health Issues                      | 2018                    |
| 11.     | Swachchhara Abhiyan                                                | NCC                                                                                                                | Swachha Bharat                     | 2018                    |
| 12.     | Swachhata Dindi (Awareness<br>Rally on Cleanliness)                | NSS                                                                                                                | Swachha Bharat                     | 2018                    |

## **BHIWAPUR MAHAVIDYALAYA**

BHIWAPUR DIST. NAGPUR- 441201 ACCREDITED WITH GRADE 'B' (CGPA-2.54) BY NAAC, BENGALURU ISO-9001:2015

AFFILIATED TO RASHTRASANT TUKADOJI MAHARAJ NAGPUR UNIVERSITY, NAGPUR E-mail: bmv\_bhiwapur@yahoo.com; bgm.college1990@gmail.com Website: https://www.bmb.ac.in Tel: 07106-232349