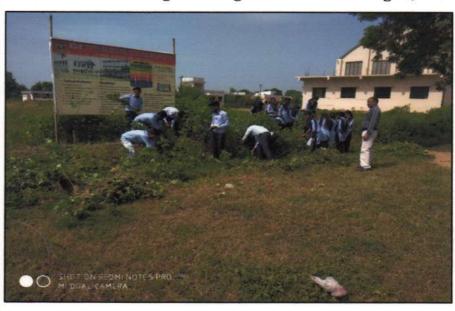

## PHOTO GALLERY WITH CAPTIONS

NSS Volunteers cleaning the College Premises on 30<sup>th</sup> August, 2018

NSS Volunteers cleaning the College Premises on 31st August, 2018

Dosmuns

PRINCIPAL
Bhiwapur Mahavidyalaya
Bhiwapur, Dist. Nagpur