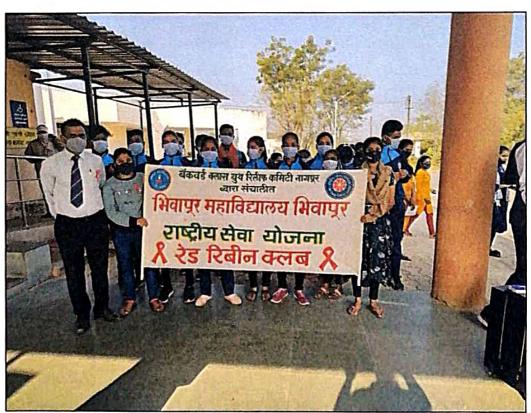

d 150 NSS Volunteers, the Staff of Government Rural Hospital, teachers of Bhiwapur Mahavidyalaya, students and the teachers of Indira Gandhi Nursing College were present in this Rally. The Rally was successfully organized under the leadership of Divisional Coordinator of National Service Scheme Asst. Prof. Dr. Motiraj R. Chavhan. The programme was conducted by Rural Hospital Counselor Shri. Opprakash Potbhare. The Programme was concluded with Vote of Thanks by Asst. Prof. Dr. Motiraj Chavan.

The grand Public Awareness Rally on 1st December, 2021 on the occasion of World AIDS Day started from the Government Rural Hospital and the Rally was flagged off by the Medical Superintendent of the Government Rural Hospital Dr. Mrs. Darshana Ganavir.





## 1st December 2021 World AIDS Day Rally







### Programme Outcomes

### **Programme Outcomes**

- The N.S.S. Volunteers and the general public got firsthand information about the dreaded disease AIDS through guidance given by expert Doctors.
- Public awareness was made about AIDS with the help of Rally and Street Play.
- The Street Play on AIDS presented by the Volunteers of N.S.S created awareness among the people about the deadly disease AIDS and also about the possibilities of contamination.
- The public and the students were informed by the Doctors of Government Rural Hospital, Bhiwapur about the Medical remedies and other facilities available with the Government Hospitals for the treatment of AIDS infected people.
- The N.S.S. Volunteers and the general public were informed that mere contacts with AIDS infected people would