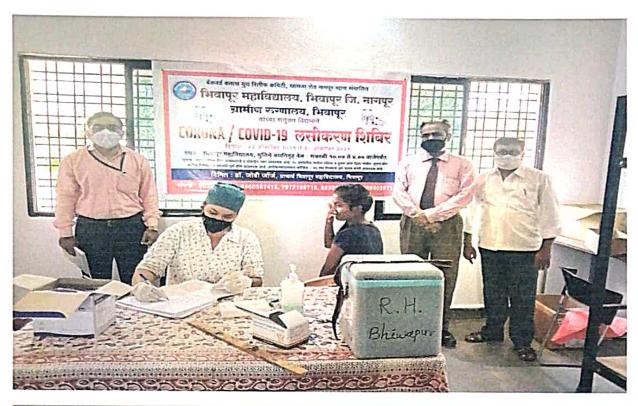

| ACADEMIC SESSION     | 2018-2019                           |
|----------------------|-------------------------------------|
| ORGANIZER            | Bhiwapur Mahavidyalaya, Bhiwapur    |
| NAME OF THE          | Free Health Check-up Camp           |
| <b>ACTIVITY WITH</b> | 18                                  |
| TITLE                |                                     |
| DATE OF ACTIVITY     | 30 <sup>th</sup> August, 2018       |
| MODE OF ACTIVITY     | Offline Mode                        |
| ORGANIZING           | Women's Study Centre                |
| COMMITTEE            |                                     |
| PROGRAMME            | Asst. Prof. Dr. A. V. Mahawadiwar   |
| COORDINATOR          | ė,                                  |
| COMMITTEE            | 1. Asst. Prof. Dr. Nitisha Patankar |
| MEMBERS              | 2. Asst. Prof. Rajsree O. P.        |
| NUMBER OF            | 92                                  |
| STUDENTS             |                                     |
| BENEFISHRIES         |                                     |

#### **3RIEF REPORT**

The 'Women's Study Centre' of our Institution works hard towards spreading awareness among women about their health and hygiene issues. Keeping pace with this, the 'Women Study Centre' of our Institution, under the aegis of IQAC, organized "Free Health Check-up Camp" on 30<sup>th</sup> August, 2018 in the premises of Vitthal Rukmini Temple, Ward No. 5, Bhiwapur. In all, ninety-two girls and women were benefitted through Counselling, which helped them to understand the genuine issues of women in relation to their health and hygiene. As such, free medicines were distributed to the participants in the Camp. Dr. Ashvini Kale, Medical Officer, Dr. Sonali Dudhat, Medical Officer, along with her team, worked hard to make this Camp a grand success.