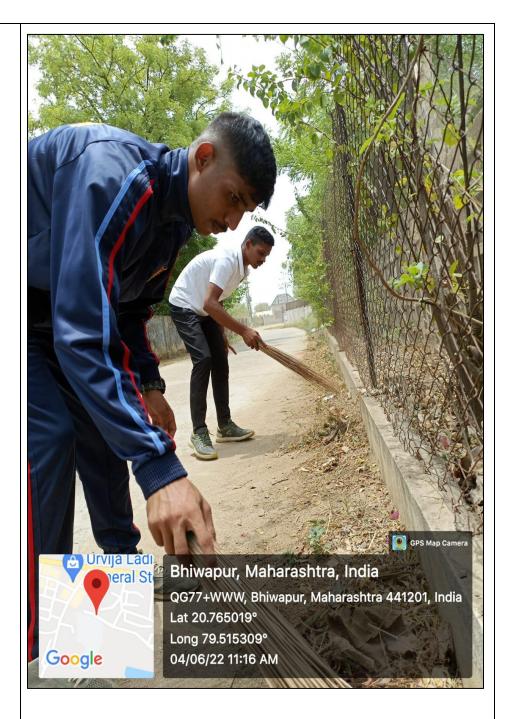

| ACADEMIC SESSION                                    | 2018-2019                                                                                                                                                                                                                                                                                                                                                                                                                                                                                      |
|-----------------------------------------------------|------------------------------------------------------------------------------------------------------------------------------------------------------------------------------------------------------------------------------------------------------------------------------------------------------------------------------------------------------------------------------------------------------------------------------------------------------------------------------------------------|
| ORGANIZER                                           | Bhiwapur Mahavidyalaya, Bhiwapur                                                                                                                                                                                                                                                                                                                                                                                                                                                               |
| NAME OF THE ACTIVITY WITH TITLE                     | 'Swachchata Pakhwada'                                                                                                                                                                                                                                                                                                                                                                                                                                                                          |
| DATE OF ACTIVITY                                    | From 30 <sup>th</sup> August, 2018 to 31 <sup>st</sup> August, 2018                                                                                                                                                                                                                                                                                                                                                                                                                            |
| MODE OF ACTIVITY (ONLINE/OFFLINE (IF ONLINE, GIVE   | OFFLINE                                                                                                                                                                                                                                                                                                                                                                                                                                                                                        |
| WEBLINK)  ORGANIZING COMMITTEE                      | National Service Scheme                                                                                                                                                                                                                                                                                                                                                                                                                                                                        |
| PROGRAMME<br>COORDINATOR                            | Asst. Prof. Dr. Vijay S. Dighore                                                                                                                                                                                                                                                                                                                                                                                                                                                               |
| COMMITTEE MEMBER                                    | Asst. Prof. Dr. Anita Mahawadiwar                                                                                                                                                                                                                                                                                                                                                                                                                                                              |
| NUMBER OF<br>STUDENTS/BENEFICIARIES<br>PARTICIPATED | 150 NSS Volunteers                                                                                                                                                                                                                                                                                                                                                                                                                                                                             |
| BRIEF REPORT                                        | On the occasion of 'Swachchata Pakhwada', special Cleanliness Drive was arranged by the NSS Unit of Bhiwapur Mahavidyalaya, Bhiwapur from 30 <sup>th</sup> August, 2018 to 31 <sup>st</sup> August, 2018 in the College Campus, in the premises of Bus Stand and the Government Rural Hospital, Bhiwapur. Through this special Cleanliness Drive, our NSS Volunteers created awareness among the students and the people of Bhiwapur regarding the importance of keeping our premises neat and |

|                      | clean. The NSS Volunteers were lauded by the general public and the Principal of the College for their invaluable contributions in bringing awareness about cleanliness among |
|----------------------|-------------------------------------------------------------------------------------------------------------------------------------------------------------------------------|
|                      | the students and the general public. Asst. Prof. Dr. Vijay S.                                                                                                                 |
| ¥                    | Dighore and Asst. Prof. Dr. Anita Mahawadiwar worked hard                                                                                                                     |
|                      | for the grand success of this programme.                                                                                                                                      |
| PROGRAMME OBJECTIVES | To create awareness about cleanliness among the NSS                                                                                                                           |
|                      | Volunteers                                                                                                                                                                    |
|                      | To spread awareness among the students and the public                                                                                                                         |
|                      | regarding a clean environment.                                                                                                                                                |
|                      | To make the students and the general public aware about                                                                                                                       |
| *                    | the importance of keeping the whole premises of College                                                                                                                       |
|                      | and other Government Offices neat and clean.                                                                                                                                  |
|                      | To sow the seeds of responsiveness among our students                                                                                                                         |
|                      | towards fellow human beings for having pollution free                                                                                                                         |
|                      | environment to live in.                                                                                                                                                       |
|                      | To instill the sense of Community Service among our                                                                                                                           |
|                      | students.                                                                                                                                                                     |
|                      | To make the students aware about Institutional Social                                                                                                                         |
| <i>?</i>             | Responsibilities.                                                                                                                                                             |
|                      | To promote the importance of keeping our premises                                                                                                                             |
|                      | plastic-free.                                                                                                                                                                 |
| PROGRAMME OUTCOMES   | <ul> <li>NSS Volunteers actively participated in the event</li> <li>Students and the general public became aware about the</li> </ul>                                         |
|                      | importance of keeping the whole premises of College and                                                                                                                       |
|                      | other Government Offices neat and clean.                                                                                                                                      |
|                      | Succeeded to sow the seeds of responsiveness among our                                                                                                                        |
|                      | students towards fellow human beings for having pollution                                                                                                                     |
|                      | free environment to live in.                                                                                                                                                  |
|                      | Instilled the sense of Community Service among our                                                                                                                            |
|                      | students.                                                                                                                                                                     |
|                      |                                                                                                                                                                               |

## PHOTO GALLERY WITH CAPTIONS

NSS Volunteers cleaning the College Premises on 30<sup>th</sup> August, 2018

NSS Volunteers cleaning the College Premises on 31st August, 2018

Dosmuns

PRINCIPAL
Bhiwapur Mahavidyalaya
Bhiwapur, Dist. Nagpur