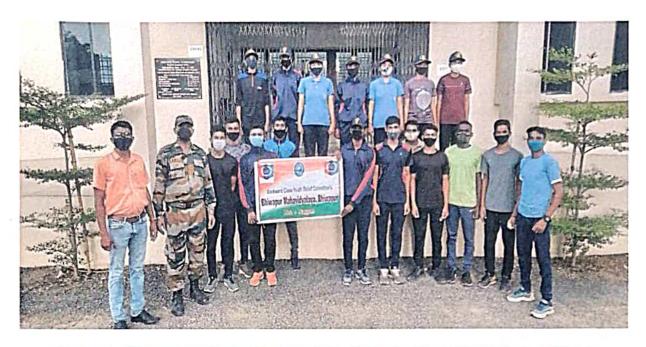

## PHOTO GALLERY WITH CAPTIONS

NSS Volunteers cleaning the College Premises on 30<sup>th</sup> August, 2018

NSS Volunteers cleaning the College Premises on 31st August, 2018

Dosmuns

PRINCIPAL
Bhiwapur Mahavidyalaya
Bhiwapur, Dist. Nagpur