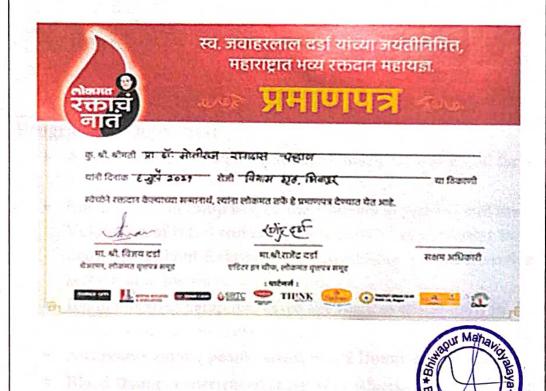

| ACADEMIC SESSION     | 2018-2019                           |
|----------------------|-------------------------------------|
| ORGANIZER            | Bhiwapur Mahavidyalaya, Bhiwapur    |
| NAME OF THE          | Free Health Check-up Camp           |
| <b>ACTIVITY WITH</b> | 18                                  |
| TITLE                |                                     |
| DATE OF ACTIVITY     | 30 <sup>th</sup> August, 2018       |
| MODE OF ACTIVITY     | Offline Mode                        |
| ORGANIZING           | Women's Study Centre                |
| COMMITTEE            |                                     |
| PROGRAMME            | Asst. Prof. Dr. A. V. Mahawadiwar   |
| COORDINATOR          | ė,                                  |
| COMMITTEE            | 1. Asst. Prof. Dr. Nitisha Patankar |
| MEMBERS              | 2. Asst. Prof. Rajsree O. P.        |
| NUMBER OF            | 92                                  |
| STUDENTS             |                                     |
| BENEFISHRIES         |                                     |

#### **3RIEF REPORT**

The 'Women's Study Centre' of our Institution works hard towards spreading awareness among women about their health and hygiene issues. Keeping pace with this, the 'Women Study Centre' of our Institution, under the aegis of IQAC, organized "Free Health Check-up Camp" on 30<sup>th</sup> August, 2018 in the premises of Vitthal Rukmini Temple, Ward No. 5, Bhiwapur. In all, ninety-two girls and women were benefitted through Counselling, which helped them to understand the genuine issues of women in relation to their health and hygiene. As such, free medicines were distributed to the participants in the Camp. Dr. Ashvini Kale, Medical Officer, Dr. Sonali Dudhat, Medical Officer, along with her team, worked hard to make this Camp a grand success.