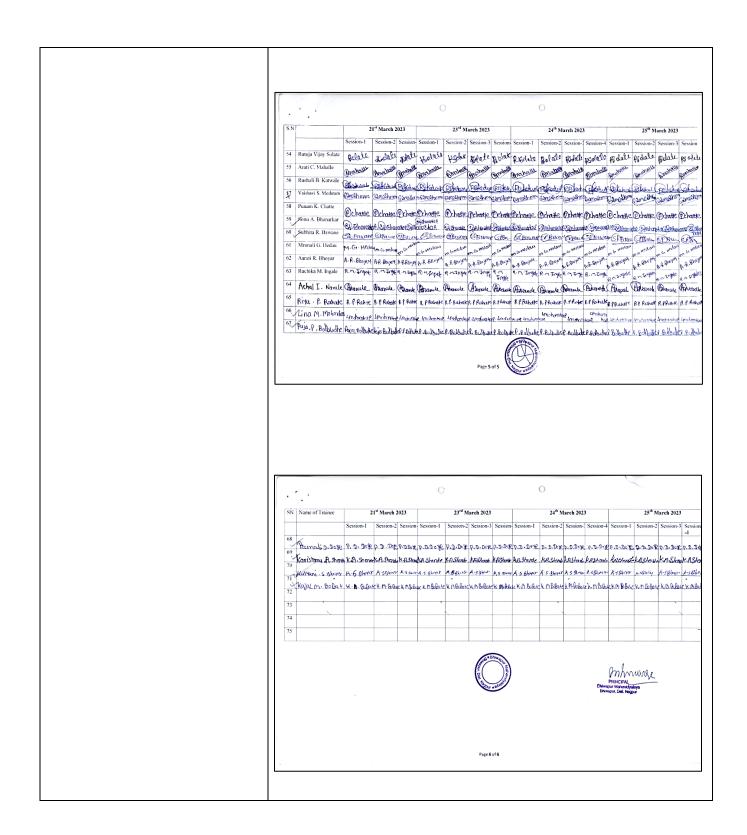

| fyg-                  | fya.                     | tug-                 | Tyc   |
|      |                        |                           |                         |           |            |            |              |         |              |                       |                            |                                         |                       |                          |                      |       |
|      |                        |                           |                         |           |            |            | Page 2       | ots 🖟   |              |                       |                            |                                         |                       |                          |                      |       |







### BACKWARD CLASS YOUTH RELIEF COMMITTEE'S

## **BHIWAPUR MAHAVIDYALAYA**

BHIWAPUR DIST. NAGPUR- 441201 ACCREDITED WITH GRADE 'B' (CGPA-2.54) BY NAAC, BENGALURU ISO-9001:2015

AFFILIATED TO RASHTRASANT TUKADOJI MAHARAJ NAGPUR UNIVERSITY, NAGPUR E-mail: bmv\_bhiwapur@yahoo.com; bgm.college1990@gmail.com Website: https://www.bmb.ac.in Tel: 07106-232349

### **ACTIVITY REPORT**

| ACADEMIC SESSION                                                                  | 2022-2023                                                                                                                                                            |
|-----------------------------------------------------------------------------------|-------------------------------------------------------------------------------