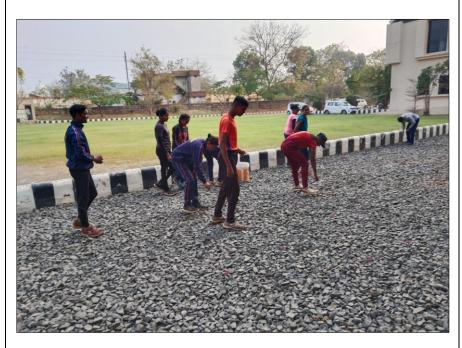

## PHOTO GALLERY WITH CAPTIONS

NSS Volunteers cleaning the College Premises on 30<sup>th</sup> August, 2018

NSS Volunteers cleaning the College Premises on 31st August, 2018

Dosmuns

PRINCIPAL
Bhiwapur Mahavidyalaya
Bhiwapur, Dist. Nagpur