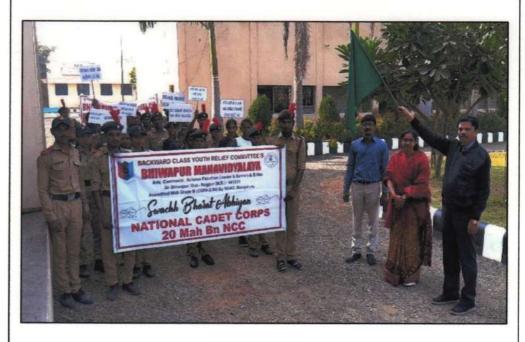

| Sr. No. | Title of the Activities                                            | Organising<br>unit/agency,<br>Collaborating<br>agency                                                              | Name of the<br>Scheme              | Year of the<br>Activity |
|---------|--------------------------------------------------------------------|--------------------------------------------------------------------------------------------------------------------|------------------------------------|-------------------------|
| 1.      | Swachhta Pakhwada                                                  | NSS                                                                                                                | Swachha Bharat                     | 2018                    |
| 2.      | Free Health Check-up Camp                                          | Women's Study<br>Centre                                                                                            | Gender Issues and<br>Health Issues | 2018                    |
| 3.      | Technical Training in<br>Computer Hardware and<br>Networking       | Maharashtra Centre for Entrepreneurship Development in Collaboration with Bhiwapur Mahavidyalaya, Bhiwapur         | Community<br>Services              | 2018                    |
| 4.      | Cleanliness Pakhwada                                               | NSS                                                                                                                | Swachha Bharat                     | 2018                    |
| 5.      | Guidance Programme for<br>Women on Menstrual<br>Health and Hygiene | Women's Study<br>Centre                                                                                            | Gender Issues                      | 2018                    |
| 6.      | Cleanliness Drive                                                  | NSS                                                                                                                | Swachha Bharat                     | 2018                    |
| 7.      | Cleanliness Drive                                                  | NCC                                                                                                                | Swachha Bharat                     | 2018                    |
| 8.      | Skit on AIDS Awareness                                             | "Swargiya Bhausaheb Mulak Students' Welfare and Community Services Centre"                                         | AIDS Awareness                     | 2018                    |
| 9.      | One Day Workshop on<br>"Sexual Harassment in<br>Workplaces"        | Internal Complaint<br>Committee                                                                                    | Gender Issues                      | 2018                    |
| 10.     | Mega Health Check-up Camp                                          | "Swargiya Bhausaheb Mulak Students' Welfare and Community Services Centre" in Collaboration with JCI(NGO) Bhiwapur | Health Issues                      | 2018                    |
| 11.     | Swachchhara Abhiyan                                                | NCC                                                                                                                | Swachha Bharat                     | 2018                    |
| 12.     | Swachhata Dindi (Awareness<br>Rally on Cleanliness)                | NSS                                                                                                                | Swachha Bharat                     | 2018                    |