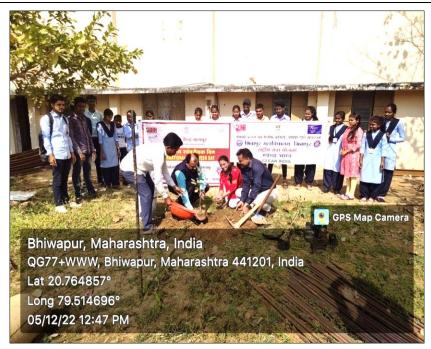

| leadership skills by actively participating in the    |
|           | planning and execution of the Event.                  |
|           | • Instilled a sense of civic responsibility and a     |
|           | commitment to social causes among the participants.   |
|           | Commemorated and celebrated International             |
|           | Volunteer Day by recognizing the contributions of     |
|           | volunteers to society.                                |
|           | • Imbibed a sense of Institutional Social             |
|           | Responsibility among NSS Volunteers.                  |
|           | Troponoionity among 1 too 4 orantoors.                |
|           | 1                                                     |

## PHOTO GALLERY WITH CAPTIONS



Dr. Jobi George, the Principal of our College, along with the NSS Programme Officer Asst. Prof. Dr. M.R. Chavhan and the Volunteers of Nehru Yuva Kendra and NSS, planting a sapling in the premises of our College.



The Volunteers of NSS posing with Asst. Prof. Dr. Motiraj Chavhan and Asst. Prof. Dr. Ravikant Mishra



The Volunteers of NSS and Nehru Yuva Kendra during the 'Cleanliness Drive'

#### NEWS COVERAGE COVERAGE

PAPER /MEDIA The 'Lokmat' Newspaper dated 10<sup>th</sup> December, 2022

#### लोकामत

#### आंतरराष्ट्रीय स्वयंसेवक दिन साजरा



भिवापूर: नेहरू युवा केंद्र व राष्ट्रीय सेवा योजनेच्या संयुक्त विद्यमाने 'आंतरराष्ट्रीय स्वयंसेवक दिन' वृक्षारोपण व स्वच्छता मोहीम राबवून साजरा करण्यात आला. महाविद्यालयाच्या परिसरात चिकू, चंदन, बदाम, अशोका, पेरु आदी वृक्षांची लागवड करण्यात आली.