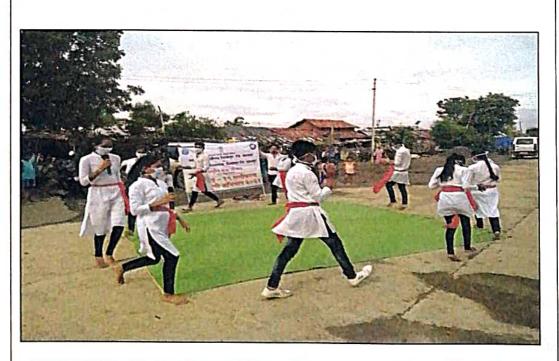

## PHOTO GALLERY WITH CAPTIONS

NSS Volunteers cleaning the College Premises on 30<sup>th</sup> August, 2018

NSS Volunteers cleaning the College Premises on 31st August, 2018

Dosmuns

PRINCIPAL
Bhiwapur Mahavidyalaya
Bhiwapur, Dist. Nagpur