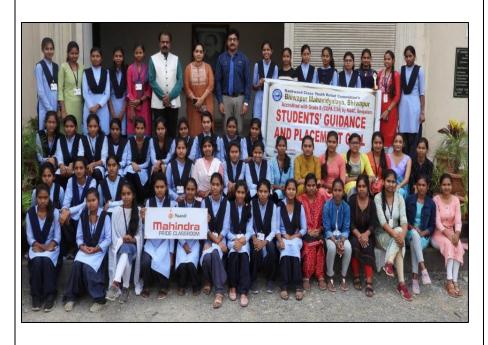

Jobi George, the Principal of the College, addressing the Trainees during the Inaugural Session.



Miss Mitali Paltiwale, the Master Trainer, addressing the Trainees during the Inaugural Session.



Miss Mitali Paltiwale during the Training Session



Dr. Jobi George felicitating Miss Mitali Paltiwale during the Concluding Session of the Training Programme



During the Concluding Ceremony, Miss Prachi Vasanta Gedam, one of the Trainees, sharing her experiences about the Programme



Miss Mitali Paltiwale addressing the house during the Concluding Ceremony of the Training Programme



Dignitaries felicitating the outstanding Trainees



Dignitaries felicitating the outstanding Trainees



Miss Mitali Paltiwale trying to imbibe the skill of Group Coordination through outdoor activities.



**Group Photo of all the Trainees with Dignitaries** 



NEWS PAPER
COVERAGE /MEDIA
COVERAGE

### लड़िकयों में रोजगार भिमुख कौशल विकास 3 दिवसीय कार्यशाला

भिवापुर। महिंद्रा एंड महिंद्रा कम्पनी समृह द्वारा महिंद्रा प्राइड क्लासरूम अंतर्गत, नान्दी फाउंडेशन की ओरसे 13 से 15 मार्च तक तीन दिवसीय कार्यशाला का आयोजन स्थानीय महाविद्यालय में किया जाने की जानकारी कार्यशाला संयोजक राहिल करैशी ने दी. उक्त कार्यशाला का उद्देष, लड़िकयों में रोजगार हेत् आवश्यक नेतृत्व संभाषण, समृह व्यवस्थापन, समस्या निराकरण, मुलाकत तकनीक आदि पर मार्गदर्शन करना है. इसके लिए कार्यशाला मे रोजाना सात घंटे प्रशिक्षओं को रोजगारभिमुख मुलभुत कौशल्य विकास तकनीक प्रशिक्षण मुफ्त दिया जाएगा. इस हेत महिंद्रा प्राइड क्लासरूम नांदी फाउंडेशन नागपर की ओर से मिताली पाल्टीवाला को मुख्य प्रशिक्षक की जिम्मेदारी सौपी गई है. सफलतापूर्वक प्रश