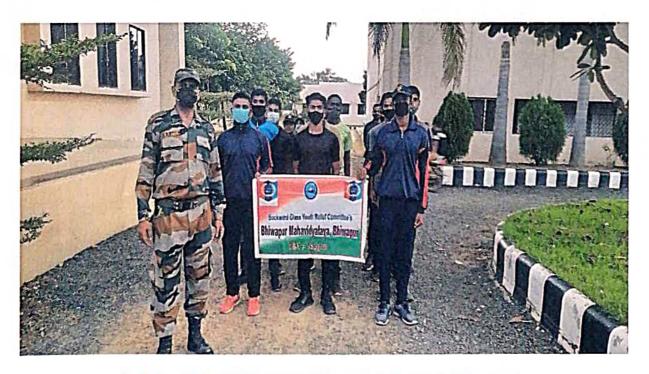

resh Admane        |  |
| 14         | MH/19/SD/A/806566 | CPL                                        | Tejas Sarang Katekhaye      |  |
| 15         | MH/19/SD/A/806555 | SUO                                        | Harshal Jagdish Turak       |  |
| 16         | MH/19/SD/A/806561 | CPL                                        | Dipak Murlidhar Shahare     |  |
| 17         | MH/19/SD/A/806563 | CPL                                        | Pravin Kothiram Nikule      |  |
| 18         | MH/19/SW/A/806535 | CPL                                        | Mayuri Bharat Daware        |  |
| 19         | MH/19/SW/A/806534 | SGT                                        | Dipali Udaram Shingnath     |  |





Cadets took part in Fit India Freedom Run with CTO Dr. Yogesh More and Sub Mohammad Jameel.



Cadets with Sub Mohammad Jameel at the start of the event.





Certificate issued to the Bhiwapur Mahavidyalaya, Bhiwapur by Ministry of Youth Affairs and Sports, Government of India for successfully organizing the Fit India Freedom Run 2.0 event.



# लोकामत

# एनसीसीतर्फे 'फिट इंडिया फ्रीडम रन'



भिवापूर: केंद्र शासनाच्या वतीने आजादी का अमृत महोत्सव सर्वत्र साजरा केला जात आहे. यानिमित्त भिवापूर महाविद्यालयातील एनसीसी बटालियनतर्फे 'फिट इंडिया फ्रीडम रन'चे आयोजन करण्यात आले होते. यात महाविद्यालयातील २५ एनसीसी केंडेट्सनी सहभाग घेऊन ५ किमी दौड पूर्ण केली. कार्यक्रमाला प्राचार्य डॉ. जोबी जॉर्ज, नागपूर ग्रुपचे कमांडर कॅप्टन एम. कलीम, कमांडिंग ऑफिसर कर्नल आमोद चांदना, एनसीसी ऑफिसर डॉ. योगेश मोरे, प्रशिक्षक सुभेदार मोहम्मद जमील उपस्थित होते. यावेळी मान्यवरांनी एनसीसीच्या विद्यार्थांना संबोधि