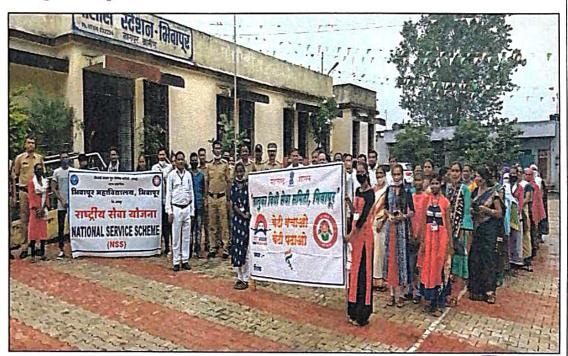

| ACADEMIC SESSION                                    | 2018-2019                                                                                                                                                                                                                                                                                                                                                                                                                                                                                      |
|-----------------------------------------------------|------------------------------------------------------------------------------------------------------------------------------------------------------------------------------------------------------------------------------------------------------------------------------------------------------------------------------------------------------------------------------------------------------------------------------------------------------------------------------------------------|
| ORGANIZER                                           | Bhiwapur Mahavidyalaya, Bhiwapur                                                                                                                                                                                                                                                                                                                                                                                                                                                               |
| NAME OF THE ACTIVITY WITH TITLE                     | 'Swachchata Pakhwada'                                                                                                                                                                                                                                                                                                                                                                                                                                                                          |
| DATE OF ACTIVITY                                    | From 30 <sup>th</sup> August, 2018 to 31 <sup>st</sup> August, 2018                                                                                                                                                                                                                                                                                                                                                                                                                            |
| MODE OF ACTIVITY (ONLINE/OFFLINE (IF ONLINE, GIVE   | OFFLINE                                                                                                                                                                                                                                                                                                                                                                                                                                                                                        |
| WEBLINK)  ORGANIZING COMMITTEE                      | National Service Scheme                                                                                                                                                                                                                                                                                                                                                                                                                                                                        |
| PROGRAMME<br>COORDINATOR                            | Asst. Prof. Dr. Vijay S. Dighore                                                                                                                                                                                                                                                                                                                                                                                                                                                               |
| COMMITTEE MEMBER                                    | Asst. Prof. Dr. Anita Mahawadiwar                                                                                                                                                                                                                                                                                                                                                                                                                                                              |
| NUMBER OF<br>STUDENTS/BENEFICIARIES<br>PARTICIPATED | 150 NSS Volunteers                                                                                                                                                                                                                                                                                                                                                                                                                                                                             |
| BRIEF REPORT                                        | On the occasion of 'Swachchata Pakhwada', special Cleanliness Drive was arranged by the NSS Unit of Bhiwapur Mahavidyalaya, Bhiwapur from 30 <sup>th</sup> August, 2018 to 31 <sup>st</sup> August, 2018 in the College Campus, in the premises of Bus Stand and the Government Rural Hospital, Bhiwapur. Through this special Cleanliness Drive, our NSS Volunteers created awareness among the students and the people of Bhiwapur regarding the importance of keeping our premises neat and |

|                      | clean. The NSS Volunteers were lauded by the general public and the Principal of the College for their invaluable contributions in bringing awareness about cleanliness among |
|----------------------|-------------------------------------------------------------------------------------------------------------------------------------------------------------------------------|
|                      | the students and the general public. Asst. Prof. Dr. Vijay S.                                                                                                                 |
| ¥                    | Dighore and Asst. Prof. Dr. Anita Mahawadiwar worked hard                                                                                                                     |
|                      | for the grand success of this programme.                                                                                                                                      |
| PROGRAMME OBJECTIVES | To create awareness about cleanliness among the NSS                                                                                                                           |
|                      | Volunteers                                                                                                                                                                    |
|                      | To spread awareness among the students and the public                                                                                                                         |
|                      | regarding a clean environment.                                                                                                                                                |
|                      | To make the students and the general public aware about                                                                                                                       |
| *                    | the importance of keeping the whole premises of College                                                                                                                       |
|                      | and other Government Offices neat and clean.                                                                                                                                  |
|                      | To sow the seeds of responsiveness among our students                                                                                                                         |
|                      | towards fellow human beings for having pollution free                                                                                                                         |
|                      | environment to live in.                                                                                                                                                       |
|                      | To instill the sense of Community Service among our                                                                                                                           |
|                      | students.                                                                                                                                                                     |
|                      | To make the students aware about Institutional Social                                                                                                                         |
| <i>?</i>             | Responsibilities.                                                                                                                                                             |
|                      | To promote the importance of keeping our premises                                                                                                                             |
|                      | plastic-free.                                                                                                                                                                 |
| PROGRAMME OUTCOMES   | <ul> <li>NSS Volunteers actively participated in the event</li> <li>Students and the general public became aware about the</li> </ul>                                         |
|                      | importance of keeping the whole premises of College and                                                                                                                       |
|                      | other Government Offices neat and clean.                                                                                                                                      |
|                      | Succeeded to sow the seeds of responsiveness among our                                                                                                                        |
|                      | students towards fellow human beings for having pollution                                                                                                                     |
|                      | free environment to live in.                                                                                                                                                  |
|                      | Instilled the sense of Community Service among our                                                                                                                            |
|                      | students.                                                                                                                                                                     |
|                      |                                                                                                                                                                               |