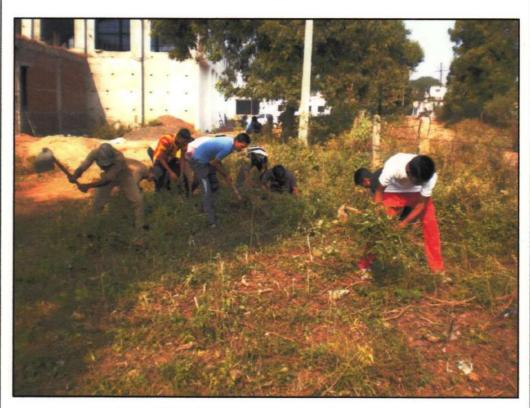

## PHOTO GALLERY WITH CAPTIONS

NSS Volunteers cleaning the College Premises on 30<sup>th</sup> August, 2018

NSS Volunteers cleaning the College Premises on 31st August, 2018

Dosmuns

PRINCIPAL
Bhiwapur Mahavidyalaya
Bhiwapur, Dist. Nagpur