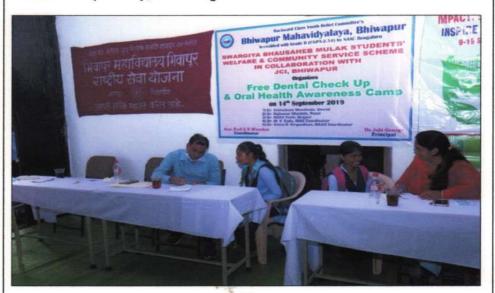

| ACADEMIC SESSION     | 2018-2019                           |
|----------------------|-------------------------------------|
| ORGANIZER            | Bhiwapur Mahavidyalaya, Bhiwapur    |
| NAME OF THE          | Free Health Check-up Camp           |
| <b>ACTIVITY WITH</b> | 18                                  |
| TITLE                |                                     |
| DATE OF ACTIVITY     | 30 <sup>th</sup> August, 2018       |
| MODE OF ACTIVITY     | Offline Mode                        |
| ORGANIZING           | Women's Study Centre                |
| COMMITTEE            |                                     |
| PROGRAMME            | Asst. Prof. Dr. A. V. Mahawadiwar   |
| COORDINATOR          | ė,                                  |
| COMMITTEE            | 1. Asst. Prof. Dr. Nitisha Patankar |
| MEMBERS              | 2. Asst. Prof. Rajsree O. P.        |
| NUMBER OF            | 92                                  |
| STUDENTS             |                                     |
| BENEFISHRIES         |                                     |

#### **3RIEF REPORT**

The 'Women's Study Centre' of our Institution works hard towards spreading awareness among women about their health and hygiene issues. Keeping pace with this, the 'Women Study Centre' of our Institution, under the aegis of IQAC, organized "Free Health Check-up Camp" on 30<sup>th</sup> August, 2018 in the premises of Vitthal Rukmini Temple, Ward No. 5, Bhiwapur. In all, ninety-two girls and women were benefitted through Counselling, which helped them to understand the genuine issues of women in relation to their health and hygiene. As such, free medicines were distributed to the participants in the Camp. Dr. Ashvini Kale, Medical Officer, Dr. Sonali Dudhat, Medical Officer, along with her team, worked hard to make this Camp a grand success.