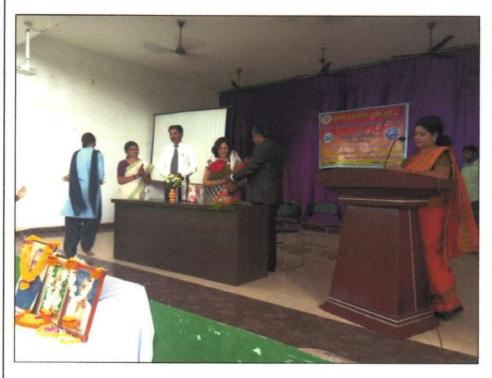

| ACADEMIC SESSION                                    | 2018-2019                                                                                                                                                                                                                                                                                                                                                                                                                                                                                      |
|-----------------------------------------------------|------------------------------------------------------------------------------------------------------------------------------------------------------------------------------------------------------------------------------------------------------------------------------------------------------------------------------------------------------------------------------------------------------------------------------------------------------------------------------------------------|
| ORGANIZER                                           | Bhiwapur Mahavidyalaya, Bhiwapur                                                                                                                                                                                                                                                                                                                                                                                                                                                               |
| NAME OF THE ACTIVITY WITH TITLE                     | 'Swachchata Pakhwada'                                                                                                                                                                                                                                                                                                                                                                                                                                                                          |
| DATE OF ACTIVITY                                    | From 30 <sup>th</sup> August, 2018 to 31 <sup>st</sup> August, 2018                                                                                                                                                                                                                                                                                                                                                                                                                            |
| MODE OF ACTIVITY (ONLINE/OFFLINE (IF ONLINE, GIVE   | OFFLINE                                                                                                                                                                                                                                                                                                                                                                                                                                                                                        |
| WEBLINK)  ORGANIZING COMMITTEE                      | National Service Scheme                                                                                                                                                                                                                                                                                                                                                                                                                                                                        |
| PROGRAMME<br>COORDINATOR                            | Asst. Prof. Dr. Vijay S. Dighore                                                                                                                                                                                                                                                                                                                                                                                                                                                               |
| COMMITTEE MEMBER                                    | Asst. Prof. Dr. Anita Mahawadiwar                                                                                                                                                                                                                                                                                                                                                                                                                                                              |
| NUMBER OF<br>STUDENTS/BENEFICIARIES<br>PARTICIPATED | 150 NSS Volunteers                                                                                                                                                                                                                                                                                                                                                                                                                                                                             |
| BRIEF REPORT                                        | On the occasion of 'Swachchata Pakhwada', special Cleanliness Drive was arranged by the NSS Unit of Bhiwapur Mahavidyalaya, Bhiwapur from 30 <sup>th</sup> August, 2018 to 31 <sup>st</sup> August, 2018 in the College Campus, in the premises of Bus Stand and the Government Rural Hospital, Bhiwapur. Through this special Cleanliness Drive, our NSS Volunteers created awareness among the students and the people of Bhiwapur regarding the importance of keeping our premises neat and |

|                      | clean. The NSS Volunteers were lauded by the general public and the Principal of the College for their invaluable contributions in bringing awareness about cleanliness among |
|----------------------|-------------------------------------------------------------------------------------------------------------------------------------------------------------------------------|
|                      | the students and the general public. Asst. Prof. Dr. Vijay S.                                                                                                                 |
| ¥                    | Dighore and Asst. Prof. Dr. Anita Mahawadiwar worked hard                                                                                                                     |
|                      | for the grand success of this programme.                                                                                                                                      |
| PROGRAMME OBJECTIVES | To create awareness about cleanliness among the NSS                                                                                                                           |
|                      | Volunteers                                                                                                                                                                    |
|                      | To spread awareness among the students and the public                                                                                                                         |
|                      | regarding a clean environment.                                                                                                                                                |
|                      | To make the students and the general public aware about                                                                                                                       |
| *                    | the importance of keeping the whole premises of College                                                                                                                       |
|                      | and other Government Offices neat and clean.                                                                                                                                  |
|                      | To sow the seeds of responsiveness among our students                                                                                                                         |
|                      | towards fellow human beings for having pollution free                                                                                                                         |
|                      | environment to live in.                                                                                                                                                       |
|                      | To instill the sense of Community Service among our                                                                                                                           |
|                      | students.                                                                                                                                                                     |
|                      | To make the students aware about Institutional Social                                                                                                                         |
| <i>?</i>             | Responsibilities.                                                                                                                                                             |
|                      | To promote the importance of keeping our premises                                                                                                                             |
|                      | plastic-free.                                                                                                                                                                 |
| PROGRAMME OUTCOMES   | <ul> <li>NSS Volunteers actively participated in the event</li> <li>Students and the general public became aware about the</li> </ul>                                         |
|                      | importance of keeping the whole premises of College and                                                                                                                       |
|                      | other Government Offices neat and clean.                                                                                                                                      |
|                      | Succeeded to sow the seeds of responsiveness among our                                                                                                                        |
|                      | students towards fellow human beings for having pollution                                                                                                                     |
|                      | free environment to live in.                                                                                                                                                  |
|                      | Instilled the sense of Community Service among our                                                                                                                            |
|                      | students.                                                                                                                                                                     |
|                      |                                                                                                                                                                               |