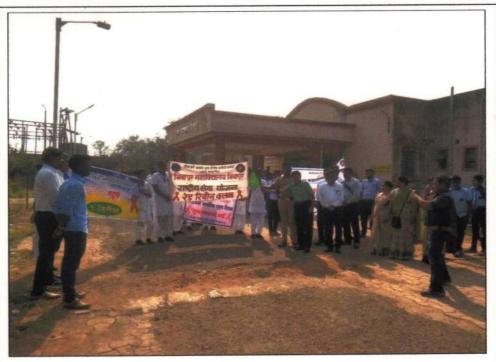

| ACADEMIC SESSION                                    | 2018-2019                                                                                                                                                                                                                                                                                                                                                                                                                                                                                      |
|-----------------------------------------------------|------------------------------------------------------------------------------------------------------------------------------------------------------------------------------------------------------------------------------------------------------------------------------------------------------------------------------------------------------------------------------------------------------------------------------------------------------------------------------------------------|
| ORGANIZER                                           | Bhiwapur Mahavidyalaya, Bhiwapur                                                                                                                                                                                                                                                                                                                                                                                                                                                               |
| NAME OF THE ACTIVITY WITH TITLE                     | 'Swachchata Pakhwada'                                                                                                                                                                                                                                                                                                                                                                                                                                                                          |
| DATE OF ACTIVITY                                    | From 30 <sup>th</sup> August, 2018 to 31 <sup>st</sup> August, 2018                                                                                                                                                                                                                                                                                                                                                                                                                            |
| MODE OF ACTIVITY (ONLINE/OFFLINE (IF ONLINE, GIVE   | OFFLINE                                                                                                                                                                                                                                                                                                                                                                                                                                                                                        |
| WEBLINK)  ORGANIZING COMMITTEE                      | National Service Scheme                                                                                                                                                                                                                                                                                                                                                                                                                                                                        |
| PROGRAMME<br>COORDINATOR                            | Asst. Prof. Dr. Vijay S. Dighore                                                                                                                                                                                                                                                                                                                                                                                                                                                               |
| COMMITTEE MEMBER                                    | Asst. Prof. Dr. Anita Mahawadiwar                                                                                                                                                                                                                                                                                                                                                                                                                                                              |
| NUMBER OF<br>STUDENTS/BENEFICIARIES<br>PARTICIPATED | 150 NSS Volunteers                                                                                                                                                                                                                                                                                                                                                                                                                                                                             |
| BRIEF REPORT                                        | On the occasion of 'Swachchata Pakhwada', special Cleanliness Drive was arranged by the NSS Unit of Bhiwapur Mahavidyalaya, Bhiwapur from 30 <sup>th</sup> August, 2018 to 31 <sup>st</sup> August, 2018 in the College Campus, in the premises of Bus Stand and the Government Rural Hospital, Bhiwapur. Through this special Cleanliness Drive, our NSS Volunteers created awareness among the students and the people of Bhiwapur regarding the importance of keeping our premises neat and |

|                      | clean. The NSS Volunteers were lauded by the general public and the Principal of the College for their invaluable contributions in bringing awareness about cleanliness among |
|----------------------|-------------------------------------------------------------------------------------------------------------------------------------------------------------------------------|
|                      | the students and the general public. Asst. Prof. Dr. Vijay S.                                                                                                                 |
| ¥                    | Dighore and Asst. Prof. Dr. Anita Mahawadiwar worked hard                                                                                                                     |
|                      | for the grand success of this programme.                                                                                                                                      |
| PROGRAMME OBJECTIVES | To create awareness about cleanliness among the NSS                                                                                                                           |
|                      | Volunteers                                                                                                                                                                    |
|                      | To spread awareness among the students and the public                                                                                                                         |
|                      | regarding a clean environment.                                                                                                                                                |
|                      | To make the students and the general public aware about                                                                                                                       |
| *                    | the importance of keeping the whole premises of College                                                                                                                       |
|                      | and other Government Offices neat and clean.                                                                                                                                  |
|                      | To sow the seeds of responsiveness among our students                                                                                                                         |
|                      | towards fellow human beings for having pollution free                                                                                                                         |
|                      | environment to live in.                                                                                                                                                       |
|                      | To instill the sense of Community Service among our                                                                                                                           |
|                      | students.                                                                                                                                                                     |
|                      | To make the students aware about Institutional Social                                                                                                                         |
| <i>?</i>             | Responsibilities.                                                                                                                                                             |
|                      | To promote the importance of keeping our premises                                                                                                                             |
|                      | plastic-free.                                                                                                                                                                 |
| PROGRAMME OUTCOMES   | <ul> <li>NSS Volunteers actively participated in the event</li> <li>Students and the general public became aware about the</li> </ul>                                         |
|                      | importance of keeping the whole premises of College and                                                                                                                       |
|                      | other Government Offices neat and clean.                                                                                                                                      |
|                      | Succeeded to sow the seeds of responsiveness among our                                                                                                                        |
|                      | students towards fellow human beings for having pollution                                                                                                                     |
|                      | free environment to live in.                                                                                                                                                  |
|                      | Instilled the sense of Community Service among our                                                                                                                            |
|                      | students.                                                                                                                                                                     |
|                      |                                                                                                                                                                               |