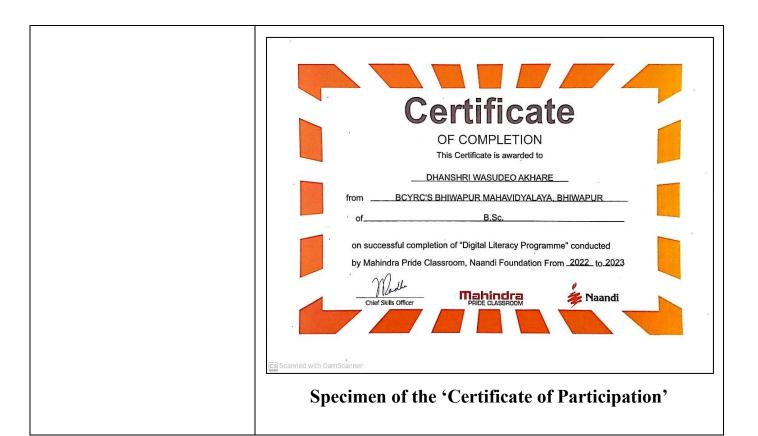

e Trainees during the Inaugural Session.



Miss Mitali Paltiwale, the Master Trainer, addressing the Trainees during the Inaugural Session.



Miss Mitali Paltiwale during the Training Session



Dr. Jobi George felicitating Miss Mitali Paltiwale during the Concluding Session of the Training Programme



During the Concluding Ceremony, Miss Prachi Vasanta Gedam, one of the Trainees, sharing her experiences about the Programme



Miss Mitali Paltiwale addressing the house during the Concluding Ceremony of the Training Programme



Dignitaries felicitating the outstanding Trainees



Dignitaries felicitating the outstanding Trainees



Miss Mitali Paltiwale trying to imbibe the skill of Group Coordination through outdoor activities.



**Group Photo of all the Trainees with Dignitaries** 



NEWS PAPER
COVERAGE /MEDIA
COVERAGE

### लड़िकयों में रोजगार भिमुख कौशल विकास 3 दिवसीय कार्यशाला

भिवापुर। महिंद्रा एंड महिंद्रा कम्पनी समृह द्वारा महिंद्रा प्राइड क्लासरूम अंतर्गत, नान्दी फाउंडेशन की ओरसे 13 से 15 मार्च तक तीन दिवसीय कार्यशाला का आयोजन स्थानीय महाविद्यालय में किया जाने की जानकारी कार्यशाला संयोजक राहिल करैशी ने दी. उक्त कार्यशाला का उद्देष, लड़िकयों में रोजगार हेत् आवश्यक नेतृत्व संभाषण, समृह व्यवस्थापन, समस्या निराकरण, मुलाकत तकनीक आदि पर मार्गदर्शन करना है. इसके लिए कार्यशाला मे रोजाना सात घंटे प्रशिक्षओं को रोजगारभिमुख मुलभुत कौशल्य विकास तकनीक प्रशिक्षण मुफ्त दिया जाएगा. इस हेत महिंद्रा प्राइड क्लासरूम नांदी फाउंडेशन नागपर की ओर से मिताली पाल्टीवाला को मुख्य प्रशिक्षक की जिम्मेदारी सौपी गई है. सफलतापूर्वक प्रशिक्षण पूरा करने पर प्रमाणपत्र दिया जाएगा. जिससे भविष्य मे