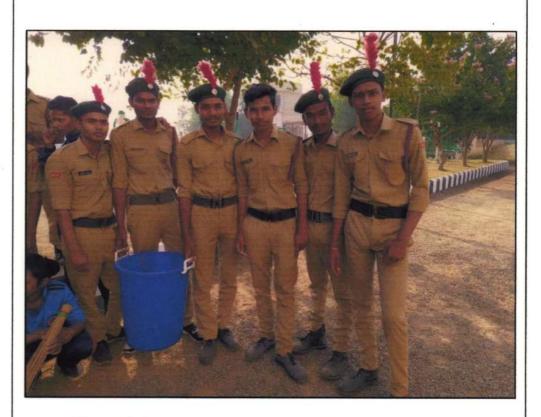

## PHOTO GALLERY WITH CAPTIONS

NSS Volunteers cleaning the College Premises on 30<sup>th</sup> August, 2018

NSS Volunteers cleaning the College Premises on 31st August, 2018

Dosmuns

PRINCIPAL
Bhiwapur Mahavidyalaya
Bhiwapur, Dist. Nagpur