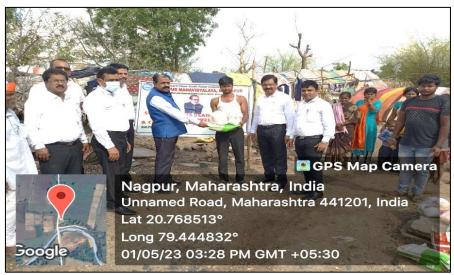

| ACADEMIC SESSION     | 2018-2019                           |
|----------------------|-------------------------------------|
| ORGANIZER            | Bhiwapur Mahavidyalaya, Bhiwapur    |
| NAME OF THE          | Free Health Check-up Camp           |
| <b>ACTIVITY WITH</b> | 18                                  |
| TITLE                |                                     |
| DATE OF ACTIVITY     | 30 <sup>th</sup> August, 2018       |
| MODE OF ACTIVITY     | Offline Mode                        |
| ORGANIZING           | Women's Study Centre                |
| COMMITTEE            |                                     |
| PROGRAMME            | Asst. Prof. Dr. A. V. Mahawadiwar   |
| COORDINATOR          | ė,                                  |
| COMMITTEE            | 1. Asst. Prof. Dr. Nitisha Patankar |
| MEMBERS              | 2. Asst. Prof. Rajsree O. P.        |
| NUMBER OF            | 92                                  |
| STUDENTS             |                                     |
| BENEFISHRIES         |                                     |

#### **3RIEF REPORT**

The 'Women's Study Centre' of our Institution works hard towards spreading awareness among women about their health and hygiene issues. Keeping pace with this, the 'Women Study Centre' of our Institution, under the aegis of IQAC, organized "Free Health Check-up Camp" on 30<sup>th</sup> August, 2018 in the premises of Vitthal Rukmini Temple, Ward No. 5, Bhiwapur. In all, ninety-two girls and women were benefitted through Counselling, which helped them to understand the genuine issues of women in relation to their health and hygiene. As such, free medicines were distributed to the participants in the Camp. Dr. Ashvini Kale, Medical Officer, Dr. Sonali Dudhat, Medical Officer, along with her team, worked hard to make this Camp a grand success.