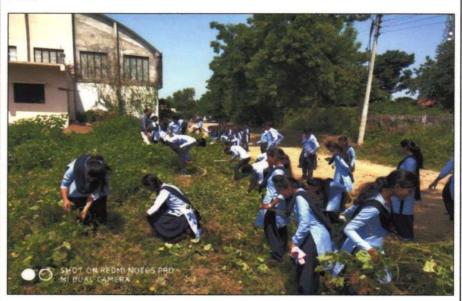

## PHOTO GALLERY WITH CAPTIONS

NSS Volunteers cleaning the College Premises on 30<sup>th</sup> August, 2018

NSS Volunteers cleaning the College Premises on 31st August, 2018

Dosmuns

PRINCIPAL
Bhiwapur Mahavidyalaya
Bhiwapur, Dist. Nagpur