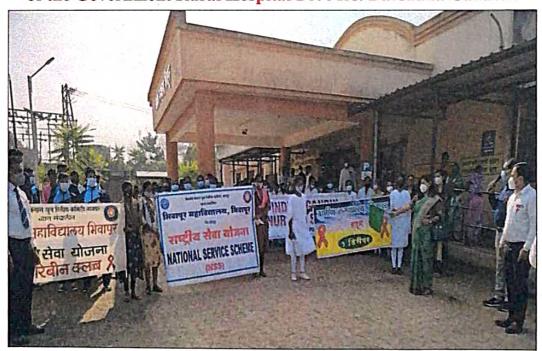

## PHOTO GALLERY WITH CAPTIONS

NSS Volunteers cleaning the College Premises on 30<sup>th</sup> August, 2018

NSS Volunteers cleaning the College Premises on 31st August, 2018

Dosmuns

PRINCIPAL
Bhiwapur Mahavidyalaya
Bhiwapur, Dist. Nagpur