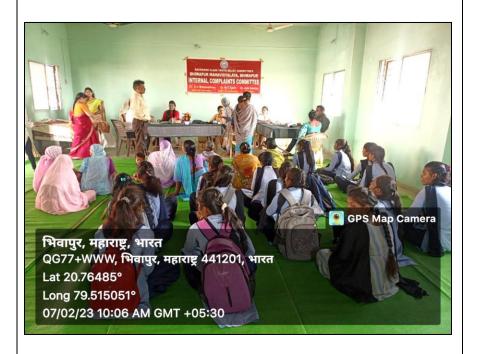

्या परिसरत राहणाऱ्या महिलांना आयोजित मोफल आरोग्य तपासणी शिविराचा लाभ धेण्यारा प्रतृत्त करून शिवीर यशरबी करण्यास सहकार्य करावे.

धन्यवाद

**母. 03 / 02 / 2023** 

शिष्ट्याच्याव्यव्यक्ष्यः समिती सचिव अंतर्गत महिला तकार निवारण समिती (ICC) PRINCIPAL BRANCH MATERIAL PRINCIPAL PRINCIPAL PRINCIPAL PRINCIPAL PROPERTY PRINCIPAL P

Circular issued by the Committee regarding the proposed Free Health Check-up Camp.



Member Secretary of I.C.C. and Co-coordinator of the Event Asst. Prof. Dr. A. V. Mahawadiwar welcoming Dr. Ashwini Kale and Dr. Saurabh Moon from Government Rural Hospital, Bhiwapur and Mrs. Lata Tandekar, Mrs. Shubhada Janbandhu and Dr. Varsha Gupta from Shree Sai Hospital, Bhiwapur.



Dr. Ashwini Kale and Dr. Saurabh Moon along with their team examining and Counseling the women folk.



Distribution of Medicines during the free Health Checkup Camp.

## NEWS COVERAGE COVERAGE

## PAPER /MEDIA



## महिला स्वास्थ्य शिविर में 170 ने कराई जांच

### भिवापुर।

स्थानीय बीएमबी महाविद्यालय तथा भीमादेवी सेवा मंडल के संयुक्त उपक्रम द्वारा महिला स्वास्थ जांच शिविर का आयोजन भीमादेवी मंदिर परिसर में किया गया. शिविर में ग्रामीण अस्पताल एव सोमनाला प्राथमिक स्वस्थ केंद्र चिकित्स्कों ने उपस्थित होकर रक्तजांच, महिलाओ की समस्याओ पर निराकरण कर निशल्क दवाइयों का वितरण किया. शिविर में 170 महिलाओ ने लाभ लिया. चिकित्स्को में ग्रामीण अस्पताल के डॉ अश्विनी काले, सौरभ मून, स्वास्थ सेविका लता तांडेकर, सोमनाला के समूह स्वास्थ अधि. शुभदा जनबंधु, स्वास्थ सेवक गोविन्द नंदावार, ने कार्य किया. सफलतार्थ महाविद्यालय के प्राध्यापक महावादीवार, चव्हाण, शिंदे, कुरैशी, दिघोरे, बहुरूपी, अश्विनी कडु, मसेकर, धमदर,