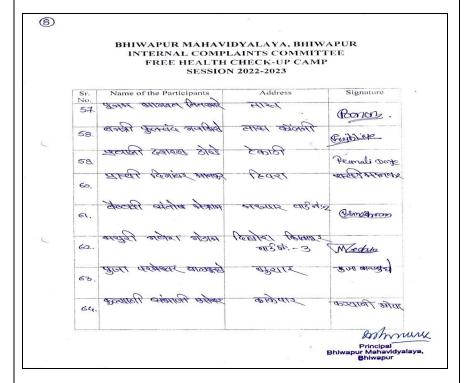

| ACADEMIC SESSION     | 2018-2019                           |
|----------------------|-------------------------------------|
| ORGANIZER            | Bhiwapur Mahavidyalaya, Bhiwapur    |
| NAME OF THE          | Free Health Check-up Camp           |
| <b>ACTIVITY WITH</b> | 18                                  |
| TITLE                |                                     |
| DATE OF ACTIVITY     | 30 <sup>th</sup> August, 2018       |
| MODE OF ACTIVITY     | Offline Mode                        |
| ORGANIZING           | Women's Study Centre                |
| COMMITTEE            |                                     |
| PROGRAMME            | Asst. Prof. Dr. A. V. Mahawadiwar   |
| COORDINATOR          | ė,                                  |
| COMMITTEE            | 1. Asst. Prof. Dr. Nitisha Patankar |
| MEMBERS              | 2. Asst. Prof. Rajsree O. P.        |
| NUMBER OF            | 92                                  |
| STUDENTS             |                                     |
| BENEFISHRIES         |                                     |

#### **3RIEF REPORT**

The 'Women's Study Centre' of our Institution works hard towards spreading awareness among women about their health and hygiene issues. Keeping pace with this, the 'Women Study Centre' of our Institution, under the aegis of IQAC, organized "Free Health Check-up Camp" on 30<sup>th</sup> August, 2018 in the premises of Vitthal Rukmini Temple, Ward No. 5, Bhiwapur. In all, ninety-two girls and women were benefitted through Counselling, which helped them to understand the genuine issues of women in relation to their health and hygiene. As such, free medicines were distributed to the participants in the Camp. Dr. Ashvini Kale, Medical Officer, Dr. Sonali Dudhat, Medical Officer, along with her team, worked hard to make this Camp a grand success.