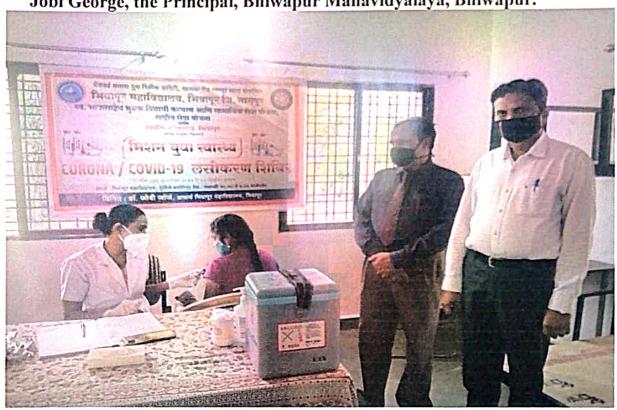

ts of the College. The inauguration of the programme was done at the hands of Dr. Jobi George, Principal Bhiwapur Mahavidyalaya Bhiwapur. At this moment Dr. Sunil K. Shinde, Dr. Motiraj Chavhan and Students of the College were present in the programme. Asst. Professor Someshwar Wasekar coordinated and worked hard to make the programme successful.

#### **Outcomes:**

- 1. Students became aware about COVID-19 Vaccination.
- 2. Students vaccinated in large number.

3. Students became responsible regarding Covid-19 pandemic.

SIGNATURE OF

M. S. ASST. PROF. S.V.WASEKAR

SIGNATURE

HEAD OF THE INSTITUTION PRINCIPAL Bhiwapur Mahavidyalaya

Bhlwapur

gymuu,

Staff of the Rural Hospital Vaccinating the Students in the Presence of Dr. Jobi George, the Principal, Bhiwapur Mahavidyalaya, Bhiwapur.









PRINCIPAL Bhiwapur Mahavidyalaya Bhiwapur





## Backward Class Youth Relief Committee's Bhiwapur Mahavidyalaya, Bhiwapur Dist. Nagpur

Affiliated To R.T.M. Nagpur University, Nagpur

E-mail: bgm.college1990@gmail.com

Website: https://www.bmb.ac.in

Tel: 07106-232349

### **ACTIVITY REPORT**

| Academic                                | 2021-2022