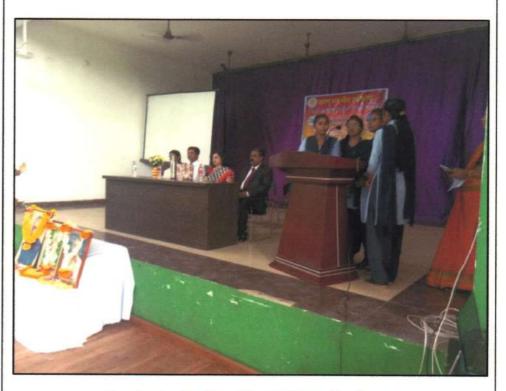

| ACADEMIC SESSION                                    | 2018-2019                                                                                                                                                                                                                                                                                                                                                                                                                                                                                      |
|-----------------------------------------------------|------------------------------------------------------------------------------------------------------------------------------------------------------------------------------------------------------------------------------------------------------------------------------------------------------------------------------------------------------------------------------------------------------------------------------------------------------------------------------------------------|
| ORGANIZER                                           | Bhiwapur Mahavidyalaya, Bhiwapur                                                                                                                                                                                                                                                                                                                                                                                                                                                               |
| NAME OF THE ACTIVITY WITH TITLE                     | 'Swachchata Pakhwada'                                                                                                                                                                                                                                                                                                                                                                                                                                                                          |
| DATE OF ACTIVITY                                    | From 30 <sup>th</sup> August, 2018 to 31 <sup>st</sup> August, 2018                                                                                                                                                                                                                                                                                                                                                                                                                            |
| MODE OF ACTIVITY (ONLINE/OFFLINE (IF ONLINE, GIVE   | OFFLINE                                                                                                                                                                                                                                                                                                                                                                                                                                                                                        |
| WEBLINK)  ORGANIZING COMMITTEE                      | National Service Scheme                                                                                                                                                                                                                                                                                                                                                                                                                                                                        |
| PROGRAMME<br>COORDINATOR                            | Asst. Prof. Dr. Vijay S. Dighore                                                                                                                                                                                                                                                                                                                                                                                                                                                               |
| COMMITTEE MEMBER                                    | Asst. Prof. Dr. Anita Mahawadiwar                                                                                                                                                                                                                                                                                                                                                                                                                                                              |
| NUMBER OF<br>STUDENTS/BENEFICIARIES<br>PARTICIPATED | 150 NSS Volunteers                                                                                                                                                                                                                                                                                                                                                                                                                                                                             |
| BRIEF REPORT                                        | On the occasion of 'Swachchata Pakhwada', special Cleanliness Drive was arranged by the NSS Unit of Bhiwapur Mahavidyalaya, Bhiwapur from 30 <sup>th</sup> August, 2018 to 31 <sup>st</sup> August, 2018 in the College Campus, in the premises of Bus Stand and the Government Rural Hospital, Bhiwapur. Through this special Cleanliness Drive, our NSS Volunteers created awareness among the students and the people of Bhiwapur regarding the importance of keeping our premises neat and |

|                      | clean. The NSS Volunteers were lauded by the general public and the Principal of the College for their invaluable contributions in bringing awareness about cleanliness among |
|----------------------|-------------------------------------------------------------------------------------------------------------------------------------------------------------------------------|
|                      | the students and the general public. Asst. Prof. Dr. Vijay S.                                                                                                                 |
| ¥                    | Dighore and Asst. Prof. Dr. Anita Mahawadiwar worked hard                                                                                                                     |
|                      | for the grand success of this programme.                                                                                                                                      |
| PROGRAMME OBJECTIVES | To create awareness about cleanliness among the NSS                                                                                                                           |
|                      | Volunteers                                                                                                                                                                    |
|                      | To spread awareness among the students and the public                                                                                                                         |
|                      | regarding a clean environment.                                                                                                                                                |
|                      | To make the students and the general public aware about                                                                                                                       |
| *                    | the importance of keeping the whole premises of College                                                                                                                       |
|                      | and other Government Offices neat and clean.                                                                                                                                  |
|                      | To sow the seeds of responsiveness among our students                                                                                                                         |
|                      | towards fellow human beings for having pollution free                                                                                                                         |
|                      | environment to live in.                                                                                                                                                       |
|                      | To instill the sense of Community Service among our                                                                                                                           |
|                      | students.                                                                                                                                                                     |
|                      | To make the students aware about Institutional Social                                                                                                                         |
| <i>?</i>             | Responsibilities.                                                                                                                                                             |
|                      | To promote the importance of keeping our premises                                                                                                                             |
|                      | plastic-free.                                                                                                                                                                 |
| PROGRAMME OUTCOMES   | <ul> <li>NSS Volunteers actively participated in the event</li> <li>Students and the general public became aware about the</li> </ul>                                         |
|                      | importance of keeping the whole premises of College and                                                                                                                       |
|                      | other Government Offices neat and clean.                                                                                                                                      |
|                      | Succeeded to sow the seeds of responsiveness among our                                                                                                                        |
|                      | students towards fellow human beings for having pollution                                                                                                                     |
|                      | free environment to live in.                                                                                                                                                  |
|                      | Instilled the sense of Community Service among our                                                                                                                            |
|                      | students.                                                                                                                                                                     |
|                      |                                                                                                                                                                               |