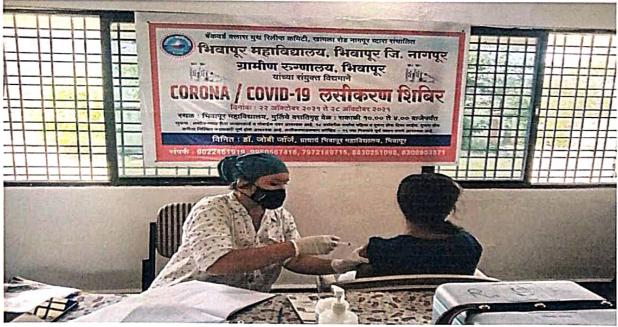

| ACADEMIC SESSION     | 2018-2019                           |
|----------------------|-------------------------------------|
| ORGANIZER            | Bhiwapur Mahavidyalaya, Bhiwapur    |
| NAME OF THE          | Free Health Check-up Camp           |
| <b>ACTIVITY WITH</b> | 18                                  |
| TITLE                |                                     |
| DATE OF ACTIVITY     | 30 <sup>th</sup> August, 2018       |
| MODE OF ACTIVITY     | Offline Mode                        |
| ORGANIZING           | Women's Study Centre                |
| COMMITTEE            |                                     |
| PROGRAMME            | Asst. Prof. Dr. A. V. Mahawadiwar   |
| COORDINATOR          | ė,                                  |
| COMMITTEE            | 1. Asst. Prof. Dr. Nitisha Patankar |
| MEMBERS              | 2. Asst. Prof. Rajsree O. P.        |
| NUMBER OF            | 92                                  |
| STUDENTS             |                                     |
| BENEFISHRIES         |                                     |

#### **3RIEF REPORT**

The 'Women's Study Centre' of our Institution works hard towards spreading awareness among women about their health and hygiene issues. Keeping pace with this, the 'Women Study Centre' of our Institution, under the aegis of IQAC, organized "Free Health Check-up Camp" on 30<sup>th</sup> August, 2018 in the premises of Vitthal Rukmini Temple, Ward No. 5, Bhiwapur. In all, ninety-two girls and women were benefitted through Counselling, which helped them to understand the genuine issues of women in relation to their health and hygiene. As such, free medicines were distributed to the participants in the Camp. Dr. Ashvini Kale, Medical Officer, Dr. Sonali Dudhat, Medical Officer, along with her team, worked hard to make this Camp a grand success.