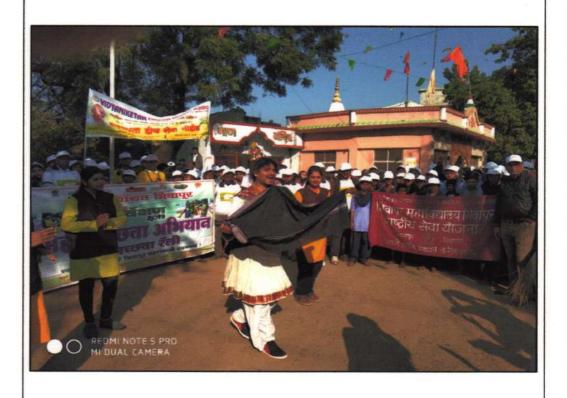

| ACADEMIC SESSION                                    | 2018-2019                                                                                                                                                                                                                                                                                                                                                                                                                                                                                      |
|-----------------------------------------------------|------------------------------------------------------------------------------------------------------------------------------------------------------------------------------------------------------------------------------------------------------------------------------------------------------------------------------------------------------------------------------------------------------------------------------------------------------------------------------------------------|
| ORGANIZER                                           | Bhiwapur Mahavidyalaya, Bhiwapur                                                                                                                                                                                                                                                                                                                                                                                                                                                               |
| NAME OF THE ACTIVITY WITH TITLE                     | 'Swachchata Pakhwada'                                                                                                                                                                                                                                                                                                                                                                                                                                                                          |
| DATE OF ACTIVITY                                    | From 30 <sup>th</sup> August, 2018 to 31 <sup>st</sup> August, 2018                                                                                                                                                                                                                                                                                                                                                                                                                            |
| MODE OF ACTIVITY (ONLINE/OFFLINE (IF ONLINE, GIVE   | OFFLINE                                                                                                                                                                                                                                                                                                                                                                                                                                                                                        |
| WEBLINK)  ORGANIZING COMMITTEE                      | National Service Scheme                                                                                                                                                                                                                                                                                                                                                                                                                                                                        |
| PROGRAMME<br>COORDINATOR                            | Asst. Prof. Dr. Vijay S. Dighore                                                                                                                                                                                                                                                                                                                                                                                                                                                               |
| COMMITTEE MEMBER                                    | Asst. Prof. Dr. Anita Mahawadiwar                                                                                                                                                                                                                                                                                                                                                                                                                                                              |
| NUMBER OF<br>STUDENTS/BENEFICIARIES<br>PARTICIPATED | 150 NSS Volunteers                                                                                                                                                                                                                                                                                                                                                                                                                                                                             |
| BRIEF REPORT                                        | On the occasion of 'Swachchata Pakhwada', special Cleanliness Drive was arranged by the NSS Unit of Bhiwapur Mahavidyalaya, Bhiwapur from 30 <sup>th</sup> August, 2018 to 31 <sup>st</sup> August, 2018 in the College Campus, in the premises of Bus Stand and the Government Rural Hospital, Bhiwapur. Through this special Cleanliness Drive, our NSS Volunteers created awareness among the students and the people of Bhiwapur regarding the importance of keeping our premises neat and |

|                      | clean. The NSS Volunteers were lauded by the general public and the Principal of the College for their invaluable contributions in bringing awareness about cleanliness among |
|----------------------|-------------------------------------------------------------------------------------------------------------------------------------------------------------------------------|
|                      | the students and the general public. Asst. Prof. Dr. Vijay S.                                                                                                                 |
| ¥                    | Dighore and Asst. Prof. Dr. Anita Mahawadiwar worked hard                                                                                                                     |
|                      | for the grand success of this programme.                                                                                                                                      |
| PROGRAMME OBJECTIVES | To create awareness about cleanliness among the NSS                                                                                                                           |
|                      | Volunteers                                                                                                                                                                    |
|                      | To spread awareness among the students and the public                                                                                                                         |
|                      | regarding a clean environment.                                                                                                                                                |
|                      | To make the students and the general public aware about                                                                                                                       |
| *                    | the importance of keeping the whole premises of College                                                                                                                       |
|                      | and other Government Offices neat and clean.                                                                                                                                  |
|                      | To sow the seeds of responsiveness among our students                                                                                                                         |
|                      | towards fellow human beings for having pollution free                                                                                                                         |
|                      | environment to live in.                                                                                                                                                       |
|                      | To instill the sense of Community Service among our                                                                                                                           |
|                      | students.                                                                                                                                                                     |
|                      | To make the students aware about Institutional Social                                                                                                                         |
| <i>?</i>             | Responsibilities.                                                                                                                                                             |
|                      | To promote the importance of keeping our premises                                                                                                                             |
|                      | plastic-free.                                                                                                                                                                 |
| PROGRAMME OUTCOMES   | <ul> <li>NSS Volunteers actively participated in the event</li> <li>Students and the general public became aware about the</li> </ul>                                         |
|                      | importance of keeping the whole premises of College and                                                                                                                       |
|                      | other Government Offices neat and clean.                                                                                                                                      |
|                      | Succeeded to sow the seeds of responsiveness among our                                                                                                                        |
|                      | students towards fellow human beings for having pollution                                                                                                                     |
|                      | free environment to live in.                                                                                                                                                  |
|                      | Instilled the sense of Community Service among our                                                                                                                            |
|                      | students.                                                                                                                                                                     |
|                      |                                                                                                                                                                               |