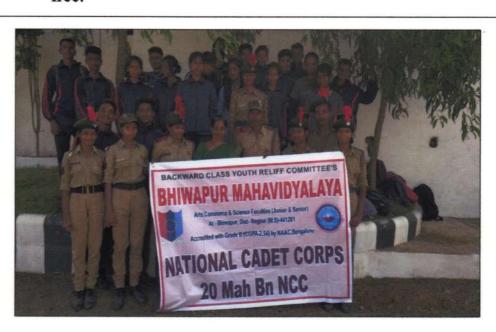

### Backward Class Youth Relief Committee's

# Bhiwapur Mahavidyalaya, Bhiwapur

Dist - Nagpur, Maharashtra 441201

## **BHIWAPUR MAHAVIDYALAYA**

BHIWAPUR DIST. NAGPUR- 441201 ACCREDITED WITH GRADE 'B' (CGPA-2.54) BY NAAC, BENGALURU ISO-9001:2015

AFFILIATED TO RASHTRASANT TUKADOJI MAHARAJ NAGPUR UNIVERSITY, NAGPUR E-mail: bmv\_bhiwapur@yahoo.com; bgm.college1990@gmail.com Website: https://www.bmb.ac.in Tel: 07106-232349