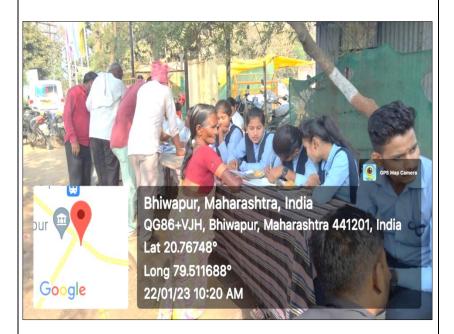

| ACADEMIC SESSION     | 2018-2019                           |
|----------------------|-------------------------------------|
| ORGANIZER            | Bhiwapur Mahavidyalaya, Bhiwapur    |
| NAME OF THE          | Free Health Check-up Camp           |
| <b>ACTIVITY WITH</b> | 18                                  |
| TITLE                |                                     |
| DATE OF ACTIVITY     | 30 <sup>th</sup> August, 2018       |
| MODE OF ACTIVITY     | Offline Mode                        |
| ORGANIZING           | Women's Study Centre                |
| COMMITTEE            |                                     |
| PROGRAMME            | Asst. Prof. Dr. A. V. Mahawadiwar   |
| COORDINATOR          | ė,                                  |
| COMMITTEE            | 1. Asst. Prof. Dr. Nitisha Patankar |
| MEMBERS              | 2. Asst. Prof. Rajsree O. P.        |
| NUMBER OF            | 92                                  |
| STUDENTS             |                                     |
| BENEFISHRIES         |                                     |

#### **3RIEF REPORT**

The 'Women's Study Centre' of our Institution works hard towards spreading awareness among women about their health and hygiene issues. Keeping pace with this, the 'Women Study Centre' of our Institution, under the aegis of IQAC, organized "Free Health Check-up Camp" on 30<sup>th</sup> August, 2018 in the premises of Vitthal Rukmini Temple, Ward No. 5, Bhiwapur. In all, ninety-two girls and women were benefitted through Counselling, which helped them to understand the genuine issues of women in relation to their health and hygiene. As such, free medicines were distributed to the participants in the Camp. Dr. Ashvini Kale, Medical Officer, Dr. Sonali Dudhat, Medical Officer, along with her team, worked hard to make this Camp a grand success.