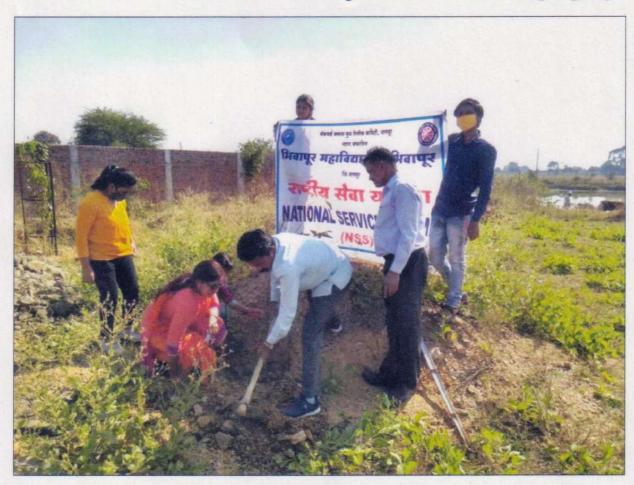

| ACADEMIC SESSION                                    | 2018-2019                                                                                                                                                                                                                                                                                                                                                                                                                                                                                      |
|-----------------------------------------------------|------------------------------------------------------------------------------------------------------------------------------------------------------------------------------------------------------------------------------------------------------------------------------------------------------------------------------------------------------------------------------------------------------------------------------------------------------------------------------------------------|
| ORGANIZER                                           | Bhiwapur Mahavidyalaya, Bhiwapur                                                                                                                                                                                                                                                                                                                                                                                                                                                               |
| NAME OF THE ACTIVITY WITH TITLE                     | 'Swachchata Pakhwada'                                                                                                                                                                                                                                                                                                                                                                                                                                                                          |
| DATE OF ACTIVITY                                    | From 30 <sup>th</sup> August, 2018 to 31 <sup>st</sup> August, 2018                                                                                                                                                                                                                                                                                                                                                                                                                            |
| MODE OF ACTIVITY (ONLINE/OFFLINE (IF ONLINE, GIVE   | OFFLINE                                                                                                                                                                                                                                                                                                                                                                                                                                                                                        |
| WEBLINK)  ORGANIZING COMMITTEE                      | National Service Scheme                                                                                                                                                                                                                                                                                                                                                                                                                                                                        |
| PROGRAMME<br>COORDINATOR                            | Asst. Prof. Dr. Vijay S. Dighore                                                                                                                                                                                                                                                                                                                                                                                                                                                               |
| COMMITTEE MEMBER                                    | Asst. Prof. Dr. Anita Mahawadiwar                                                                                                                                                                                                                                                                                                                                                                                                                                                              |
| NUMBER OF<br>STUDENTS/BENEFICIARIES<br>PARTICIPATED | 150 NSS Volunteers                                                                                                                                                                                                                                                                                                                                                                                                                                                                             |
| BRIEF REPORT                                        | On the occasion of 'Swachchata Pakhwada', special Cleanliness Drive was arranged by the NSS Unit of Bhiwapur Mahavidyalaya, Bhiwapur from 30 <sup>th</sup> August, 2018 to 31 <sup>st</sup> August, 2018 in the College Campus, in the premises of Bus Stand and the Government Rural Hospital, Bhiwapur. Through this special Cleanliness Drive, our NSS Volunteers created awareness among the students and the people of Bhiwapur regarding the importance of keeping our premises neat and |

|                      | clean. The NSS Volunteers were lauded by the general public and the Principal of the College for their invaluable contributions in bringing awareness about cleanliness among |
|----------------------|-------------------------------------------------------------------------------------------------------------------------------------------------------------------------------|
|                      | the students and the general public. Asst. Prof. Dr. Vijay S.                                                                                                                 |
| ¥                    | Dighore and Asst. Prof. Dr. Anita Mahawadiwar worked hard                                                                                                                     |
|                      | for the grand success of this programme.                                                                                                                                      |
| PROGRAMME OBJECTIVES | To create awareness about cleanliness among the NSS                                                                                                                           |
|                      | Volunteers                                                                                                                                                                    |
|                      | To spread awareness among the students and the public                                                                                                                         |
|                      | regarding a clean environment.                                                                                                                                                |
|                      | To make the students and the general public aware about                                                                                                                       |
| *                    | the importance of keeping the whole premises of College                                                                                                                       |
|                      | and other Government Offices neat and clean.                                                                                                                                  |
|                      | To sow the seeds of responsiveness among our students                                                                                                                         |
|                      | towards fellow human beings for having pollution free                                                                                                                         |
|                      | environment to live in.                                                                                                                                                       |
|                      | To instill the sense of Community Service among our                                                                                                                           |
|                      | students.                                                                                                                                                                     |
|                      | To make the students aware about Institutional Social                                                                                                                         |
| <i>?</i>             | Responsibilities.                                                                                                                                                             |
|                      | To promote the importance of keeping our premises                                                                                                                             |
|                      | plastic-free.                                                                                                                                                                 |
| PROGRAMME OUTCOMES   | <ul> <li>NSS Volunteers actively participated in the event</li> <li>Students and the general public became aware about the</li> </ul>                                         |
|                      | importance of keeping the whole premises of College and                                                                                                                       |
|                      | other Government Offices neat and clean.                                                                                                                                      |
|                      | Succeeded to sow the seeds of responsiveness among our                                                                                                                        |
|                      | students towards fellow human beings for having pollution                                                                                                                     |
|                      | free environment to live in.                                                                                                                                                  |
|                      | Instilled the sense of Community Service among our                                                                                                                            |
|                      | students.                                                                                                                                                                     |
|                      |                                                                                                                                                                               |