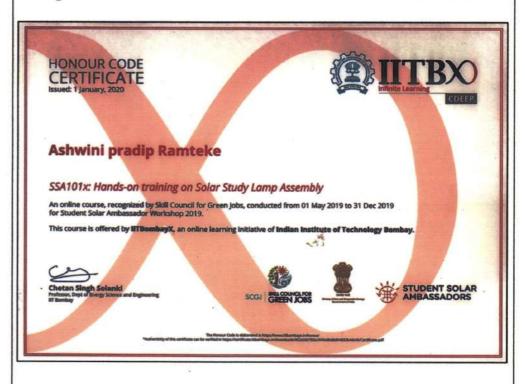

household items

#### PHOTO GALLERY

# Glimpses of the Workshop



Dr. Jobi George addressing the students on the occasion of Student Solar Ambassador Workshop on 31 January 2020, Seated on the dais are the Guest Mr. Hemant Kumbhare, Dr. Mangesh Kadu, IQAC Coordinator, Associate Prof. Dr. Sunil Shinde, Shift In-charge, and NAAC Coordinator, Asst. Prof. Dr. Vinita S Virgandham.



All the Committee Members during the Student Solar Ambassador Workshop.



Students with their assembling units and panels exhibiting the Solar Lamp



Selected Students training the students on assembling Solar parts and soldering.



Students at work, soldering the panels with the unit





A scenic view of the Students Solar Ambassador Programme Workshop

Sample Certificate of the Trainer Miss Ashwini Ramteke





PRINCTPAL
Bhiwapur Mahavidyalaya
Bhiwapur, Dist. Nagpur

# Backward Class Youth Relief Committee's

# Bhiwapur Mahavidyalaya, Bhiwapur

Dist - Nagpur, Maharashtra 441201

# **CRITERION III**

# RESEARCH, INNOVATIONS AND EXTENSION

3.4.3 Number of extension and outreach programmes conducted by the institution through NSS/NCC etc., (Including the programme such as Swachh Bharat, AIDS Awareness, Gender issues etc. and /or those organized in collaboration with industry, Community and NGOs during the last Year)

**Academic Session: 2020-21** 

#### 3.3 Extension Activities 2020-21

3.4.3 Number of extension and outreach programmes conducted by the institution through NSS/NCC etc., (Including the programme such as Swachh Bharat, AIDS Awareness, Gender issues etc. and /or those organized in c