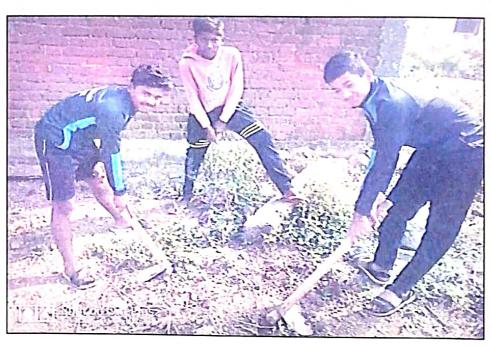

## PHOTO GALLERY WITH CAPTIONS

NSS Volunteers cleaning the College Premises on 30<sup>th</sup> August, 2018

NSS Volunteers cleaning the College Premises on 31st August, 2018

Dosmuns

PRINCIPAL
Bhiwapur Mahavidyalaya
Bhiwapur, Dist. Nagpur