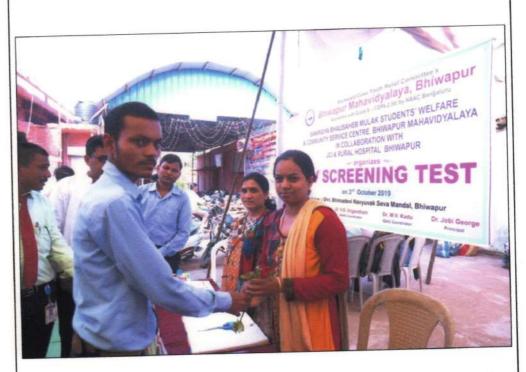

| ACADEMIC SESSION     | 2018-2019                           |
|----------------------|-------------------------------------|
| ORGANIZER            | Bhiwapur Mahavidyalaya, Bhiwapur    |
| NAME OF THE          | Free Health Check-up Camp           |
| <b>ACTIVITY WITH</b> | 18                                  |
| TITLE                |                                     |
| DATE OF ACTIVITY     | 30 <sup>th</sup> August, 2018       |
| MODE OF ACTIVITY     | Offline Mode                        |
| ORGANIZING           | Women's Study Centre                |
| COMMITTEE            |                                     |
| PROGRAMME            | Asst. Prof. Dr. A. V. Mahawadiwar   |
| COORDINATOR          | ė,                                  |
| COMMITTEE            | 1. Asst. Prof. Dr. Nitisha Patankar |
| MEMBERS              | 2. Asst. Prof. Rajsree O. P.        |
| NUMBER OF            | 92                                  |
| STUDENTS             |                                     |
| BENEFISHRIES         |                                     |

#### **3RIEF REPORT**

The 'Women's Study Centre' of our Institution works hard towards spreading awareness among women about their health and hygiene issues. Keeping pace with this, the 'Women Study Centre' of our Institution, under the aegis of IQAC, organized "Free Health Check-up Camp" on 30<sup>th</sup> August, 2018 in the premises of Vitthal Rukmini Temple, Ward No. 5, Bhiwapur. In all, ninety-two girls and women were benefitted through Counselling, which helped them to understand the genuine issues of women in relation to their health and hygiene. As such, free medicines were distributed to the participants in the Camp. Dr. Ashvini Kale, Medical Officer, Dr. Sonali Dudhat, Medical Officer, along with her team, worked hard to make this Camp a grand success.