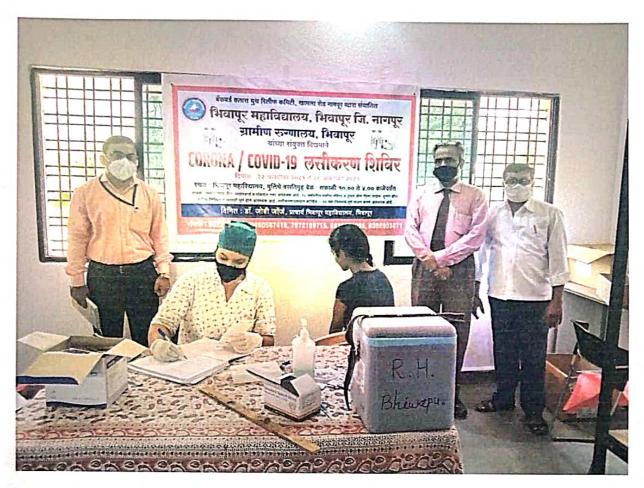

| ACADEMIC SESSION     | 2018-2019                           |
|----------------------|-------------------------------------|
| ORGANIZER            | Bhiwapur Mahavidyalaya, Bhiwapur    |
| NAME OF THE          | Free Health Check-up Camp           |
| <b>ACTIVITY WITH</b> | 18                                  |
| TITLE                |                                     |
| DATE OF ACTIVITY     | 30 <sup>th</sup> August, 2018       |
| MODE OF ACTIVITY     | Offline Mode                        |
| ORGANIZING           | Women's Study Centre                |
| COMMITTEE            |                                     |
| PROGRAMME            | Asst. Prof. Dr. A. V. Mahawadiwar   |
| COORDINATOR          | ė,                                  |
| COMMITTEE            | 1. Asst. Prof. Dr. Nitisha Patankar |
| MEMBERS              | 2. Asst. Prof. Rajsree O. P.        |
| NUMBER OF            | 92                                  |
| STUDENTS             |                                     |
| BENEFISHRIES         |                                     |

#### **3RIEF REPORT**

The 'Women's Study Centre' of our Institution works hard towards spreading awareness among women about their health and hygiene issues. Keeping pace with this, the 'Women Study Centre' of our Institution, under the aegis of IQAC, organized "Free Health Check-up Camp" on 30<sup>th</sup> August, 2018 in the premises of Vitthal Rukmini Temple, Ward No. 5, Bhiwapur. In all, ninety-two girls and women were benefitted through Counselling, which helped them to understand the genuine issues of women in relation to their health and hygiene. As such, free medicines were distributed to the participants in the Camp. Dr. Ashvini Kale, Medical Officer, Dr. Sonali Dudhat, Medical Officer, along with her team, worked hard to make this Camp a grand success.