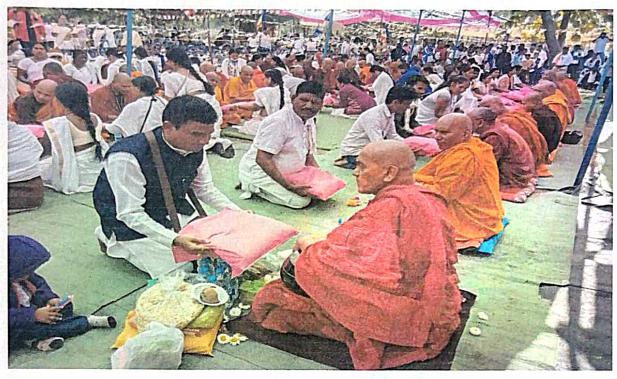

HEAD OF THE INSTITUTION
PRINCIPAL
Bhiwapur Mahavidyalaya
Bhiwapur

Distribution of Blankets to Buddhist Monks at Sangharamgiri, Chandrapur at the hands of Asst. Prof. Someshwar Wasekar

hapur, Dis

Inhouse

PRINCIPAL Bhiwapur Mahavidyalaya Bhiwapur