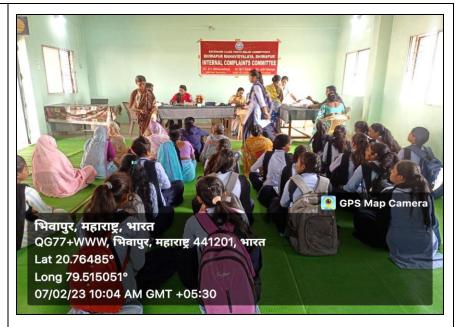

तसेच मोफत औषधोपचार विदारण कार्यक्रमाये आयोजन करण्यात आले आहे. तेळा सर्व विद्यार्थ्यांनी आपत्या आजूबाजूच्या परिसरत राहणाऱ्या महिलांना आयोजित मोफल आरोग्य तपासणी शिविराचा लाभ धेण्यारा प्रतृत्त करून शिवीर यशरबी करण्यास सहकार्य करावे.

धन्यवाद

**母. 03 / 02 / 2023** 

शिष्ट्याच्याव्यव्यक्ष्यः समिती सचिव अंतर्गत महिला तकार निवारण समिती (ICC) PRINCIPAL BRANCH MATERIAL PRINCIPAL PRINCIPAL PRINCIPAL PRINCIPAL PROPERTY PRINCIPAL P

Circular issued by the Committee regarding the proposed Free Health Check-up Camp.



Member Secretary of I.C.C. and Co-coordinator of the Event Asst. Prof. Dr. A. V. Mahawadiwar welcoming Dr. Ashwini Kale and Dr. Saurabh Moon from Government Rural Hospital, Bhiwapur and Mrs. Lata Tandekar, Mrs. Shubhada Janbandhu and Dr. Varsha Gupta from Shree Sai Hospital, Bhiwapur.



Dr. Ashwini Kale and Dr. Saurabh Moon along with their team examining and Counseling the women folk.



Distribution of Medicines during the free Health Checkup Camp.

## NEWS COVERAGE COVERAGE

## PAPER /MEDIA



# महिला स्वास्थ्य शिविर में 170 ने कराई जांच

#### भिवापुर।

स्थानीय बीएमबी महाविद्यालय तथा भीमादेवी सेवा मंडल के संयुक्त उपक्रम द्वारा महिला स्वास्थ जांच शिविर का आयोजन भीमादेवी मंदिर परिसर में किया गया. शिविर में ग्रामीण अस्पताल एव सोमनाला प्राथमिक स्वस्थ केंद्र चिकित्स्कों ने उपस्थित होकर रक्तजांच, महिलाओ की समस्याओ पर निराकरण कर निशल्क दवाइयों का वितरण किया. शिविर में 170 महिलाओ ने लाभ लिया. चिकित्स्को में ग्रामीण अस्पताल के डॉ अश्विनी काले, सौरभ मून, स्वास्थ सेविका लता तांडेकर, सोमनाला के समूह स्वास्थ अधि. शुभदा जनबंधु, स्वास्थ सेवक गोविन्द नंदावार, ने कार्य किया. सफलतार्थ