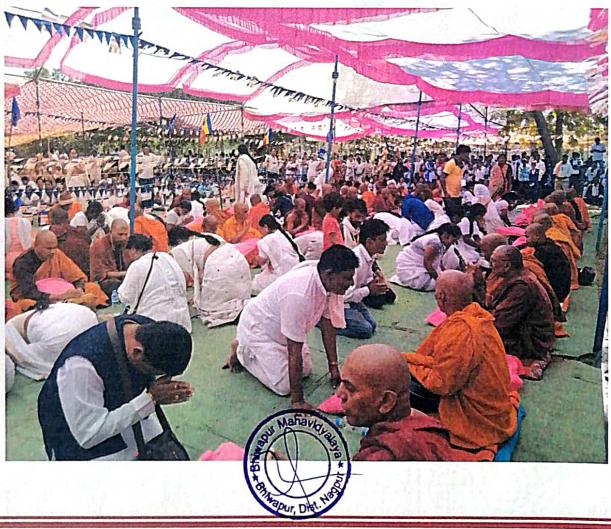

HEAD OF THE INSTITUTION
PRINCIPAL
Bhiwapur Mahavidyalaya
Bhiwapur

Distribution of Blankets to Buddhist Monks at Sangharamgiri, Chandrapur at the hands of Asst. Prof. Someshwar Wasekar

hapur, Dis

Inhouse

PRINCIPAL Bhiwapur Mahavidyalaya Bhiwapur