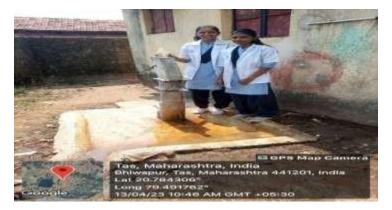

Principal Dr. Jobi George and the N.S.S. Divisional Programme Coordinator Asst. prof. Dr. M.R.Chavhan along with other Blood Donors on the occasion of the Mega Blood Donation Camp at Bhiwapur Mahavidyalaya, Bhiwapur.