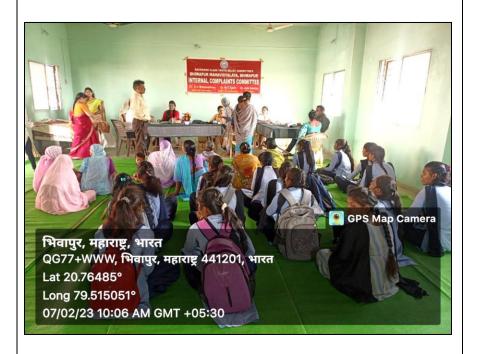

्या परिसरत राहणाऱ्या महिलांना आयोजित मोफल आरोग्य तपासणी शिविराचा लाभ धेण्यारा प्रतृत्त करून शिवीर यशरबी करण्यास सहकार्य करावे.

धन्यवाद

**母. 03 / 02 / 2023** 

शिष्ट्याच्याव्यव्यक्ष्यः समिती सचिव अंतर्गत महिला तकार निवारण समिती (ICC) PRINCIPAL BRANCH MATERIAL PRINCIPAL PRINCIPAL PRINCIPAL PRINCIPAL PROPERTY PRINCIPAL P

Circular issued by the Committee regarding the proposed Free Health Check-up Camp.



Member Secretary of I.C.C. and Co-coordinator of the Event Asst. Prof. Dr. A. V. Mahawadiwar welcoming Dr. Ashwini Kale and Dr. Saurabh Moon from Government Rural Hospital, Bhiwapur and Mrs. Lata Tandekar, Mrs. Shubhada Janbandhu and Dr. Varsha Gupta from Shree Sai Hospital, Bhiwapur.



Dr. Ashwini Kale and Dr. Saurabh Moon along with their team examining and Counseling the women folk.



Distribution of Medicines during the free Health Checkup Camp.

## NEWS COVERAGE COVERAGE

## PAPER /MEDIA



# महिला स्वास्थ्य शिविर में 170 ने कराई जांच

#### भिवापुर।

स्थानीय बीएमबी महाविद्यालय तथा भीमादेवी सेवा मंडल के संयुक्त उपक्रम द्वारा महिला स्वास्थ जांच शिविर का आयोजन भीमादेवी मंदिर परिसर में किया गया. शिविर में ग्रामीण अस्पताल एव सोमनाला प्राथमिक स्वस्थ केंद्र चिकित्स्कों ने उपस्थित होकर रक्तजांच, महिलाओ की समस्याओ पर निराकरण कर निशल्क दवाइयों का वितरण किया. शिविर में 170 महिलाओ ने लाभ लिया. चिकित्स्को में ग्रामीण अस्पताल के डॉ अश्विनी काले, सौरभ मून, स्वास्थ सेविका लता तांडेकर, सोमनाला के समूह स्वास्थ अधि. शुभदा जनबंधु, स्वास्थ सेवक गोविन्द नंदावार, ने कार्य किया. सफलतार्थ महाविद्यालय के प्राध्यापक महावादीवार, चव्हाण, शिंदे, कुरैशी, दिघोरे, बहुरूपी, अश्विनी कडु, मसेकर, धमदर,