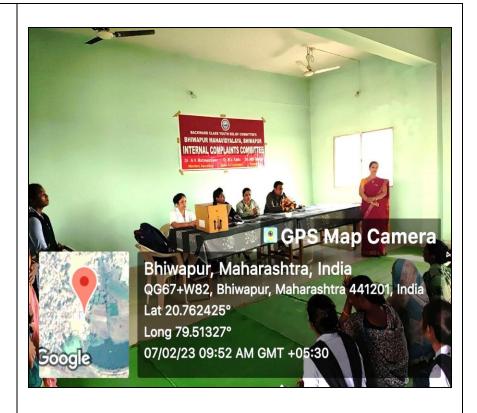

अंतर्गत महिला तकार निवारण समिती (Internal Complaints Committee), भिवापूर महाविद्यालय, मिवापूर द्वारा दि. 7 फंब्रुवारी, 2023 रोज मंगळवारला सकाळी 9.30 वाजता भिमावंदी नवयुवक सेवा मंडळ सभागृह, प्रभाग कमांक –8, धर्मापूर, भिवापूर (भीमावंदी मंदीर परिसर) येथे महिलांची मोफत आरोग्य तपासणी शिविराये तसेच मोफत औषधोपचार विदारण कार्यक्रमाये आयोजन करण्यात आले आहे. तेळा सर्व विद्यार्थ्यांनी आपत्या आजूबाजूच्या परिसरत राहणाऱ्या महिलांना आयोजित मोफल आरोग्य तपासणी शिविराचा लाभ धेण्यारा प्रतृत्त करून शिवीर यशरबी करण्यास सहकार्य करावे.

धन्यवाद

**母. 03 / 02 / 2023** 

शिष्ट्याच्याव्यव्यक्ष्यः समिती सचिव अंतर्गत महिला तकार निवारण समिती (ICC) PRINCIPAL BRANCH MATERIAL PRINCIPAL PRINCIPAL PRINCIPAL PRINCIPAL PROPERTY PRINCIPAL P

Circular issued by the Committee regarding the proposed Free Health Check-up Camp.



Member Secretary of I.C.C. and Co-coordinator of the Event Asst. Prof. Dr. A. V. Mahawadiwar welcoming Dr. Ashwini Kale and Dr. Saurabh Moon from Government Rural Hospital, Bhiwapur and Mrs. Lata Tandekar, Mrs. Shubhada Janbandhu and Dr. Varsha Gupta from Shree Sai Hospital, Bhiwapur.



Dr. Ashwini Kale and Dr. Saurabh Moon along with their team examining and Counseling the women folk.



Distribution of Medicines during the free Health Checkup Camp.

## NEWS COVERAGE COVERAGE

## PAPER /MEDIA



# महिला स्वास्थ्य शिविर में 170 ने कराई जांच

#### भिवापुर।

स्थानीय बीएमबी महाविद्यालय तथा भीमादेवी सेवा मंडल के संयुक्त उपक्रम द्वारा महिला स्वास्थ जांच शिविर का आयोजन भीमादेवी मंदिर परिसर में किया गया. शिविर में ग्रामीण अस्पताल एव सोमनाला प्राथमिक स्वस्थ केंद्र चिकित्स्कों ने उपस्थित होकर रक