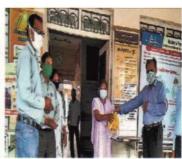

## **Activity Report**

| Academic Session                    | 2021-2022                                                                                                                                                                                                                                                                                                                                                                                                                                                                                                                                                                                                                   |  |
|-------------------------------------|-----------------------------------------------------------------------------------------------------------------------------------------------------------------------------------------------------------------------------------------------------------------------------------------------------------------------------------------------------------------------------------------------------------------------------------------------------------------------------------------------------------------------------------------------------------------------------------------------------------------------------|--|
| Name of the Activity                | Grand Blood Donation Camp was organized on 8th December, 2021 on the auspicious occasion of the Birthday of Hon. Shri. Rajendraji Mulak, the Hon. Secretary of B.C.Y.R.C, Nagpur.                                                                                                                                                                                                                                                                                                                                                                                                                                           |  |
| Date of the Activity                | 8th December, 2021                                                                                                                                                                                                                                                                                                                                                                                                                                                                                                                                                                                                          |  |
| Organized By                        | National Service Scheme under the aegis of IQAC                                                                                                                                                                                                                                                                                                                                                                                                                                                                                                                                                                             |  |
| Organizing Unit                     | Bhiwapur Mahavidyalaya, Bhiwapur                                                                                                                                                                                                                                                                                                                                                                                                                                                                                                                                                                                            |  |
| Number of<br>Students/Beneficiaries | 200                                                                                                                                                                                                                                                                                                                                                                                                                                                                                                                                                                                                                         |  |
| Brief Report                        | NATIONAL SERVICE SCHEME                                                                                                                                                                                                                                                                                                                                                                                                                                                                                                                                                                                                     |  |
|                                     | REPORT                                                                                                                                                                                                                                                                                                                                                                                                                                                                                                                                                                                                                      |  |
|                                     | A Grand Blood Donation and Blood Group Check-up Camp was organized in the Indoor Stadium of Bhiwapur Mahavidyalaya, Bhiwapur on 8th December, 2021 on the auspicious occasion of the Birthday of Hon. Shri. Rajendraji Mulak, the Hon. Secretary of B.C.Y.R.C, Nagpur. In all 114 Blood Donors donated precious and lifesaving Blood in this Mega Camp. Inauguration of this Camp was done by Principal Dr. Jobi George. People prominently present on this occasion were City Congress Committee President Mr. Dilip Gupta, Mr. Kishore Khobragade, Associate Prof. Dr. Sunil Shinde, NSS Divisional Programme Coordinator |  |
|                                     | Asst. Prof. Dr. Motiraj Chavan, Assistant Programme Officer Asst. Prof.                                                                                                                                                                                                                                                                                                                                                                                                                                                                                                                                                     |  |
|                                     | Ashwini Kadu and Asst. Proto Di Yogesh More were prominently present                                                                                                                                                                                                                                                                                                                                                                                                                                                                                                                                                        |  |

PRINCIPAL Bhiwapur Mahavidyalaya Bhiwapur, Dist Nagpur during the inaugural ceremony. All the staff and students of the College were present on the occasion. The NSS Volunteers took sincere efforts to make this event a grand success. On this occasion Mr. Kishore Khobragade, Mr. Sandipaldul, Mr. Ashish Chaudhari, Mr. Arun Morande, Mr. Sunil Sonwane, Mrs. Saroj Paunikar, Mrs. Mayuri Turatkar, Ku. Neha Panchbhai of Jivanjyotir Blood Bank, Nagpur collected Blood from the donors during this Mega Event.

Principal Dr. Jobi George and the N.S.S. Divisional Programme Coordinator Asst. prof. Dr. M.R.Chavhan along with other Blood Donors on the occasion of the Mega Blood Donation Camp at Bhiwapur Mahavidyalaya, Bhiwapur.