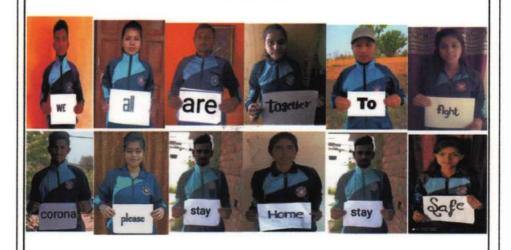

ir homes on account of their ill-health and old age health issues to buy Face Masks in Bhiwapur Taluka.





Dr. Jobi George, the Principal of Bhiwapur Mahavidyalaya and Asst. Prof. Dr. Motiraj Chavhan, the N.S.S Programme Officer distributing Face Masks stitched by our N.S.S Volunteers to the Covid-19 Warriors (Staff of Bhiwapur Police Station, Bhiwapur) during the COVID-19 Pandemic.



Dr. Jobi George, the Principal of Bhiwapur Mahavidyalaya and Asst. Prof. Dr. Motiraj Chavhan, the N.S.S Programme Officer distributing Face Masks stitched by our N.S.S Volunteers to the Covid-19 Warriors (Staff of Government Rural Hospital, Bhiwapur) during the COVID-19 Pandemic.





**Backward Class Youth Relief Committee's** 

# BHIWAPUR MAHAVIDYALAYA BHIWAPUR



# NATIONAL SERVICE SCHEME **COVID-19**



PRINCIPAL DR. JOBI GEORGE,BMB

IN-CHARGE DR. MOTIRAJ CHAVHAN,BMB

Glimpses of Digital Posters and Videos developed by the N.S.S Volunteers of our Institution to spread awareness among thousands of people about Covid-19 Pandemic.







Glimpses of Digital Posters and Videos developed by the N.S.S Volunteers of our Institution to spread awareness among thousands of people about Covid-19 Pandemic



### Newspaper Cuttings of the COVID-19 Pandemic Awareness Programmes

### लोकामत

# रासेयोच्या १५० स्वयंसेवकांचा 'टेलिफोनिक जागर'

# एक स्वयंसेवक १५ जणांशी करणार संपर्क :

'जनता कर्फ्यू'मध्ये सहभागी होण्याचे आवाहन

शरद मिरे । लोकमत न्यूज नेटवर्क

भिवापूर: कोरोना संसर्गाचा सामना करण्यासाठी येत्या रिवयारला 'जनता कर्फ्यू' पाळू या! पंतप्रधान नरेंद्र मोदी यांनी देशवासींयांना उद्देशून केलेल्या या भाव