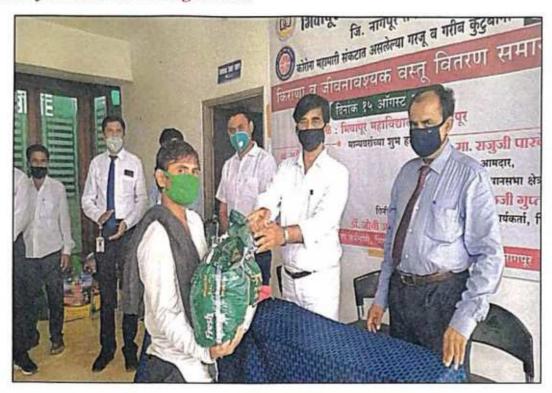

including the migrant labourers. The food grain packets were distributed by Shri. Dilip Gupta, Shri. Rahul Gupta, Shri. Sharad Mira, the Principal of the College Dr. Jobi George, the N.S.S. programme co-ordinator Asst. Prof. Dr. Motiraj Chavhan, Dr. Sunil Shinde, Shri. Gulab Gedekar and all the teaching and non-teaching staff of the Institution.

Along with this, efforts were also made by our National Service Scheme Unit to create public awareness about COVID-19 Pandemic through Street Plays, Digital Posters and Video Clippings.

(me) her hun

Programma Officer National Scheme, Bhiwapura alaya, Bhiwapur, Dieta agpur Sonia Barracio

PRINCIPAL Bhiwapur Mahavidyalaya Bhiwapur, Dist, Nagpur Dilip Gupta distributing essential items and grocery kits to poor and needy families on 15 August 2020



Rahul Gupta distributing essential items and grocery kits to poor and needy families on 15<sup>th</sup> August 2020.





PRINCIPAL
Bhiwapur Mahavidyalaya
Bhiwapur, Dist. Nagpur

Dr. Jobi George, Principal of the College distributing essential items and grocery kits to the poor and needy families on 15th August 2020



#### Programme Outcomes

### **Programme Outcomes**

- Students as well as the general public were sensitized about COVID-19 Pandemic and the protocols to be followed.
- COVID-19 Pandemic awakened our conscience about the emptiness of our preparedness in terms of medical emergencies.
- COVID-19 Pandemic enabled us to realize our sense of oneness during National Calamities and Pandemic like situations.
- Myth about COVID-19 Pandemic among the people was cleared.
- The groce