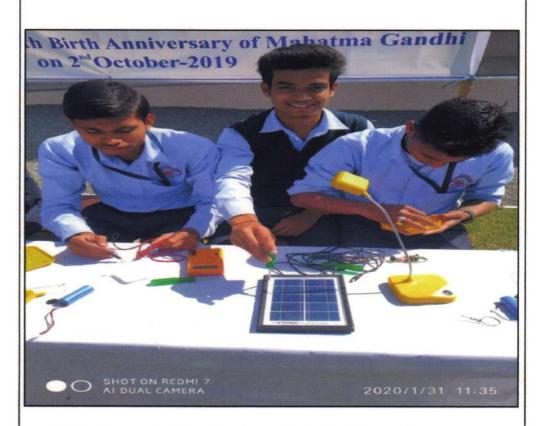

### BHIWAPUR MAHAVIDYALAYA, BHIWAPUR

#### DIST. NAGPUR

## INTERNAL QUALITY ASSESSMENT CELL

- 1. NAME OF THE ACTIVITY: Arranged Blankets Distribution Programme at Sangharamgiri, Tadoba Wild Sanctuary, Chandrapur.
- 2. **DATE:** 31<sup>st</sup> January 2022
- 3. NAME OF THE COMMITTEE MEMBERS: