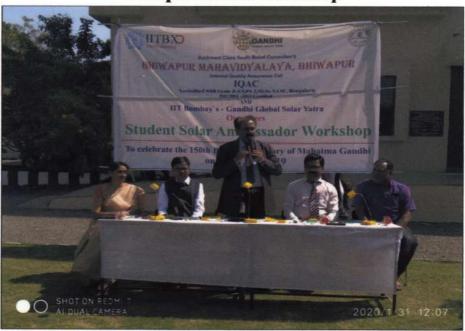

### BHIWAPUR MAHAVIDYALAYA, BHIWAPUR

## INTERNAL QUALITY ASSESSMENT CELL

- 1. NAME OF THE ACTIVITY: Arranged Blankets Distribution Programme at Sangharamgiri, Tadoba Wild Sanctuary, Chandrapur.
- 2. **DATE:** 31<sup>st</sup> January 2022
- 3. NAME OF THE COMMITTEE MEMBERS: