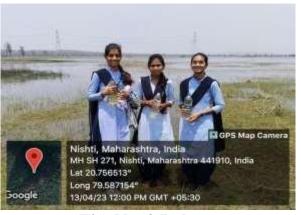

HEAD OF THE INSTITUTION
PRINCIPAL
Bhiwapur Mahavidyalaya
Bhiwapur

Distribution of Blankets to Buddhist Monks at Sangharamgiri, Chandrapur at the hands of Asst. Prof. Someshwar Wasekar

hapur, Dis

Inhouse

PRINCIPAL Bhiwapur Mahavidyalaya Bhiwapur