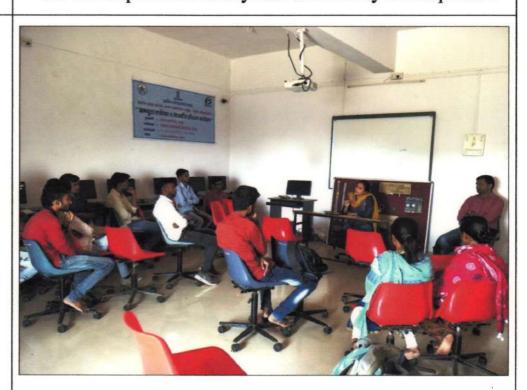

## PHOTO GALLERY

Students/ Youth listening in rapt attention during a lecture

Students/ Youth receiving certificates on completion of the 40 days course