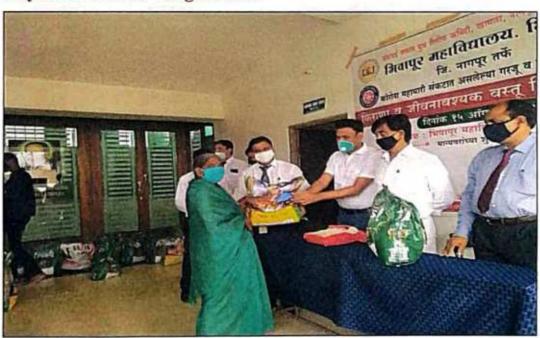

Sharad Mira, the Principal of the College Dr. Jobi George, the N.S.S. programme co-ordinator Asst. Prof. Dr. Motiraj Chavhan, Dr. Sunil Shinde, Shri. Gulab Gedekar and all the teaching and non-teaching staff of the Institution.

Along with this, efforts were also made by our National Service Scheme Unit to create public awareness about COVID-19 Pandemic through Street Plays, Digital Posters and Video Clippings.

(me) her hun

Programma Officer National Scheme, Bhiwapura alaya, Bhiwapur, Dieta agpur Sonia Barracio

PRINCIPAL Bhiwapur Mahavidyalaya Bhiwapur, Dist, Nagpur Dilip Gupta distributing essential items and grocery kits to poor and needy families on 15 August 2020



Rahul Gupta distributing essential items and grocery kits to poor and needy families on 15<sup>th</sup> August 2020.





PRINCIPAL
Bhiwapur Mahavidyalaya
Bhiwapur, Dist. Nagpur

Dr. Jobi George, Principal of the College distributing essential items and grocery kits to the poor and needy families on 15th August 2020



#### Programme Outcomes

### **Programme Outcomes**

- Students as well as the general public were sensitized about COVID-19 Pandemic and the protocols to be followed.
- COVID-19 Pandemic awakened our conscience about the emptiness of our preparedness in terms of medical emergencies.
- COVID-19 Pandemic enabled us to realize our sense of oneness during National Calamities and Pandemic like situations.
- Myth about COVID-19 Pandemic among the people was cleared.
- The grocery kit distribution ceremony inspired our students and the general public about the necessity of helping the most misera