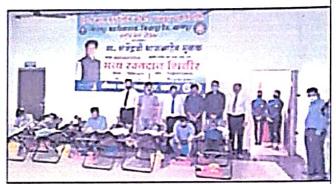

## **Activity Report**

| Academic Session                    | 2021-2022                                                                                                                                                                                                                                                                                                                                                                                                                                                                                                                                                                                                                   |  |
|-------------------------------------|-----------------------------------------------------------------------------------------------------------------------------------------------------------------------------------------------------------------------------------------------------------------------------------------------------------------------------------------------------------------------------------------------------------------------------------------------------------------------------------------------------------------------------------------------------------------------------------------------------------------------------|--|
| Name of the Activity                | Grand Blood Donation Camp was organized on 8th December, 2021 on the auspicious occasion of the Birthday of Hon. Shri. Rajendraji Mulak, the Hon. Secretary of B.C.Y.R.C, Nagpur.                                                                                                                                                                                                                                                                                                                                                                                                                                           |  |
| Date of the Activity                | 8th December, 2021                                                                                                                                                                                                                                                                                                                                                                                                                                                                                                                                                                                                          |  |
| Organized By                        | National Service Scheme under the aegis of IQAC                                                                                                                                                                                                                                                                                                                                                                                                                                                                                                                                                                             |  |
| Organizing Unit                     | Bhiwapur Mahavidyalaya, Bhiwapur                                                                                                                                                                                                                                                                                                                                                                                                                                                                                                                                                                                            |  |
| Number of<br>Students/Beneficiaries | 200                                                                                                                                                                                                                                                                                                                                                                                                                                                                                                                                                                                                                         |  |
| Brief Report                        | NATIONAL SERVICE SCHEME                                                                                                                                                                                                                                                                                                                                                                                                                                                                                                                                                                                                     |  |
|                                     | REPORT                                                                                                                                                                                                                                                                                                                                                                                                                                                                                                                                                                                                                      |  |
|                                     | A Grand Blood Donation and Blood Group Check-up Camp was organized in the Indoor Stadium of Bhiwapur Mahavidyalaya, Bhiwapur on 8th December, 2021 on the auspicious occasion of the Birthday of Hon. Shri. Rajendraji Mulak, the Hon. Secretary of B.C.Y.R.C, Nagpur. In all 114 Blood Donors donated precious and lifesaving Blood in this Mega Camp. Inauguration of this Camp was done by Principal Dr. Jobi George. People prominently present on this occasion were City Congress Committee President Mr. Dilip Gupta, Mr. Kishore Khobragade, Associate Prof. Dr. Sunil Shinde, NSS Divisional Programme Coordinator |  |
|                                     | Asst. Prof. Dr. Motiraj Chavan, Assistant Programme Officer Asst. Prof.                                                                                                                                                                                                                                                                                                                                                                                                                                                                                                                                                     |  |
|                                     | Ashwini Kadu and Asst. Proto Di Yogesh More were prominently present                                                                                                                                                                                                                                                                                                                                                                                                                                                                                                                                                        |  |

PRINCIPAL Bhiwapur Mahavidyalaya Bhiwapur, Dist Nagpur during the inaugural ceremony. All the staff and students of the College were present on the occasion. The NSS Volunteers took sincere efforts to make this event a grand success. On this occasion Mr. Kishore Khobragade, Mr. Sandipaldul, Mr. Ashish Chaudhari, Mr. Arun Morande, Mr. Sunil Sonwane, Mrs. Saroj Paunikar, Mrs. Mayuri Turatkar, Ku. Neha Panchbhai of Jivanjyotir Blood Bank, Nagpur collected Blood from the donors during this Mega Event.

Principal Dr. Jobi George and the N.S.S. Divisional Programme Coordinator Asst. prof. Dr. M.R.Chavhan along with other Blood Donors on the occasion of the Mega Blood Donation Camp at Bhiwapur Mahavidyalaya, Bhiwapur.