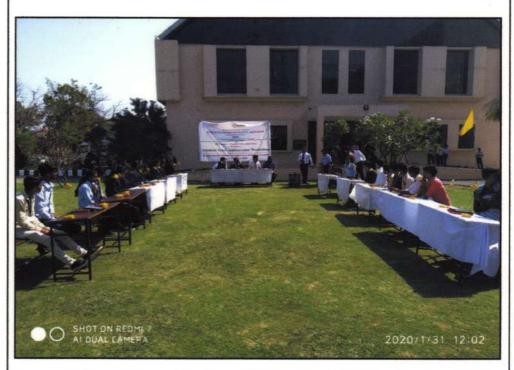

and their parents to use renewable resources
- Many students informally ventured into the business of selling solar enabled household items

### PHOTO GALLERY

## Glimpses of the Workshop



Dr. Jobi George addressing the students on the occasion of Student Solar Ambassador Workshop on 31 January 2020, Seated on the dais are the Guest Mr. Hemant Kumbhare, Dr. Mangesh Kadu, IQAC Coordinator, Associate Prof. Dr. Sunil Shinde, Shift In-charge, and NAAC Coordinator, Asst. Prof. Dr. Vinita S Virgandham.



All the Committee Members during the Student Solar Ambassador Workshop.



Students with their assembling units and panels exhibiting the Solar Lamp



Selected Students training the students on assembling Solar parts and soldering.



Students at work, soldering the panels with the unit





A scenic view of the Students Solar Ambassador Programme Workshop

Sample Certificate of the Trainer Miss Ashwini Ramteke





PRINCTPAL
Bhiwapur Mahavidyalaya
Bhiwapur, Dist. Nagpur

#### **BACKWARD CLASS YOUTH RELIEF COMMITTEE'S**

## **BHIWAPUR MAHAVIDYALAYA**

BHIWAPUR DIST. NAGPUR- 441201 ACCREDITED WITH GRADE 'B' (CGPA-2.54) BY NAAC, BENGALURU ISO-9001:2015

#### AFFILIATED TO RASHTRASANT TUKADOJI MAHARAJ NAGPUR UNIVERSITY, NAGPUR

E-mail: bmv\_bhiwapur@yahoo.com; bgm.college1990@gmail.com Website: https://www.bmb.ac.in Tel: 07106-232349

#### **ACTIVITY REPORT**

| ACADEMIC SESSION        | 2022-2023                                                               |
|-------------------------|-------------------------------------------------------------------------|
| ORGANIZER