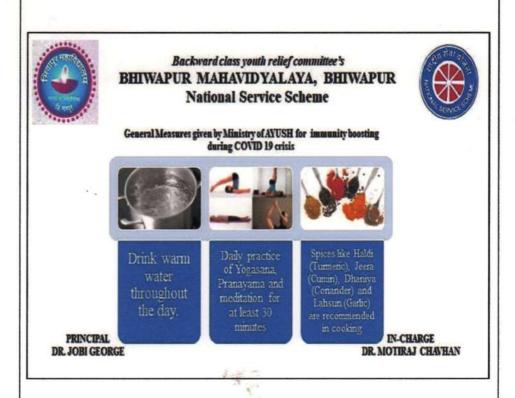

tributing Face Masks stitched by our N.S.S Volunteers to the Covid-19 Warriors (Staff of Bhiwapur Police Station, Bhiwapur) during the COVID-19 Pandemic.



Dr. Jobi George, the Principal of Bhiwapur Mahavidyalaya and Asst. Prof. Dr. Motiraj Chavhan, the N.S.S Programme Officer distributing Face Masks stitched by our N.S.S Volunteers to the Covid-19 Warriors (Staff of Government Rural Hospital, Bhiwapur) during the COVID-19 Pandemic.





**Backward Class Youth Relief Committee's** 

# BHIWAPUR MAHAVIDYALAYA BHIWAPUR



# NATIONAL SERVICE SCHEME **COVID-19**



PRINCIPAL DR. JOBI GEORGE,BMB

IN-CHARGE DR. MOTIRAJ CHAVHAN,BMB

Glimpses of Digital Posters and Videos developed by the N.S.S Volunteers of our Institution to spread awareness among thousands of people about Covid-19 Pandemic.







Glimpses of Digital Posters and Videos developed by the N.S.S Volunteers of our Institution to spread awareness among thousands of people about Covid-19 Pandemic



### Newspaper Cuttings of the COVID-19 Pandemic Awareness Programmes

### लोकामत

# रासेयोच्या १५० स्वयंसेवकांचा 'टेलिफोनिक जागर'

# एक स्वयंसेवक १५ जणांशी करणार संपर्क :

'जनता कर्फ्यू'मध्ये सहभागी होण्याचे आवाहन

शरद मिरे । लोकमत न्यूज नेटवर्क

भिवापूर: कोरोना संसर्गाचा सामना करण्यासाठी येत्या रिवयारला 'जनता कर्फ्यू' पाळू या! पंतप्रधान नरेंद्र मोदी यांनी देशवासींयांना उद्देशून केलेल्या या भावनिक हाकेला साथ देण्यासाठी राष्ट्रीय सेवा योजनेच्या स्वयंसेवकांनी एक पाऊल पुढे टाकले आहे. येत्या रिवयारला प्रत्येकांनी घरीच राहावे. प्रत्येकाने स्वयंस्कृत संचारबंदी स्वीकारावी. या आशवाचा 'टेलिफोनिक जागर' हे स्वयंसेवक करत आहेत. एक स्वयं