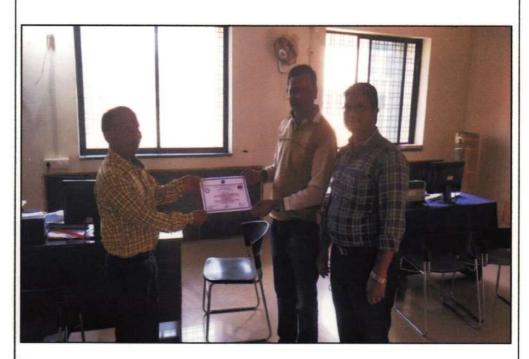

## PHOTO GALLERY

Students/ Youth listening in rapt attention during a lecture

Students/ Youth receiving certificates on completion of the 40 days course