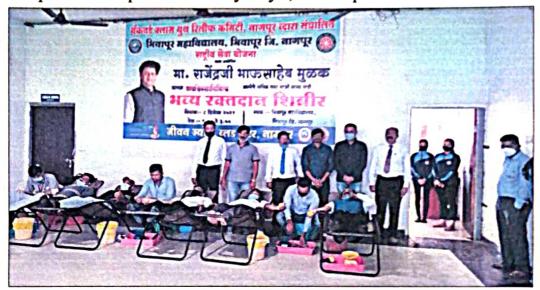

## **Activity Report**

| Academic Session                    | 2021-2022                                                                                                                                                                                                                                                                                                                                                                                                                                                                                                                                                                                                                   |  |
|-------------------------------------|-----------------------------------------------------------------------------------------------------------------------------------------------------------------------------------------------------------------------------------------------------------------------------------------------------------------------------------------------------------------------------------------------------------------------------------------------------------------------------------------------------------------------------------------------------------------------------------------------------------------------------|--|
| Name of the Activity                | Grand Blood Donation Camp was organized on 8th December, 2021 on the auspicious occasion of the Birthday of Hon. Shri. Rajendraji Mulak, the Hon. Secretary of B.C.Y.R.C, Nagpur.                                                                                                                                                                                                                                                                                                                                                                                                                                           |  |
| Date of the Activity                | 8th December, 2021                                                                                                                                                                                                                                                                                                                                                                                                                                                                                                                                                                                                          |  |
| Organized By                        | National Service Scheme under the aegis of IQAC                                                                                                                                                                                                                                                                                                                                                                                                                                                                                                                                                                             |  |
| Organizing Unit                     | Bhiwapur Mahavidyalaya, Bhiwapur                                                                                                                                                                                                                                                                                                                                                                                                                                                                                                                                                                                            |  |
| Number of<br>Students/Beneficiaries | 200                                                                                                                                                                                                                                                                                                                                                                                                                                                                                                                                                                                                                         |  |
| Brief Report                        | NATIONAL SERVICE SCHEME                                                                                                                                                                                                                                                                                                                                                                                                                                                                                                                                                                                                     |  |
|                                     | REPORT                                                                                                                                                                                                                                                                                                                                                                                                                                                                                                                                                                                                                      |  |
|                                     | A Grand Blood Donation and Blood Group Check-up Camp was organized in the Indoor Stadium of Bhiwapur Mahavidyalaya, Bhiwapur on 8th December, 2021 on the auspicious occasion of the Birthday of Hon. Shri. Rajendraji Mulak, the Hon. Secretary of B.C.Y.R.C, Nagpur. In all 114 Blood Donors donated precious and lifesaving Blood in this Mega Camp. Inauguration of this Camp was done by Principal Dr. Jobi George. People prominently present on this occasion were City Congress Committee President Mr. Dilip Gupta, Mr. Kishore Khobragade, Associate Prof. Dr. Sunil Shinde, NSS Divisional Programme Coordinator |  |
|                                     | Asst. Prof. Dr. Motiraj Chavan, Assistant Programme Officer Asst. Prof.                                                                                                                                                                                                                                                                                                                                                                                                                                                                                                                                                     |  |
|                                     | Ashwini Kadu and Asst. Proto Di Yogesh More were prominently present                                                                                                                                                                                                                                                                                                                                                                                                                                                                                                                                                        |  |

PRINCIPAL Bhiwapur Mahavidyalaya Bhiwapur, Dist Nagpur during the inaugural ceremony. All the staff and students of the College were present on the occasion. The NSS Volunteers took sincere efforts to make this event a grand success. On this occasion Mr. Kishore Khobragade, Mr. Sandipaldul, Mr. Ashish Chaudhari, Mr. Arun Morande, Mr. Sunil Sonwane, Mrs. Saroj Paunikar, Mrs. Mayuri Turatkar, Ku. Neha Panchbhai of Jivanjyotir Blood Bank, Nagpur collected Blood from the donors during this Mega Event.

Principal Dr. Jobi George and the N.S.S. Divisional Programme Coordinator Asst. prof. Dr. M.R.Chavhan along with other Blood Donors on the occasion of the Mega Blood Donation Camp at Bhiwapur Mahavidyalaya, Bhiwapur.