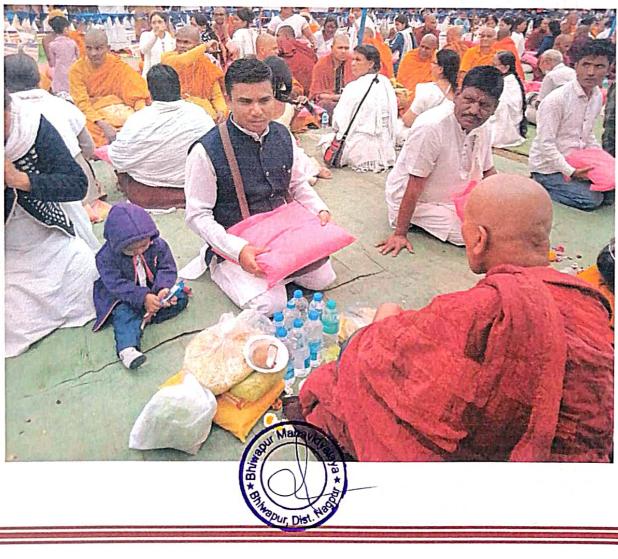

HEAD OF THE INSTITUTION
PRINCIPAL
Bhiwapur Mahavidyalaya
Bhiwapur

Distribution of Blankets to Buddhist Monks at Sangharamgiri, Chandrapur at the hands of Asst. Prof. Someshwar Wasekar

hapur, Dis

Inhouse

PRINCIPAL Bhiwapur Mahavidyalaya Bhiwapur