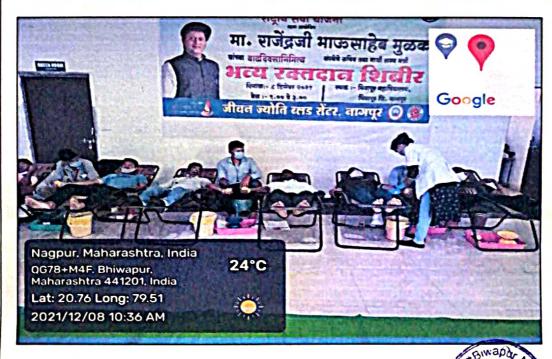

## **Activity Report**

| Academic Session                    | 2021-2022                                                                                                                                                                                                                                                                                                                                                                                                                                                                                                                                                                                                                   |  |
|-------------------------------------|-----------------------------------------------------------------------------------------------------------------------------------------------------------------------------------------------------------------------------------------------------------------------------------------------------------------------------------------------------------------------------------------------------------------------------------------------------------------------------------------------------------------------------------------------------------------------------------------------------------------------------|--|
| Name of the Activity                | Grand Blood Donation Camp was organized on 8th December, 2021 on the auspicious occasion of the Birthday of Hon. Shri. Rajendraji Mulak, the Hon. Secretary of B.C.Y.R.C, Nagpur.                                                                                                                                                                                                                                                                                                                                                                                                                                           |  |
| Date of the Activity                | 8th December, 2021                                                                                                                                                                                                                                                                                                                                                                                                                                                                                                                                                                                                          |  |
| Organized By                        | National Service Scheme under the aegis of IQAC                                                                                                                                                                                                                                                                                                                                                                                                                                                                                                                                                                             |  |
| Organizing Unit                     | Bhiwapur Mahavidyalaya, Bhiwapur                                                                                                                                                                                                                                                                                                                                                                                                                                                                                                                                                                                            |  |
| Number of<br>Students/Beneficiaries | 200                                                                                                                                                                                                                                                                                                                                                                                                                                                                                                                                                                                                                         |  |
| Brief Report                        | NATIONAL SERVICE SCHEME                                                                                                                                                                                                                                                                                                                                                                                                                                                                                                                                                                                                     |  |
|                                     | REPORT                                                                                                                                                                                                                                                                                                                                                                                                                                                                                                                                                                                                                      |  |
|                                     | A Grand Blood Donation and Blood Group Check-up Camp was organized in the Indoor Stadium of Bhiwapur Mahavidyalaya, Bhiwapur on 8th December, 2021 on the auspicious occasion of the Birthday of Hon. Shri. Rajendraji Mulak, the Hon. Secretary of B.C.Y.R.C, Nagpur. In all 114 Blood Donors donated precious and lifesaving Blood in this Mega Camp. Inauguration of this Camp was done by Principal Dr. Jobi George. People prominently present on this occasion were City Congress Committee President Mr. Dilip Gupta, Mr. Kishore Khobragade, Associate Prof. Dr. Sunil Shinde, NSS Divisional Programme Coordinator |  |
|                                     | Asst. Prof. Dr. Motiraj Chavan, Assistant Programme Officer Asst. Prof.                                                                                                                                                                                                                                                                                                                                                                                                                                                                                                                                                     |  |
|                                     | Ashwini Kadu and Asst. Proto Di Yogesh More were prominently present                                                                                                                                                                                                                                                                                                                                                                                                                                                                                                                                                        |  |

PRINCIPAL Bhiwapur Mahavidyalaya Bhiwapur, Dist Nagpur during the inaugural ceremony. All the staff and students of the College were present on the occasion. The NSS Volunteers took sincere efforts to make this event a grand success. On this occasion Mr. Kishore Khobragade, Mr. Sandipaldul, Mr. Ashish Chaudhari, Mr. Arun Morande, Mr. Sunil Sonwane, Mrs. Saroj Paunikar, Mrs. Mayuri Turatkar, Ku. Neha Panchbhai of Jivanjyotir Blood Bank, Nagpur collected Blood from the donors during this Mega Event.

Principal Dr. Jobi George and the N.S.S. Divisional Programme Coordinator Asst. prof. Dr. M.R.Chavhan along with other Blood Donors on the occasion of the Mega Blood Donation Camp at Bhiwapur Mahavidyalaya, Bhiwapur.