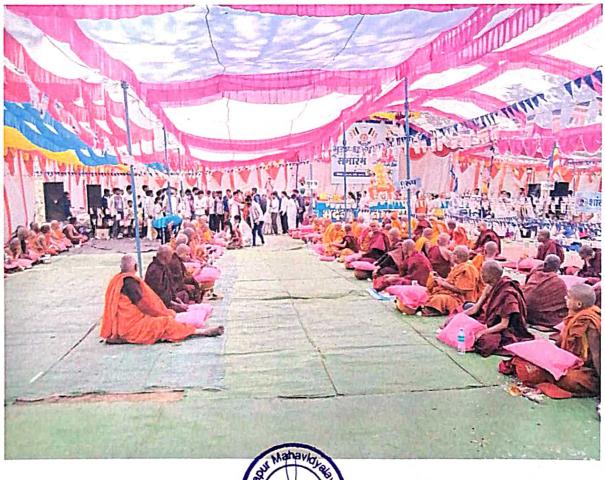

HEAD OF THE INSTITUTION
PRINCIPAL
Bhiwapur Mahavidyalaya
Bhiwapur

Distribution of Blankets to Buddhist Monks at Sangharamgiri, Chandrapur at the hands of Asst. Prof. Someshwar Wasekar

hapur, Dis

Inhouse

PRINCIPAL Bhiwapur Mahavidyalaya Bhiwapur