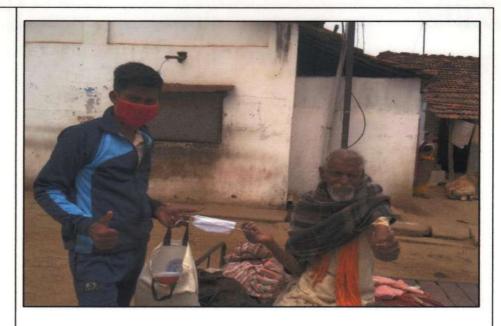

### BHIWAPUR MAHAVIDYALAYA, BHIWAPUR

#### DIST. NAGPUR

## INTERNAL QUALITY ASSESSMENT CELL

- 1. NAME OF THE ACTIVITY: Arranged Blankets Distribution Programme at Sangharamgiri, Tadoba Wild Sanctuary, Chandrapur.
- 2. **DATE:** 31<sup>st</sup> January 2022
- 3. NAME OF THE COMMITTEE MEMBERS: