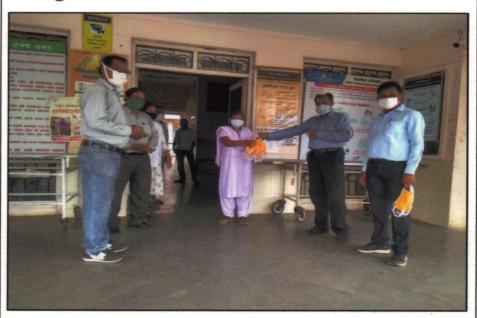

Principal Dr. Jobi George and the N.S.S. Divisional Programme Coordinator Asst. prof. Dr. M.R.Chavhan along with other Blood Donors on the occasion of the Mega Blood Donation Camp at Bhiwapur Mahavidyalaya, Bhiwapur.