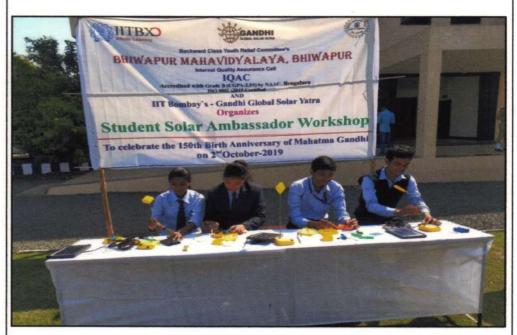

### BHIWAPUR MAHAVIDYALAYA, BHIWAPUR

## INTERNAL QUALITY ASSESSMENT CELL

- 1. NAME OF THE ACTIVITY: Arranged Blankets Distribution Programme at Sangharamgiri, Tadoba Wild Sanctuary, Chandrapur.
- 2. **DATE:** 31<sup>st</sup> January 2022
- 3. NAME OF THE COMMITTEE MEMBERS: