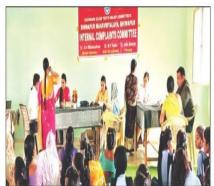

ा जनबंधू आरोग्य सेविका लता तांडेकर, गोविंदा नंदावार यांचेही यात सहकार्य लाभले. आरोग्य तपासणीसह रुग्णांना मोफत औषधांचे वितरण करण्यात आले. यात सीबीसी, एचबी, व्हीडीआरएल, टीएसएच, सीकलसेल, एलएफटी, केएफटी आदी महिलांशी संबंधित विविध तपासण्या करण्यात आल्या. यावेळी डॉ. मोतीराज चव्हाण, डॉ. राहील कुरैशी, डॉ. विजय दिघोरे, डॉ. राजेश बहुरूपी, प्रा. सोमेश्वर वासेकर, डॉ. अश्विनी कडू, डॉ. दर्शना धमदर, प्रा. अमित ठाकरे, आशा वर्कर अस्मिता रहाटे, दयावती लाऊत्रे, पुष्पा धनविजयं, रत्नाकर कन्नाके, गणेश बोकडे, निकिता मानकर आदींनी परिश्रम घेतले.

# आरोग्य तपासणी शिबिराला महिलांचा उत्स्फूर्त प्रतिसाद

तालुका वार्ताहर / भिवापूर स्थानिक भिवापुर महाविद्यालयातील महिला तक्रार निवारण समितीतर्फे महिलांसाठी आयोजित आरोग्य तपासणी शिबिरात १७० महिलांनी तपासणी करून घेतली.

श्री भीमादेवी सेवा मंडळाच्या प्रांगणात आयोजित शिबिरात



सेवक गोविंद नंदनवार, श्री साई सीकलसेल, एल. एफ. टी., के. प्राथमिक आरोग्य केंद्राच्या वैद्यकीय हॉस्पिटलच्या डॉ. वर्षा गुप्ता यांनी एफ. टी. यासारख्या महिलांशी अस्मिता रहाटे, दयावती लाऊत्रे, अधिकारी डॉ. अश्विनी काळे, डॉ. महिलांची आरोग्य तपासणी करून संबंधित विविध तपासण्या करण्यात पुण्पा धनविजय अंगणवाडी सौरभ मुन, आरोग्यसेविका लता त्याना औषधे वितरीत केली. आल्यात डॉ. वर्षा गुप्ता यांनी ए. पर्यवेक्षिका शारदा नागोसे, रत्नाकर तांडेकर, समुदाय आरोग्य शिविरात सी. बी. सी., एच. बी., व्ही एन. सी. तपासणिसह गरोदर कन्नाके, गणेश बोकडे, निकिता अधिकारी शुभदा जनबंधू, आरोग्य डी. आर. एल., टी. एस. एच., महिलांच्या अडचणी समजून घेत मानकर आदिंनी सहकार्य केले.

त्यांना योग्य मार्गदर्शन केले.

शिबिराच्या यशस्वितसाठी प्राचार्य डॉ. जोबी जॉर्ज यांच्या मार्गदर्शनात अनिता महावादीवार. पस्निल शिंदे, मोतीराज चव्हाण, राहील कुरैश