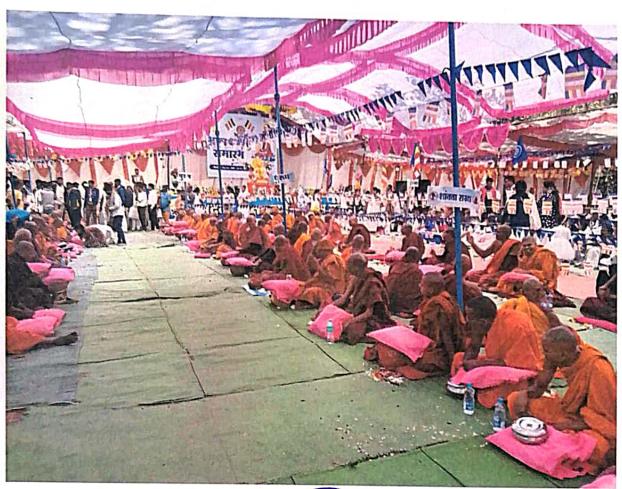

HEAD OF THE INSTITUTION
PRINCIPAL
Bhiwapur Mahavidyalaya
Bhiwapur

Distribution of Blankets to Buddhist Monks at Sangharamgiri, Chandrapur at the hands of Asst. Prof. Someshwar Wasekar

hapur, Dis

Inhouse

PRINCIPAL Bhiwapur Mahavidyalaya Bhiwapur