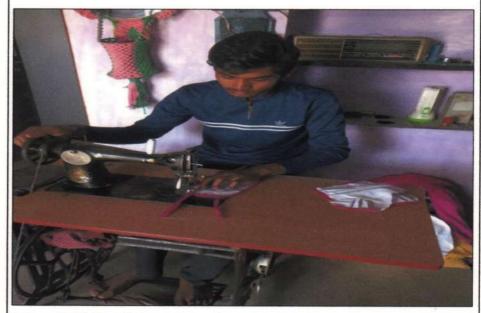

their inherent talents.
- Promoted National Integration.
- Instilled sense of Community Service among the N.S.S Volunteers.
- Promoted human value system in the society.



- · Promoted ethics and human values among our students.
- Ensured the holistic development of our students.
- Planted the seeds of responsiveness among our students towards fellow human beings.
- Made the students and staff aware of Institutional Social Responsibilities (ISR).
- Promoted exchange of different cultures so as to ensure Universal Brotherhood.
- Equipped our N.S.S Volunteers to act quickly during National Calamities.
- Encouraged our N.S.S Volunteers to extend helping hands to the poorest of the poor at times of National Emergencies.

# PHOTO GALLERY WITH CAPTIONS

#### N.S.S. Volunteers preparing Masks



The N.S.S Volunteer of our Institution Mr. Pradip Ramkrushna Kapgate stitching Face Masks in his home during the COVID-19 Pandemic for distribution among the poorest of the poor who could not afford the cost of Face Masks in Bhiwapur Taluka.





The N.S.S Volunteer of our Institution Ku. Chetana Shankar Jambhule stitching Face Masks in her home during the COVID-19 Pandemic for distribution among the poorest of the poor who could not afford the cost of Face Masks in Bhiwapur Taluka.



A few Visuals of the Face Masks stitched by the N.S.S Volunteers of our Institution during the COVID-19 Pandemic for distribution among the poorest of the poor who could not afford the cost of Face Masks in Bhiwapur Taluka.





The N.S.S Volunteers of our College distributed Face Masks to the poorest of t