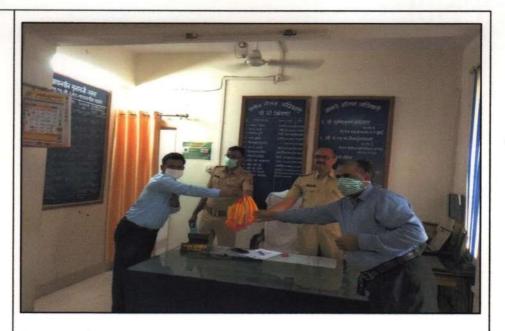

HEAD OF THE INSTITUTION
PRINCIPAL
Bhiwapur Mahavidyalaya
Bhiwapur

Distribution of Blankets to Buddhist Monks at Sangharamgiri, Chandrapur at the hands of Asst. Prof. Someshwar Wasekar

hapur, Dis

Inhouse

PRINCIPAL Bhiwapur Mahavidyalaya Bhiwapur