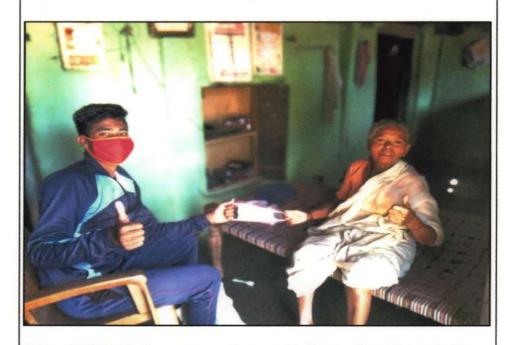

### BHIWAPUR MAHAVIDYALAYA, BHIWAPUR

#### DIST. NAGPUR

## INTERNAL QUALITY ASSESSMENT CELL

- 1. NAME OF THE ACTIVITY: Arranged Blankets Distribution Programme at Sangharamgiri, Tadoba Wild Sanctuary, Chandrapur.
- 2. **DATE:** 31<sup>st</sup> January 2022
- 3. NAME OF THE COMMITTEE MEMBERS: