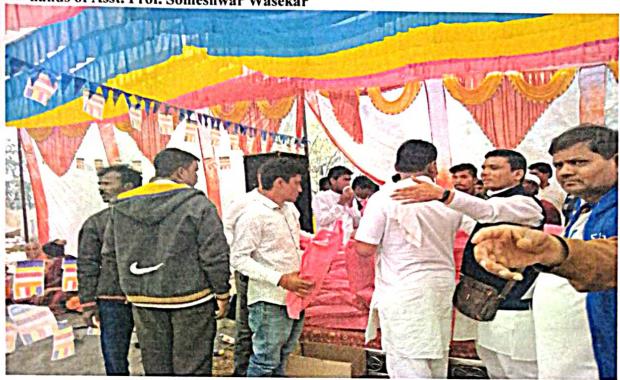

HEAD OF THE INSTITUTION
PRINCIPAL
Bhiwapur Mahavidyalaya
Bhiwapur

Distribution of Blankets to Buddhist Monks at Sangharamgiri, Chandrapur at the hands of Asst. Prof. Someshwar Wasekar

hapur, Dis

Inhouse

PRINCIPAL Bhiwapur Mahavidyalaya Bhiwapur