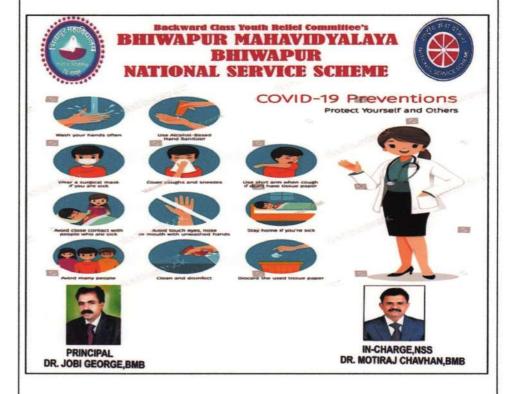

ibuting Face Masks stitched by our N.S.S Volunteers to the Covid-19 Warriors (Staff of Bhiwapur Police Station, Bhiwapur) during the COVID-19 Pandemic.



Dr. Jobi George, the Principal of Bhiwapur Mahavidyalaya and Asst. Prof. Dr. Motiraj Chavhan, the N.S.S Programme Officer distributing Face Masks stitched by our N.S.S Volunteers to the Covid-19 Warriors (Staff of Government Rural Hospital, Bhiwapur) during the COVID-19 Pandemic.





**Backward Class Youth Relief Committee's** 

# BHIWAPUR MAHAVIDYALAYA BHIWAPUR



# NATIONAL SERVICE SCHEME **COVID-19**



PRINCIPAL DR. JOBI GEORGE,BMB

IN-CHARGE DR. MOTIRAJ CHAVHAN,BMB

Glimpses of Digital Posters and Videos developed by the N.S.S Volunteers of our Institution to spread awareness among thousands of people about Covid-19 Pandemic.







Glimpses of Digital Posters and Videos developed by the N.S.S Volunteers of our Institution to spread awareness among thousands of people about Covid-19 Pandemic



### Newspaper Cuttings of the COVID-19 Pandemic Awareness Programmes

### लोकामत

# रासेयोच्या १५० स्वयंसेवकांचा 'टेलिफोनिक जागर'

# एक स्वयंसेवक १५ जणांशी करणार संपर्क :

'जनता कर्फ्यू'मध्ये सहभागी होण्याचे आवाहन

शरद मिरे । लोकमत न्यूज नेटवर्क

भिवापूर: कोरोना संसर्गाचा सामना करण्यासाठी येत्या रिवयारला 'जनता कर्फ्यू' पाळू या! पंतप्रधान नरेंद्र मोदी यांनी देशवासींयांना उद्देशून केलेल्या या भावनिक हाकेला साथ देण्यासाठी राष्ट्रीय सेवा योजनेच्या स्वयंसेवकांनी एक पाऊल पुढे टाकले आहे. येत्या रिवयारला प्रत्येकांनी घरीच राहावे. प्रत्येकाने स्वयंस्कृत संचारबंदी स्वीकारावी. या आशवाचा 'टेलिफोनिक जागर' हे स्वयंसेवक करत आहेत. एक स्वयंसे