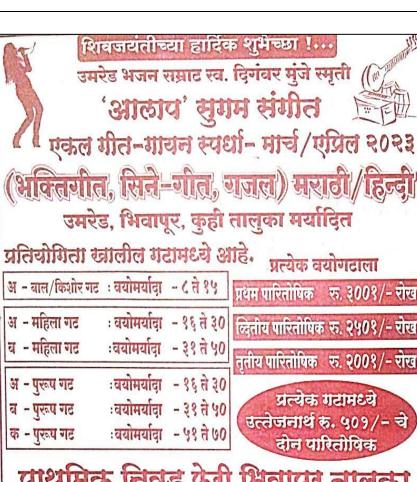

धन्यवाद !

दिनांक:-१६/०२/२०२३

G.T. Agnihowi

Mahavira (SV-Waschaf)

PRINCIPAL

Shiwapur Mahavidyalaya

Phiwapur Dist Naggur

**Pamphlet of the Patriotic Singing Competition** 

# प्राथमिक निवड फेरी भिवाप्र तालुक.

रविवार दि. १९ फेब्रुवारी २०२३ वेळ : सकाळी ९० वाजता

स्थळ : विद्यानिकेतन इंग्लिश स्कल, भिवापर 🗸 प्रवेश देणगी शुल्क

**न्यर्थेची नियमायली य अटी :-१**) प्राथमिक निवड फेरिकरिता प्रवेशअर्ज दि. १८ फेब्रुवारी २०२३ ला द्पारी १२ ते ३ वाजेपर्यंत तसेच दि. १९ फेब्रुवारी २०२३ ला सकाळी १० ते दपारी १ पर्यंत निवड फेरीच्या स्थानावर प्राप्त होईल. निवड फेरी प्रवेश शुल्क निवड फेरीसाठीव मर्यादित आहे. २) प्रवेश अर्ज भरतांना आय.डी. पुरावा (वय व जन्मतारीख असलेले) सोबत ठेवा. ३) रचर्यकांनी वादक संच स्वतः चा वापरावा, नसल्यास आयोजकांकडून दोन वादकांची व्यवस्था राहील. ४) निवड फेरी करिता तीन वादकाची संख्या निश्चित करण्यात येत आहे. (हार्मोनियम, तवला, ढोलक, ढोलकी, झांज, डफली, खंजिरी यापैकी तीन) ५) स्पर्धेत इलेक्ट्रॉनिक वाद्य वापरता येणार नाही. (इलेक्ट्रॉनिक तानपूरा वगळून) ६) स्पर्धेमध्ये प्रवेश घेतलेल्या एकूण स्पर्धकांची सरासरी संख्या विचारात घेऊन त्याच स्थळी निवड फेरी -२ होणार की नाही याबावत निर्णय आयोजक घेतील. ७) निवड फेरीतील परीक्षकांचा निर्णय अंतिम राहील. ८) निवड झालेल्या स्पर्धकास पूर्व अंतिम फेरीची दिनांक कळविण्यात येईल.

• स्पर्धा आयोजन समिती •

अतिम स्पर्धा उमरेड शहरात

अध्यक्ष : श्री. विजय घोटकर - 9209665800 उपाध्यक्ष : श्री. गिरीश अग्निहोत्री - 9822631593, 8830286969

सचिव : श्री. रतन मेश्राम - 9689246594 कोष प्रमुख : श्री. वसंत काळे - 8180800757