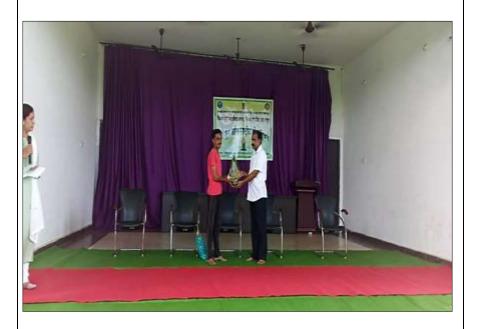

# PHOTO GALLERY WITH CAPTIONS

Dr. Jobi George, the Principal of the College, welcoming Mr. Suresh Panchbhai, the renowned Yoga Trainer

Asst. Prof. Dr. Motiraj Chavhan welcoming Dr. Jobi George

Yoga Trainer Mr. Suresh Panchbhai conducting the Yoga Session