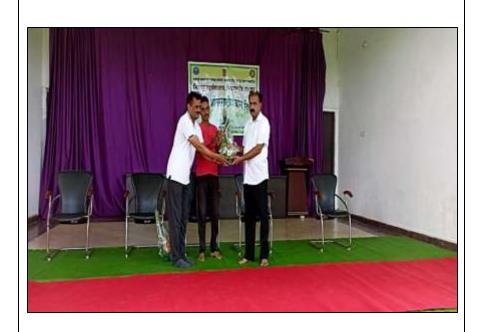

# PHOTO GALLERY WITH CAPTIONS

Dr. Jobi George, the Principal of the College, welcoming Mr. Suresh Panchbhai, the renowned Yoga Trainer

Asst. Prof. Dr. Motiraj Chavhan welcoming Dr. Jobi George

Yoga Trainer Mr. Suresh Panchbhai conducting the Yoga Session