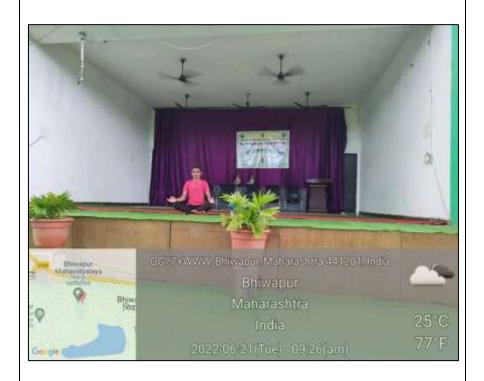

|
| REPORT OF THE               | All the participants were highly satisfied and requested the             |
| FEEDBACK OBTAINED STUDENTS/ | Principal to conduct regular Yoga Training Sessions in the               |
| BENEFICIARIES/              | College Campus.                                                          |
| ACADEMIC PEERS              |                                                                          |
|                             |                                                                          |

# PHOTO GALLERY WITH CAPTIONS





Dr. Jobi George, the Principal of the College, welcoming Mr. Suresh Panchbhai, the renowned Yoga Trainer



Asst. Prof. Dr. Motiraj Chavhan welcoming Dr. Jobi George



Yoga Trainer Mr. Suresh Panchbhai conducting the Yoga Session



Participants, in action, during the Yoga Session

#### NEWS PAPER COVERAGE /MEDIA COVERAGE

The Daily 'Navrashtra', Dated 22<sup>nd</sup> June, 2022

# भिवापूर महाविद्यालयात योगाभ्यास

भिवापूर, वार्ताहर. राष्ट्रीय सेवा योजना व राष्ट्रीय छात्र सेना यांच्या संयुक्त विद्यमाने योग शिक्षक सुरेश पंचभाई यांच्या अध्यक्षतेखाली महाविद्यालयाचे प्राचार्य डॉ. जोबी जॉर्ज, डॉ.



मोतीराज चव्हाण, योगेश मोरे, डॉ.मंगेश कडू यांच्या उपस्थितीत योगदिन साजरा करण्यात आला. कार्यक्रमाचे संचालन रासेयोचे सह कार्यक्रम अधिकारी डॉ. अश्विनी कडू तर आभार राष्ट्रीय छात्र सेनेचे डॉ.योगेश मोरे यांनी मानले. The Daily 'Nagpur Metro', Dated 22<sup>nd</sup> June, 2022

### महाविद्यालय में मनाया गया योग दिवस



अंतर्राष्ट्रीय योग स्थानीय महाविद्यालय पर योग दिवस मना