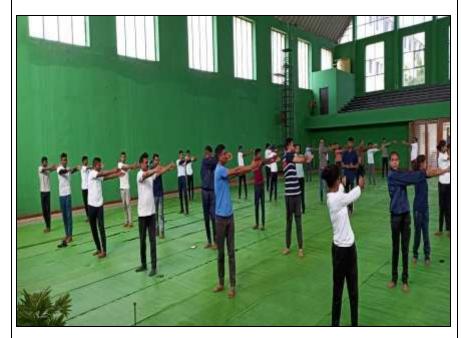

# PHOTO GALLERY WITH CAPTIONS

Dr. Jobi George, the Principal of the College, welcoming Mr. Suresh Panchbhai, the renowned Yoga Trainer

Asst. Prof. Dr. Motiraj Chavhan welcoming Dr. Jobi George

Yoga Trainer Mr. Suresh Panchbhai conducting the Yoga Session

Participants, in action, during the Yoga Session