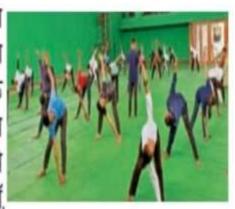

# PHOTO GALLERY WITH CAPTIONS

Dr. Jobi George, the Principal of the College, welcoming Mr. Suresh Panchbhai, the renowned Yoga Trainer

Asst. Prof. Dr. Motiraj Chavhan welcoming Dr. Jobi George

Yoga Trainer Mr. Suresh Panchbhai conducting the Yoga Session

Participants, in action, during the Yoga Session