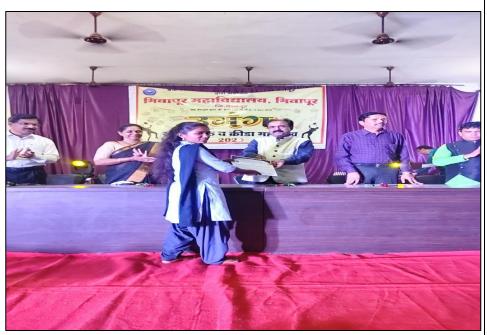

One of the students of the College performing Solo Dance during 'Umang-2023'.

Students of our Institution enjoying the Annual Cultural Programmes "Umang-2023".

Students of our College performing Group Dance during the "Umang-2023" on 29<sup>th</sup> March, 2023.