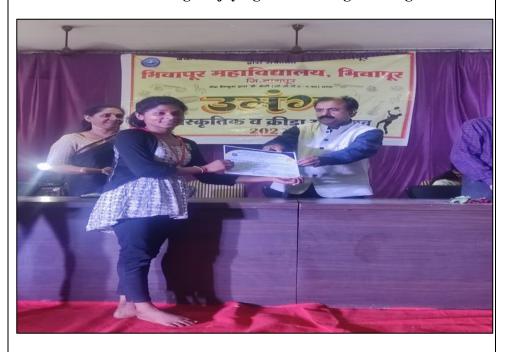

One of the students of the College performing Solo Dance during 'Umang-2023'.

Students of our Institution enjoying the Annual Cultural Programmes "Umang-2023".

Students of our College performing Group Dance during the "Umang-2023" on 29<sup>th</sup> March, 2023.

One of our students making performance during Mismatch Competition.

One of our students making performance during Mismatch Competition.

Students of the College enjoying Feast during "Umang-2023".

Dr. Jobi George, the Principal of Bhiwapur Mahavidyalaya, felicitated the winner student during "Umang-2023" during the Valedictory Ceremony. Associate Prof. Dr. Sunil Shinde, Asst. Prof. Dr. Vinita Virgandham and Asst. Prof. Someshwar Wasekar were prominently present on this occasion.