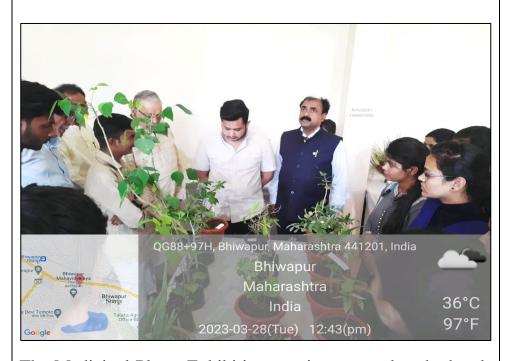

The Medicinal Plants Exhibition was inaugurated at the hands of Hon. Mr. Yash Raj Mulak, Treasure of B.C.Y.R.C, Nagpur. Adv. Padmakarji Agrawal, President of the Inaugural Function, Dr. Rajendraji Jane, the Principal of Arts and Commerce College, Bhisi, Dr. Jobi George, the Principal of Bhiwapur Mahavidyalaya, Mr. Shankarlalaji Gupta, Social Activist, Mr. Lavaji Janbandhu, former President of Nagar Panchayat, Bhiwapur, Miss Kirti Nair, the Principal of KDK International School, Mr. Sharadji Mire, Secretary of Alumni Association and Associate Prof. Dr. Sunil Shinde were prominently present on the occasion.