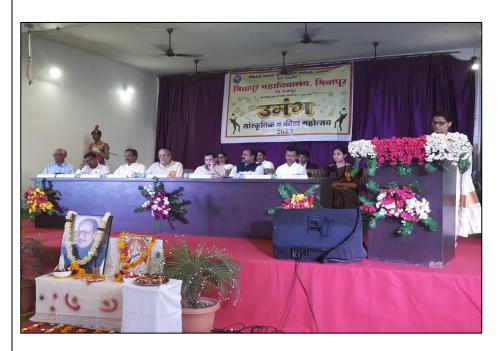

Asst. Prof. Dr. Anita Mahawadiwar conducted the Proceedings of "Umang-2023" on  $27^{th}$  March, 2023.

Staff and students during "Umang-2023"

The celebrations of "Umang-2023" began with the University Song "Ya Bharatat Bandhubhav Nitya Vasu De......" On 27<sup>th</sup> March, 2023.