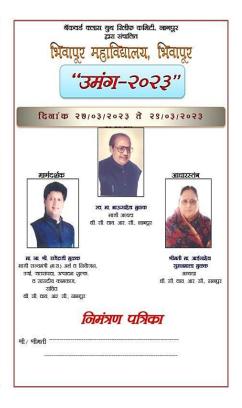

## Invitation Card of Annual Gathering "Umang-2023"

सोमवार दिनांक २७/०३/२०२३ सकाळी ०९०० ते सारां ५०० पर्यंत

मा. श्री. डॉ. जोबी जॉर्ज उद्घाटक :-

प्राचार्य, भिवापूर महाविद्यालय, भिवापूर

डॉ. सुनिल शिंदे, प्रभारी प्राध्यापक, प्रमुख अतिथी:-भिवापूर महाविद्यालय, भिवापूर

प्रा. डॉ. आदित्य के. साखे. क्रीडा विभाग प्रमुख

बुद्यवार दिनांक २९/०३/२०२३ ला दुपारी ४,०० वाजता महाविद्यालयीन विद्यार्थी, निमंत्रीत पाहुणे व कर्मचारी वृंदाकरिता

सानगता

दरवर्षी प्रमाणे यावर्षीसुद्धा सोमवार दिनांक २७/०३/२०२३ ते बुधवार दिनांक २९/०३/२०२३ या कालावधीत महाविद्यालयात **"उमंग" २०२३**" या कार्यक्रमाये आयोजन केलेले आहे. तरी आपली उपस्थिती प्रार्थनिय आहे.

#### आपले विनीत

प्रा. डॉ. ज्योती बांते ति प्रारोमेश्यर यारोकर मा डॉ. जीली जॉर्ज त कर्वतमा स्थोजन प्रधार्थ ) (वरिष्ठ तिमम) भिरापूर महाविगादरा, सम्पूर्णनेक विमान

#### उद्घाटन समारंभ

मंगळवार दि. २८/०३/२०२३ सकाळी ११.०० वाजता

उद्घाटकः मा जा भी राजेंद्रजी मुळक, माजी मंत्री (म रा.), अध्यक्षः मा अग्रवाल साहेब स्थानिक व्यवस्थापन सदस्य विशेष अतिथीः मा यशराजजी मुळक,

कोलाध्यक्ष, बी. सी. वाय. आर. सी. नामपूर

्रमुख अतिथी मा. डॉ. मंगेश पाठक, संचालक, विनाशी विकास विभाग, रातुम, वागपूर विद्यापीठ, वागपूर मा. डॉ. राजेंद्र जाणे, प्राचार्य कता, वाणिज्य महाविद्यालय. भिसी

मा. कितीं नायर, प्राचार्या, केडीके इंटरनेंशनल स्कूल, भिवापूर मा. दिलीवजी गुप्ता, अध्यक्ष भिवापूर कांग्रेस कमेटी, भिवापूर

माः लवुजी जनबंद्यु, माजी नगराध्यक्ष नगर पंचायतः भिवापूर

**मा. शंकरलालजी मुप्ता,** माजी सेवादल अध्यक्ष, भिवापूर

मा. श्री. ख्रया ढोणे. अध्यक्षा शिक्षक-पालक संघ मा. श्री. राष्ट्रकारी मुन्ता अध्यक्षा माजी विद्यार्थी संघटना मा. श्री. श्ररदर्जी मिरे, पत्रकार. सविव माजी विद्यार्थी संघटना