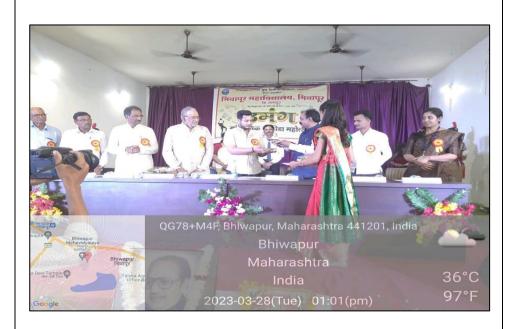

The Winners of various Competitions such as Mismatch Competition, Group Dance Competition, Solo Dance Competition, Rangoli Competition, Paak Kala Competition, Anandmela Competition, Poster Making Competition, Science Exhibition, Medicinal Plants Exhibition, Mono Act, Singing Competition, Flower Arrangement and Fashion Show Competition were

felicitated at the hands of Dr. Jobi George, the Principal of Bhiwapur Mahavidyalaya, Associate Prof. Dr. Sunil Shinde, Asst. Prof. Dr. Mangesh Kadu, Asst. Prof. Dr. Vinita Virgandham, IQAC Coordinator and Asst. Prof. Someshwar Wasekar, Member Secretary of the Cultural Committee during the Valedictory Ceremony. Dr. Jobi George, the President of the Valedictory Function, praised all the students for their active participation in all the cultural activities of the College. The Proceeding of the Programme was done by Asst. Prof. Dr. Yogesh More and Asst. Prof. Ashwini Ramteke while the formal Vote of Thanks was proposed by Asst. Prof. Someshwar Wasekar. "Umang-2023" was concluded with delicious Feast for all the students, staff and guests.