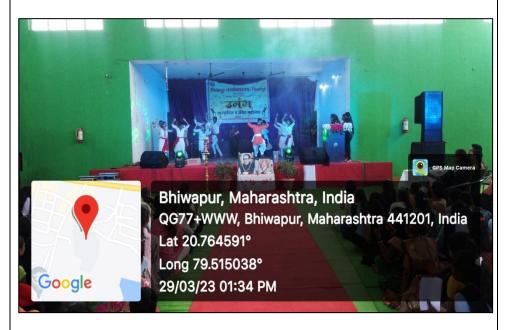

One of the students of the College performing Solo Dance during 'Umang-2023'.

Students of our Institution enjoying the Annual Cultural Programmes "Umang-2023".

Students of our College performing Group Dance during the "Umang-2023" on 29<sup>th</sup> March, 2023.