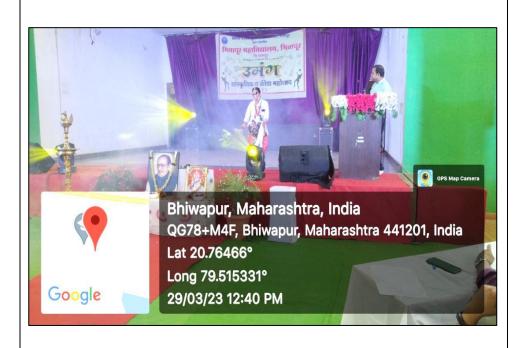

#### **BRIEF REPORT**

The Cultural Committee, under the aegis of IQAC Chapter, organized 'Umang-2023' at Bhiwapur Mahavidyalaya from 27th March, 2023 to 29<sup>th</sup> March, 2023. The Programme was inaugurated at the hands of Hon. Mr. Yash Raj Mulak, Treasurer of B.C.Y.R.C, Nagpur. At the outset, Adv. Padmakarji Agrawal, President of the Function, Dr. Rajendraji Jane, the Principal of Arts and Commerce College, Bhisi, Dr. Jobi George, the Principal of Bhiwapur Mahavidyalaya, Mr. Shankarlalaji Gupta, Mr. Lavaji Janbandhu, former President of Nagar Panchayat Bhiwapur, Miss Kirti Nair, the Principal of KDK International School, Mr. Sharadji Mire, Secretary of Alumni Association and Associate Prof. Dr. Sunil Shinde were prominently present during the programme. Hon. Mr. Yash Raj Mulak, in his speech, encouraged the students to participate in various Competitions. Further, he said that the Management is always committed to ensure the holistic development of our students. Adv. Shri. Padmakarji Agrawal, the President of the Inaugural Function, appreciated the College Management and Administration for the developments that have been taking place over the years. After that, Dr. Jobi George, the Principal of the College, motivated the students and wished them all the best for their future ventures. The Introductory Speech of the Inaugural Session was delivered by Asst. Prof. Someshwar

The Introductory Speech of the Inaugural Session was done by Asst. Prof. Someshwar Wasekar, Member Secretary of Cultural Committee.

Hon. Mr. Yash Raj Mulak, Treasure of B.C.Y.R.C, Nagpur was felicitated at the hands of Dr. Jobi George, the Principal of Bhiwapur Mahavidyalaya with Shawl and Bouquet during the "Umang-2023". Adv. Padmakarji Agrawal, President of the Inaugural Function, Dr. Rajendraji Jane, the Principal of Arts and Commerce College, Bhisi, Mr. Shankarlalaji Gupta, Social Activist, Mr. Lavaji Janbandhu, former President of Nagar Panchayat, Bhiwapur, Miss Kirti Nair, the Principal of KDK International School, Mr. Sharadji Mire, Secretary of Alumni Association and Associate Prof. Dr. Sunil Shinde were prominently present on the occasion.