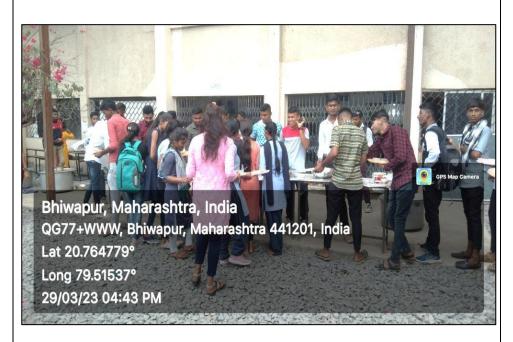

One of our students making performance during Mismatch Competition.

One of our students making performance during Mismatch Competition.

Students of the College enjoying Feast during "Umang-2023".

Dr. Jobi George, the Principal of Bhiwapur Mahavidyalaya, felicitated the winner student during "Umang-2023" during the Valedictory Ceremony. Associate Prof. Dr. Sunil Shinde, Asst. Prof. Dr. Vinita Virgandham and Asst. Prof. Someshwar Wasekar were prominently present on this occasion.