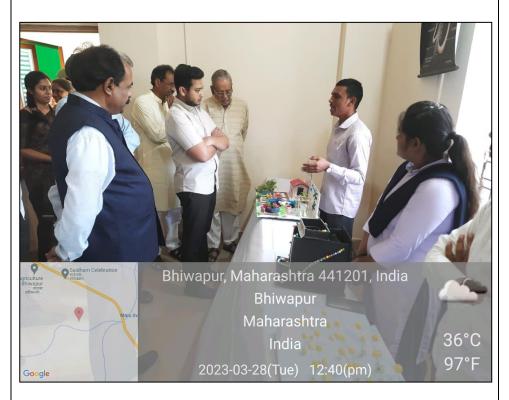

The Medicinal Plants Exhibition was inaugurated at the hands of Hon. Mr. Yash Raj Mulak, Treasure of B.C.Y.R.C, Nagpur. Adv. Padmakarji Agrawal, President of the Inaugural Function, Dr. Rajendraji Jane, the Principal of Arts and Commerce College, Bhisi, Dr. Jobi George, the Principal of Bhiwapur Mahavidyalaya, Mr. Shankarlalaji Gupta, Social Activist, Mr. Lavaji Janbandhu, former President of Nagar Panchayat, Bhiwapur, Miss Kirti Nair, the Principal of KDK International School, Mr. Sharadji Mire, Secretary of Alumni Association and Associate Prof. Dr. Sunil Shinde were prominently present on the occasion.

The Science Exhibition was inaugurated at the hands of Hon. Mr. Yash Raj Mulak, Treasure of B.C.Y.R.C, Nagpur. Adv. Padmakarji Agrawal, President of the Inaugural Function, Dr. Rajendraji Jane, the Principal of Arts and Commerce College, Jobi George, the Principal Bhisi, Dr. of Bhiwapur Mahavidyalaya, Mr. Shankarlalaji Gupta, Social Activist, Mr. Lavaji Janbandhu, former President of Nagar Panchayat, Bhiwapur, Miss Kirti Nair, the Principal of KDK International School, Mr. Sharadji Mire, Secretary of Alumni Association and Associate Prof. Dr. Sunil Shinde were prominently present on the occasion.