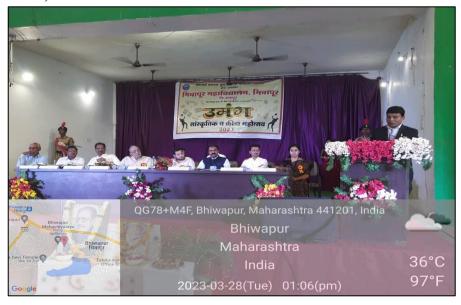

#### **BRIEF REPORT**

The Cultural Committee, under the aegis of IQAC Chapter, organized 'Umang-2023' at Bhiwapur Mahavidyalaya from 27th March, 2023 to 29<sup>th</sup> March, 2023. The Programme was inaugurated at the hands of Hon. Mr. Yash Raj Mulak, Treasurer of B.C.Y.R.C, Nagpur. At the outset, Adv. Padmakarji Agrawal, President of the Function, Dr. Rajendraji Jane, the Principal of Arts and Commerce College, Bhisi, Dr. Jobi George, the Principal of Bhiwapur Mahavidyalaya, Mr. Shankarlalaji Gupta, Mr. Lavaji Janbandhu, former President of Nagar Panchayat Bhiwapur, Miss Kirti Nair, the Principal of KDK International School, Mr. Sharadji Mire, Secretary of Alumni Association and Associate Prof. Dr. Sunil Shinde were prominently present during the programme. Hon. Mr. Yash Raj Mulak, in his speech, encouraged the students to participate in various Competitions. Further, he said that the Management is always committed to ensure the holistic development of our students. Adv. Shri. Padmakarji Agrawal, the President of the Inaugural Function, appreciated the College Management and Administration for the developments that have been taking place over the years. After that, Dr. Jobi George, the Principal of the College, motivated the students and wished them all the best for their future ventures. The Introductory Speech of the Inaugural Session was delivered by Asst. Prof. Someshwar

Wasekar, the Member Secretary of Cultural Committee. The Proceeding of the Programme was done by Asst. Prof. Dr. Anita Mahawadiwar while the formal Vote of Thanks was proposed by Associate Prof. Dr. Sunil Shinde.

"Umang-2023" was inaugurated at the hands of Hon. Mr. Yash Raj Mulak, Treasure of B.C.Y.R.C, Nagpur. Adv. Padmakarji Agrawal, President of the Inaugural Function, Dr. Rajendraji Jane, the Principal of Arts and Commerce College, Bhisi, Dr. Jobi George, the Principal of Bhiwapur Mahavidyalaya, Mr. Shankarlalaji Gupta, Social Activist, Mr. Lavaji Janbandhu, former, President of Nagar Panchayat, Bhiwapur, Miss Kirti Nair, the Principal of KDK International School, Mr. Sharadji Mire, Secretary of Alumni Association and Associate Prof. Dr. Sunil Shinde were prominently present during the inaugural function.