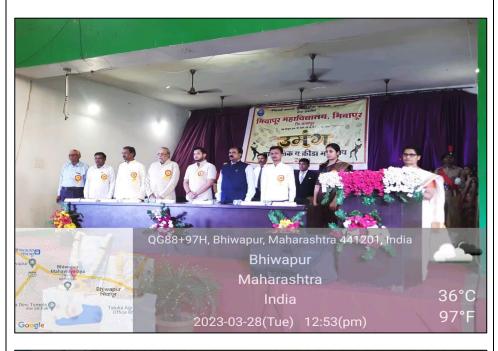

#### **BRIEF REPORT**

The Cultural Committee, under the aegis of IQAC Chapter, organized 'Umang-2023' at Bhiwapur Mahavidyalaya from 27th March, 2023 to 29<sup>th</sup> March, 2023. The Programme was inaugurated at the hands of Hon. Mr. Yash Raj Mulak, Treasurer of B.C.Y.R.C, Nagpur. At the outset, Adv. Padmakarji Agrawal, President of the Function, Dr. Rajendraji Jane, the Principal of Arts and Commerce College, Bhisi, Dr. Jobi George, the Principal of Bhiwapur Mahavidyalaya, Mr. Shankarlalaji Gupta, Mr. Lavaji Janbandhu, former President of Nagar Panchayat Bhiwapur, Miss Kirti Nair, the Principal of KDK International School, Mr. Sharadji Mire, Secretary of Alumni Association and Associate Prof. Dr. Sunil Shinde were prominently present during the programme. Hon. Mr. Yash Raj Mulak, in his speech, encouraged the students to participate in various Competitions. Further, he said that the Management is always committed to ensure the holistic development of our students. Adv. Shri. Padmakarji Agrawal, the President of the Inaugural Function, appreciated the College Management and Administration for the developments that have been taking place over the years. After that, Dr. Jobi George, the Principal of the College, motivated the students and wished them all the best for their future ventures. The Introductory Speech of the Inaugural Session was delivered by Asst. Prof. Someshwar

"Umang-2023" was inaugurated at the hands of Hon. Mr. Yash Raj Mulak, Treasure of B.C.Y.R.C, Nagpur. Adv. Padmakarji Agrawal, President of the Inaugural Function, Dr. Rajendraji Jane, the Principal of Arts and Commerce College, Bhisi, Dr. Jobi George, the Principal of Bhiwapur Mahavidyalaya, Mr. Shankarlalaji Gupta, Social Activist, Mr. Lavaji Janbandhu, former, President of Nagar Panchayat, Bhiwapur, Miss Kirti Nair, the Principal of KDK International School, Mr. Sharadji Mire, Secretary of Alumni Association and Associate Prof. Dr. Sunil Shinde were prominently present during the inaugural function.