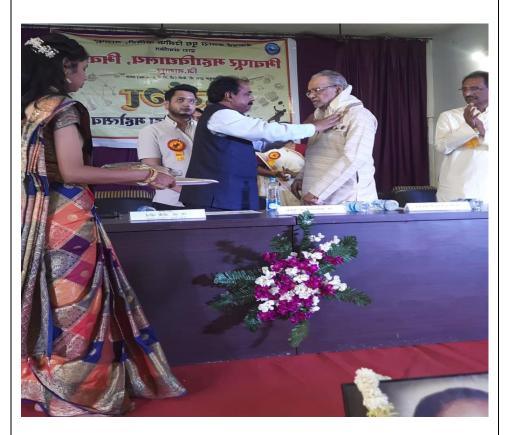

The Introductory Speech of the Inaugural Session was done by Asst. Prof. Someshwar Wasekar, Member Secretary of Cultural Committee.

Hon. Mr. Yash Raj Mulak, Treasure of B.C.Y.R.C, Nagpur was felicitated at the hands of Dr. Jobi George, the Principal of Bhiwapur Mahavidyalaya with Shawl and Bouquet during the "Umang-2023". Adv. Padmakarji Agrawal, President of the Inaugural Function, Dr. Rajendraji Jane, the Principal of Arts and Commerce College, Bhisi, Mr. Shankarlalaji Gupta, Social Activist, Mr. Lavaji Janbandhu, former President of Nagar Panchayat, Bhiwapur, Miss Kirti Nair, the Principal of KDK International School, Mr. Sharadji Mire, Secretary of Alumni Association and Associate Prof. Dr. Sunil Shinde were prominently present on the occasion.

Hon. Adv. Shri. Padmakarji Agrawal, the President of the Inaugural Function, was felicitated at the hands of Dr. Jobi George, the Principal of Bhiwapur Mahavidyalaya with Shawl and Bouquet during "Umang-2023". Dr. Rajendraji Jane, the Principal of Arts and Commerce College, Bhisi, Mr. Shankarlalaji Gupta, Mr. Lavaji Janbandhu, former President of Nagar Panchayat, Bhiwapur, Miss Kirti Nair, the Principal of KDK International School, Mr. Sharadji Mire, Secretary of Alumni Association and Associate Prof. Dr. Sunil Shinde were prominently present on the occasion.