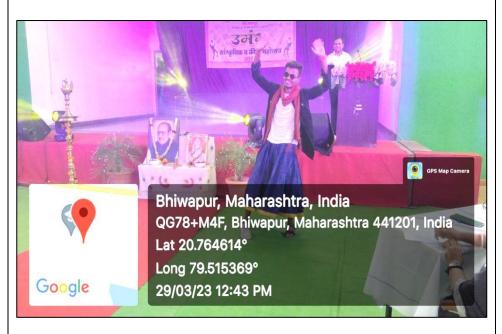

One of our students making performance during Mismatch Competition.

One of our students making performance during Mismatch Competition.

Students of the College enjoying Feast during "Umang-2023".

Dr. Jobi George, the Principal of Bhiwapur Mahavidyalaya, felicitated the winner student during "Umang-2023" during the Valedictory Ceremony. Associate Prof. Dr. Sunil Shinde, Asst. Prof. Dr. Vinita Virgandham and Asst. Prof. Someshwar Wasekar were prominently present on this occasion.