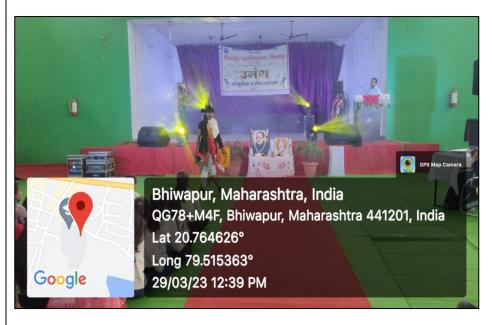

One of the students of the College performing Solo Dance during 'Umang-2023'.

Students of our Institution enjoying the Annual Cultural Programmes "Umang-2023".

Students of our College performing Group Dance during the "Umang-2023" on 29<sup>th</sup> March, 2023.