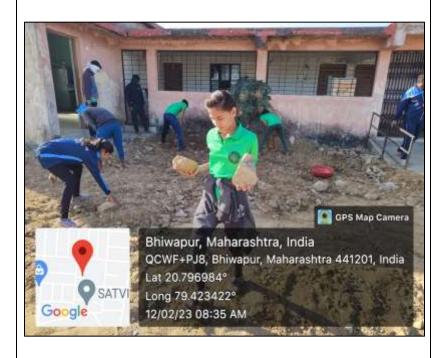

In the morning on 12<sup>th</sup> February, 2023 Asst. Prof. Dr. Aditya Sarwe, Director of Physical Education and Sports, conducted a Special Session of prayer and Yoga for the N.S.S Volunteers. After the Yoga Session, the Volunteers got engaged in 'Shramdaan' (Voluntary

Services), cleaned the entire school premises and constructed a road to the Anganwadi (Kindergarten). Additionally, they dug 50 pits in the premises of the School for tree plantation.

In the afternoon, Mr. Sharad Bhasme, the Asst. Police Inspector of Bhiwapur Police Station, provided valuable insights to students on the subject of Cyber-crime. He used real-life examples to illustrate how people fall victim to Cybercrimes and educated the students on how to protect themselves from online fraud.