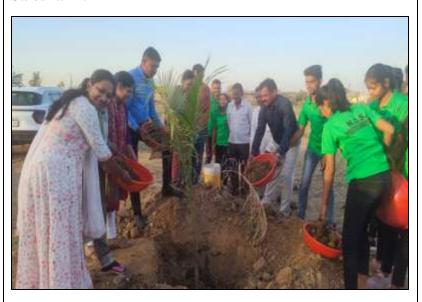

A Tree Plantation Drive was organized between 4.00 P.M to 6.00 P.M. A total of 28 saplings were planted in the School premises to raise awareness among students about environmental protection. Similarly, 30 saplings were planted in Saleshahari-Salebhatti village. Prominent members of the village, as well as the N.S.S. Volunteers, actively participated in the 'Tree Plantation Drive'.