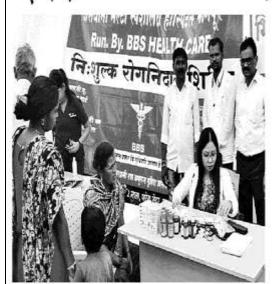

Between 11.00 A.M to 2.00 P.M a 'Free Health Check-up Camp' was organized by the N.S.S. Unit in collaboration with Zilla Parishad, Kargaon Circle. A total of 329 students from Class-1 to Class-7 of 'Priyamwada High School', Saleshahari-Salebhatti were benefited from this Camp. The Camp was supported by a team of Doctors from 'Dr. Jeswani Multi Specialty Hospital, Nagpur', including Dr. Shubham Jain, Dr. Bhushan Parate, Dr. Lakhan Rathod, Dr. Simiran Zade, along with Dr. Smita Godghate, Medical Officer from Primary Health Centre, Somnala. Health workers Mr. Vishnu Khandare, Sheetal Yele and Hemlata Dighore also provided valuable assistance during this Camp.