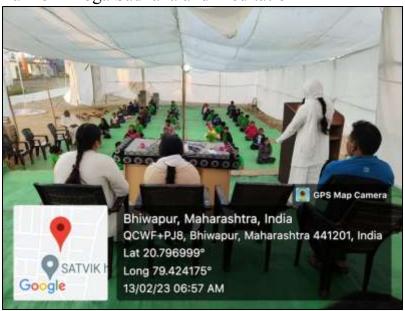

| TARGET GROUP                                | Entire N.S.S. Volunteers and the Villagers of Saleshahari-Salebhatti (Rehabilitated Village)                                                                                                                                                                                                                                                                                                                                                                                                                                                                                                                                                                                                                                                                                                                                                                                                                                                                                                                                                                                      |
|---------------------------------------------|-----------------------------------------------------------------------------------------------------------------------------------------------------------------------------------------------------------------------------------------------------------------------------------------------------------------------------------------------------------------------------------------------------------------------------------------------------------------------------------------------------------------------------------------------------------------------------------------------------------------------------------------------------------------------------------------------------------------------------------------------------------------------------------------------------------------------------------------------------------------------------------------------------------------------------------------------------------------------------------------------------------------------------------------------------------------------------------|
| NUMBER OF NSS<br>VOLUNTEERS<br>PARTICIPATED | 100                                                                                                                                                                                                                                                                                                                                                                                                                                                                                                                                                                                                                                                                                                                                                                                                                                                                                                                                                                                                                                                                               |
| BRIEF REPORT                                | Under the aegis of IQAC, our College organized a "Special Annual Camp of National Service Scheme (NSS) Unit" in the village 'Saleshahari-Salebhatti (Rehabilitated Village)' from 10 <sup>th</sup> February, 2023 to 16 <sup>th</sup> February, 2023. Preparations for the Camp took place on 10 <sup>th</sup> February, 2023. This residential Camp witnessed the enthusiastic participation of 100 Volunteers of N.S.S. Unit.  On 11 <sup>th</sup> February, 2023 a 'Jan Jagran Dindi' was organized, which was flagged off by Asst. Prof. Dr. Motiraj Chavhan, the Divisional Coordinator of N.S.S. This initiative was aimed to raise awareness among the villagers of Saleshahari-Salebhatti about critical topics like environmental conservation, de-addiction, and empowerment of women, skill development and village cleanliness.  The Inaugural Ceremony of the Special Annual Camp took place on 11 <sup>th</sup> February, 2023 at 1.00 P.M. Tehsildar Anirudh Kamble graced the Event as the Chief Guest. Dr. Jobi George, the Principal of the College, graced the |
|                                             | occasion as the Chairperson of the Programme. People                                                                                                                                                                                                                                                                                                                                                                                                                                                                                                                                                                                                                                                                                                                                                                                                                                                                                                                                                                                                                              |

prominently present on the occasion were Shri. Shankar Dadmal, Zilla Parishad Member (Kargaon Circle), Shri. Sanju Naik, Sarpanch, Saleshahari-Salebhatti (Rehabilitated Village), Shri. Devendra Deshmukh, Former Sarpanch, Saleshahari-Salebhatti (Rehabilitated Village) and Shri. Amar Mokashi, Secretary, Bhiwapur Taluka Journalist Association. Asst. Prof. Dr. Motiraj Chavhan delivered the Introductory Speech, he outlined the objectives of the Camp, which included village cleanliness Campaigns, expert guidance, free Health Check-up Camps, Tree Plantation Drives, Social Awareness Initiatives and Cultural Programmes.