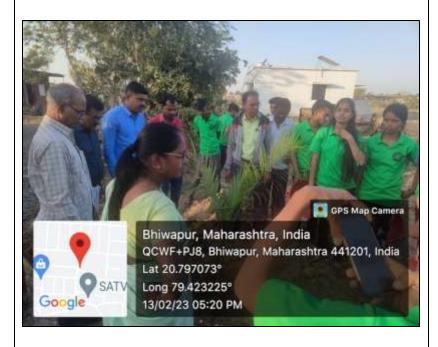

A Tree Plantation Drive was organized between 4.00 P.M to 6.00 P.M. A total of 28 saplings were planted in the School premises to raise awareness among students about environmental protection. Similarly, 30 saplings were planted in Saleshahari-Salebhatti village. Prominent members of the village, as well as the N.S.S. Volunteers, actively participated in the 'Tree Plantation Drive'.