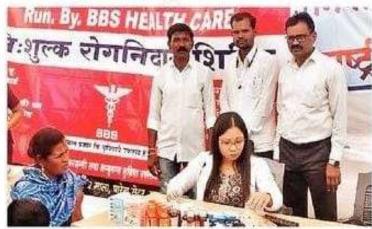

Between 11.00 A.M to 2.00 P.M a 'Free Health Check-up Camp' was organized by the N.S.S. Unit in collaboration with Zilla Parishad, Kargaon Circle. A total of 329 students from Class-1 to Class-7 of 'Priyamwada High School', Saleshahari-Salebhatti were benefited from this Camp. The Camp was supported by a team of Doctors from 'Dr. Jeswani Multi Specialty Hospital, Nagpur', including Dr. Shubham Jain, Dr. Bhushan Parate, Dr. Lakhan Rathod, Dr. Simiran Zade, along with Dr. Smita Godghate, Medical Officer from Primary Health Centre, Somnala. Health workers Mr. Vishnu Khandare, Sheetal Yele and Hemlata Dighore also provided valuable assistance during this Camp.