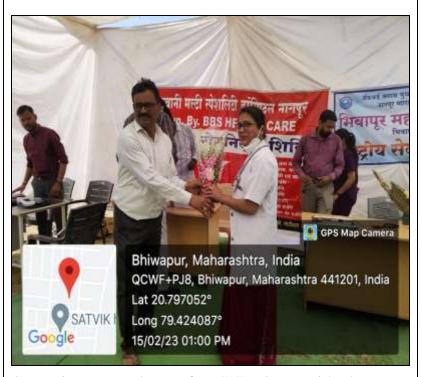

| TARGET GROUP                                | Entire N.S.S. Volunteers and the Villagers of Saleshahari-Salebhatti (Rehabilitated Village)                                                                                                                                                                                                                                                                                                                                                                                                                                                                                                                                                                                                                                                                                                                                                                                                                                                                                                                                                                                      |
|---------------------------------------------|-----------------------------------------------------------------------------------------------------------------------------------------------------------------------------------------------------------------------------------------------------------------------------------------------------------------------------------------------------------------------------------------------------------------------------------------------------------------------------------------------------------------------------------------------------------------------------------------------------------------------------------------------------------------------------------------------------------------------------------------------------------------------------------------------------------------------------------------------------------------------------------------------------------------------------------------------------------------------------------------------------------------------------------------------------------------------------------|
| NUMBER OF NSS<br>VOLUNTEERS<br>PARTICIPATED | 100                                                                                                                                                                                                                                                                                                                                                                                                                                                                                                                                                                                                                                                                                                                                                                                                                                                                                                                                                                                                                                                                               |
| BRIEF REPORT                                | Under the aegis of IQAC, our College organized a "Special Annual Camp of National Service Scheme (NSS) Unit" in the village 'Saleshahari-Salebhatti (Rehabilitated Village)' from 10 <sup>th</sup> February, 2023 to 16 <sup>th</sup> February, 2023. Preparations for the Camp took place on 10 <sup>th</sup> February, 2023. This residential Camp witnessed the enthusiastic participation of 100 Volunteers of N.S.S. Unit.  On 11 <sup>th</sup> February, 2023 a 'Jan Jagran Dindi' was organized, which was flagged off by Asst. Prof. Dr. Motiraj Chavhan, the Divisional Coordinator of N.S.S. This initiative was aimed to raise awareness among the villagers of Saleshahari-Salebhatti about critical topics like environmental conservation, de-addiction, and empowerment of women, skill development and village cleanliness.  The Inaugural Ceremony of the Special Annual Camp took place on 11 <sup>th</sup> February, 2023 at 1.00 P.M. Tehsildar Anirudh Kamble graced the Event as the Chief Guest. Dr. Jobi George, the Principal of the College, graced the |
|                                             | occasion as the Chairperson of the Programme. People                                                                                                                                                                                                                                                                                                                                                                                                                                                                                                                                                                                                                                                                                                                                                                                                                                                                                                                                                                                                                              |