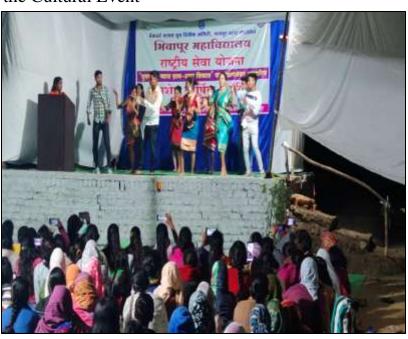

During the Afternoon Session on the same day, Mr. Suresh Rathod, an art teacher from Rashtriya Vidyalaya, Bhiwapur, offered guidance to the students and showcased various art forms, including dance, music, drama and painting in an accessible manner. He also shared his life experiences and provided valuable insights on how to overcome challenges. In the evening, the villagers enjoyed a cultural programme presented by the Volunteers of N.S.S.

In the evening, the Volunteers entertained the villagers with Dramas and Dances on various topics.

Hon. Sushil Didi from Prajapita Brahmakumari Ishwariya University, Branch Pauni, guided the NSS Volunteers on 'Yoga Sadhana and Meditation' on 13<sup>th</sup> February, 2023 at 6.30A.M. She emphasized the need for patience, prayer, knowledge and yoga to overcome the challenges of ego and negativity. Brahma Kumari Satvashila Didi and Brahma Kumari Mangala Didi, along with Asst. Prof. Dr. Motiraj Chavhan were prominently present on the occasion.

In the evening, a cultural programme was held, which was enjoyed by the villagers and students of Zilla Parishad Upper Primary School, Saleshahari-Salebhatti.

In the evening, the NSS Volunteers gathered around a Bonfire, which created a warm and friendly atmosphere, adding to the overall enjoyment of the Camp.