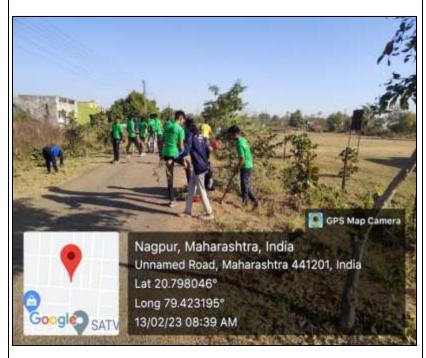

A 'Shramdaan' activity was undertaken from 8.00 A.M to 11.00 A.M. During this period, the NSS Volunteers conducted 'Cleanliness Drive' in the rehabilitated village

of Saleshahari-Salebhatti to promote the importance of cleanliness and hygiene.