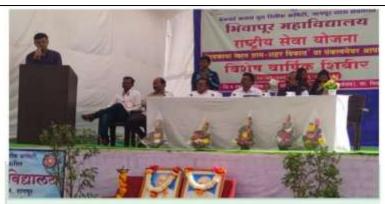

| TARGET GROUP                                | Entire N.S.S. Volunteers and the Villagers of Saleshahari-Salebhatti (Rehabilitated Village)                                                                                                                                                                                                                                                                                                                                                                                                                                                                                                                                                                                                                                                                                                                                                                                                                                                                                                                                                                                      |
|---------------------------------------------|-----------------------------------------------------------------------------------------------------------------------------------------------------------------------------------------------------------------------------------------------------------------------------------------------------------------------------------------------------------------------------------------------------------------------------------------------------------------------------------------------------------------------------------------------------------------------------------------------------------------------------------------------------------------------------------------------------------------------------------------------------------------------------------------------------------------------------------------------------------------------------------------------------------------------------------------------------------------------------------------------------------------------------------------------------------------------------------|
| NUMBER OF NSS<br>VOLUNTEERS<br>PARTICIPATED | 100                                                                                                                                                                                                                                                                                                                                                                                                                                                                                                                                                                                                                                                                                                                                                                                                                                                                                                                                                                                                                                                                               |
| BRIEF REPORT                                | Under the aegis of IQAC, our College organized a "Special Annual Camp of National Service Scheme (NSS) Unit" in the village 'Saleshahari-Salebhatti (Rehabilitated Village)' from 10 <sup>th</sup> February, 2023 to 16 <sup>th</sup> February, 2023. Preparations for the Camp took place on 10 <sup>th</sup> February, 2023. This residential Camp witnessed the enthusiastic participation of 100 Volunteers of N.S.S. Unit.  On 11 <sup>th</sup> February, 2023 a 'Jan Jagran Dindi' was organized, which was flagged off by Asst. Prof. Dr. Motiraj Chavhan, the Divisional Coordinator of N.S.S. This initiative was aimed to raise awareness among the villagers of Saleshahari-Salebhatti about critical topics like environmental conservation, de-addiction, and empowerment of women, skill development and village cleanliness.  The Inaugural Ceremony of the Special Annual Camp took place on 11 <sup>th</sup> February, 2023 at 1.00 P.M. Tehsildar Anirudh Kamble graced the Event as the Chief Guest. Dr. Jobi George, the Principal of the College, graced the |
|                                             | occasion as the Chairperson of the Programme. People                                                                                                                                                                                                                                                                                                                                                                                                                                                                                                                                                                                                                                                                                                                                                                                                                                                                                                                                                                                                                              |

prominently present on the occasion were Shri. Shankar Dadmal, Zilla Parishad Member (Kargaon Circle), Shri. Sanju Naik, Sarpanch, Saleshahari-Salebhatti (Rehabilitated Village), Shri. Devendra Deshmukh, Former Sarpanch, Saleshahari-Salebhatti (Rehabilitated Village) and Shri. Amar Mokashi, Secretary, Bhiwapur Taluka Journalist Association. Asst. Prof. Dr. Motiraj Chavhan delivered the Introductory Speech, he outlined the objectives of the Camp, which included village cleanliness Campaigns, expert guidance, free Health Check-up Camps, Tree Plantation Drives, Social Awareness Initiatives and Cultural Programmes.