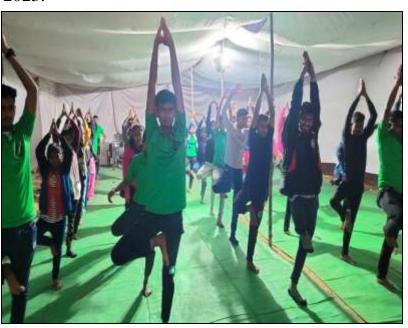

In the morning on 12<sup>th</sup> February, 2023 Asst. Prof. Dr. Aditya Sarwe, Director of Physical Education and Sports, conducted a Special Session of prayer and Yoga for the N.S.S Volunteers. After the Yoga Session, the Volunteers got engaged in 'Shramdaan' (Voluntary

In the evening, the Volunteers entertained the villagers with Dramas and Dances on various topics.

Hon. Sushil Didi from Prajapita Brahmakumari Ishwariya University, Branch Pauni, guided the NSS Volunteers on 'Yoga Sadhana and Meditation' on 13<sup>th</sup> February, 2023 at 6.30A.M. She emphasized the need for patience, prayer, knowledge and yoga to overcome the challenges of ego and negativity. Brahma Kumari Satvashila Didi and Brahma Kumari Mangala Didi, along with Asst. Prof. Dr. Motiraj Chavhan were prominently present on the occasion.

experiences with NSS. Adv. Dr. Sandeep Nandeshwar provided guidance on contemporary issues facing youth and emphasized the role of hard work and honesty in achieving success.

In the morning on 14<sup>th</sup> February, 2023, the day began with prayers and Yoga Sessions. Afterwards, 'Cleanliness Drive' was organized in the village of Saleshahari-Salebhatti.

In the morning on 15<sup>th</sup> February, 2023, the day began with Prayers and Yoga Sessions. Afterwards, the Volunteers resumed their pending work of 'Tree Plantation' in the village of Saleshahari-Salebhatti, making sure to finish what was left. Having completed the task, the Volunteers went on to clean the village streets.