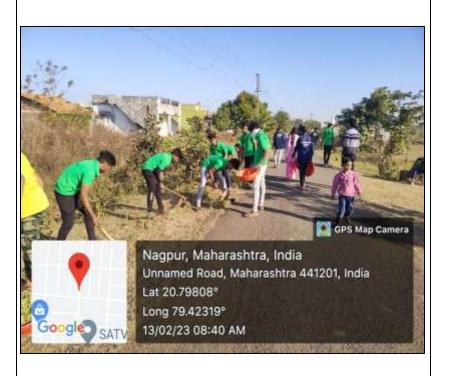

A 'Shramdaan' activity was undertaken from 8.00 A.M to 11.00 A.M. During this period, the NSS Volunteers conducted 'Cleanliness Drive' in the rehabilitated village

of Saleshahari-Salebhatti to promote the importance of cleanliness and hygiene.