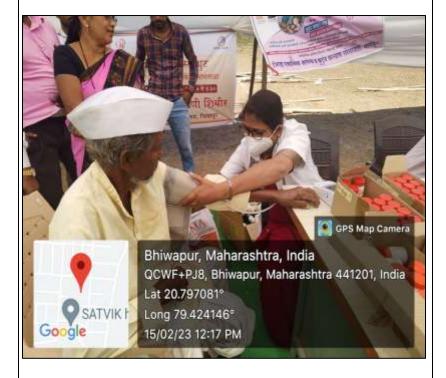

Between 11.00 A.M to 2.00 P.M a 'Free Health Check-up Camp' was organized by the N.S.S. Unit in collaboration with Zilla Parishad, Kargaon Circle. A total of 329 students from Class-1 to Class-7 of 'Priyamwada High School', Saleshahari-Salebhatti were benefited from this Camp. The Camp was supported by a team of Doctors from 'Dr. Jeswani Multi Specialty Hospital, Nagpur', including Dr. Shubham Jain, Dr. Bhushan Parate, Dr. Lakhan Rathod, Dr. Simiran Zade, along with Dr. Smita Godghate, Medical Officer from Primary Health Centre, Somnala. Health workers Mr. Vishnu Khandare, Sheetal Yele and Hemlata Dighore also provided valuable assistance during this Camp.