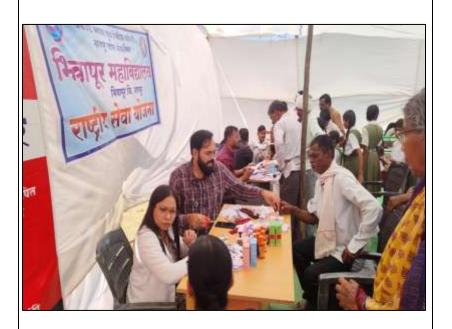

Between 11.00 A.M to 2.00 P.M a 'Free Health Check-up Camp' was organized by the N.S.S. Unit in collaboration with Zilla Parishad, Kargaon Circle. A total of 329 students from Class-1 to Class-7 of 'Priyamwada High School', Saleshahari-Salebhatti were benefited from this Camp. The Camp was supported by a team of Doctors from 'Dr. Jeswani Multi Specialty Hospital, Nagpur', including Dr. Shubham Jain, Dr. Bhushan Parate, Dr. Lakhan Rathod, Dr. Simiran Zade, along with Dr. Smita Godghate, Medical Officer from Primary Health Centre, Somnala. Health workers Mr. Vishnu Khandare, Sheetal Yele and Hemlata Dighore also provided valuable assistance during this Camp.