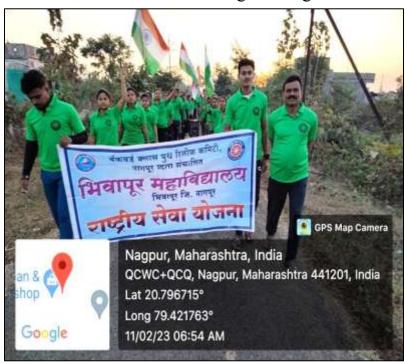

| TARGET GROUP                                | Entire N.S.S. Volunteers and the Villagers of Saleshahari-Salebhatti (Rehabilitated Village)                                                                                                                                                                                                                                                                                                                                                                                                                                                                                                                                                                                                                                                                                                                                                                                                                                                                                                                                                                                      |
|---------------------------------------------|-----------------------------------------------------------------------------------------------------------------------------------------------------------------------------------------------------------------------------------------------------------------------------------------------------------------------------------------------------------------------------------------------------------------------------------------------------------------------------------------------------------------------------------------------------------------------------------------------------------------------------------------------------------------------------------------------------------------------------------------------------------------------------------------------------------------------------------------------------------------------------------------------------------------------------------------------------------------------------------------------------------------------------------------------------------------------------------|
| NUMBER OF NSS<br>VOLUNTEERS<br>PARTICIPATED | 100                                                                                                                                                                                                                                                                                                                                                                                                                                                                                                                                                                                                                                                                                                                                                                                                                                                                                                                                                                                                                                                                               |
| BRIEF REPORT                                | Under the aegis of IQAC, our College organized a "Special Annual Camp of National Service Scheme (NSS) Unit" in the village 'Saleshahari-Salebhatti (Rehabilitated Village)' from 10 <sup>th</sup> February, 2023 to 16 <sup>th</sup> February, 2023. Preparations for the Camp took place on 10 <sup>th</sup> February, 2023. This residential Camp witnessed the enthusiastic participation of 100 Volunteers of N.S.S. Unit.  On 11 <sup>th</sup> February, 2023 a 'Jan Jagran Dindi' was organized, which was flagged off by Asst. Prof. Dr. Motiraj Chavhan, the Divisional Coordinator of N.S.S. This initiative was aimed to raise awareness among the villagers of Saleshahari-Salebhatti about critical topics like environmental conservation, de-addiction, and empowerment of women, skill development and village cleanliness.  The Inaugural Ceremony of the Special Annual Camp took place on 11 <sup>th</sup> February, 2023 at 1.00 P.M. Tehsildar Anirudh Kamble graced the Event as the Chief Guest. Dr. Jobi George, the Principal of the College, graced the |
|                                             | occasion as the Chairperson of the Programme. People                                                                                                                                                                                                                                                                                                                                                                                                                                                                                                                                                                                                                                                                                                                                                                                                                                                                                                                                                                                                                              |