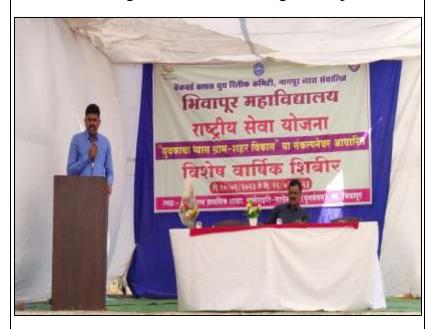

| TARGET GROUP                                | Entire N.S.S. Volunteers and the Villagers of Saleshahari-Salebhatti (Rehabilitated Village)                                                                                                                                                                                                                                                                                                                                                                                                                                                                                                                                                                                                                                                                                                                                                                                                                                                                                                                                                                                      |
|---------------------------------------------|-----------------------------------------------------------------------------------------------------------------------------------------------------------------------------------------------------------------------------------------------------------------------------------------------------------------------------------------------------------------------------------------------------------------------------------------------------------------------------------------------------------------------------------------------------------------------------------------------------------------------------------------------------------------------------------------------------------------------------------------------------------------------------------------------------------------------------------------------------------------------------------------------------------------------------------------------------------------------------------------------------------------------------------------------------------------------------------|
| NUMBER OF NSS<br>VOLUNTEERS<br>PARTICIPATED | 100                                                                                                                                                                                                                                                                                                                                                                                                                                                                                                                                                                                                                                                                                                                                                                                                                                                                                                                                                                                                                                                                               |
| BRIEF REPORT                                | Under the aegis of IQAC, our College organized a "Special Annual Camp of National Service Scheme (NSS) Unit" in the village 'Saleshahari-Salebhatti (Rehabilitated Village)' from 10 <sup>th</sup> February, 2023 to 16 <sup>th</sup> February, 2023. Preparations for the Camp took place on 10 <sup>th</sup> February, 2023. This residential Camp witnessed the enthusiastic participation of 100 Volunteers of N.S.S. Unit.  On 11 <sup>th</sup> February, 2023 a 'Jan Jagran Dindi' was organized, which was flagged off by Asst. Prof. Dr. Motiraj Chavhan, the Divisional Coordinator of N.S.S. This initiative was aimed to raise awareness among the villagers of Saleshahari-Salebhatti about critical topics like environmental conservation, de-addiction, and empowerment of women, skill development and village cleanliness.  The Inaugural Ceremony of the Special Annual Camp took place on 11 <sup>th</sup> February, 2023 at 1.00 P.M. Tehsildar Anirudh Kamble graced the Event as the Chief Guest. Dr. Jobi George, the Principal of the College, graced the |
|                                             | occasion as the Chairperson of the Programme. People                                                                                                                                                                                                                                                                                                                                                                                                                                                                                                                                                                                                                                                                                                                                                                                                                                                                                                                                                                                                                              |