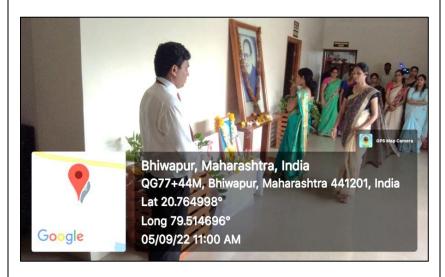

## **BRIEF REPORT** The Cultural Committee of our Institution, under the aegis of its IQAC Chapter, celebrated the Birth Anniversary Programme of Dr. Sarvepalli Radhakrishnan as Teachers' Day on 5<sup>th</sup> September, 2022. Garland was offered to the portrait of Dr. Sarvepalli Radhakrishnan at the hands of Dr. Jobi George, the Principal of Bhiwapur Mahavidyalaya. All the teaching staff, non-teaching staff and students of the College participated in this Programme. The Proceeding of the programme was done by Asst. Prof. Someshwar Wasekar. Associate Prof. Dr. Sunil Shinde, Asst. Prof. Dr. M. R. Chavhan, Asst. Prof. Dr. A. V. Mahawadiwar, Asst. Prof. Dr. Rajasree O. P. and students of the College were prominently present on the occasion. PROGRAMME OBJECTIVES To offer respect to Dr. Sarvepalli Radhakrishnan. To commemorate the noble contributions of Epoch Making Social Thinkers of India. To spread the noble thoughts and philosophies of Epoch Making Social Thinkers of India among our students.

### A few visuals of the Programme

Garland was offered to the portrait of Dr. Sarvepalli Radhakrishnan at the hands of Dr. Jobi George, the Principal of Bhiwapur Mahavidyalaya.

All the teaching staff, non-teaching staff and students of the College paid homage to Dr. Sarvepalli Radhakrishnan on the auspicious occasion of his Birth Anniversary.