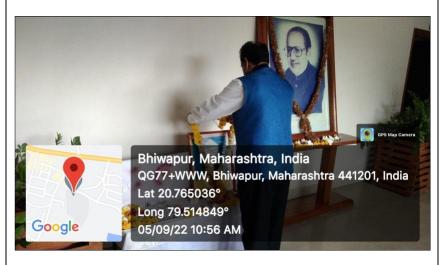

## **BRIEF REPORT** The Cultural Committee of our Institution, under the aegis of its IQAC Chapter, celebrated the Birth Anniversary Programme of Dr. Sarvepalli Radhakrishnan as Teachers' Day on 5<sup>th</sup> September, 2022. Garland was offered to the portrait of Dr. Sarvepalli Radhakrishnan at the hands of Dr. Jobi George, the Principal of Bhiwapur Mahavidyalaya. All the teaching staff, non-teaching staff and students of the College participated in this Programme. The Proceeding of the programme was done by Asst. Prof. Someshwar Wasekar. Associate Prof. Dr. Sunil Shinde, Asst. Prof. Dr. M. R. Chavhan, Asst. Prof. Dr. A. V. Mahawadiwar, Asst. Prof. Dr. Rajasree O. P. and students of the College were prominently present on the occasion. PROGRAMME OBJECTIVES To offer respect to Dr. Sarvepalli Radhakrishnan. To commemorate the noble contributions of Epoch Making Social Thinkers of India. To spread the noble thoughts and philosophies of Epoch Making Social Thinkers of India among our students.

### A few visuals of the Programme

Garland was offered to the portrait of Dr. Sarvepalli Radhakrishnan at the hands of Dr. Jobi George, the Principal of Bhiwapur Mahavidyalaya.

All the teaching staff, non-teaching staff and students of the College paid homage to Dr. Sarvepalli Radhakrishnan on the auspicious occasion of his Birth Anniversary.