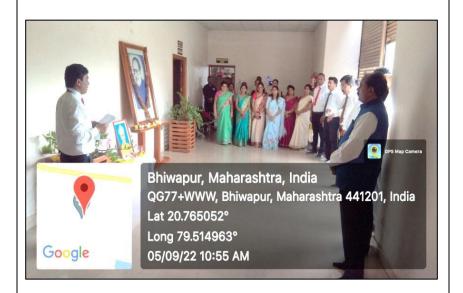

## **BRIEF REPORT** The Cultural Committee of our Institution, under the aegis of its IQAC Chapter, celebrated the Birth Anniversary Programme of Dr. Sarvepalli Radhakrishnan as Teachers' Day on 5<sup>th</sup> September, 2022. Garland was offered to the portrait of Dr. Sarvepalli Radhakrishnan at the hands of Dr. Jobi George, the Principal of Bhiwapur Mahavidyalaya. All the teaching staff, non-teaching staff and students of the College participated in this Programme. The Proceeding of the programme was done by Asst. Prof. Someshwar Wasekar. Associate Prof. Dr. Sunil Shinde, Asst. Prof. Dr. M. R. Chavhan, Asst. Prof. Dr. A. V. Mahawadiwar, Asst. Prof. Dr. Rajasree O. P. and students of the College were prominently present on the occasion. PROGRAMME OBJECTIVES To offer respect to Dr. Sarvepalli Radhakrishnan. To commemorate the noble contributions of Epoch Making Social Thinkers of India. To spread the noble thoughts and philosophies of Epoch Making Social Thinkers of India among our students.

### A few visuals of the Programme

Garland was offered to the portrait of Dr. Sarvepalli Radhakrishnan at the hands of Dr. Jobi George, the Principal of Bhiwapur Mahavidyalaya.

All the teaching staff, non-teaching staff and students of the College paid homage to Dr. Sarvepalli Radhakrishnan on the auspicious occasion of his Birth Anniversary.