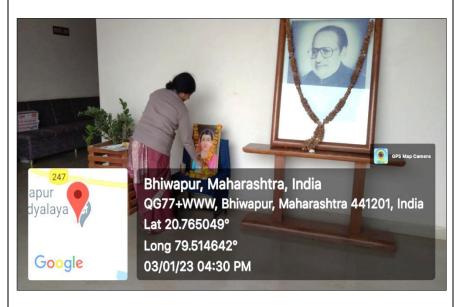

## PHOTO GALLERY WITH CAPTIONS

A few visuals of the Programme Staff of the College paid homage to Savitribai Fule.

Asst. Prof. Dr. Rajsree O.P. paid homage to Savitribai Fule by offering flowers to her portrait.