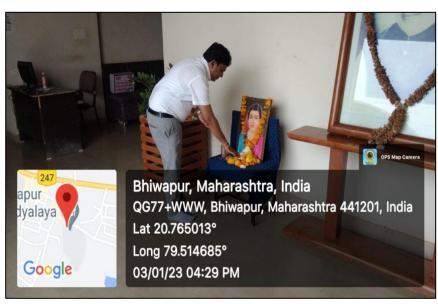

Asst. Prof. Someshwar Wasekar paid homage to Savitribai Fule by offering flowers to her portrait.

|                    |       | Image: constraint of the sector of the sec                 |
|--------------------|-------|--------------------------------------------------------------------------------------------------------------------------------------------------------------------------------------------------------------------------------------------------------------------------------------------------------------------------------------------------------------------------------------------------------------------------------------------------------------------------------------------------------------------------------------------------------------------------------------------------------------------------------------------------------------------------------------------------------------------------------------------------------------------------------------------------------------------------------------------------------------------------------------------------------------------------------------------------------------------------------------------------------------------------------------------------------------------------------------------------------------------------------------------------------------------------------------------------------------------------------------------------------------------------------------------------------------------------------------------------------------------------------------------------------------------------------------------------------------------------------------------------------------------------------------------------------------------------------------------------------------------------------------------------------------------------------------------------------------------------------------------------------------------------------------------------------------------------------------------------------------------------------------------------------------------------------------------------------------------------------------------------------------------------------------------------------------------------------------------------------------------------------|
| ANY<br>INFORMATION | OTHER | This that we have the second of the second o |