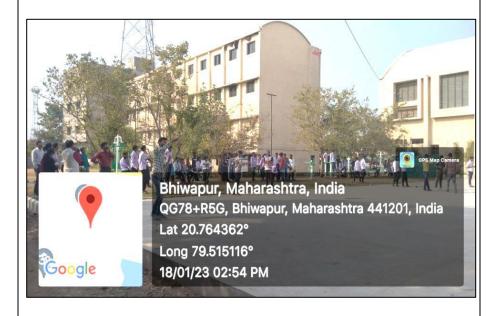

# PHOTO GALLERY WITH CAPTIONS

## A few visuals of the Programme

'The Patang Mahotsav' was inaugurated at the hands of Dr. Jobi George, the Principal of Bhiwapur Mahavidyalaya, Bhiwapur on 18<sup>th</sup> January, 2023.

Students participating in 'The Patang Mahotsav' Competition.