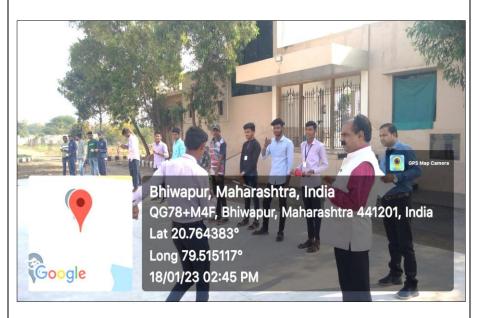

# PHOTO GALLERY WITH CAPTIONS

## A few visuals of the Programme

'The Patang Mahotsav' was inaugurated at the hands of Dr. Jobi George, the Principal of Bhiwapur Mahavidyalaya, Bhiwapur on 18<sup>th</sup> January, 2023.

Students participating in 'The Patang Mahotsav' Competition.