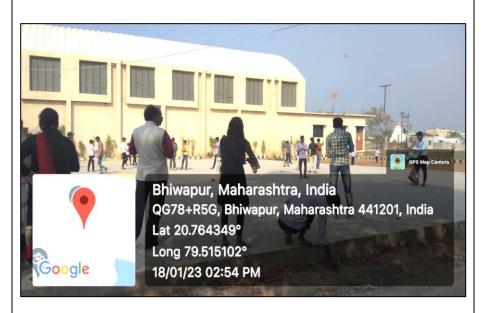

# PHOTO GALLERY WITH CAPTIONS

## A few visuals of the Programme

'The Patang Mahotsav' was inaugurated at the hands of Dr. Jobi George, the Principal of Bhiwapur Mahavidyalaya, Bhiwapur on 18<sup>th</sup> January, 2023.

Students participating in 'The Patang Mahotsav' Competition.