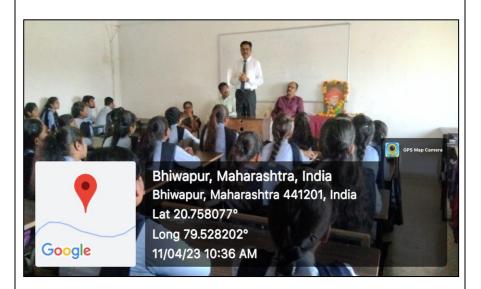

### A few visuals of the programme

Associate Prof. Dr. Sunil Shinde delivered Presidential address during the Birth Anniversary Programme of Mahatma Jyotirao Fule on 11<sup>th</sup> April, 2023.

Associate Prof. Dr. Madhukar Nandanwar, Asst. Prof. Dr. Vijay Dighore and Asst. Prof. Dr. Vinita Virgandham, IQAC Coordinator were prominently present during the programme.

The Proceeding of the programme was done by Asst. Prof. Someshwar Wasekar.