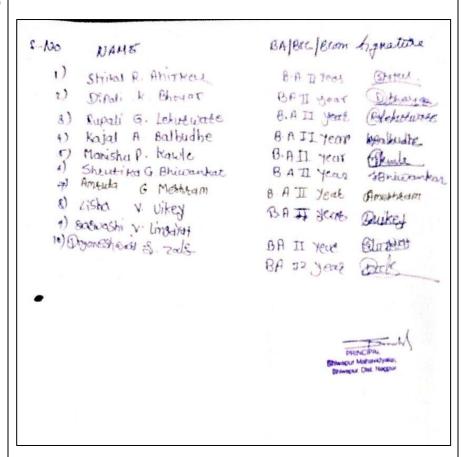

## SCANNED COPY OF ATTENDANCE SHEET

S.No BA B con BSC NAME Signature B.A3rd ear 11) Alfiya. F. Khan Pathan 1Pathers) B. A 3rd year 19 shahin. s. sheikh Stolin Stell 13) Pallaví. R. Bhoyar 14) Pratiksha R. Vaidya 15) Shubhangi A. Rundav 16) Kajal K. Dhone B. A. Stedyeur Brans
B. A. 2nd gear Brans
B. A. 2nd gear Brans 17) Puja A. Ninowe B. A znigear Remark 18) Samiksha 5. Shahare BA I year Shahare 19) Shubhungi 2. Kannake 2) Shivani 1. mohod Marmako B.A II Jeas Dronones Amkakale B.A I Jeve 21) Amisha M. Kakde B. A. II year 22) shiwani S. Chaudhou 8. A II year E. Shoud hou