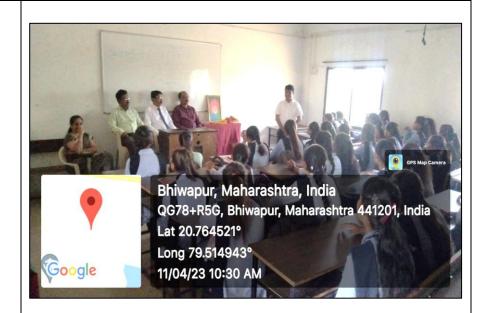

### A few visuals of the programme

Associate Prof. Dr. Sunil Shinde delivered Presidential address during the Birth Anniversary Programme of Mahatma Jyotirao Fule on 11<sup>th</sup> April, 2023.

Associate Prof. Dr. Madhukar Nandanwar, Asst. Prof. Dr. Vijay Dighore and Asst. Prof. Dr. Vinita Virgandham, IQAC Coordinator were prominently present during the programme.

The Proceeding of the programme was done by Asst. Prof. Someshwar Wasekar.