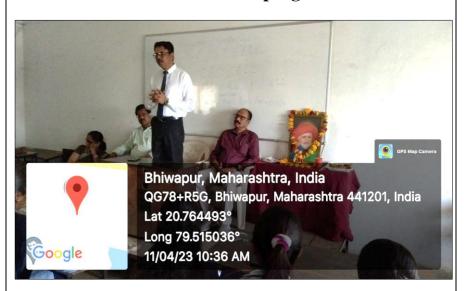

### A few visuals of the programme

Associate Prof. Dr. Sunil Shinde delivered Presidential address during the Birth Anniversary Programme of Mahatma Jyotirao Fule on 11<sup>th</sup> April, 2023.

Associate Prof. Dr. Madhukar Nandanwar, Asst. Prof. Dr. Vijay Dighore and Asst. Prof. Dr. Vinita Virgandham, IQAC Coordinator were prominently present during the programme.

The Proceeding of the programme was done by Asst. Prof. Someshwar Wasekar.