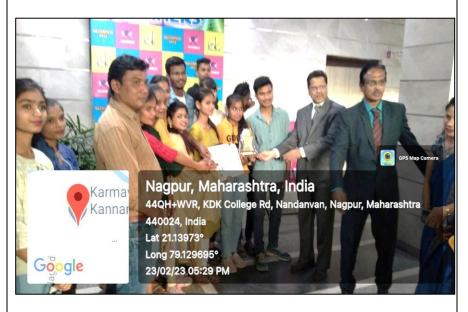

The students of Bhiwapur Mahavidyalaya received the Trophy (First Prize) and Certificates of Appreciations at the hands of Dr. Avinash Badar, the Vice Principal of K.D.K. College of Engineering, Nagpur on 23<sup>rd</sup> February, 2023.