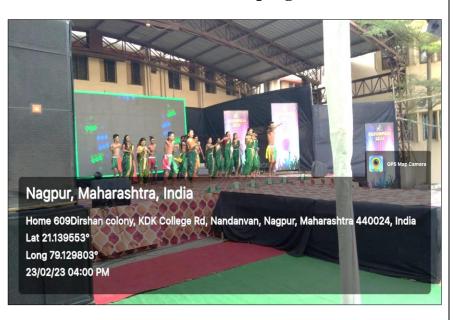

## PHOTO GALLERY WITH CAPTIONS

A few visuals of the programme

The students of Bhiwapur Mahavidyalaya performed the "Gondhal Dance" Form during NOVONMESH 2023-DANCE COMPETITION' arranged by K.D.K. College of Engineering, Nagpur on 23<sup>rd</sup> February, 2023.