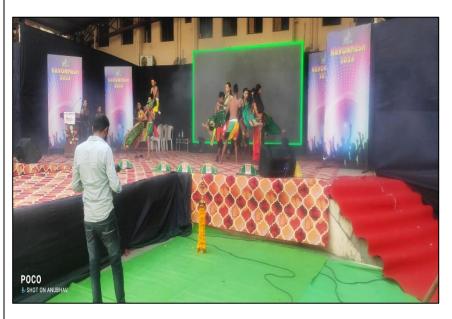

The students of Bhiwapur Mahavidyalaya performed the "Gondhal Dance" Form during NOVONMESH 2023-DANCE COMPETITION' arranged by K.D.K. College of Engineering, Nagpur on 23<sup>rd</sup> February, 2023.

The students of Bhiwapur Mahavidyalaya performed the "Gondhal Dance" Form during NOVONMESH 2023-DANCE COMPETITION' arranged by K.D.K. College of Engineering, Nagpur on 23<sup>rd</sup> February, 2023.