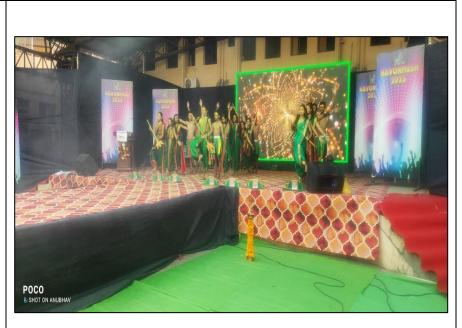

The students of Bhiwapur Mahavidyalaya performed the "Gondhal Dance" Form during NOVONMESH 2023-DANCE COMPETITION' arranged by K.D.K. College of Engineering, Nagpur on 23<sup>rd</sup> February, 2023.

The students of Bhiwapur Mahavidyalaya performed the "Gondhal Dance" Form during NOVONMESH 2023-DANCE COMPETITION' arranged by K.D.K. College of Engineering, Nagpur on 23<sup>rd</sup> February, 2023.