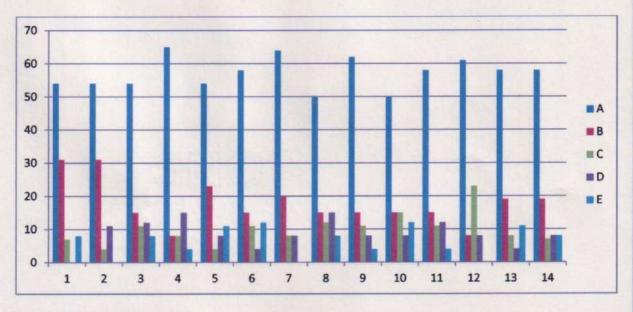

#### **Feedback Analysis**

Learners have given their Responses on a 5 -point Likert Scale for-

Option A- Strongly agreeOption B- agree1.73
Option C- Neither agree nor disagree Option D- DisagreeOption E- Strongly disagree0.00

On X-axis – Question number

- A- Strongly agree
- B- Agree
- C- Neither agree nor disagree
- D- Disagree
- E- Strongly disagree

For question 1 - 90% students strongly agreed and 10% agreed.

**Interpretation-** 90% students strongly agreed and 10% agreed that they understand the depth of the course.

For question 2- 65% students strongly agreed, 30% agreed and 5% neither agreed nor disagreed.

**Interpretation**- 65% students strongly agreed, 30% agreed and 5% neither agreed nor disagreed that extent of coverage of course taught by teacher.

For question 3-40% students strongly agreed and 60% agreed.

**Interpretation**- 40% students strongly agreed and 60% agreed that the ability of the teacher to relate the topic with current situation.

For question 4- 45% students strongly agreed, 40% agreed and 15% neither agreed nor disagreed.

**Interpretation**- 45% students strongly agreed, 40% agreed and 15% neither agreed nor disagreed that the entire syllabus is completed in the stipulated time frame.

For question 5- 55% students strongly agreed, 15% agreed, 20% neither agreed nor disagreed and 10% disagreed.

**Interpretation-** 55% students strongly agreed, 15% agreed, 20% neither agreed nor disagreed and 10% disagreed that teachers are punctual and regular in taking practical and tutorial classes.

For question 6- 35% students strongly agreed 45% agreed and 20% neither agreed nor disagreed.

**Interpretation**- 35% students strongly agreed 45% agreed and 20% neither agreed nor disagreed that the ICT in the form of web sources, power point presentations are a regular feature of the classroom.

For question 7- 35% students strongly agreed, 35% agreed and 30% neither agreed nor disagreed.

**Interpretation-** 35% students strongly agreed, 35% agreed and 30% neither agreed nor disagreed that explanation of textual reading material with clarity and relevance

For question 8- 60% students strongly agreed 35% agreed and 5% disagreed.

**Interpretation**- 60% students strongly agreed 35% agreed and 5% disagreed that Information regarding additional reading sources is given.

For question 9- 35% students strongly agreed 50% agreed and 15% neither agreed nor disagreed.

**Interpretation**- 35% students strongly agreed 50% agreed and 15% neither agreed nor disagreed that Values are taught from the prescribed syllabus in terms of knowledge, concepts, manual skills, analytical abilities and broadening perspectives.

For question 10- 45% students strongly agreed, 40% agreed and 15% neither agreed nor disagreed.

**Interpretation**- 45% students strongly agreed, 40% agreed and 15% neither agreed nor disagreed that Periodical assessments are conducted as per the given schedule.

For question 11- 45% students strongly agreed 45% agreed, 5% neither agreed nor disagreed and 5% disagreed.

**Interpretation**- 45% students strongly agreed 45% agreed, 5% neither agreed nor disagreed and 5% disagreed that Evaluation is fair and unbiased.

For question 12- 70% students strongly agreed, 20% agreed and 10% neither agreed nor disagreed.

**Interpretation**- 70% students strongly agreed, 20% agreed and 10% neither agreed nor disagreed that Regular and timely feedback is given for further improvement.

For question 13- 60% students strongly agreed, 30% agreed and 10% neither agreed nor disagreed.

**Interpretation**- 60% students strongly agreed, 30% agreed and 10% neither agreed nor disagreed that Teachers are accessible even after lectures.

For question 14- 55% students strongly agreed, 30% agreed and 15% neither agreed nor disagreed.

**Interpretation**- 55% students strongly agreed, 30% agreed and 15% neither agreed nor disagreed that Teachers are instrumental in personality development of the students.