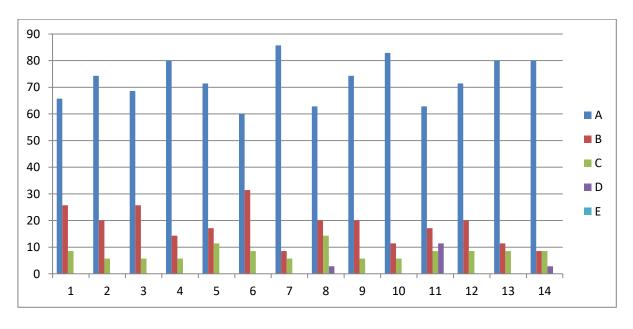

#### **Feedback Analysis**

Learners have given their Responses on a 5 -point Likert Scale for-

Option A- Strongly agreeOption B- Agree1.36
Option C- Neither agree nor disagree Option D- DisagreeOption E- Strongly disagree0.03

On X-axis – Question number

- A- Strongly agree
- B- Agree
- C- Neither agree nor disagree
- D- Disagree
- E- Strongly disagree

For question 1 - 88% students strongly agreed and 12% agreed.

**Interpretation**- 88% students strongly agreed and 12% agreed that they understand the depth of the course.

For question 2- 70% students strongly agreed and 30% agreed.

**Interpretation**- 70% students strongly agreed and 30% agreed that extent of coverage of course taught by teacher.

For question 3- 73% students strongly agreed, 24% agreed and 3% neither agreed nor disagreed.

**Interpretation**- 73% students strongly agreed, 24% agreed and 3% neither agreed nor disagreed that the ability of the teacher to relate the topic with current situation.

For question 4- 67% students strongly agreed and 33% agreed.

**Interpretation**- 67% students strongly agreed and 33% agreed that the entire syllabus is completed in the stipulated time frame.

For question 5-79% students strongly agreed, 18% agreed and 3% disagreed.

**Interpretation**- 79% students strongly agreed, 18% agreed and 3% disagreed that teachers are punctual and regular in taking practical and tutorial classes.

For question 6- 67% students strongly agreed, 24% agreed, 3% neither agreed nor disagreed, 3% disagreed and 3% strongly disagreed.

**Interpretation**- 67% students strongly agreed, 24% agreed, 3% neither agreed nor disagreed, 3% disagreed and 3% strongly disagreed that the ICT in the form of web sources, power point presentations are a regular feature of the classroom.

For question 7-70% students strongly agreed and 30% strongly disagreed.

**Interpretation**- 70% students strongly agreed and 30% strongly disagreed that explanation of textual reading material with clarity and relevance

For question 8- 67% students strongly agreed, 27% agreed, 3% neither agreed nor disagreed and 3% disagreed.

**Interpretation**- 67% students strongly agreed, 27% agreed, 3% neither agreed nor disagreed and 3% disagreed that Information regarding additional reading sources is given.

For question 9- 61% students strongly agreed, 36% agreed and 3% neither agreed nor disagreed.

**Interpretation**- 61% students strongly agreed, 36% agreed and 3% neither agreed nor disagreed that Values are taught from the prescribed syllabus in terms of knowledge, concepts, manual skills, analytical abilities and broadening perspectives.

For question 10- 64% students strongly agreed, 33% agreed and 5% neither agreed nor disagreed.

**Interpretation**- 64% students strongly agreed, 33% agreed and 5% neither agreed nor disagreed that Periodical assessments are conducted as per the given schedule.

For question 11- 19% students strongly agreed 12% agreed and 2% neither agreed nor disagreed.

**Interpretation**- 19% students strongly agreed 12% agreed and 2% neither agreed nor disagreed that Evaluation is fair and unbiased.

For question 12-76% students strongly agreed and 24% agreed.

**Interpretation**- 76% students strongly agreed and 24% agreed that Regular and timely feedback is given for further improvement.

For question 13- 64% students strongly agreed 30% agreed and 2% strongly disagreed.

**Interpretation**- 64% students strongly agreed 30% agreed and 2% strongly disagreed that Teachers are accessible even after lectures.

For question 14-76% students strongly agreed 21% agreed and 3% neither agreed nor disagreed.

**Interpretation**- 76% students strongly agreed 21% agreed and 3% neither agreed nor disagreed that Teachers are instrumental in personality development of the students.