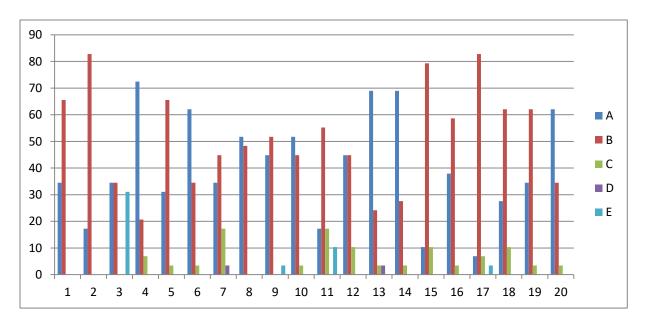

## **Feedback Analysis**

Learners have given their Responses on a 5 -point Likert Scale for-

Option A- Strongly agreeOption B- AgreeOption C- Neither agree nor disagree Option D- DisagreeOption E- Strongly disagree0.03

On X-axis – Question number

- A- Strongly agree
- B- Agree
- C- Neither agree nor disagree
- D- Disagree
- E- Strongly disagree

For question 1 - 86% students strongly agreed and 14% agreed.

**Interpretation-** 86% students strongly agreed and 14% agreed that they understand the depth of the course.

For question 2-79% students strongly agreed and 21% agreed.

**Interpretation**- 79% students strongly agreed and 21% agreed that extent of coverage of course taught by teacher.

For question 3- 67% students strongly agreed and 33% agreed.

**Interpretation-** 67% students strongly agreed and 33% agreed that the ability of the teacher to relate the topic with current situation.

For question 4- 52% students strongly agreed, 45% agreed and 2% neither agreed nor disagreed.

**Interpretation**- 52% students strongly agreed, 45% agreed and 2% neither agreed nor disagreed that the entire syllabus is completed in the stipulated time frame.

For question 5- 71% students strongly agreed, 24% agreed and 5% neither agreed nor disagreed.

**Interpretation**- 71% students strongly agreed, 24% agreed and 5% neither agreed nor disagreed that teachers are punctual and regular in taking practical and tutorial classes.

For question 6- 50% students strongly agreed, 38% agreed and 12% neither agreed nor disagreed.

**Interpretation**- 50% students strongly agreed, 38% agreed and 12% neither agreed nor disagreed that the ICT in the form of web sources, power point presentations are a regular feature of the classroom.

For question 7- 74% students strongly agreed, 21% agreed, 3% neither agreed nor disagreed and 2% strongly disagreed.

**Interpretation**- 74% students strongly agreed, 21% agreed, 3% neither agreed nor disagreed and 2% strongly disagreed that explanation of textual reading material with clarity and relevance

For question 8- 69% students strongly agreed, 21% agreed, 7% neither agreed nor disagreed and 2% strongly disagreed.

**Interpretation**- 69% students strongly agreed, 21% agreed, 7% neither agreed nor disagreed and 2% strongly disagreed that Information regarding additional reading sources is given.

For question 9- 60% students strongly agreed, 36% agreed, 3% neither agreed nor disagreed and 2% disagreed.

**Interpretation**- 60% students strongly agreed, 36% agreed, 3% neither agreed nor disagreed and 2% disagreed that Values are taught from the prescribed syllabus in