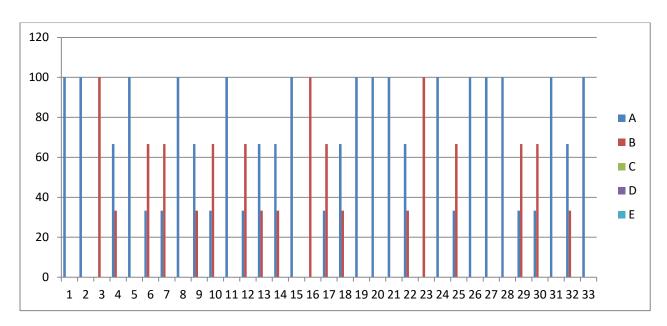

#### **Feedback Analysis**

Learners have given their Responses on a 5 -point Likert Scale for-

Option A- Strongly agreeOption B- Agree1.36
Option C- Neither agree nor disagree Option D- DisagreeOption E- Strongly disagree0.03

On X-axis – Question number

- A- Strongly agree
- B- Agree
- C- Neither agree nor disagree
- D- Disagree
- E- Strongly disagree

For question 1 - 88% students strongly agreed and 12% agreed.

**Interpretation**- 88% students strongly agreed and 12% agreed that they understand the depth of the course.

For question 2- 70% students strongly agreed and 30% agreed.

**Interpretation**- 70% students strongly agreed and 30% agreed that extent of coverage of course taught by teacher.

For question 3- 73% students strongly agreed, 24% agreed and 3% neither agreed nor disagreed.

**Interpretation**- 73% students strongly agreed, 24% agreed and 3% neither agreed nor disagreed that the ability of the teacher to relate the topic with current situation.

For question 4- 67% students strongly agreed and 33% agreed.

**Interpretation**- 67% students strongly agreed and 33% agreed that the entire syllabus is completed in the stipulated time frame.

For question 5-79% students strongly agreed, 18% agreed and 3% disagreed.

**Interpretation**- 79% students strongly agreed, 18% agreed and 3% disagreed that teachers are punctual and regular in taking practical and tutorial classes.

For question 6- 67% students strongly agreed, 24% agreed, 3% neither agreed nor disagreed, 3% disagreed and 3% strongly disagreed.

**Interpretation**- 67% students strongly agreed, 24% agreed, 3% neither agreed nor disagreed, 3% disagreed and 3% strongly disagreed that the ICT in the form of web sources, power point presentations are a regular feature of the classroom.

For question 7-70% students strongly agreed and 30% strongly disagreed.

**Interpretation**- 70% students strongly agreed and 30% strongly disagreed that explanation of textual reading material with clarity and relevance

For question 8- 67% students strongly agreed, 27% agreed, 3% neither agreed nor disagreed and 3% disagreed.

**Interpretation**- 67% students strongly agreed, 27% agreed, 3% neither agreed nor disagreed and 3% disagreed that Information regarding additional reading sources is given.