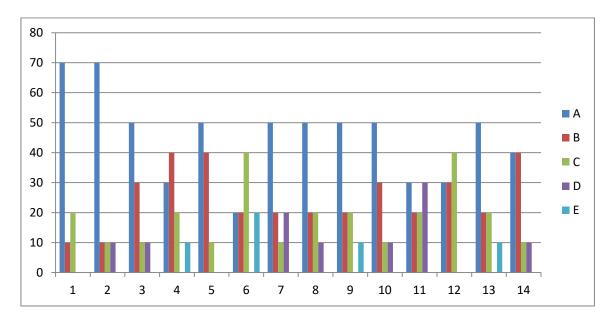

#### **Feedback Analysis**

Learners have given their Responses on a 5 -point Likert Scale for-

Option A- Strongly agreeOption B- Agree1.36
Option C- Neither agree nor disagree Option D- DisagreeOption E- Strongly disagree0.03

On X-axis – Question number

- A- Strongly agree
- B- Agree
- C- Neither agree nor disagree
- D- Disagree
- E- Strongly disagree

For question 1 - 88% students strongly agreed and 12% agreed.

**Interpretation**- 88% students strongly agreed and 12% agreed that they understand the depth of the course.

For question 2- 70% students strongly agreed and 30% agreed.

**Interpretation**- 70% students strongly agreed and 30% agreed that extent of coverage of course taught by teacher.

For question 3- 73% students strongly agreed, 24% agreed and 3% neither agreed nor disagreed.

**Interpretation**- 73% students strongly agreed, 24% agreed and 3% neither agreed nor disagreed that the ability of the teacher to relate the topic with current situation.

For question 4- 67% students strongly agreed and 33% agreed.

**Interpretation**- 67% students strongly agreed and 33% agreed that the entire syllabus is completed in the stipulated time frame.

For question 5-79% students strongly agreed, 18% agreed and 3% disagreed.

**Interpretation**- 79% students strongly agreed, 18% agreed and 3% disagreed that teachers are punctual and regular in taking practical and tutorial classes.

For question 6- 67% students strongly agreed, 24% agreed, 3% neither agreed nor disagreed, 3% disagreed and 3% strongly disagreed.

**Interpretation**- 67% students strongly agreed, 24% agreed, 3% neither agreed nor disagreed, 3% disagreed and 3% strongly disagreed that the ICT in the form of web sources, power point presentations are a regular feature of the classroom.

For question 7-70% students strongly agreed and 30% strongly disagreed.

**Interpretation**- 70% students strongly agreed and 30% strongly disagreed that explanation of textual reading material with clarity and relevance

For question 8- 67% students strongly agreed, 27% agreed, 3% neither agreed nor disagreed and 3% disagreed.

**Interpretation**- 67% students strongly agreed, 27% agreed, 3% neither agreed nor disagreed and 3% disagreed that Information regarding additional reading sources is given.

For question 9- 61% students strongly agreed, 36% agreed and 3% neither agreed nor disagreed.

**Interpretation**- 61% students strongly agreed, 36% agreed and 3% neither agreed nor disagreed that Values are taught from the prescribed syllabus in terms of knowledge, concepts, manual skills, analytical abilities and broadening perspectives.

For question 10- 64% students strongly agreed, 33% agreed and 5% neither agreed nor disagreed.

**Interpretation**- 64% students strongly agreed, 33% agreed and 5% neither agreed nor disagreed that Periodical assessments are conducted as per the given schedule.

For question 11- 19% students strongly agreed 12% agreed and 2% neither agreed nor disagreed.

**Interpretation**- 19% students strongly agreed 12% agreed and 2% neither agreed nor disagreed that Evaluation is fair and unbiased.

For question 12-76% students strongly agreed and 24% agreed.

**Interpretation**- 76% students strongly agreed and 24% agreed that Regular and timely feedback is given for further improvement.

For question 13- 64% students strongly agreed 30% agreed and 2% strongly disagreed.

**Interpretation**- 64% students strongly agreed 30% agreed and 2% strongly disagreed that Teachers are accessible even after lectures.

For question 14-76% students strongly agreed 21% agreed and 3% neither agreed nor disagreed.

**Interpretation**- 76% students strongly agreed 21% agreed and 3% neither agreed nor disagreed that Teachers are instrumental in personality development of the students.