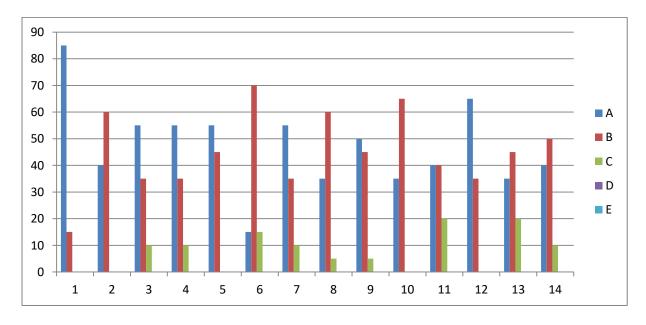

#### **Feedback Analysis**

Learners have given their Responses on a 5 -point Likert Scale for-

Option A- Strongly agreeOption B- agree1.73
Option C- Neither agree nor disagree Option D- DisagreeOption E- Strongly disagree0.00

On X-axis – Question number

- A- Strongly agree
- B- Agree
- C- Neither agree nor disagree
- D- Disagree
- E- Strongly disagree

For question 1 - 90% students strongly agreed and 10% agreed.

**Interpretation-** 90% students strongly agreed and 10% agreed that they understand the depth of the course.

For question 2- 65% students strongly agreed, 30% agreed and 5% neither agreed nor disagreed.

**Interpretation**- 65% students strongly agreed, 30% agreed and 5% neither agreed nor disagreed that extent of coverage of course taught by teacher.

For question 3-40% students strongly agreed and 60% agreed.

**Interpretation**- 40% students strongly agreed and 60% agreed that the ability of the teacher to relate the topic with current situation.

For question 4- 45% students strongly agreed, 40% agreed and 15% neither agreed nor disagreed.

**Interpretation**- 45% students strongly agreed, 40% agreed and 15% neither agreed nor disagreed that the entire syllabus is completed in the stipulated time frame.

For question 5- 55% students strongly agreed, 15% agreed, 20% neither agreed nor disagreed and 10% disagreed.

**Interpretation-** 55% students strongly agreed, 15% agreed, 20% neither agreed nor disagreed and 10% disagreed that teachers are punctual and regular in taking practical and tutorial classes.

For question 6- 35% students strongly agreed 45% agreed and 20% neither agreed nor disagreed.

**Interpretation**- 35% students strongly agreed 45% agreed and 20% neither agreed nor disagreed that the ICT in the form of web sources, power point presentations are a regular feature of the classroom.

For question 7- 35% students strongly agreed, 35% agreed and 30% neither agreed nor disagreed.

**Interpretation-** 35% students strongly agreed, 35% agreed and 30% neither agreed nor disagreed that explanation of textual reading material with clarity and relevance

For question 8- 60% students strongly agreed 35% agreed and 5% disagreed.

**Interpretation**- 60% students strongly agreed 35% agreed and 5% disagreed that Information regarding additional reading sources is given.

For question 9- 35% students strongly agreed 50% agreed and 15% neither agreed nor disagreed.

**Interpretation**- 35% students strongly agreed 50% agreed and 15% neither agreed nor disagreed that Values are taught from the prescribed syllabus in terms of knowledge, concepts, manual skills, analytical abilities and broadening perspectives.

For question 10- 45% students strongly agreed, 40% agreed and 15% neither agreed nor disagreed.

**Interpretation**- 45% students strongly agreed, 40% agreed and 15% neither agreed nor disagreed that Periodical assessments are conducted as per the given schedule.

For question 11- 45% students strongly agreed 45% agreed, 5% neither agreed nor disagreed and 5% disagreed.

**Interpretation**- 45% students strongly agreed 45% agreed, 5% neither agreed nor disagreed and 5% disagreed that Evaluation is fair and unbiased.

For question 12- 70% students strongly agreed, 20% agreed and 10% neither agreed nor disagreed.

**Interpretation**- 70% students strongly agreed, 20% agreed and 10% neither agreed nor disagreed that Regular and timely feedback is given for further improvement.

For question 13- 60% students strongly agreed, 30% agreed and 10% neither agreed nor disagreed.

**Interpretation**- 60% students strongly agreed, 30% agreed and 10% neither agreed nor disagreed that Teachers are accessible even after lectures.

For question 14- 55% students strongly agreed, 30% agreed and 15% neither agreed nor disagreed.

**Interpretation**- 55% students strongly agreed, 30% agreed and 15% neither agreed nor disagreed that Teachers are instrumental in personality development of the students.