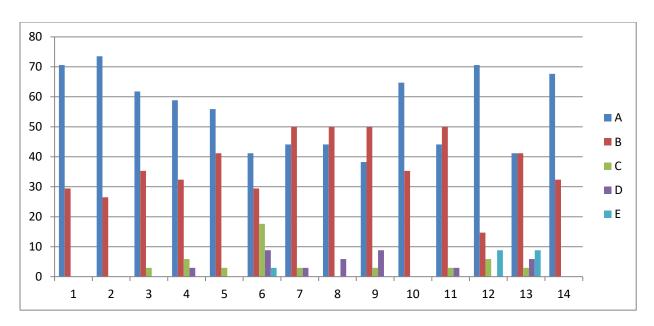

#### **Feedback Analysis**

Learners have given their Responses on a 5 -point Likert Scale for-

Option A- Strongly agreeOption B- Agree1.36
Option C- Neither agree nor disagree Option D- DisagreeOption E- Strongly disagree0.03

On X-axis – Question number

- A- Strongly agree
- B- Agree
- C- Neither agree nor disagree
- D- Disagree
- E- Strongly disagree

For question 1 - 88% students strongly agreed and 12% agreed.

**Interpretation**- 88% students strongly agreed and 12% agreed that they understand the depth of the course.

For question 2- 70% students strongly agreed and 30% agreed.

**Interpretation**- 70% students strongly agreed and 30% agreed that extent of coverage of course taught by teacher.

For question 3- 73% students strongly agreed, 24% agreed and 3% neither agreed nor disagreed.

**Interpretation**- 73% students strongly agreed, 24% agreed and 3% neither agreed nor disagreed that the ability of the teacher to relate the topic with current situation.

For question 4- 67% students strongly agreed and 33% agreed.

**Interpretation**- 67% students strongly agreed and 33% agreed that the entire syllabus is completed in the stipulated time frame.

For question 5-79% students strongly agreed, 18% agreed and 3% disagreed.

**Interpretation**- 79% students strongly agreed, 18% agreed and 3% disagreed that teachers are punctual and regular in taking practical and tutorial classes.

For question 6- 67% students strongly agreed, 24% agreed, 3% neither agreed nor disagreed, 3% disagreed and 3% strongly disagreed.

**Interpretation**- 67% students strongly agreed, 24% agreed, 3% neither agreed nor disagreed, 3% disagreed and 3% strongly disagreed that the ICT in the form of web sources, power point presentations are a regular feature of the classroom.

For question 7-70% students strongly agreed and 30% strongly disagreed.

**Interpretation**- 70% students strongly agreed and 30% strongly disagreed that explanation of textual reading material with clarity and relevance

For question 8- 67% students strongly agreed, 27% agreed, 3% neither agreed nor disagreed and 3% disagreed.

**Interpretation**- 67% students strongly agreed, 27% agreed, 3% neither agreed nor disagreed and 3% disagreed that Information regarding additional reading sources is given.

For question 9- 61% students strongly agreed, 36% agreed and 3% neither agreed nor disagreed.

**Interpretation**- 61% students strongly agreed, 36% agreed and 3% neither agreed nor disagreed that Values are taught from the prescribed syllabus in terms of knowledge, concepts, manual skills, analytical abilities and broadening perspectives.

For question 10- 64% students strongly agreed, 33% agreed and 5% neither agreed nor disagreed.

**Interpretation**- 64% students strongly agreed, 33% agreed and 5% neither agreed nor disagreed that Periodical assessments are conducted as per the given schedule.

For question 11- 19% students strongly agreed 12% agreed and 2% neither agreed nor disagreed.

**Interpretation**- 19% students strongly agreed 12% agreed and 2% neither agreed nor disagreed that Evaluation is fair and unbiased.

For question 12-76% students strongly agreed and 24% agreed.

**Interpretation**- 76% students strongly agreed and 24% agreed that Regular and timely feedback is given for further improvement.

For question 13- 64% students strongly agreed 30% agreed and 2% strongly disagreed.

**Interpretation**- 64% students strongly agreed 30% agreed and 2% strongly disagreed that Teachers are accessible even after lectures.

For question 14-76% students strongly agreed 21% agreed and 3% neither agreed nor disagreed.

**Interpretation**- 76% students strongly agreed 21% agreed and 3% neither agreed nor disagreed that Teachers are instrumental in personality development of the students.