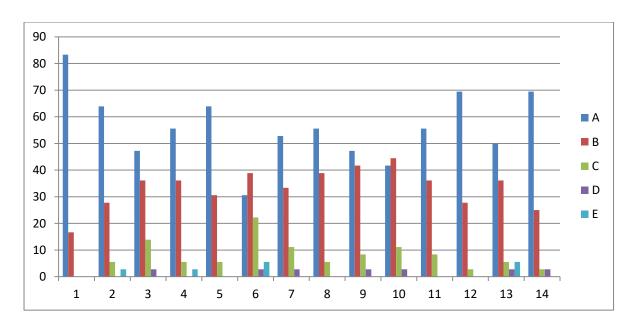

# **Subject-SOCIOLOGY**

## **Feedback Analysis**

Learners have given their Responses on a 5 -point Likert Scale for-

Option A- Strongly agreeOption B- AgreeOption C- Neither agree nor disagree Option D- DisagreeOption E- Strongly disagree0.06

On X-axis – Question number

- A- Strongly agree
- B- Agree
- C- Neither agree nor disagree
- D- Disagree
- E- Strongly disagree

For question 1 - 83% students strongly agreed and 17% agreed.

**Interpretation**- 83% students strongly agreed and 17% agreed that they understand the depth of the course.

For question 2- 64% students strongly agreed, 28% agreed, 6% neither agreed nor disagreed and 3% strongly disagreed.

**Interpretation**- 64% students strongly agreed, 28% agreed, 6% neither agreed nor disagreed and 3% strongly disagreed that extent of coverage of course taught by teacher.

For question 3- 47% students strongly agreed, 36% agreed, 14% neither agreed nor disagreed and 3% disagreed.

**Interpretation**- 47% students strongly agreed, 36% agreed, 14% neither agreed nor disagreed and 3% disagreed that the ability of the teacher to relate the topic with current situation.

For question 4- 56% students strongly agreed, 36% agreed, 5% neither agreed nor disagreed and 3% strongly disagreed.

**Interpretation**- 56% students strongly agreed, 36% agreed, 5% neither agreed nor disagreed and 3% strongly disagreed that the entire syllabus is completed in the stipulated time frame.

For question 5- 64% students strongly agreed, 31% agreed and 5% neither agreed nor disagreed.

**Interpretation**- 64% students strongly agreed, 31% agreed and 5% neither agreed nor disagreed that teachers are punctual and regular in taking practical and tutorial classes.

For question 6- 31% students strongly agreed, 39% agreed, 22% neither agreed nor disagreed, 3% disagreed and 5% strongly disagreed.

**Interpretation**- 31% students strongly agreed, 39% agreed, 22% neither agreed nor disagreed, 3% disagreed and 5% strongly disagreed that the ICT in the form of web sources, power point presentations are a regular feature of the classroom.

For question 7- 53% students strongly agreed, 33% agreed, 11% neither agreed nor disagreed and 3% disagreed.

**Interpretation-** 53% students strongly agreed, 33% agreed, 11% neither agreed nor disagreed and 3% disagreed that explanation of textual reading material with clarity and relevance

For question 8- 56% students strongly agreed, 39% agreed and 5% neither agreed nor disagreed.

**Interpretation-** 56% students strongly agreed, 39% agreed and 5% neither agreed nor disagreed that Information regarding additional reading sources is given.

For question 9- 47% students strongly agreed, 42% agreed, 8% neither agreed nor disagreed and 3% disagreed.

**Interpretation**- 47% students strongly agreed, 42% agreed, 8% neither agreed nor disagreed and 3% disagreed that Values are taught from the prescribed syllabus in terms of knowledge, concepts, manual skills, analytical abilities and broadening perspectives.

For question 10- 42% students strongly agreed, 44% agreed, 11% neither agreed nor disagreed and 3% disagreed.

**Interpretation**- 42% students strongly agreed, 44% agreed, 11% neither agreed nor disagreed and 3% disagreed that Periodical assessments are conducted as per the given schedule.

For question 11- 56% students strongly agreed 36% agreed and 8% neither agreed nor disagreed.

**Interpretation**- 56% students strongly agreed 36% agreed and 8% neither agreed nor disagreed that Evaluation is fair and unbiased.

For question 12- 69% students strongly agreed, 28% agreed and 3% neither agreed nor disagreed.

**Interpretation**- 69% students strongly agreed, 28% agreed and 3% neither agreed nor disagreed that Regular and timely feedback is given for further improvement.

For question 13- 50% students strongly agreed 36% agreed, 5% neither agreed nor disagreed, 3% disagreed and 5% strongly disagreed.

**Interpretation**- 50% students strongly agreed 36% agreed, 5% neither agreed nor disagreed, 3% disagreed and 5% strongly disagreed that Teachers are accessible even after lectures.

For question 14- 69% students strongly agreed 25% agreed, 3% neither agreed nor disagreed and 2% disagreed.

**Interpretation**- 69% students strongly agreed 25% agreed, 3% neither agreed nor disagreed and 2% disagreed that Teachers are instrumental in personality development of the students.