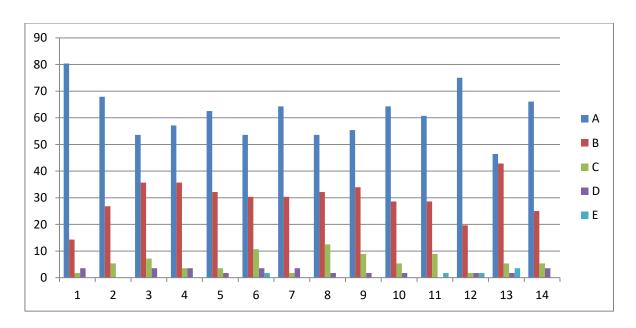

# **BHIWAPUR MAHAVIDYALAYA**

BHIWAPUR DIST. NAGPUR- 441201 ACCREDITED WITH GRADE 'B' (CGPA-2.54) BY NAAC, BENGALURU ISO-9001:2015

# Academic Session – 2018-19 Feedback from students on Teaching Learning and Evaluation Bachelor of Commerce- I

## **Subject- ECONOMICS**

## **Feedback Analysis**

Learners have given their Responses on a 5 -point Likert Scale for-

Option A- Strongly agreeOption B- AgreeOption C- Neither agree nor disagree Option D- DisagreeOption E- Strongly disagree0.09

On X-axis – Question number

- A- Strongly agree
- B- Agree
- C- Neither agree nor disagree
- D- Disagree
- E- Strongly disagree

For question 1 - 90% students strongly agreed and 10% agreed.

**Interpretation-** 90% students strongly agreed and 10% agreed that they understand the depth of the course.

For question 2- 73% students strongly agreed, 21% agreed and 6% neither agreed nor disagreed.

**Interpretation**- 73% students strongly agreed, 21% agreed and 6% neither agreed nor disagreed that extent of coverage of course taught by teacher.

For question 3- 71% students strongly agreed, 21% agreed, 6% neither agreed nor disagreed and 2% agreed.

**Interpretation**- 71% students strongly agreed, 21% agreed, 6% neither agreed nor disagreed and 2% agreed that the ability of the teacher to relate the topic with current situation.

For question 4- 75% students strongly agreed, 21% agreed, 2% neither agreed nor disagreed and 2% disagreed.

**Interpretation**- 75% students strongly agreed, 21% agreed, 2% neither agreed nor disagreed and 2% disagreed that the entire syllabus is completed in the stipulated time frame.

For question 5- 65% students strongly agreed, 23% agreed, 10% neither agreed nor disagreed and 2% disagreed.

**Interpretation**- 65% students strongly agreed, 23% agreed, 10% neither agreed nor disagreed and 2% disagreed that teachers are punctual and regular in taking practical and tutorial classes.

For question 6- 27% students strongly agreed, 44% agreed, 13% neither agreed nor disagreed, 10% disagreed and 2% strongly disagreed.

**Interpretation**- 27% students strongly agreed, 44% agreed, 13% neither agreed nor disagreed, 10% disagreed and 2% strongly disagreed that the ICT in the form of web sources, power point presentations are a regular feature of the classroom.

For question 7- 67% students strongly agreed, 25% agreed, 2% neither agreed nor disagreed, 4% disagreed and 2% strongly disagreed.

**Interpretation-** 67% students strongly agreed, 25% agreed, 2% neither agreed nor disagreed, 4% disagreed and 2% strongly disagreed that explanation of textual reading material with clarity and relevance.

For question 8- 67% students strongly agreed, 25% agreed, 6% neither agreed nor disagreed and 2% disagreed.

**Interpretation**- 67% students strongly agreed, 25% agreed, 6% neither agreed nor disagreed and 2% disagreed that Information regarding additional reading sources is given.

For question 9- 65% students strongly agreed, 23% agreed and 13% neither agreed nor disagreed.

**Interpretation**- 65% students strongly agreed, 23% agreed and 13% neither agreed nor disagreed that Values are taught from the prescribed syllabus in terms of knowledge, concepts, manual skills, analytical abilities and broadening perspectives.

For question 10-78% students strongly agreed and 23% agreed.

**Interpretation**- 78% students strongly agreed and 23% agreed that Periodical assessments are conducted as per the given schedule.

For question 11- 60% students strongly agreed 38% agreed and 2% neither agreed nor disagreed.

**Interpretation**- 60% students strongly agreed 38% agreed and 2% neither agreed nor disagreed that Evaluation is fair and unbiased.

For question 12- 81% students strongly agreed, 13% agreed, 4% neither agreed nor disagreed and 2% disagreed.

**Interpretation**- 81% students strongly agreed, 13% agreed, 4% neither agreed nor disagreed and 2% disagreed that Regular and timely feedback is given for further improvement.

For question 13- 60% students strongly agreed 29% agreed, 8% neither agreed nor disagreed and 2% strongly disagreed.

**Interpretation**- 60% students strongly agreed 29% agreed, 8% neither agreed nor disagreed and 2% strongly disagreed that Teachers are accessible even after lectures.

For question 14- 69% students strongly agreed 21% agreed and 10% neither agreed nor disagreed.

**Interpretation**- 69% students strongly agreed 21% agreed and 10% neither agreed nor disagreed that Teachers are instrumental in personality development of the students.