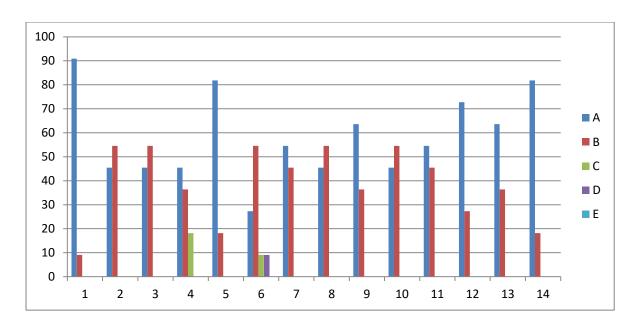

## **Subject- ENGLISH LITERATURE**

### **Feedback Analysis**

Learners have given their Responses on a 5 -point Likert Scale for-

Option A- Strongly agreeOption B- AgreeOption C- Neither agree nor disagree Option D- DisagreeOption E- Strongly disagree0.00

On X-axis – Question number

- A- Strongly agree
- B- Agree
- C- Neither agree nor disagree
- D- Disagree
- E- Strongly disagree

For question 1 - 91% students strongly agreed and 9% agreed.

**Interpretation-** 91% students strongly agreed and 9% agreed that they understand the depth of the course.

For question 2-45% students strongly agreed and 55% agreed.

**Interpretation**- 45% students strongly agreed and 55% agreed that extent of coverage of course taught by teacher.

For question 3-45% students strongly agreed and 55% agreed.

**Interpretation-** 45% students strongly agreed and 55% agreed that the ability of the teacher to relate the topic with current situation.

For question 4- 45% students strongly agreed, 36% agreed and 18% neither agreed nor disagreed.

**Interpretation**- 45% students strongly agreed, 36% agreed and 18% neither agreed nor disagreed that the entire syllabus is completed in the stipulated time frame.

For question 5-82% students strongly agreed and 18% agreed.

**Interpretation**- 82% students strongly agreed and 18% agreed that teachers are punctual and regular in taking practical and tutorial classes.

For question 6- 27% students strongly agreed, 55% agreed, 9% neither agreed nor disagreed and 9% disagreed.

**Interpretation**- 27% students strongly agreed, 55% agreed, 9% neither agreed nor disagreed and 9% disagreed that the ICT in the form of web sources, power point presentations are a regular feature of the classroom.

For question 7-55% students strongly agreed and 45% agreed.

**Interpretation**- 55% students strongly agreed and 45% agreed that explanation of textual reading material with clarity and relevance

For question 8-45% students strongly agreed and 55% agreed.

**Interpretation**- 45% students strongly agreed and 55% agreed that Information regarding additional reading sources is given.

For question 9- 63% students strongly agreed and 36% agreed.

**Interpretation**- 63% students strongly agreed and 36% agreed that Values are taught from the prescribed syllabus in terms of knowledge, concepts, manual skills, analytical abilities and broadening perspectives.

For question 10-45% students strongly agreed and 55% agreed.

**Interpretation**- 45% students strongly agreed and 55% agreed that Periodical assessments are conducted as per the given schedule.

For question 11-55% students strongly agreed and 45% agreed.

**Interpretation**- 55% students strongly agreed and 45% agreed that Evaluation is fair and unbiased.

For question 12-73% students strongly agreed and 27% agreed.

**Interpretation**- 73% students strongly agreed and 27% agreed that Regular and timely feedback is given for further improvement.

For question 13-64% students strongly agreed and 36% agreed.

**Interpretation**- 64% students strongly agreed and 36% agreed that Teachers are accessible even after lectures.

For question 14-82% students strongly agreed and 18% agreed.

**Interpretation**- 82% students strongly agreed and 18% agreed that Teachers are instrumental in personality development of the students.