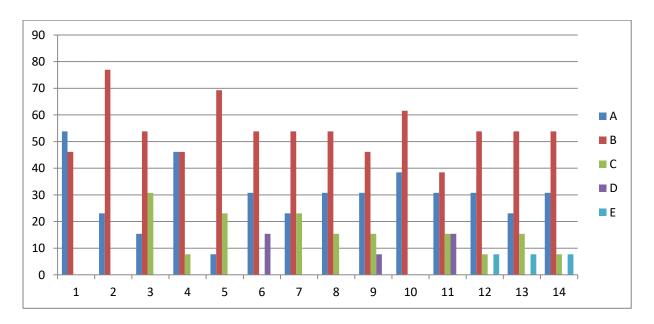

### **Subject- MARATHI LITERATURE**

#### **Feedback Analysis**

Learners have given their Responses on a 5 -point Likert Scale for-

Option A- Strongly agreeOption B- agree1.73
Option C- Neither agree nor disagree Option D- DisagreeOption E- Strongly disagree0.00

On X-axis – Question number

- A- Strongly agree
- B- Agree
- C- Neither agree nor disagree
- D- Disagree
- E- Strongly disagree

For question 1 - 90% students strongly agreed and 10% agreed.

**Interpretation-** 90% students strongly agreed and 10% agreed that they understand the depth of the course.

For question 2- 65% students strongly agreed, 30% agreed and 5% neither agreed nor disagreed.

**Interpretation**- 65% students strongly agreed, 30% agreed and 5% neither agreed nor disagreed that extent of coverage of course taught by teacher.

For question 3-40% students strongly agreed and 60% agreed.

**Interpretation**- 40% students strongly agreed and 60% agreed that the ability of the teacher to relate the topic with current situation.

For question 4- 45% students strongly agreed, 40% agreed and 15% neither agreed nor disagreed.

**Interpretation**- 45% students strongly agreed, 40% agreed and 15% neither agreed nor disagreed that the entire syllabus is completed in the stipulated time frame.

For question 5- 55% students strongly agreed, 15% agreed, 20% neither agreed nor disagreed and 10% disagreed.

**Interpretation-** 55% students strongly agreed, 15% agreed, 20% neither agreed nor disagreed and 10% disagreed that teachers are punctual and regular in taking practical and tutorial classes.

For question 6- 35% students strongly agreed 45% agreed and 20% neither agreed nor disagreed.

**Interpretation**- 35% students strongly agreed 45% agreed and 20% neither agreed nor disagreed that the ICT in the form of web sources, power point presentations are a regular feature of the classroom.

For question 7- 35% students strongly agreed, 35% agreed and 30% neither agreed nor disagreed.

**Interpretation-** 35% students strongly agreed, 35% agreed and 30% neither agreed nor disagreed that explanation of textual reading material with clarity and relevance

For question 8- 60% students strongly agreed 35% agreed and 5% disagreed.

**Interpretation**- 60% students strongly agreed 35% agreed and 5% disagreed that Information regarding additional reading sources is given.

For question 9- 35% students strongly agreed 50% agreed and 15% neither agreed nor disagreed.

**Interpretation**- 35% students strongly agreed 50% agreed and 15% neither agreed nor disagreed that Values are taught from the prescribed syllabus in terms of knowledge, concepts, manual skills, analytical abilities and broadening perspectives.

For question 10- 45% students strongly agreed, 40% agreed and 15% neither agreed nor disagreed.

**Interpretation**- 45% students strongly agreed, 40% agreed and 15% neither agreed nor disagreed that Periodical assessments are conducted as per the given schedule.

For question 11- 45% students strongly agreed 45% agreed, 5% neither agreed nor disagreed and 5% disagreed.

**Interpretation**- 45% students strongly agreed 45% agreed, 5% neither agreed nor disagreed and 5% disagreed that Evaluation is fair and unbiased.

For question 12- 70% students strongly agreed, 20% agreed and 10% neither agreed nor disagreed.

**Interpretation**- 70% students strongly agreed, 20% agreed and 10% neither agreed nor disagreed that Regular and timely feedback is given for further improvement.

For question 13- 60% students strongly agreed, 30% agreed and 10% neither agreed nor disagreed.

**Interpretation**- 60% students strongly agreed, 30% agreed and 10% neither agreed nor disagreed that Teachers are accessible even after lectures.

For question 14- 55% students strongly agreed, 30% agreed and 15% neither agreed nor disagreed.

**Interpretation**- 55% students strongly agreed, 30% agreed and 15% neither agreed nor disagreed that Teachers are instrumental in personality development of the students.