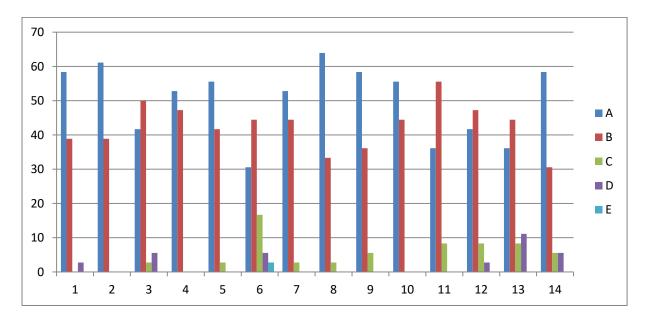

### **Feedback Analysis**

Learners have given their Responses on a 5 -point Likert Scale for-

Option A- Strongly agreeOption B- AgreeOption C- Neither agree nor disagree Option D- DisagreeOption E- Strongly disagree0.06

On X-axis – Question number

- A- Strongly agree
- B- Agree
- C- Neither agree nor disagree
- D- Disagree
- E- Strongly disagree

For question 1 - 95% students strongly agreed and 5% agreed.

**Interpretation-** 95% students strongly agreed and 5% agreed that they understand the depth of the course.

For question 2- 80% students strongly agreed, 15% agreed and 5% neither agreed nor disagreed.

**Interpretation**- 80% students strongly agreed, 15% agreed and 5% neither agreed nor disagreed that extent of coverage of course taught by teacher.

For question 3- 69% students strongly agreed, 26% agreed and 5% neither agreed nor disagreed.

**Interpretation**- 69% students strongly agreed, 26% agreed and 5% neither agreed nor disagreed that the ability of the teacher to relate the topic with current situation.

For question 4-95% students strongly agreed and 5% agreed.

**Interpretation**- 95% students strongly agreed and 5% agreed that the entire syllabus is completed in the stipulated time frame.

For question 5- 82% students strongly agreed, 10% agreed, 5% neither agreed nor disagreed and 3% disagreed.

**Interpretation**- 82% students strongly agreed, 10% agreed, 5% neither agreed nor disagreed and 3% disagreed that teachers are punctual and regular in taking practical and tutorial classes.

For question 6- 44% students strongly agreed, 31% agreed, 15% neither agreed nor disagreed, 8% disagreed and 2% strongly disagreed.

**Interpretation**- 44% students strongly agreed, 31% agreed, 15% neither agreed nor disagreed, 8% disagreed and 2% strongly disagreed that the ICT in the form of web sources, power point presentations are a regular feature of the classroom.

For question 7- 77% students strongly agreed, 18% agreed, 3% neither agreed nor disagreed and 2% disagreed.

**Interpretation**- 77% students strongly agreed, 18% agreed, 3% neither agreed nor disagreed and 2% disagreed that explanation of textual reading material with clarity and relevance

For question 8-74% students strongly agreed, 23% agreed and 3% disagreed.

**Interpretation**- 74% students strongly agreed, 23% agreed and 3% disagreed that Information regarding additional reading sources is given.

For question 9- 79% students strongly agreed, 13% agreed, 5% neither agreed nor disagreed and 3% disagreed.

**Interpretation**- 79% students strongly agreed, 13% agreed, 5% neither agreed nor disagreed and 3% disagreed that Values are taught from the prescribed syllabus in terms of knowledge, concepts, manual skills, analytical abilities and broadening perspectives.

For question 10- 77% students strongly agreed, 18% agreed and 5% neither agreed nor disagreed.

**Interpretation**- 77% students strongly agreed, 18% agreed and 5% neither agreed nor disagreed that Periodical assessments are conducted as per the given schedule.

For question 11- 72% students strongly agreed 26% agreed and 2% neither agreed nor disagreed.

**Interpretation**- 72% students strongly agreed 26% agreed and 2% neither agreed nor disagreed that Evaluation is fair and unbiased.

For question 12- 82% students strongly agreed, 13% agreed and 5% neither agreed nor disagreed.

**Interpretation**- 82% students strongly agreed, 13% agreed and 5% neither agreed nor disagreed that Regular and timely feedback is given for further improvement.

For question 13-79% students strongly agreed and 21% agreed.

**Interpretation**- 79% students strongly agreed and 21% agreed that Teachers are accessible even after lectures.

For question 14-77% students strongly agreed and 23% agreed.

**Interpretation**- 77% students strongly agreed and 23% agreed that Teachers are instrumental in personality development of the students.