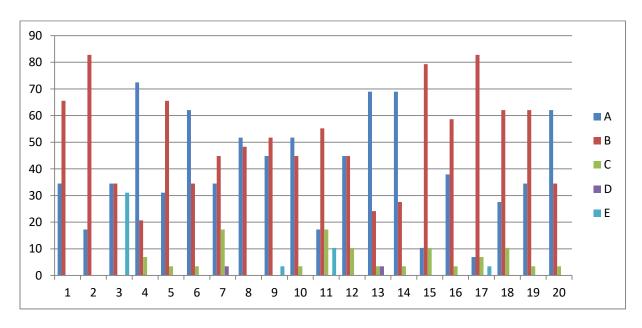

#### **Feedback Analysis**

Learners have given their Responses on a 5 -point Likert Scale for-

Option A- Strongly agreeOption B- AgreeOption C- Neither agree nor disagree Option D- DisagreeOption E- Strongly disagree0.20

On X-axis – Question number

- A- Strongly agree
- B- Agree
- C- Neither agree nor disagree
- D- Disagree
- E- Strongly disagree

For question 1 - 61% students strongly agreed, 31% agreed, 4% neither agreed nor disagreed, 1% disagreed and 3% strongly disagreed.

**Interpretation**- 61% students strongly agreed, 31% agreed, 4% neither agreed nor disagreed, 1% disagreed and 3% strongly disagreed that they understand the depth of the course.

For question 2- 51% students strongly agreed, 38% agreed, 8% neither agreed nor disagreed, 1% disagreed and 2% strongly disagreed.