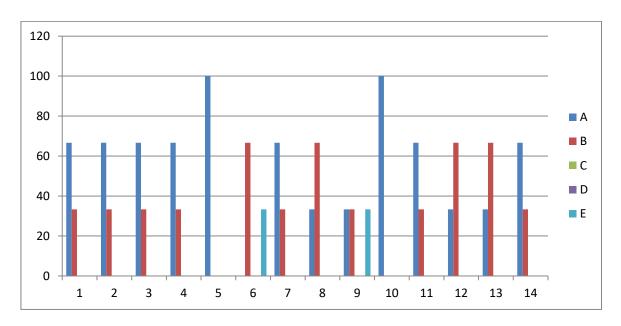

## **Subject-HISTORY**

#### **Feedback Analysis**

Learners have given their Responses on a 5 -point Likert Scale for-

Option A- Strongly agreeOption B- Agree1.36
Option C- Neither agree nor disagree Option D- DisagreeOption E- Strongly disagree0.03

On X-axis – Question number

- A- Strongly agree
- B- Agree
- C- Neither agree nor disagree
- D- Disagree
- E- Strongly disagree

For question 1 - 88% students strongly agreed and 12% agreed.

**Interpretation**- 88% students strongly agreed and 12% agreed that they understand the depth of the course.

For question 2- 70% students strongly agreed and 30% agreed.

**Interpretation**- 70% students strongly agreed and 30% agreed that extent of coverage of course taught by teacher.

For question 3- 73% students strongly agreed, 24% agreed and 3% neither agreed nor disagreed.

**Interpretation**- 73% students strongly agreed, 24% agreed and 3% neither agreed nor disagreed that the ability of the teacher to relate the topic with current situation.

For question 4- 67% students strongly agreed and 33% agreed.

**Interpretation**- 67% students strongly agreed and 33% agreed that the entire syllabus is completed in the stipulated time frame.

For question 5-79% students strongly agreed, 18% agreed and 3% disagreed.

**Interpretation**- 79% students strongly agreed, 18% agreed and 3% disagreed that teachers are punctual and regular in taking practical and tutorial classes.

For question 6- 67% students strongly agreed, 24% agreed, 3% neither agreed nor disagreed, 3% disagreed and 3% strongly disagreed.

**Interpretation**- 67% students strongly agreed, 24% agreed, 3% neither agreed nor disagreed, 3% disagreed and 3% strongly disagreed that the ICT in the form of web sources, power point presentations are a regular feature of the classroom.

For question 7-70% students strongly agreed and 30% strongly disagreed.

**Interpretation**- 70% students strongly agreed and 30% strongly disagreed that explanation of textual reading material with clarity and relevance

For question 8- 67% students strongly agreed, 27% agreed, 3% neither agreed nor disagreed and 3% disagreed.

**Interpretation**- 67% students strongly agreed, 27% agreed, 3% neither agreed nor disagreed and 3% disagreed that Information regarding additional reading sources is given.

For question 9- 61% students strongly agreed, 36% agreed and 3% neither agreed nor disagreed.

**Interpretation**- 61% students strongly agreed, 36% agreed and 3% neither agreed nor disagreed that Values are taught from the prescribed syllabus in terms of knowledge, concepts, manual skills, analytical abilities and broadening perspectives.

For question 10- 64% students strongly agreed, 33% agreed and 5% neither agreed nor disagreed.

**Interpretation**- 64% students strongly agreed, 33% agreed and 5% neither agreed nor disagreed that Periodical assessments are conducted as per the given schedule.

For question 11- 19% students strongly agreed 12% agreed and 2% neither agreed nor disagreed.

**Interpretation**- 19% students strongly agreed 12% agreed and 2% neither agreed nor disagreed that Evaluation is fair and unbiased.

For question 12-76% students strongly agreed and 24% agreed.

**Interpretation**- 76% students strongly agreed and 24% agreed that Regular and timely feedback is given for further improvement.

For question 13- 64% students strongly agreed 30% agreed and 2% strongly disagreed.

**Interpretation**- 64% students strongly agreed 30% agreed and 2% strongly disagreed that Teachers are accessible even after lectures.

For question 14-76% students strongly agreed 21% agreed and 3% neither agreed nor disagreed.

**Interpretation**- 76% students strongly agreed 21% agreed and 3% neither agreed nor disagreed that Teachers are instrumental in personality development of the students.