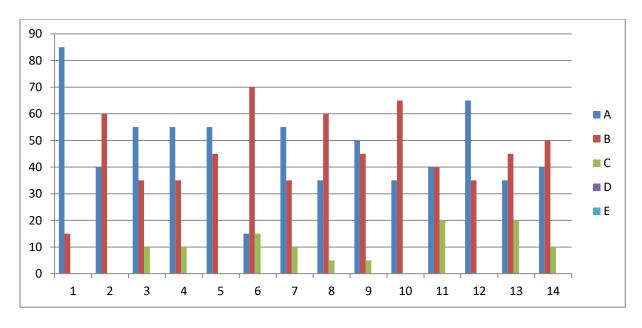

#### **Feedback Analysis**

Learners have given their Responses on a 5 -point Likert Scale for-

Option A- Strongly agreeOption B- agree1.73
Option C- Neither agree nor disagree Option D- DisagreeOption E- Strongly disagree0.00

On X-axis – Question number

- A- Strongly agree
- B- Agree
- C- Neither agree nor disagree
- D- Disagree
- E- Strongly disagree

For question 1 - 90% students strongly agreed and 10% agreed.

**Interpretation-** 90% students strongly agreed and 10% agreed that they understand the depth of the course.

For question 2- 65% students strongly agreed, 30% agreed and 5% neither agreed nor disagreed.

**Interpretation**- 65% students strongly agreed, 30% agreed and 5% neither agreed nor disagreed that extent of coverage of course taught by teacher.

For question 3-40% students strongly agreed and 60% agreed.

**Interpretation**- 40% students strongly agreed and 60% agreed that the ability of the teacher to relate the topic with current situation.

For question 4- 45% students strongly agreed, 40% agreed and 15% neither agreed nor disagreed.

**Interpretation**- 45% students strongly agreed, 40% agreed and 15% neither agreed nor disagreed that the entire syllabus is completed in the stipulated time frame.

For question 5- 55% students strongly agreed, 15% agreed, 20% neither agreed nor disagreed and 10% disagreed.

**Interpretation-** 55% students strongly agreed, 15% agreed, 20% neither agreed nor disagreed and 10% disagreed that teachers are punctual and regular in taking practical and tutorial classes.

For question 6- 35% students strongly agreed 45% agreed and 20% neither agreed nor disagreed.

**Interpretation**- 35% students strongly agreed 45% agreed and 20% neither agreed nor disagreed that the ICT in the form of web sources, power point presentations are a regular feature of the classroom.

For question 7- 35% students strongly agreed, 35% agreed and 30% neither agreed nor disagreed.

**Interpretation-** 35% students strongly agreed, 35% agreed and 30% neither agreed nor disagreed that explanation of textual reading material with clarity and relevance

For question 8- 60% students strongly agreed 35% agreed and 5% disagreed.

**Interpretation**- 60% students strongly agreed 35% agreed and 5% disagreed that Information regarding additional reading sources is given.

For question 9- 35% students strongly agreed 50% agreed and 15% neither agreed nor disagreed.

**Interpretation**- 35% students strongly agreed 50% agreed and 15% neither agreed nor disagreed that Values are taught from the prescribed syllabus in terms of knowledge, concepts, manual skills, analytical abilities and broadening perspectives.

For question 10- 45% students strongly agreed, 40% agreed and 15% neither agreed nor disagreed.

**Interpretation**- 45% students strongly agreed, 40% agreed and 15% neither agreed nor disagreed that Periodical assessments are conducted as per the given schedule.

For question 11- 45% students strongly agreed 45% agreed, 5% neither agreed nor disagreed and 5% disagreed.

**Interpretation**- 45% students strongly agreed 45% agreed, 5% neither agreed nor disagreed and 5% disagreed that Evaluation is fair and unbiased.

For question 12- 70% students strongly agreed, 20% agreed and 10% neither agreed nor disagreed.

**Interpretation**- 70% students strongly agreed, 20% agreed and 10% neither agreed nor disagreed that Regular and timely feedback is given for further improvement.

For question 13- 60% students strongly agreed, 30% agreed and 10% neither agreed nor disagreed.

**Interpretation**- 60% students strongly agreed, 30% agreed and 10% neither agreed nor disagreed that Teachers are accessible even after lectures.

For question 14- 55% students strongly agreed, 30% agreed and 15% neither agreed nor disagreed.

**Interpretation**- 55% students strongly agreed, 30% agreed and 15% neither agreed nor disagreed that Teachers are instrumental in personality development of the students.