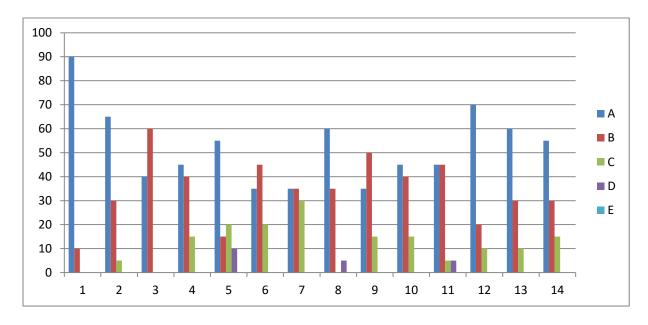

# BHIWAPUR MAHAVIDYALAYA

BHIWAPUR DIST. NAGPUR- 441201 ACCREDITED WITH GRADE 'B' (CGPA-2.54) BY NAAC, BENGALURU ISO-9001:2015

# Academic Session – 2018-19 Feedback from students on Teaching Learning and Evaluation Bachelor of Arts- I

### **Subject- MARATHI LITERATURE**

#### **Feedback Analysis**

Learners have given their Responses on a 5 -point Likert Scale for-

Option A- Strongly agreeOption B- agree1.73
Option C- Neither agree nor disagree Option D- DisagreeOption E- Strongly disagree0.00

On X-axis – Question number

- A- Strongly agree
- B- Agree
- C- Neither agree nor disagree
- D- Disagree
- E- Strongly disagree

For question 1 - 90% students strongly agreed and 10% agreed.

**Interpretation-** 90% students strongly agreed and 10% agreed that they understand the depth of the course.

For question 2- 65% students strongly agreed, 30% agreed and 5% neither agreed nor disagreed.

**Interpretation**- 65% students strongly agreed, 30% agreed and 5% neither agreed nor disagreed that extent of coverage of course taught by teacher.

For question 3-40% students strongly agreed and 60% agreed.

**Interpretation**- 40% students strongly agreed and 60% agreed that the ability of the teacher to relate the topic with current situation.

For question 4- 45% students strongly agreed, 40% agreed and 15% neither agreed nor disagreed.

**Interpretation**- 45% students strongly agreed, 40% agreed and 15% neither agreed nor disagreed that the entire syllabus is completed in the stipulated time frame.

For question 5- 55% students strongly agreed, 15% agreed, 20% neither agreed nor disagreed and 10% disagreed.

**Interpretation-** 55% students strongly agreed, 15% agreed, 20% neither agreed nor disagreed and 10% disagreed that teachers are punctual and regular in taking practical and tutorial classes.

For question 6- 35% students strongly agreed 45% agreed and 20% neither agreed nor disagreed.

**Interpretation**- 35% students strongly agreed 45% agreed and 20% neither agreed nor disagreed that the ICT in the form of web sources, power point presentations are a regular feature of the classroom.

For question 7- 35% students strongly agreed, 35% agreed and 30% neither agreed nor disagreed.

**Interpretation-** 35% students strongly agreed, 35% agreed and 30% neither agreed nor disagreed that explanation of textual reading material with clarity and relevance

For question 8- 60% students strongly agreed 35% agreed and 5% disagreed.

**Interpretation**- 60% students strongly agreed 35% agreed and 5% disagreed that Information regarding additional reading sources is given.

For question 9- 35% students strongly agreed 50% agreed and 15% neither agreed nor disagreed.

**Interpretation**- 35% students strongly agreed 50% agreed and 15% neither agreed nor disagreed that Values are taught from the prescribed syllabus in terms of knowledge, concepts, manual skills, analytical abilities and broadening perspectives.

For question 10- 45% students strongly agreed, 40% agreed and 15% neither agreed nor disagreed.

**Interpretation**- 45% students strongly agreed, 40% agreed and 15% neither agreed nor disagreed that Periodical assessments are conducted as per the given schedule.

For question 11- 45% students strongly agreed 45% agreed, 5% neither agreed nor disagreed and 5% disagreed.

**Interpretation**- 45% students strongly agreed 45% agreed, 5% neither agreed nor disagreed and 5% disagreed that Evaluation is fair and unbiased.

For question 12- 70% students strongly agreed, 20% agreed and 10% neither agreed nor disagreed.

**Interpretation**- 70% students strongly agreed, 20% agreed and 10% neither agreed nor disagreed that Regular and timely feedback is given for further improvement.

For question 13- 60% students strongly agreed, 30% agreed and 10% neither agreed nor disagreed.

**Interpretation**- 60% students strongly agreed, 30% agreed and 10% neither agreed nor disagreed that Teachers are accessible even after lectures.

For question 14- 55% students strongly agreed, 30% agreed and 15% neither agreed nor disagreed.

**Interpretation**- 55% students strongly agreed, 30% agreed and 15% neither agreed nor disagreed that Teachers are instrumental in personality development of the students.