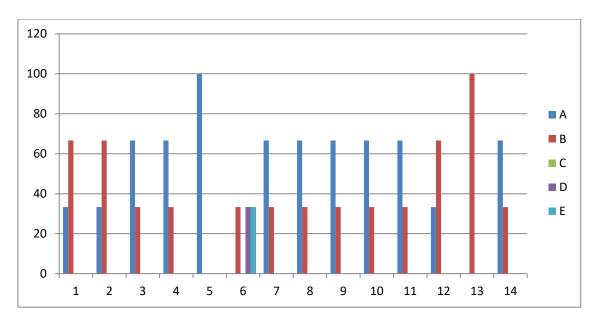

### **Feedback Analysis**

Learners have given their Responses on a 5 -point Likert Scale for-

Option A- Strongly agreeOption B- AgreeOption C- Neither agree nor disagree Option D- DisagreeOption E- Strongly disagree0.00

On X-axis – Question number

- A- Strongly agree
- B- Agree
- C- Neither agree nor disagree
- D- Disagree
- E- Strongly disagree

For question 1 - 91% students strongly agreed and 9% agreed.

**Interpretation-** 91% students strongly agreed and 9% agreed that they understand the depth of the course.

For question 2-82% students strongly agreed and 18% agreed.

**Interpretation**- 82% students strongly agreed and 18% agreed that extent of coverage of course taught by teacher.

For question 3- 64% students strongly agreed and 36% agreed.

**Interpretation-** 64% students strongly agreed and 36% agreed that the ability of the teacher to relate the topic with current situation.

For question 4-91% students strongly agreed and 9% agreed.

**Interpretation**- 91% students strongly agreed and 9% agreed that the entire syllabus is completed in the stipulated time frame.

For question 5-73% students strongly agreed and 27% agreed.

**Interpretation-** 73% students strongly agreed and 27% agreed that teachers are punctual and regular in taking practical and tutorial classes.

For question 6- 64% students strongly agreed, 27% agreed and 9% neither agreed nor disagreed.

**Interpretation**- 64% students strongly agreed, 27% agreed and 9% neither agreed nor disagreed that the ICT in the form of web sources, power point presentations are a regular feature of the classroom.

For question 7- 64% students strongly agreed and 36% agreed.

**Interpretation**- 64% students strongly agreed and 36% agreed that explanation of textual reading material with clarity and relevance

For question 8- 45% students strongly agreed and 55% agreed.

**Interpretation**- 45% students strongly agreed and 55% agreed that Information regarding additional reading sources is given.

For question 9-73% students strongly agreed and 27% agreed.

**Interpretation**- 73% students strongly agreed and 27% agreed that Values are taught from the prescribed syllabus in terms of knowledge, concepts, manual skills, analytical abilities and broadening perspectives.

For question 10- 64% students strongly agreed and 36% agreed.

**Interpretation**- 64% students strongly agreed and 36% agreed that Periodical assessments are conducted as per the given schedule.

For question 11-64% students strongly agreed and 36% agreed.

**Interpretation**- 64% students strongly agreed and 36% agreed that Evaluation is fair and unbiased.

For question 12-82% students strongly agreed and 18% agreed.

**Interpretation**- 82% students strongly agreed and 18% agreed that Regular and timely feedback is given for further improvement.

For question 13-45% students strongly agreed and 55% agreed.

**Interpretation**- 45% students strongly agreed and 55% agreed that Teachers are accessible even after lectures.

For question 14-82% students strongly agreed and 18% agreed.

**Interpretation-** 82% students strongly agreed and 18% agreed that Teachers are instrumental in personality development of the students.