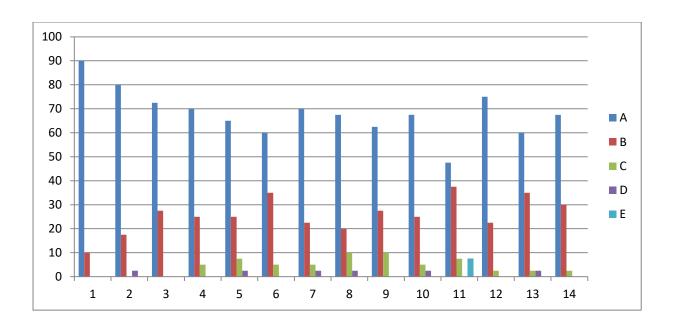

#### **Feedback Analysis**

Learners have given their Responses on a 5 -point Likert Scale for-

Option A- Strongly agreeOption B- Agree1.36
Option C- Neither agree nor disagree Option D- DisagreeOption E- Strongly disagree0.03

On X-axis – Question number

- A- Strongly agree
- B- Agree
- C- Neither agree nor disagree
- D- Disagree
- E- Strongly disagree

For question 1 - 88% students strongly agreed and 12% agreed.

**Interpretation**- 88% students strongly agreed and 12% agreed that they understand the depth of the course.

For question 2- 70% students strongly agreed and 30% agreed.

**Interpretation**- 70% students strongly agreed and 30% agreed that extent of coverage of course taught by teacher.

For question 3- 73% students strongly agreed, 24% agreed and 3% neither agreed nor disagreed.

**Interpretation**- 73% students strongly agreed, 24% agreed and 3% neither agreed nor disagreed that the ability of the teacher to relate the topic with current situation.

For question 4- 67% students strongly agreed and 33% agreed.

**Interpretation**- 67% students strongly agreed and 33% agreed that the entire syllabus is completed in the stipulated time frame.

For question 5-79% students strongly agreed, 18% agreed and 3% disagreed.

**Interpretation**- 79% students strongly agreed, 18% agreed and 3% disagreed that teachers are punctual and regular in taking practical and tutorial classes.

For question 6- 67% students strongly agreed, 24% agreed, 3% neither agreed nor disagreed, 3% disagreed and 3% strongly disagreed.

**Interpretation**- 67% students strongly agreed, 24% agreed, 3% neither agreed nor disagreed, 3% disagreed and 3% strongly disagreed that the ICT in the form of web sources, power point presentations are a regular feature of the classroom.

For question 7-70% students strongly agreed and 30% strongly disagreed.

**Interpretation**- 70% students strongly agreed and 30% strongly disagreed that explanation of textual reading material with clarity and relevance

For question 8- 67% students strongly agreed, 27% agreed, 3% neither agreed nor disagreed and 3% disagreed.

**Interpretation**- 67% students strongly agreed, 27% agreed, 3% neither agreed nor disagreed and 3% disagreed that Information regarding additional reading sources is given.

For question 9- 61% students strongly agreed, 36% agreed and 3% neither agreed nor disagreed.

**Interpretation**- 61% students strongly agreed, 36% agreed and 3% neither agreed nor disagreed that Values are taught from the prescribed syllabus in terms of knowledge, concepts, manual skills, analytical abilities and broadening perspectives.

For question 10- 64% students strongly agreed, 33% agreed and 5% neither agreed nor disagreed.

**Interpretation**- 64% students strongly agreed, 33% agreed and 5% neither agreed nor disagreed that Periodical assessments are conducted as per the given schedule.

For question 11- 19% students strongly agreed 12% agreed and 2% neither agreed nor disagreed.

**Interpretation**- 19% students strongly agreed 12% agreed and 2% neither agreed nor disagreed that Evaluation is fair and unbiased.

For question 12-76% students strongly agreed and 24% agreed.

**Interpretation**- 76% students strongly agreed and 24% agreed that Regular and timely feedback is given for further improvement.

For question 13- 64% students strongly agreed 30% agreed and 2% strongly disagreed.

**Interpretation**- 64% students strongly agreed 30% agreed and 2% strongly disagreed that Teachers are accessible even after lectures.

For question 14-76% students strongly agreed 21% agreed and 3% neither agreed nor disagreed.

**Interpretation**- 76% students strongly agreed 21% agreed and 3% neither agreed nor disagreed that Teachers are instrumental in personality development of the students.