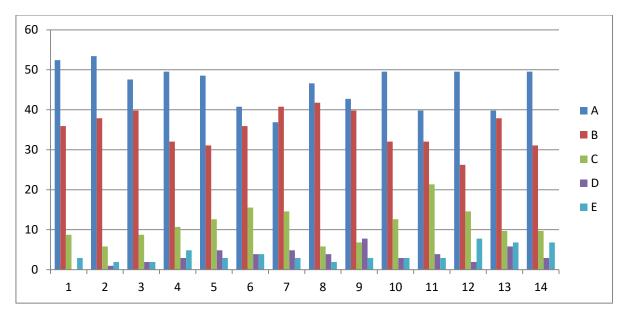

# **BHIWAPUR MAHAVIDYALAYA**

BHIWAPUR DIST. NAGPUR- 441201 ACCREDITED WITH GRADE 'B' (CGPA-2.54) BY NAAC, BENGALURU ISO-9001:2015

# Academic Session – 2018-19 Feedback from students on Teaching Learning and Evaluation Bachelor of Arts- I

# **Subject-SOCIOLOGY**

## **Feedback Analysis**

Learners have given their Responses on a 5 -point Likert Scale for-

Option A- Strongly agreeOption B- AgreeOption C- Neither agree nor disagree Option D- DisagreeOption E- Strongly disagree0.06

On X-axis – Question number

- A- Strongly agree
- B- Agree
- C- Neither agree nor disagree
- D- Disagree
- E- Strongly disagree

For question 1 - 83% students strongly agreed and 17% agreed.

**Interpretation**- 83% students strongly agreed and 17% agreed that they understand the depth of the course.

For question 2- 64% students strongly agreed, 28% agreed, 6% neither agreed nor disagreed and 3% strongly disagreed.

**Interpretation**- 64% students strongly agreed, 28% agreed, 6% neither agreed nor disagreed and 3% strongly disagreed that extent of coverage of course taught by teacher.

For question 3- 47% students strongly agreed, 36% agreed, 14% neither agreed nor disagreed and 3% disagreed.

**Interpretation**- 47% students strongly agreed, 36% agreed, 14% neither agreed nor disagreed and 3% disagreed that the ability of the teacher to relate the topic with current situation.

For question 4- 56% students strongly agreed, 36% agreed, 5% neither agreed nor disagreed and 3% strongly disagreed.

**Interpretation**- 56% students strongly agreed, 36% agreed, 5% neither agreed nor disagreed and 3% strongly disagreed that the entire syllabus is completed in the stipulated time frame.

For question 5- 64% students strongly agreed, 31% agreed and 5% neither agreed nor disagreed.

**Interpretation**- 64% students strongly agreed, 31% agreed and 5% neither agreed nor disagreed that teachers are punctual and regular in taking practical and tutorial classes.

For question 6- 31% students strongly agreed, 39% agreed, 22% neither agreed nor disagreed, 3% disagreed and 5% strongly disagreed.

**Interpretation**- 31% students strongly agreed, 39% agreed, 22% neither agreed nor disagreed, 3% disagreed and 5% strongly disagreed that the ICT in the form of web sources, power point presentations are a regular feature of the classroom.

For question 7- 53% students strongly agreed, 33% agreed, 11% neither agreed nor disagreed and 3% disagreed.

**Interpretation-** 53% students strongly agreed, 33% agreed, 11% neither agreed nor disagreed and 3% disagreed that explanation of textual reading material with clarity and relevance

For question 8- 56% students strongly agreed, 39% agreed and 5% neither agreed nor disagreed.

**Interpretation-** 56% students strongly agreed, 39% agreed and 5% neither agreed nor disagreed that Information regarding additional reading sources is given.

For question 9- 47% students strongly agreed, 42% agreed, 8% neither agreed nor disagreed and 3% disagreed.

**Interpretation**- 47% students strongly agreed, 42% agreed, 8% neither agreed nor disagreed and 3% disagreed that Values are taught from the prescribed syllabus in terms of knowledge, concepts, manual skills, analytical abilities and broadening perspectives.

For question 10- 42% students strongly agreed, 44% agreed, 11% neither agreed nor disagreed and 3% disagreed.

**Interpretation**- 42% students strongly agreed, 44% agreed, 11% neither agreed nor disagreed and 3% disagreed that Periodical assessments are conducted as per the given schedule.

For question 11- 56% students strongly agreed 36% agreed and 8% neither agreed nor disagreed.

**Interpretation**- 56% students strongly agreed 36% agreed and 8% neither agreed nor disagreed that Evaluation is fair and unbiased.

For question 12- 69% students strongly agreed, 28% agreed and 3% neither agreed nor disagreed.

**Interpretation**- 69% students strongly agreed, 28% agreed and 3% neither agreed nor disagreed that Regular and timely feedback is given for further improvement.

For question 13- 50% students strongly agreed 36% agreed, 5% neither agreed nor disagreed, 3% disagreed and 5% strongly disagreed.

**Interpretation**- 50% students strongly agreed 36% agreed, 5% neither agreed nor disagreed, 3% disagreed and 5% strongly disagreed that Teachers are accessible even after lectures.

For question 14- 69% students strongly agreed 25% agreed, 3% neither agreed nor disagreed and 2% disagreed.

**Interpretation**- 69% students strongly agreed 25% agreed, 3% neither agreed nor disagreed and 2% disagreed that Teachers are instrumental in personality development of the students.