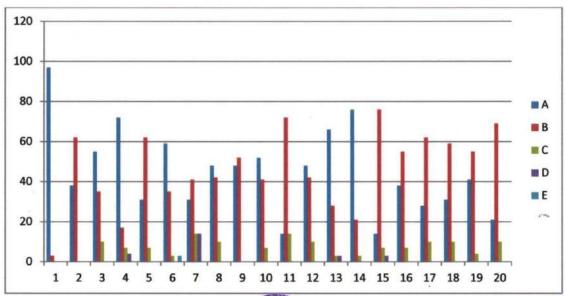

#### **Feedback Analysis**

Learners have given their Responses on a 5 -point Likert Scale for-

Option A- Strongly agreeOption B- Agree1.36
Option C- Neither agree nor disagree Option D- DisagreeOption E- Strongly disagree0.03

On X-axis – Question number

- A- Strongly agree
- B- Agree
- C- Neither agree nor disagree
- D- Disagree
- E- Strongly disagree

For question 1 - 88% students strongly agreed and 12% agreed.

**Interpretation**- 88% students strongly agreed and 12% agreed that they understand the depth of the course.

For question 2- 70% students strongly agreed and 30% agreed.

**Interpretation**- 70% students strongly agreed and 30% agreed that extent of coverage of course taught by teacher.

For question 3- 73% students strongly agreed, 24% agreed and 3% neither agreed nor disagreed.

**Interpretation**- 73% students strongly agreed, 24% agreed and 3% neither agreed nor disagreed that the ability of the teacher to relate the topic with current situation.

For question 4- 67% students strongly agreed and 33% agreed.

**Interpretation**- 67% students strongly agreed and 33% agreed that the entire syllabus is completed in the stipulated time frame.

For question 5-79% students strongly agreed, 18% agreed and 3% disagreed.

**Interpretation**- 79% students strongly agreed, 18% agreed and 3% disagreed that teachers are punctual and regular in taking practical and tutorial classes.

For question 6- 67% students strongly agreed, 24% agreed, 3% neither agreed nor disagreed, 3% disagreed and 3% strongly disagreed.

**Interpretation**- 67% students strongly agreed, 24% agreed, 3% neither agreed nor disagreed, 3% disagreed and 3% strongly disagreed that the ICT in the form of web sources, power point presentations are a regular feature of the classroom.

For question 7-70% students strongly agreed and 30% strongly disagreed.

**Interpretation**- 70% students strongly agreed and 30% strongly disagreed that explanation of textual reading material with clarity and relevance

For question 8- 67% students strongly agreed, 27% agreed, 3% neither agreed nor disagreed and 3% disagreed.

**Interpretation**- 67% students strongly agreed, 27% agreed, 3% neither agreed nor disagreed and 3% disagreed that Information regarding additional reading sources is given.

For question 9- 61% students strongly agreed, 36% agreed and 3% neither agreed nor disagreed.

**Interpretation**- 61% students strongly agreed, 36% agreed and 3% neither agreed nor disagreed that Values are taught from the prescribed syllabus in terms of knowledge, concepts, manual skills, analytical abilities and broadening perspectives.

For question 10- 64% students strongly agreed, 33% agreed and 5% neither agreed nor disagreed.

**Interpretation**- 64% students strongly agreed, 33% agreed and 5% neither agreed nor disagreed that Periodical assessments are conducted as per the given schedule.

For question 11- 19% students strongly agreed 12% agreed and 2% neither agreed nor disagreed.

**Interpretation**- 19% students strongly agreed 12% agreed and 2% neither agreed nor disagreed that Evaluation is fair and unbiased.

For question 12-76% students strongly agreed and 24% agreed.

**Interpretation**- 76% students strongly agreed and 24% agreed that Regular and timely feedback is given for further improvement.

For question 13- 64% students strongly agreed 30% agreed and 2% strongly disagreed.

**Interpretation**- 64% students strongly agreed 30% agreed and 2% strongly disagreed that Teachers are accessible even after lectures.

For question 14-76% students strongly agreed 21% agreed and 3% neither agreed nor disagreed.

**Interpretation**- 76% students strongly agreed 21% agreed and 3% neither agreed nor disagreed that Teachers are instrumental in personality development of the students.