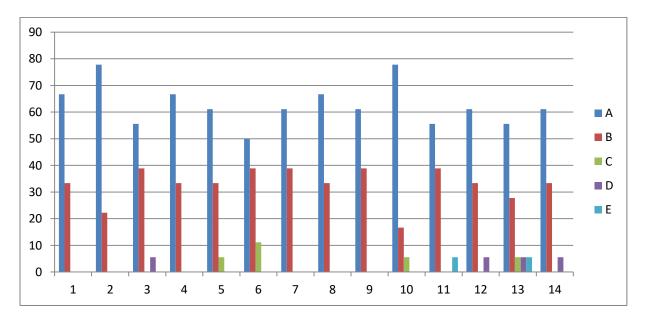

## **Feedback Analysis**

Learners have given their Responses on a 5 -point Likert Scale for-

Option A- Strongly agreeOption B- AgreeOption C- Neither agree nor disagree Option D- DisagreeOption E- Strongly disagree0.03

On X-axis – Question number

- A- Strongly agree
- B- Agree
- C- Neither agree nor disagree
- D- Disagree
- E- Strongly disagree

For question 1 - 78% students strongly agreed and 22% agreed.

**Interpretation**- 78% students strongly agreed and 22% agreed that they understand the depth of the course.

For question 2- 61% students strongly agreed, 37% agreed and 2% neither agreed nor disagreed.

**Interpretation**- 61% students strongly agreed, 37% agreed and 2% neither agreed nor disagreed that extent of coverage of course taught by teacher.

For question 3- 54% students strongly agreed, 39% agreed, 2% neither agreed nor disagreed and 1% strongly disagreed.

**Interpretation**- 54% students strongly agreed, 39% agreed, 2% neither agreed nor disagreed and 1% strongly disagreed that the ability of the teacher to relate the topic with current situation.

For question 4- 69% students strongly agreed, 21% agreed and 10% neither agreed nor disagreed.

**Interpretation**- 69% students strongly agreed, 21% agreed and 10% neither agreed nor disagreed that the entire syllabus is completed in the stipulated time frame.

For question 5- 65% students strongly agreed, 31% agreed and 5% neither agreed nor disagreed.

**Interpretation**- 65% students strongly agreed, 31% agreed and 5% neither agreed nor disagreed that teachers are punctual and regular in taking practical and tutorial classes.

For question 6- 31% students strongly agreed 36% agreed, 24% neither agreed nor disagreed, 5% disagreed and 4% strongly disagreed.

**Interpretation**- 31% students strongly agreed 36% agreed, 24% neither agreed nor disagreed, 5% disagreed and 4% strongly disagreed that the ICT in the form of web sources, power point presentations are a regular feature of the classroom.

For question 7- 64% students strongly agreed, 28% agreed, 6% neither agreed nor disagreed and 2% disagreed.

**Interpretation**- 64% students strongly agreed, 28% agreed, 6% neither agreed nor disagreed and 2% disagreed that explanation of textual reading material with clarity and relevance

For question 8- 60% students strongly agreed, 31% agreed, 5% neither agreed nor disagreed and 4% disagreed.

**Interpretation**- 60% students strongly agreed, 31% agreed, 5% neither agreed nor disagreed and 4% disagreed that Information regarding additional reading sources is given.

For question 9- 42% students strongly agreed, 55% agreed and 3% neither agreed nor disagreed.

**Interpretation**- 42% students strongly agreed, 55% agreed and 3% neither agreed nor disagreed that Values are taught from the prescribed syllabus in terms of knowledge, concepts, manual skills, analytical abilities and broadening perspectives.

For question 10- 64% students strongly agreed, 31% agreed and 5% neither agreed nor disagreed.

**Interpretation**- 64% students strongly agreed, 31% agreed and 5% neither agreed nor disagreed that Periodical assessments are conducted as per the given schedule.

For question 11- 45% students strongly agreed 49% agreed, 5% neither agreed nor disagreed and 1% disagreed.

**Interpretation**- 45% students strongly agreed 49% agreed, 5% neither agreed nor disagreed and 1% disagreed that Evaluation is fair and unbiased.

For question 12- 57% students strongly agreed, 37% agreed 5% neither agreed nor disagreed and 1% disagreed.

**Interpretation**- 57% students strongly agreed, 37% agreed 5% neither agreed nor disagreed and 1% disagreed that Regular and timely feedback is given for further improvement.

For question 13- 57% students strongly agreed 33% agreed, 9% neither agreed nor disagreed and 1% strongly disagreed.

**Interpretation-** 57% students strongly agreed 33% agreed, 9% neither agreed nor disagreed and 1% strongly disagreed that Teachers are accessible even after lectures.

For question 14- 66% students strongly agreed 28% agreed, 4% neither agreed nor disagreed and 1% disagreed.

**Interpretation**- 66% students strongly agreed 28% agreed, 4% neither agreed nor disagreed and 1% disagreed that Teachers are instrumental in personality development of the students.