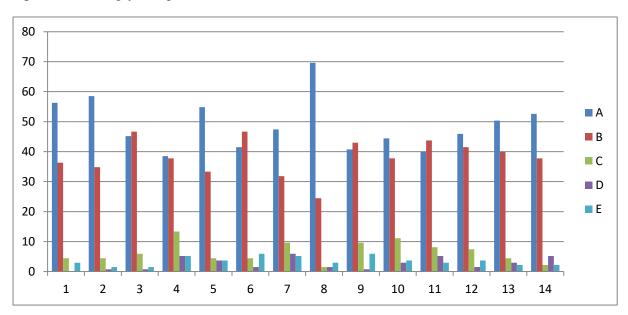

## **Feedback Analysis**

Learners have given their Responses on a 5 -point Likert Scale for-

Option A- Strongly agreeOption B- AgreeOption C- Neither agree nor disagree Option D- DisagreeOption E- Strongly disagree0.06

On X-axis – Question number

- A- Strongly agree
- B- Agree
- C- Neither agree nor disagree
- D- Disagree
- E- Strongly disagree

For question 1 - 83% students strongly agreed and 17% agreed.

**Interpretation**- 83% students strongly agreed and 17% agreed that they understand the depth of the course.

For question 2- 64% students strongly agreed, 28% agreed, 6% neither agreed nor disagreed and 3% strongly disagreed.

**Interpretation**- 64% students strongly agreed, 28% agreed, 6% neither agreed nor disagreed and 3% strongly disagreed that extent of coverage of course taught by teacher.

For question 3- 47% students strongly agreed, 36% agreed, 14% neither agreed nor disagreed and 3% disagreed.

**Interpretation**- 47% students strongly agreed, 36% agreed, 14% neither agreed nor disagreed and 3% disagreed that the ability of the teacher to relate the topic with current situation.

For question 4- 56% students strongly agreed, 36% agreed, 5% neither agreed nor disagreed and 3% strongly disagreed.

**Interpretation**- 56% students strongly agreed, 36% agreed, 5% neither agreed nor disagreed and 3% strongly disagreed that the entire syllabus is completed in the stipulated time frame.

For question 5- 64% students strongly agreed, 31% agreed and 5% neither agreed nor disagreed.

**Interpretation**- 64% students strongly agreed, 31% agreed and 5% neither agreed nor disagreed that teachers are punctual and regular in taking practical and tutorial classes.

For question 6- 31% students strongly agreed, 39% agreed, 22% neither agreed nor disagreed, 3% disagreed and 5% strongly disagreed.

**Interpretation**- 31% students strongly agreed, 39% agreed, 22% neither agreed nor disagreed, 3% disagreed and 5% strongly disagreed that the ICT in the form of web sources, power point presentations are a regular feature of the classroom.

For question 7- 53% students strongly agreed, 33% agreed, 11% neither agreed nor disagreed and 3% disagreed.

**Interpretation-** 53% students strongly agreed, 33% agreed, 11% neither agreed nor disagreed and 3% disagreed that explanation of textual reading material with clarity and relevance

For question 8- 56% students strongly agreed, 39% agreed and 5% neither agreed nor disagreed.

**Interpretation-** 56% students strongly agreed, 39% agreed and 5% neither agreed nor disagreed that Information regarding additional reading sources is given.

For question 9- 47% students strongly agreed, 42% agreed, 8% neither agreed nor disagreed and 3% disagreed.

**Interpretation**- 47% students strongly agreed, 42% agreed, 8% neither agreed nor disagreed and 3% disagreed that Values are taught from the prescribed syllabus in terms of knowledge, concepts, manual skills, analytical abilities and broadening perspectives.

For question 10- 42% students strongly agreed, 44% agreed, 11% neither agreed nor disagreed and 3% disagreed.

**Interpretation**- 42% students strongly agreed, 44% agreed, 11% neither agreed nor disagreed and 3% disagreed that Periodical assessments are conducted as per the given schedule.

For question 11- 56% students strongly agreed 36% agreed and 8% neither agreed nor disagreed.

**Interpretation**- 56% students strongly agreed 36% agreed and 8% neither agreed nor disagreed that Evaluation is fair and unbiased.

For question 12- 69% students strongly agreed, 28% agreed and 3% neither agreed nor disagreed.

**Interpretation**- 69% students strongly agreed, 28% agreed and 3% neither agreed nor disagreed that Regular and timely feedback is given for further improvement.

For question 13- 50% students strongly agreed 36% agreed, 5% neither agreed nor disagreed, 3% disagreed and 5% strongly disagreed.

**Interpretation**- 50% students strongly agreed 36% agreed, 5% neither agreed nor disagreed, 3% disagreed and 5% strongly disagreed that Teachers are accessible even after lectures.

For question 14- 69% students strongly agreed 25% agreed, 3% neither agreed nor disagreed and 2% disagreed.

**Interpretation**- 69% students strongly agreed 25% agreed, 3% neither agreed nor disagreed and 2% disagreed that Teachers are instrumental in personality development of the students.