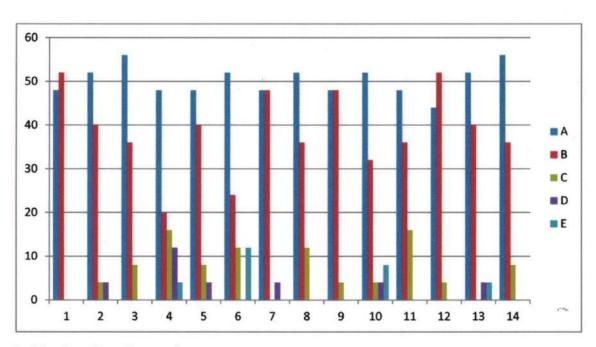

# **Subject-SOCIOLOGY**

## **Feedback Analysis**

Learners have given their Responses on a 5 -point Likert Scale for-

Option A- Strongly agreeOption B- AgreeOption C- Neither agree nor disagree Option D- DisagreeOption E- Strongly disagree0.06

On X-axis – Question number

- A- Strongly agree
- B- Agree
- C- Neither agree nor disagree
- D- Disagree
- E- Strongly disagree

For question 1 - 83% students strongly agreed and 17% agreed.

**Interpretation**- 83% students strongly agreed and 17% agreed that they understand the depth of the course.

For question 2- 64% students strongly agreed, 28% agreed, 6% neither agreed nor disagreed and 3% strongly disagreed.

**Interpretation**- 64% students strongly agreed, 28% agreed, 6% neither agreed nor disagreed and 3% strongly disagreed that extent of coverage of course taught by teacher.

For question 3- 47% students strongly agreed, 36% agreed, 14% neither agreed nor disagreed and 3% disagreed.

**Interpretation**- 47% students strongly agreed, 36% agreed, 14% neither agreed nor disagreed and 3% disagreed that the ability of the teacher to relate the topic with current situation.

For question 4- 56% students strongly agreed, 36% agreed, 5% neither agreed nor disagreed and 3% strongly disagreed.

**Interpretation**- 56% students strongly agreed, 36% agreed, 5% neither agreed nor disagreed and 3% strongly disagreed that the entire syllabus is completed in the stipulated time frame.

For question 5- 64% students strongly agreed, 31% agreed and 5% neither agreed nor disagreed.

**Interpretation**- 64% students strongly agreed, 31% agreed and 5% neither agreed nor disagreed that teachers are punctual and regular in taking practical and tutorial classes.

For question 6- 31% students strongly agreed, 39% agreed, 22% neither agreed nor disagreed, 3% disagreed and 5% strongly disagreed.

**Interpretation**- 31% students strongly agreed, 39% agreed, 22% neither agreed nor disagreed, 3% disagreed and 5% strongly disagreed that the ICT in the form of web sources, power point presentations are a regular feature of the classroom.

For question 7- 53% students strongly agreed, 33% agreed, 11% neither agreed nor disagreed and 3% disagreed.

**Interpretation-** 53% students strongly agreed, 33% agreed, 11% neither agreed nor disagreed and 3% disagreed that explanation of textual reading material with clarity and relevance

For question 8- 56% students strongly agreed, 39% agreed and 5% neither agreed nor disagreed.

**Interpretation-** 56% students strongly agreed, 39% agreed and 5% neither agreed nor disagreed that Information regarding additional reading sources is given.

For question 9- 47% students strongly agreed, 42% agreed, 8% neither agreed nor disagreed and 3% disagreed.

**Interpretation**- 47% students strongly agreed, 42% agreed, 8% neither agreed nor disagreed and 3% disagreed that Values are taught from the prescribed syllabus in terms of knowledge, concepts, manual skills, analytical abilities and broadening perspectives.

For question 10- 42% students strongly agreed, 44% agreed, 11% neither agreed nor disagreed and 3% disagreed.

**Interpretation**- 42% students strongly agreed, 44% agreed, 11% neither agreed nor disagreed and 3% disagreed that Periodical assessments are conducted as per the given schedule.

For question 11- 56% students strongly agreed 36% agreed and 8% neither agreed nor disagreed.

**Interpretation**- 56% students strongly agreed 36% agreed and 8% neither agreed nor disagreed that Evaluation is fair and unbiased.

For question 12- 69% students strongly agreed, 28% agreed and 3% neither agreed nor disagreed.

**Interpretation**- 69% students strongly agreed, 28% agreed and 3% neither agreed nor disagreed that Regular and timely feedback is given for further improvement.

For question 13- 50% students strongly agreed 36% agreed, 5% neither agreed nor disagreed, 3% disagreed and 5% strongly disagreed.

**Interpretation**- 50% students strongly agreed 36% agreed, 5% neither agreed nor disagreed, 3% disagreed and 5% strongly disagreed that Teachers are accessible even after lectures.

For question 14- 69% students strongly agreed 25% agreed, 3% neither agreed nor disagreed and 2% disagreed.

**Interpretation**- 69% students strongly agreed 25% agreed, 3% neither agreed nor disagreed and 2% disagreed that Teachers are instrumental in personality development of the students.