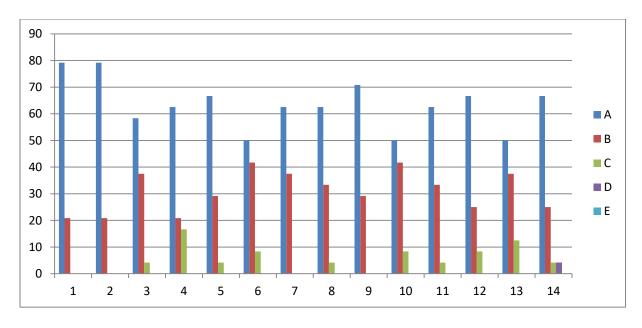

## **Feedback Analysis**

Learners have given their Responses on a 5 -point Likert Scale for-

Option A- Strongly agreeOption B- AgreeOption C- Neither agree nor disagree Option D- DisagreeOption E- Strongly disagree0.00

On X-axis – Question number

- A- Strongly agree
- B- Agree
- C- Neither agree nor disagree
- D- Disagree
- E- Strongly disagree

For question 1 - 79% students strongly agreed and 21% agreed.

**Interpretation**- 79% students strongly agreed and 21% agreed that they understand the depth of the course.

For question 2-79% students strongly agreed and 21% agreed.

**Interpretation**- 79% students strongly agreed and 21% agreed that extent of coverage of course taught by teacher.

For question 3- 58% students strongly agreed and 38% agreed and 5% neither agreed nor disagreed.

**Interpretation**- 58% students strongly agreed and 38% agreed and 5% neither agreed nor disagreed that the ability of the teacher to relate the topic with current situation.

For question 4- 62% students strongly agreed, 21% agreed and 17% neither agreed nor disagreed.

**Interpretation**- 62% students strongly agreed, 21% agreed and 17% neither agreed nor disagreed that the entire syllabus is completed in the stipulated time frame.

For question 5- 67% students strongly agreed, 29% agreed and 4% neither agreed nor disagreed.

**Interpretation**- 67% students strongly agreed, 29% agreed and 4% neither agreed nor disagreed that teachers are punctual and regular in taking practical and tutorial classes.

For question 6- 50% students strongly agreed, 42% agreed and 8% neither agreed nor disagreed.

**Interpretation-** 50% students strongly agreed, 42% agreed and 8% neither agreed nor disagreed that the ICT in the form of web sources, power point presentations are a regular feature of the classroom.

For question 7- 63% students strongly agreed and 37% agreed.

**Interpretation**- 63% students strongly agreed and 37% agreed that explanation of textual reading material with clarity and relevance

For question 8- 63% students strongly agreed, 33% agreed and 4% neither agreed nor disagreed.

**Interpretation**- 63% students strongly agreed, 33% agreed and 4% neither agreed nor disagreed that Information regarding additional reading sources is given.

For question 9-71% students strongly agreed and 27% agreed.

**Interpretation**- 71% students strongly agreed and 27% agreed that Values are taught from the prescribed syllabus in terms of knowledge, concepts, manual skills, analytical abilities and broadening perspectives.

For question 10- 50% students strongly agreed, 42% agreed and 8% neither agreed nor disagreed.

**Interpretation**- 50% students strongly agreed, 42% agreed and 8% neither agreed nor disagreed that Periodical assessments are conducted as per the given schedule.

For question 11- 63% students strongly agreed 33% agreed and 4% neither agreed nor disagreed.

**Interpretation**- 63% students strongly agreed 33% agreed and 4% neither agreed nor disagreed that Evaluation is fair and unbiased.

For question 12- 67% students strongly agreed, 25% agreed and 8% neither agreed nor disagreed.

**Interpretation**- 67% students strongly agreed, 25% agreed and 8% neither agreed nor disagreed that Regular and timely feedback is given for further improvement.

For question 13- 50% students strongly agreed 38% agreed and 12% neither agreed nor disagreed.

**Interpretation**- 50% students strongly agreed 38% agreed and 12% neither agreed nor disagreed that Teachers are accessible even after lectures.

For question 14- 67% students strongly agreed 25% agreed, 4% neither agreed nor disagreed and 4% disagreed.

**Interpretation**- 67% students strongly agreed 25% agreed, 4% neither agreed nor disagreed and 4% disagreed that Teachers are instrumental in personality development of the students.