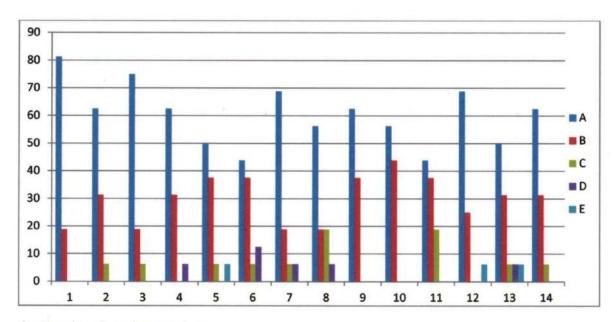

## **Subject- CHEMISTRY**

#### **Feedback Analysis**

Learners have given their Responses on a 5 -point Likert Scale for-

Option A- Strongly agreeOption B- AgreeOption C- Neither agree nor disagree Option D- DisagreeOption E- Strongly disagree0.19

On X-axis – Question number

- A- Strongly agree
- B- Agree
- C- Neither agree nor disagree
- D- Disagree
- E- Strongly disagree

For question 1 - 52% students strongly agreed, 36% agreed, 9% neither agreed nor disagreed and 2% strongly disagreed.

**Interpretation**- 52% students strongly agreed, 36% agreed, 9% neither agreed nor disagreed and 2% strongly disagreed that they understand the depth of the course.

For question 2- 53% students strongly agreed, 38% agreed 6% neither agreed nor disagreed, 1% disagreed and 2% strongly disagreed.

**Interpretation-** 53% students strongly agreed, 38% agreed 6% neither agreed nor disagreed, 1% disagreed and 2% strongly disagreed that extent of coverage of course taught by teacher.

For question 3- 47% students strongly agreed, 40% agreed 9% neither agreed nor disagreed, 2% disagreed and 2% strongly disagreed.

**Interpretation**- 47% students strongly agreed, 40% agreed 9% neither agreed nor disagreed, 2% disagreed and 2% strongly disagreed that the ability of the teacher to relate the topic with current situation.

For question 4- 49% students strongly agreed, 32% agreed 11% neither agreed nor disagreed, 3% disagreed and 5% strongly disagreed.

**Interpretation**- 49% students strongly agreed, 32% agreed 11% neither agreed nor disagreed, 3% disagreed and 5% strongly disagreed that the entire syllabus is completed in the stipulated time frame.

For question 5- 48% students strongly agreed, 31% agreed 13% neither agreed nor disagreed, 5% disagreed and 3% strongly disagreed.

**Interpretation**- 48% students strongly agreed, 31% agreed 13% neither agreed nor disagreed, 5% disagreed and 3% strongly disagreed that teachers are punctual and regular in taking practical and tutorial classes.

For question 6- 41% students strongly agreed, 36% agreed 15% neither agreed nor disagreed, 4% disagreed and 4% strongly disagreed.

**Interpretation**- 41% students strongly agreed, 36% agreed 15% neither agreed nor disagreed, 4% disagreed and 4% strongly disagreed that the ICT in the form of web sources, power point presentations are a regular feature of the classroom.

For question 7- 37% students strongly agreed, 41% agreed 14% neither agreed nor disagreed, 5% disagreed and 3% strongly disagreed.

**Interpretation-** 37% students strongly agreed, 41% agreed 14% neither agreed nor disagreed, 5% disagreed and 3% strongly disagreed that explanation of textual reading material with clarity and relevance.

For question 8- 46% students strongly agreed, 42% agreed 6% neither agreed nor disagreed, 4% disagreed and 2% strongly disagreed.

**Interpretation**- 46% students strongly agreed, 42% agreed 6% neither agreed nor disagreed, 4% disagreed and 2% strongly disagreed that Information regarding additional reading sources is given.

For question 9- 43% students strongly agreed, 40% agreed 7% neither agreed nor disagreed, 8% disagreed and 3% strongly disagreed.

**Interpretation**- 43% students strongly agreed, 40% agreed 7% neither agreed nor disagreed, 8% disagreed and 3% strongly disagreed that Values are taught from the prescribed syllabus in terms of knowledge, concepts, manual skills, analytical abilities and broadening perspectives.

For question 10- 49% students strongly agreed, 32% agreed 13% neither agreed nor disagreed, 3% disagreed and 3% strongly disagreed.

**Interpretation**- 49% students strongly agreed, 32% agreed 13% neither agreed nor disagreed, 3% disagreed and 3% strongly disagreed that Periodical assessments are conducted as per the given schedule.

For question 11- 40% students strongly agreed, 32% agreed 21% neither agreed nor disagreed, 4% disagreed and 3% strongly disagreed.

**Interpretation**- 40% students strongly agreed, 32% agreed 21% neither agreed nor disagreed, 4% disagreed and 3% strongly disagreed that Evaluation is fair and unbiased.

For question 12- 49% students strongly agreed, 26% agreed 15% neither agreed nor disagreed, 2% disagreed and 8% strongly disagreed.

**Interpretation**- 49% students strongly agreed, 26% agreed 15% neither agreed nor disagreed, 2% disagreed and 8% strongly disagreed that Regular and timely feedback is given for further improvement.

For question 13- 40% students strongly agreed, 38% agreed 10% neither agreed nor disagreed, 6% disagreed and 6% strongly disagreed.

**Interpretation**- 40% students strongly agreed, 38% agreed 10% neither agreed nor disagreed, 6% disagreed and 6% strongly disagreed that Teachers are accessible even after lectures.

For question 14- 49% students strongly agreed, 31% agreed 10% neither agreed nor disagreed, 3% disagreed and 7% strongly disagreed.

**Interpretation**- 49% students strongly agreed, 31% agreed 10% neither agreed nor disagreed, 3% disagreed and 7% strongly disagreed that Teachers are instrumental in personality development of the students.