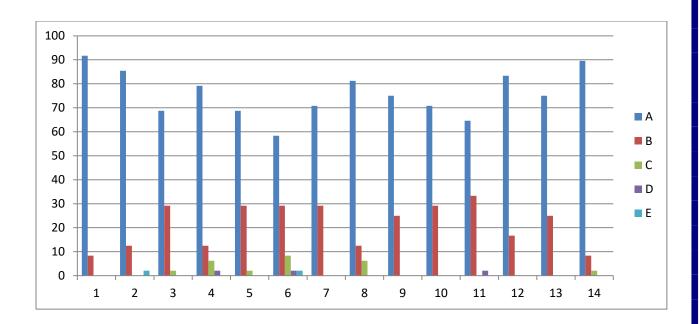

## **Feedback Analysis**

Learners have given their Responses on a 5 -point Likert Scale for-

Option A- Strongly agreeOption B- AgreeOption C- Neither agree nor disagree Option D- DisagreeOption E- Strongly disagree0.06

On X-axis – Question number

- A- Strongly agree
- B- Agree
- C- Neither agree nor disagree
- D- Disagree
- E- Strongly disagree

For question 1 - 83% students strongly agreed and 17% agreed.

**Interpretation**- 83% students strongly agreed and 17% agreed that they understand the depth of the course.

For question 2- 64% students strongly agreed, 28% agreed, 6% neither agreed nor disagreed and 3% strongly disagreed.

**Interpretation**- 64% students strongly agreed, 28% agreed, 6% neither agreed nor disagreed and 3% strongly disagreed that extent of coverage of course taught by teacher.

For question 3- 47% students strongly agreed, 36% agreed, 14% neither agreed nor disagreed and 3% disagreed.

**Interpretation**- 47% students strongly agreed, 36% agreed, 14% neither agreed nor disagreed and 3% disagreed that the ability of the teacher to relate the topic with current situation.

For question 4- 56% students strongly agreed, 36% agreed, 5% neither agreed nor disagreed and 3% strongly disagreed.

**Interpretation**- 56% students strongly agreed, 36% agreed, 5% neither agreed nor disagreed and 3% strongly disagreed that the entire syllabus is completed in the stipulated time frame.

For question 5- 64% students strongly agreed, 31% agreed and 5% neither agreed nor disagreed.

**Interpretation**- 64% students strongly agreed, 31% agreed and 5% neither agreed nor disagreed that teachers are punctual and regular in taking practical and tutorial classes.

For question 6- 31% students strongly agreed, 39% agreed, 22% neither agreed nor disagreed, 3% disagreed and 5% strongly disagreed.

**Interpretation**- 31% students strongly agreed, 39% agreed, 22% neither agreed nor disagreed, 3% disagreed and 5% strongly disagreed that the ICT in the form of web sources, power point presentations are a regular feature of the classroom.

For question 7- 53% students strongly agreed, 33% agreed, 11% neither agreed nor disagreed and 3% disagreed.

**Interpretation-** 53% students strongly agreed, 33% agreed, 11% neither agreed nor disagreed and 3% disagreed that explanation of textual reading material with clarity and relevance

For question 8- 56% students strongly agreed, 39% agreed and 5% neither agreed nor disagreed.

**Interpretation-** 56% students strongly agreed, 39% agreed and 5% neither agreed nor disagreed that Information regarding additional reading sources is given.

For question 9- 47% students strongly agreed, 42% agreed, 8% neither agreed nor disagreed and 3% disagreed.

**Interpretation**- 47% students strongly agreed, 42% agreed, 8% neither agreed nor disagreed and 3% disagreed that Values are taught from the prescribed syllabus in terms of knowledge, concepts, manual skills, analytical abilities and broadening perspectives.

For question 10- 42% students strongly agreed, 44% agreed, 11% neither agreed nor disagreed and 3% disagreed.

**Interpretation**- 42% students strongly agreed, 44% agreed, 11% neither agreed nor disagreed and 3% disagreed that Periodical assessments are conducted as per the given schedule.

For question 11- 56% students strongly agreed 36% agreed and 8% neither agreed nor disagreed.

**Interpretation**- 56% students strongly agreed 36% agreed and 8% neither agreed nor disagreed that Evaluation is fair and unbiased.

For question 12- 69% students strongly agreed, 28% agreed and 3% neither agreed nor disagreed.

**Interpretation**- 69% students strongly agreed, 28% agreed and 3% neither agreed nor disagreed that Regular and timely feedback is given for further improvement.

For question 13- 50% students strongly agreed 36% agreed, 5% neither agreed nor disagreed, 3% disagreed and 5% strongly disagreed.

**Interpretation**- 50% students strongly agreed 36% agreed, 5% neither agreed nor disagreed, 3% disagreed and 5% strongly disagreed that Teachers are accessible even after lectures.

For question 14- 69% students strongly agreed 25% agreed, 3% neither agreed nor disagreed and 2% disagreed.

**Interpretation**- 69% students strongly agreed 25% agreed, 3% neither agreed nor disagreed and 2% disagreed that Teachers are instrumental in personality development of the students.