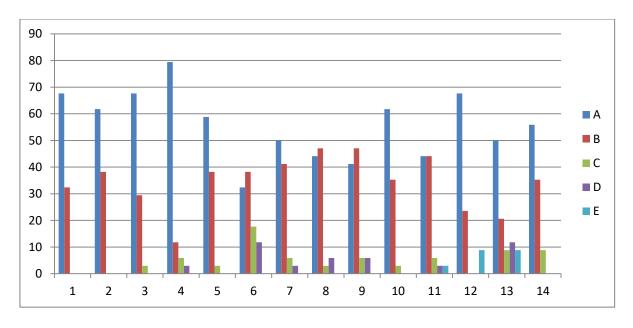

#### **Feedback Analysis**

Learners have given their Responses on a 5 -point Likert Scale for-

Option A- Strongly agreeOption B- Agree1.36
Option C- Neither agree nor disagree Option D- DisagreeOption E- Strongly disagree0.03

On X-axis – Question number

- A- Strongly agree
- B- Agree
- C- Neither agree nor disagree
- D- Disagree
- E- Strongly disagree

For question 1 - 88% students strongly agreed and 12% agreed.

**Interpretation**- 88% students strongly agreed and 12% agreed that they understand the depth of the course.

For question 2- 70% students strongly agreed and 30% agreed.

**Interpretation**- 70% students strongly agreed and 30% agreed that extent of coverage of course taught by teacher.

For question 3- 73% students strongly agreed, 24% agreed and 3% neither agreed nor disagreed.

**Interpretation**- 73% students strongly agreed, 24% agreed and 3% neither agreed nor disagreed that the ability of the teacher to relate the topic with current situation.

For question 4- 67% students strongly agreed and 33% agreed.

**Interpretation**- 67% students strongly agreed and 33% agreed that the entire syllabus is completed in the stipulated time frame.

For question 5-79% students strongly agreed, 18% agreed and 3% disagreed.

**Interpretation**- 79% students strongly agreed, 18% agreed and 3% disagreed that teachers are punctual and regular in taking practical and tutorial classes.

For question 6- 67% students strongly agreed, 24% agreed, 3% neither agreed nor disagreed, 3% disagreed and 3% strongly disagreed.

**Interpretation**- 67% students strongly agreed, 24% agreed, 3% neither agreed nor disagreed, 3% disagreed and 3% strongly disagreed that the ICT in the form of web sources, power point presentations are a regular feature of the classroom.

For question 7-70% students strongly agreed and 30% strongly disagreed.

**Interpretation**- 70% students strongly agreed and 30% strongly disagreed that explanation of textual reading material with clarity and relevance

For question 8- 67% students strongly agreed, 27% agreed, 3% neither agreed nor disagreed and 3% disagreed.

**Interpretation**- 67% students strongly agreed, 27% agreed, 3% neither agreed nor disagreed and 3% disagreed that Information regarding additional reading sources is given.

For question 9- 61% students strongly agreed, 36% agreed and 3% neither agreed nor disagreed.

**Interpretation**- 61% students strongly agreed, 36% agreed and 3% neither agreed nor disagreed that Values are taught from the prescribed syllabus in terms of knowledge, concepts, manual skills, analytical abilities and broadening perspectives.

For question 10- 64% students strongly agreed, 33% agreed and 5% neither agreed nor disagreed.

**Interpretation**- 64% students strongly agreed, 33% agreed and 5% neither agreed nor disagreed that Periodical assessments are conducted as per the given schedule.

For question 11- 19% students strongly agreed 12% agreed and 2% neither agreed nor disagreed.

**Interpretation**- 19% students strongly agreed 12% agreed and 2% neither agreed nor disagreed that Evaluation is fair and unbiased.

For question 12-76% students strongly agreed and 24% agreed.

**Interpretation**- 76% students strongly agreed and 24% agreed that Regular and timely feedback is given for further improvement.

For question 13- 64% students strongly agreed 30% agreed and 2% strongly disagreed.

**Interpretation**- 64% students strongly agreed 30% agreed and 2% strongly disagreed that Teachers are accessible even after lectures.

For question 14-76% students strongly agreed 21% agreed and 3% neither agreed nor disagreed.

**Interpretation**- 76% students strongly agreed 21% agreed and 3% neither agreed nor disagreed that Teachers are instrumental in personality development of the students.