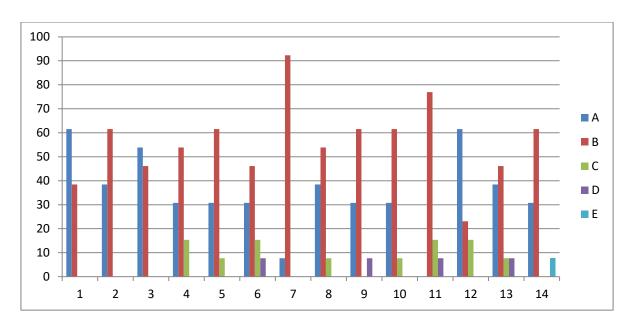

## **Feedback Analysis**

Learners have given their Responses on a 5 -point Likert Scale for-

Option A- Strongly agreeOption B- AgreeOption C- Neither agree nor disagree Option D- DisagreeOption E- Strongly disagree0.00

On X-axis – Question number

- A- Strongly agree
- B- Agree
- C- Neither agree nor disagree
- D- Disagree
- E- Strongly disagree

For question 1 - 79% students strongly agreed and 21% agreed.

**Interpretation**- 79% students strongly agreed and 21% agreed that they understand the depth of the course.

For question 2-79% students strongly agreed and 21% agreed.

**Interpretation**- 79% students strongly agreed and 21% agreed that extent of coverage of course taught by teacher.

For question 3- 58% students strongly agreed and 38% agreed and 5% neither agreed nor disagreed.

**Interpretation**- 58% students strongly agreed and 38% agreed and 5% neither agreed nor disagreed that the ability of the teacher to relate the topic with current situation.

For question 4- 62% students strongly agreed, 21% agreed and 17% neither agreed nor disagreed.

**Interpretation**- 62% students strongly agreed, 21% agreed and 17% neither agreed nor disagreed that the entire syllabus is completed in the stipulated time frame.

For question 5- 67% students strongly agreed, 29% agreed and 4% neither agreed nor disagreed.

**Interpretation**- 67% students strongly agreed, 29% agreed and 4% neither agreed nor disagreed that teachers are punctual and regular in taking practical and tutorial classes.

For question 6- 50% students strongly agreed, 42% agreed and 8% neither agreed nor disagreed.

**Interpretation-** 50% students strongly agreed, 42% agreed and 8% neither agreed nor disagreed that the ICT in the form of web sources, power point presentations are a regular feature of the classroom.

For question 7- 63% students strongly agreed and 37% agreed.

**Interpretation**- 63% students strongly agreed and 37% agreed that explanation of textual reading material with clarity and relevance

For question 8- 63% students strongly agreed, 33% agreed and 4% neither agreed nor disagreed.

**Interpretation**- 63% students strongly agreed, 33% agreed and 4% neither agreed nor disagreed that Information regarding additional reading sources is given.

For question 9-71% students strongly agreed and 27% agreed.

**Interpretation**- 71% students strongly agreed and 27% agreed that Values are taught from the prescribed syllabus in terms of knowledge, concepts, manual skills, analytical abilities and broadening perspectives.

For question 10- 50% students strongly agreed, 42% agreed and 8% neither agreed nor disagreed.

**Interpretation**- 50% students strongly agreed, 42% agreed and 8% neither agreed nor disagreed that Periodical assessments are conducted as per the given schedule.

For question 11- 63% students strongly agreed 33% agreed and 4% neither agreed nor disagreed.

**Interpretation**- 63% students strongly agreed 33% agreed and 4% neither agreed nor disagreed that Evaluation is fair and unbiased.

For question 12- 67% students strongly agreed, 25% agreed and 8% neither agreed nor disagreed.

**Interpretation**- 67% students strongly agreed, 25% agreed and 8% neither agreed nor disagreed that Regular and timely feedback is given for further improvement.

For question 13- 50% students strongly agreed 38% agreed and 12% neither agreed nor disagreed.

**Interpretation**- 50% students strongly agreed 38% agreed and 12% neither agreed nor disagreed that Teachers are accessible even after lectures.

For question 14- 67% students strongly agreed 25% agreed, 4% neither agreed nor disagreed and 4% disagreed.

**Interpretation**- 67% students strongly agreed 25% agreed, 4% neither agreed nor disagreed and 4% disagreed that Teachers are instrumental in personality development of the students.