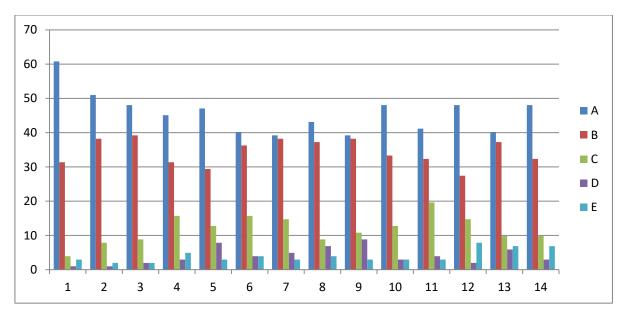

# Academic Session – 2018-19 Feedback from students on Teaching Learning and Evaluation Bachelor of Arts- I

## **Subject-HISTORY**

#### **Feedback Analysis**

Learners have given their Responses on a 5 -point Likert Scale for-

Option A- Strongly agreeOption B- Agree1.36
Option C- Neither agree nor disagree Option D- DisagreeOption E- Strongly disagree0.03

On X-axis – Question number

- A- Strongly agree
- B- Agree
- C- Neither agree nor disagree
- D- Disagree
- E- Strongly disagree

For question 1 - 88% students strongly agreed and 12% agreed.

**Interpretation**- 88% students strongly agreed and 12% agreed that they understand the depth of the course.

For question 2- 70% students strongly agreed and 30% agreed.

**Interpretation**- 70% students strongly agreed and 30% agreed that extent of coverage of course taught by teacher.

For question 3- 73% students strongly agreed, 24% agreed and 3% neither agreed nor disagreed.

**Interpretation**- 73% students strongly agreed, 24% agreed and 3% neither agreed nor disagreed that the ability of the teacher to relate the topic with current situation.

For question 4- 67% students strongly agreed and 33% agreed.

**Interpretation**- 67% students strongly agreed and 33% agreed that the entire syllabus is completed in the stipulated time frame.

For question 5-79% students strongly agreed, 18% agreed and 3% disagreed.

**Interpretation**- 79% students strongly agreed, 18% agreed and 3% disagreed that teachers are punctual and regular in taking practical and tutorial classes.

For question 6- 67% students strongly agreed, 24% agreed, 3% neither agreed nor disagreed, 3% disagreed and 3% strongly disagreed.

**Interpretation**- 67% students strongly agreed, 24% agreed, 3% neither agreed nor disagreed, 3% disagreed and 3% strongly disagreed that the ICT in the form of web sources, power point presentations are a regular feature of the classroom.

For question 7-70% students strongly agreed and 30% strongly disagreed.

**Interpretation**- 70% students strongly agreed and 30% strongly disagreed that explanation of textual reading material with clarity and relevance

For question 8- 67% students strongly agreed, 27% agreed, 3% neither agreed nor disagreed and 3% disagreed.

**Interpretation**- 67% students strongly agreed, 27% agreed, 3% neither agreed nor disagreed and 3% disagreed that Information regarding additional reading sources is given.

For question 9- 61% students strongly agreed, 36% agreed and 3% neither agreed nor disagreed.

**Interpretation**- 61% students strongly agreed, 36% agreed and 3% neither agreed nor disagreed that Values are taught from the prescribed syllabus in terms of knowledge, concepts, manual skills, analytical abilities and broadening perspectives.

For question 10- 64% students strongly agreed, 33% agreed and 5% neither agreed nor disagreed.

**Interpretation**- 64% students strongly agreed, 33% agreed and 5% neither agreed nor disagreed that Periodical assessments are conducted as per the given schedule.

For question 11- 19% students strongly agreed 12% agreed and 2% neither agreed nor disagreed.

**Interpretation**- 19% students strongly agreed 12% agreed and 2% neither agreed nor disagreed that Evaluation is fair and unbiased.

For question 12-76% students strongly agreed and 24% agreed.

**Interpretation**- 76% students strongly agreed and 24% agreed that Regular and timely feedback is given for further improvement.

For question 13- 64% students strongly agreed 30% agreed and 2% strongly disagreed.

**Interpretation**- 64% students strongly agreed 30% agreed and 2% strongly disagreed that Teachers are accessible even after lectures.

For question 14-76% students strongly agreed 21% agreed and 3% neither agreed nor disagreed.

**Interpretation**- 76% students strongly agreed 21% agreed and 3% neither agreed nor disagreed that Teachers are instrumental in personality development of the students.