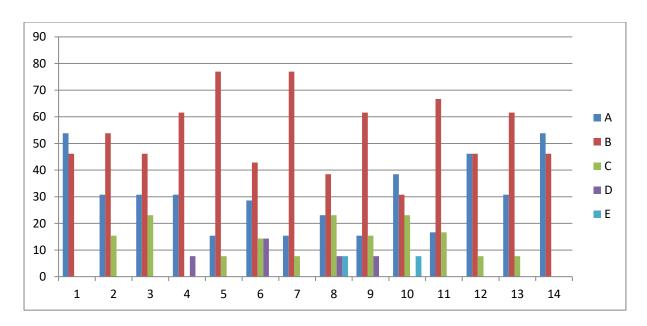

## **Subject- COMPULSORY MARATHI**

## **Feedback Analysis**

Learners have given their Responses on a 5 -point Likert Scale for-

Option A- Strongly agreeOption B- AgreeOption C- Neither agree nor disagree Option D- DisagreeOption E- Strongly disagree0.03

On X-axis – Question number

- A- Strongly agree
- B- Agree
- C- Neither agree nor disagree
- D- Disagree
- E- Strongly disagree

For question 1 - 78% students strongly agreed and 22% agreed.

**Interpretation**- 78% students strongly agreed and 22% agreed that they understand the depth of the course.

For question 2- 61% students strongly agreed, 37% agreed and 2% neither agreed nor disagreed.

**Interpretation**- 61% students strongly agreed, 37% agreed and 2% neither agreed nor disagreed that extent of coverage of course taught by teacher.

For question 3- 54% students strongly agreed, 39% agreed, 2% neither agreed nor disagreed and 1% strongly disagreed.

**Interpretation**- 54% students strongly agreed, 39% agreed, 2% neither agreed nor disagreed and 1% strongly disagreed that the ability of the teacher to relate the topic with current situation.

For question 4- 69% students strongly agreed, 21% agreed and 10% neither agreed nor disagreed.

**Interpretation**- 69% students strongly agreed, 21% agreed and 10% neither agreed nor disagreed that the entire syllabus is completed in the stipulated time frame.

For question 5- 65% students strongly agreed, 31% agreed and 5% neither agreed nor disagreed.

**Interpretation**- 65% students strongly agreed, 31% agreed and 5% neither agreed nor disagreed that teachers are punctual and regular in taking practical and tutorial classes.

For question 6- 31% students strongly agreed 36% agreed, 24% neither agreed nor disagreed, 5% disagreed and 4% strongly disagreed.

**Interpretation**- 31% students strongly agreed 36% agreed, 24% neither agreed nor disagreed, 5% disagreed and 4% strongly disagreed that the ICT in the form of web sources, power point presentations are a regular feature of the classroom.

For question 7- 64% students strongly agreed, 28% agreed, 6% neither agreed nor disagreed and 2% disagreed.

**Interpretation**- 64% students strongly agreed, 28% agreed, 6% neither agreed nor disagreed and 2% disagreed that explanation of textual reading material with clarity and relevance

For question 8- 60% students strongly agreed, 31% agreed, 5% neither agreed nor disagreed and 4% disagreed.

**Interpretation**- 60% students strongly agreed, 31% agreed, 5% neither agreed nor disagreed and 4% disagreed that Information regarding additional reading sources is given.

For question 9- 42% students strongly agreed, 55% agreed and 3% neither agreed nor disagreed.

**Interpretation**- 42% students strongly agreed, 55% agreed and 3% neither agreed nor disagreed that Values are taught from the prescribed syllabus in terms of knowledge, concepts, manual skills, analytical abilities and broadening perspectives.

For question 10- 64% students strongly agreed, 31% agreed and 5% neither agreed nor disagreed.

**Interpretation**- 64% students strongly agreed, 31% agreed and 5% neither agreed nor disagreed that Periodical assessments are conducted as per the given schedule.

For question 11- 45% students strongly agreed 49% agreed, 5% neither agreed nor disagreed and 1% disagreed.

**Interpretation**- 45% students strongly agreed 49% agreed, 5% neither agreed nor disagreed and 1% disagreed that Evaluation is fair and unbiased.

For question 12- 57% students strongly agreed, 37% agreed 5% neither agreed nor disagreed and 1% disagreed.

**Interpretation**- 57% students strongly agreed, 37% agreed 5% neither agreed nor disagreed and 1% disagreed that Regular and timely feedback is given for further improvement.

For question 13- 57% students strongly agreed 33% agreed, 9% neither agreed nor disagreed and 1% strongly disagreed.

**Interpretation-** 57% students strongly agreed 33% agreed, 9% neither agreed nor disagreed and 1% strongly disagreed that Teachers are accessible even after lectures.

For question 14- 66% students strongly agreed 28% agreed, 4% neither agreed nor disagreed and 1% disagreed.

**Interpretation**- 66% students strongly agreed 28% agreed, 4% neither agreed nor disagreed and 1% disagreed that Teachers are instrumental in personality development of the students.