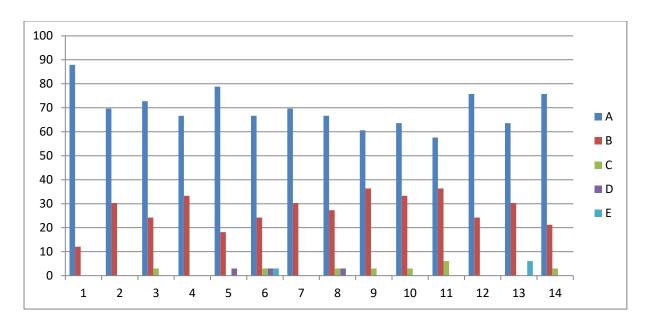

# Academic Session – 2018-19 Feedback from students on Teaching Learning and Evaluation Bachelor of Arts- I

## **Subject-HISTORY**

#### **Feedback Analysis**

Learners have given their Responses on a 5 -point Likert Scale for-

Option A- Strongly agreeOption B- Agree1.36
Option C- Neither agree nor disagree Option D- DisagreeOption E- Strongly disagree0.03

On X-axis – Question number

- A- Strongly agree
- B- Agree
- C- Neither agree nor disagree
- D- Disagree
- E- Strongly disagree

For question 1 - 88% students strongly agreed and 12% agreed.

**Interpretation**- 88% students strongly agreed and 12% agreed that they understand the depth of the course.

For question 2- 70% students strongly agreed and 30% agreed.

**Interpretation**- 70% students strongly agreed and 30% agreed that extent of coverage of course taught by teacher.

For question 3- 73% students strongly agreed, 24% agreed and 3% neither agreed nor disagreed.

**Interpretation**- 73% students strongly agreed, 24% agreed and 3% neither agreed nor disagreed that the ability of the teacher to relate the topic with current situation.

For question 4- 67% students strongly agreed and 33% agreed.

**Interpretation**- 67% students strongly agreed and 33% agreed that the entire syllabus is completed in the stipulated time frame.

For question 5-79% students strongly agreed, 18% agreed and 3% disagreed.

**Interpretation**- 79% students strongly agreed, 18% agreed and 3% disagreed that teachers are punctual and regular in taking practical and tutorial classes.

For question 6- 67% students strongly agreed, 24% agreed, 3% neither agreed nor disagreed, 3% disagreed and 3% strongly disagreed.

**Interpretation**- 67% students strongly agreed, 24% agreed, 3% neither agreed nor disagreed, 3% disagreed and 3% strongly disagreed that the ICT in the form of web sources, power point presentations are a regular feature of the classroom.

For question 7-70% students strongly agreed and 30% strongly disagreed.

**Interpretation**- 70% students strongly agreed and 30% strongly disagreed that explanation of textual reading material with clarity and relevance

For question 8- 67% students strongly agreed, 27% agreed, 3% neither agreed nor disagreed and 3% disagreed.

**Interpretation**- 67% students strongly agreed, 27% agreed, 3% neither agreed nor disagreed and 3% disagreed that Information regarding additional reading sources is given.

For question 9- 61% students strongly agreed, 36% agreed and 3% neither agreed nor disagreed.

**Interpretation**- 61% students strongly agreed, 36% agreed and 3% neither agreed nor disagreed that Values are taught from the prescribed syllabus in terms of knowledge, concepts, manual skills, analytical abilities and broadening perspectives.

For question 10- 64% students strongly agreed, 33% agreed and 5% neither agreed nor disagreed.

**Interpretation**- 64% students strongly agreed, 33% agreed and 5% neither agreed nor disagreed that Periodical assessments are conducted as per the given schedule.

For question 11- 19% students strongly agreed 12% agreed and 2% neither agreed nor disagreed.

**Interpretation**- 19% students strongly agreed 12% agreed and 2% neither agreed nor disagreed that Evaluation is fair and unbiased.

For question 12-76% students strongly agreed and 24% agreed.

**Interpretation**- 76% students strongly agreed and 24% agreed that Regular and timely feedback is given for further improvement.

For question 13- 64% students strongly agreed 30% agreed and 2% strongly disagreed.

**Interpretation**- 64% students strongly agreed 30% agreed and 2% strongly disagreed that Teachers are accessible even after lectures.

For question 14-76% students strongly agreed 21% agreed and 3% neither agreed nor disagreed.

**Interpretation**- 76% students strongly agreed 21% agreed and 3% neither agreed nor disagreed that Teachers are instrumental in personality development of the students.