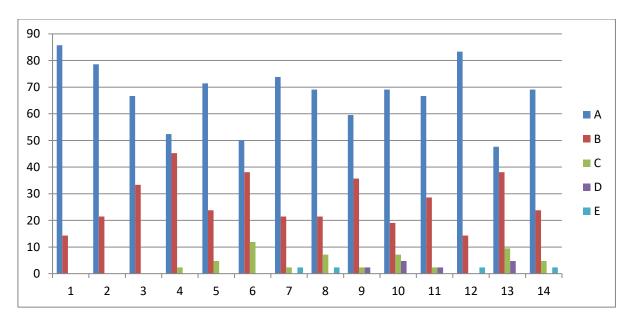

#### **Feedback Analysis**

Learners have given their Responses on a 5 -point Likert Scale for-

Option A- Strongly agreeOption B- Agree1.36
Option C- Neither agree nor disagree Option D- DisagreeOption E- Strongly disagree0.03

On X-axis – Question number

- A- Strongly agree
- B- Agree
- C- Neither agree nor disagree
- D- Disagree
- E- Strongly disagree

For question 1 - 88% students strongly agreed and 12% agreed.

**Interpretation**- 88% students strongly agreed and 12% agreed that they understand the depth of the course.

For question 2- 70% students strongly agreed and 30% agreed.

**Interpretation**- 70% students strongly agreed and 30% agreed that extent of coverage of course taught by teacher.

For question 3- 73% students strongly agreed, 24% agreed and 3% neither agreed nor disagreed.

**Interpretation**- 73% students strongly agreed, 24% agreed and 3% neither agreed nor disagreed that the ability of the teacher to relate the topic with current situation.

For question 4- 67% students strongly agreed and 33% agreed.

**Interpretation**- 67% students strongly agreed and 33% agreed that the entire syllabus is completed in the stipulated time frame.

For question 5-79% students strongly agreed, 18% agreed and 3% disagreed.

**Interpretation**- 79% students strongly agreed, 18% agreed and 3% disagreed that teachers are punctual and regular in taking practical and tutorial classes.

For question 6- 67% students strongly agreed, 24% agreed, 3% neither agreed nor disagreed, 3% disagreed and 3% strongly disagreed.

**Interpretation**- 67% students strongly agreed, 24% agreed, 3% neither agreed nor disagreed, 3% disagreed and 3% strongly disagreed that the ICT in the form of web sources, power point presentations are a regular feature of the classroom.

For question 7-70% students strongly agreed and 30% strongly disagreed.

**Interpretation**- 70% students strongly agreed and 30% strongly disagreed that explanation of textual reading material with clarity and relevance

For question 8- 67% students strongly agreed, 27% agreed, 3% neither agreed nor disagreed and 3% disagreed.

**Interpretation**- 67% students strongly agreed, 27% agreed, 3% neither agreed nor disagreed and 3% disagreed that Information regarding additional reading sources is given.

For question 9- 61% students strongly agreed, 36% agreed and 3% neither agreed nor disagreed.

**Interpretation**- 61% students strongly agreed, 36% agreed and 3% neither agreed nor disagreed that Values are taught from the prescribed syllabus in terms of knowledge, concepts, manual skills, analytical abilities and broadening perspectives.

For question 10- 64% students strongly agreed, 33% agreed and 5% neither agreed nor disagreed.

**Interpretation**- 64% students strongly agreed, 33% agreed and 5% neither agreed nor disagreed that Periodical assessments are conducted as per the given schedule.

For question 11- 19% students strongly agreed 12% agreed and 2% neither agreed nor disagreed.

**Interpretation**- 19% students strongly agreed 12% agreed and 2% neither agreed nor disagreed that Evaluation is fair and unbiased.

For question 12-76% students strongly agreed and 24% agreed.

**Interpretation**- 76% students strongly agreed and 24% agreed that Regular and timely feedback is given for further improvement.

For question 13- 64% students strongly agreed 30% agreed and 2% strongly disagreed.

**Interpretation**- 64% students strongly agreed 30% agreed and 2% strongly disagreed that Teachers are accessible even after lectures.

For question 14-76% students strongly agreed 21% agreed and 3% neither agreed nor disagreed.

**Interpretation**- 76% students strongly agreed 21% agreed and 3% neither agreed nor disagreed that Teachers are instrumental in personality development of the students.