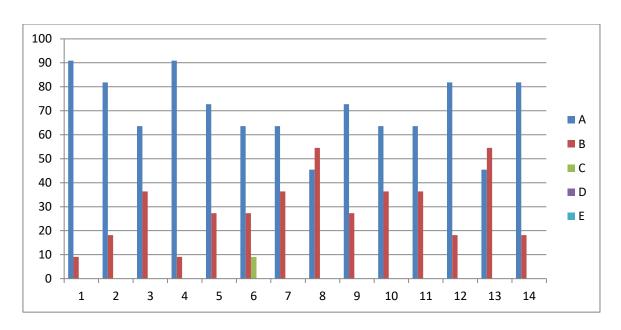

### **Feedback Analysis**

Learners have given their Responses on a 5 -point Likert Scale for-

Option A- Strongly agreeOption B- AgreeOption C- Neither agree nor disagree Option D- DisagreeOption E- Strongly disagree0.00

On X-axis – Question number

- A- Strongly agree
- B- Agree
- C- Neither agree nor disagree
- D- Disagree
- E- Strongly disagree

For question 1 - 91% students strongly agreed and 9% agreed.

**Interpretation-** 91% students strongly agreed and 9% agreed that they understand the depth of the course.

For question 2-82% students strongly agreed and 18% agreed.

**Interpretation**- 82% students strongly agreed and 18% agreed that extent of coverage of course taught by teacher.

For question 3- 64% students strongly agreed and 36% agreed.

**Interpretation-** 64% students strongly agreed and 36% agreed that the ability of the teacher to relate the topic with current situation.

For question 4-91% students strongly agreed and 9% agreed.

**Interpretation**- 91% students strongly agreed and 9% agreed that the entire syllabus is completed in the stipulated time frame.

For question 5-73% students strongly agreed and 27% agreed.

**Interpretation-** 73% students strongly agreed and 27% agreed that teachers are punctual and regular in taking practical and tutorial classes.

For question 6- 64% students strongly agreed, 27% agreed and 9% neither agreed nor disagreed.

**Interpretation**- 64% students strongly agreed, 27% agreed and 9% neither agreed nor disagreed that the ICT in the form of web sources, power point presentations are a regular feature of the classroom.

For question 7- 64% students strongly agreed and 36% agreed.

**Interpretation**- 64% students strongly agreed and 36% agreed that explanation of textual reading material with clarity and relevance

For question 8- 45% students strongly agreed and 55% agreed.

**Interpretation**- 45% students strongly agreed and 55% agreed that Information regarding additional reading sources is given.

For question 9-73% students strongly agreed and 27% agreed.

**Interpretation**- 73% students strongly agreed and 27% agreed that Values are taught from the prescribed syllabus in terms of knowledge, concepts, manual skills, analytical abilities and broadening perspectives.

For question 10- 64% students strongly agreed and 36% agreed.

**Interpretation**- 64% students strongly agreed and 36% agreed that Periodical assessments are conducted as per the given schedule.

For question 11-64% students strongly agreed and 36% agreed.

**Interpretation**- 64% students strongly agreed and 36% agreed that Evaluation is fair and unbiased.

For question 12-82% students strongly agreed and 18% agreed.

**Interpretation**- 82% students strongly agreed and 18% agreed that Regular and timely feedback is given for further improvement.

For question 13-45% students strongly agreed and 55% agreed.

**Interpretation**- 45% students strongly agreed and 55% agreed that Teachers are accessible even after lectures.

For question 14-82% students strongly agreed and 18% agreed.

**Interpretation-** 82% students strongly agreed and 18% agreed that Teachers are instrumental in personality development of the students.