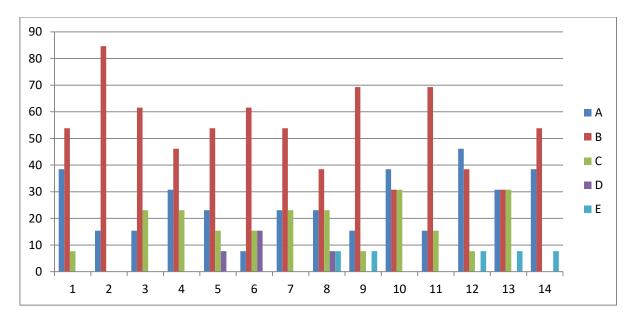

## **Subject-HISTORY**

#### **Feedback Analysis**

Learners have given their Responses on a 5 -point Likert Scale for-

Option A- Strongly agreeOption B- Agree1.36
Option C- Neither agree nor disagree Option D- DisagreeOption E- Strongly disagree0.03

On X-axis – Question number

- A- Strongly agree
- B- Agree
- C- Neither agree nor disagree
- D- Disagree
- E- Strongly disagree

For question 1 - 88% students strongly agreed and 12% agreed.

**Interpretation**- 88% students strongly agreed and 12% agreed that they understand the depth of the course.

For question 2- 70% students strongly agreed and 30% agreed.

**Interpretation**- 70% students strongly agreed and 30% agreed that extent of coverage of course taught by teacher.

For question 3- 73% students strongly agreed, 24% agreed and 3% neither agreed nor disagreed.

**Interpretation**- 73% students strongly agreed, 24% agreed and 3% neither agreed nor disagreed that the ability of the teacher to relate the topic with current situation.

For question 4- 67% students strongly agreed and 33% agreed.

**Interpretation**- 67% students strongly agreed and 33% agreed that the entire syllabus is completed in the stipulated time frame.

For question 5-79% students strongly agreed, 18% agreed and 3% disagreed.

**Interpretation**- 79% students strongly agreed, 18% agreed and 3% disagreed that teachers are punctual and regular in taking practical and tutorial classes.

For question 6- 67% students strongly agreed, 24% agreed, 3% neither agreed nor disagreed, 3% disagreed and 3% strongly disagreed.

**Interpretation**- 67% students strongly agreed, 24% agreed, 3% neither agreed nor disagreed, 3% disagreed and 3% strongly disagreed that the ICT in the form of web sources, power point presentations are a regular feature of the classroom.

For question 7-70% students strongly agreed and 30% strongly disagreed.

**Interpretation**- 70% students strongly agreed and 30% strongly disagreed that explanation of textual reading material with clarity and relevance

For question 8- 67% students strongly agreed, 27% agreed, 3% neither agreed nor disagreed and 3% disagreed.

**Interpretation**- 67% students strongly agreed, 27% agreed, 3% neither agreed nor disagreed and 3% disagreed that Information regarding additional reading sources is given.

For question 9- 61% students strongly agreed, 36% agreed and 3% neither agreed nor disagreed.

**Interpretation**- 61% students strongly agreed, 36% agreed and 3% neither agreed nor disagreed that Values are taught from the prescribed syllabus in terms of knowledge, concepts, manual skills, analytical abilities and broadening perspectives.

For question 10- 64% students strongly agreed, 33% agreed and 5% neither agreed nor disagreed.

**Interpretation**- 64% students strongly agreed, 33% agreed and 5% neither agreed nor disagreed that Periodical assessments are conducted as per the given schedule.

For question 11- 19% students strongly agreed 12% agreed and 2% neither agreed nor disagreed.

**Interpretation**- 19% students strongly agreed 12% agreed and 2% neither agreed nor disagreed that Evaluation is fair and unbiased.

For question 12-76% students strongly agreed and 24% agreed.

**Interpretation**- 76% students strongly agreed and 24% agreed that Regular and timely feedback is given for further improvement.

For question 13- 64% students strongly agreed 30% agreed and 2% strongly disagreed.

**Interpretation**- 64% students strongly agreed 30% agreed and 2% strongly disagreed that Teachers are accessible even after lectures.

For question 14-76% students strongly agreed 21% agreed and 3% neither agreed nor disagreed.

**Interpretation**- 76% students strongly agreed 21% agreed and 3% neither agreed nor disagreed that Teachers are instrumental in personality development of the students.