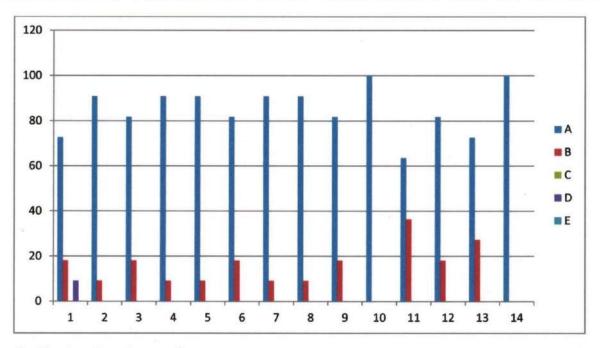

### **Feedback Analysis**

Learners have given their Responses on a 5 -point Likert Scale for-

Option A- Strongly agreeOption B- AgreeOption C- Neither agree nor disagree Option D- DisagreeOption E- Strongly disagree0.00

On X-axis – Question number

- A- Strongly agree
- B- Agree
- C- Neither agree nor disagree
- D- Disagree
- E- Strongly disagree

For question 1 - 91% students strongly agreed and 9% agreed.

**Interpretation-** 91% students strongly agreed and 9% agreed that they understand the depth of the course.

For question 2-45% students strongly agreed and 55% agreed.

**Interpretation**- 45% students strongly agreed and 55% agreed that extent of coverage of course taught by teacher.

For question 3-45% students strongly agreed and 55% agreed.

**Interpretation-** 45% students strongly agreed and 55% agreed that the ability of the teacher to relate the topic with current situation.

For question 4- 45% students strongly agreed, 36% agreed and 18% neither agreed nor disagreed.

**Interpretation**- 45% students strongly agreed, 36% agreed and 18% neither agreed nor disagreed that the entire syllabus is completed in the stipulated time frame.

For question 5-82% students strongly agreed and 18% agreed.

**Interpretation**- 82% students strongly agreed and 18% agreed that teachers are punctual and regular in taking practical and tutorial classes.

For question 6- 27% students strongly agreed, 55% agreed, 9% neither agreed nor disagreed and 9% disagreed.

**Interpretation**- 27% students strongly agreed, 55% agreed, 9% neither agreed nor disagreed and 9% disagreed that the ICT in the form of web sources, power point presentations are a regular feature of the classroom.

For question 7-55% students strongly agreed and 45% agreed.

**Interpretation**- 55% students strongly agreed and 45% agreed that explanation of textual reading material with clarity and relevance

For question 8-45% students strongly agreed and 55% agreed.

**Interpretation**- 45% students strongly agreed and 55% agreed that Information regarding additional reading sources is given.

For question 9- 63% students strongly agreed and 36% agreed.

**Interpretation**- 63% students strongly agreed and 36% agreed that Values are taught from the prescribed syllabus in terms of knowledge, concepts, manual skills, analytical abilities and broadening perspectives.

For question 10-45% students strongly agreed and 55% agreed.

**Interpretation**- 45% students strongly agreed and 55% agreed that Periodical assessments are conducted as per the given schedule.

For question 11-55% students strongly agreed and 45% agreed.

**Interpretation**- 55% students strongly agreed and 45% agreed that Evaluation is fair and unbiased.

For question 12-73% students strongly agreed and 27% agreed.

**Interpretation**- 73% students strongly agreed and 27% agreed that Regular and timely feedback is given for further improvement.

For question 13-64% students strongly agreed and 36% agreed.

**Interpretation**- 64% students strongly agreed and 36% agreed that Teachers are accessible even after lectures.

For question 14-82% students strongly agreed and 18% agreed.

**Interpretation**- 82% students strongly agreed and 18% agreed that Teachers are instrumental in personality development of the students.