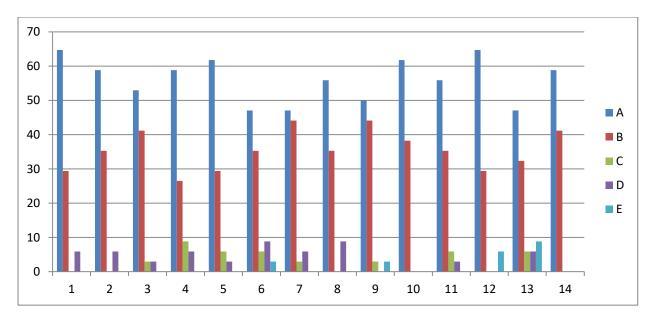

### **Feedback Analysis**

Learners have given their Responses on a 5 -point Likert Scale for-

Option A- Strongly agreeOption B- AgreeOption C- Neither agree nor disagree Option D- DisagreeOption E- Strongly disagree0.06

On X-axis – Question number

- A- Strongly agree
- B- Agree
- C- Neither agree nor disagree
- D- Disagree
- E- Strongly disagree

For question 1 - 95% students strongly agreed and 5% agreed.

**Interpretation-** 95% students strongly agreed and 5% agreed that they understand the depth of the course.

For question 2- 80% students strongly agreed, 15% agreed and 5% neither agreed nor disagreed.

**Interpretation**- 80% students strongly agreed, 15% agreed and 5% neither agreed nor disagreed that extent of coverage of course taught by teacher.

For question 3- 69% students strongly agreed, 26% agreed and 5% neither agreed nor disagreed.

**Interpretation**- 69% students strongly agreed, 26% agreed and 5% neither agreed nor disagreed that the ability of the teacher to relate the topic with current situation.

For question 4-95% students strongly agreed and 5% agreed.

**Interpretation**- 95% students strongly agreed and 5% agreed that the entire syllabus is completed in the stipulated time frame.

For question 5- 82% students strongly agreed, 10% agreed, 5% neither agreed nor disagreed and 3% disagreed.

**Interpretation**- 82% students strongly agreed, 10% agreed, 5% neither agreed nor disagreed and 3% disagreed that teachers are punctual and regular in taking practical and tutorial classes.

For question 6- 44% students strongly agreed, 31% agreed, 15% neither agreed nor disagreed, 8% disagreed and 2% strongly disagreed.

**Interpretation**- 44% students strongly agreed, 31% agreed, 15% neither agreed nor disagreed, 8% disagreed and 2% strongly disagreed that the ICT in the form of web sources, power point presentations are a regular feature of the classroom.

For question 7- 77% students strongly agreed, 18% agreed, 3% neither agreed nor disagreed and 2% disagreed.

**Interpretation**- 77% students strongly agreed, 18% agreed, 3% neither agreed nor disagreed and 2% disagreed that explanation of textual reading material with clarity and relevance

For question 8-74% students strongly agreed, 23% agreed and 3% disagreed.

**Interpretation**- 74% students strongly agreed, 23% agreed and 3% disagreed that Information regarding additional reading sources is given.

For question 9- 79% students strongly agreed, 13% agreed, 5% neither agreed nor disagreed and 3% disagreed.

**Interpretation**- 79% students strongly agreed, 13% agreed, 5% neither agreed nor disagreed and 3% disagreed that Values are taught from the prescribed syllabus in terms of knowledge, concepts, manual skills, analytical abilities and broadening perspectives.

For question 10- 77% students strongly agreed, 18% agreed and 5% neither agreed nor disagreed.

**Interpretation**- 77% students strongly agreed, 18% agreed and 5% neither agreed nor disagreed that Periodical assessments are conducted as per the given schedule.

For question 11- 72% students strongly agreed 26% agreed and 2% neither agreed nor disagreed.

**Interpretation**- 72% students strongly agreed 26% agreed and 2% neither agreed nor disagreed that Evaluation is fair and unbiased.

For question 12- 82% students strongly agreed, 13% agreed and 5% neither agreed nor disagreed.

**Interpretation**- 82% students strongly agreed, 13% agreed and 5% neither agreed nor disagreed that Regular and timely feedback is given for further improvement.

For question 13-79% students strongly agreed and 21% agreed.

**Interpretation**- 79% students strongly agreed and 21% agreed that Teachers are accessible even after lectures.

For question 14-77% students strongly agreed and 23% agreed.

**Interpretation**- 77% students strongly agreed and 23% agreed that Teachers are instrumental in personality development of the students.