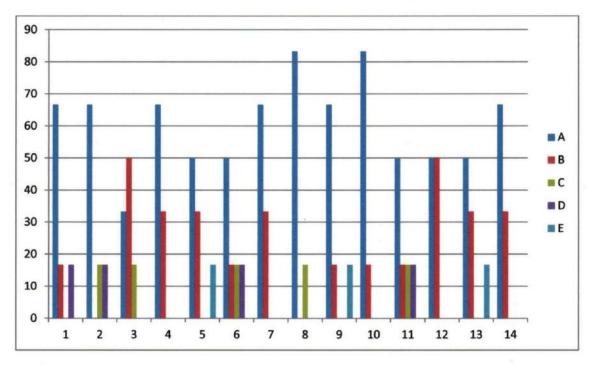

#### **Feedback Analysis**

Learners have given their Responses on a 5 -point Likert Scale for-

Option A- Strongly agreeOption B- Agree1.36
Option C- Neither agree nor disagree Option D- DisagreeOption E- Strongly disagree0.03

On X-axis – Question number

- A- Strongly agree
- B- Agree
- C- Neither agree nor disagree
- D- Disagree
- E- Strongly disagree

For question 1 - 88% students strongly agreed and 12% agreed.

**Interpretation**- 88% students strongly agreed and 12% agreed that they understand the depth of the course.

For question 2- 70% students strongly agreed and 30% agreed.

**Interpretation**- 70% students strongly agreed and 30% agreed that extent of coverage of course taught by teacher.

For question 3- 73% students strongly agreed, 24% agreed and 3% neither agreed nor disagreed.

**Interpretation**- 73% students strongly agreed, 24% agreed and 3% neither agreed nor disagreed that the ability of the teacher to relate the topic with current situation.

For question 4- 67% students strongly agreed and 33% agreed.

**Interpretation**- 67% students strongly agreed and 33% agreed that the entire syllabus is completed in the stipulated time frame.

For question 5-79% students strongly agreed, 18% agreed and 3% disagreed.

**Interpretation**- 79% students strongly agreed, 18% agreed and 3% disagreed that teachers are punctual and regular in taking practical and tutorial classes.

For question 6- 67% students strongly agreed, 24% agreed, 3% neither agreed nor disagreed, 3% disagreed and 3% strongly disagreed.

**Interpretation**- 67% students strongly agreed, 24% agreed, 3% neither agreed nor disagreed, 3% disagreed and 3% strongly disagreed that the ICT in the form of web sources, power point presentations are a regular feature of the classroom.

For question 7-70% students strongly agreed and 30% strongly disagreed.

**Interpretation**- 70% students strongly agreed and 30% strongly disagreed that explanation of textual reading material with clarity and relevance

For question 8- 67% students strongly agreed, 27% agreed, 3% neither agreed nor disagreed and 3% disagreed.

**Interpretation**- 67% students strongly agreed, 27% agreed, 3% neither agreed nor disagreed and 3% disagreed that Information regarding additional reading sources is given.

For question 9- 61% students strongly agreed, 36% agreed and 3% neither agreed nor disagreed.

**Interpretation**- 61% students strongly agreed, 36% agreed and 3% neither agreed nor disagreed that Values are taught from the prescribed syllabus in terms of knowledge, concepts, manual skills, analytical abilities and broadening perspectives.

For question 10- 64% students strongly agreed, 33% agreed and 5% neither agreed nor disagreed.

**Interpretation**- 64% students strongly agreed, 33% agreed and 5% neither agreed nor disagreed that Periodical assessments are conducted as per the given schedule.

For question 11- 19% students strongly agreed 12% agreed and 2% neither agreed nor disagreed.

**Interpretation**- 19% students strongly agreed 12% agreed and 2% neither agreed nor disagreed that Evaluation is fair and unbiased.

For question 12-76% students strongly agreed and 24% agreed.

**Interpretation**- 76% students strongly agreed and 24% agreed that Regular and timely feedback is given for further improvement.

For question 13- 64% students strongly agreed 30% agreed and 2% strongly disagreed.

**Interpretation**- 64% students strongly agreed 30% agreed and 2% strongly disagreed that Teachers are accessible even after lectures.

For question 14-76% students strongly agreed 21% agreed and 3% neither agreed nor disagreed.

**Interpretation**- 76% students strongly agreed 21% agreed and 3% neither agreed nor disagreed that Teachers are instrumental in personality development of the students.