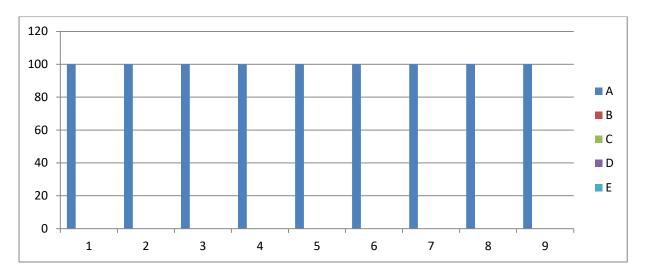

## **Subject-ZOOLOGY**

### **Feedback Analysis**

Learners have given their Responses on a 5 -point Likert Scale for-

Option A- Strongly agreeOption B- AgreeOption C- Neither agree nor disagree Option D- DisagreeOption E- Strongly disagree0.00

On X-axis – Question number

- A- Strongly agree
- B- Agree
- C- Neither agree nor disagree
- D- Disagree
- E- Strongly disagree

For question 1 - 91% students strongly agreed and 9% agreed.

**Interpretation-** 91% students strongly agreed and 9% agreed that they understand the depth of the course.

For question 2-82% students strongly agreed and 18% agreed.

**Interpretation**- 82% students strongly agreed and 18% agreed that extent of coverage of course taught by teacher.

For question 3- 64% students strongly agreed and 36% agreed.

**Interpretation-** 64% students strongly agreed and 36% agreed that the ability of the teacher to relate the topic with current situation.

For question 4-91% students strongly agreed and 9% agreed.

**Interpretation**- 91% students strongly agreed and 9% agreed that the entire syllabus is completed in the stipulated time frame.

For question 5-73% students strongly agreed and 27% agreed.

**Interpretation-** 73% students strongly agreed and 27% agreed that teachers are punctual and regular in taking practical and tutorial classes.

For question 6- 64% students strongly agreed, 27% agreed and 9% neither agreed nor disagreed.

**Interpretation**- 64% students strongly agreed, 27% agreed and 9% neither agreed nor disagreed that the ICT in the form of web sources, power point presentations are a regular feature of the classroom.

For question 7- 64% students strongly agreed and 36% agreed.

**Interpretation**- 64% students strongly agreed and 36% agreed that explanation of textual reading material with clarity and relevance

For question 8- 45% students strongly agreed and 55% agreed.

**Interpretation**- 45% students strongly agreed and 55% agreed that Information regarding additional reading sources is given.

For question 9-73% students strongly agreed and 27% agreed.

**Interpretation**- 73% students strongly agreed and 27% agreed that Values are taught from the prescribed syllabus in terms of knowledge, concepts, manual skills, analytical abilities and broadening perspectives.

For question 10- 64% students strongly agreed and 36% agreed.

**Interpretation**- 64% students strongly agreed and 36% agreed that Periodical assessments are conducted as per the given schedule.

For question 11-64% students strongly agreed and 36% agreed.

**Interpretation**- 64% students strongly agreed and 36% agreed that Evaluation is fair and unbiased.

For question 12-82% students strongly agreed and 18% agreed.

**Interpretation**- 82% students strongly agreed and 18% agreed that Regular and timely feedback is given for further improvement.

For question 13-45% students strongly agreed and 55% agreed.

**Interpretation**- 45% students strongly agreed and 55% agreed that Teachers are accessible even after lectures.

For question 14-82% students strongly agreed and 18% agreed.

**Interpretation-** 82% students strongly agreed and 18% agreed that Teachers are instrumental in personality development of the students.