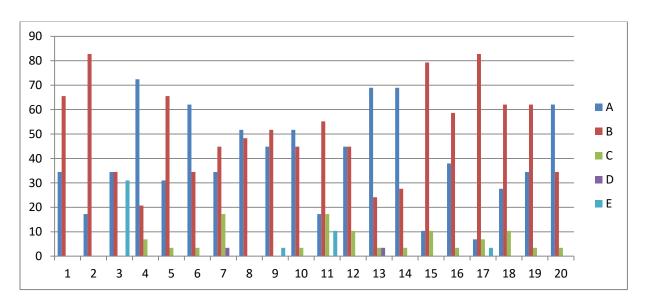

# **Subject-SOCIOLOGY**

## **Feedback Analysis**

Learners have given their Responses on a 5 -point Likert Scale for-

Option A- Strongly agreeOption B- AgreeOption C- Neither agree nor disagree Option D- DisagreeOption E- Strongly disagree0.06

On X-axis – Question number

- A- Strongly agree
- B- Agree
- C- Neither agree nor disagree
- D- Disagree
- E- Strongly disagree

For question 1 - 83% students strongly agreed and 17% agreed.

**Interpretation**- 83% students strongly agreed and 17% agreed that they understand the depth of the course.

For question 2- 64% students strongly agreed, 28% agreed, 6% neither agreed nor disagreed and 3% strongly disagreed.

**Interpretation**- 64% students strongly agreed, 28% agreed, 6% neither agreed nor disagreed and 3% strongly disagreed that extent of coverage of course taught by teacher.

For question 3- 47% students strongly agreed, 36% agreed, 14% neither agreed nor disagreed and 3% disagreed.

**Interpretation**- 47% students strongly agreed, 36% agreed, 14% neither agreed nor disagreed and 3% disagreed that the ability of the teacher to relate the topic with current situation.

For question 4- 56% students strongly agreed, 36% agreed, 5% neither agreed nor disagreed and 3% strongly disagreed.

**Interpretation**- 56% students strongly agreed, 36% agreed, 5% neither agreed nor disagreed and 3% strongly disagreed that the entire syllabus is completed in the stipulated time frame.

For question 5- 64% students strongly agreed, 31% agreed and 5% neither agreed nor disagreed.

**Interpretation**- 64% students strongly agreed, 31% agreed and 5% neither agreed nor disagreed that teachers are punctual and regular in taking practical and tutorial classes.

For question 6- 31% students strongly agreed, 39% agreed, 22% neither agreed nor disagreed, 3% disagreed and 5% strongly disagreed.

**Interpretation**- 31% students strongly agreed, 39% agreed, 22% neither agreed nor disagreed, 3% disagreed and 5% strongly disagreed that the ICT in the form of web sources, power point presentations are a regular feature of the classroom.

For question 7- 53% students strongly agreed, 33% agreed, 11% neither agreed nor disagreed and 3% disagreed.

**Interpretation-** 53% students strongly agreed, 33% agreed, 11% neither agreed nor disagreed and 3% disagreed that explanation of textual reading material with clarity and relevance

For question 8- 56% students strongly agreed, 39% agreed and 5% neither agreed nor disagreed.

**Interpretation-** 56% students strongly agreed, 39% agreed and 5% neither agreed nor disagreed that Information regarding additional reading sources is given.

For question 9- 47% students strongly agreed, 42% agreed, 8% neither agreed nor disagreed and 3% disagreed.

**Interpretation**- 47% students strongly agreed, 42% agreed, 8% neither agreed nor disagreed and 3% disagreed that Values are taught from the prescribed syllabus in terms of knowledge, concepts, manual skills, analytical abilities and broadening perspectives.

For question 10- 42% students strongly agreed, 44% agreed, 11% neither agreed nor disagreed and 3% disagreed.

**Interpretation**- 42% students strongly agreed, 44% agreed, 11% neither agreed nor disagreed and 3% disagreed that Periodical assessments are conducted as per the given schedule.

For question 11- 56% students strongly agreed 36% agreed and 8% neither agreed nor disagreed.

**Interpretation**- 56% students strongly agreed 36% agreed and 8% neither agreed nor disagreed that Evaluation is fair and unbiased.

For question 12- 69% students strongly agreed, 28% agreed and 3% neither agreed nor disagreed.

**Interpretation**- 69% students strongly agreed, 28% agreed and 3% neither agreed nor disagreed that Regular and timely feedback is given for further improvement.

For question 13- 50% students strongly agreed 36% agreed, 5% neither agreed nor disagreed, 3% disagreed and 5% strongly disagreed.

**Interpretation**- 50% students strongly agreed 36% agreed, 5% neither agreed nor disagreed, 3% disagreed and 5% strongly disagreed that Teachers are accessible even after lectures.

For question 14- 69% students strongly agreed 25% agreed, 3% neither agreed nor disagreed and 2% disagreed.

**Interpretation**- 69% students strongly agreed 25% agreed, 3% neither agreed nor disagreed and 2% disagreed that Teachers are instrumental in personality development of the students.