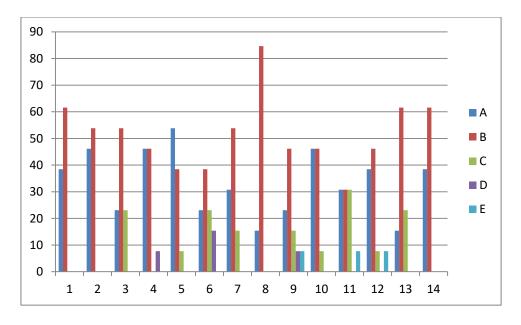

#### **Feedback Analysis**

Learners have given their Responses on a 5 -point Likert Scale for-

Option A- Strongly agreeOption B- AgreeOption C- Neither agree nor disagree Option D- DisagreeOption E- Strongly disagree0.20

On X-axis – Question number

- A- Strongly agree
- B- Agree
- C- Neither agree nor disagree
- D- Disagree
- E- Strongly disagree

For question 1 - 61% students strongly agreed, 31% agreed, 4% neither agreed nor disagreed, 1% disagreed and 3% strongly disagreed.

**Interpretation**- 61% students strongly agreed, 31% agreed, 4% neither agreed nor disagreed, 1% disagreed and 3% strongly disagreed that they understand the depth of the course.

For question 2- 51% students strongly agreed, 38% agreed, 8% neither agreed nor disagreed, 1% disagreed and 2% strongly disagreed.

**Interpretation**- 51% students strongly agreed, 38% agreed, 8% neither agreed nor disagreed, 1% disagreed and 2% strongly disagreed that extent of coverage of course taught by teacher.

For question 3- 48% students strongly agreed, 39% agreed, 9% neither agreed nor disagreed, 2% disagreed and 2% strongly disagreed.

**Interpretation**- 48% students strongly agreed, 39% agreed, 9% neither agreed nor disagreed, 2% disagreed and 2% strongly disagreed that the ability of the teacher to relate the topic with current situation.

For question 4- 45% students strongly agreed, 31% agreed, 16% neither agreed nor disagreed, 3% disagreed and 5% strongly disagreed.

**Interpretation**- 45% students strongly agreed, 31% agreed, 16% neither agreed nor disagreed, 3% disagreed and 5% strongly disagreed that the entire syllabus is completed in the stipulated time frame.

For question 5- 47% students strongly agreed, 29% agreed, 13% neither agreed nor disagreed, 8% disagreed and 3% strongly disagreed.

**Interpretation**- 47% students strongly agreed, 29% agreed, 13% neither agreed nor disagreed, 8% disagreed and 3% strongly disagreed that teachers are punctual and regular in taking practical and tutorial classes.

For question 6- 40% students strongly agreed, 36% agreed, 16% neither agreed nor disagreed, 4% disagreed and 4% strongly disagreed.

**Interpretation**- 40% students strongly agreed, 36% agreed, 16% neither agreed nor disagreed, 4% disagreed and 4% strongly disagreed that the ICT in the form of web sources, power point presentations are a regular feature of the classroom.

For question 7- 39% students strongly agreed, 38% agreed, 15% neither agreed nor disagreed, 5% disagreed and 3% strongly disagreed.

**Interpretation**- 39% students strongly agreed, 38% agreed, 15% neither agreed nor disagreed, 5% disagreed and 3% strongly disagreed that explanation of textual reading material with clarity and relevance

For question 8- 43% students strongly agreed, 37% agreed, 9% neither agreed nor disagreed, 7% disagreed and 4% strongly disagreed.

**Interpretation**- 43% students strongly agreed, 37% agreed, 9% neither agreed nor disagreed, 7% disagreed and 4% strongly disagreed that Information regarding additional reading sources is given.

For question 9- 39% students strongly agreed, 38% agreed, 11% neither agreed nor disagreed, 9% disagreed and 3% strongly disagreed.

**Interpretation-** 39% students strongly agreed, 38% agreed, 11% neither agreed nor disagreed, 9% disagreed and 3% strongly disagreed that Values are taught from the prescribed syllabus in terms of knowledge, concepts, manual skills, analytical abilities and broadening perspectives.

For question 10- 48% students strongly agreed, 33% agreed, 13% neither agreed nor disagreed, 3% disagreed and 3% strongly disagreed.

**Interpretation**- 48% students strongly agreed, 33% agreed, 13% neither agreed nor disagreed, 3% disagreed and 3% strongly disagreed that Periodical assessments are conducted as per the given schedule.

For question 11- 41% students strongly agreed, 32% agreed, 20% neither agreed nor disagreed, 4% disagreed and 3% strongly disagreed.

**Interpretation**- 41% students strongly agreed, 32% agreed, 20% neither agreed nor disagreed, 4% disagreed and 3% strongly disagreed that Evaluation is fair and unbiased.

For question 12- 48% students strongly agreed, 27% agreed, 15% neither agreed nor disagreed, 2% disagreed and 8% strongly disagreed.

**Interpretation**- 48% students strongly agreed, 27% agreed, 15% neither agreed nor disagreed, 2% disagreed and 8% strongly disagreed that Regular and timely feedback is given for further improvement.

For question 13- 40% students strongly agreed, 37% agreed, 10% neither agreed nor disagreed, 6% disagreed and 7% strongly disagreed.

**Interpretation**- 40% students strongly agreed, 37% agreed, 10% neither agreed nor disagreed, 6% disagreed and 7% strongly disagreed that Teachers are accessible even after lectures.

For question 14- 48% students strongly agreed, 32% agreed, 10% neither agreed nor disagreed, 3% disagreed and 7% strongly disagreed.

**Interpretation**- 48% students strongly agreed, 32% agreed, 10% neither agreed nor disagreed, 3% disagreed and 7% strongly disagreed that Teachers are instrumental in personality development of the students.