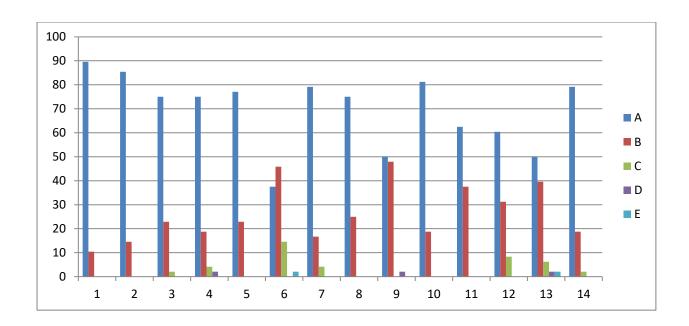

# **Subject- POLITICAL SCIENCE**

### **Feedback Analysis**

Learners have given their Responses on a 5 -point Likert Scale for-

Option A- Strongly agreeOption B- AgreeOption C- Neither agree nor disagree Option D- DisagreeOption E- Strongly disagree0.06

On X-axis – Question number

- A- Strongly agree
- B- Agree
- C- Neither agree nor disagree
- D- Disagree
- E- Strongly disagree

For question 1 - 95% students strongly agreed and 5% agreed.

**Interpretation-** 95% students strongly agreed and 5% agreed that they understand the depth of the course.

For question 2- 80% students strongly agreed, 15% agreed and 5% neither agreed nor disagreed.

**Interpretation**- 80% students strongly agreed, 15% agreed and 5% neither agreed nor disagreed that extent of coverage of course taught by teacher.

For question 3- 69% students strongly agreed, 26% agreed and 5% neither agreed nor disagreed.

**Interpretation**- 69% students strongly agreed, 26% agreed and 5% neither agreed nor disagreed that the ability of the teacher to relate the topic with current situation.

For question 4-95% students strongly agreed and 5% agreed.

**Interpretation**- 95% students strongly agreed and 5% agreed that the entire syllabus is completed in the stipulated time frame.

For question 5- 82% students strongly agreed, 10% agreed, 5% neither agreed nor disagreed and 3% disagreed.

**Interpretation**- 82% students strongly agreed, 10% agreed, 5% neither agreed nor disagreed and 3% disagreed that teachers are punctual and regular in taking practical and tutorial classes.

For question 6- 44% students strongly agreed, 31% agreed, 15% neither agreed nor disagreed, 8% disagreed and 2% strongly disagreed.

**Interpretation**- 44% students strongly agreed, 31% agreed, 15% neither agreed nor disagreed, 8% disagreed and 2% strongly disagreed that the ICT in the form of web sources, power point presentations are a regular feature of the classroom.

For question 7- 77% students strongly agreed, 18% agreed, 3% neither agreed nor disagreed and 2% disagreed.

**Interpretation**- 77% students strongly agreed, 18% agreed, 3% neither agreed nor disagreed and 2% disagreed that explanation of textual reading material with clarity and relevance

For question 8-74% students strongly agreed, 23% agreed and 3% disagreed.

**Interpretation**- 74% students strongly agreed, 23% agreed and 3% disagreed that Information regarding additional reading sources is given.

For question 9- 79% students strongly agreed, 13% agreed, 5% neither agreed nor disagreed and 3% disagreed.

**Interpretation**- 79% students strongly agreed, 13% agreed, 5% neither agreed nor disagreed and 3% disagreed that Values are taught from the prescribed syllabus in terms of knowledge, concepts, manual skills, analytical abilities and broadening perspectives.

For question 10- 77% students strongly agreed, 18% agreed and 5% neither agreed nor disagreed.

**Interpretation**- 77% students strongly agreed, 18% agreed and 5% neither agreed nor disagreed that Periodical assessments are conducted as per the given schedule.

For question 11- 72% students strongly agreed 26% agreed and 2% neither agreed nor disagreed.

**Interpretation**- 72% students strongly agreed 26% agreed and 2% neither agreed nor disagreed that Evaluation is fair and unbiased.

For question 12- 82% students strongly agreed, 13% agreed and 5% neither agreed nor disagreed.

**Interpretation**- 82% students strongly agreed, 13% agreed and 5% neither agreed nor disagreed that Regular and timely feedback is given for further improvement.

For question 13-79% students strongly agreed and 21% agreed.

**Interpretation**- 79% students strongly agreed and 21% agreed that Teachers are accessible even after lectures.

For question 14-77% students strongly agreed and 23% agreed.

**Interpretation**- 77% students strongly agreed and 23% agreed that Teachers are instrumental in personality development of the students.