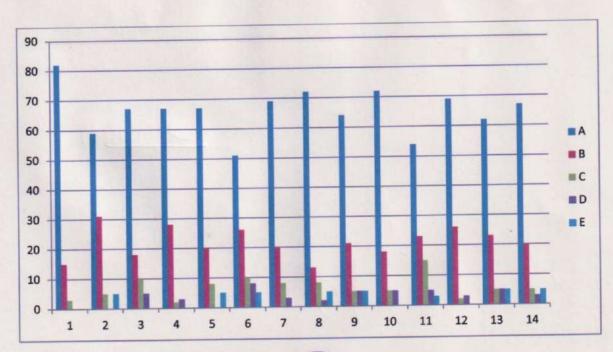

#### **Feedback Analysis**

Learners have given their Responses on a 5 -point Likert Scale for-

Option A- Strongly agreeOption B- Agree1.36
Option C- Neither agree nor disagree Option D- DisagreeOption E- Strongly disagree0.03

On X-axis – Question number

- A- Strongly agree
- B- Agree
- C- Neither agree nor disagree
- D- Disagree
- E- Strongly disagree

For question 1 - 88% students strongly agreed and 12% agreed.

**Interpretation**- 88% students strongly agreed and 12% agreed that they understand the depth of the course.

For question 2- 70% students strongly agreed and 30% agreed.

**Interpretation**- 70% students strongly agreed and 30% agreed that extent of coverage of course taught by teacher.

For question 3- 73% students strongly agreed, 24% agreed and 3% neither agreed nor disagreed.

**Interpretation**- 73% students strongly agreed, 24% agreed and 3% neither agreed nor disagreed that the ability of the teacher to relate the topic with current situation.

For question 4- 67% students strongly agreed and 33% agreed.

**Interpretation**- 67% students strongly agreed and 33% agreed that the entire syllabus is completed in the stipulated time frame.

For question 5-79% students strongly agreed, 18% agreed and 3% disagreed.

**Interpretation**- 79% students strongly agreed, 18% agreed and 3% disagreed that teachers are punctual and regular in taking practical and tutorial classes.

For question 6- 67% students strongly agreed, 24% agreed, 3% neither agreed nor disagreed, 3% disagreed and 3% strongly disagreed.

**Interpretation**- 67% students strongly agreed, 24% agreed, 3% neither agreed nor disagreed, 3% disagreed and 3% strongly disagreed that the ICT in the form of web sources, power point presentations are a regular feature of the classroom.

For question 7-70% students strongly agreed and 30% strongly disagreed.

**Interpretation**- 70% students strongly agreed and 30% strongly disagreed that explanation of textual reading material with clarity and relevance

For question 8- 67% students strongly agreed, 27% agreed, 3% neither agreed nor disagreed and 3% disagreed.

**Interpretation**- 67% students strongly agreed, 27% agreed, 3% neither agreed nor disagreed and 3% disagreed that Information regarding additional reading sources is given.

For question 9- 61% students strongly agreed, 36% agreed and 3% neither agreed nor disagreed.

**Interpretation**- 61% students strongly agreed, 36% agreed and 3% neither agreed nor disagreed that Values are taught from the prescribed syllabus in terms of knowledge, concepts, manual skills, analytical abilities and broadening perspectives.

For question 10- 64% students strongly agreed, 33% agreed and 5% neither agreed nor disagreed.

**Interpretation**- 64% students strongly agreed, 33% agreed and 5% neither agreed nor disagreed that Periodical assessments are conducted as per the given schedule.

For question 11- 19% students strongly agreed 12% agreed and 2% neither agreed nor disagreed.

**Interpretation**- 19% students strongly agreed 12% agreed and 2% neither agreed nor disagreed that Evaluation is fair and unbiased.

For question 12-76% students strongly agreed and 24% agreed.

**Interpretation**- 76% students strongly agreed and 24% agreed that Regular and timely feedback is given for further improvement.

For question 13- 64% students strongly agreed 30% agreed and 2% strongly disagreed.

**Interpretation**- 64% students strongly agreed 30% agreed and 2% strongly disagreed that Teachers are accessible even after lectures.

For question 14-76% students strongly agreed 21% agreed and 3% neither agreed nor disagreed.

**Interpretation**- 76% students strongly agreed 21% agreed and 3% neither agreed nor disagreed that Teachers are instrumental in personality development of the students.