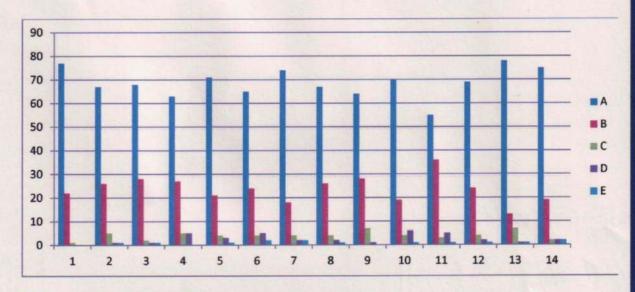

#### **Feedback Analysis**

Learners have given their Responses on a 5 -point Likert Scale for-

Option A- Strongly agreeOption B- Agree1.36
Option C- Neither agree nor disagree Option D- DisagreeOption E- Strongly disagree0.03

On X-axis – Question number

- A- Strongly agree
- B- Agree
- C- Neither agree nor disagree
- D- Disagree
- E- Strongly disagree

For question 1 - 88% students strongly agreed and 12% agreed.

**Interpretation**- 88% students strongly agreed and 12% agreed that they understand the depth of the course.

For question 2- 70% students strongly agreed and 30% agreed.

**Interpretation**- 70% students strongly agreed and 30% agreed that extent of coverage of course taught by teacher.

For question 3- 73% students strongly agreed, 24% agreed and 3% neither agreed nor disagreed.

**Interpretation**- 73% students strongly agreed, 24% agreed and 3% neither agreed nor disagreed that the ability of the teacher to relate the topic with current situation.

For question 4- 67% students strongly agreed and 33% agreed.

**Interpretation**- 67% students strongly agreed and 33% agreed that the entire syllabus is completed in the stipulated time frame.

For question 5-79% students strongly agreed, 18% agreed and 3% disagreed.

**Interpretation**- 79% students strongly agreed, 18% agreed and 3% disagreed that teachers are punctual and regular in taking practical and tutorial classes.

For question 6- 67% students strongly agreed, 24% agreed, 3% neither agreed nor disagreed, 3% disagreed and 3% strongly disagreed.

**Interpretation**- 67% students strongly agreed, 24% agreed, 3% neither agreed nor disagreed, 3% disagreed and 3% strongly disagreed that the ICT in the form of web sources, power point presentations are a regular feature of the classroom.

For question 7-70% students strongly agreed and 30% strongly disagreed.

**Interpretation**- 70% students strongly agreed and 30% strongly disagreed that explanation of textual reading material with clarity and relevance

For question 8- 67% students strongly agreed, 27% agreed, 3% neither agreed nor disagreed and 3% disagreed.

**Interpretation**- 67% students strongly agreed, 27% agreed, 3% neither agreed nor disagreed and 3% disagreed that Information regarding additional reading sources is given.

For question 9- 61% students strongly agreed, 36% agreed and 3% neither agreed nor disagreed.

**Interpretation**- 61% students strongly agreed, 36% agreed and 3% neither agreed nor disagreed that Values are taught from the prescribed syllabus in terms of knowledge, concepts, manual skills, analytical abilities and broadening perspectives.

For question 10- 64% students strongly agreed, 33% agreed and 5% neither agreed nor disagreed.

**Interpretation**- 64% students strongly agreed, 33% agreed and 5% neither agreed nor disagreed that Periodical assessments are conducted as per the given schedule.

For question 11- 19% students strongly agreed 12% agreed and 2% neither agreed nor disagreed.

**Interpretation**- 19% students strongly agreed 12% agreed and 2% neither agreed nor disagreed that Evaluation is fair and unbiased.

For question 12-76% students strongly agreed and 24% agreed.

**Interpretation**- 76% students strongly agreed and 24% agreed that Regular and timely feedback is given for further improvement.

For question 13- 64% students strongly agreed 30% agreed and 2% strongly disagreed.

**Interpretation**- 64% students strongly agreed 30% agreed and 2% strongly disagreed that Teachers are accessible even after lectures.

For question 14-76% students strongly agreed 21% agreed and 3% neither agreed nor disagreed.

**Interpretation**- 76% students strongly agreed 21% agreed and 3% neither agreed nor disagreed that Teachers are instrumental in personality development of the students.