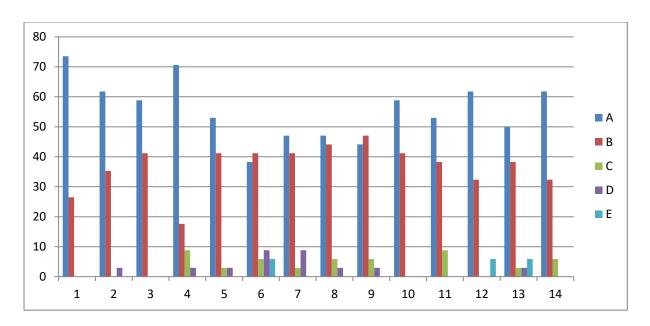

#### **Feedback Analysis**

Learners have given their Responses on a 5 -point Likert Scale for-

Option A- Strongly agreeOption B- agree1.73
Option C- Neither agree nor disagree Option D- DisagreeOption E- Strongly disagree0.00

On X-axis – Question number

- A- Strongly agree
- B- Agree
- C- Neither agree nor disagree
- D- Disagree
- E- Strongly disagree

For question 1 - 90% students strongly agreed and 10% agreed.

**Interpretation-** 90% students strongly agreed and 10% agreed that they understand the depth of the course.

For question 2- 65% students strongly agreed, 30% agreed and 5% neither agreed nor disagreed.

**Interpretation**- 65% students strongly agreed, 30% agreed and 5% neither agreed nor disagreed that extent of coverage of course taught by teacher.

For question 3-40% students strongly agreed and 60% agreed.

**Interpretation**- 40% students strongly agreed and 60% agreed that the ability of the teacher to relate the topic with current situation.

For question 4- 45% students strongly agreed, 40% agreed and 15% neither agreed nor disagreed.

**Interpretation**- 45% students strongly agreed, 40% agreed and 15% neither agreed nor disagreed that the entire syllabus is completed in the stipulated time frame.

For question 5- 55% students strongly agreed, 15% agreed, 20% neither agreed nor disagreed and 10% disagreed.

**Interpretation-** 55% students strongly agreed, 15% agreed, 20% neither agreed nor disagreed and 10% disagreed that teachers are punctual and regular in taking practical and tutorial classes.

For question 6- 35% students strongly agreed 45% agreed and 20% neither agreed nor disagreed.

**Interpretation**- 35% students strongly agreed 45% agreed and 20% neither agreed nor disagreed that the ICT in the form of web sources, power point presentations are a regular feature of the classroom.

For question 7- 35% students strongly agreed, 35% agreed and 30% neither agreed nor disagreed.

**Interpretation-** 35% students strongly agreed, 35% agreed and 30% neither agreed nor disagreed that explanation of textual reading material with clarity and relevance

For question 8- 60% students strongly agreed 35% agreed and 5% disagreed.

**Interpretation**- 60% students strongly agreed 35% agreed and 5% disagreed that Information regarding additional reading sources is given.

For question 9- 35% students strongly agreed 50% agreed and 15% neither agreed nor disagreed.

**Interpretation**- 35% students strongly agreed 50% agreed and 15% neither agreed nor disagreed that Values are taught from the prescribed syllabus in terms of knowledge, concepts, manual skills, analytical abilities and broadening perspectives.

For question 10- 45% students strongly agreed, 40% agreed and 15% neither agreed nor disagreed.

**Interpretation**- 45% students strongly agreed, 40% agreed and 15% neither agreed nor disagreed that Periodical assessments are conducted as per the given schedule.

For question 11- 45% students strongly agreed 45% agreed, 5% neither agreed nor disagreed and 5% disagreed.

**Interpretation**- 45% students strongly agreed 45% agreed, 5% neither agreed nor disagreed and 5% disagreed that Evaluation is fair and unbiased.

For question 12- 70% students strongly agreed, 20% agreed and 10% neither agreed nor disagreed.

**Interpretation**- 70% students strongly agreed, 20% agreed and 10% neither agreed nor disagreed that Regular and timely feedback is given for further improvement.

For question 13- 60% students strongly agreed, 30% agreed and 10% neither agreed nor disagreed.

**Interpretation**- 60% students strongly agreed, 30% agreed and 10% neither agreed nor disagreed that Teachers are accessible even after lectures.

For question 14- 55% students strongly agreed, 30% agreed and 15% neither agreed nor disagreed.

**Interpretation**- 55% students strongly agreed, 30% agreed and 15% neither agreed nor disagreed that Teachers are instrumental in personality development of the students.