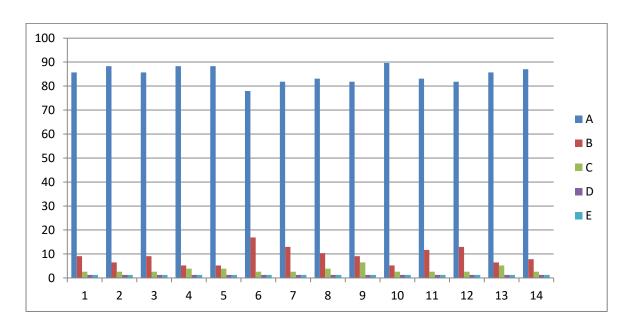

#### **Feedback Analysis**

Learners have given their Responses on a 5 -point Likert Scale for-

Option A- Strongly agreeOption B- AgreeOption C- Neither agree nor disagree Option D- DisagreeOption E- Strongly disagree0.20

On X-axis – Question number

- A- Strongly agree
- B- Agree
- C- Neither agree nor disagree
- D- Disagree
- E- Strongly disagree

For question 1 - 61% students strongly agreed, 31% agreed, 4% neither agreed nor disagreed, 1% disagreed and 3% strongly disagreed.

**Interpretation**- 61% students strongly agreed, 31% agreed, 4% neither agreed nor disagreed, 1% disagreed and 3% strongly disagreed that they understand the depth of the course.

For question 2- 51% students strongly agreed, 38% agreed, 8% neither agreed nor disagreed, 1% disagreed and 2% strongly disagreed.

**Interpretation**- 51% students strongly agreed, 38% agreed, 8% neither agreed nor disagreed, 1% disagreed and 2% strongly disagreed that extent of coverage of course taught by teacher.

For question 3- 48% students strongly agreed, 39% agreed, 9% neither agreed nor disagreed, 2% disagreed and 2% strongly disagreed.

**Interpretation**- 48% students strongly agreed, 39% agreed, 9% neither agreed nor disagreed, 2% disagreed and 2% strongly disagreed that the ability of the teacher to relate the topic with current situation.

For question 4- 45% students strongly agreed, 31% agreed, 16% neither agreed nor disagreed, 3% disagreed and 5% strongly disagreed.

**Interpretation**- 45% students strongly agreed, 31% agreed, 16% neither agreed nor disagreed, 3% disagreed and 5% strongly disagreed that the entire syllabus is completed in the stipulated time frame.

For question 5- 47% students strongly agreed, 29% agreed, 13% neither agreed nor disagreed, 8% disagreed and 3% strongly disagreed.

**Interpretation**- 47% students strongly agreed, 29% agreed, 13% neither agreed nor disagreed, 8% disagreed and 3% strongly disagreed that teachers are punctual and regular in taking practical and tutorial classes.

For question 6- 40% students strongly agreed, 36% agreed, 16% neither agreed nor disagreed, 4% disagreed and 4% strongly disagreed.

**Interpretation**- 40% students strongly agreed, 36% agreed, 16% neither agreed nor disagreed, 4% disagreed and 4% strongly disagreed that the ICT in the form of web sources, power point presentations are a regular feature of the classroom.

For question 7- 39% students strongly agreed, 38% agreed, 15% neither agreed nor disagreed, 5% disagreed and 3% strongly disagreed.

**Interpretation**- 39% students strongly agreed, 38% agreed, 15% neither agreed nor disagreed, 5% disagreed and 3% strongly disagreed that explanation of textual reading material with clarity and relevance

For question 8- 43% students strongly agreed, 37% agreed, 9% neither agreed nor disagreed, 7% disagreed and 4% strongly disagreed.

**Interpretation**- 43% students strongly agreed, 37% agreed, 9% neither agreed nor disagreed, 7% disagreed and 4% strongly disagreed that Information regarding additional reading sources is given.

For question 9- 39% students strongly agreed, 38% agreed, 11% neither agreed nor disagreed, 9% disagreed and 3% strongly disagreed.

**Interpretation-** 39% students strongly agreed, 38% agreed, 11% neither agreed nor disagreed, 9% disagreed and 3% strongly disagreed that Values are taught from the prescribed syllabus in terms of knowledge, concepts, manual skills, analytical abilities and broadening perspectives.

For question 10- 48% students strongly agreed, 33% agreed, 13% neither agreed nor disagreed, 3% disagreed and 3% strongly disagreed.

**Interpretation**- 48% students strongly agreed, 33% agreed, 13% neither agreed nor disagreed, 3% disagreed and 3% strongly disagreed that Periodical assessments are conducted as per the given schedule.

For question 11- 41% students strongly agreed, 32% agreed, 20% neither agreed nor disagreed, 4% disagreed and 3% strongly disagreed.

**Interpretation**- 41% students strongly agreed, 32% agreed, 20% neither agreed nor disagreed, 4% disagreed and 3% strongly disagreed that Evaluation is fair and unbiased.

For question 12- 48% students strongly agreed, 27% agreed, 15% neither agreed nor disagreed, 2% disagreed and 8% strongly disagreed.

**Interpretation**- 48% students strongly agreed, 27% agreed, 15% neither agreed nor disagreed, 2% disagreed and 8% strongly disagreed that Regular and timely feedback is given for further improvement.

For question 13- 40% students strongly agreed, 37% agreed, 10% neither agreed nor disagreed, 6% disagreed and 7% strongly disagreed.

**Interpretation**- 40% students strongly agreed, 37% agreed, 10% neither agreed nor disagreed, 6% disagreed and 7% strongly disagreed that Teachers are accessible even after lectures.

For question 14- 48% students strongly agreed, 32% agreed, 10% neither agreed nor disagreed, 3% disagreed and 7% strongly disagreed.

**Interpretation**- 48% students strongly agreed, 32% agreed, 10% neither agreed nor disagreed, 3% disagreed and 7% strongly disagreed that Teachers are instrumental in personality development of the students.