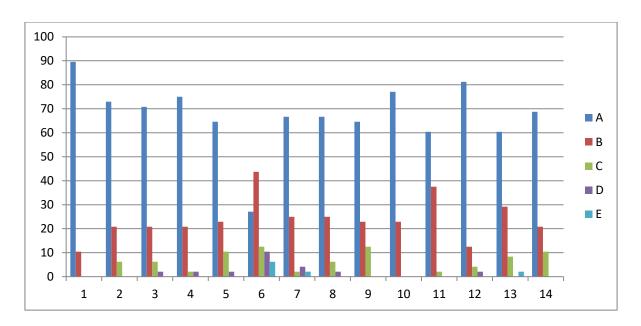

## **Subject- ECONOMICS**

## **Feedback Analysis**

Learners have given their Responses on a 5 -point Likert Scale for-

Option A- Strongly agreeOption B- AgreeOption C- Neither agree nor disagree Option D- DisagreeOption E- Strongly disagree0.09

On X-axis – Question number

- A- Strongly agree
- B- Agree
- C- Neither agree nor disagree
- D- Disagree
- E- Strongly disagree

For question 1 - 90% students strongly agreed and 10% agreed.

**Interpretation-** 90% students strongly agreed and 10% agreed that they understand the depth of the course.

For question 2- 73% students strongly agreed, 21% agreed and 6% neither agreed nor disagreed.

**Interpretation**- 73% students strongly agreed, 21% agreed and 6% neither agreed nor disagreed that extent of coverage of course taught by teacher.

For question 3- 71% students strongly agreed, 21% agreed, 6% neither agreed nor disagreed and 2% agreed.

**Interpretation**- 71% students strongly agreed, 21% agreed, 6% neither agreed nor disagreed and 2% agreed that the ability of the teacher to relate the topic with current situation.

For question 4- 75% students strongly agreed, 21% agreed, 2% neither agreed nor disagreed and 2% disagreed.

**Interpretation**- 75% students strongly agreed, 21% agreed, 2% neither agreed nor disagreed and 2% disagreed that the entire syllabus is completed in the stipulated time frame.

For question 5- 65% students strongly agreed, 23% agreed, 10% neither agreed nor disagreed and 2% disagreed.

**Interpretation**- 65% students strongly agreed, 23% agreed, 10% neither agreed nor disagreed and 2% disagreed that teachers are punctual and regular in taking practical and tutorial classes.

For question 6- 27% students strongly agreed, 44% agreed, 13% neither agreed nor disagreed, 10% disagreed and 2% strongly disagreed.

**Interpretation**- 27% students strongly agreed, 44% agreed, 13% neither agreed nor disagreed, 10% disagreed and 2% strongly disagreed that the ICT in the form of web sources, power point presentations are a regular feature of the classroom.

For question 7- 67% students strongly agreed, 25% agreed, 2% neither agreed nor disagreed, 4% disagreed and 2% strongly disagreed.

**Interpretation-** 67% students strongly agreed, 25% agreed, 2% neither agreed nor disagreed, 4% disagreed and 2% strongly disagreed that explanation of textual reading material with clarity and relevance.

For question 8- 67% students strongly agreed, 25% agreed, 6% neither agreed nor disagreed and 2% disagreed.

**Interpretation**- 67% students strongly agreed, 25% agreed, 6% neither agreed nor disagreed and 2% disagreed that Information regarding additional reading sources is given.

For question 9- 65% students strongly agreed, 23% agreed and 13% neither agreed nor disagreed.

**Interpretation**- 65% students strongly agreed, 23% agreed and 13% neither agreed nor disagreed that Values are taught from the prescribed syllabus in terms of knowledge, concepts, manual skills, analytical abilities and broadening perspectives.

For question 10-78% students strongly agreed and 23% agreed.

**Interpretation**- 78% students strongly agreed and 23% agreed that Periodical assessments are conducted as per the given schedule.

For question 11- 60% students strongly agreed 38% agreed and 2% neither agreed nor disagreed.

**Interpretation**- 60% students strongly agreed 38% agreed and 2% neither agreed nor disagreed that Evaluation is fair and unbiased.

For question 12- 81% students strongly agreed, 13% agreed, 4% neither agreed nor disagreed and 2% disagreed.

**Interpretation**- 81% students strongly agreed, 13% agreed, 4% neither agreed nor disagreed and 2% disagreed that Regular and timely feedback is given for further improvement.

For question 13- 60% students strongly agreed 29% agreed, 8% neither agreed nor disagreed and 2% strongly disagreed.

**Interpretation**- 60% students strongly agreed 29% agreed, 8% neither agreed nor disagreed and 2% strongly disagreed that Teachers are accessible even after lectures.

For question 14- 69% students strongly agreed 21% agreed and 10% neither agreed nor disagreed.

**Interpretation**- 69% students strongly agreed 21% agreed and 10% neither agreed nor disagreed that Teachers are instrumental in personality development of the students.