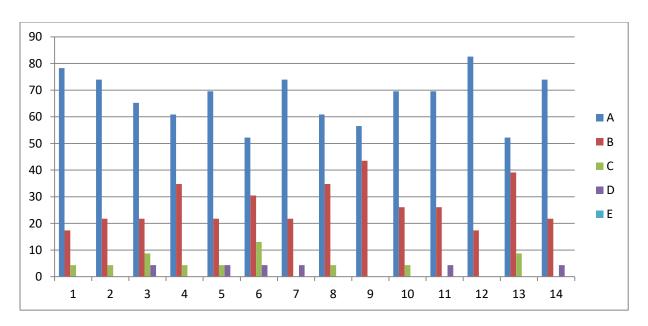

## **Feedback Analysis**

Learners have given their Responses on a 5 -point Likert Scale for-

Option A- Strongly agreeOption B- AgreeOption C- Neither agree nor disagree Option D- DisagreeOption E- Strongly disagree0.00

On X-axis – Question number

- A- Strongly agree
- B- Agree
- C- Neither agree nor disagree
- D- Disagree
- E- Strongly disagree

For question 1-78% students strongly agreed, 17% agreed and 5% neither agreed nor disagreed.

**Interpretation**- 78% students strongly agreed, 17% agreed and 5% neither agreed nor disagreed that they understand the depth of the course.

For question 2-74% students strongly agreed, 22% agreed and 4% disagreed.

**Interpretation**- 74% students strongly agreed, 22% agreed and 4% disagreed that extent of coverage of course taught by teacher.

For question 3- 65% students strongly agreed, 22% agreed, 9% neither agreed nor disagreed and 4% disagreed.

**Interpretation**- 65% students strongly agreed, 22% agreed, 9% neither agreed nor disagreed and 4% disagreed that the ability of the teacher to relate the topic with current situation.

For question 4- 61% students strongly agreed, 35% agreed and 4% neither agreed nor disagreed.

**Interpretation**- 61% students strongly agreed, 35% agreed and 4% neither agreed nor disagreed that the entire syllabus is completed in the stipulated time frame.

For question 5- 69% students strongly agreed, 22% agreed, 4% neither agreed nor disagreed and 4% disagreed.

**Interpretation**- 69% students strongly agreed, 22% agreed, 4% neither agreed nor disagreed and 4% disagreed that teachers are punctual and regular in taking practical and tutorial classes.

For question 6- 52% students strongly agreed, 30% agreed, 13% neither agreed nor disagreed and 4% disagreed.

**Interpretation**- 52% students strongly agreed, 30% agreed, 13% neither agreed nor disagreed and 4% disagreed that the ICT in the form of web sources, power point presentations are a regular feature of the classroom.

For question 7- 74% students strongly agreed, 22% agreed and 4% disagreed.

**Interpretation**- 74% students strongly agreed, 22% agreed and 4% disagreed that explanation of textual reading material with clarity and relevance

For question 8- 61% students strongly agreed, 35% agreed and 4% neither agreed nor disagreed.

**Interpretation**- 61% students strongly agreed, 35% agreed and 4% neither agreed nor disagreed that Information regarding additional reading sources is given.

For question 9- 56% students strongly agreed and 43% agreed.

**Interpretation**- 56% students strongly agreed and 43% agreed that Values are taught from the prescribed syllabus in terms of knowledge, concepts, manual skills, analytical abilities and broadening perspectives.

For question 10- 70% students strongly agreed, 26% agreed and 4% neither agreed nor disagreed.

**Interpretation**- 70% students strongly agreed, 26% agreed and 4% neither agreed nor disagreed that Periodical assessments are conducted as per the given schedule.

For question 11-70% students strongly agreed, 26% agreed and 4% disagreed.

**Interpretation**- 70% students strongly agreed, 26% agreed and 4% disagreed that Evaluation is fair and unbiased.

For question 12-83% students strongly agreed and 23% agreed.

**Interpretation**- 83% students strongly agreed and 23% agreed that Regular and timely feedback is given for further improvement.

For question 13- 52% students strongly agreed 39% agreed and 3% neither agreed nor disagreed.

**Interpretation**- 52% students strongly agreed 39% agreed and 3% neither agreed nor disagreed that Teachers are accessible even after lectures.

For question 14-74% students strongly agreed 22% agreed and 2% disagreed.

**Interpretation**- 74% students strongly agreed 22% agreed and 2% disagreed that Teachers are instrumental in personality development of the students.