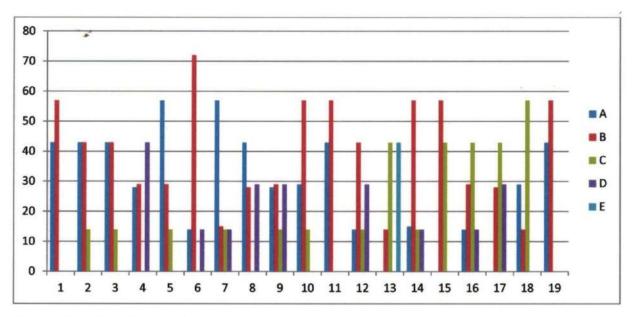

#### **Feedback Analysis**

Learners have given their Responses on a 5 -point Likert Scale for-

Option A- Strongly agreeOption B- Agree1.36
Option C- Neither agree nor disagree Option D- DisagreeOption E- Strongly disagree0.03

On X-axis – Question number

- A- Strongly agree
- B- Agree
- C- Neither agree nor disagree
- D- Disagree
- E- Strongly disagree

For question 1 - 88% students strongly agreed and 12% agreed.

**Interpretation**- 88% students strongly agreed and 12% agreed that they understand the depth of the course.

For question 2- 70% students strongly agreed and 30% agreed.

**Interpretation**- 70% students strongly agreed and 30% agreed that extent of coverage of course taught by teacher.

For question 3- 73% students strongly agreed, 24% agreed and 3% neither agreed nor disagreed.

**Interpretation**- 73% students strongly agreed, 24% agreed and 3% neither agreed nor disagreed that the ability of the teacher to relate the topic with current situation.

For question 4- 67% students strongly agreed and 33% agreed.

**Interpretation**- 67% students strongly agreed and 33% agreed that the entire syllabus is completed in the stipulated time frame.

For question 5-79% students strongly agreed, 18% agreed and 3% disagreed.

**Interpretation**- 79% students strongly agreed, 18% agreed and 3% disagreed that teachers are punctual and regular in taking practical and tutorial classes.

For question 6- 67% students strongly agreed, 24% agreed, 3% neither agreed nor disagreed, 3% disagreed and 3% strongly disagreed.

**Interpretation**- 67% students strongly agreed, 24% agreed, 3% neither agreed nor disagreed, 3% disagreed and 3% strongly disagreed that the ICT in the form of web sources, power point presentations are a regular feature of the classroom.

For question 7-70% students strongly agreed and 30% strongly disagreed.

**Interpretation**- 70% students strongly agreed and 30% strongly disagreed that explanation of textual reading material with clarity and relevance

For question 8- 67% students strongly agreed, 27% agreed, 3% neither agreed nor disagreed and 3% disagreed.

**Interpretation**- 67% students strongly agreed, 27% agreed, 3% neither agreed nor disagreed and 3% disagreed that Information regarding additional reading sources is given.

For question 9- 61% students strongly agreed, 36% agreed and 3% neither agreed nor disagreed.

**Interpretation**- 61% students strongly agreed, 36% agreed and 3% neither agreed nor disagreed that Values are taught from the prescribed syllabus in terms of knowledge, concepts, manual skills, analytical abilities and broadening perspectives.

For question 10- 64% students strongly agreed, 33% agreed and 5% neither agreed nor disagreed.

**Interpretation**- 64% students strongly agreed, 33% agreed and 5% neither agreed nor disagreed that Periodical assessments are conducted as per the given schedule.

For question 11- 19% students strongly agreed 12% agreed and 2% neither agreed nor disagreed.

**Interpretation**- 19% students strongly agreed 12% agreed and 2% neither agreed nor disagreed that Evaluation is fair and unbiased.

For question 12-76% students strongly agreed and 24% agreed.

**Interpretation**- 76% students strongly agreed and 24% agreed that Regular and timely feedback is given for further improvement.

For question 13- 64% students strongly agreed 30% agreed and 2% strongly disagreed.

**Interpretation**- 64% students strongly agreed 30% agreed and 2% strongly disagreed that Teachers are accessible even after lectures.

For question 14-76% students strongly agreed 21% agreed and 3% neither agreed nor disagreed.

**Interpretation**- 76% students strongly agreed 21% agreed and 3% neither agreed nor disagreed that Teachers are instrumental in personality development of the students.