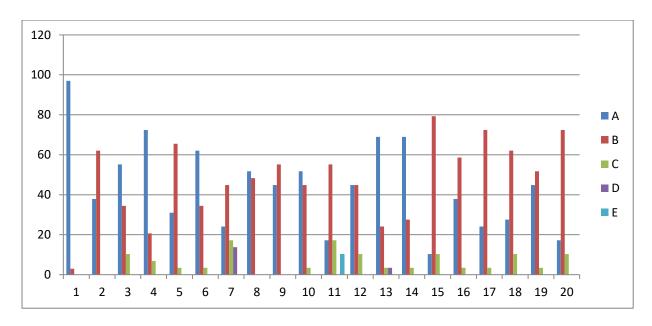

#### **Feedback Analysis**

Learners have given their Responses on a 5 -point Likert Scale for-

Option A- Strongly agreeOption B- AgreeOption C- Neither agree nor disagree Option D- DisagreeOption E- Strongly disagree0.20

On X-axis – Question number

- A- Strongly agree
- B- Agree
- C- Neither agree nor disagree
- D- Disagree
- E- Strongly disagree

For question 1 - 61% students strongly agreed, 31% agreed, 4% neither agreed nor disagreed, 1% disagreed and 3% strongly disagreed.

**Interpretation**- 61% students strongly agreed, 31% agreed, 4% neither agreed nor disagreed, 1% disagreed and 3% strongly disagreed that they understand the depth of the course.

For question 2- 51% students strongly agreed, 38% agreed, 8% neither agreed nor disagreed, 1% disagreed and 2% strongly disagreed.

**Interpretation**- 51% students strongly agreed, 38% agreed, 8% neither agreed nor disagreed, 1% disagreed and 2% strongly disagreed that extent of coverage of course taught by teacher.

For question 3- 48% students strongly agreed, 39% agreed, 9% neither agreed nor disagreed, 2% disagreed and 2% strongly disagreed.

**Interpretation**- 48% students strongly agreed, 39% agreed, 9% neither agreed nor disagreed, 2% disagreed and 2% strongly disagreed that the ability of the teacher to relate the topic with current situation.

For question 4- 45% students strongly agreed, 31% agreed, 16% neither agreed nor disagreed, 3% disagreed and 5% strongly disagreed.

**Interpretation**- 45% students strongly agreed, 31% agreed, 16% neither agreed nor disagreed, 3% disagreed and 5% strongly disagreed that the entire syllabus is completed in the stipulated time frame.

For question 5- 47% students strongly agreed, 29% agreed, 13% neither agreed nor disagreed, 8% disagreed and 3% strongly disagreed.

**Interpretation**- 47% students strongly agreed, 29% agreed, 13% neither agreed nor disagreed, 8% disagreed and 3% strongly disagreed that teachers are punctual and regular in taking practical and tutorial classes.

For question 6- 40% students strongly agreed, 36% agreed, 16% neither agreed nor disagreed, 4% disagreed and 4% strongly disagreed.

**Interpretation**- 40% students strongly agreed, 36% agreed, 16% neither agreed nor disagreed, 4% disagreed and 4% strongly disagreed that the ICT in the form of web sources, power point presentations are a regular feature of the classroom.

For question 7- 39% students strongly agreed, 38% agreed, 15% neither agreed nor disagreed, 5% disagreed and 3% strongly disagreed.

**Interpretation**- 39% students strongly agreed, 38% agreed, 15% neither agreed nor disagreed, 5% disagreed and 3% strongly disagreed that explanation of textual reading material with clarity and relevance

For question 8- 43% students strongly agreed, 37% agreed, 9% neither agreed nor disagreed, 7% disagreed and 4% strongly disagreed.

**Interpretation**- 43% students strongly agreed, 37% agreed, 9% neither agreed nor disagreed, 7% disagreed and 4% strongly disagreed that Information regarding additional reading sources is given.

For question 9- 39% students strongly agreed, 38% agreed, 11% neither agreed nor disagreed, 9% disagreed and 3% strongly disagreed.

**Interpretation-** 39% students strongly agreed, 38% agreed, 11% neither agreed nor disagreed, 9% disagreed and 3% strongly disagreed that Values are taught from the prescribed syllabus in terms of knowledge, concepts, manual skills, analytical abilities and broadening perspectives.

For question 10- 48% students strongly agreed, 33% agreed, 13% neither agreed nor disagreed, 3% disagreed and 3% strongly disagreed.

**Interpretation**- 48% students strongly agreed, 33% agreed, 13% neither agreed nor disagreed, 3% disagreed and 3% strongly disagreed that Periodical assessments are conducted as per the given schedule.

For question 11- 41% students strongly agreed, 32% agreed, 20% neither agreed nor disagreed, 4% disagreed and 3% strongly disagreed.

**Interpretation**- 41% students strongly agreed, 32% agreed, 20% neither agreed nor disagreed, 4% disagreed and 3% strongly disagreed that Evaluation is fair and unbiased.

For question 12- 48% students strongly agreed, 27% agreed, 15% neither agreed nor disagreed, 2% disagreed and 8% strongly disagreed.

**Interpretation**- 48% students strongly agreed, 27% agreed, 15% neither agreed nor disagreed, 2% disagreed and 8% strongly disagreed that Regular and timely feedback is given for further improvement.

For question 13- 40% students strongly agreed, 37% agreed, 10% neither agreed nor disagreed, 6% disagreed and 7% strongly disagreed.

**Interpretation**- 40% students strongly agreed, 37% agreed, 10% neither agreed nor disagreed, 6% disagreed and 7% strongly disagreed that Teachers are accessible even after lectures.

For question 14- 48% students strongly agreed, 32% agreed, 10% neither agreed nor disagreed, 3% disagreed and 7% strongly disagreed.

**Interpretation**- 48% students strongly agreed, 32% agreed, 10% neither agreed nor disagreed, 3% disagreed and 7% strongly disagreed that Teachers are instrumental in personality development of the students.