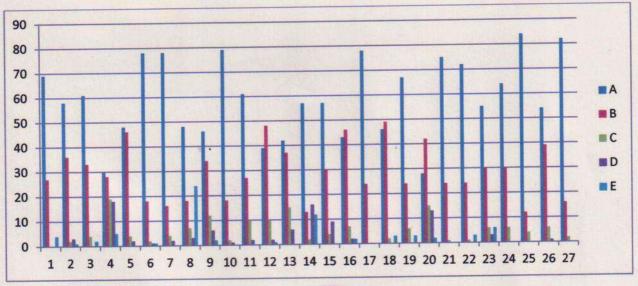

On X-axis – Question number

- A- Strongly agree
- B- Agree
- C- Neither agree nor disagree
- D- Disagree
- E- Strongly disagree

For question 1 - 86% students strongly agreed and 14% agreed.

**Interpretation-** 86% students strongly agreed and 14% agreed that they understand the depth of the course.

For question 2-79% students strongly agreed and 21% agreed.

**Interpretation**- 79% students strongly agreed and 21% agreed that extent of coverage of course taught by teacher.

For question 3- 67% students strongly agreed and 33% agreed.

**Interpretation-** 67% students strongly agreed and 33% agreed that the ability of the teacher to relate the topic with current situation.

For question 4- 52% students strongly agreed, 45% agreed and 2% neither agreed nor disagreed.

**Interpretation**- 52% students strongly agreed, 45% agreed and 2% neither agreed nor disagreed that the entire syllabus is completed in the stipulated time frame.

For question 5- 71% students strongly agreed, 24% agreed and 5% neither agreed nor disagreed.

**Interpretation**- 71% students strongly agreed, 24% agreed and 5% neither agreed nor disagreed that teachers are punctual and regular in taking practical and tutorial classes.

For question 6- 50% students strongly agreed, 38% agreed and 12% neither agreed nor disagreed.

**Interpretation**- 50% students strongly agreed, 38% agreed and 12% neither agreed nor disagreed that the ICT in the form of web sources, power point presentations are a regular feature of the classroom.

For question 7- 74% students strongly agreed, 21% agreed, 3% neither agreed nor disagreed and 2% strongly disagreed.

**Interpretation**- 74% students strongly agreed, 21% agreed, 3% neither agreed nor disagreed and 2% strongly disagreed that explanation of textual reading material with clarity and relevance

For question 8- 69% students strongly agreed, 21% agreed, 7% neither agreed nor disagreed and 2% strongly disagreed.

**Interpretation**- 69% students strongly agreed, 21% agreed, 7% neither agreed nor disagreed and 2% strongly disagreed that Information regarding additional reading sources is given.

For question 9- 60% students strongly agreed, 36% agreed, 3% neither agreed nor disagreed and 2% disagreed.

**Interpretation**- 60% students strongly agreed, 36% agreed, 3% neither agreed nor disagreed and 2% disagreed that Values are taught from the prescribed syllabus in