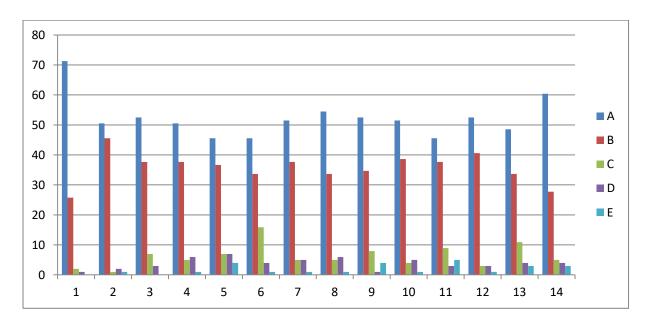

#### **Feedback Analysis**

Learners have given their Responses on a 5 -point Likert Scale for-

Option A- Strongly agreeOption B- agree1.73
Option C- Neither agree nor disagree Option D- DisagreeOption E- Strongly disagree0.00

On X-axis – Question number

- A- Strongly agree
- B- Agree
- C- Neither agree nor disagree
- D- Disagree
- E- Strongly disagree

For question 1 - 90% students strongly agreed and 10% agreed.

**Interpretation-** 90% students strongly agreed and 10% agreed that they understand the depth of the course.

For question 2- 65% students strongly agreed, 30% agreed and 5% neither agreed nor disagreed.

**Interpretation**- 65% students strongly agreed, 30% agreed and 5% neither agreed nor disagreed that extent of coverage of course taught by teacher.

For question 3-40% students strongly agreed and 60% agreed.

**Interpretation**- 40% students strongly agreed and 60% agreed that the ability of the teacher to relate the topic with current situation.

For question 4- 45% students strongly agreed, 40% agreed and 15% neither agreed nor disagreed.

**Interpretation**- 45% students strongly agreed, 40% agreed and 15% neither agreed nor disagreed that the entire syllabus is completed in the stipulated time frame.

For question 5- 55% students strongly agreed, 15% agreed, 20% neither agreed nor disagreed and 10% disagreed.

**Interpretation-** 55% students strongly agreed, 15% agreed, 20% neither agreed nor disagreed and 10% disagreed that teachers are punctual and regular in taking practical and tutorial classes.

For question 6- 35% students strongly agreed 45% agreed and 20% neither agreed nor disagreed.

**Interpretation**- 35% students strongly agreed 45% agreed and 20% neither agreed nor disagreed that the ICT in the form of web sources, power point presentations are a regular feature of the classroom.

For question 7- 35% students strongly agreed, 35% agreed and 30% neither agreed nor disagreed.

**Interpretation-** 35% students strongly agreed, 35% agreed and 30% neither agreed nor disagreed that explanation of textual reading material with clarity and relevance

For question 8- 60% students strongly agreed 35% agreed and 5% disagreed.

**Interpretation**- 60% students strongly agreed 35% agreed and 5% disagreed that Information regarding additional reading sources is given.

For question 9- 35% students strongly agreed 50% agreed and 15% neither agreed nor disagreed.

**Interpretation**- 35% students strongly agreed 50% agreed and 15% neither agreed nor disagreed that Values are taught from the prescribed syllabus in terms of knowledge, concepts, manual skills, analytical abilities and broadening perspectives.

For question 10- 45% students strongly agreed, 40% agreed and 15% neither agreed nor disagreed.

**Interpretation**- 45% students strongly agreed, 40% agreed and 15% neither agreed nor disagreed that Periodical assessments are conducted as per the given schedule.

For question 11- 45% students strongly agreed 45% agreed, 5% neither agreed nor disagreed and 5% disagreed.

**Interpretation**- 45% students strongly agreed 45% agreed, 5% neither agreed nor disagreed and 5% disagreed that Evaluation is fair and unbiased.

For question 12- 70% students strongly agreed, 20% agreed and 10% neither agreed nor disagreed.

**Interpretation**- 70% students strongly agreed, 20% agreed and 10% neither agreed nor disagreed that Regular and timely feedback is given for further improvement.

For question 13- 60% students strongly agreed, 30% agreed and 10% neither agreed nor disagreed.

**Interpretation**- 60% students strongly agreed, 30% agreed and 10% neither agreed nor disagreed that Teachers are accessible even after lectures.

For question 14- 55% students strongly agreed, 30% agreed and 15% neither agreed nor disagreed.

**Interpretation**- 55% students strongly agreed, 30% agreed and 15% neither agreed nor disagreed that Teachers are instrumental in personality development of the students.