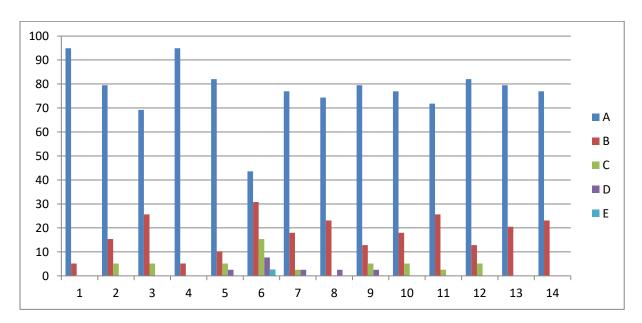

# **BHIWAPUR MAHAVIDYALAYA**

BHIWAPUR DIST. NAGPUR- 441201 ACCREDITED WITH GRADE 'B' (CGPA-2.54) BY NAAC, BENGALURU ISO-9001:2015

# Academic Session – 2018-19 Feedback from students on Teaching Learning and Evaluation Bachelor of Arts- I

# **Subject- POLITICAL SCIENCE**

### **Feedback Analysis**

Learners have given their Responses on a 5 -point Likert Scale for-

Option A- Strongly agreeOption B- AgreeOption C- Neither agree nor disagree Option D- DisagreeOption E- Strongly disagree0.06

On X-axis – Question number

- A- Strongly agree
- B- Agree
- C- Neither agree nor disagree
- D- Disagree
- E- Strongly disagree

For question 1 - 95% students strongly agreed and 5% agreed.

**Interpretation-** 95% students strongly agreed and 5% agreed that they understand the depth of the course.

For question 2- 80% students strongly agreed, 15% agreed and 5% neither agreed nor disagreed.

**Interpretation**- 80% students strongly agreed, 15% agreed and 5% neither agreed nor disagreed that extent of coverage of course taught by teacher.

For question 3- 69% students strongly agreed, 26% agreed and 5% neither agreed nor disagreed.

**Interpretation**- 69% students strongly agreed, 26% agreed and 5% neither agreed nor disagreed that the ability of the teacher to relate the topic with current situation.

For question 4-95% students strongly agreed and 5% agreed.

**Interpretation**- 95% students strongly agreed and 5% agreed that the entire syllabus is completed in the stipulated time frame.

For question 5- 82% students strongly agreed, 10% agreed, 5% neither agreed nor disagreed and 3% disagreed.

**Interpretation**- 82% students strongly agreed, 10% agreed, 5% neither agreed nor disagreed and 3% disagreed that teachers are punctual and regular in taking practical and tutorial classes.

For question 6- 44% students strongly agreed, 31% agreed, 15% neither agreed nor disagreed, 8% disagreed and 2% strongly disagreed.

**Interpretation**- 44% students strongly agreed, 31% agreed, 15% neither agreed nor disagreed, 8% disagreed and 2% strongly disagreed that the ICT in the form of web sources, power point presentations are a regular feature of the classroom.

For question 7- 77% students strongly agreed, 18% agreed, 3% neither agreed nor disagreed and 2% disagreed.

**Interpretation**- 77% students strongly agreed, 18% agreed, 3% neither agreed nor disagreed and 2% disagreed that explanation of textual reading material with clarity and relevance

For question 8-74% students strongly agreed, 23% agreed and 3% disagreed.

**Interpretation**- 74% students strongly agreed, 23% agreed and 3% disagreed that Information regarding additional reading sources is given.

For question 9- 79% students strongly agreed, 13% agreed, 5% neither agreed nor disagreed and 3% disagreed.

**Interpretation**- 79% students strongly agreed, 13% agreed, 5% neither agreed nor disagreed and 3% disagreed that Values are taught from the prescribed syllabus in terms of knowledge, concepts, manual skills, analytical abilities and broadening perspectives.

For question 10- 77% students strongly agreed, 18% agreed and 5% neither agreed nor disagreed.

**Interpretation**- 77% students strongly agreed, 18% agreed and 5% neither agreed nor disagreed that Periodical assessments are conducted as per the given schedule.

For question 11- 72% students strongly agreed 26% agreed and 2% neither agreed nor disagreed.

**Interpretation**- 72% students strongly agreed 26% agreed and 2% neither agreed nor disagreed that Evaluation is fair and unbiased.

For question 12- 82% students strongly agreed, 13% agreed and 5% neither agreed nor disagreed.

**Interpretation**- 82% students strongly agreed, 13% agreed and 5% neither agreed nor disagreed that Regular and timely feedback is given for further improvement.

For question 13-79% students strongly agreed and 21% agreed.

**Interpretation**- 79% students strongly agreed and 21% agreed that Teachers are accessible even after lectures.

For question 14-77% students strongly agreed and 23% agreed.

**Interpretation**- 77% students strongly agreed and 23% agreed that Teachers are instrumental in personality development of the students.