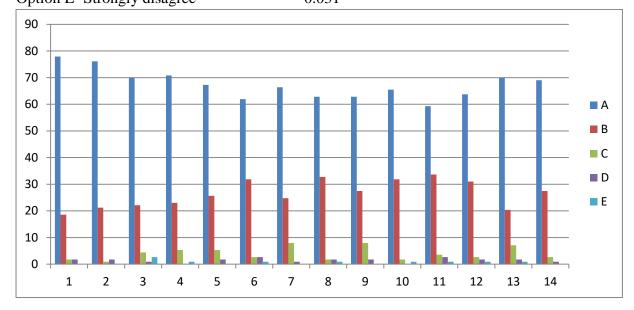

Member Secretary, Feedback Committee

A Bhiwatur Dist. Nagouit

PRINCIPAL Bhiwapur Mahavidyalaya Bhiwapur, Dist. Nagpur

mune

Enclosed- Feedback Analysis - 2022-2023



#### BACKWARD CLASS YOUTH RELIEF COMMITTEE'S

# BHIWAPUR MAHAVIDYALAYA

BHIWAPUR DIST. NAGPUR- 441201 ACCREDITED WITH GRADE 'B' (CGPA-2.54) BY NAAC, BENGALURU ISO-9001:2015

# **Academic Session – 2022-23 Feedback from students on Teaching Learning and Evaluation**

#### **Bachelor of Science**

Feedback form link- <a href="https://forms.gle/jbaJmBpcdCJesHgPA">https://forms.gle/jbaJmBpcdCJesHgPA</a>

#### **Feedback Analysis**

Learners have given their Responses on a 5 -point Likert Scale for-

Option A- Strongly agreeOption B- AgreeOption C- Neither agree nor disagree Option D- DisagreeOption E- Strongly disagree0.031



On X-axis – Question number

On Y-axis- Response in %

- A- Strongly agree
- B- Agree
- C- Neither agree nor disagree
- D- Disagree
- E- Strongly disagree

For question 1- 78% students strongly agreed, 19% agreed, 2% neither agreed nor disagreed and 2% disagreed.

**Interpretation**- 78% students strongly agreed, 19% agreed, 2% neither agreed nor disagreed and 2% disagreed that they understand the depth of the course.

For question 2- 76% students strongly agreed, 21% agreed, 1% neither agreed nor disagreed and 2% disagreed.

**Interpretation**- 76% students strongly agreed, 21% agreed, 1% neither agreed nor disagreed and 2% disagreed that extent of coverage of course taught by teacher.

For question 3- 70% students strongly agreed, 22% agreed, 4% neither agreed nor disagreed, 1% disagre