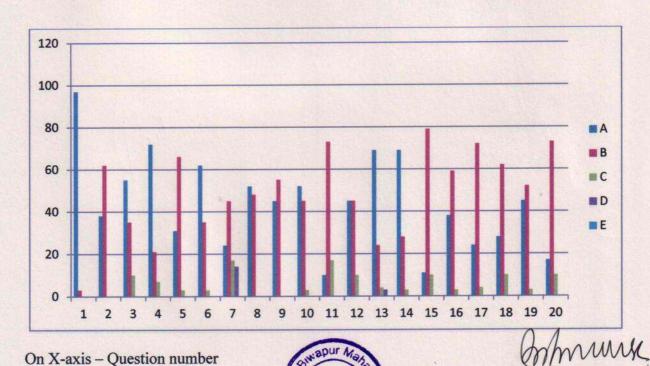

#### **Feedback Analysis**

Learners have given their Responses on a 5 -point Likert Scale for-

Option A- Strongly agreeOption B- Agree1.36
Option C- Neither agree nor disagree Option D- DisagreeOption E- Strongly disagree0.03

On X-axis – Question number

- A- Strongly agree
- B- Agree
- C- Neither agree nor disagree
- D- Disagree
- E- Strongly disagree

For question 1 - 88% students strongly agreed and 12% agreed.

**Interpretation**- 88% students strongly agreed and 12% agreed that they understand the depth of the course.

For question 2- 70% students strongly agreed and 30% agreed.

**Interpretation**- 70% students strongly agreed and 30% agreed that extent of coverage of course taught by teacher.

For question 3- 73% students strongly agreed, 24% agreed and 3% neither agreed nor disagreed.

**Interpretation**- 73% students strongly agreed, 24% agreed and 3% neither agreed nor disagreed that the ability of the teacher to relate the topic with current situation.

For question 4- 67% students strongly agreed and 33% agreed.

**Interpretation**- 67% students strongly agreed and 33% agreed that the entire syllabus is completed in the stipulated time frame.

For question 5-79% students strongly agreed, 18% agreed and 3% disagreed.

**Interpretation**- 79% students strongly agreed, 18% agreed and 3% disagreed that teachers are punctual and regular in taking practical and tutorial classes.

For question 6- 67% students strongly agreed, 24% agreed, 3% neither agreed nor disagreed, 3% disagreed and 3% strongly disagreed.

**Interpretation**- 67% students strongly agreed, 24% agreed, 3% neither agreed nor disagreed, 3% disagreed and 3% strongly disagreed that the ICT in the form of web sources, power point presentations are a regular feature of the classroom.

For question 7-70% students strongly agreed and 30% strongly disagreed.

**Interpretation**- 70% students strongly agreed and 30% strongly disagreed that explanation of textual reading material with clarity and relevance

For question 8- 67% students strongly agreed, 27% agreed, 3% neither agreed nor disagreed and 3% disagreed.

**Interpretation**- 67% students strongly agreed, 27% agreed, 3% neither agreed nor disagreed and 3% disagreed that Information regarding additional reading sources is given.

For question 9- 61% students strongly agreed, 36% agreed and 3% neither agreed nor disagreed.

**Interpretation**- 61% students strongly agreed, 36% agreed and 3% neither agreed nor disagreed that Values are taught from the prescribed syllabus in terms of knowledge, concepts, manual skills, analytical abilities and broadening perspectives.

For question 10- 64% students strongly agreed, 33% agreed and 5% neither agreed nor disagreed.

**Interpretation**- 64% students strongly agreed, 33% agreed and 5% neither agreed nor disagreed that Periodical assessments are conducted as per the given schedule.

For question 11- 19% students strongly agreed 12% agreed and 2% neither agreed nor disagreed.

**Interpretation**- 19% students strongly agreed 12% agreed and 2% neither agreed nor disagreed that Evaluation is fair and unbiased.

For question 12-76% students strongly agreed and 24% agreed.

**Interpretation**- 76% students strongly agreed and 24% agreed that Regular and timely feedback is given for further improvement.

For question 13- 64% students strongly agreed 30% agreed and 2% strongly disagreed.

**Interpretation**- 64% students strongly agreed 30% agreed and 2% strongly disagreed that Teachers are accessible even after lectures.

For question 14-76% students strongly agreed 21% agreed and 3% neither agreed nor disagreed.

**Interpretation**- 76% students strongly agreed 21% agreed and 3% neither agreed nor disagreed that Teachers are instrumental in personality development of the students.