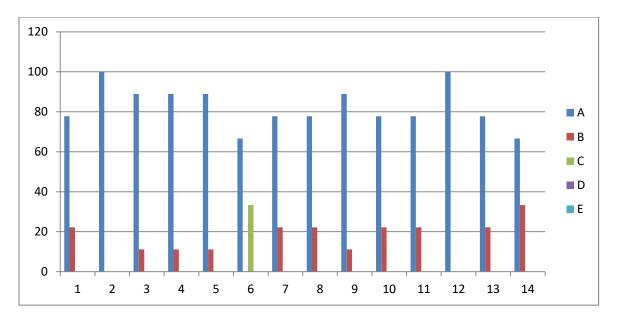

### **Feedback Analysis**

Learners have given their Responses on a 5 -point Likert Scale for-

Option A- Strongly agreeOption B- AgreeOption C- Neither agree nor disagree Option D- DisagreeOption E- Strongly disagree0.00

On X-axis – Question number

- A- Strongly agree
- B- Agree
- C- Neither agree nor disagree
- D- Disagree
- E- Strongly disagree

For question 1 - 91% students strongly agreed and 9% agreed.

**Interpretation-** 91% students strongly agreed and 9% agreed that they understand the depth of the course.

For question 2-45% students strongly agreed and 55% agreed.

**Interpretation**- 45% students strongly agreed and 55% agreed that extent of coverage of course taught by teacher.

For question 3-45% students strongly agreed and 55% agreed.

**Interpretation-** 45% students strongly agreed and 55% agreed that the ability of the teacher to relate the topic with current situation.

For question 4- 45% students strongly agreed, 36% agreed and 18% neither agreed nor disagreed.

**Interpretation**- 45% students strongly agreed, 36% agreed and 18% neither agreed nor disagreed that the entire syllabus is completed in the stipulated time frame.

For question 5-82% students strongly agreed and 18% agreed.

**Interpretation**- 82% students strongly agreed and 18% agreed that teachers are punctual and regular in taking practical and tutorial classes.

For question 6- 27% students strongly agreed, 55% agreed, 9% neither agreed nor disagreed and 9% disagreed.

**Interpretation**- 27% students strongly agreed, 55% agreed, 9% neither agreed nor disagreed and 9% disagreed that the ICT in the form of web sources, power point presentations are a regular feature of the classroom.

For question 7-55% students strongly agreed and 45% agreed.

**Interpretation**- 55% students strongly agreed and 45% agreed that explanation of textual reading material with clarity and relevance

For question 8-45% students strongly agreed and 55% agreed.

**Interpretation**- 45% students strongly agreed and 55% agreed that Information regarding additional reading sources is given.

For question 9- 63% students strongly agreed and 36% agreed.

**Interpretation**- 63% students strongly agreed and 36% agreed that Values are taught from the prescribed syllabus in terms of knowledge, concepts, manual skills, analytical abilities and broadening perspectives.

For question 10-45% students strongly agreed and 55% agreed.

**Interpretation**- 45% students strongly agreed and 55% agreed that Periodical assessments are conducted as per the given schedule.

For question 11-55% students strongly agreed and 45% agreed.

**Interpretation**- 55% students strongly agreed and 45% agreed that Evaluation is fair and unbiased.

For question 12-73% students strongly agreed and 27% agreed.

**Interpretation**- 73% students strongly agreed and 27% agreed that Regular and timely feedback is given for further improvement.

For question 13-64% students strongly agreed and 36% agreed.

**Interpretation**- 64% students strongly agreed and 36% agreed that Teachers are accessible even after lectures.

For question 14-82% students strongly agreed and 18% agreed.

**Interpretation**- 82% students strongly agreed and 18% agreed that Teachers are instrumental in personality development of the students.