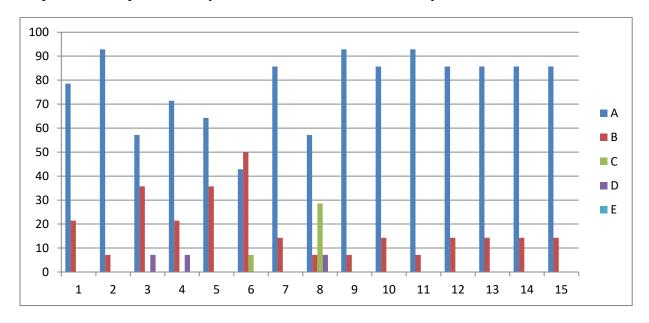

## **Subject- AMBEDKAR THOUGHT**

### **Feedback Analysis**

Learners have given their Responses on a 5 -point Likert Scale for-

Option A- Strongly agreeOption B- AgreeOption C- Neither agree nor disagree Option D- DisagreeOption E- Strongly disagree0.03

On X-axis – Question number

- A- Strongly agree
- B- Agree
- C- Neither agree nor disagree
- D- Disagree
- E- Strongly disagree

For question 1 - 90% students strongly agreed and 10% agreed.

**Interpretation-** 90% students strongly agreed and 10% agreed that they understand the depth of the course.

For question 2-80% students strongly agreed, 18% agreed and 2% disagreed.

**Interpretation**- 80% students strongly agreed, 18% agreed and 2% disagreed that extent of coverage of course taught by teacher.

For question 3-73% students strongly agreed and 27% agreed.

**Interpretation-** 73% students strongly agreed and 27% agreed that the ability of the teacher to relate the topic with current situation.

For question 4- 70% students strongly agreed, 25% agreed and 5% neither agreed nor disagreed.

**Interpretation**- 70% students strongly agreed, 25% agreed and 5% neither agreed nor disagreed that the entire syllabus is completed in the stipulated time frame.

For question 5- 65% students strongly agreed, 25% agreed, 8% neither agreed nor disagreed and 2% disagreed.

**Interpretation**- 65% students strongly agreed, 25% agreed, 8% neither agreed nor disagreed and 2% disagreed that teachers are punctual and regular in taking practical and tutorial classes.

For question 6- 60% students strongly agreed, 35% agreed and 5% neither agreed nor disagreed.

**Interpretation**- 60% students strongly agreed, 35% agreed and 5% neither agreed nor disagreed that the ICT in the form of web sources, power point presentations are a regular feature of the classroom.

For question 7- 70% students strongly agreed, 23% agreed, 5% neither agreed nor disagreed and 2% disagreed.

**Interpretation**- 70% students strongly agreed, 23% agreed, 5% neither agreed nor disagreed and 2% disagreed that explanation of textual reading material with clarity and relevance

For question 8-68% students strongly agreed, 20% agreed, 10% neither agreed nor disagreed and 2% disagreed.

**Interpretation**- 68% students strongly agreed, 20% agreed, 10% neither agreed nor disagreed and 2% disagreed that Information regarding additional reading sources is given.

For question 9- 63% students strongly agreed, 27% agreed and 10% neither agreed nor disagreed.

**Interpretation**- 63% students strongly agreed, 27% agreed and 10% neither agreed nor disagreed that Values are taught from the prescribed syllabus in terms of knowledge, concepts, manual skills, analytical abilities and broadening perspectives.

For question 10- 67% students strongly agreed, 25% agreed, 5% neither agreed nor disagreed and 2% disagreed.

**Interpretation**- 67% students strongly agreed, 25% agreed, 5% neither agreed nor disagreed and 2% disagreed that Periodical assessments are conducted as per the given schedule.

For question 11- 48% students strongly agreed 37% agreed, 8% neither agreed nor disagreed and 7% strongly disagreed.

**Interpretation**- 48% students strongly agreed 37% agreed, 8% neither agreed nor disagreed and 7% strongly disagreed that Evaluation is fair and unbiased.

For question 12- 75% students strongly agreed, 23% agreed and 2% neither agreed nor disagreed.

**Interpretation**- 75% students strongly agreed, 23% agreed and 2% neither agreed nor disagreed that Regular and timely feedback is given for further improvement.

For question 13- 60% students strongly agreed 35% agreed, 3% neither agreed nor disagreed and 2% disagreed.

**Interpretation**- 60% students strongly agreed 35% agreed, 3% neither agreed nor disagreed and 2% disagreed that Teachers are accessible even after lectures.

For question 14- 68% students strongly agreed 30% agreed and 2% neither agreed nor disagreed.

**Interpretation**- 68% students strongly agreed 30% agreed and 2% neither agreed nor disagreed that Teachers are instrumental in personality development of the students.