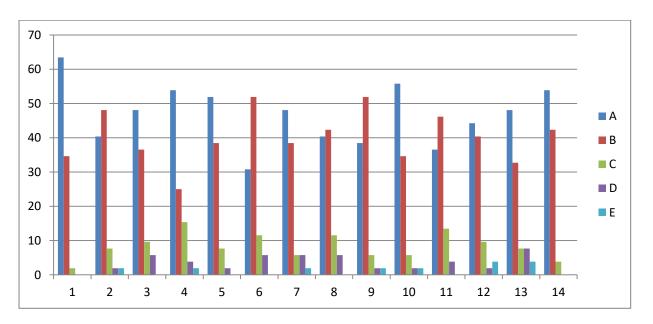

#### **Feedback Analysis**

Learners have given their Responses on a 5 -point Likert Scale for-

Option A- Strongly agreeOption B- Agree1.36
Option C- Neither agree nor disagree Option D- DisagreeOption E- Strongly disagree0.03

On X-axis – Question number

- A- Strongly agree
- B- Agree
- C- Neither agree nor disagree
- D- Disagree
- E- Strongly disagree

For question 1 - 88% students strongly agreed and 12% agreed.

**Interpretation**- 88% students strongly agreed and 12% agreed that they understand the depth of the course.

For question 2- 70% students strongly agreed and 30% agreed.

**Interpretation**- 70% students strongly agreed and 30% agreed that extent of coverage of course taught by teacher.

For question 3- 73% students strongly agreed, 24% agreed and 3% neither agreed nor disagreed.

**Interpretation**- 73% students strongly agreed, 24% agreed and 3% neither agreed nor disagreed that the ability of the teacher to relate the topic with current situation.

For question 4- 67% students strongly agreed and 33% agreed.

**Interpretation**- 67% students strongly agreed and 33% agreed that the entire syllabus is completed in the stipulated time frame.

For question 5-79% students strongly agreed, 18% agreed and 3% disagreed.

**Interpretation**- 79% students strongly agreed, 18% agreed and 3% disagreed that teachers are punctual and regular in taking practical and tutorial classes.

For question 6- 67% students strongly agreed, 24% agreed, 3% neither agreed nor disagreed, 3% disagreed and 3% strongly disagreed.

**Interpretation**- 67% students strongly agreed, 24% agreed, 3% neither agreed nor disagreed, 3% disagreed and 3% strongly disagreed that the ICT in the form of web sources, power point presentations are a regular feature of the classroom.

For question 7-70% students strongly agreed and 30% strongly disagreed.

**Interpretation**- 70% students strongly agreed and 30% strongly disagreed that explanation of textual reading material with clarity and relevance

For question 8- 67% students strongly agreed, 27% agreed, 3% neither agreed nor disagreed and 3% disagreed.

**Interpretation**- 67% students strongly agreed, 27% agreed, 3% neither agreed nor disagreed and 3% disagreed that Information regarding additional reading sources is given.

For question 9- 61% students strongly agreed, 36% agreed and 3% neither agreed nor disagreed.

**Interpretation**- 61% students strongly agreed, 36% agreed and 3% neither agreed nor disagreed that Values are taught from the prescribed syllabus in terms of knowledge, concepts, manual skills, analytical abilities and broadening perspectives.

For question 10- 64% students strongly agreed, 33% agreed and 5% neither agreed nor disagreed.

**Interpretation**- 64% students strongly agreed, 33% agreed and 5% neither agreed nor disagreed that Periodical assessments are conducted as per the given schedule.

For question 11- 19% students strongly agreed 12% agreed and 2% neither agreed nor disagreed.

**Interpretation**- 19% students strongly agreed 12% agreed and 2% neither agreed nor disagreed that Evaluation is fair and unbiased.

For question 12-76% students strongly agreed and 24% agreed.

**Interpretation**- 76% students strongly agreed and 24% agreed that Regular and timely feedback is given for further improvement.

For question 13- 64% students strongly agreed 30% agreed and 2% strongly disagreed.

**Interpretation**- 64% students strongly agreed 30% agreed and 2% strongly disagreed that Teachers are accessible even after lectures.

For question 14-76% students strongly agreed 21% agreed and 3% neither agreed nor disagreed.

**Interpretation**- 76% students strongly agreed 21% agreed and 3% neither agreed nor disagreed that Teachers are instrumental in personality development of the students.