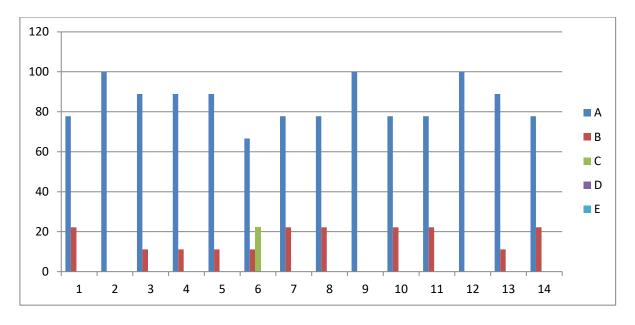

### **Feedback Analysis**

Learners have given their Responses on a 5 -point Likert Scale for-

Option A- Strongly agreeOption B- Agree1.19
Option C- Neither agree nor disagree Option D- DisagreeOption E- Strongly disagree0.03

On X-axis – Question number

- A- Strongly agree
- B- Agree
- C- Neither agree nor disagree
- D- Disagree
- E- Strongly disagree

For question 1 - 97% students strongly agreed and 3% agreed.

**Interpretation-** 97% students strongly agreed and 3% agreed that they understand the depth of the course.

For question 2-82% students strongly agreed and 18% agreed.

**Interpretation**- 82% students strongly agreed and 18% agreed that extent of coverage of course taught by teacher.

For question 3-75% students strongly agreed, 24% agreed and 1% strongly agreed.

**Interpretation-** 75% students strongly agreed, 24% agreed and 1% strongly agreed that the ability of the teacher to relate the topic with current situation.

For question 4- 78% students strongly agreed, 18% agreed and 4% neither agreed nor disagreed.

**Interpretation**- 78% students strongly agreed, 18% agreed and 4% neither agreed nor disagreed that the entire syllabus is completed in the stipulated time frame.

For question 5- 78% students strongly agreed, 19% agreed, 2% neither agreed nor disagreed and 1% disagreed.

**Interpretation**- 78% students strongly agreed, 19% agreed, 2% neither agreed nor disagreed and 1% disagreed that teachers are punctual and regular in taking practical and tutorial classes.

For question 6- 67% students strongly agreed, 31% agreed and 2% strongly disagreed. **Interpretation**- 67% students strongly agreed, 31% agreed and 2% strongly disagreed that the ICT in the form of web sources, power point presentations are a regular feature of the classroom.

For question 7- 66% students strongly agreed, 30% agreed and 4% neither agreed nor disagreed.

**Interpretation**- 66% students strongly agreed, 30% agreed and 4% neither agreed nor disagreed that explanation of textual reading material with clarity and relevance

For question 8-73% students strongly agreed and 27% agreed.

**Interpretation**- 73% students strongly agreed and 27% agreed that Information regarding additional reading sources is given.

For question 9- 55% students strongly agreed, 43% agreed and 2% neither agreed nor disagreed.

**Interpretation-** 55% students strongly agreed, 43% agreed and 2% neither agreed nor disagreed that Values are taught from the prescribed syllabus in terms of knowledge, concepts, manual skills, analytical abilities and broadening perspectives.

For question 10-78% students strongly agreed and 22% agreed.

**Interpretation**- 78% students strongly agreed and 22% agreed that Periodical assessments are conducted as per the given schedule.

For question 11- 61% students strongly agreed 34% agreed and 4% neither agreed nor disagreed.

**Interpretation**- 61% students strongly agreed 34% agreed and 4% neither agreed nor disagreed that Evaluation is fair and unbiased.

For question 12- 78% students strongly agreed, 19% agreed and 3% neither agreed nor disagreed.

**Interpretation**- 78% students strongly agreed, 19% agreed and 3% neither agreed nor disagreed that Regular and timely feedback is given for further improvement.

For question 13- 67% students strongly agreed 28% agreed and 5% strongly disagreed.

**Interpretation**- 67% students strongly agreed 28% agreed and 5% strongly disagreed that Teachers are accessible even after lectures.

For question 14-82% students strongly agreed 15% agreed and 3% disagreed. **Interpretation**-82% students strongly agreed 15% agreed and 3% neither agreed nor disagreed that Teachers are instrumental in personality development of the students.