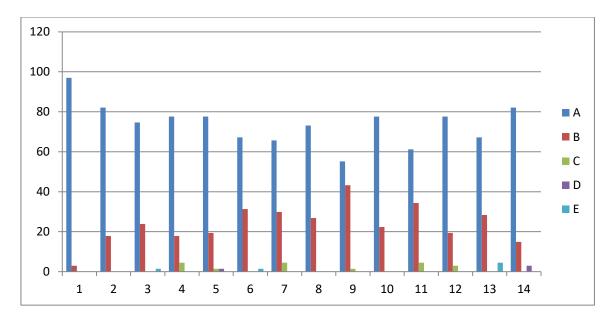

## **Subject- COMPULSORY ENGLISH**

### **Feedback Analysis**

Learners have given their Responses on a 5 -point Likert Scale for-

Option A- Strongly agreeOption B- Agree1.19
Option C- Neither agree nor disagree Option D- DisagreeOption E- Strongly disagree0.03

On X-axis – Question number

- A- Strongly agree
- B- Agree
- C- Neither agree nor disagree
- D- Disagree
- E- Strongly disagree

For question 1 - 97% students strongly agreed and 3% agreed.

**Interpretation-** 97% students strongly agreed and 3% agreed that they understand the depth of the course.

For question 2-82% students strongly agreed and 18% agreed.

**Interpretation**- 82% students strongly agreed and 18% agreed that extent of coverage of course taught by teacher.

For question 3-75% students strongly agreed, 24% agreed and 1% strongly agreed.

**Interpretation-** 75% students strongly agreed, 24% agreed and 1% strongly agreed that the ability of the teacher to relate the topic with current situation.

For question 4- 78% students strongly agreed, 18% agreed and 4% neither agreed nor disagreed.

**Interpretation**- 78% students strongly agreed, 18% agreed and 4% neither agreed nor disagreed that the entire syllabus is completed in the stipulated time frame.

For question 5- 78% students strongly agreed, 19% agreed, 2% neither agreed nor disagreed and 1% disagreed.

**Interpretation**- 78% students strongly agreed, 19% agreed, 2% neither agreed nor disagreed and 1% disagreed that teachers are punctual and regular in taking practical and tutorial classes.

For question 6- 67% students strongly agreed, 31% agreed and 2% strongly disagreed. **Interpretation**- 67% students strongly agreed, 31% agreed and 2% strongly disagreed that the ICT in the form of web sources, power point presentations are a regular feature of the classroom.

For question 7- 66% students strongly agreed, 30% agreed and 4% neither agreed nor disagreed.

**Interpretation**- 66% students strongly agreed, 30% agreed and 4% neither agreed nor disagreed that explanation of textual reading material with clarity and relevance

For question 8-73% students strongly agreed and 27% agreed.

**Interpretation**- 73% students strongly agreed and 27% agreed that Information regarding additional reading sources is given.

For question 9- 55% students strongly agreed, 43% agreed and 2% neither agreed nor disagreed.

**Interpretation-** 55% students strongly agreed, 43% agreed and 2% neither agreed nor disagreed that Values are taught from the prescribed syllabus in terms of knowledge, concepts, manual skills, analytical abilities and broadening perspectives.

For question 10-78% students strongly agreed and 22% agreed.

**Interpretation**- 78% students strongly agreed and 22% agreed that Periodical assessments are conducted as per the given schedule.

For question 11- 61% students strongly agreed 34% agreed and 4% neither agreed nor disagreed.

**Interpretation**- 61% students strongly agreed 34% agreed and 4% neither agreed nor disagreed that Evaluation is fair and unbiased.

For question 12- 78% students strongly agreed, 19% agreed and 3% neither agreed nor disagreed.

**Interpretation**- 78% students strongly agreed, 19% agreed and 3% neither agreed nor disagreed that Regular and timely feedback is given for further improvement.

For question 13- 67% students strongly agreed 28% agreed and 5% strongly disagreed.

**Interpretation**- 67% students strongly agreed 28% agreed and 5% strongly disagreed that Teachers are accessible even after lectures.

For question 14-82% students strongly agreed 15% agreed and 3% disagreed. **Interpretation**-82% students strongly agreed 15% agreed and 3% neither agreed nor disagreed that Teachers are instrumental in personality development of the students.