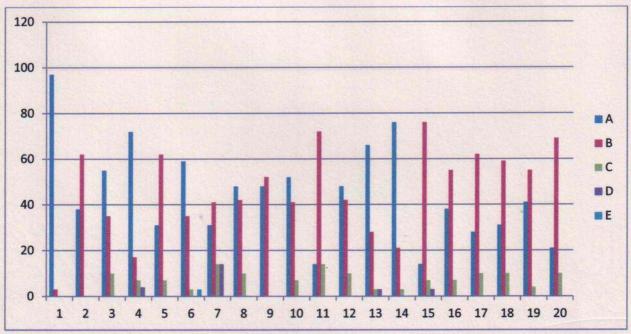

#### **Feedback Analysis**

Learners have given their Responses on a 5 -point Likert Scale for-

Option A- Strongly agreeOption B- Agree1.36
Option C- Neither agree nor disagree Option D- DisagreeOption E- Strongly disagree0.03

On X-axis – Question number

- A- Strongly agree
- B- Agree
- C- Neither agree nor disagree
- D- Disagree
- E- Strongly disagree

For question 1 - 88% students strongly agreed and 12% agreed.

**Interpretation**- 88% students strongly agreed and 12% agreed that they understand the depth of the course.

For question 2- 70% students strongly agreed and 30% agreed.

**Interpretation**- 70% students strongly agreed and 30% agreed that extent of coverage of course taught by teacher.

For question 3- 73% students strongly agreed, 24% agreed and 3% neither agreed nor disagreed.

**Interpretation**- 73% students strongly agreed, 24% agreed and 3% neither agreed nor disagreed that the ability of the teacher to relate the topic with current situation.

For question 4- 67% students strongly agreed and 33% agreed.

**Interpretation**- 67% students strongly agreed and 33% agreed that the entire syllabus is completed in the stipulated time frame.

For question 5-79% students strongly agreed, 18% agreed and 3% disagreed.

**Interpretation**- 79% students strongly agreed, 18% agreed and 3% disagreed that teachers are punctual and regular in taking practical and tutorial classes.

For question 6- 67% students strongly agreed, 24% agreed, 3% neither agreed nor disagreed, 3% disagreed and 3% strongly disagreed.

**Interpretation**- 67% students strongly agreed, 24% agreed, 3% neither agreed nor disagreed, 3% disagreed and 3% strongly disagreed that the ICT in the form of web sources, power point presentations are a regular feature of the classroom.

For question 7-70% students strongly agreed and 30% strongly disagreed.

**Interpretation**- 70% students strongly agreed and 30% strongly disagreed that explanation of textual reading material with clarity and relevance

For question 8- 67% students strongly agreed, 27% agreed, 3% neither agreed nor disagreed and 3% disagreed.

**Interpretation**- 67% students strongly agreed, 27% agreed, 3% neither agreed nor disagreed and 3% disagreed that Information regarding additional reading sources is given.

For question 9- 61% students strongly agreed, 36% agreed and 3% neither agreed nor disagreed.

**Interpretation**- 61% students strongly agreed, 36% agreed and 3% neither agreed nor disagreed that Values are taught from the prescribed syllabus in terms of knowledge, concepts, manual skills, analytical abilities and broadening perspectives.

For question 10- 64% students strongly agreed, 33% agreed and 5% neither agreed nor disagreed.

**Interpretation**- 64% students strongly agreed, 33% agreed and 5% neither agreed nor disagreed that Periodical assessments are conducted as per the given schedule.

For question 11- 19% students strongly agreed 12% agreed and 2% neither agreed nor disagreed.

**Interpretation**- 19% students strongly agreed 12% agreed and 2% neither agreed nor disagreed that Evaluation is fair and unbiased.

For question 12-76% students strongly agreed and 24% agreed.

**Interpretation**- 76% students strongly agreed and 24% agreed that Regular and timely feedback is given for further improvement.

For question 13- 64% students strongly agreed 30% agreed and 2% strongly disagreed.

**Interpretation**- 64% students strongly agreed 30% agreed and 2% strongly disagreed that Teachers are accessible even after lectures.

For question 14-76% students strongly agreed 21% agreed and 3% neither agreed nor disagreed.

**Interpretation**- 76% students strongly agreed 21% agreed and 3% neither agreed nor disagreed that Teachers are instrumental in personality development of the students.