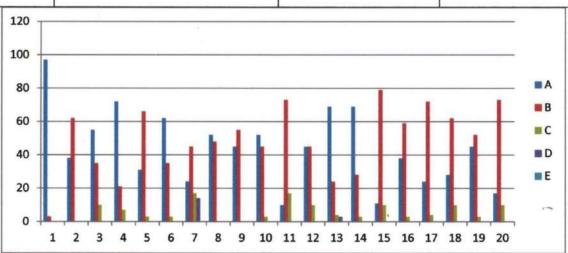

#### **Feedback Analysis**

Learners have given their Responses on a 5 -point Likert Scale for-

Option A- Strongly agreeOption B- Agree1.36
Option C- Neither agree nor disagree Option D- DisagreeOption E- Strongly disagree0.03

On X-axis – Question number

- A- Strongly agree
- B- Agree
- C- Neither agree nor disagree
- D- Disagree
- E- Strongly disagree

For question 1 - 88% students strongly agreed and 12% agreed.

**Interpretation**- 88% students strongly agreed and 12% agreed that they understand the depth of the course.

For question 2- 70% students strongly agreed and 30% agreed.

**Interpretation**- 70% students strongly agreed and 30% agreed that extent of coverage of course taught by teacher.

For question 3- 73% students strongly agreed, 24% agreed and 3% neither agreed nor disagreed.

**Interpretation**- 73% students strongly agreed, 24% agreed and 3% neither agreed nor disagreed that the ability of the teacher to relate the topic with current situation.

For question 4- 67% students strongly agreed and 33% agreed.

**Interpretation**- 67% students strongly agreed and 33% agreed that the entire syllabus is completed in the stipulated time frame.

For question 5-79% students strongly agreed, 18% agreed and 3% disagreed.

**Interpretation**- 79% students strongly agreed, 18% agreed and 3% disagreed that teachers are punctual and regular in taking practical and tutorial classes.

For question 6- 67% students strongly agreed, 24% agreed, 3% neither agreed nor disagreed, 3% disagreed and 3% strongly disagreed.

**Interpretation**- 67% students strongly agreed, 24% agreed, 3% neither agreed nor disagreed, 3% disagreed and 3% strongly disagreed that the ICT in the form of web sources, power point presentations are a regular feature of the classroom.

For question 7-70% students strongly agreed and 30% strongly disagreed.

**Interpretation**- 70% students strongly agreed and 30% strongly disagreed that explanation of textual reading material with clarity and relevance

For question 8- 67% students strongly agreed, 27% agreed, 3% neither agreed nor disagreed and 3% disagreed.

**Interpretation**- 67% students strongly agreed, 27% agreed, 3% neither agreed nor disagreed and 3% disagreed that Information regarding additional reading sources is given.

For question 9- 61% students strongly agreed, 36% agreed and 3% neither agreed nor disagreed.

**Interpretation**- 61% students strongly agreed, 36% agreed and 3% neither agreed nor disagreed that Values are taught from the prescribed syllabus in terms of knowledge, concepts, manual skills, analytical abilities and broadening perspectives.

For question 10- 64% students strongly agreed, 33% agreed and 5% neither agreed nor disagreed.

**Interpretation**- 64% students strongly agreed, 33% agreed and 5% neither agreed nor disagreed that Periodical assessments are conducted as per the given schedule.

For question 11- 19% students strongly agreed 12% agreed and 2% neither agreed nor disagreed.

**Interpretation**- 19% students strongly agreed 12% agreed and 2% neither agreed nor disagreed that Evaluation is fair and unbiased.

For question 12-76% students strongly agreed and 24% agreed.

**Interpretation**- 76% students strongly agreed and 24% agreed that Regular and timely feedback is given for further improvement.

For question 13- 64% students strongly agreed 30% agreed and 2% strongly disagreed.

**Interpretation**- 64% students strongly agreed 30% agreed and 2% strongly disagreed that Teachers are accessible even after lectures.

For question 14-76% students strongly agreed 21% agreed and 3% neither agreed nor disagreed.

**Interpretation**- 76% students strongly agreed 21% agreed and 3% neither agreed nor disagreed that Teachers are instrumental in personality development of the students.