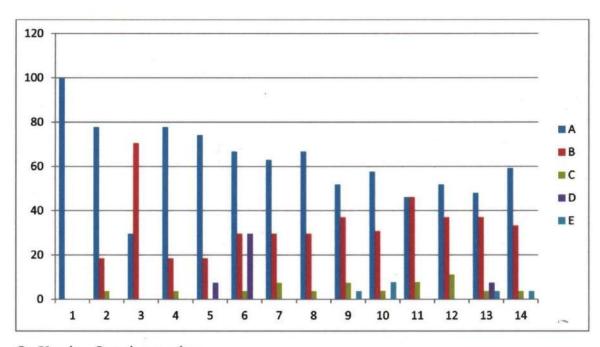

#### **Feedback Analysis**

Learners have given their Responses on a 5 -point Likert Scale for-

Option A- Strongly agreeOption B- Agree1.36
Option C- Neither agree nor disagree Option D- DisagreeOption E- Strongly disagree0.03

On X-axis – Question number

- A- Strongly agree
- B- Agree
- C- Neither agree nor disagree
- D- Disagree
- E- Strongly disagree

For question 1 - 88% students strongly agreed and 12% agreed.

**Interpretation**- 88% students strongly agreed and 12% agreed that they understand the depth of the course.

For question 2- 70% students strongly agreed and 30% agreed.

**Interpretation**- 70% students strongly agreed and 30% agreed that extent of coverage of course taught by teacher.

For question 3- 73% students strongly agreed, 24% agreed and 3% neither agreed nor disagreed.

**Interpretation**- 73% students strongly agreed, 24% agreed and 3% neither agreed nor disagreed that the ability of the teacher to relate the topic with current situation.

For question 4- 67% students strongly agreed and 33% agreed.

**Interpretation**- 67% students strongly agreed and 33% agreed that the entire syllabus is completed in the stipulated time frame.

For question 5-79% students strongly agreed, 18% agreed and 3% disagreed.

**Interpretation**- 79% students strongly agreed, 18% agreed and 3% disagreed that teachers are punctual and regular in taking practical and tutorial classes.

For question 6- 67% students strongly agreed, 24% agreed, 3% neither agreed nor disagreed, 3% disagreed and 3% strongly disagreed.

**Interpretation**- 67% students strongly agreed, 24% agreed, 3% neither agreed nor disagreed, 3% disagreed and 3% strongly disagreed that the ICT in the form of web sources, power point presentations are a regular feature of the classroom.

For question 7-70% students strongly agreed and 30% strongly disagreed.

**Interpretation**- 70% students strongly agreed and 30% strongly disagreed that explanation of textual reading material with clarity and relevance

For question 8- 67% students strongly agreed, 27% agreed, 3% neither agreed nor disagreed and 3% disagreed.

**Interpretation**- 67% students strongly agreed, 27% agreed, 3% neither agreed nor disagreed and 3% disagreed that Information regarding additional reading sources is given.

For question 9- 61% students strongly agreed, 36% agreed and 3% neither agreed nor disagreed.

**Interpretation**- 61% students strongly agreed, 36% agreed and 3% neither agreed nor disagreed that Values are taught from the prescribed syllabus in terms of knowledge, concepts, manual skills, analytical abilities and broadening perspectives.

For question 10- 64% students strongly agreed, 33% agreed and 5% neither agreed nor disagreed.

**Interpretation**- 64% students strongly agreed, 33% agreed and 5% neither agreed nor disagreed that Periodical assessments are conducted as per the given schedule.

For question 11- 19% students strongly agreed 12% agreed and 2% neither agreed nor disagreed.

**Interpretation**- 19% students strongly agreed 12% agreed and 2% neither agreed nor disagreed that Evaluation is fair and unbiased.

For question 12-76% students strongly agreed and 24% agreed.

**Interpretation**- 76% students strongly agreed and 24% agreed that Regular and timely feedback is given for further improvement.

For question 13- 64% students strongly agreed 30% agreed and 2% strongly disagreed.

**Interpretation**- 64% students strongly agreed 30% agreed and 2% strongly disagreed that Teachers are accessible even after lectures.

For question 14-76% students strongly agreed 21% agreed and 3% neither agreed nor disagreed.

**Interpretation**- 76% students strongly agreed 21% agreed and 3% neither agreed nor disagreed that Teachers are instrumental in personality development of the students.