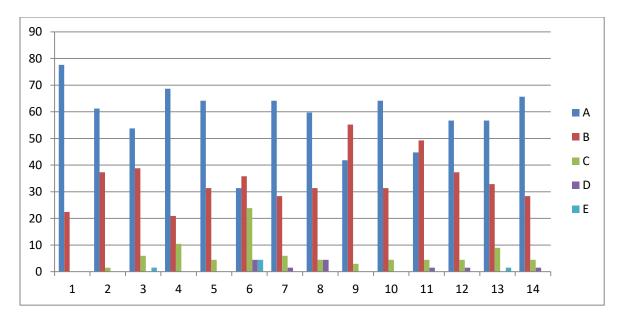

# BHIWAPUR MAHAVIDYALAYA

BHIWAPUR DIST. NAGPUR- 441201 ACCREDITED WITH GRADE 'B' (CGPA-2.54) BY NAAC, BENGALURU ISO-9001:2015

# **Academic Session – 2018-19 Feedback from students on Teaching Learning and Evaluation**

**Bachelor of Arts-I** 

## **Subject- COMPULSORY MARATHI**

## **Feedback Analysis**

Learners have given their Responses on a 5 -point Likert Scale for-

Option A- Strongly agreeOption B- AgreeOption C- Neither agree nor disagree Option D- DisagreeOption E- Strongly disagree0.03

On X-axis – Question number

- A- Strongly agree
- B- Agree
- C- Neither agree nor disagree
- D- Disagree
- E- Strongly disagree

For question 1 - 78% students strongly agreed and 22% agreed.

**Interpretation**- 78% students strongly agreed and 22% agreed that they understand the depth of the course.

For question 2- 61% students strongly agreed, 37% agreed and 2% neither agreed nor disagreed.

**Interpretation**- 61% students strongly agreed, 37% agreed and 2% neither agreed nor disagreed that extent of coverage of course taught by teacher.

For question 3- 54% students strongly agreed, 39% agreed, 2% neither agreed nor disagreed and 1% strongly disagreed.

**Interpretation**- 54% students strongly agreed, 39% agreed, 2% neither agreed nor disagreed and 1% strongly disagreed that the ability of the teacher to relate the topic with current situation.

For question 4- 69% students strongly agreed, 21% agreed and 10% neither agreed nor disagreed.

**Interpretation**- 69% students strongly agreed, 21% agreed and 10% neither agreed nor disagreed that the entire syllabus is completed in the stipulated time frame.

For question 5- 65% students strongly agreed, 31% agreed and 5% neither agreed nor disagreed.

**Interpretation**- 65% students strongly agreed, 31% agreed and 5% neither agreed nor disagreed that teachers are punctual and regular in taking practical and tutorial classes.

For question 6- 31% students strongly agreed 36% agreed, 24% neither agreed nor disagreed, 5% disagreed and 4% strongly disagreed.

**Interpretation**- 31% students strongly agreed 36% agreed, 24% neither agreed nor disagreed, 5% disagreed and 4% strongly disagreed that the ICT in the form of web sources, power point presentations are a regular feature of the classroom.

For question 7- 64% students strongly agreed, 28% agreed, 6% neither agreed nor disagreed and 2% disagreed.

**Interpretation**- 64% students strongly agreed, 28% agreed, 6% neither agreed nor disagreed and 2% disagreed that explanation of textual reading material with clarity and relevance

For question 8- 60% students strongly agreed, 31% agreed, 5% neither agreed nor disagreed and 4% disagreed.

**Interpretation**- 60% students strongly agreed, 31% agreed, 5% neither agreed nor disagreed and 4% disagreed that Information regarding additional reading sources is given.

For question 9- 42% students strongly agreed, 55% agreed and 3% neither agreed nor disagreed.

**Interpretation**- 42% students strongly agreed, 55% agreed and 3% neither agreed nor disagreed that Values are taught from the prescribed syllabus in terms of knowledge, concepts, manual skills, analytical abilities and broadening perspectives.

For question 10- 64% students strongly agreed, 31% agreed and 5% neither agreed nor disagreed.

**Interpretation**- 64% students strongly agreed, 31% agreed and 5% neither agreed nor disagreed that Periodical assessments are conducted as per the given schedule.

For question 11- 45% students strongly agreed 49% agreed, 5% neither agreed nor disagreed and 1% disagreed.

**Interpretation**- 45% students strongly agreed 49% agreed, 5% neither agreed nor disagreed and 1% disagreed that Evaluation is fair and unbiased.

For question 12- 57% students strongly agreed, 37% agreed 5% neither agreed nor disagreed and 1% disagreed.

**Interpretation**- 57% students strongly agreed, 37% agreed 5% neither agreed nor disagreed and 1% disagreed that Regular and timely feedback is given for further improvement.

For question 13- 57% students strongly agreed 33% agreed, 9% neither agreed nor disagreed and 1% strongly disagreed.

**Interpretation-** 57% students strongly agreed 33% agreed, 9% neither agreed nor disagreed and 1% strongly disagreed that Teachers are accessible even after lectures.

For question 14- 66% students strongly agreed 28% agreed, 4% neither agreed nor disagreed and 1% disagreed.

**Interpretation**- 66% students strongly agreed 28% agreed, 4% neither agreed nor disagreed and 1% disagreed that Teachers are instrumental in personality development of the students.