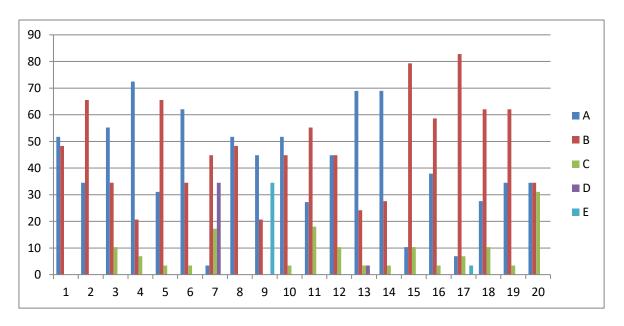

#### **Feedback Analysis**

Learners have given their Responses on a 5 -point Likert Scale for-

Option A- Strongly agreeOption B- Agree1.36
Option C- Neither agree nor disagree Option D- DisagreeOption E- Strongly disagree0.03

On X-axis – Question number

- A- Strongly agree
- B- Agree
- C- Neither agree nor disagree
- D- Disagree
- E- Strongly disagree

For question 1 - 88% students strongly agreed and 12% agreed.

**Interpretation**- 88% students strongly agreed and 12% agreed that they understand the depth of the course.

For question 2- 70% students strongly agreed and 30% agreed.

**Interpretation**- 70% students strongly agreed and 30% agreed that extent of coverage of course taught by teacher.

For question 3- 73% students strongly agreed, 24% agreed and 3% neither agreed nor disagreed.

**Interpretation**- 73% students strongly agreed, 24% agreed and 3% neither agreed nor disagreed that the ability of the teacher to relate the topic with current situation.

For question 4- 67% students strongly agreed and 33% agreed.

**Interpretation**- 67% students strongly agreed and 33% agreed that the entire syllabus is completed in the stipulated time frame.

For question 5-79% students strongly agreed, 18% agreed and 3% disagreed.

**Interpretation**- 79% students strongly agreed, 18% agreed and 3% disagreed that teachers are punctual and regular in taking practical and tutorial classes.

For question 6- 67% students strongly agreed, 24% agreed, 3% neither agreed nor disagreed, 3% disagreed and 3% strongly disagreed.

**Interpretation**- 67% students strongly agreed, 24% agreed, 3% neither agreed nor disagreed, 3% disagreed and 3% strongly disagreed that the ICT in the form of web sources, power point presentations are a regular feature of the classroom.