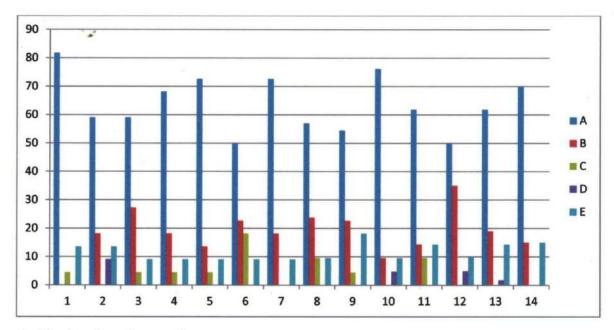

## **Subject- CHEMISTRY**

#### **Feedback Analysis**

Learners have given their Responses on a 5 -point Likert Scale for-

Option A- Strongly agreeOption B- AgreeOption C- Neither agree nor disagree Option D- DisagreeOption E- Strongly disagree0.20

On X-axis – Question number

- A- Strongly agree
- B- Agree
- C- Neither agree nor disagree
- D- Disagree
- E- Strongly disagree

For question 1 - 61% students strongly agreed, 31% agreed, 4% neither agreed nor disagreed, 1% disagreed and 3% strongly disagreed.

**Interpretation**- 61% students strongly agreed, 31% agreed, 4% neither agreed nor disagreed, 1% disagreed and 3% strongly disagreed that they understand the depth of the course.

For question 2- 51% students strongly agreed, 38% agreed, 8% neither agreed nor disagreed, 1% disagreed and 2% strongly disagreed.

**Interpretation**- 51% students strongly agreed, 38% agreed, 8% neither agreed nor disagreed, 1% disagreed and 2% strongly disagreed that extent of coverage of course taught by teacher.

For question 3- 48% students strongly agreed, 39% agreed, 9% neither agreed nor disagreed, 2% disagreed and 2% strongly disagreed.

**Interpretation**- 48% students strongly agreed, 39% agreed, 9% neither agreed nor disagreed, 2% disagreed and 2% strongly disagreed that the ability of the teacher to relate the topic with current situation.

For question 4- 45% students strongly agreed, 31% agreed, 16% neither agreed nor disagreed, 3% disagreed and 5% strongly disagreed.

**Interpretation**- 45% students strongly agreed, 31% agreed, 16% neither agreed nor disagreed, 3% disagreed and 5% strongly disagreed that the entire syllabus is completed in the stipulated time frame.

For question 5- 47% students strongly agreed, 29% agreed, 13% neither agreed nor disagreed, 8% disagreed and 3% strongly disagreed.

**Interpretation**- 47% students strongly agreed, 29% agreed, 13% neither agreed nor disagreed, 8% disagreed and 3% strongly disagreed that teachers are punctual and regular in taking practical and tutorial classes.

For question 6- 40% students strongly agreed, 36% agreed, 16% neither agreed nor disagreed, 4% disagreed and 4% strongly disagreed.

**Interpretation**- 40% students strongly agreed, 36% agreed, 16% neither agreed nor disagreed, 4% disagreed and 4% strongly disagreed that the ICT in the form of web sources, power point presentations are a regular feature of the classroom.

For question 7- 39% students strongly agreed, 38% agreed, 15% neither agreed nor disagreed, 5% disagreed and 3% strongly disagreed.

**Interpretation**- 39% students strongly agreed, 38% agreed, 15% neither agreed nor disagreed, 5% disagreed and 3% strongly disagreed that explanation of textual reading material with clarity and relevance

For question 8- 43% students strongly agreed, 37% agreed, 9% neither agreed nor disagreed, 7% disagreed and 4% strongly disagreed.

**Interpretation**- 43% students strongly agreed, 37% agreed, 9% neither agreed nor disagreed, 7% disagreed and 4% strongly disagreed that Information regarding additional reading sources is given.

For question 9- 39% students strongly agreed, 38% agreed, 11% neither agreed nor disagreed, 9% disagreed and 3% strongly disagreed.

**Interpretation-** 39% students strongly agreed, 38% agreed, 11% neither agreed nor disagreed, 9% disagreed and 3% strongly disagreed that Values are taught from the prescribed syllabus in terms of knowledge, concepts, manual skills, analytical abilities and broadening perspectives.

For question 10- 48% students strongly agreed, 33% agreed, 13% neither agreed nor disagreed, 3% disagreed and 3% strongly disagreed.

**Interpretation**- 48% students strongly agreed, 33% agreed, 13% neither agreed nor disagreed, 3% disagreed and 3% strongly disagreed that Periodical assessments are conducted as per the given schedule.

For question 11- 41% students strongly agreed, 32% agreed, 20% neither agreed nor disagreed, 4% disagreed and 3% strongly disagreed.

**Interpretation**- 41% students strongly agreed, 32% agreed, 20% neither agreed nor disagreed, 4% disagreed and 3% strongly disagreed that Evaluation is fair and unbiased.

For question 12- 48% students strongly agreed, 27% agreed, 15% neither agreed nor disagreed, 2% disagreed and 8% strongly disagreed.

**Interpretation**- 48% students strongly agreed, 27% agreed, 15% neither agreed nor disagreed, 2% disagreed and 8% strongly disagreed that Regular and timely feedback is given for further improvement.

For question 13- 40% students strongly agreed, 37% agreed, 10% neither agreed nor disagreed, 6% disagreed and 7% strongly disagreed.

**Interpretation**- 40% students strongly agreed, 37% agreed, 10% neither agreed nor disagreed, 6% disagreed and 7% strongly disagreed that Teachers are accessible even after lectures.

For question 14- 48% students strongly agreed, 32% agreed, 10% neither agreed nor disagreed, 3% disagreed and 7% strongly disagreed.

**Interpretation**- 48% students strongly agreed, 32% agreed, 10% neither agreed nor disagreed, 3% disagreed and 7% strongly disagreed that Teachers are instrumental in personality development of the students.