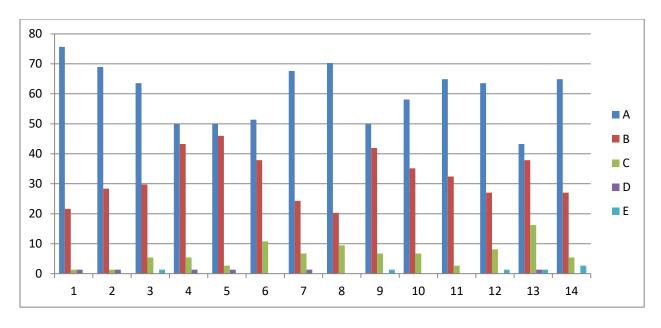

# BHIWAPUR MAHAVIDYALAYA

BHIWAPUR DIST. NAGPUR- 441201 ACCREDITED WITH GRADE 'B' (CGPA-2.54) BY NAAC, BENGALURU ISO-9001:2015

# Academic Session – 2018-19 Feedback from students on Teaching Learning and Evaluation Bachelor of Science- III

## **Subject- CHEMISTRY**

## **Feedback Analysis**

Learners have given their Responses on a 5 -point Likert Scale for-

Option A- Strongly agreeOption B- AgreeOption C- Neither agree nor disagree Option D- DisagreeOption E- Strongly disagree0.00

On X-axis – Question number

- A- Strongly agree
- B- Agree
- C- Neither agree nor disagree
- D- Disagree
- E- Strongly disagree

For question 1 - 79% students strongly agreed and 21% agreed.

**Interpretation**- 79% students strongly agreed and 21% agreed that they understand the depth of the course.

For question 2-79% students strongly agreed and 21% agreed.

**Interpretation**- 79% students strongly agreed and 21% agreed that extent of coverage of course taught by teacher.

For question 3- 58% students strongly agreed and 38% agreed and 5% neither agreed nor disagreed.

**Interpretation**- 58% students strongly agreed and 38% agreed and 5% neither agreed nor disagreed that the ability of the teacher to relate the topic with current situation.

For question 4- 62% students strongly agreed, 21% agreed and 17% neither agreed nor disagreed.

**Interpretation**- 62% students strongly agreed, 21% agreed and 17% neither agreed nor disagreed that the entire syllabus is completed in the stipulated time frame.

For question 5- 67% students strongly agreed, 29% agreed and 4% neither agreed nor disagreed.

**Interpretation**- 67% students strongly agreed, 29% agreed and 4% neither agreed nor disagreed that teachers are punctual and regular in taking practical and tutorial classes.

For question 6- 50% students strongly agreed, 42% agreed and 8% neither agreed nor disagreed.

**Interpretation-** 50% students strongly agreed, 42% agreed and 8% neither agreed nor disagreed that the ICT in the form of web sources, power point presentations are a regular feature of the classroom.

For question 7- 63% students strongly agreed and 37% agreed.

**Interpretation**- 63% students strongly agreed and 37% agreed that explanation of textual reading material with clarity and relevance

For question 8- 63% students strongly agreed, 33% agreed and 4% neither agreed nor disagreed.

**Interpretation**- 63% students strongly agreed, 33% agreed and 4% neither agreed nor disagreed that Information regarding additional reading sources is given.

For question 9-71% students strongly agreed and 27% agreed.

**Interpretation**- 71% students strongly agreed and 27% agreed that Values are taught from the prescribed syllabus in terms of knowledge, concepts, manual skills, analytical abilities and broadening perspectives.

For question 10- 50% students strongly agreed, 42% agreed and 8% neither agreed nor disagreed.

**Interpretation**- 50% students strongly agreed, 42% agreed and 8% neither agreed nor disagreed that Periodical assessments are conducted as per the given schedule.

For question 11- 63% students strongly agreed 33% agreed and 4% neither agreed nor disagreed.

**Interpretation**- 63% students strongly agreed 33% agreed and 4% neither agreed nor disagreed that Evaluation is fair and unbiased.

For question 12- 67% students strongly agreed, 25% agreed and 8% neither agreed nor disagreed.

**Interpretation**- 67% students strongly agreed, 25% agreed and 8% neither agreed nor disagreed that Regular and timely feedback is given for further improvement.

For question 13- 50% students strongly agreed 38% agreed and 12% neither agreed nor disagreed.

**Interpretation**- 50% students strongly agreed 38% agreed and 12% neither agreed nor disagreed that Teachers are accessible even after lectures.

For question 14- 67% students strongly agreed 25% agreed, 4% neither agreed nor disagreed and 4% disagreed.

**Interpretation**- 67% students strongly agreed 25% agreed, 4% neither agreed nor disagreed and 4% disagreed that Teachers are instrumental in personality development of the students.