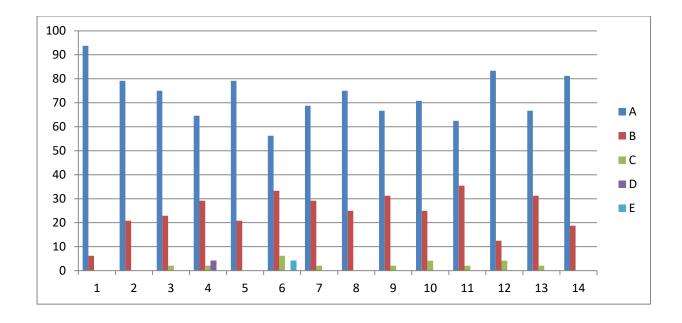

## **Feedback Analysis**

Learners have given their Responses on a 5 -point Likert Scale for-

Option A- Strongly agreeOption B- AgreeOption C- Neither agree nor disagree Option D- DisagreeOption E- Strongly disagree0.09

On X-axis – Question number

- A- Strongly agree
- B- Agree
- C- Neither agree nor disagree
- D- Disagree
- E- Strongly disagree

For question 1 - 90% students strongly agreed and 10% agreed.

**Interpretation-** 90% students strongly agreed and 10% agreed that they understand the depth of the course.

For question 2- 73% students strongly agreed, 21% agreed and 6% neither agreed nor disagreed.

**Interpretation**- 73% students strongly agreed, 21% agreed and 6% neither agreed nor disagreed that extent of coverage of course taught by teacher.

For question 3- 71% students strongly agreed, 21% agreed, 6% neither agreed nor disagreed and 2% agreed.

**Interpretation**- 71% students strongly agreed, 21% agreed, 6% neither agreed nor disagreed and 2% agreed that the ability of the teacher to relate the topic with current situation.

For question 4- 75% students strongly agreed, 21% agreed, 2% neither agreed nor disagreed and 2% disagreed.

**Interpretation**- 75% students strongly agreed, 21% agreed, 2% neither agreed nor disagreed and 2% disagreed that the entire syllabus is completed in the stipulated time frame.

For question 5- 65% students strongly agreed, 23% agreed, 10% neither agreed nor disagreed and 2% disagreed.

**Interpretation**- 65% students strongly agreed, 23% agreed, 10% neither agreed nor disagreed and 2% disagreed that teachers are punctual and regular in taking practical and tutorial classes.

For question 6- 27% students strongly agreed, 44% agreed, 13% neither agreed nor disagreed, 10% disagreed and 2% strongly disagreed.

**Interpretation**- 27% students strongly agreed, 44% agreed, 13% neither agreed nor disagreed, 10% disagreed and 2% strongly disagreed that the ICT in the form of web sources, power point presentations are a regular feature of the classroom.

For question 7- 67% students strongly agreed, 25% agreed, 2% neither agreed nor disagreed, 4% disagreed and 2% strongly disagreed.

**Interpretation-** 67% students strongly agreed, 25% agreed, 2% neither agreed nor disagreed, 4% disagreed and 2% strongly disagreed that explanation of textual reading material with clarity and relevance.

For question 8- 67% students strongly agreed, 25% agreed, 6% neither agreed nor disagreed and 2% disagreed.

**Interpretation**- 67% students strongly agreed, 25% agreed, 6% neither agreed nor disagreed and 2% disagreed that Information regarding additional reading sources is given.

For question 9- 65% students strongly agreed, 23% agreed and 13% neither agreed nor disagreed.

**Interpretation**- 65% students strongly agreed, 23% agreed and 13% neither agreed nor disagreed that Values are taught from the prescribed syllabus in terms of knowledge, concepts, manual skills, analytical abilities and broadening perspectives.

For question 10-78% students strongly agreed and 23% agreed.

**Interpretation**- 78% students strongly agreed and 23% agreed that Periodical assessments are conducted as per the given schedule.

For question 11- 60% students strongly agreed 38% agreed and 2% neither agreed nor disagreed.

**Interpretation**- 60% students strongly agreed 38% agreed and 2% neither agreed nor disagreed that Evaluation is fair and unbiased.

For question 12- 81% students strongly agreed, 13% agreed, 4% neither agreed nor disagreed and 2% disagreed.

**Interpretation**- 81% students strongly agreed, 13% agreed, 4% neither agreed nor disagreed and 2% disagreed that Regular and timely feedback is given for further improvement.

For question 13- 60% students strongly agreed 29% agreed, 8% neither agreed nor disagreed and 2% strongly disagreed.

**Interpretation**- 60% students strongly agreed 29% agreed, 8% neither agreed nor disagreed and 2% strongly disagreed that Teachers are accessible even after lectures.

For question 14- 69% students strongly agreed 21% agreed and 10% neither agreed nor disagreed.

**Interpretation**- 69% students strongly agreed 21% agreed and 10% neither agreed nor disagreed that Teachers are instrumental in personality development of the students.