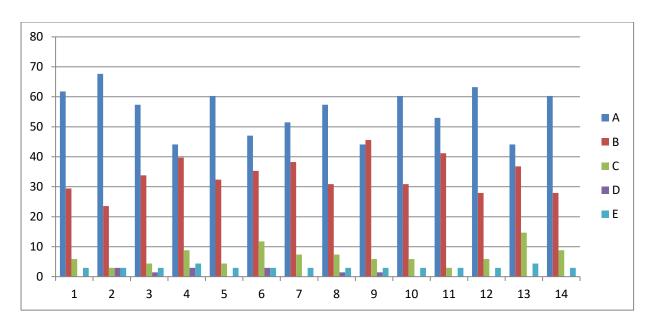

## **Feedback Analysis**

Learners have given their Responses on a 5 -point Likert Scale for-

Option A- Strongly agreeOption B- AgreeOption C- Neither agree nor disagree Option D- DisagreeOption E- Strongly disagree0.06

On X-axis – Question number

- A- Strongly agree
- B- Agree
- C- Neither agree nor disagree
- D- Disagree
- E- Strongly disagree

For question 1 - 83% students strongly agreed and 17% agreed.

**Interpretation**- 83% students strongly agreed and 17% agreed that they understand the depth of the course.

For question 2- 64% students strongly agreed, 28% agreed, 6% neither agreed nor disagreed and 3% strongly disagreed.

**Interpretation**- 64% students strongly agreed, 28% agreed, 6% neither agreed nor disagreed and 3% strongly disagreed that extent of coverage of course taught by teacher.

For question 3- 47% students strongly agreed, 36% agreed, 14% neither agreed nor disagreed and 3% disagreed.

**Interpretation**- 47% students strongly agreed, 36% agreed, 14% neither agreed nor disagreed and 3% disagreed that the ability of the teacher to relate the topic with current situation.

For question 4- 56% students strongly agreed, 36% agreed, 5% neither agreed nor disagreed and 3% strongly disagreed.

**Interpretation**- 56% students strongly agreed, 36% agreed, 5% neither agreed nor disagreed and 3% strongly disagreed that the entire syllabus is completed in the stipulated time frame.

For question 5- 64% students strongly agreed, 31% agreed and 5% neither agreed nor disagreed.

**Interpretation**- 64% students strongly agreed, 31% agreed and 5% neither agreed nor disagreed that teachers are punctual and regular in taking practical and tutorial classes.

For question 6- 31% students strongly agreed, 39% agreed, 22% neither agreed nor disagreed, 3% disagreed and 5% strongly disagreed.

**Interpretation**- 31% students strongly agreed, 39% agreed, 22% neither agreed nor disagreed, 3% disagreed and 5% strongly disagreed that the ICT in the form of web sources, power point presentations are a regular feature of the classroom.

For question 7- 53% students strongly agreed, 33% agreed, 11% neither agreed nor disagreed and 3% disagreed.

**Interpretation-** 53% students strongly agreed, 33% agreed, 11% neither agreed nor disagreed and 3% disagreed that explanation of textual reading material with clarity and relevance

For question 8- 56% students strongly agreed, 39% agreed and 5% neither agreed nor disagreed.

**Interpretation-** 56% students strongly agreed, 39% agreed and 5% neither agreed nor disagreed that Information regarding additional reading sources is given.

For question 9- 47% students strongly agreed, 42% agreed, 8% neither agreed nor disagreed and 3% disagreed.

**Interpretation**- 47% students strongly agreed, 42% agreed, 8% neither agreed nor disagreed and 3% disagreed that Values are taught from the prescribed syllabus in terms of knowledge, concepts, manual skills, analytical abilities and broadening perspectives.

For question 10- 42% students strongly agreed, 44% agreed, 11% neither agreed nor disagreed and 3% disagreed.

**Interpretation**- 42% students strongly agreed, 44% agreed, 11% neither agreed nor disagreed and 3% disagreed that Periodical assessments are conducted as per the given schedule.

For question 11- 56% students strongly agreed 36% agreed and 8% neither agreed nor disagreed.

**Interpretation**- 56% students strongly agreed 36% agreed and 8% neither agreed nor disagreed that Evaluation is fair and unbiased.

For question 12- 69% students strongly agreed, 28% agreed and 3% neither agreed nor disagreed.

**Interpretation**- 69% students strongly agreed, 28% agreed and 3% neither agreed nor disagreed that Regular and timely feedback is given for further improvement.

For question 13- 50% students strongly agreed 36% agreed, 5% neither agreed nor disagreed, 3% disagreed and 5% strongly disagreed.

**Interpretation**- 50% students strongly agreed 36% agreed, 5% neither agreed nor disagreed, 3% disagreed and 5% strongly disagreed that Teachers are accessible even after lectures.

For question 14- 69% students strongly agreed 25% agreed, 3% neither agreed nor disagreed and 2% disagreed.

**Interpretation**- 69% students strongly agreed 25% agreed, 3% neither agreed nor disagreed and 2% disagreed that Teachers are instrumental in personality development of the students.