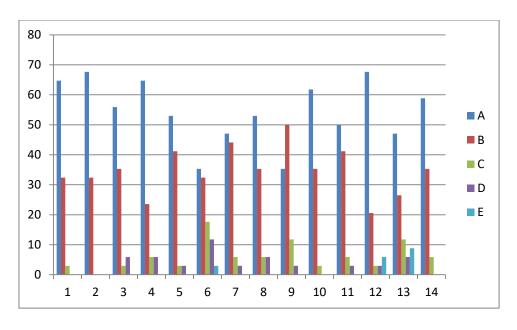

## **Feedback Analysis**

Learners have given their Responses on a 5 -point Likert Scale for-

Option A- Strongly agreeOption B- AgreeOption C- Neither agree nor disagree Option D- DisagreeOption E- Strongly disagree0.03

On X-axis – Question number

- A- Strongly agree
- B- Agree
- C- Neither agree nor disagree
- D- Disagree
- E- Strongly disagree

For question 1 - 78% students strongly agreed and 22% agreed.

**Interpretation**- 78% students strongly agreed and 22% agreed that they understand the depth of the course.

For question 2- 61% students strongly agreed, 37% agreed and 2% neither agreed nor disagreed.

**Interpretation**- 61% students strongly agreed, 37% agreed and 2% neither agreed nor disagreed that extent of coverage of course taught by teacher.

For question 3- 54% students strongly agreed, 39% agreed, 2% neither agreed nor disagreed and 1% strongly disagreed.

**Interpretation**- 54% students strongly agreed, 39% agreed, 2% neither agreed nor disagreed and 1% strongly disagreed that the ability of the teacher to relate the topic with current situation.

For question 4- 69% students strongly agreed, 21% agreed and 10% neither agreed nor disagreed.

**Interpretation**- 69% students strongly agreed, 21% agreed and 10% neither agreed nor disagreed that the entire syllabus is completed in the stipulated time frame.

For question 5- 65% students strongly agreed, 31% agreed and 5% neither agreed nor disagreed.

**Interpretation**- 65% students strongly agreed, 31% agreed and 5% neither agreed nor disagreed that teachers are punctual and regular in taking practical and tutorial classes.

For question 6- 31% students strongly agreed 36% agreed, 24% neither agreed nor disagreed, 5% disagreed and 4% strongly disagreed.

**Interpretation**- 31% students strongly agreed 36% agreed, 24% neither agreed nor disagreed, 5% disagreed and 4% strongly disagreed that the ICT in the form of web sources, power point presentations are a regular feature of the classroom.

For question 7- 64% students strongly agreed, 28% agreed, 6% neither agreed nor disagreed and 2% disagreed.

**Interpretation**- 64% students strongly agreed, 28% agreed, 6% neither agreed nor disagreed and 2% disagreed that explanation of textual reading material with clarity and relevance

For question 8- 60% students strongly agreed, 31% agreed, 5% neither agreed nor disagreed and 4% disagreed.

**Interpretation**- 60% students strongly agreed, 31% agreed, 5% neither agreed nor disagreed and 4% disagreed that Information regarding additional reading sources is given.

For question 9- 42% students strongly agreed, 55% agreed and 3% neither agreed nor disagreed.

**Interpretation**- 42% students strongly agreed, 55% agreed and 3% neither agreed nor disagreed that Values are taught from the prescribed syllabus in terms of knowledge, concepts, manual skills, analytical abilities and broadening perspectives.

For question 10- 64% students strongly agreed, 31% agreed and 5% neither agreed nor disagreed.

**Interpretation**- 64% students strongly agreed, 31% agreed and 5% neither agreed nor disagreed that Periodical assessments are conducted as per the given schedule.

For question 11- 45% students strongly agreed 49% agreed, 5% neither agreed nor disagreed and 1% disagreed.

**Interpretation**- 45% students strongly agreed 49% agreed, 5% neither agreed nor disagreed and 1% disagreed that Evaluation is fair and unbiased.

For question 12- 57% students strongly agreed, 37% agreed 5% neither agreed nor disagreed and 1% disagreed.

**Interpretation**- 57% students strongly agreed, 37% agreed 5% neither agreed nor disagreed and 1% disagreed that Regular and timely feedback is given for further improvement.

For question 13- 57% students strongly agreed 33% agreed, 9% neither agreed nor disagreed and 1% strongly disagreed.

**Interpretation-** 57% students strongly agreed 33% agreed, 9% neither agreed nor disagreed and 1% strongly disagreed that Teachers are accessible even after lectures.

For question 14- 66% students strongly agreed 28% agreed, 4% neither agreed nor disagreed and 1% disagreed.

**Interpretation**- 66% students strongly agreed 28% agreed, 4% neither agreed nor disagreed and 1% disagreed that Teachers are instrumental in personality development of the students.