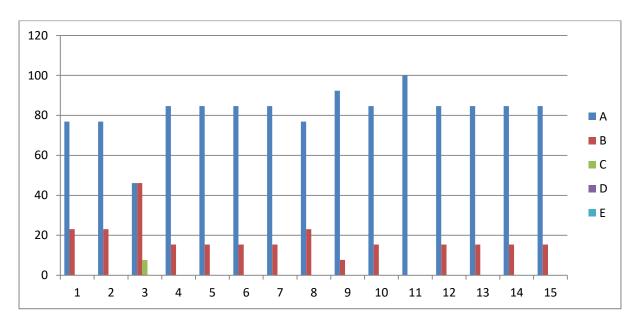

On X-axis – Question number

- A- Strongly agree
- B- Agree
- C- Neither agree nor disagree
- D- Disagree
- E- Strongly disagree

For question 1 - 86% students strongly agreed and 14% agreed.

**Interpretation-** 86% students strongly agreed and 14% agreed that they understand the depth of the course.

For question 2-79% students strongly agreed and 21% agreed.

**Interpretation**- 79% students strongly agreed and 21% agreed that extent of coverage of course taught by teacher.

For question 3- 67% students strongly agreed and 33% agreed.

**Interpretation-** 67% students strongly agreed and 33% agreed that the ability of the teacher to relate the topic with current situation.

For question 4- 52% students strongly agreed, 45% agreed and 2% neither agreed nor disagreed.

**Interpretation**- 52% students strongly agreed, 45% agreed and 2% neither agreed nor disagreed that the entire syllabus is completed in the stipulated time frame.

For question 5- 71% students strongly agreed, 24% agreed and 5% neither agreed nor disagreed.

**Interpretation**- 71% students strongly agreed, 24% agreed and 5% neither agreed nor disagreed that teachers are punctual and regular in taking practical and tutorial classes.

For question 6- 50% students strongly agreed, 38% agreed and 12% neither agreed nor disagreed.

**Interpretation**- 50% students strongly agreed, 38% agreed and 12% neither agreed nor disagreed that the ICT in the form of web sources, power point presentations are a regular feature of the classroom.

For question 7- 74% students strongly agreed, 21% agreed, 3% neither agreed nor disagreed and 2% strongly disagreed.

**Interpretation**- 74% students strongly agreed, 21% agreed, 3% neither agreed nor disagreed and 2% strongly disagreed that explanation of textual reading material with clarity and relevance

For question 8- 69% students strongly agreed, 21% agreed, 7% neither agreed nor disagreed and 2% strongly disagreed.

**Interpretation**- 69% students strongly agreed, 21% agreed, 7% neither agreed nor disagreed and 2% strongly disagreed that Information regarding additional reading sources is given.

For question 9- 60% students strongly agreed, 36% agreed, 3% neither agreed nor disagreed and 2% disagreed.

**Interpretation**- 60% students strongly agreed, 36% agreed, 3% neither agreed nor disagreed and 2% disagreed that Values are taught from the prescribed syllabus in