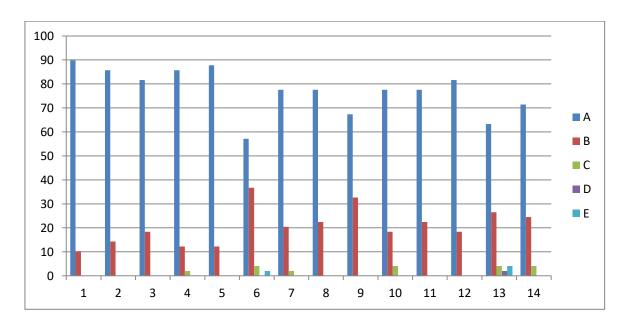

#### **Feedback Analysis**

Learners have given their Responses on a 5 -point Likert Scale for-

Option A- Strongly agreeOption B- Agree1.36
Option C- Neither agree nor disagree Option D- DisagreeOption E- Strongly disagree0.03

On X-axis – Question number

- A- Strongly agree
- B- Agree
- C- Neither agree nor disagree
- D- Disagree
- E- Strongly disagree

For question 1 - 88% students strongly agreed and 12% agreed.

**Interpretation**- 88% students strongly agreed and 12% agreed that they understand the depth of the course.

For question 2- 70% students strongly agreed and 30% agreed.

**Interpretation**- 70% students strongly agreed and 30% agreed that extent of coverage of course taught by teacher.

For question 3- 73% students strongly agreed, 24% agreed and 3% neither agreed nor disagreed.

**Interpretation**- 73% students strongly agreed, 24% agreed and 3% neither agreed nor disagreed that the ability of the teacher to relate the topic with current situation.

For question 4- 67% students strongly agreed and 33% agreed.

**Interpretation**- 67% students strongly agreed and 33% agreed that the entire syllabus is completed in the stipulated time frame.

For question 5-79% students strongly agreed, 18% agreed and 3% disagreed.

**Interpretation**- 79% students strongly agreed, 18% agreed and 3% disagreed that teachers are punctual and regular in taking practical and tutorial classes.

For question 6- 67% students strongly agreed, 24% agreed, 3% neither agreed nor disagreed, 3% disagreed and 3% strongly disagreed.

**Interpretation**- 67% students strongly agreed, 24% agreed, 3% neither agreed nor disagreed, 3% disagreed and 3% strongly disagreed that the ICT in the form of web sources, power point presentations are a regular feature of the classroom.

For question 7-70% students strongly agreed and 30% strongly disagreed.

**Interpretation**- 70% students strongly agreed and 30% strongly disagreed that explanation of textual reading material with clarity and relevance

For question 8- 67% students strongly agreed, 27% agreed, 3% neither agreed nor disagreed and 3% disagreed.

**Interpretation**- 67% students strongly agreed, 27% agreed, 3% neither agreed nor disagreed and 3% disagreed that Information regarding additional reading sources is given.

For question 9- 61% students strongly agreed, 36% agreed and 3% neither agreed nor disagreed.

**Interpretation**- 61% students strongly agreed, 36% agreed and 3% neither agreed nor disagreed that Values are taught from the prescribed syllabus in terms of knowledge, concepts, manual skills, analytical abilities and broadening perspectives.

For question 10- 64% students strongly agreed, 33% agreed and 5% neither agreed nor disagreed.

**Interpretation**- 64% students strongly agreed, 33% agreed and 5% neither agreed nor disagreed that Periodical assessments are conducted as per the given schedule.

For question 11- 19% students strongly agreed 12% agreed and 2% neither agreed nor disagreed.

**Interpretation**- 19% students strongly agreed 12% agreed and 2% neither agreed nor disagreed that Evaluation is fair and unbiased.

For question 12-76% students strongly agreed and 24% agreed.

**Interpretation**- 76% students strongly agreed and 24% agreed that Regular and timely feedback is given for further improvement.

For question 13- 64% students strongly agreed 30% agreed and 2% strongly disagreed.

**Interpretation**- 64% students strongly agreed 30% agreed and 2% strongly disagreed that Teachers are accessible even after lectures.

For question 14-76% students strongly agreed 21% agreed and 3% neither agreed nor disagreed.

**Interpretation**- 76% students strongly agreed 21% agreed and 3% neither agreed nor disagreed that Teachers are instrumental in personality development of the students.