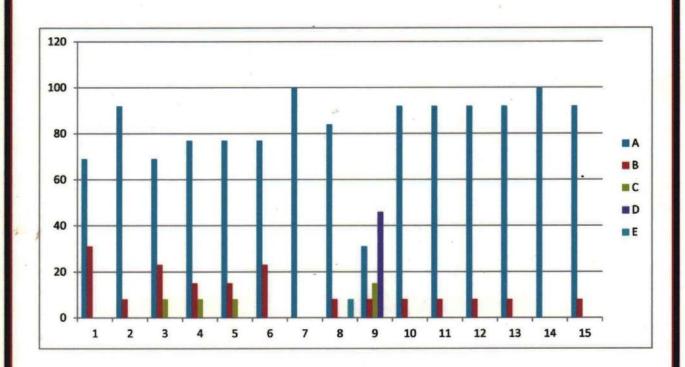

#### **Feedback Analysis**

Learners have given their Responses on a 5 -point Likert Scale for-

Option A- Strongly agreeOption B- agree1.73
Option C- Neither agree nor disagree Option D- DisagreeOption E- Strongly disagree0.00

On X-axis – Question number

- A- Strongly agree
- B- Agree
- C- Neither agree nor disagree
- D- Disagree
- E- Strongly disagree

For question 1 - 90% students strongly agreed and 10% agreed.

**Interpretation-** 90% students strongly agreed and 10% agreed that they understand the depth of the course.

For question 2- 65% students strongly agreed, 30% agreed and 5% neither agreed nor disagreed.

**Interpretation**- 65% students strongly agreed, 30% agreed and 5% neither agreed nor disagreed that extent of coverage of course taught by teacher.

For question 3-40% students strongly agreed and 60% agreed.

**Interpretation**- 40% students strongly agreed and 60% agreed that the ability of the teacher to relate the topic with current situation.

For question 4- 45% students strongly agreed, 40% agreed and 15% neither agreed nor disagreed.

**Interpretation**- 45% students strongly agreed, 40% agreed and 15% neither agreed nor disagreed that the entire syllabus is completed in the stipulated time frame.

For question 5- 55% students strongly agreed, 15% agreed, 20% neither agreed nor disagreed and 10% disagreed.

**Interpretation-** 55% students strongly agreed, 15% agreed, 20% neither agreed nor disagreed and 10% disagreed that teachers are punctual and regular in taking practical and tutorial classes.

For question 6- 35% students strongly agreed 45% agreed and 20% neither agreed nor disagreed.

**Interpretation**- 35% students strongly agreed 45% agreed and 20% neither agreed nor disagreed that the ICT in the form of web sources, power point presentations are a regular feature of the classroom.

For question 7- 35% students strongly agreed, 35% agreed and 30% neither agreed nor disagreed.

**Interpretation-** 35% students strongly agreed, 35% agreed and 30% neither agreed nor disagreed that explanation of textual reading material with clarity and relevance

For question 8- 60% students strongly agreed 35% agreed and 5% disagreed.

**Interpretation**- 60% students strongly agreed 35% agreed and 5% disagreed that Information regarding additional reading sources is given.

For question 9- 35% students strongly agreed 50% agreed and 15% neither agreed nor disagreed.

**Interpretation**- 35% students strongly agreed 50% agreed and 15% neither agreed nor disagreed that Values are taught from the prescribed syllabus in terms of knowledge, concepts, manual skills, analytical abilities and broadening perspectives.

For question 10- 45% students strongly agreed, 40% agreed and 15% neither agreed nor disagreed.

**Interpretation**- 45% students strongly agreed, 40% agreed and 15% neither agreed nor disagreed that Periodical assessments are conducted as per the given schedule.

For question 11- 45% students strongly agreed 45% agreed, 5% neither agreed nor disagreed and 5% disagreed.

**Interpretation**- 45% students strongly agreed 45% agreed, 5% neither agreed nor disagreed and 5% disagreed that Evaluation is fair and unbiased.

For question 12- 70% students strongly agreed, 20% agreed and 10% neither agreed nor disagreed.

**Interpretation**- 70% students strongly agreed, 20% agreed and 10% neither agreed nor disagreed that Regular and timely feedback is given for further improvement.

For question 13- 60% students strongly agreed, 30% agreed and 10% neither agreed nor disagreed.

**Interpretation**- 60% students strongly agreed, 30% agreed and 10% neither agreed nor disagreed that Teachers are accessible even after lectures.

For question 14- 55% students strongly agreed, 30% agreed and 15% neither agreed nor disagreed.

**Interpretation**- 55% students strongly agreed, 30% agreed and 15% neither agreed nor disagreed that Teachers are instrumental in personality development of the students.