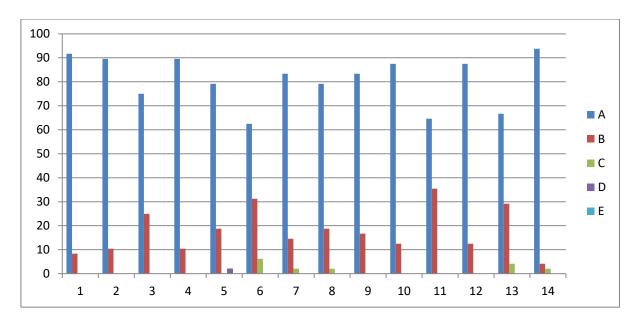

### **Feedback Analysis**

Learners have given their Responses on a 5 -point Likert Scale for-

Option A- Strongly agreeOption B- AgreeOption C- Neither agree nor disagree Option D- DisagreeOption E- Strongly disagree0.03

On X-axis – Question number

- A- Strongly agree
- B- Agree
- C- Neither agree nor disagree
- D- Disagree
- E- Strongly disagree

For question 1 - 90% students strongly agreed and 10% agreed.

**Interpretation-** 90% students strongly agreed and 10% agreed that they understand the depth of the course.

For question 2-80% students strongly agreed, 18% agreed and 2% disagreed.

**Interpretation**- 80% students strongly agreed, 18% agreed and 2% disagreed that extent of coverage of course taught by teacher.

For question 3-73% students strongly agreed and 27% agreed.

**Interpretation-** 73% students strongly agreed and 27% agreed that the ability of the teacher to relate the topic with current situation.

For question 4- 70% students strongly agreed, 25% agreed and 5% neither agreed nor disagreed.

**Interpretation**- 70% students strongly agreed, 25% agreed and 5% neither agreed nor disagreed that the entire syllabus is completed in the stipulated time frame.

For question 5- 65% students strongly agreed, 25% agreed, 8% neither agreed nor disagreed and 2% disagreed.

**Interpretation**- 65% students strongly agreed, 25% agreed, 8% neither agreed nor disagreed and 2% disagreed that teachers are punctual and regular in taking practical and tutorial classes.

For question 6- 60% students strongly agreed, 35% agreed and 5% neither agreed nor disagreed.

**Interpretation**- 60% students strongly agreed, 35% agreed and 5% neither agreed nor disagreed that the ICT in the form of web sources, power point presentations are a regular feature of the classroom.

For question 7- 70% students strongly agreed, 23% agreed, 5% neither agreed nor disagreed and 2% disagreed.

**Interpretation**- 70% students strongly agreed, 23% agreed, 5% neither agreed nor disagreed and 2% disagreed that explanation of textual reading material with clarity and relevance

For question 8-68% students strongly agreed, 20% agreed, 10% neither agreed nor disagreed and 2% disagreed.

**Interpretation**- 68% students strongly agreed, 20% agreed, 10% neither agreed nor disagreed and 2% disagreed that Information regarding additional reading sources is given.

For question 9- 63% students strongly agreed, 27% agreed and 10% neither agreed nor disagreed.

**Interpretation**- 63% students strongly agreed, 27% agreed and 10% neither agreed nor disagreed that Values are taught from the prescribed syllabus in terms of knowledge, concepts, manual skills, analytical abilities and broadening perspectives.

For question 10- 67% students strongly agreed, 25% agreed, 5% neither agreed nor disagreed and 2% disagreed.

**Interpretation**- 67% students strongly agreed, 25% agreed, 5% neither agreed nor disagreed and 2% disagreed that Periodical assessments are conducted as per the given schedule.

For question 11- 48% students strongly agreed 37% agreed, 8% neither agreed nor disagreed and 7% strongly disagreed.

**Interpretation**- 48% students strongly agreed 37% agreed, 8% neither agreed nor disagreed and 7% strongly disagreed that Evaluation is fair and unbiased.

For question 12- 75% students strongly agreed, 23% agreed and 2% neither agreed nor disagreed.

**Interpretation**- 75% students strongly agreed, 23% agreed and 2% neither agreed nor disagreed that Regular and timely feedback is given for further improvement.

For question 13- 60% students strongly agreed 35% agreed, 3% neither agreed nor disagreed and 2% disagreed.

**Interpretation**- 60% students strongly agreed 35% agreed, 3% neither agreed nor disagreed and 2% disagreed that Teachers are accessible even after lectures.

For question 14- 68% students strongly agreed 30% agreed and 2% neither agreed nor disagreed.

**Interpretation**- 68% students strongly agreed 30% agreed and 2% neither agreed nor disagreed that Teachers are instrumental in personality development of the students.