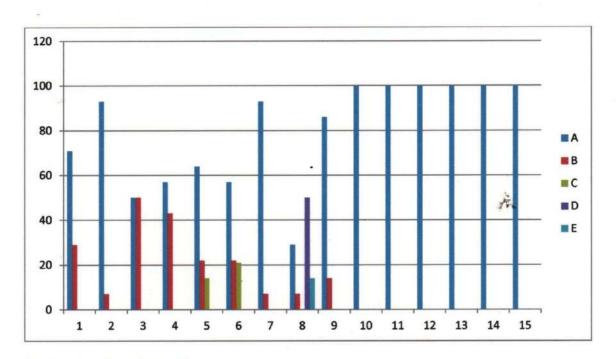

#### **Feedback Analysis**

Learners have given their Responses on a 5 -point Likert Scale for-

Option A- Strongly agreeOption B- Agree1.36
Option C- Neither agree nor disagree Option D- DisagreeOption E- Strongly disagree0.03

On X-axis – Question number

- A- Strongly agree
- B- Agree
- C- Neither agree nor disagree
- D- Disagree
- E- Strongly disagree

For question 1 - 88% students strongly agreed and 12% agreed.

**Interpretation**- 88% students strongly agreed and 12% agreed that they understand the depth of the course.

For question 2- 70% students strongly agreed and 30% agreed.

**Interpretation**- 70% students strongly agreed and 30% agreed that extent of coverage of course taught by teacher.

For question 3- 73% students strongly agreed, 24% agreed and 3% neither agreed nor disagreed.

**Interpretation**- 73% students strongly agreed, 24% agreed and 3% neither agreed nor disagreed that the ability of the teacher to relate the topic with current situation.

For question 4- 67% students strongly agreed and 33% agreed.

**Interpretation**- 67% students strongly agreed and 33% agreed that the entire syllabus is completed in the stipulated time frame.

For question 5-79% students strongly agreed, 18% agreed and 3% disagreed.

**Interpretation**- 79% students strongly agreed, 18% agreed and 3% disagreed that teachers are punctual and regular in taking practical and tutorial classes.

For question 6- 67% students strongly agreed, 24% agreed, 3% neither agreed nor disagreed, 3% disagreed and 3% strongly disagreed.

**Interpretation**- 67% students strongly agreed, 24% agreed, 3% neither agreed nor disagreed, 3% disagreed and 3% strongly disagreed that the ICT in the form of web sources, power point presentations are a regular feature of the classroom.

For question 7-70% students strongly agreed and 30% strongly disagreed.

**Interpretation**- 70% students strongly agreed and 30% strongly disagreed that explanation of textual reading material with clarity and relevance

For question 8- 67% students strongly agreed, 27% agreed, 3% neither agreed nor disagreed and 3% disagreed.

**Interpretation**- 67% students strongly agreed, 27% agreed, 3% neither agreed nor disagreed and 3% disagreed that Information regarding additional reading sources is given.

For question 9- 61% students strongly agreed, 36% agreed and 3% neither agreed nor disagreed.

**Interpretation**- 61% students strongly agreed, 36% agreed and 3% neither agreed nor disagreed that Values are taught from the prescribed syllabus in terms of knowledge, concepts, manual skills, analytical abilities and broadening perspectives.

For question 10- 64% students strongly agreed, 33% agreed and 5% neither agreed nor disagreed.

**Interpretation**- 64% students strongly agreed, 33% agreed and 5% neither agreed nor disagreed that Periodical assessments are conducted as per the given schedule.

For question 11- 19% students strongly agreed 12% agreed and 2% neither agreed nor disagreed.

**Interpretation**- 19% students strongly agreed 12% agreed and 2% neither agreed nor disagreed that Evaluation is fair and unbiased.

For question 12-76% students strongly agreed and 24% agreed.

**Interpretation**- 76% students strongly agreed and 24% agreed that Regular and timely feedback is given for further improvement.

For question 13- 64% students strongly agreed 30% agreed and 2% strongly disagreed.

**Interpretation**- 64% students strongly agreed 30% agreed and 2% strongly disagreed that Teachers are accessible even after lectures.

For question 14-76% students strongly agreed 21% agreed and 3% neither agreed nor disagreed.

**Interpretation**- 76% students strongly agreed 21% agreed and 3% neither agreed nor disagreed that Teachers are instrumental in personality development of the students.