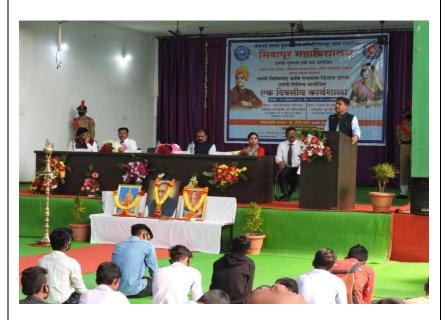

## **ACTIVITY REPORT**

| ACADEMIC SESSION                                                    | 2022-2023                                                                                                             |
|---------------------------------------------------------------------|-----------------------------------------------------------------------------------------------------------------------|
| ORGANIZER                                                           | Bhiwapur Mahavidyalaya                                                                                                |
| NAME OF THE ACTIVITY                                                | One Day Workshop on Swami Vivekananda and<br>Rajmata Jijau on the auspicious occasion of their Birth<br>Anniversaries |
| AREAS COVERED                                                       | <ol> <li>Swami Vivekananda and Youth</li> <li>Rajmata Jijau an Ideal Mother</li> </ol>                                |
| PROGRAMME SCHEDULE                                                  | 12 <sup>th</sup> January, 2023                                                                                        |
| VENUE                                                               | Bhausaheb Mulak Memorial Indoor Sports Complex                                                                        |
| MODE OF ACTIVITY<br>(ONLINE/OFFLINE<br>(IF ONLINE, GIVE<br>WEBLINK) | Offline                                                                                                               |
| ORGANIZING<br>COMMITTEES                                            | <ol> <li>Subject Literary Association of History</li> <li>Cultural Committee</li> </ol>                               |
| PROGRAMME<br>COORDINATORS                                           | Asst. Prof. Dr. Motiraj Chavhan         Asst. Prof. Someshwar Wasekar                                                 |
| COMMITTEE MEMBERS                                                   | Asst. Prof. Dr. Ashwini Kadu<br>Asst. Prof. Dr. Jyoti Bante                                                           |
| KEYNOTE<br>SPEAKERS/RESOURCE<br>PERSONS (Furnish a Brief            | 1. Asst. Prof. Dr. Satish Chafale is working as an Assistant<br>Professor at R.S. Mundale Arts and Commerce College,  |

| Report on the Keynote<br>Speakers' Expertize)         | Dharmpeth, Nagpur. He is a renowned scholar and is<br>currently working on different Academic Bodies of<br>R.T.M. Nagpur University, Nagpur). He published<br>various Research Papers in reputed National and<br>International Journals. |
|-------------------------------------------------------|------------------------------------------------------------------------------------------------------------------------------------------------------------------------------------------------------------------------------------------|
|                                                       | 2. Miss Neha Sawarkar is a Renowned Speaker. She is an                                                                                                                                                                                   |
|                                                       | Alumni of Bhiwapur Mahavidyalaya.                                                                                                                                                                                                        |
| TARGET GROUP                                          | Staff and students of the College                                                                                                                                                                                                        |
| NUMBER OF STUDENTS<br>PARTICIPATED /<br>BENEFICIARIES | Two hundred ten students                                                                                                                                                                                                                 |
| BRIEF REPORT                                          | The Birth Anniversaries of Swami Vivekananda and                                                                                                                                                                                         |
|                                                       | Rajmata Jijau were celebrated on 12th January, 2023 in the                                                                                                                                                                               |
|                                                       | 'Shri. Bhausaheb Mulak Memorial Indoor Sports Complex'                                                                                                                                                                                   |
|                                                       | of the Institution. The Principal of the College Dr. Jobi                                                                                                                                                                                |
|                                                       | George and Asst. Prof. Dr. Satish Chafale from R.S.                                                                                                                                                                                      |
|                                                       | Mundale Arts and Commerce College, Dharmpeth, Nagpur                                                                                                                                                                                     |
|                                                       | paid homage to the portraits of Swami Vivekananda and                                                                                                                                                                                    |
|                                                       | Rajmata Jijau by offering flowers. Asst. Prof. Dr. Satish                                                                                                                                                                                |
|                                                       | Chafale, the Chief Guest of the Programme, gave an expert                                                                                                                                                                                |
|                                                       | talk on the topic "Swami Vivekananda and Youth" while                                                                                                                                                                                    |
|                                                       | Miss Sneha Sawarkar gave her expert talk on the topic                                                                                                                                                                                    |
|                                                       | "Rajmata Jijau an Ideal Mother". Dr. Jobi George, the                                                                                                                                                                                    |
|                                                       | President of the Workshop, encouraged the students of our                                                                                                                                                                                |
|                                                       | Institution to take inspirations from these personalities.                                                                                                                                                                               |
|                                                       | Associate Prof. Dr. Sunil Shinde, Asst. Prof. Dr. Motiraj                                                                                                                                                                                |
|                                                       | Chavhan and Asst. Prof. Dr. Yogesh More were                                                                                                                                                                                             |
|                                                       | prominently present on this occasion. The Proceedings of                                                                                                                                                                                 |