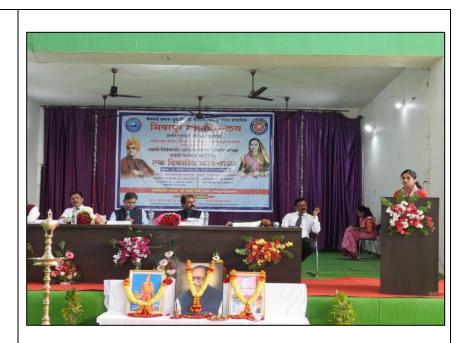

| Report on the Keynote<br>Speakers' Expertize)         | Dharmpeth, Nagpur. He is a renowned scholar and is<br>currently working on different Academic Bodies of<br>R.T.M. Nagpur University, Nagpur). He published<br>various Research Papers in reputed National and<br>International Journals. |
|-------------------------------------------------------|------------------------------------------------------------------------------------------------------------------------------------------------------------------------------------------------------------------------------------------|
|                                                       | 2. Miss Neha Sawarkar is a Renowned Speaker. She is an                                                                                                                                                                                   |
|                                                       | Alumni of Bhiwapur Mahavidyalaya.                                                                                                                                                                                                        |
| TARGET GROUP                                          | Staff and students of the College                                                                                                                                                                                                        |
| NUMBER OF STUDENTS<br>PARTICIPATED /<br>BENEFICIARIES | Two hundred ten students                                                                                                                                                                                                                 |
| BRIEF REPORT                                          | The Birth Anniversaries of Swami Vivekananda and                                                                                                                                                                                         |
|                                                       | Rajmata Jijau were celebrated on 12th January, 2023 in the                                                                                                                                                                               |
|                                                       | 'Shri. Bhausaheb Mulak Memorial Indoor Sports Complex'                                                                                                                                                                                   |
|                                                       | of the Institution. The Principal of the College Dr. Jobi                                                                                                                                                                                |
|                                                       | George and Asst. Prof. Dr. Satish Chafale from R.S.                                                                                                                                                                                      |
|                                                       | Mundale Arts and Commerce College, Dharmpeth, Nagpur                                                                                                                                                                                     |
|                                                       | paid homage to the portraits of Swami Vivekananda and                                                                                                                                                                                    |
|                                                       | Rajmata Jijau by offering flowers. Asst. Prof. Dr. Satish                                                                                                                                                                                |
|                                                       | Chafale, the Chief Guest of the Programme, gave an expert                                                                                                                                                                                |
|                                                       | talk on the topic "Swami Vivekananda and Youth" while                                                                                                                                                                                    |
|                                                       | Miss Sneha Sawarkar gave her expert talk on the topic                                                                                                                                                                                    |
|                                                       | "Rajmata Jijau an Ideal Mother". Dr. Jobi George, the                                                                                                                                                                                    |
|                                                       | President of the Workshop, encouraged the students of our                                                                                                                                                                                |
|                                                       | Institution to take inspirations from these personalities.                                                                                                                                                                               |
|                                                       | Associate Prof. Dr. Sunil Shinde, Asst. Prof. Dr. Motiraj                                                                                                                                                                                |
|                                                       | Chavhan and Asst. Prof. Dr. Yogesh More were                                                                                                                                                                                             |
|                                                       | prominently present on this occasion. The Proceedings of                                                                                                                                                                                 |