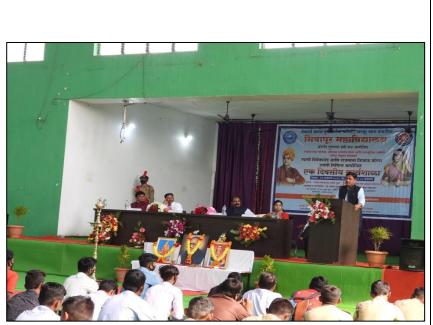

## **ACTIVITY REPORT**

| ACADEMIC SESSION                                                    | 2022-2023                                                                                                             |
|---------------------------------------------------------------------|-----------------------------------------------------------------------------------------------------------------------|
| ORGANIZER                                                           | Bhiwapur Mahavidyalaya                                                                                                |
| NAME OF THE ACTIVITY                                                | One Day Workshop on Swami Vivekananda and<br>Rajmata Jijau on the auspicious occasion of their Birth<br>Anniversaries |
| AREAS COVERED                                                       | <ol> <li>Swami Vivekananda and Youth</li> <li>Rajmata Jijau an Ideal Mother</li> </ol>                                |
| PROGRAMME SCHEDULE                                                  | 12 <sup>th</sup> January, 2023                                                                                        |
| VENUE                                                               | Bhausaheb Mulak Memorial Indoor Sports Complex                                                                        |
| MODE OF ACTIVITY<br>(ONLINE/OFFLINE<br>(IF ONLINE, GIVE<br>WEBLINK) | Offline                                                                                                               |
| ORGANIZING<br>COMMITTEES                                            | <ol> <li>Subject Literary Association of History</li> <li>Cultural Committee</li> </ol>                               |
| PROGRAMME<br>COORDINATORS                                           | Asst. Prof. Dr. Motiraj Chavhan         Asst. Prof. Someshwar Wasekar                                                 |
| COMMITTEE MEMBERS                                                   | Asst. Prof. Dr. Ashwini Kadu<br>Asst. Prof. Dr. Jyoti Bante                                                           |
| KEYNOTE<br>SPEAKERS/RESOURCE<br>PERSONS (Furnish a Brief            | 1. Asst. Prof. Dr. Satish Chafale is working as an Assistant<br>Professor at R.S. Mundale Arts and Commerce College,  |

| Report on the Keynote<br>Speakers' Expertize)         | Dharmpeth, Nagpur. He is a renowned scholar and is<br>currently working on different Academic Bodies of<br>R.T.M. Nagpur University, Nagpur). He published<br>various Research Papers in reputed National and<br>International Journals. |
|-------------------------------------------------------|------------------------------------------------------------------------------------------------------------------------------------------------------------------------------------------------------------------------------------------|
|                                                       | 2. Miss Neha Sawarkar is a Renowned Speaker. She is an                                                                                                                                                                                   |
|                                                       | Alumni of Bhiwapur Mahavidyalaya.                                                                                                                                                                                                        |
| TARGET GROUP                                          | Staff and students of the College                                                                                                                                                                                                        |
| NUMBER OF STUDENTS<br>PARTICIPATED /<br>BENEFICIARIES | Two hundred ten students                                                                                                                                                                                                                 |
| BRIEF REPORT                                          | The Birth Anniversaries of Swami Vivekananda and                                                                                                                                                                                         |
|                                                       | Rajmata Jijau were celebrated on 12th January, 2023 in the                                                                                                                                                                               |
|                                                       | 'Shri. Bhausaheb Mulak Memorial Indoor Sports Complex'                                                                                                                                                                                   |
|                                                       | of the Institution. The Principal of the College Dr. Jobi                                                                                                                                                                                |
|                                                       | George and Asst. Prof. Dr. Satish Chafale from R.S.                                                                                                                                                                                      |
|                                                       | Mundale Arts and Commerce College, Dharmpeth, Nagpur                                                                                                                                                                                     |
|                                                       | paid homage to the portraits of Swami Vivekananda and                                                                                                                                                                                    |
|                                                       | Rajmata Jijau by offering flowers. Asst. Prof. Dr. Satish                                                                                                                                                                                |
|                                                       | Chafale, the Chief Guest of the Programme, gave an expert                                                                                                                                                                                |
|                                                       | talk on the topic "Swami Vivekananda and Youth" while                                                                                                                                                                                    |
|                                                       | Miss Sneha Sawarkar gave her expert talk on the topic                                                                                                                                                                                    |
|                                                       | "Rajmata Jijau an Ideal Mother". Dr. Jobi George, the                                                                                                                                                                                    |
|                                                       | President of the Workshop, encouraged the students of our                                                                                                                                                                                |
|                                                       | Institution to take inspirations from these personalities.                                                                                                                                                                               |
|                                                       | Associate Prof. Dr. Sunil Shinde, Asst. Prof. Dr. Motiraj                                                                                                                                                                                |
|                                                       | Chavhan and Asst. Prof. Dr. Yogesh More were                                                                                                                                                                                             |
|                                                       | prominently present on this occasion. The Proceedings of                                                                                                                                                                                 |