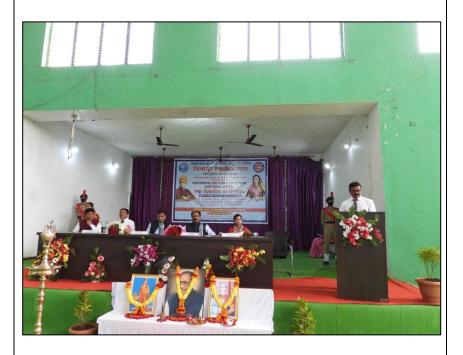

| Report on the Keynote<br>Speakers' Expertize)         | Dharmpeth, Nagpur. He is a renowned scholar and is<br>currently working on different Academic Bodies of<br>R.T.M. Nagpur University, Nagpur). He published<br>various Research Papers in reputed National and<br>International Journals. |
|-------------------------------------------------------|------------------------------------------------------------------------------------------------------------------------------------------------------------------------------------------------------------------------------------------|
|                                                       | 2. Miss Neha Sawarkar is a Renowned Speaker. She is an                                                                                                                                                                                   |
|                                                       | Alumni of Bhiwapur Mahavidyalaya.                                                                                                                                                                                                        |
| TARGET GROUP                                          | Staff and students of the College                                                                                                                                                                                                        |
| NUMBER OF STUDENTS<br>PARTICIPATED /<br>BENEFICIARIES | Two hundred ten students                                                                                                                                                                                                                 |
| BRIEF REPORT                                          | The Birth Anniversaries of Swami Vivekananda and                                                                                                                                                                                         |
|                                                       | Rajmata Jijau were celebrated on 12th January, 2023 in the                                                                                                                                                                               |
|                                                       | 'Shri. Bhausaheb Mulak Memorial Indoor Sports Complex'                                                                                                                                                                                   |
|                                                       | of the Institution. The Principal of the College Dr. Jobi                                                                                                                                                                                |
|                                                       | George and Asst. Prof. Dr. Satish Chafale from R.S.                                                                                                                                                                                      |
|                                                       | Mundale Arts and Commerce College, Dharmpeth, Nagpur                                                                                                                                                                                     |
|                                                       | paid homage to the portraits of Swami Vivekananda and                                                                                                                                                                                    |
|                                                       | Rajmata Jijau by offering flowers. Asst. Prof. Dr. Satish                                                                                                                                                                                |
|                                                       | Chafale, the Chief Guest of the Programme, gave an expert                                                                                                                                                                                |
|                                                       | talk on the topic "Swami Vivekananda and Youth" while                                                                                                                                                                                    |
|                                                       | Miss Sneha Sawarkar gave her expert talk on the topic                                                                                                                                                                                    |
|                                                       | "Rajmata Jijau an Ideal Mother". Dr. Jobi George, the                                                                                                                                                                                    |
|                                                       | President of the Workshop, encouraged the students of our                                                                                                                                                                                |
|                                                       | Institution to take inspirations from these personalities.                                                                                                                                                                               |
|                                                       | Associate Prof. Dr. Sunil Shinde, Asst. Prof. Dr. Motiraj                                                                                                                                                                                |
|                                                       | Chavhan and Asst. Prof. Dr. Yogesh More were                                                                                                                                                                                             |
|                                                       | prominently present on this occasion. The Proceedings of                                                                                                                                                                                 |