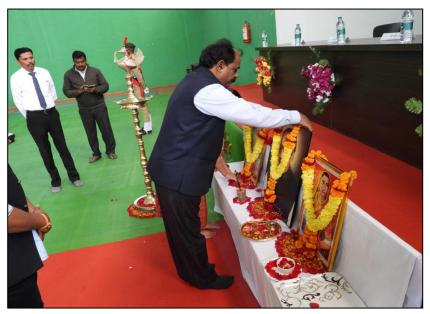

| Report on the Keynote<br>Speakers' Expertize)         | Dharmpeth, Nagpur. He is a renowned scholar and is<br>currently working on different Academic Bodies of<br>R.T.M. Nagpur University, Nagpur). He published<br>various Research Papers in reputed National and<br>International Journals. |
|-------------------------------------------------------|------------------------------------------------------------------------------------------------------------------------------------------------------------------------------------------------------------------------------------------|
|                                                       | 2. Miss Neha Sawarkar is a Renowned Speaker. She is an                                                                                                                                                                                   |
|                                                       | Alumni of Bhiwapur Mahavidyalaya.                                                                                                                                                                                                        |
| TARGET GROUP                                          | Staff and students of the College                                                                                                                                                                                                        |
| NUMBER OF STUDENTS<br>PARTICIPATED /<br>BENEFICIARIES | Two hundred ten students                                                                                                                                                                                                                 |
| BRIEF REPORT                                          | The Birth Anniversaries of Swami Vivekananda and                                                                                                                                                                                         |
|                                                       | Rajmata Jijau were celebrated on 12th January, 2023 in the                                                                                                                                                                               |
|                                                       | 'Shri. Bhausaheb Mulak Memorial Indoor Sports Complex'                                                                                                                                                                                   |
|                                                       | of the Institution. The Principal of the College Dr. Jobi                                                                                                                                                                                |
|                                                       | George and Asst. Prof. Dr. Satish Chafale from R.S.                                                                                                                                                                                      |
|                                                       | Mundale Arts and Commerce College, Dharmpeth, Nagpur                                                                                                                                                                                     |
|                                                       | paid homage to the portraits of Swami Vivekananda and                                                                                                                                                                                    |
|                                                       | Rajmata Jijau by offering flowers. Asst. Prof. Dr. Satish                                                                                                                                                                                |
|                                                       | Chafale, the Chief Guest of the Programme, gave an expert                                                                                                                                                                                |
|                                                       | talk on the topic "Swami Vivekananda and Youth" while                                                                                                                                                                                    |
|                                                       | Miss Sneha Sawarkar gave her expert talk on the topic                                                                                                                                                                                    |
|                                                       | "Rajmata Jijau an Ideal Mother". Dr. Jobi George, the                                                                                                                                                                                    |
|                                                       | President of the Workshop, encouraged the students of our                                                                                                                                                                                |
|                                                       | Institution to take inspirations from these personalities.                                                                                                                                                                               |
|                                                       | Associate Prof. Dr. Sunil Shinde, Asst. Prof. Dr. Motiraj                                                                                                                                                                                |
|                                                       | Chavhan and Asst. Prof. Dr. Yogesh More were                                                                                                                                                                                             |
|                                                       | prominently present on this occasion. The Proceedings of                                                                                                                                                                                 |