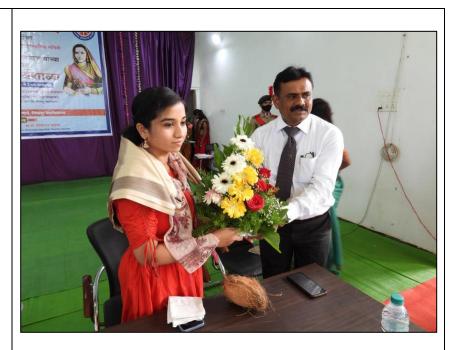

| Report on the Keynote<br>Speakers' Expertize)         | Dharmpeth, Nagpur. He is a renowned scholar and is<br>currently working on different Academic Bodies of<br>R.T.M. Nagpur University, Nagpur). He published<br>various Research Papers in reputed National and<br>International Journals. |
|-------------------------------------------------------|------------------------------------------------------------------------------------------------------------------------------------------------------------------------------------------------------------------------------------------|
|                                                       | 2. Miss Neha Sawarkar is a Renowned Speaker. She is an                                                                                                                                                                                   |
|                                                       | Alumni of Bhiwapur Mahavidyalaya.                                                                                                                                                                                                        |
| TARGET GROUP                                          | Staff and students of the College                                                                                                                                                                                                        |
| NUMBER OF STUDENTS<br>PARTICIPATED /<br>BENEFICIARIES | Two hundred ten students                                                                                                                                                                                                                 |
| BRIEF REPORT                                          | The Birth Anniversaries of Swami Vivekananda and                                                                                                                                                                                         |
|                                                       | Rajmata Jijau were celebrated on 12th January, 2023 in the                                                                                                                                                                               |
|                                                       | 'Shri. Bhausaheb Mulak Memorial Indoor Sports Complex'                                                                                                                                                                                   |
|                                                       | of the Institution. The Principal of the College Dr. Jobi                                                                                                                                                                                |
|                                                       | George and Asst. Prof. Dr. Satish Chafale from R.S.                                                                                                                                                                                      |
|                                                       | Mundale Arts and Commerce College, Dharmpeth, Nagpur                                                                                                                                                                                     |
|                                                       | paid homage to the portraits of Swami Vivekananda and                                                                                                                                                                                    |
|                                                       | Rajmata Jijau by offering flowers. Asst. Prof. Dr. Satish                                                                                                                                                                                |
|                                                       | Chafale, the Chief Guest of the Programme, gave an expert                                                                                                                                                                                |
|                                                       | talk on the topic "Swami Vivekananda and Youth" while                                                                                                                                                                                    |
|                                                       | Miss Sneha Sawarkar gave her expert talk on the topic                                                                                                                                                                                    |
|                                                       | "Rajmata Jijau an Ideal Mother". Dr. Jobi George, the                                                                                                                                                                                    |
|                                                       | President of the Workshop, encouraged the students of our                                                                                                                                                                                |
|                                                       | Institution to take inspirations from these personalities.                                                                                                                                                                               |
|                                                       | Associate Prof. Dr. Sunil Shinde, Asst. Prof. Dr. Motiraj                                                                                                                                                                                |
|                                                       | Chavhan and Asst. Prof. Dr. Yogesh More were                                                                                                                                                                                             |
|                                                       | prominently present on this occasion. The Proceedings of                                                                                                                                                                                 |