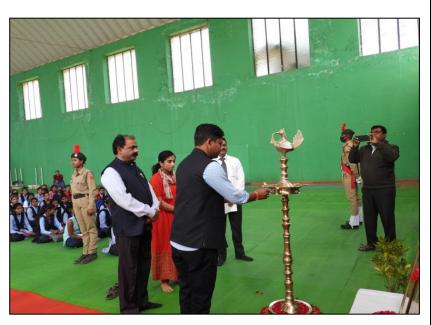

## **ACTIVITY REPORT**

| ACADEMIC SESSION                                                    | 2022-2023                                                                                                             |
|---------------------------------------------------------------------|-----------------------------------------------------------------------------------------------------------------------|
| ORGANIZER                                                           | Bhiwapur Mahavidyalaya                                                                                                |
| NAME OF THE ACTIVITY                                                | One Day Workshop on Swami Vivekananda and<br>Rajmata Jijau on the auspicious occasion of their Birth<br>Anniversaries |
| AREAS COVERED                                                       | <ol> <li>Swami Vivekananda and Youth</li> <li>Rajmata Jijau an Ideal Mother</li> </ol>                                |
| PROGRAMME SCHEDULE                                                  | 12 <sup>th</sup> January, 2023                                                                                        |
| VENUE                                                               | Bhausaheb Mulak Memorial Indoor Sports Complex                                                                        |
| MODE OF ACTIVITY<br>(ONLINE/OFFLINE<br>(IF ONLINE, GIVE<br>WEBLINK) | Offline                                                                                                               |
| ORGANIZING<br>COMMITTEES                                            | <ol> <li>Subject Literary Association of History</li> <li>Cultural Committee</li> </ol>                               |
| PROGRAMME<br>COORDINATORS                                           | Asst. Prof. Dr. Motiraj Chavhan         Asst. Prof. Someshwar Wasekar                                                 |
| COMMITTEE MEMBERS                                                   | Asst. Prof. Dr. Ashwini Kadu<br>Asst. Prof. Dr. Jyoti Bante                                                           |
| KEYNOTE<br>SPEAKERS/RESOURCE<br>PERSONS (Furnish a Brief            | 1. Asst. Prof. Dr. Satish Chafale is working as an Assistant<br>Professor at R.S. Mundale Arts and Commerce College,  |

| Report on the Keynote<br>Speakers' Expertize)         | Dharmpeth, Nagpur. He is a renowned scholar and is<br>currently working on different Academic Bodies of<br>R.T.M. Nagpur University, Nagpur). He published<br>various Research Papers in reputed National and<br>International Journals. |
|-------------------------------------------------------|------------------------------------------------------------------------------------------------------------------------------------------------------------------------------------------------------------------------------------------|
|                                                       | 2. Miss Neha Sawarkar is a Renowned Speaker. She is an                                                                                                                                                                                   |
|                                                       | Alumni of Bhiwapur Mahavidyalaya.                                                                                                                                                                                                        |
| TARGET GROUP                                          | Staff and students of the College                                                                                                                                                                                                        |
| NUMBER OF STUDENTS<br>PARTICIPATED /<br>BENEFICIARIES | Two hundred ten students                                                                                                                                                                                                                 |
| BRIEF REPORT                                          | The Birth Anniversaries of Swami Vivekananda and                                                                                                                                                                                         |
|                                                       | Rajmata Jijau were celebrated on 12th January, 2023 in the                                                                                                                                                                               |
|                                                       | 'Shri. Bhausaheb Mulak Memorial Indoor Sports Complex'                                                                                                                                                                                   |
|                                                       | of the Institution. The Principal of the College Dr. Jobi                                                                                                                                                                                |
|                                                       | George and Asst. Prof. Dr. Satish Chafale from R.S.                                                                                                                                                                                      |
|                                                       | Mundale Arts and Commerce College, Dharmpeth, Nagpur                                                                                                                                                                                     |
|                                                       | paid homage to the portraits of Swami Vivekananda and                                                                                                                                                                                    |
|                                                       | Rajmata Jijau by offering flowers. Asst. Prof. Dr. Satish                                                                                                                                                                                |
|                                                       | Chafale, the Chief Guest of the Programme, gave an expert                                                                                                                                                                                |
|                                                       | talk on the topic "Swami Vivekananda and Youth" while                                                                                                                                                                                    |
|                                                       | Miss Sneha Sawarkar gave her expert talk on the topic                                                                                                                                                                                    |
|                                                       | "Rajmata Jijau an Ideal Mother". Dr. Jobi George, the                                                                                                                                                                                    |
|                                                       | President of the Workshop, encouraged the students of our                                                                                                                                                                                |
|                                                       | Institution to take inspirations from these personalities.                                                                                                                                                                               |
|                                                       | Associate Prof. Dr. Sunil Shinde, Asst. Prof. Dr. Motiraj                                                                                                                                                                                |
|                                                       | Chavhan and Asst. Prof. Dr. Yogesh More were                                                                                                                                                                                             |
|                                                       | prominently present on this occasion. The Proceedings of                                                                                                                                                                                 |