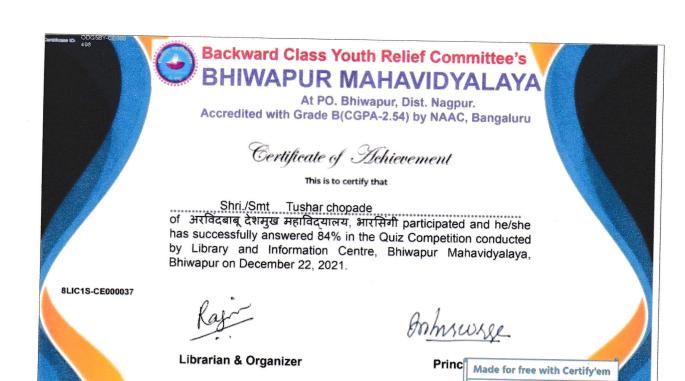

#### List of Cluster of Thirteen Institutions (COTI)

Fig.: Specimen copy of e-certificate issued to participant

There were 25 General Knowledge questions in the Google form. Total 64 candidates participated in this quiz competition. Participants, who had scored above 50% were given e-Certificate. A total of Fifty Students were issued the e-Certificates.