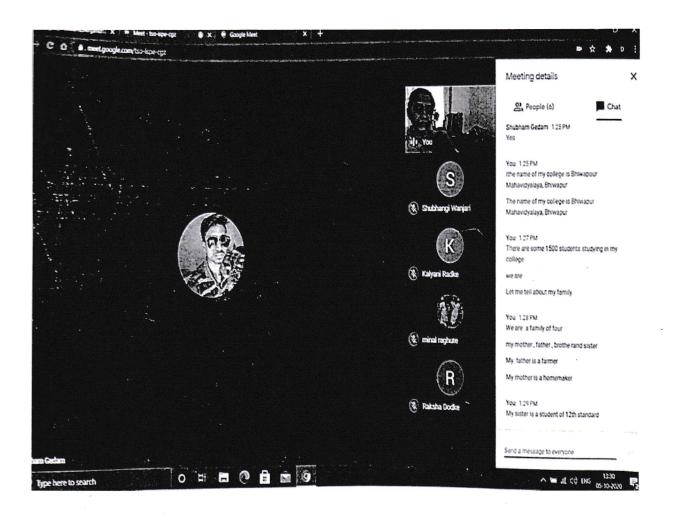

#### Introduction

The Students' Induction programme was conducted for the First Year students during regular classes by the Faculties. As per the guidelines received from the Govt. of India, the State Government and the R.T.M. Nagpur University, Nagpur, the Students' Induction Programme was conducted in an online mode by using Zoom and Google Meet Platforms.