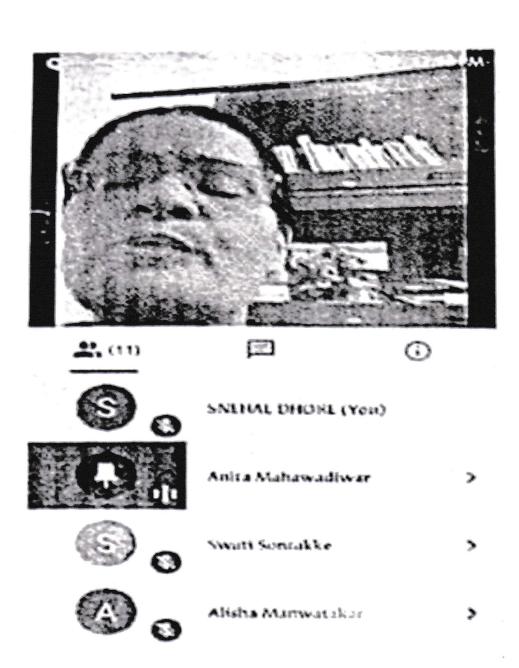

Dr. Anita Mahawadiwar conducting Students' Induction Programme on 5<sup>th</sup> October 2020