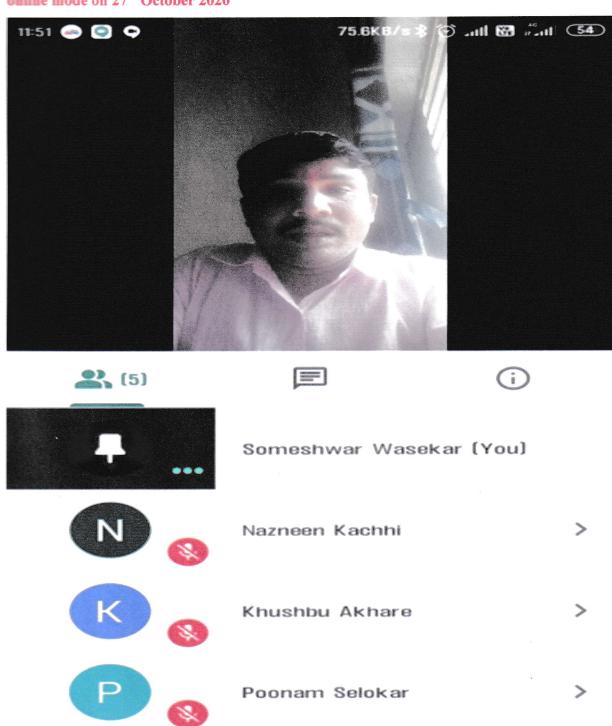

Asst. Prof. Someshwar Wasekar conducting Students' Induction Programme through online mode on 27<sup>th</sup> October 2020

Dr. Ashwini Kadu conducting online Students' Induction Programme on 27<sup>th</sup> October 2020.