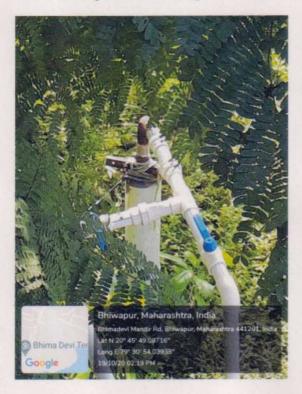

## Water conservation facilities available in the Institution

Geo- tagged photos

Bore well /Open well recharge