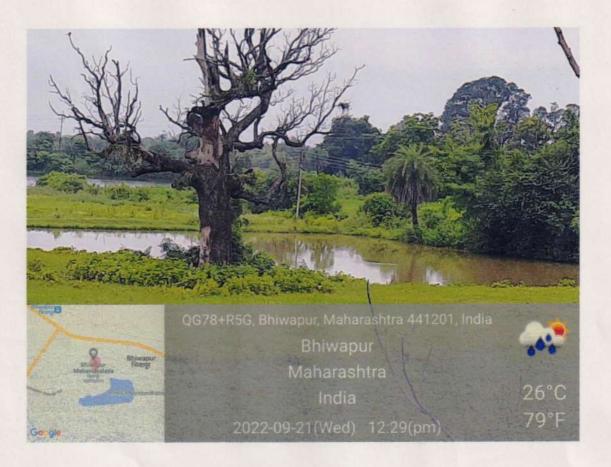

## Waste water Storage

nun PRINCIP Bhiwapur Mahavidyalaye Bhiwapur, Dist. Nagpur

Maintenance of water bodies and distribution system in the campus

Bhiwapur Mahavidyalaya Bhiwapur, Dist. Nagpur

Backward Class Youth relief Committee's