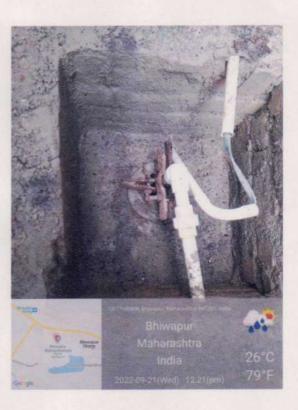

## Waste water Storage

nun PRINCIP Bhiwapur Mahavidyalaye Bhiwapur, Dist. Nagpur

Maintenance of water bodies and distribution system in the campus

Bhiwapur Mahavidyalaya Bhiwapur, Dist. Nagpur

Backward Class Youth relief Committee's