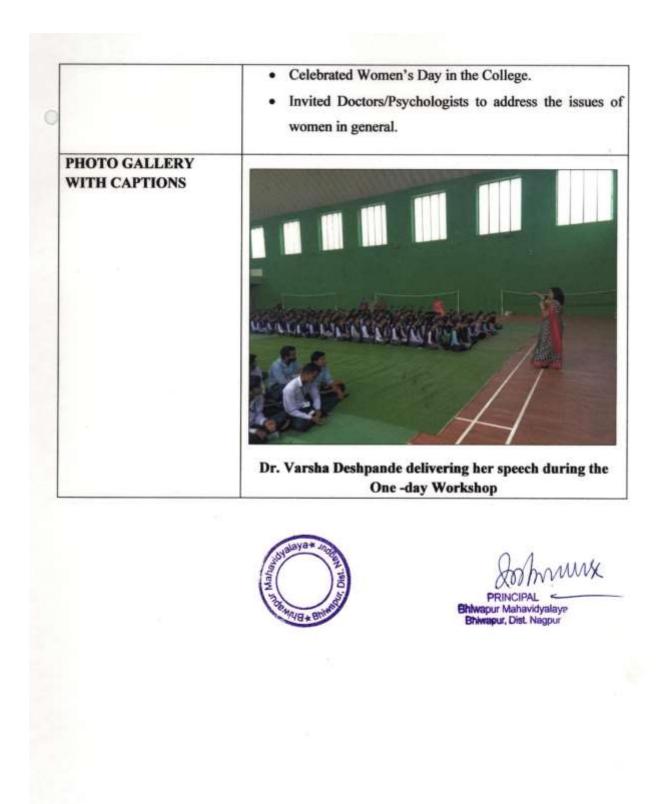

#### 5. Evidence of Success

This year College organized such open house workshop on "Communicative English and Functional Grammar" for the students for all schools and colleges in Bhiwapur Tahsil. The workshop was conducted on every Saturday of the month from 9th March to 30th March. The Workshop was conducted by the Department of English under the guidance of Hon. Principal Dr. Jobi George. During the workshop, Assistant Professor Dr. Vinita S. Virgandham, the coordinator of the workshop conducted the classes on Phonetics, Motivational Stories and Spoken English. The main motto of the workshop was to bring students from different schools and colleges together and apprise them about the nuances of Spoken English in everyday life. Students learnt basic grammar such as vowels, consonants, part of speech, and word pronunciation during the workshop. Many activities were undertaken during the workshops like collecting nouns and verbs in and around the College and use them to construct meaningful sentences. Students enjoyed the activities a lot and learnt many thing. Through these activities students given a peep into construction of many sentences using same bunch of words. More than 60 students attended the workshop. Students' enthusiasm was overwhelming and further to this pilot project, it was decided to make this workshop into Certificate Course to benefit all under One Student One Skill (OSOS) Programme and extended it to all interested students.